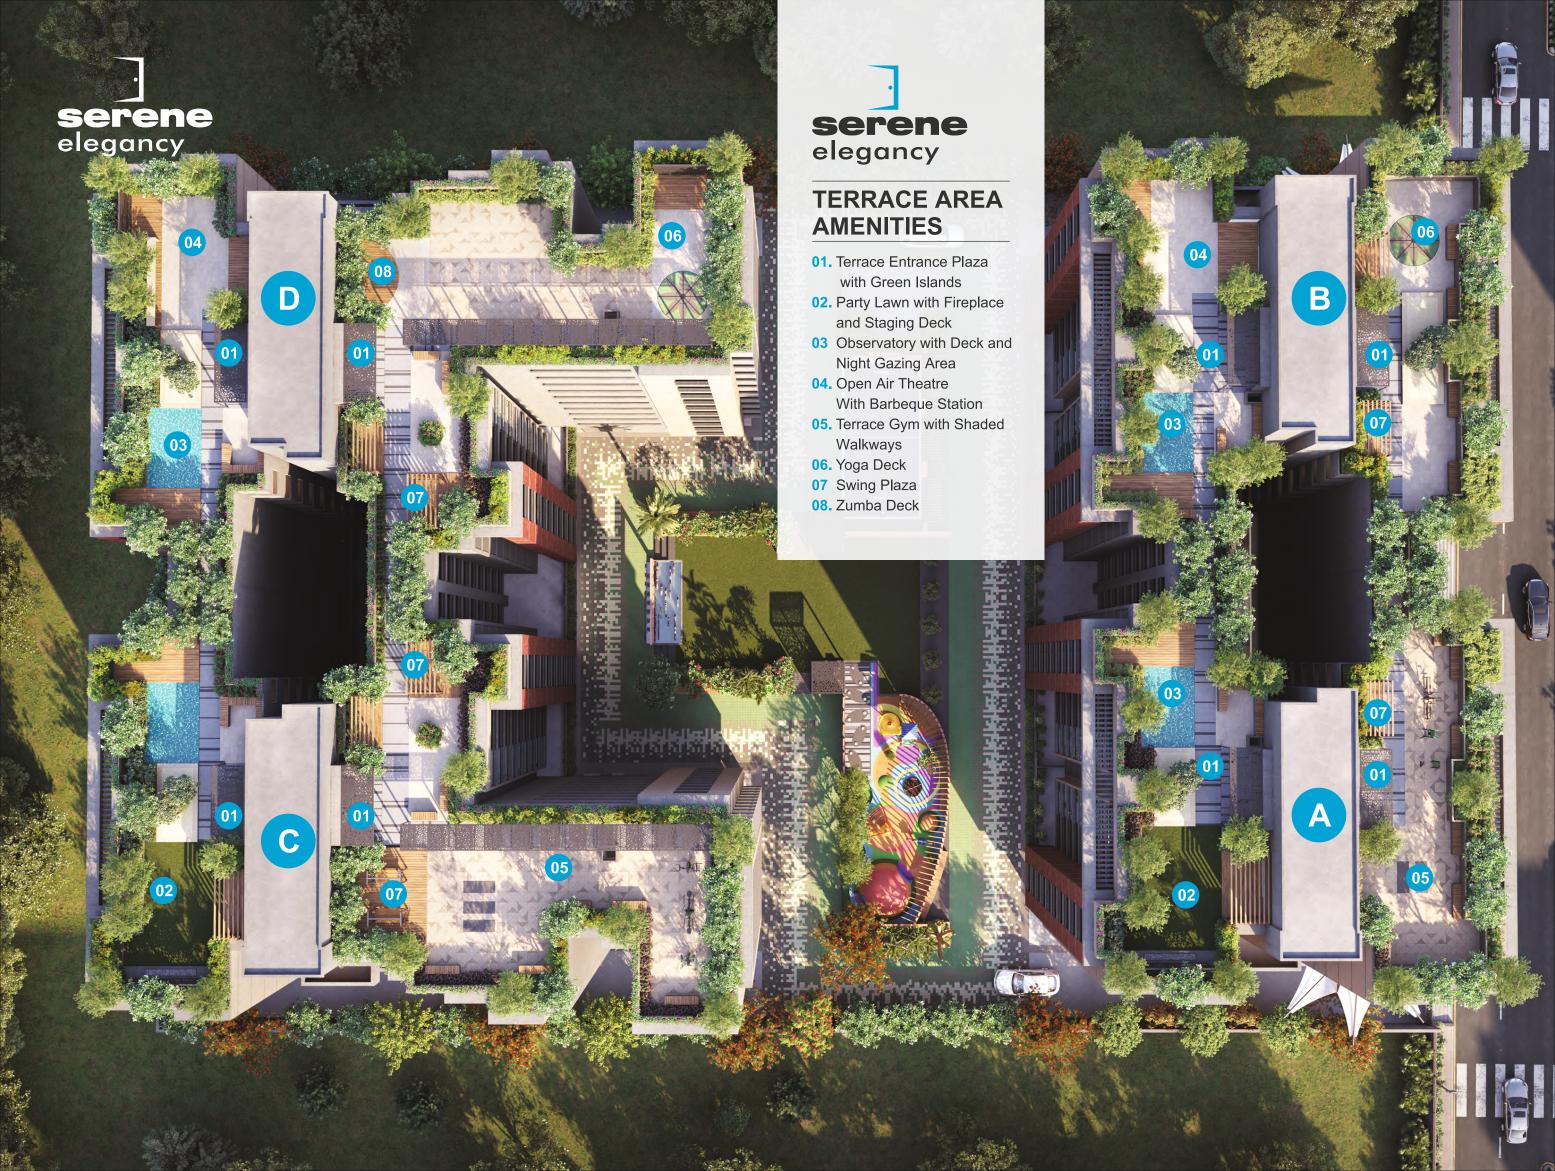

The scheme offers luxurious 3-BHK apartments laid out across 10 floors with a total of 180 apartments. Each apartment is allotted with 2 parking spots and access to several other amenities which sprawl across the ground floor and the terraces.

With a structure that will withstand the test of times and still be new every day, amenities that will liven up the daily life of its residents, lush green landscaped spaces that will offer spectacular views and serenity to its best, Serene Elegancy promises to be a safe haven for its residents.