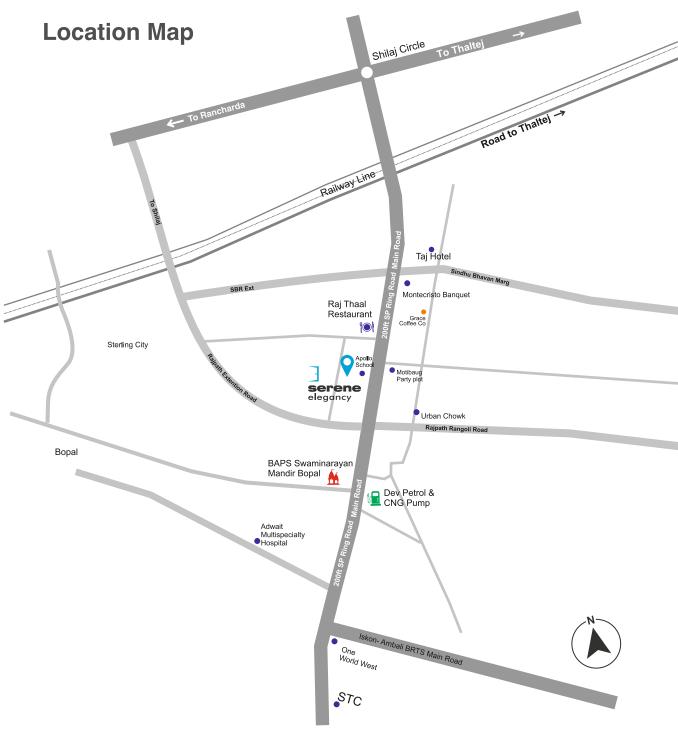

## serene elegancy

Serene Elegancy is a blissful, lush and prime residential scheme which stands on one of the most accessible and promising location, between Rajpath Club and Sindhu Bhavan Extension Road.