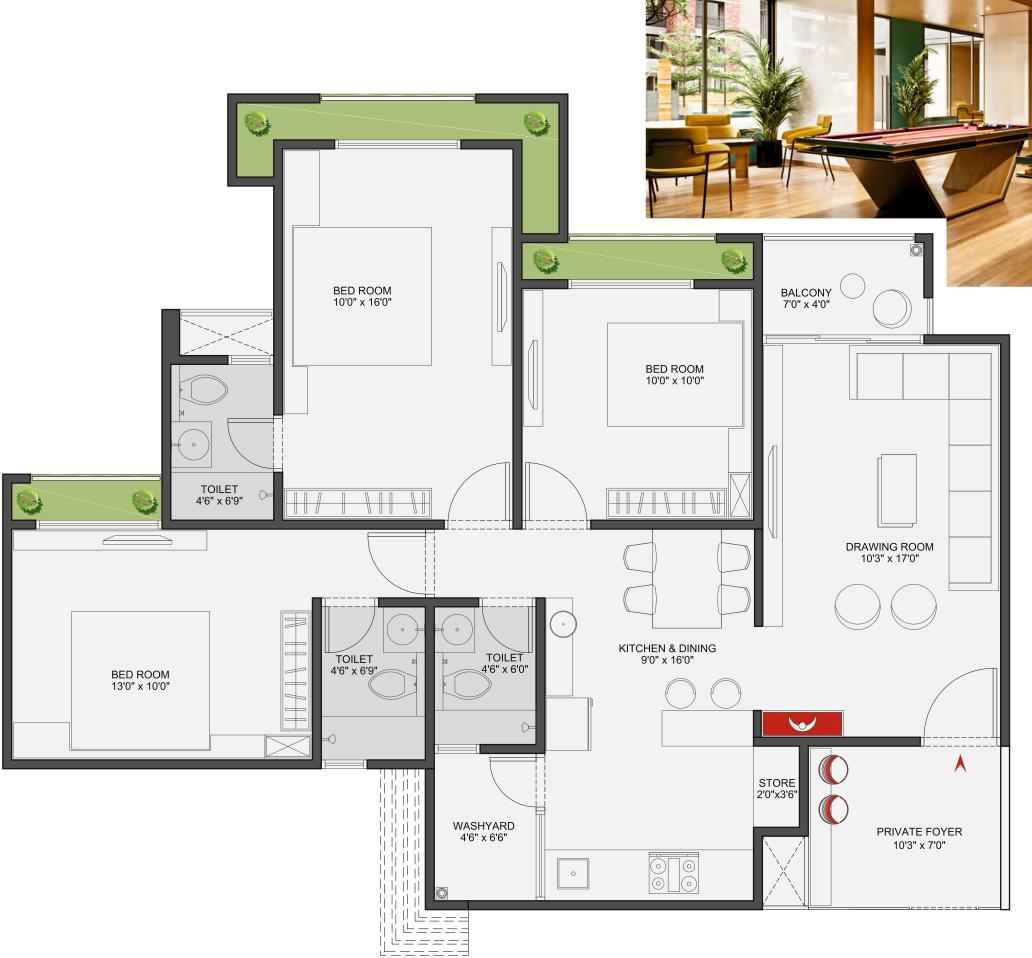

The scheme offers luxurious 3-BHK apartments laid out across 10 floors with a total of 180 apartments. Each apartment is allotted with 2 parking spots and access to several other amenities which sprawl across the ground floor and the terraces.