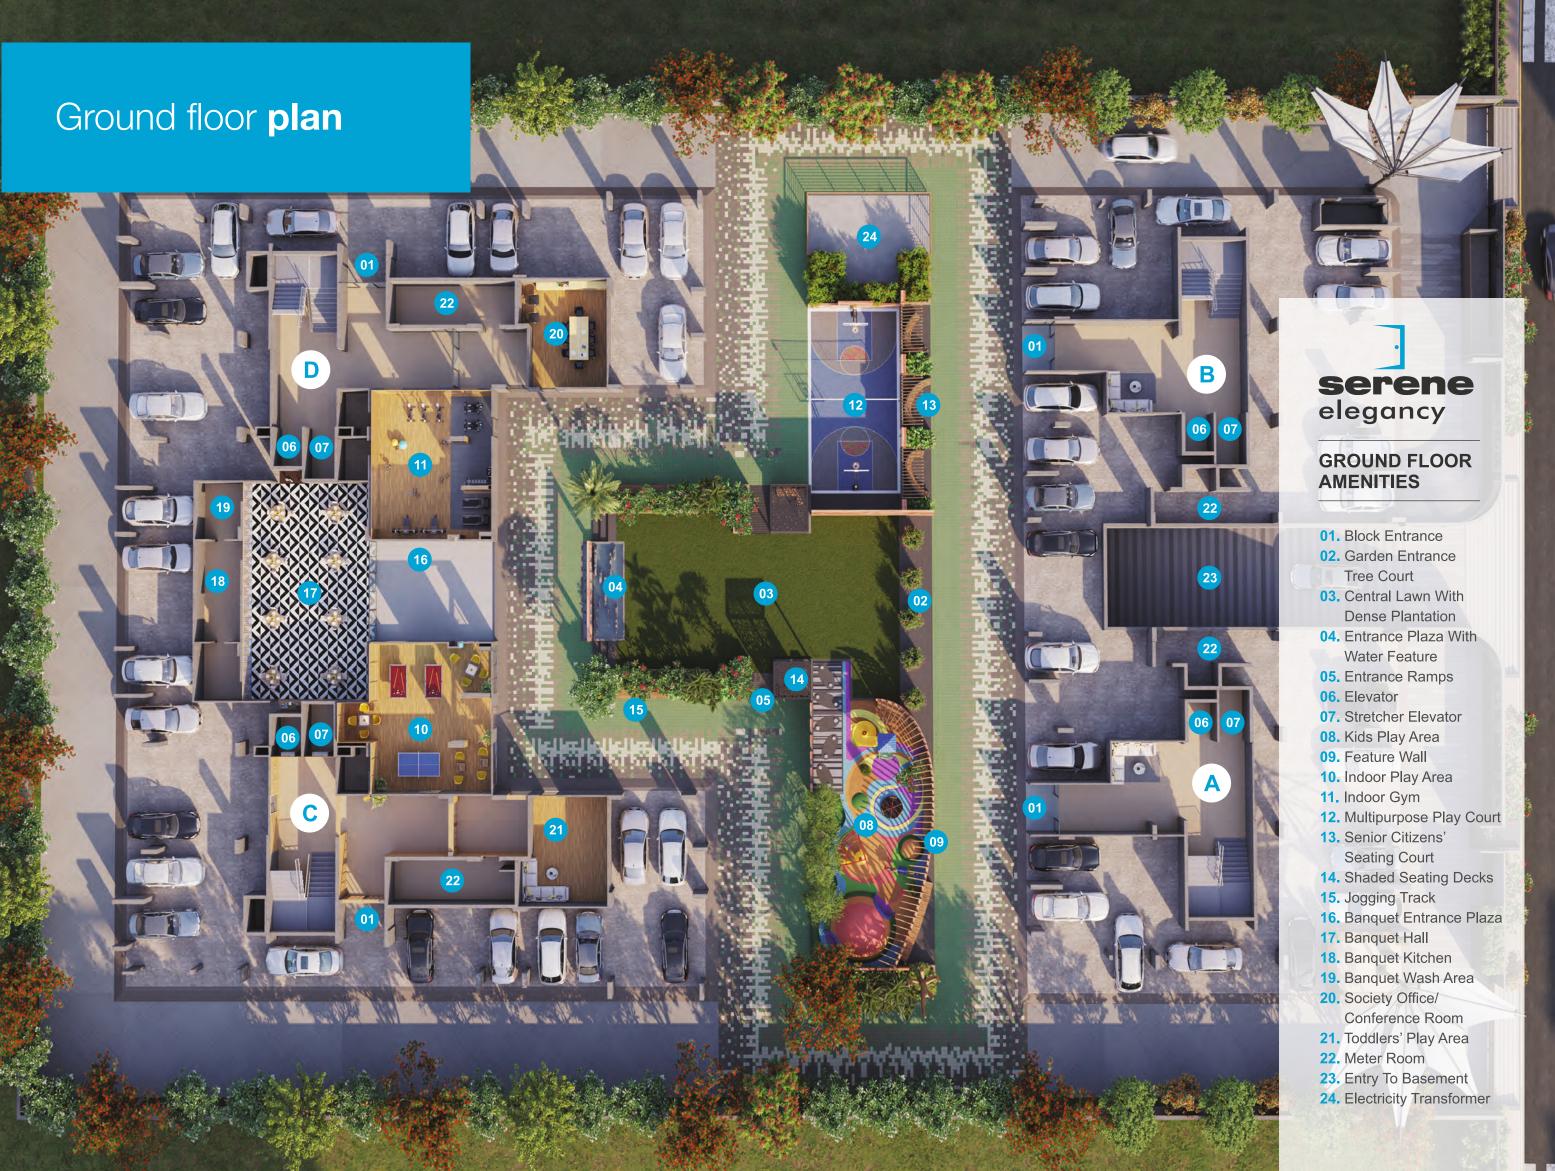

The scheme offers luxurious 3-BHK apartments laid out across 10 floors with a total of 180 apartments. Each apartment is allotted with 2 parking spots and access to several other amenities which sprawl across the ground floor and the terraces.

With a structure that will withstand the test of times and still be new every day, amenities that will liven up the daily life of its residents, lush green landscaped spaces that will offer spectacular views and serenity to its best, Serene Elegancy promises to be a safe haven for its residents.