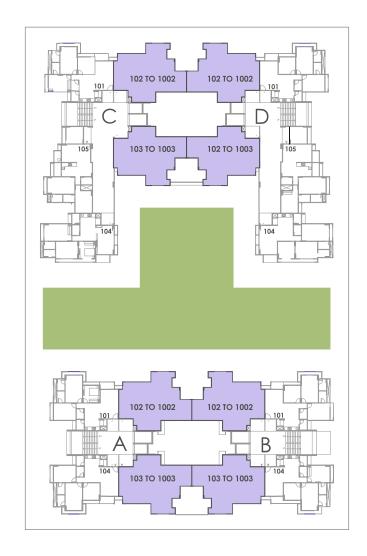

The scheme offers luxurious 3-BHK apartments laid out across 10 floors with a total of 180 apartments. Each apartment is allotted with 2 parking spots and access to several other amenities which sprawl across the ground floor and the terraces.