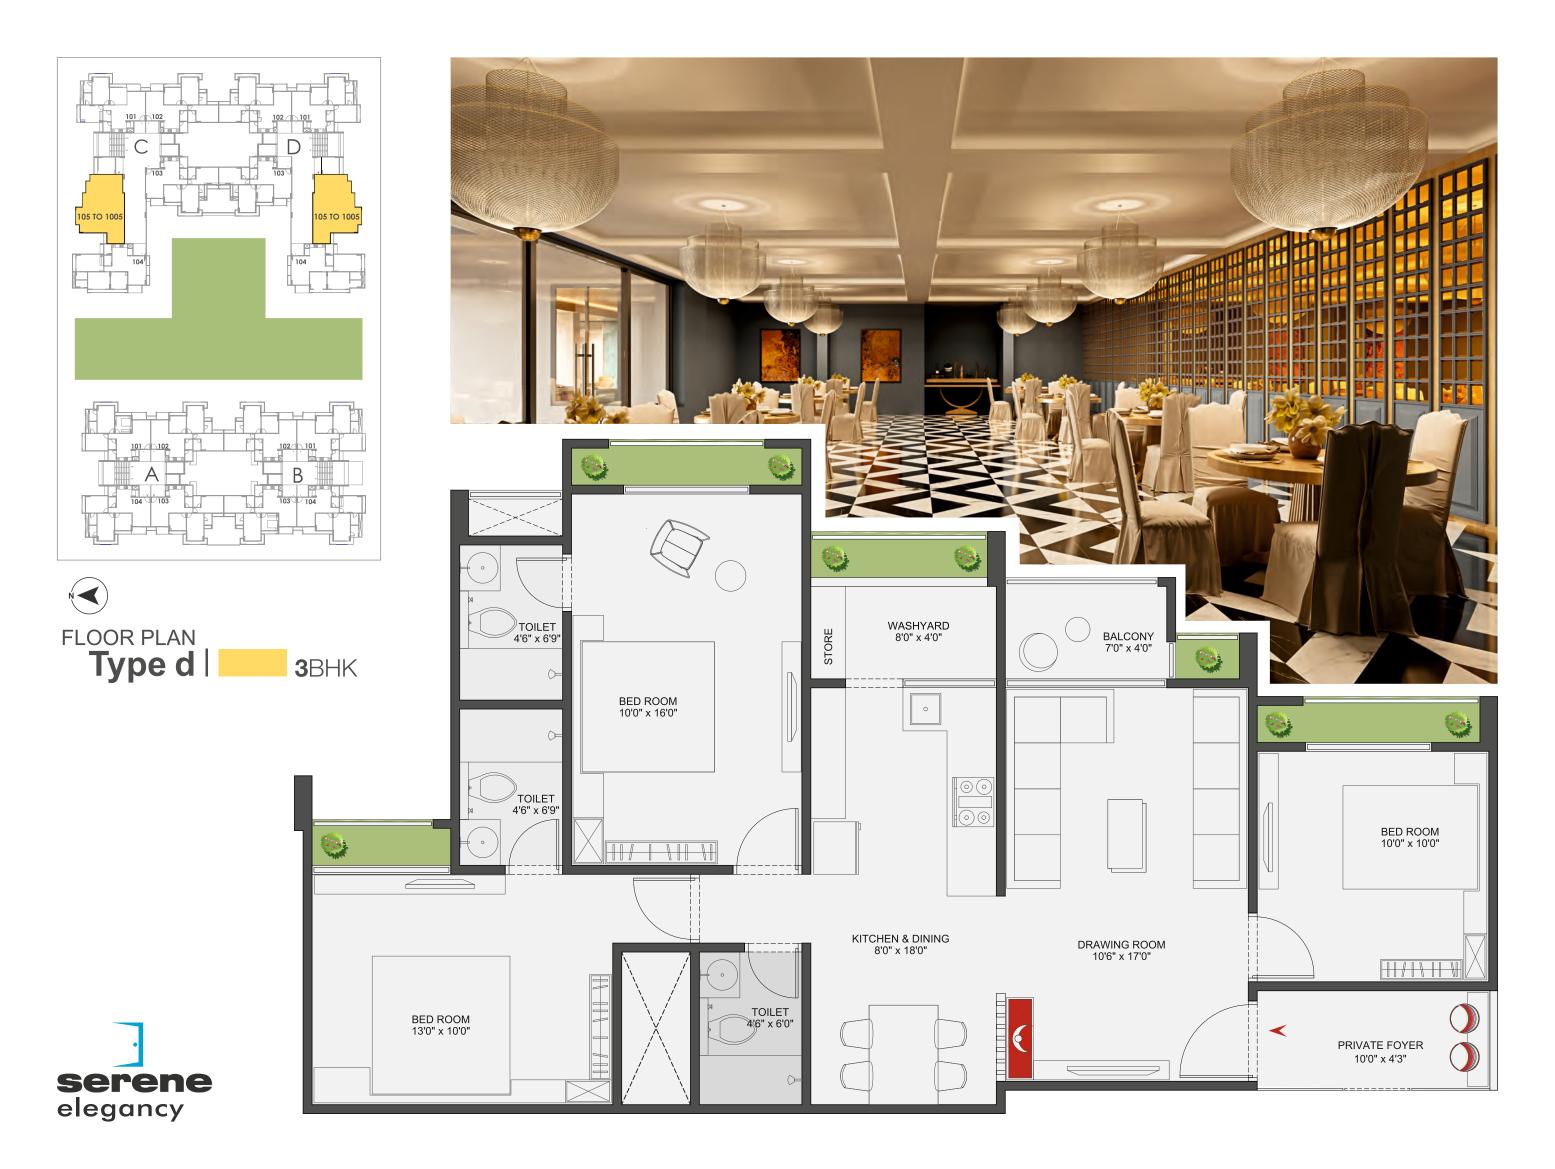

The scheme offers luxurious 3-BHK apartments laid out across 10 floors with a total of 180 apartments. Each apartment is allotted with 2 parking spots and access to several other amenities which sprawl across the ground floor and the terraces.