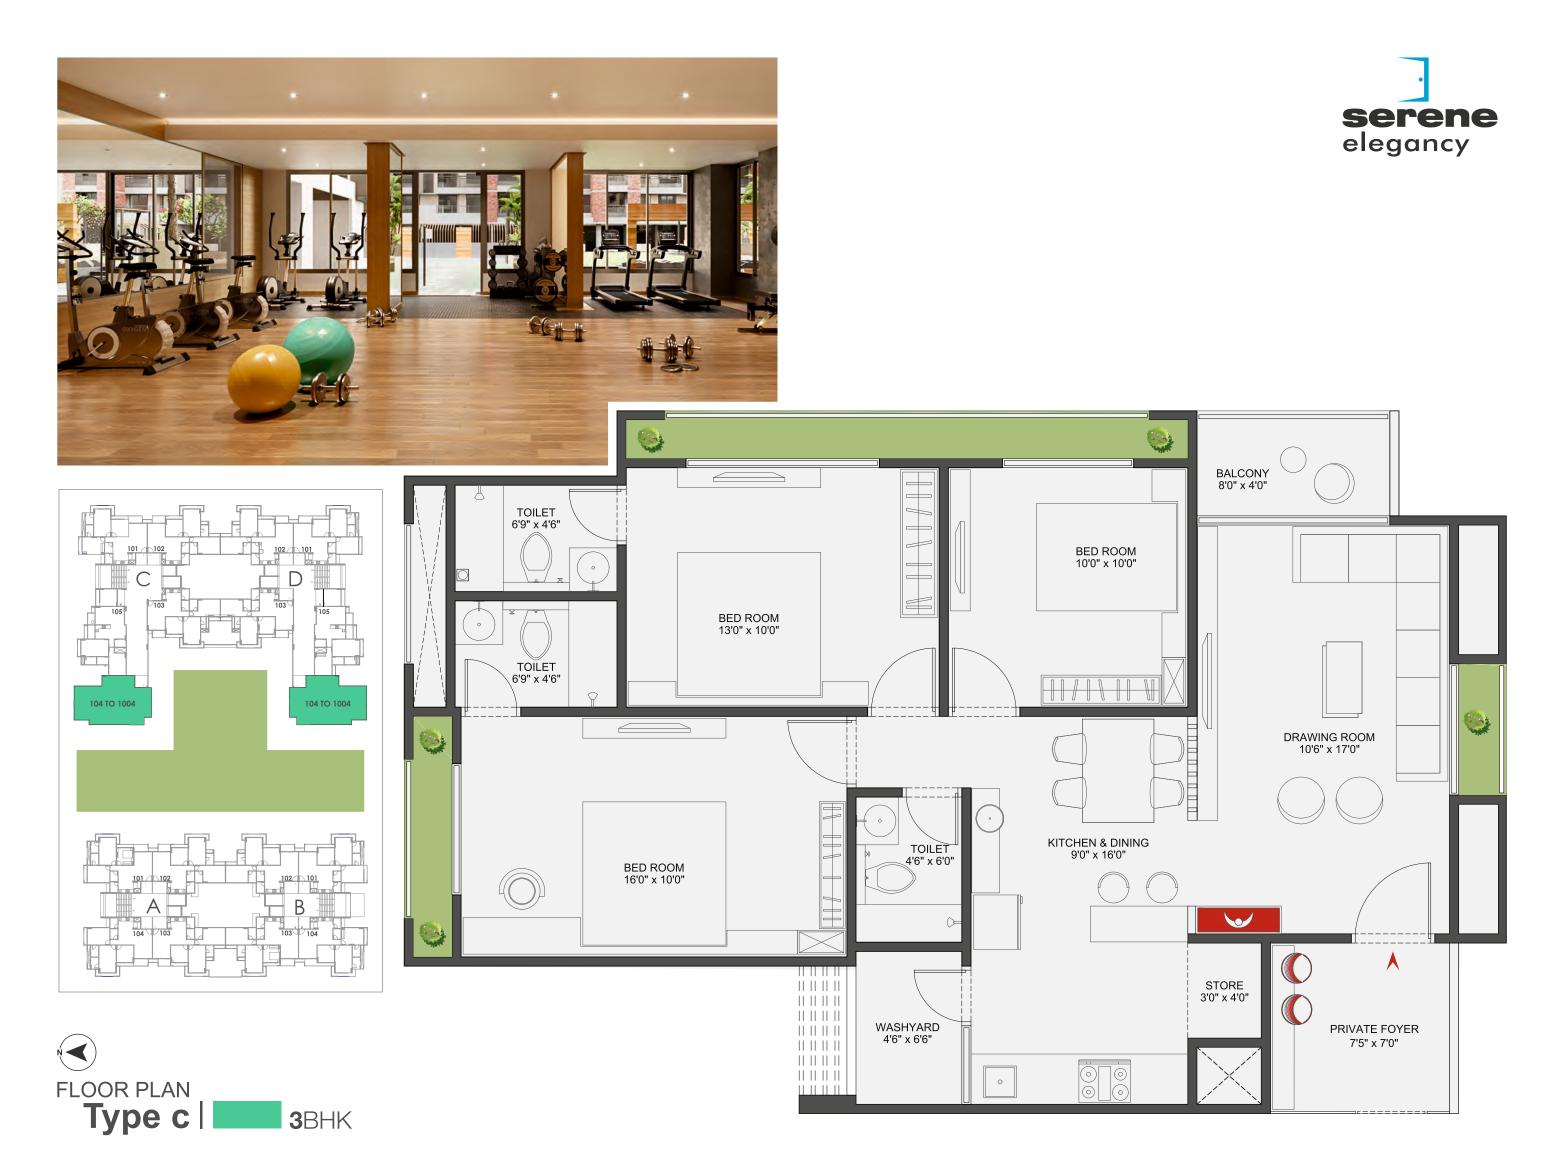

The scheme offers luxurious 3-BHK apartments laid out across 10 floors with a total of 180 apartments. Each apartment is allotted with 2 parking spots and access to several other amenities which sprawl across the ground floor and the terraces.