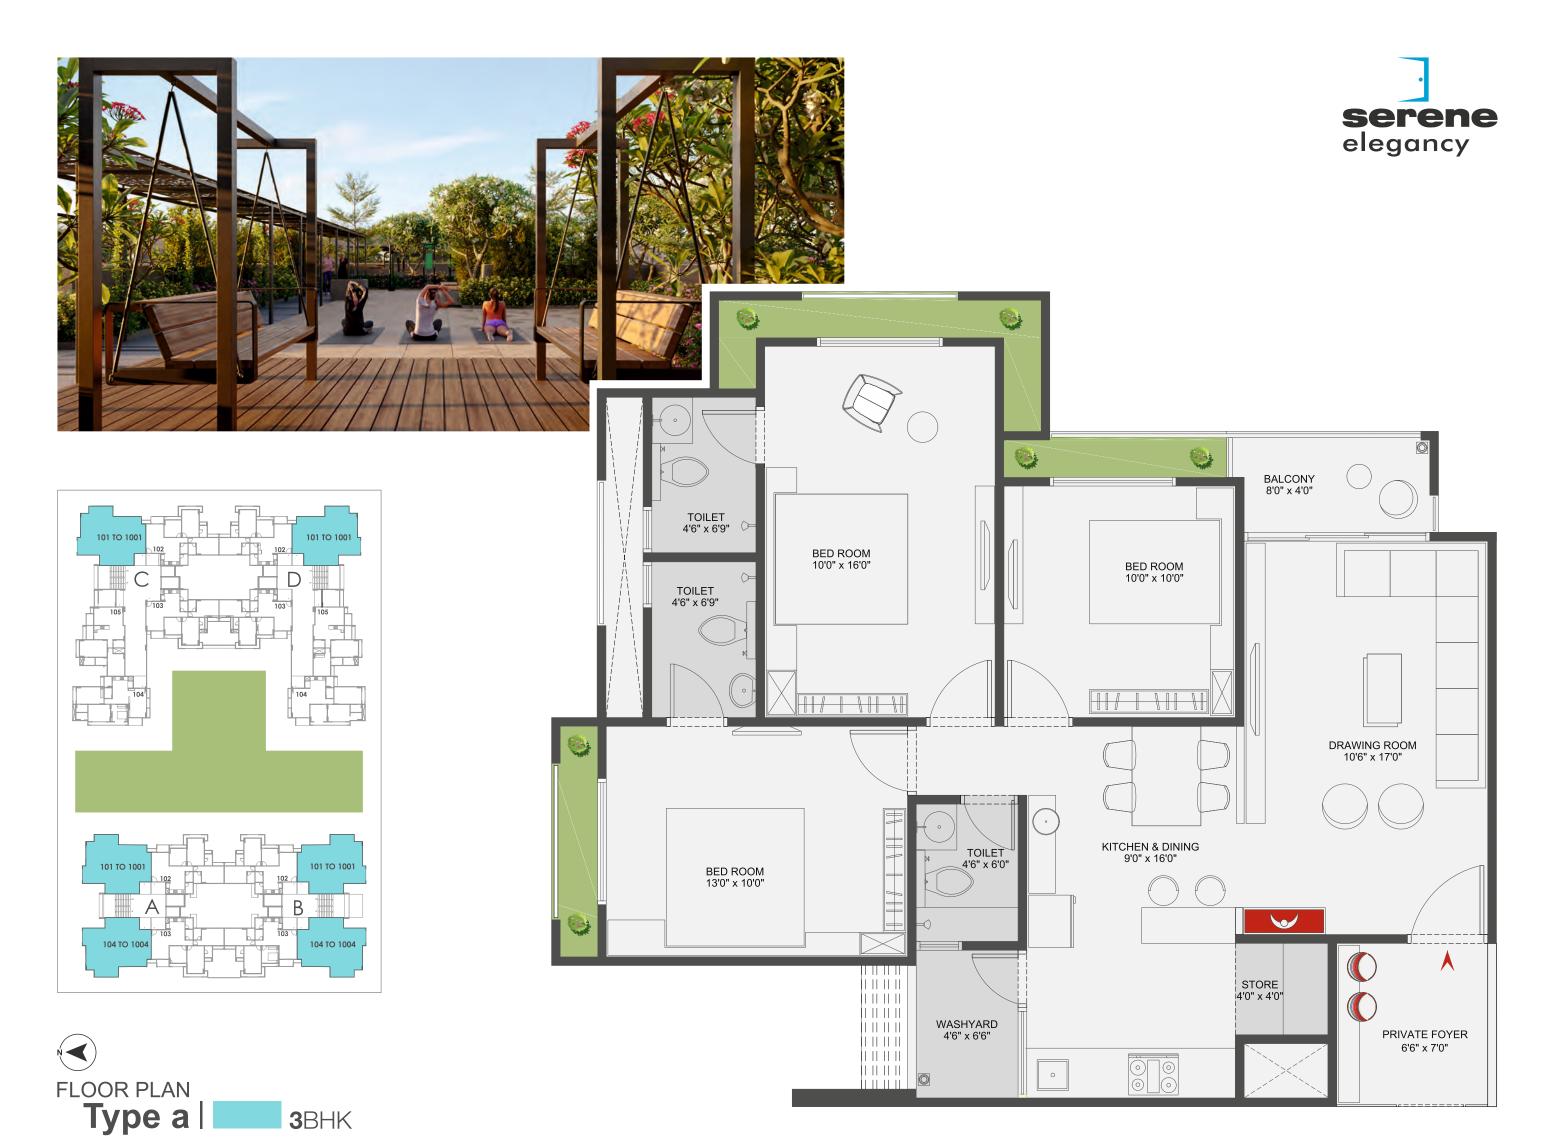

The scheme offers luxurious 3-BHK apartments laid out across 10 floors with a total of 180 apartments. Each apartment is allotted with 2 parking spots and access to several other amenities which sprawl across the ground floor and the terraces.

Serene Elegancy is the home you are looking for.

We make your house a home!

Type b | 3BHK