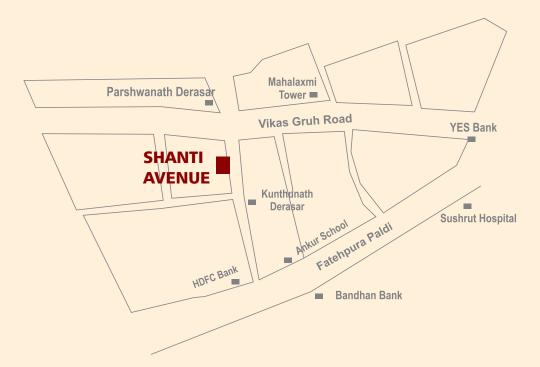

#### **Site Address:**

Thakor Park Society, Beside Pooja Appartment, Fatehpura, Paldi, Ahmedabad.

RERA NO.: