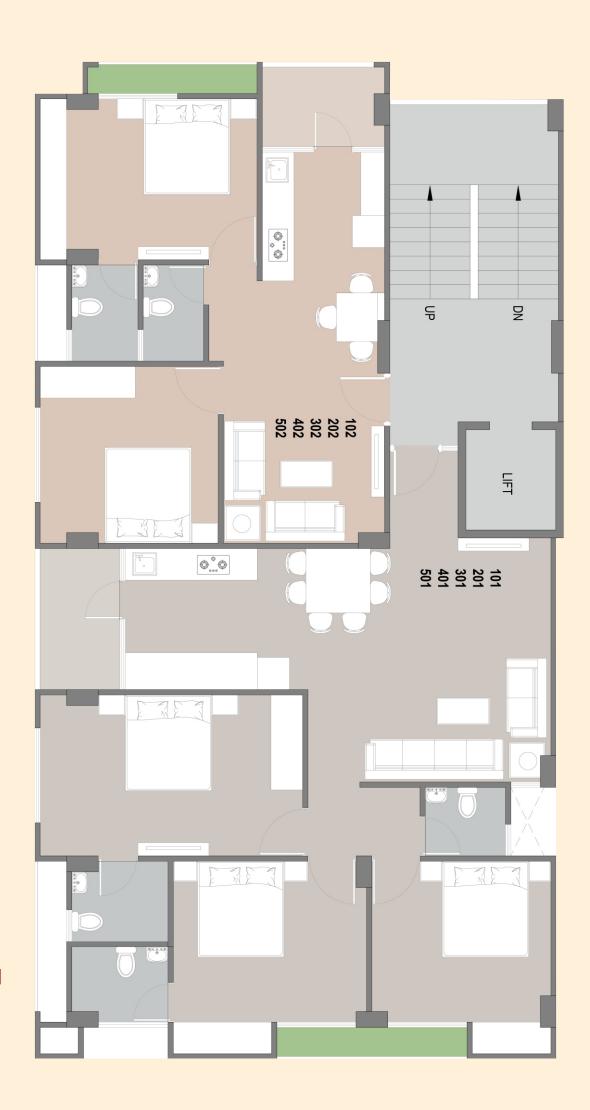

# **3 BHK UNIT PLAN**

### LEGEND

| 1. VESTIBULE | 5'-5" X 4'-2"    |
|--------------|------------------|
| 2. DRAWING   | 15'-2" X 11'-10" |
| 3. DINING    | 8'-9" X 8'-2"    |
| 4. KITCHEN   | 8'-9" X 8'-2"    |
| 5. WASH      | 8'-9" X 5'-0"    |
| 6. BEDROOM   | 10'0" X 16'-4"   |
| 7. TOILET    | 5'-0" X 6'-0"    |
| 8. TOILET    | 4'-8" X 6'-0"    |
| 9. BEDROOM   | 11'-0" X 12'-0"  |
| 10. BEDROOM  | 11'-0" X 11'-0"  |
| 11. TOILET   | 4'-3" X 5'-0"    |
|              |                  |