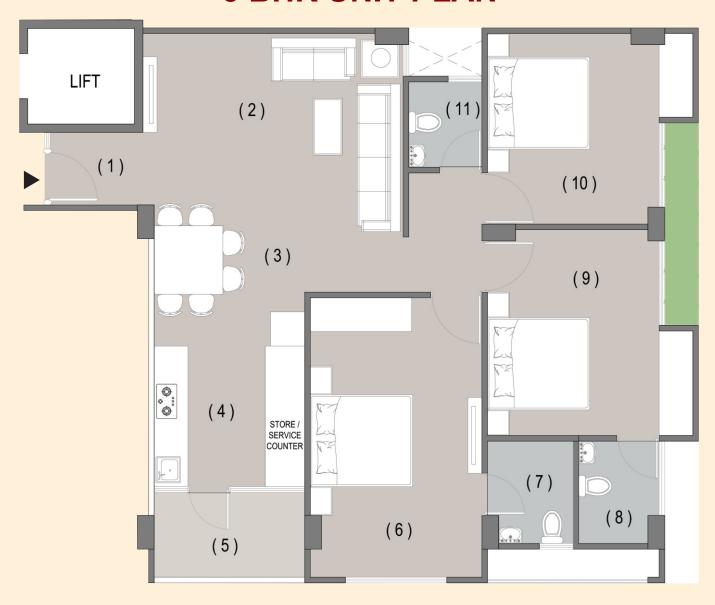

# **3 BHK UNIT PLAN**

### LEGEND

| 1. VESTIBULE | 5'-5" X 4'-2"    |
|--------------|------------------|
| 2. DRAWING   | 15'-2" X 11'-10" |
| 3. DINING    | 8'-9" X 8'-2"    |
| 4. KITCHEN   | 8'-9" X 8'-2"    |
| 5. WASH      | 8'-9" X 5'-0"    |
| 6. BEDROOM   | 10'0" X 16'-4"   |
| 7. TOILET    | 5'-0" X 6'-0"    |
| 8. TOILET    | 4'-8" X 6'-0"    |
| 9. BEDROOM   | 11'-0" X 12'-0"  |
| 10. BEDROOM  | 11'-0" X 11'-0"  |
| 11. TOILET   | 4'-3" X 5'-0"    |
|              |                  |