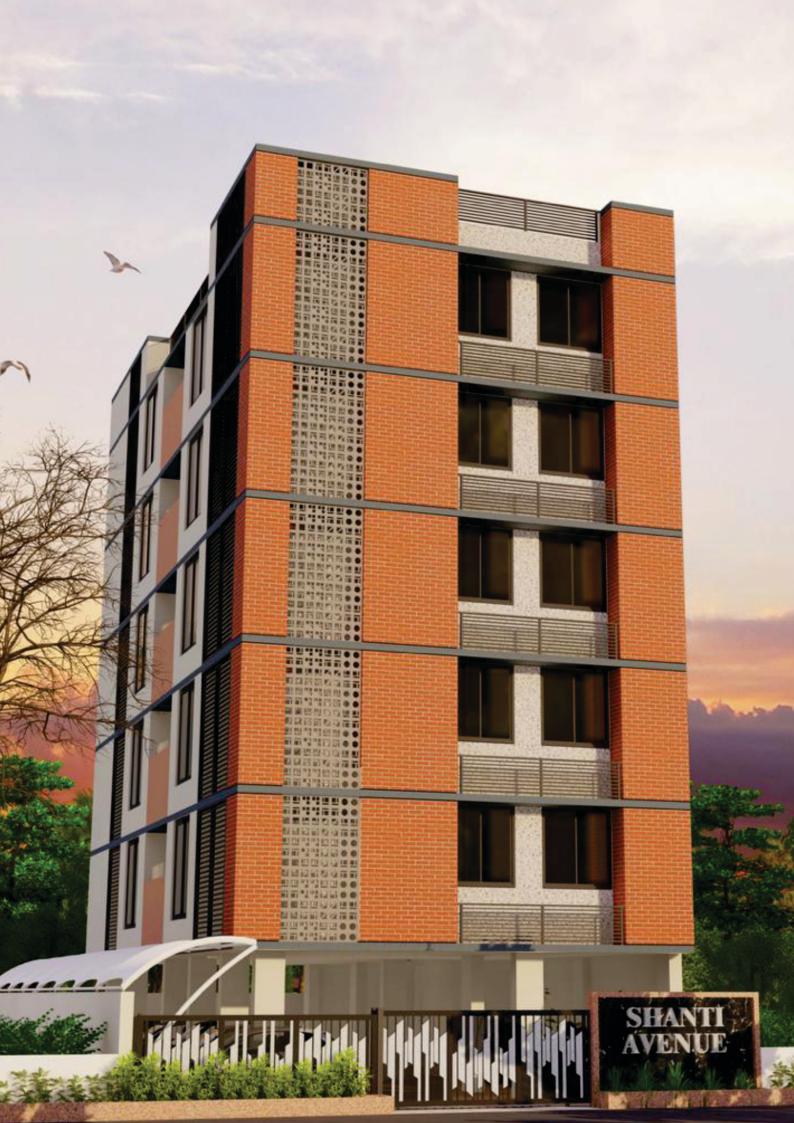

# 2 BHK UNIT PLAN

## LEGEND

| 1. | DRAWING  | 15'-0" X 10'-0" |
|----|----------|-----------------|
| 2. | KITCHEN  | 9'-3" X 7'-7"   |
| 3. | WASH     | 5'-0" X 7'-7"   |
| 4. | BED ROOM | 10'-0" X 13'-5" |
| 5. | TOILET   | 6'-0" X 4'-0"   |
| 6. | TOILET   | 6'-0" X 3'-9"   |
| 7. | BEDROOM  | 11'-0" X 11'-0" |