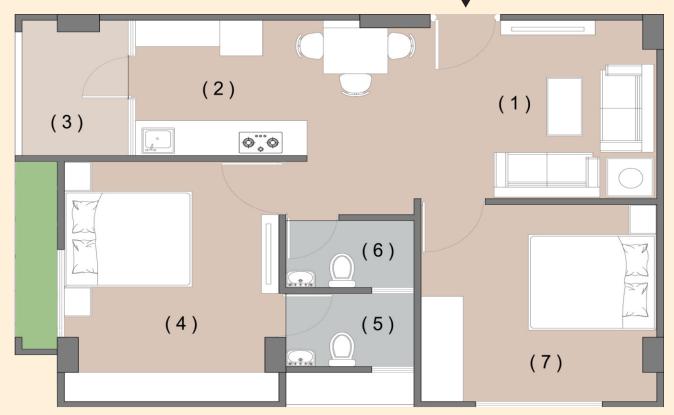

# 2 BHK UNIT PLAN

## LEGEND

| 1. | DRAWING  | 15'-0" X 10'-0" |
|----|----------|-----------------|
| 2. | KITCHEN  | 9'-3" X 7'-7"   |
| 3. | WASH     | 5'-0" X 7'-7"   |
| 4. | BED ROOM | 10'-0" X 13'-5" |
| 5. | TOILET   | 6'-0" X 4'-0"   |
| 6. | TOILET   | 6'-0" X 3'-9"   |
| 7. | BEDROOM  | 11'-0" X 11'-0" |