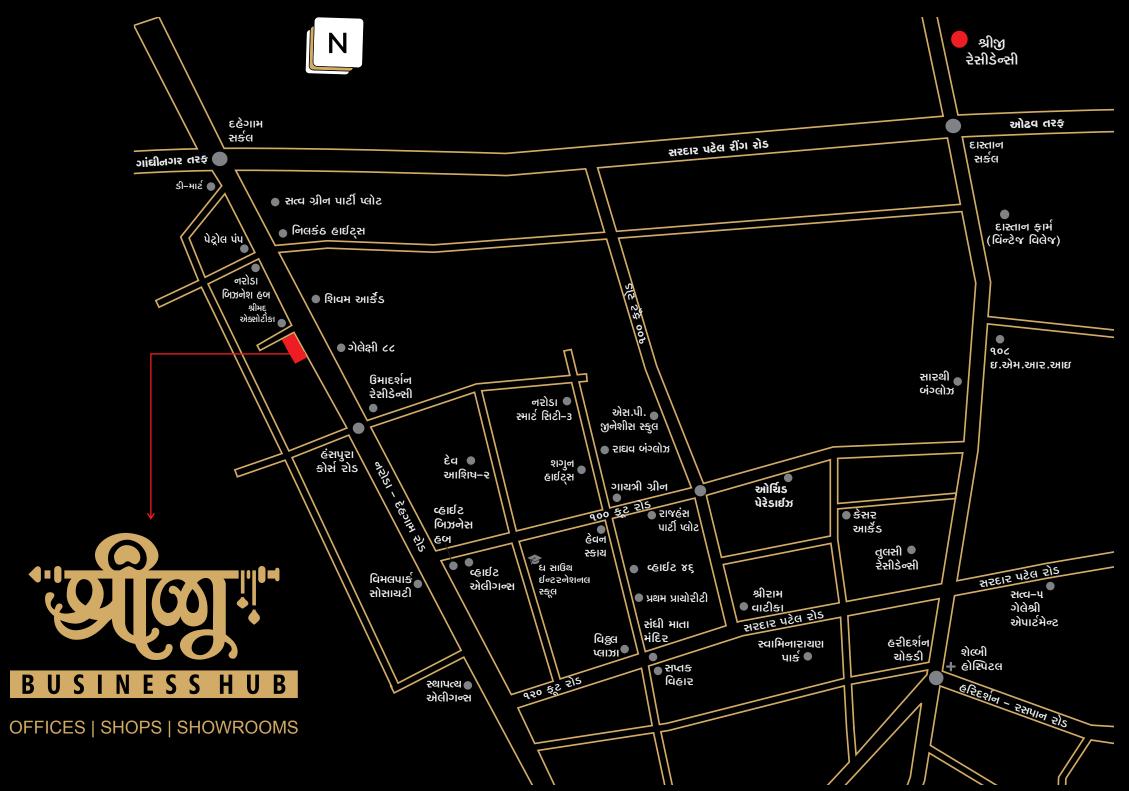

# 200FT WIDE NARODA - DAHEGAM ROAD

# NEAR BY LOCATION

| SP RING ROAD                | 01 MIN.            |
|-----------------------------|--------------------|
| BRTS CORRIDORE              | 00 MIN.            |
| SHALBY HOSPITAL             | 04 MIN.            |
|                             |                    |
| AIR PORT                    | 15 MIN.            |
| AIR PORT<br>RAILWAY STATION | 15 MIN.<br>25 MIN. |