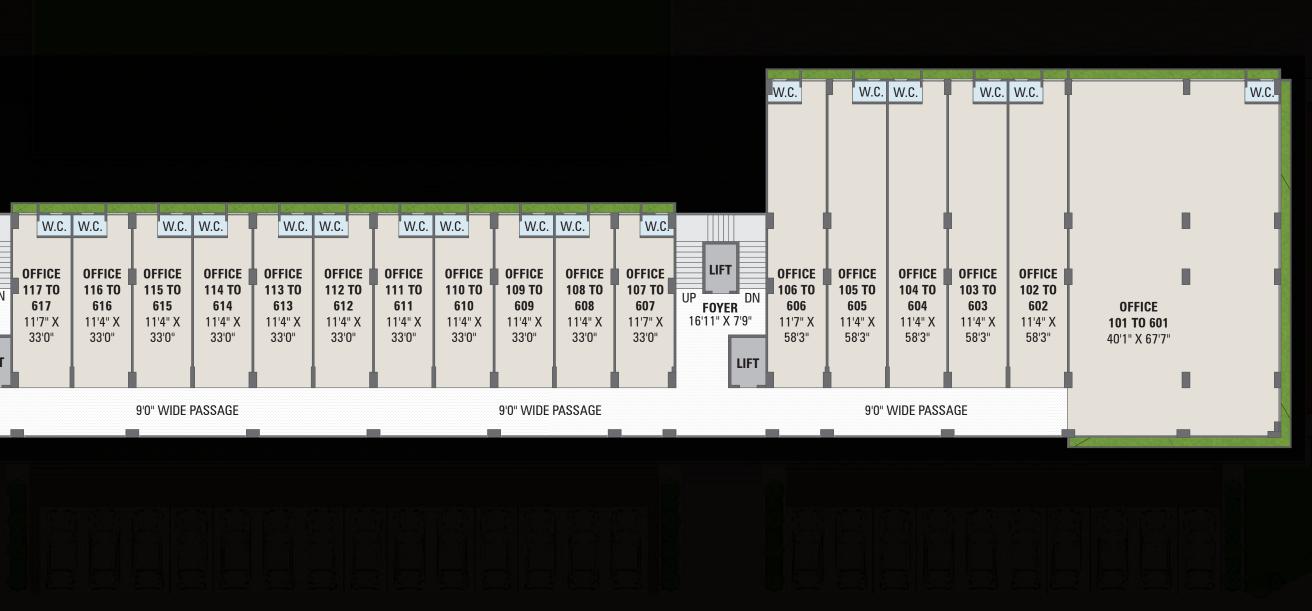

# TYPICAL FLOOR PLAN (1st to 6th FLOOR)

N

 W.C.
 W.C.
 W.C.
 W.C.

 OFFICE
 19 TO
 618
 118 TO
 0FFICE
 117 TO
 0FFICE

 120 TO 620
 34'0" X 62'9"
 11'4" X
 53'5"
 0FFICE
 11'1'1'' X
 33'0"
 0''

 9'0" WIDE PASSAGE