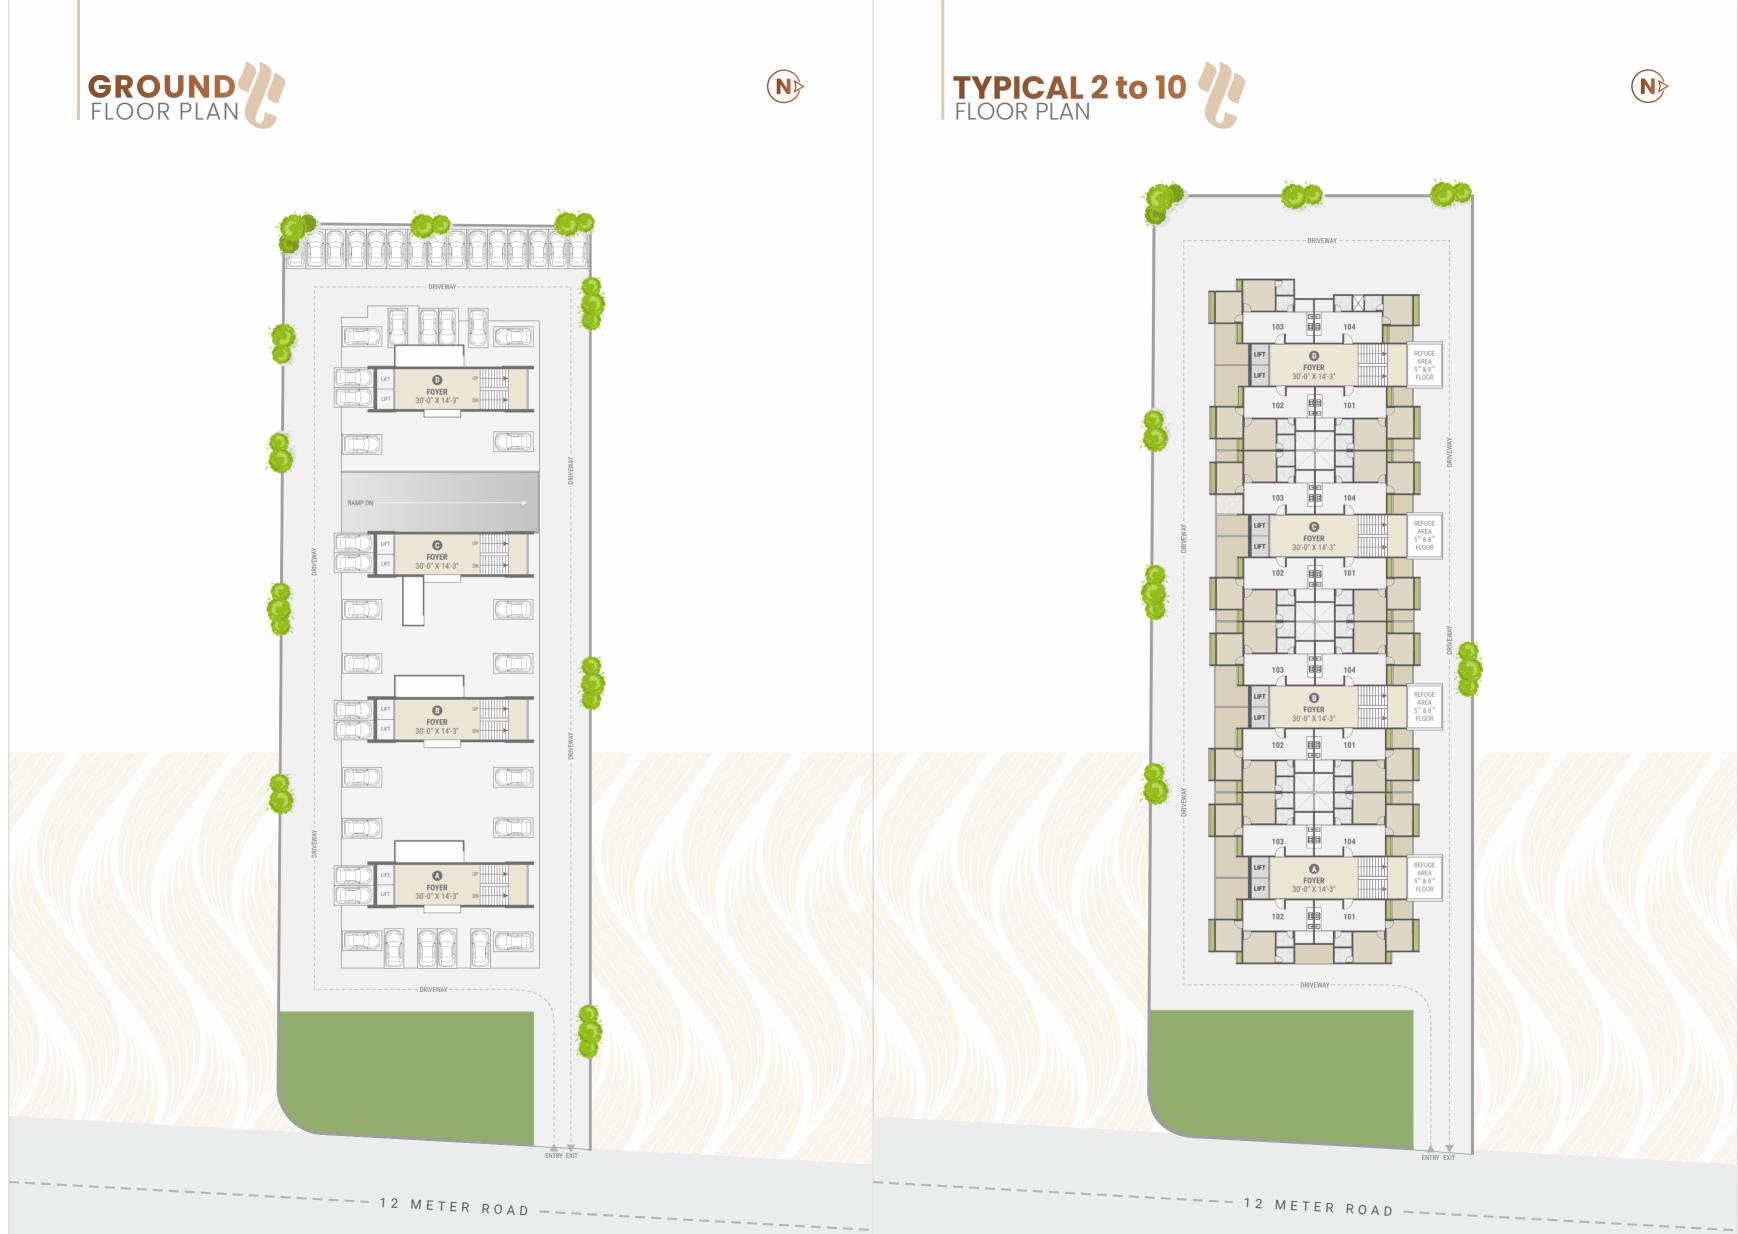

#### STRUCTURE

Quality controlled Earthquake resistance, R.C.C. framework structure. Basement for ample car parking facility. Professionally water-proofed terrace.