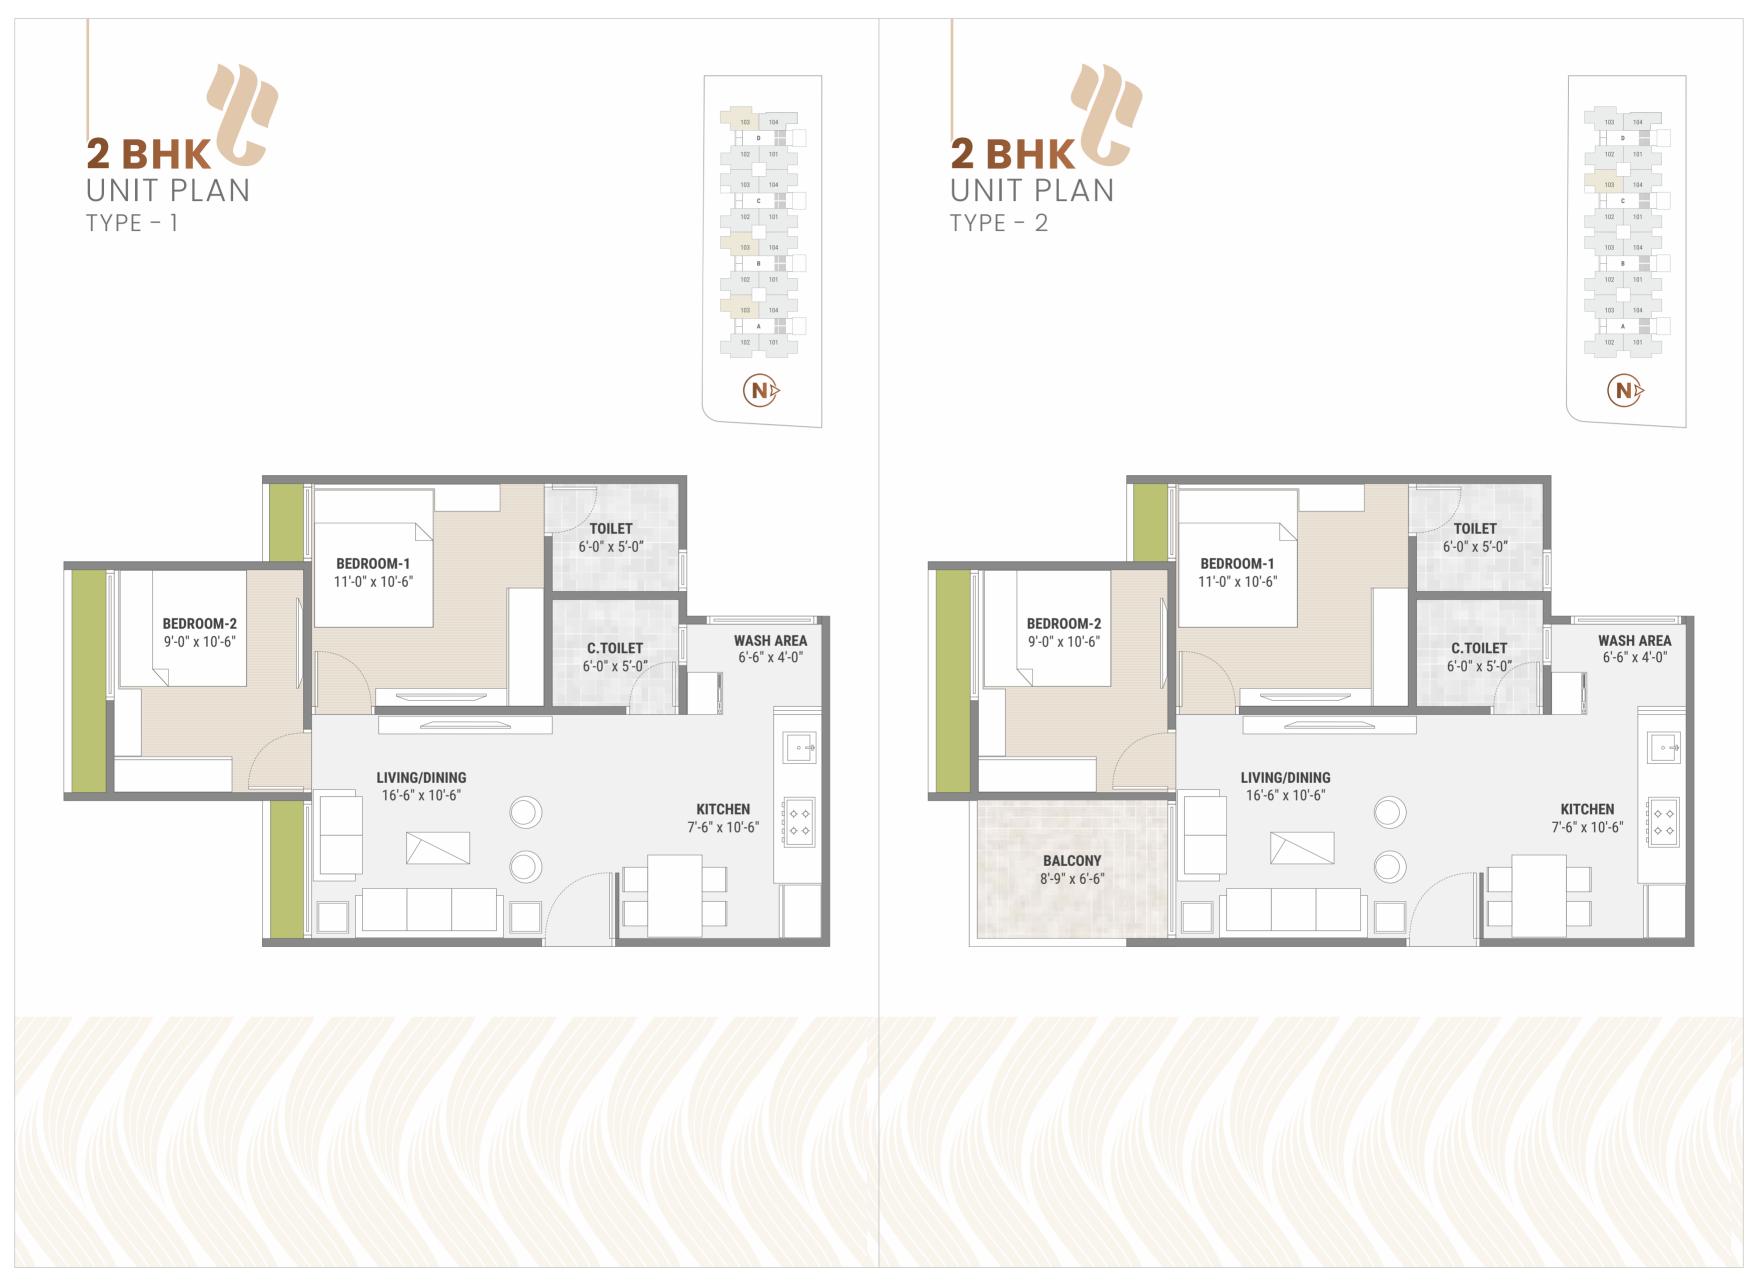

Siddhi 222 is more than just a living delight with its 10-storied towers of 2 BHK residential wonders with state-of-the-art features and contemporary ambiance for you to have a right kind of lifestyle with sheer peace of mind.

# THE COZY INTERIORS YOU CALL HOME