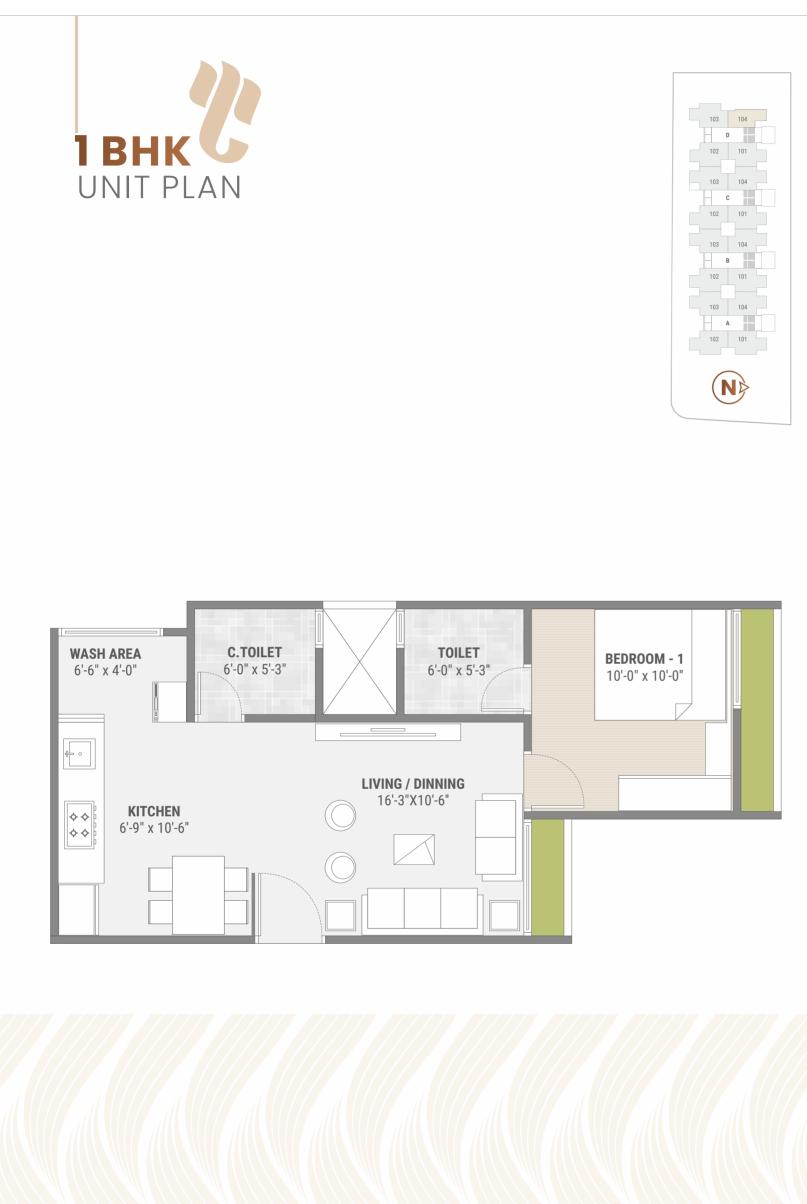

Siddhi 222 is more than just a living delight with its 10-storied towers of 2 BHK residential wonders with state-of-the-art features and contemporary ambiance for you to have a right kind of lifestyle with sheer peace of mind.

# THE COZY INTERIORS YOU CALL HOME