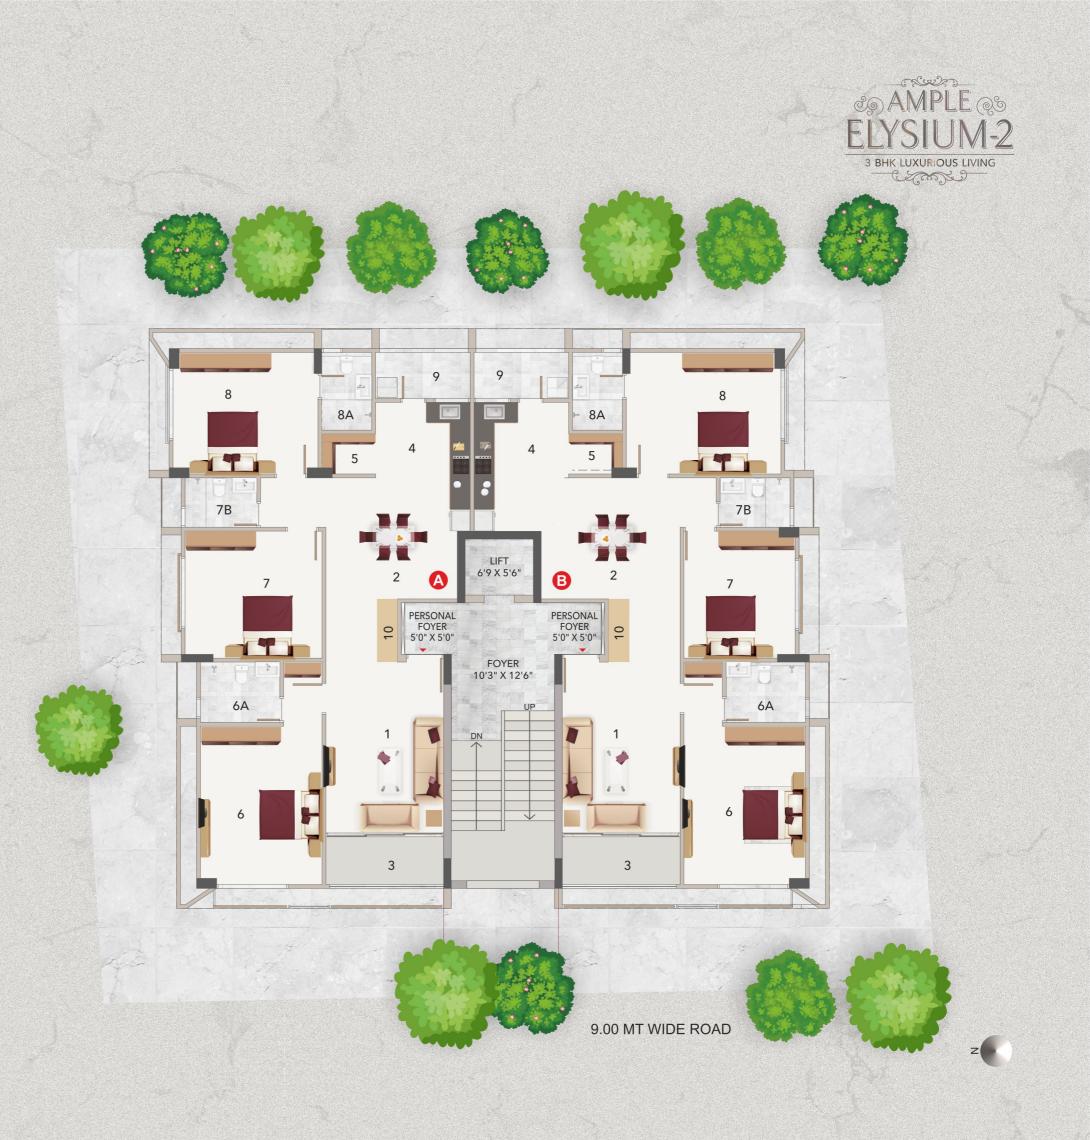

## LAYOUT PLAN

### 

| 1  | Drawing   | 12'0" | × | 17'0" |
|----|-----------|-------|---|-------|
| 2  | Dinning   | 13'0" | × | 12'0" |
| 3  | Balcony   | 11'6" | × | 5'0"  |
| 4  | Kitchen   | 9'3"  | × | 12'9" |
| 5  | Store     | 5'3"  | × | 4'0"  |
| 6  | Bedroom-1 | 12'0" | × | 15'6" |
| 6A | Toilet-1  | 7'9"  | × | 6'0"  |
| 7  | Bedroom-2 | 13'6" | × | 12'6" |
| 7B | Toilet-2  | 7'0"  | × | 4'9"  |
| 8  | Bedroom-3 | 14'3" | × | 12'0" |
| 8A | Toilet-3  | 5'0"  | × | 7'9"  |
| 9  | Washyard  | 9'3"  | х | 5'0"  |
| 10 | Рооја     |       |   |       |

### LEGENDS B

| 1  | Drawing   | 12'0" | × | 17'0" |
|----|-----------|-------|---|-------|
| 2  | Dinning   | 13'9" | × | 12'0" |
| 3  | Balcony   | 11'6" | × | 5'0"  |
| 4  | Kitchen   | 9'3"  | × | 12'9" |
| 5  | Store     | 5'3"  | × | 4'0"  |
| 6  | Bedroom-1 | 12'0" | × | 15'6" |
| 6A | Toilet-1  | 7'9"  | × | 6'0"  |
| 7  | Bedroom-2 | 11'0" | × | 12'6" |
| 7B | Toilet-2  | 6'9"  | × | 4'9"  |
| 8  | Bedroom-3 | 15'3" | × | 12'0" |
| 8A | Toilet-3  | 5'0"  | × | 7'9"  |
| 9  | Washyard  | 9'3"  | х | 5'0"  |
| 10 | Рооја     |       |   |       |