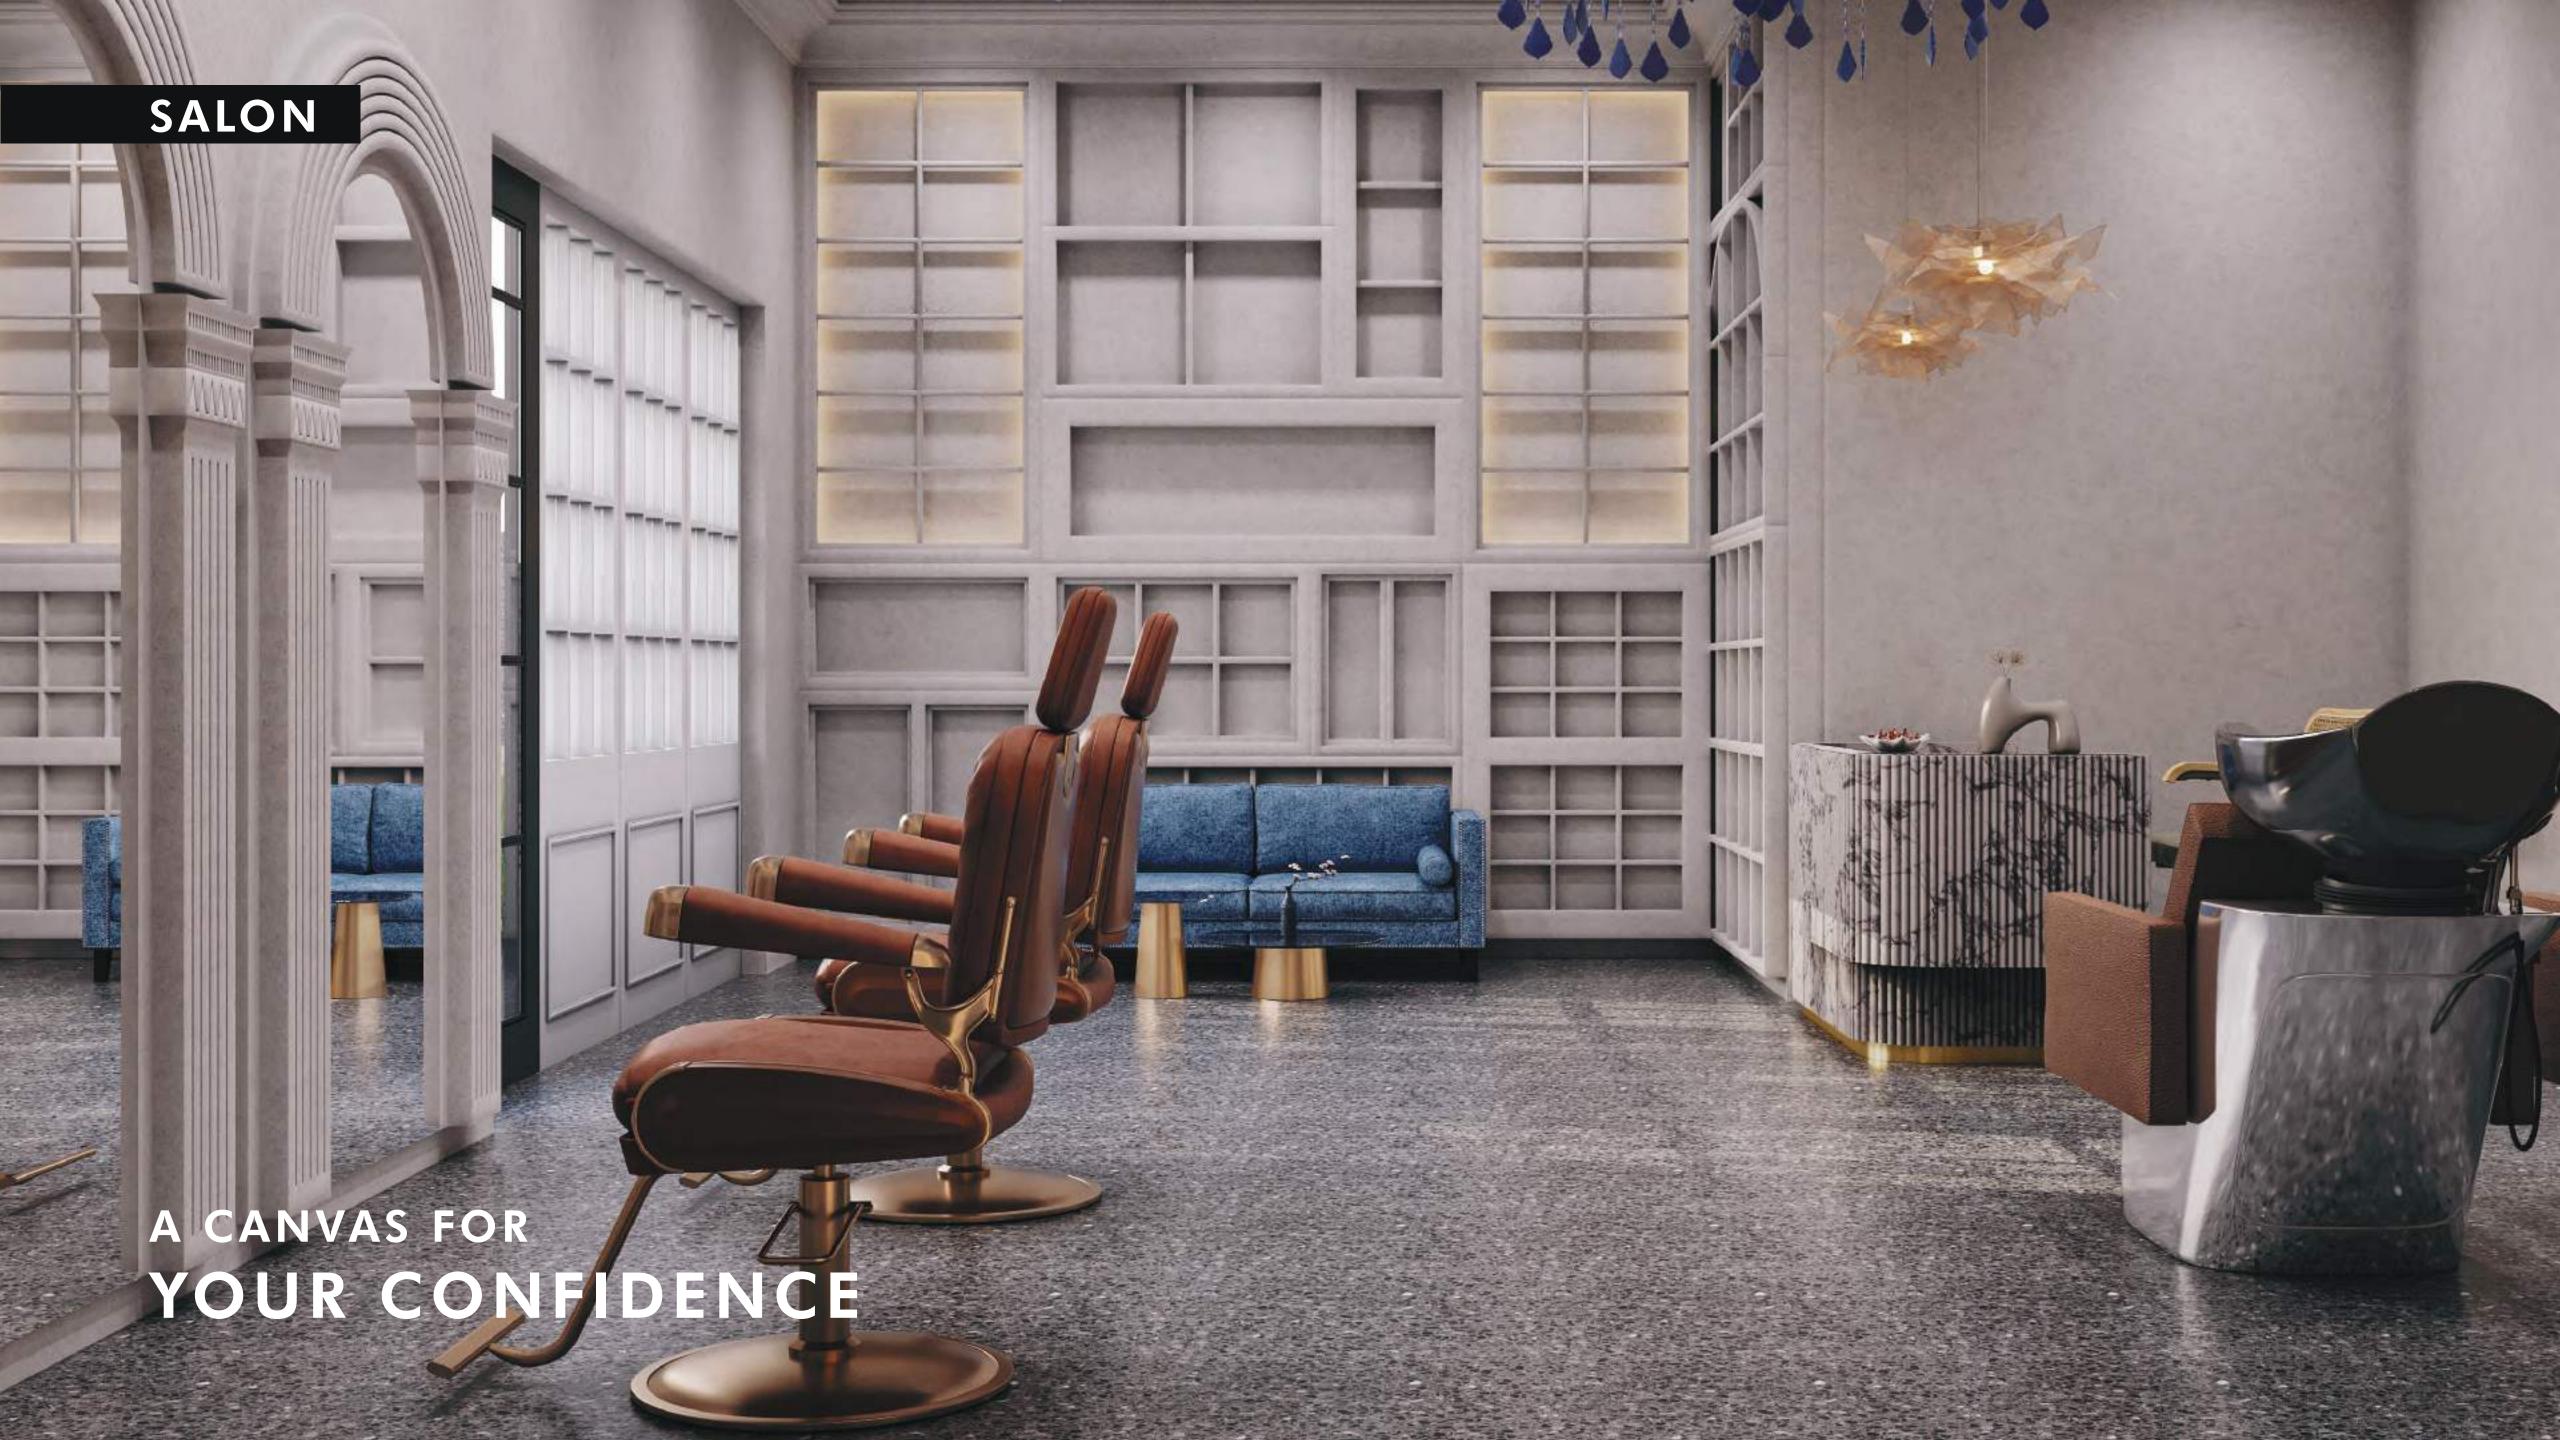

# arte'f/no

# LIVE ARTFULLY!

WE BELIEVE ART ISN'T JUST FOR WALLS—IT IS THE WALLS YOU LIVE WITHIN.

WITH THIS VISION, COMBINED WITH PASSION AND CREATIVITY,

WE PROUDLY PRESENT ARTEFINO TO YOU.





































MAIN ENTRY















11TH FLOOR LAYOUT











UNIT PLAN: BLOCK I







UNIT PLAN: BLOCK A



## PROJECT SPECIFICATIONS

### **STRUCTURE**

 RCC Structure designed with earthquake resistant frame & sand-based blocks

### **FLOORING**

- Premium tiles slab
- Premium anti-skid tiles in bathrooms and utility area
- Italian marble in main entry foyers as well as typical foyers
- Lift wall cladding in granite or marble

### **BATHROOMS**

- Concealed plumbing
- Walls: premium ceramic tiles up to lintel level
- Stone frames for bathroom doors
- Bath & CP Fittings : KOHLER/equivalent

### **KITCHEN**

- Stainless steel sink (S.S. Sink)
- Dado tiles
- Natural Granite Platform

### CEILING

• Rendered exposed RCC

### **ELEVATOR**

KONE/SCHINDLER/equivalent

### **ELECTRIFICATION**