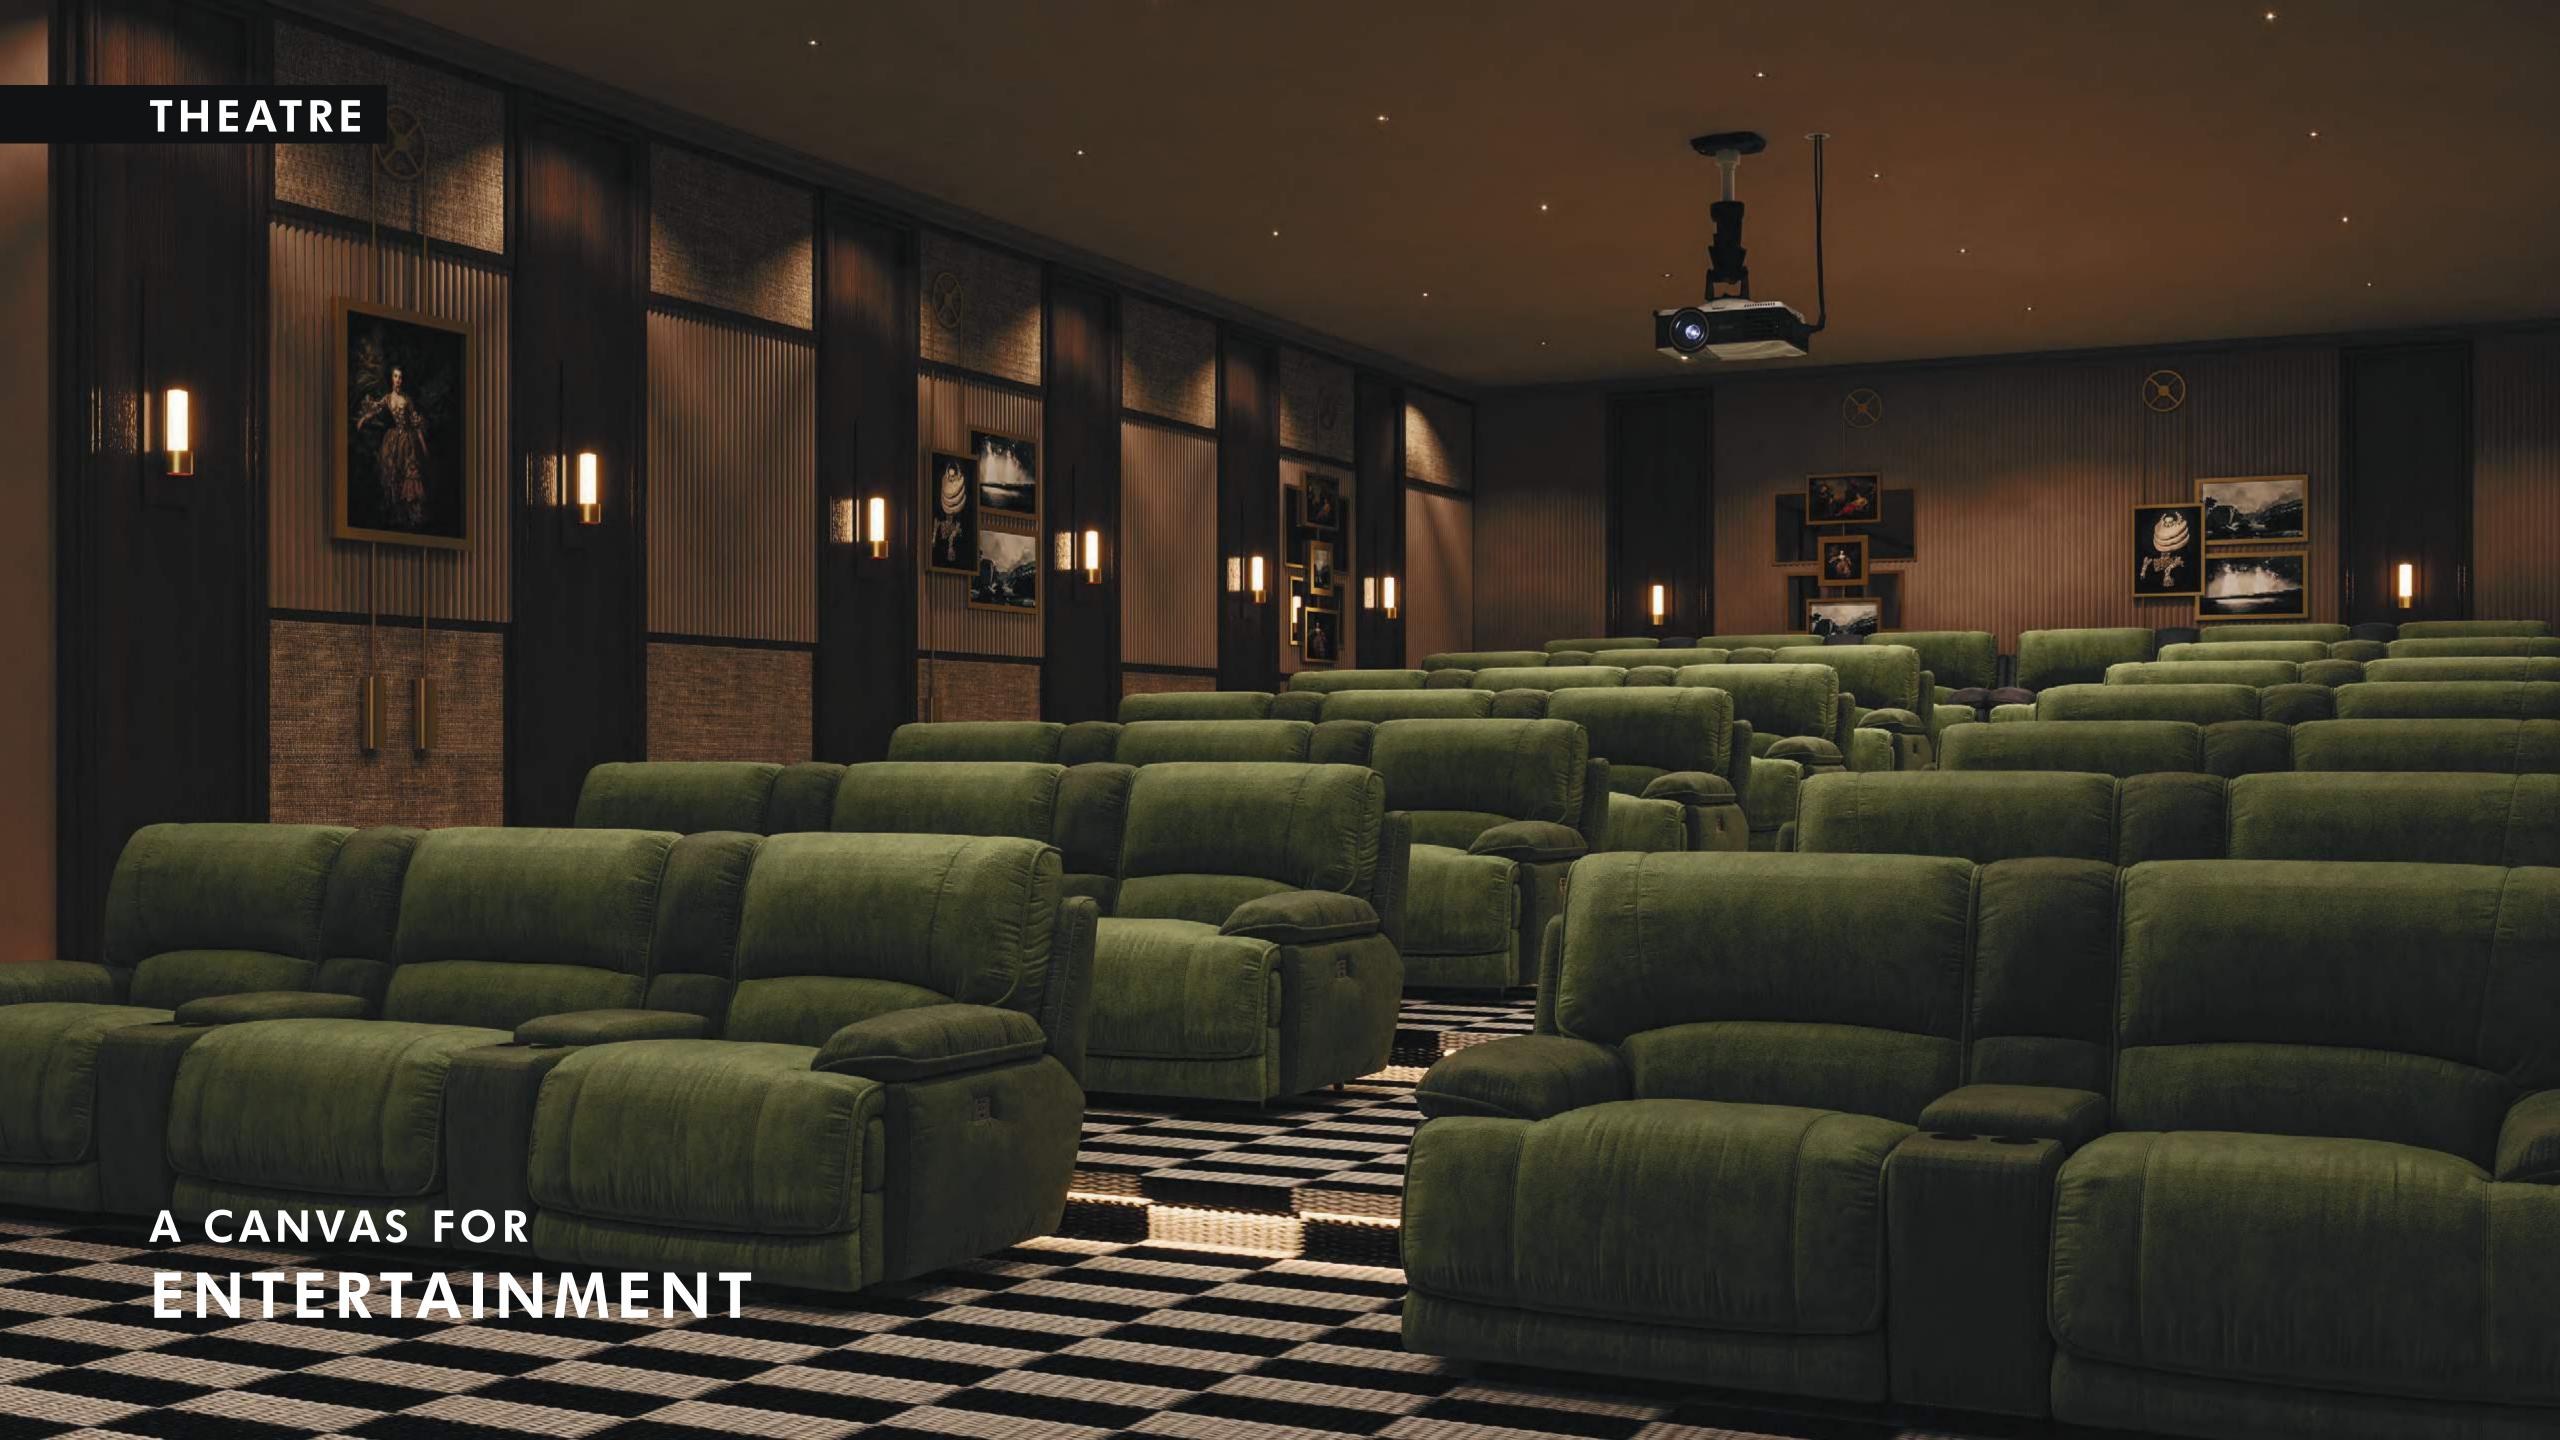

# arte'f/no

# LIVE ARTFULLY!

WE BELIEVE ART ISN'T JUST FOR WALLS—IT IS THE WALLS YOU LIVE WITHIN.

WITH THIS VISION, COMBINED WITH PASSION AND CREATIVITY,

WE PROUDLY PRESENT ARTEFINO TO YOU.





































MAIN ENTRY















11TH FLOOR LAYOUT











UNIT PLAN: BLOCK I







UNIT PLAN: BLOCK A



## PROJECT SPECIFICATIONS

### **STRUCTURE**

 RCC Structure designed with earthquake resistant frame & sand-based blocks

### **FLOORING**

- Premium tiles slab
- Premium anti-skid tiles in bathrooms and utility area
- Italian marble in main entry foyers as well as typical foyers
- Lift wall cladding in granite or marble

### **BATHROOMS**

- Concealed plumbing
- Walls: premium ceramic tiles up to lintel level
- Stone frames for bathroom doors
- Bath & CP Fittings : KOHLER/equivalent

### **KITCHEN**

- Stainless steel sink (S.S. Sink)
- Dado tiles
- Natural Granite Platform

### CEILING

• Rendered exposed RCC

### **ELEVATOR**

KONE/SCHINDLER/equivalent

### **ELECTRI