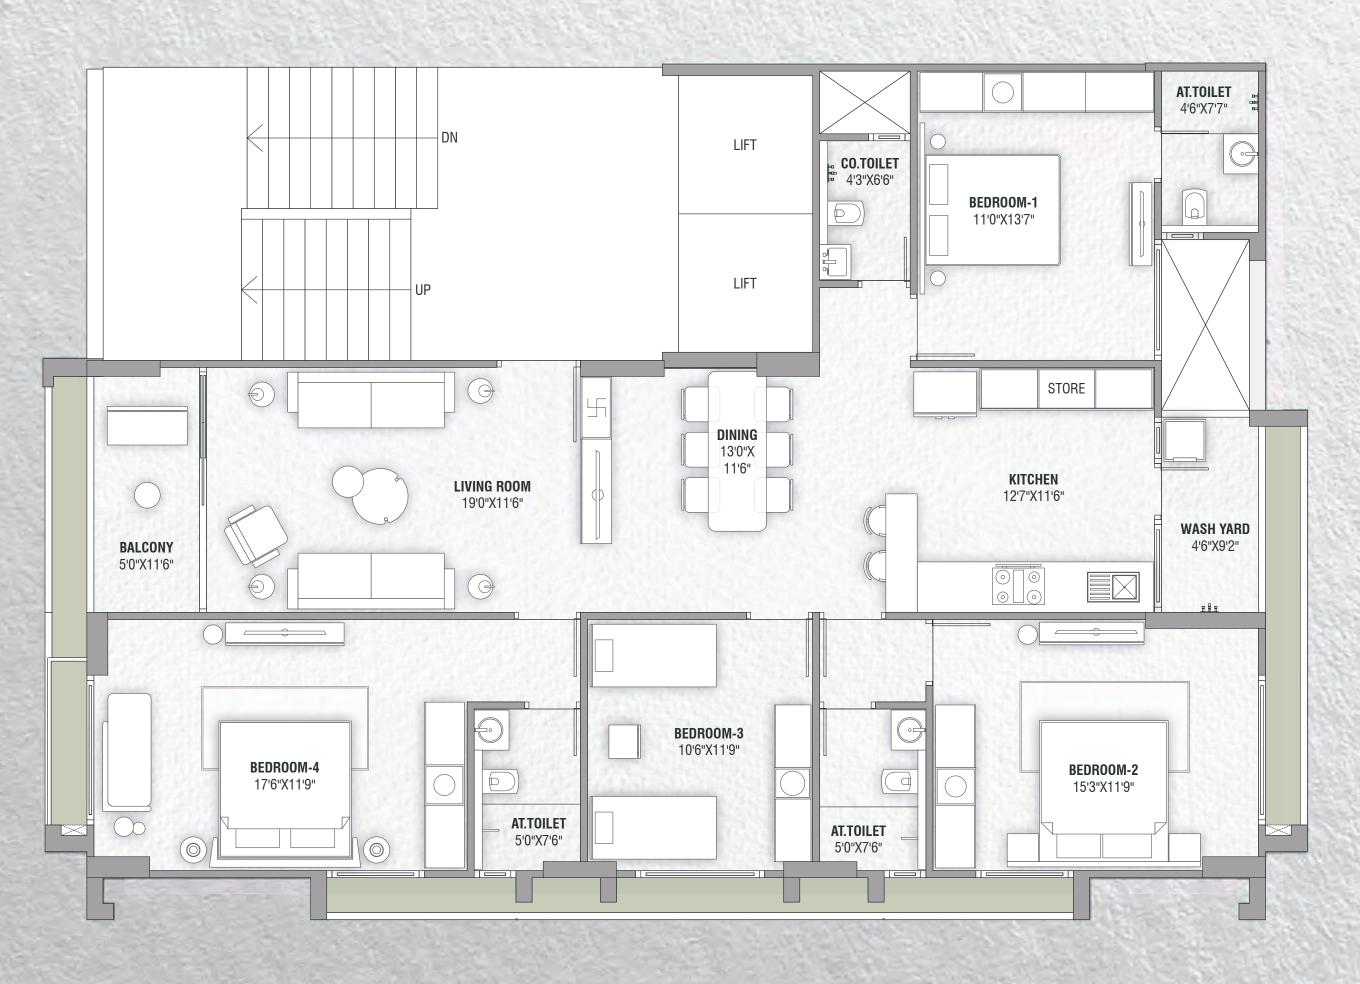

# arte'f/no

# LIVE ARTFULLY!

WE BELIEVE ART ISN'T JUST FOR WALLS—IT IS THE WALLS YOU LIVE WITHIN.

WITH THIS VISION, COMBINED WITH PASSION AND CREATIVITY,

WE PROUDLY PRESENT ARTEFINO TO YOU.





































MAIN ENTRY















11TH FLOOR LAYOUT











UNIT PLAN: BLOCK I







UNIT PLAN: BLOCK A



## PROJECT SPECIFICATIONS

### **STRUCTURE**

 RCC Structure designed with earthquake resistant frame & sand-based blocks

### **FLOORING**

- Premium tiles slab
- Premium anti-skid tiles in bathrooms and utility area
- Italian marble in main entry foyers as well as typical foyers
- Lift wall cladding in granite or marble

### **BATHROOMS**

- Concealed plumbing
- Walls: premium ceramic tiles up to lintel level
- Stone frames for bathroom doors
- Bath & CP Fittings : KOHLER/equivalent

### **KITCHEN**

- Stainless steel sink (S.S. Sink)
- Dado tiles
- Natural Granite Platform

### CEILING

• Rendered exposed RCC

### **ELEVATOR**

KONE/SCHINDLER/equivalent

### **ELECTRIFICATION**

- Concealed three phase electrical copper wiring
- Modular