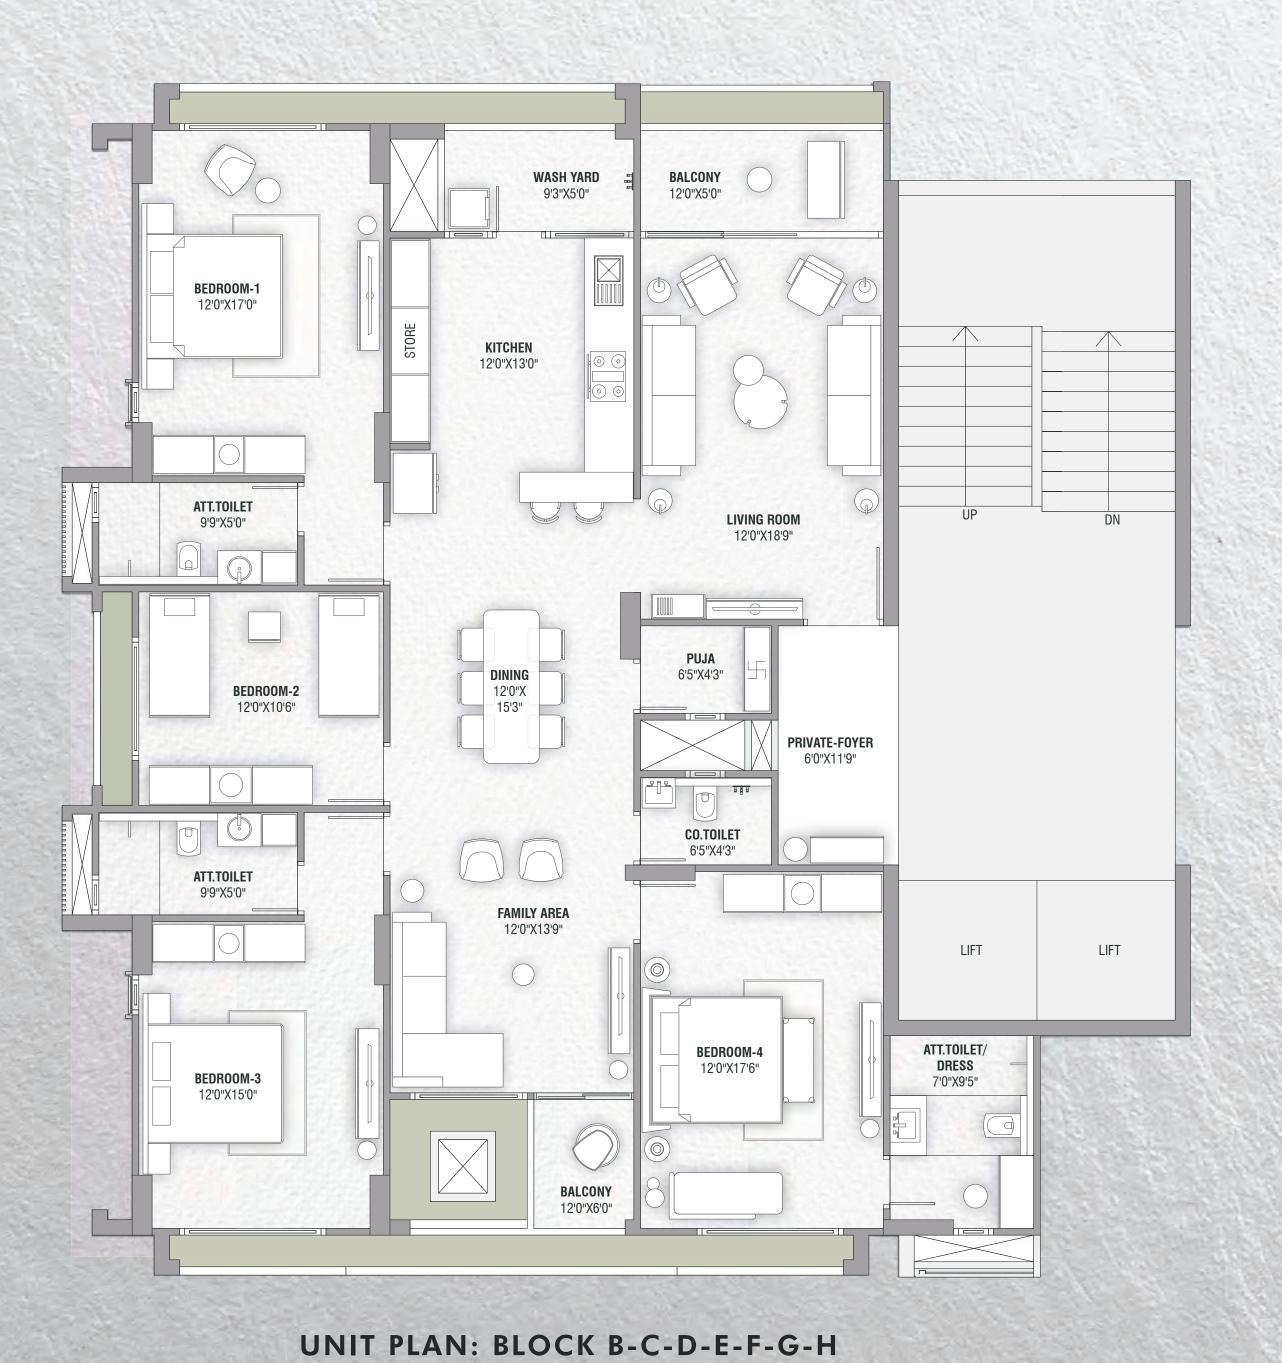

# arte'f/no

# LIVE ARTFULLY!

WE BELIEVE ART ISN'T JUST FOR WALLS—IT IS THE WALLS YOU LIVE WITHIN.

WITH THIS VISION, COMBINED WITH PASSION AND CREATIVITY,

WE PROUDLY PRESENT ARTEFINO TO YOU.





































MAIN ENTRY















11TH FLOOR LAYOUT











UNIT PLAN: BLOCK I







UNIT PLAN: BLOCK A



## PROJECT SPECIFICATIONS

### **STRUCTURE**

 RCC Structure designed with earthquake resistant frame & sand-based blocks

### **FLOORING**

- Premium tiles slab
- Premium anti-skid tiles in bathrooms and utility area
- Italian marble in main entry foyers as well as typical foyers
- Lift wall cladding in granite or marble

### **BATHROOMS**

- Concealed plumbing
- Walls: premium ceramic tiles up to lintel level
- Stone frames for bathroom doors
- Bath & CP Fittings : KOHLER/equivalent

### **KITCHEN**

- Stainless steel sink (S.S. Sink)
- Dado tiles
- Natural Granite Platform

### CEILING

• Rendered exposed RCC

### **ELEVATOR**

KONE/SCHINDLER/equivalent

### **ELECTRIFICATION**

- Concealed three phase electrical copper wiring
-