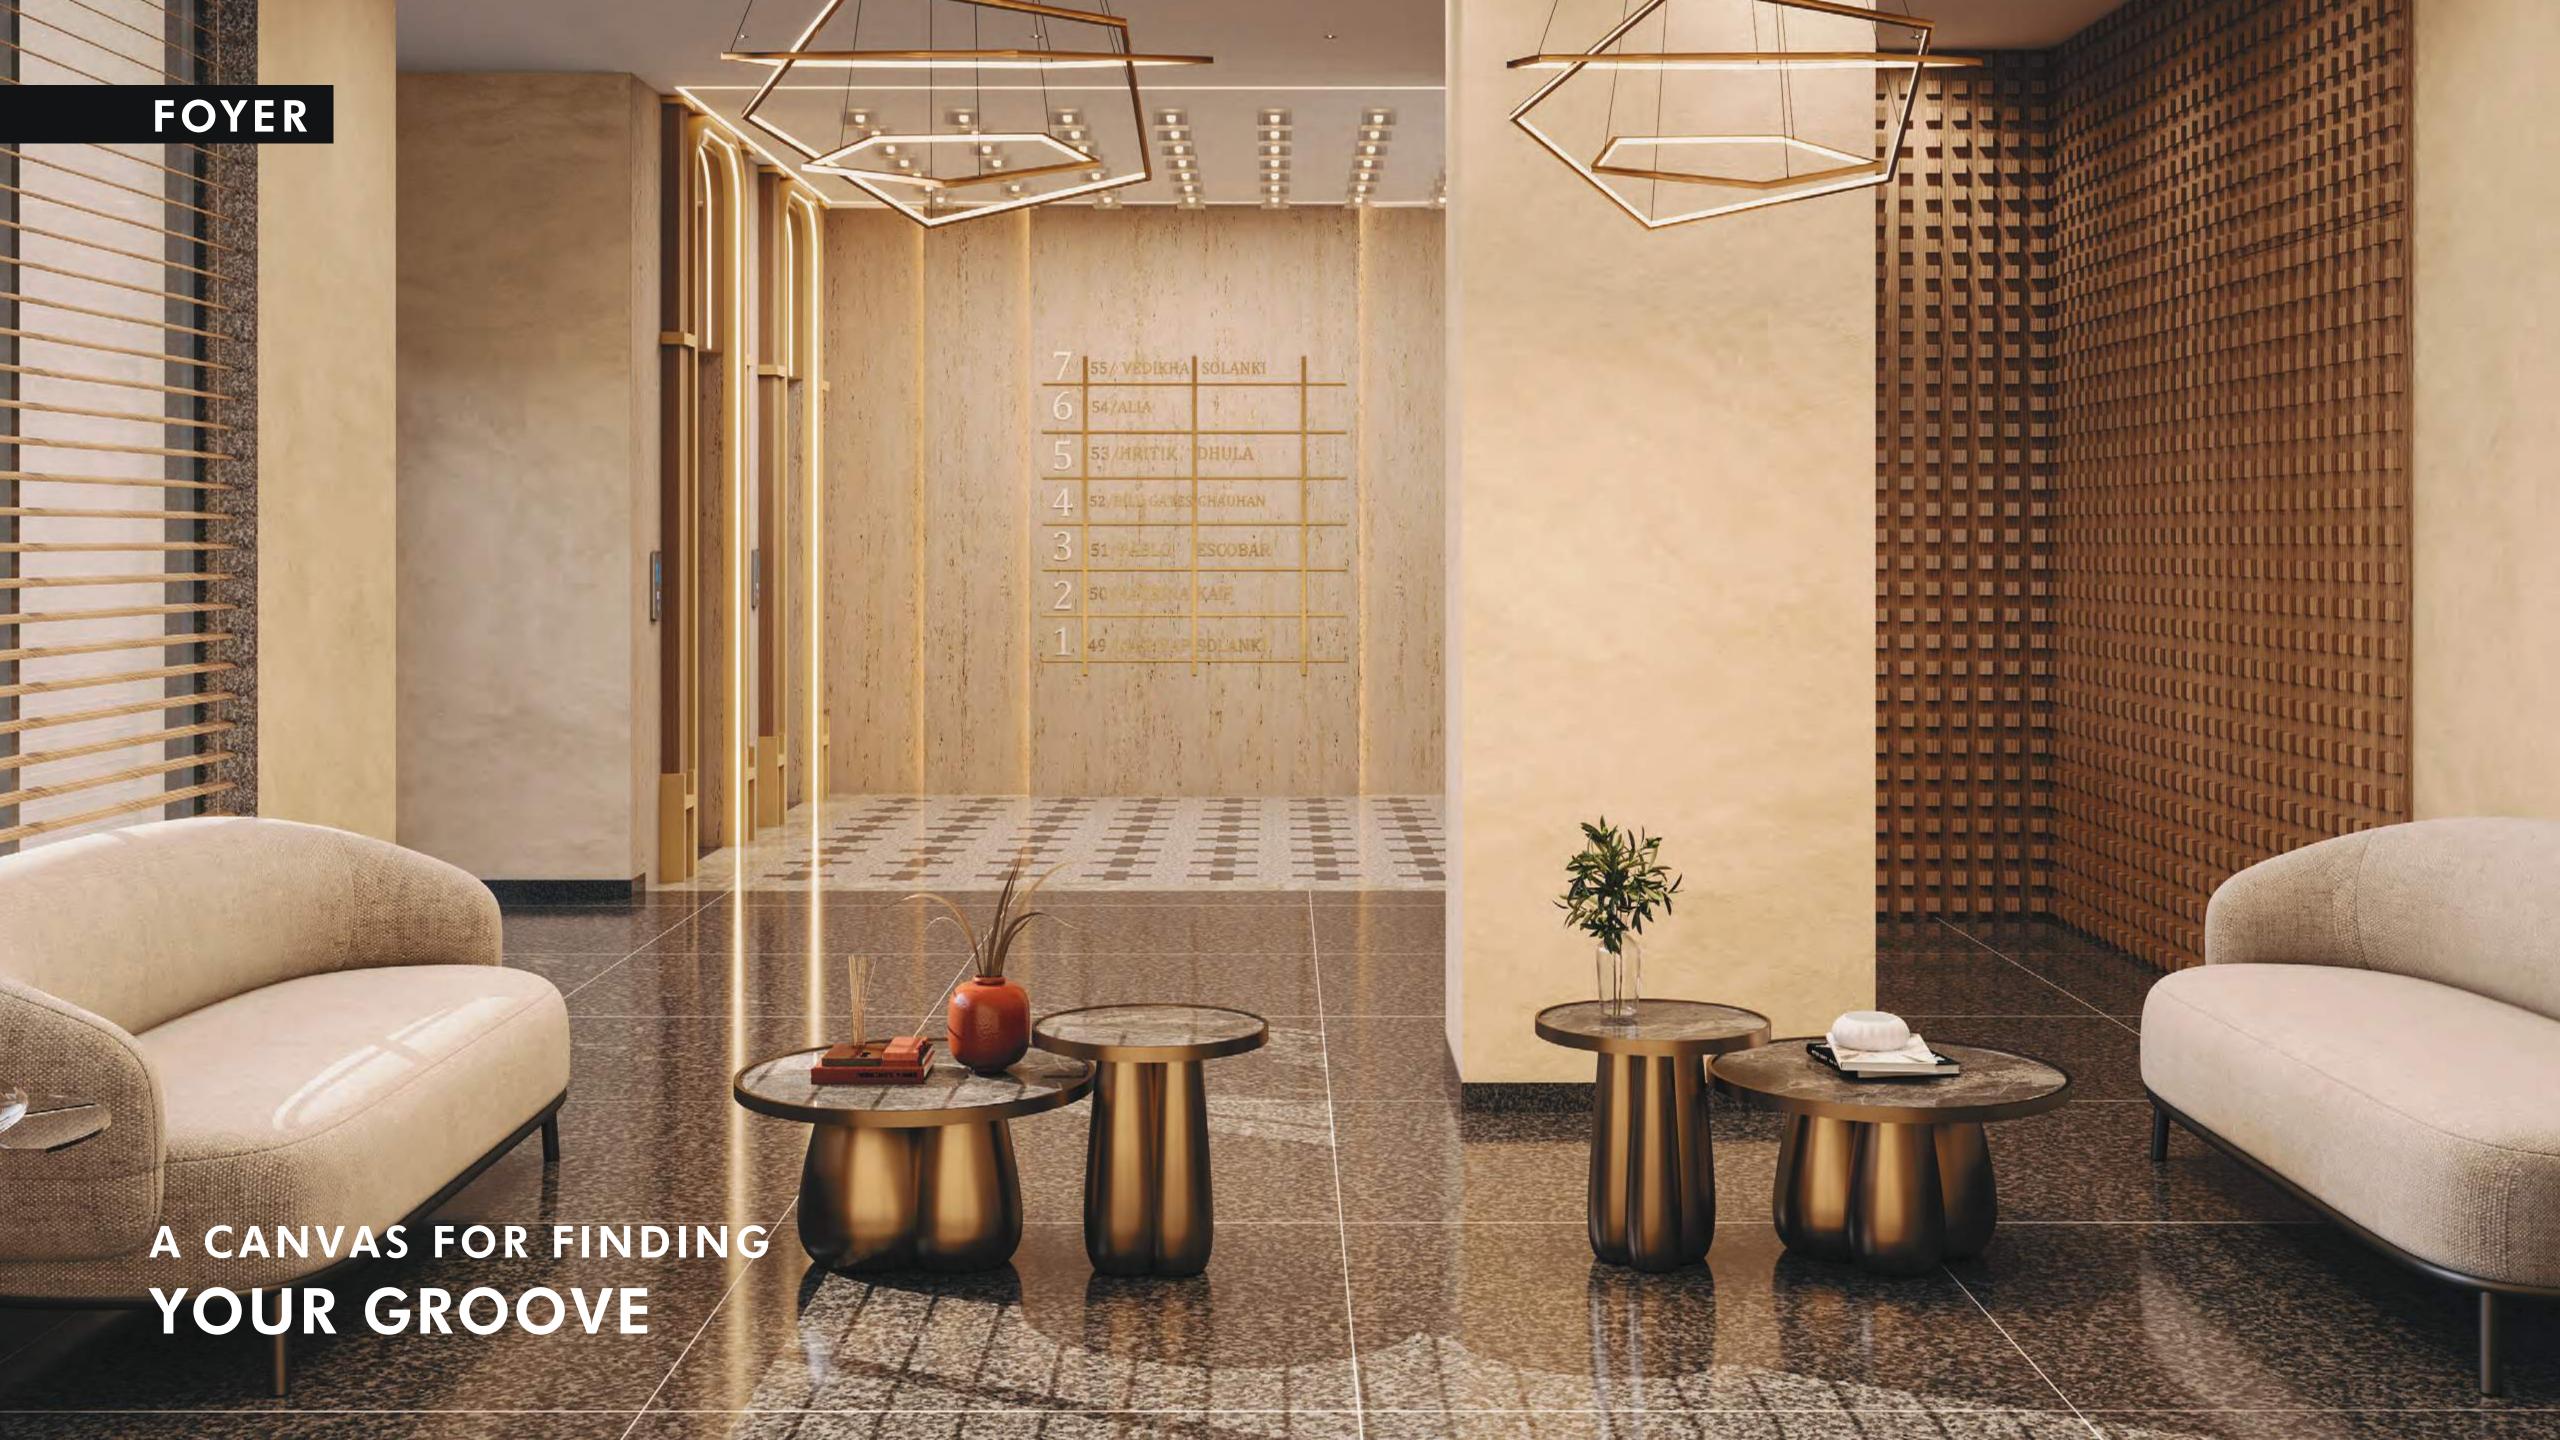

# arte'f/no

# LIVE ARTFULLY!

WE BELIEVE ART ISN'T JUST FOR WALLS—IT IS THE WALLS YOU LIVE WITHIN.

WITH THIS VISION, COMBINED WITH PASSION AND CREATIVITY,

WE PROUDLY PRESENT ARTEFINO TO YOU.





































MAIN ENTRY















11TH FLOOR LAYOUT











UNIT PLAN: BLOCK I







UNIT PLAN: BLOCK A



## PROJECT SPECIFICATIONS

### **STRUCTURE**

 RCC Structure designed with earthquake resistant frame & sand-based blocks

### **FLOORING**

- Premium tiles slab
- Premium anti-skid tiles in bathrooms and utility area
- Italian marble in main entry foyers as well as typical foyers
- Lift wall cladding in granite or marble

### **BATHROOMS**

- Concealed plumbing
- Walls: premium ceramic tiles up to lintel level
- Stone frames for bathroom doors
- Bath & CP Fittings : KOHLER/equivalent

### **KITCHEN**

- Stainless steel sink (S.S. Sink)
- Dado tiles
- Natural Granite Platform

### CEILING

• Rendered exposed RCC

### **ELEVATOR**

KONE/SCHINDLER/equivalent

### *