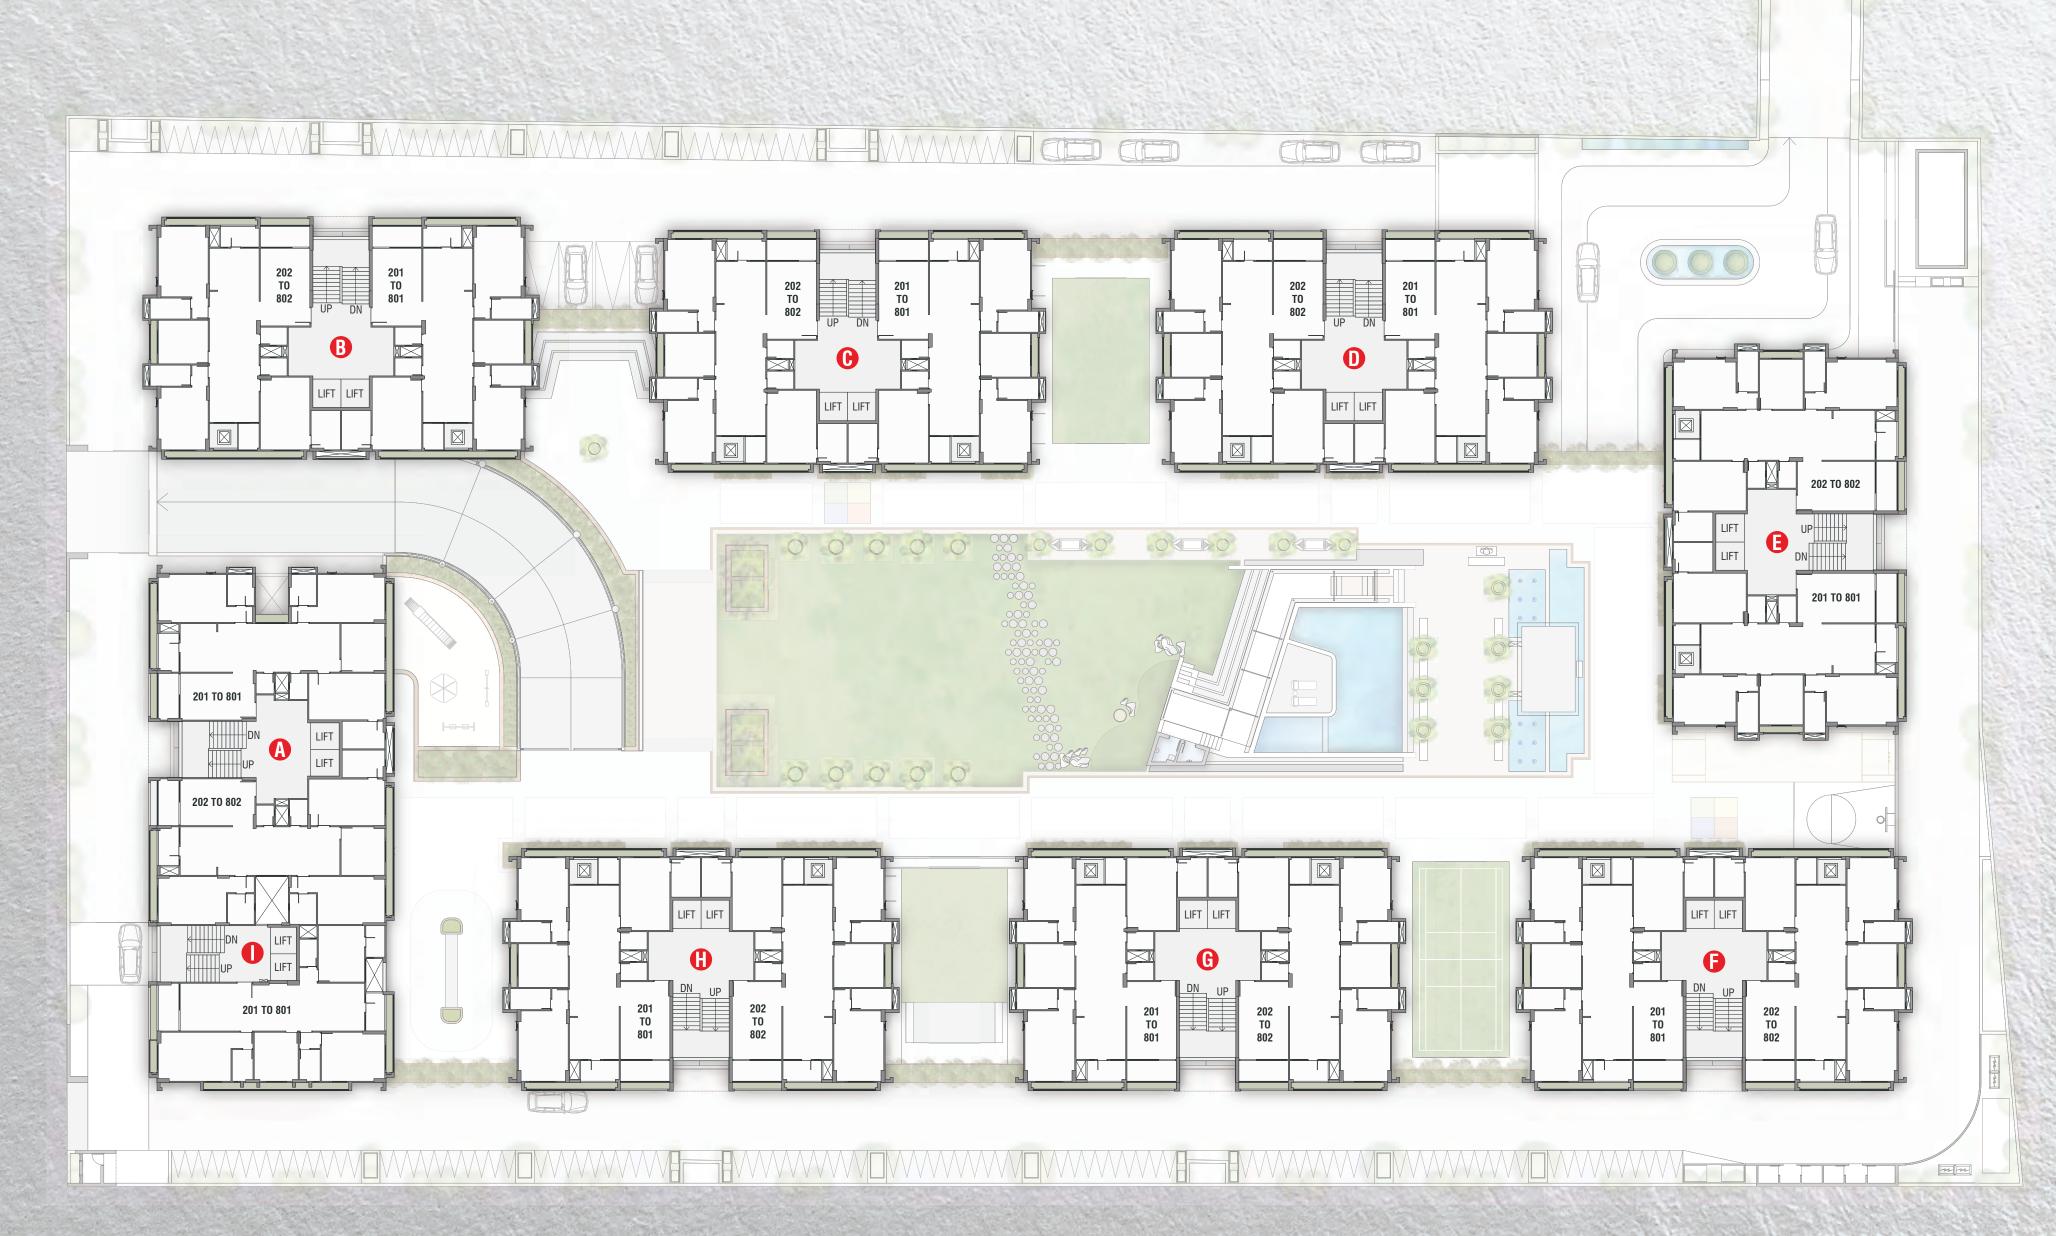

# arte'f/no

# LIVE ARTFULLY!

WE BELIEVE ART ISN'T JUST FOR WALLS—IT IS THE WALLS YOU LIVE WITHIN.

WITH THIS VISION, COMBINED WITH PASSION AND CREATIVITY,

WE PROUDLY PRESENT ARTEFINO TO YOU.





































MAIN ENTRY















11TH FLOOR LAYOUT











UNIT PLAN: BLOCK I







UNIT PLAN: BLOCK A



## PROJECT SPECIFICATIONS

### **STRUCTURE**

 RCC Structure designed with earthquake resistant frame & sand-based blocks

### **FLOORING**

- Premium tiles slab
- Premium anti-skid tiles in bathrooms and utility area
- Italian marble in main entry foyers as well as typical foyers
- Lift wall cladding in granite or marble

### **BATHROOMS**

- Concealed plumbing
- Walls: premium ceramic tiles up to lintel level
- Stone frames for bathroom doors
- Bath & CP Fittings : KOHLER/equivalent

### **KITCHEN**

- Stainless steel sink (S.S. Sink)
- Dado tiles
- Natural Granite Platform

### CEILING

• Rendered exposed RCC

### **ELEVATOR**

KONE/SCHINDLER/equivalent

### **ELECTRIFICATION**

- Concealed three phase el