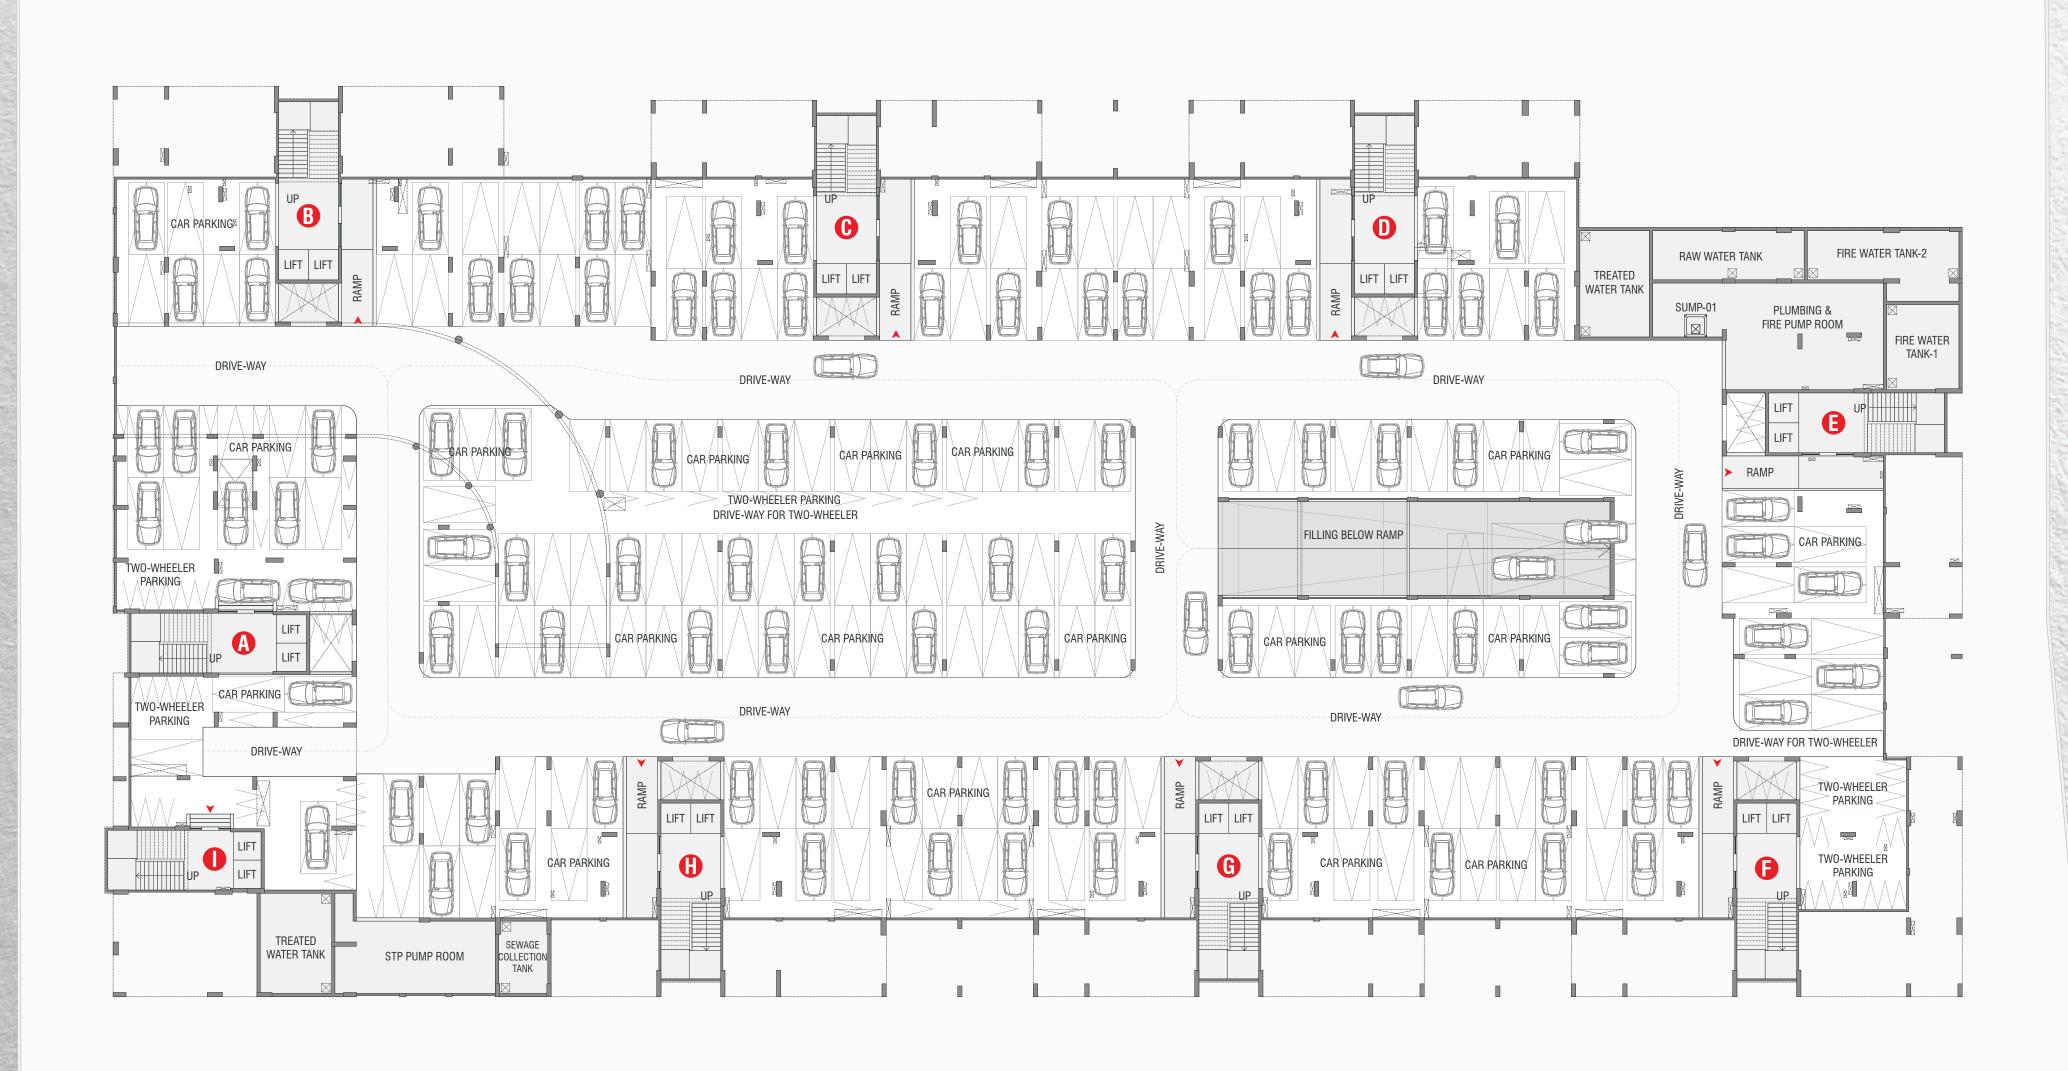

# arte'f/no

# LIVE ARTFULLY!

WE BELIEVE ART ISN'T JUST FOR WALLS—IT IS THE WALLS YOU LIVE WITHIN.

WITH THIS VISION, COMBINED WITH PASSION AND CREATIVITY,

WE PROUDLY PRESENT ARTEFINO TO YOU.





































MAIN ENTRY















11TH FLOOR LAYOUT











UNIT PLAN: BLOCK I







UNIT PLAN: BLOCK A



## PROJECT SPECIFICATIONS

### **STRUCTURE**

 RCC Structure designed with earthquake resistant frame & sand-based blocks

### **FLOORING**

- Premium tiles slab
- Premium anti-skid tiles in bathrooms and utility area
- Italian marble in main entry foyers as well as typical foyers
- Lift wall cladding in granite or marble

### **BATHROOMS**

- Concealed plumbing
- Walls: premium ceramic tiles up to lintel level
- Stone frames for bathroom doors
- Bath & CP Fittings : KOHLER/equivalent

### **KITCHEN**

- Stainless steel sink (S.S. Sink)
- Dado tiles
- Natural Granite Platform

### CEILING

• Rendered exposed RCC

### **ELEVATOR**

KONE/SCHINDLER/equivalent

### **ELECTRIFICATION**

-