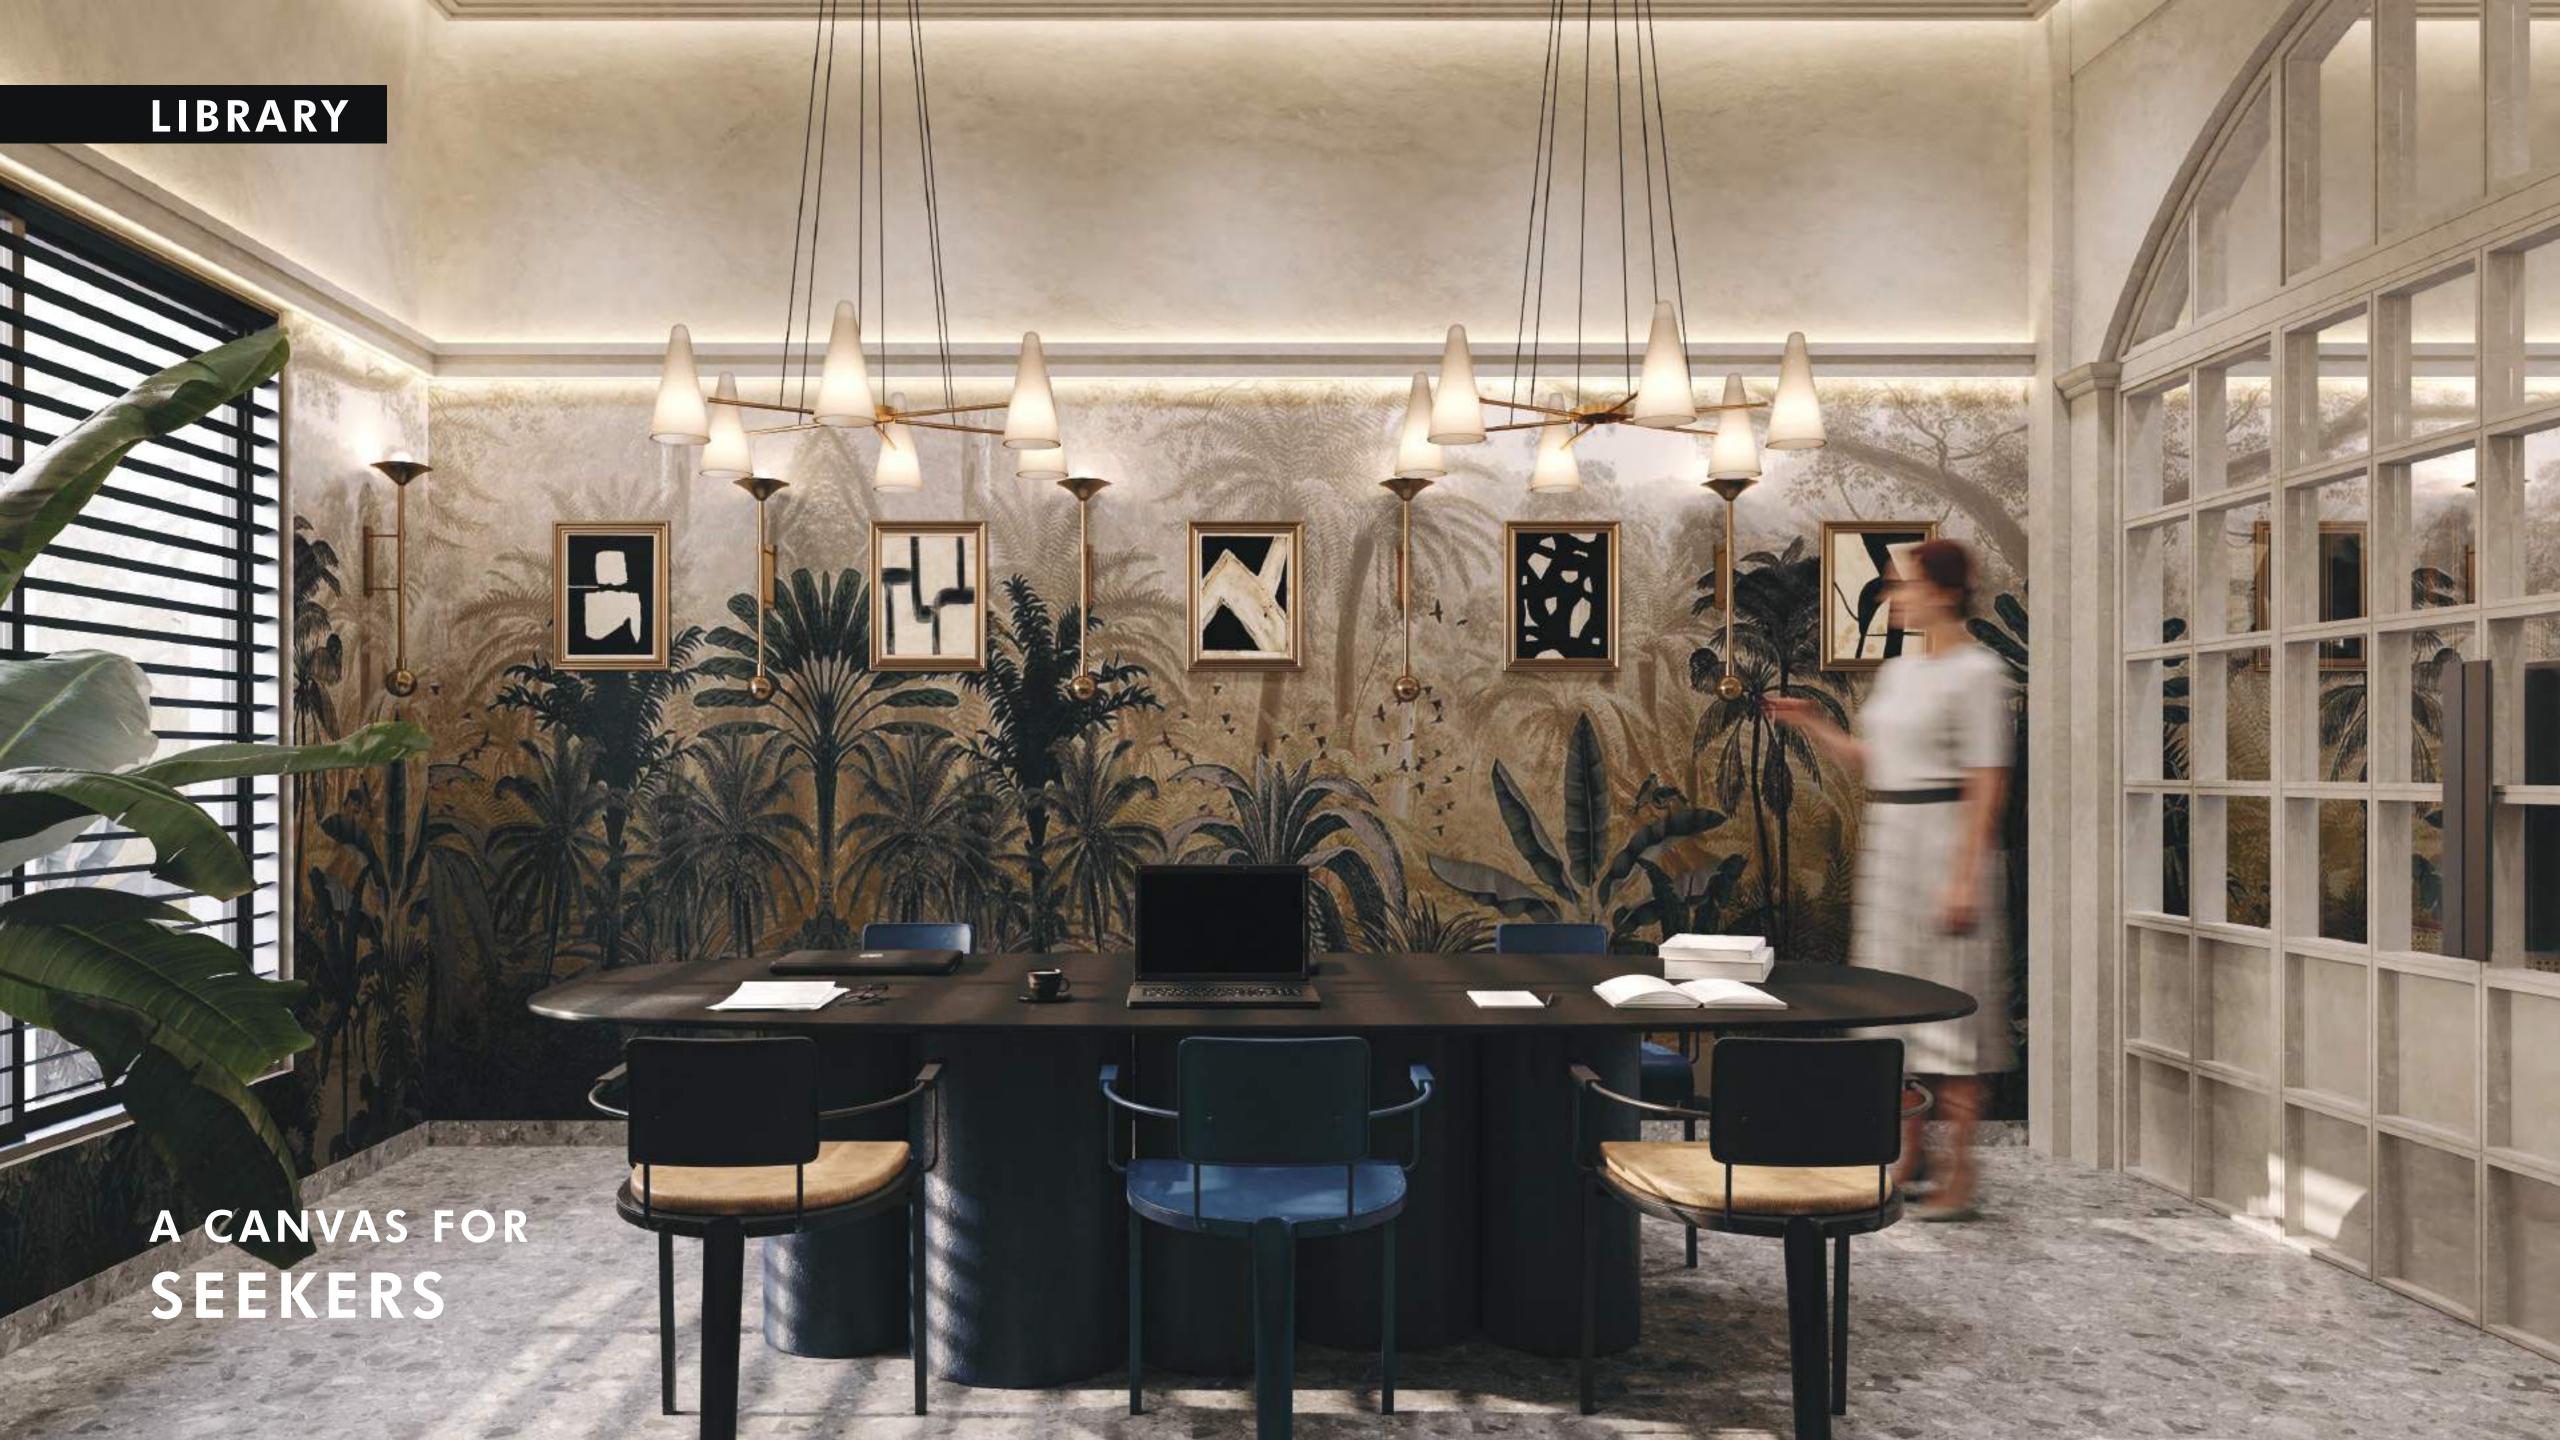

# arte'f/no

# LIVE ARTFULLY!

WE BELIEVE ART ISN'T JUST FOR WALLS—IT IS THE WALLS YOU LIVE WITHIN.

WITH THIS VISION, COMBINED WITH PASSION AND CREATIVITY,

WE PROUDLY PRESENT ARTEFINO TO YOU.





































MAIN ENTRY















11TH FLOOR LAYOUT











UNIT PLAN: BLOCK I







UNIT PLAN: BLOCK A



## PROJECT SPECIFICATIONS

### **STRUCTURE**

 RCC Structure designed with earthquake resistant frame & sand-based blocks

### **FLOORING**

- Premium tiles slab
- Premium anti-skid tiles in bathrooms and utility area
- Italian marble in main entry foyers as well as typical foyers
- Lift wall cladding in granite or marble

### **BATHROOMS**

- Concealed plumbing
- Walls: premium ceramic tiles up to lintel level
- Stone frames for bathroom doors
- Bath & CP Fittings : KOHLER/equivalent

### **KITCHEN**

- Stainless steel sink (S.S. Sink)
- Dado tiles
- Natural Granite Platform

### CEILING

• Rendered exposed RCC

### **ELEVATOR**

KONE/SCHINDLER/equivalent

### **ELECTRIFICATION