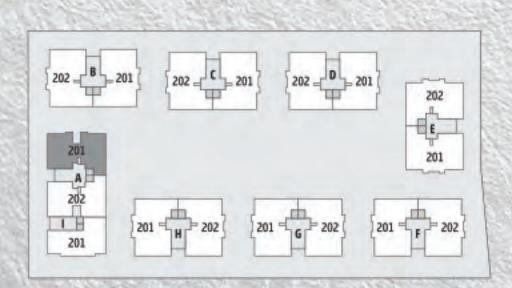

# arte'f/no

# LIVE ARTFULLY!

WE BELIEVE ART ISN'T JUST FOR WALLS—IT IS THE WALLS YOU LIVE WITHIN.

WITH THIS VISION, COMBINED WITH PASSION AND CREATIVITY,

WE PROUDLY PRESENT ARTEFINO TO YOU.





































MAIN ENTRY















11TH FLOOR LAYOUT











UNIT PLAN: BLOCK I







UNIT PLAN: BLOCK A



## PROJECT SPECIFICATIONS

### **STRUCTURE**

 RCC Structure designed with earthquake resistant frame & sand-based blocks

### **FLOORING**

- Premium tiles slab
- Premium anti-skid tiles in bathrooms and utility area
- Italian marble in main entry foyers as well as typical foyers
- Lift wall cladding in granite or marble

### **BATHROOMS**

- Concealed plumbing
- Walls: premium ceramic tiles up to lintel level
- Stone frames for bathroom doors
- Bath & CP Fittings : KOHLER/equivalent

### **KITCHEN**

- Stainless steel sink (S.S. Sink)
- Dado tiles
- Natural Granite Platform

### CEILING

• Rendered exposed RCC

### **ELEVATOR**

KONE/SCHINDLER/equivalent

### **ELECTRIFICATION**

- Concealed three phase electrical copper wiring
- Modular switches (SCHNEIDER/LEGRAND/equivalent)
- ISI wi