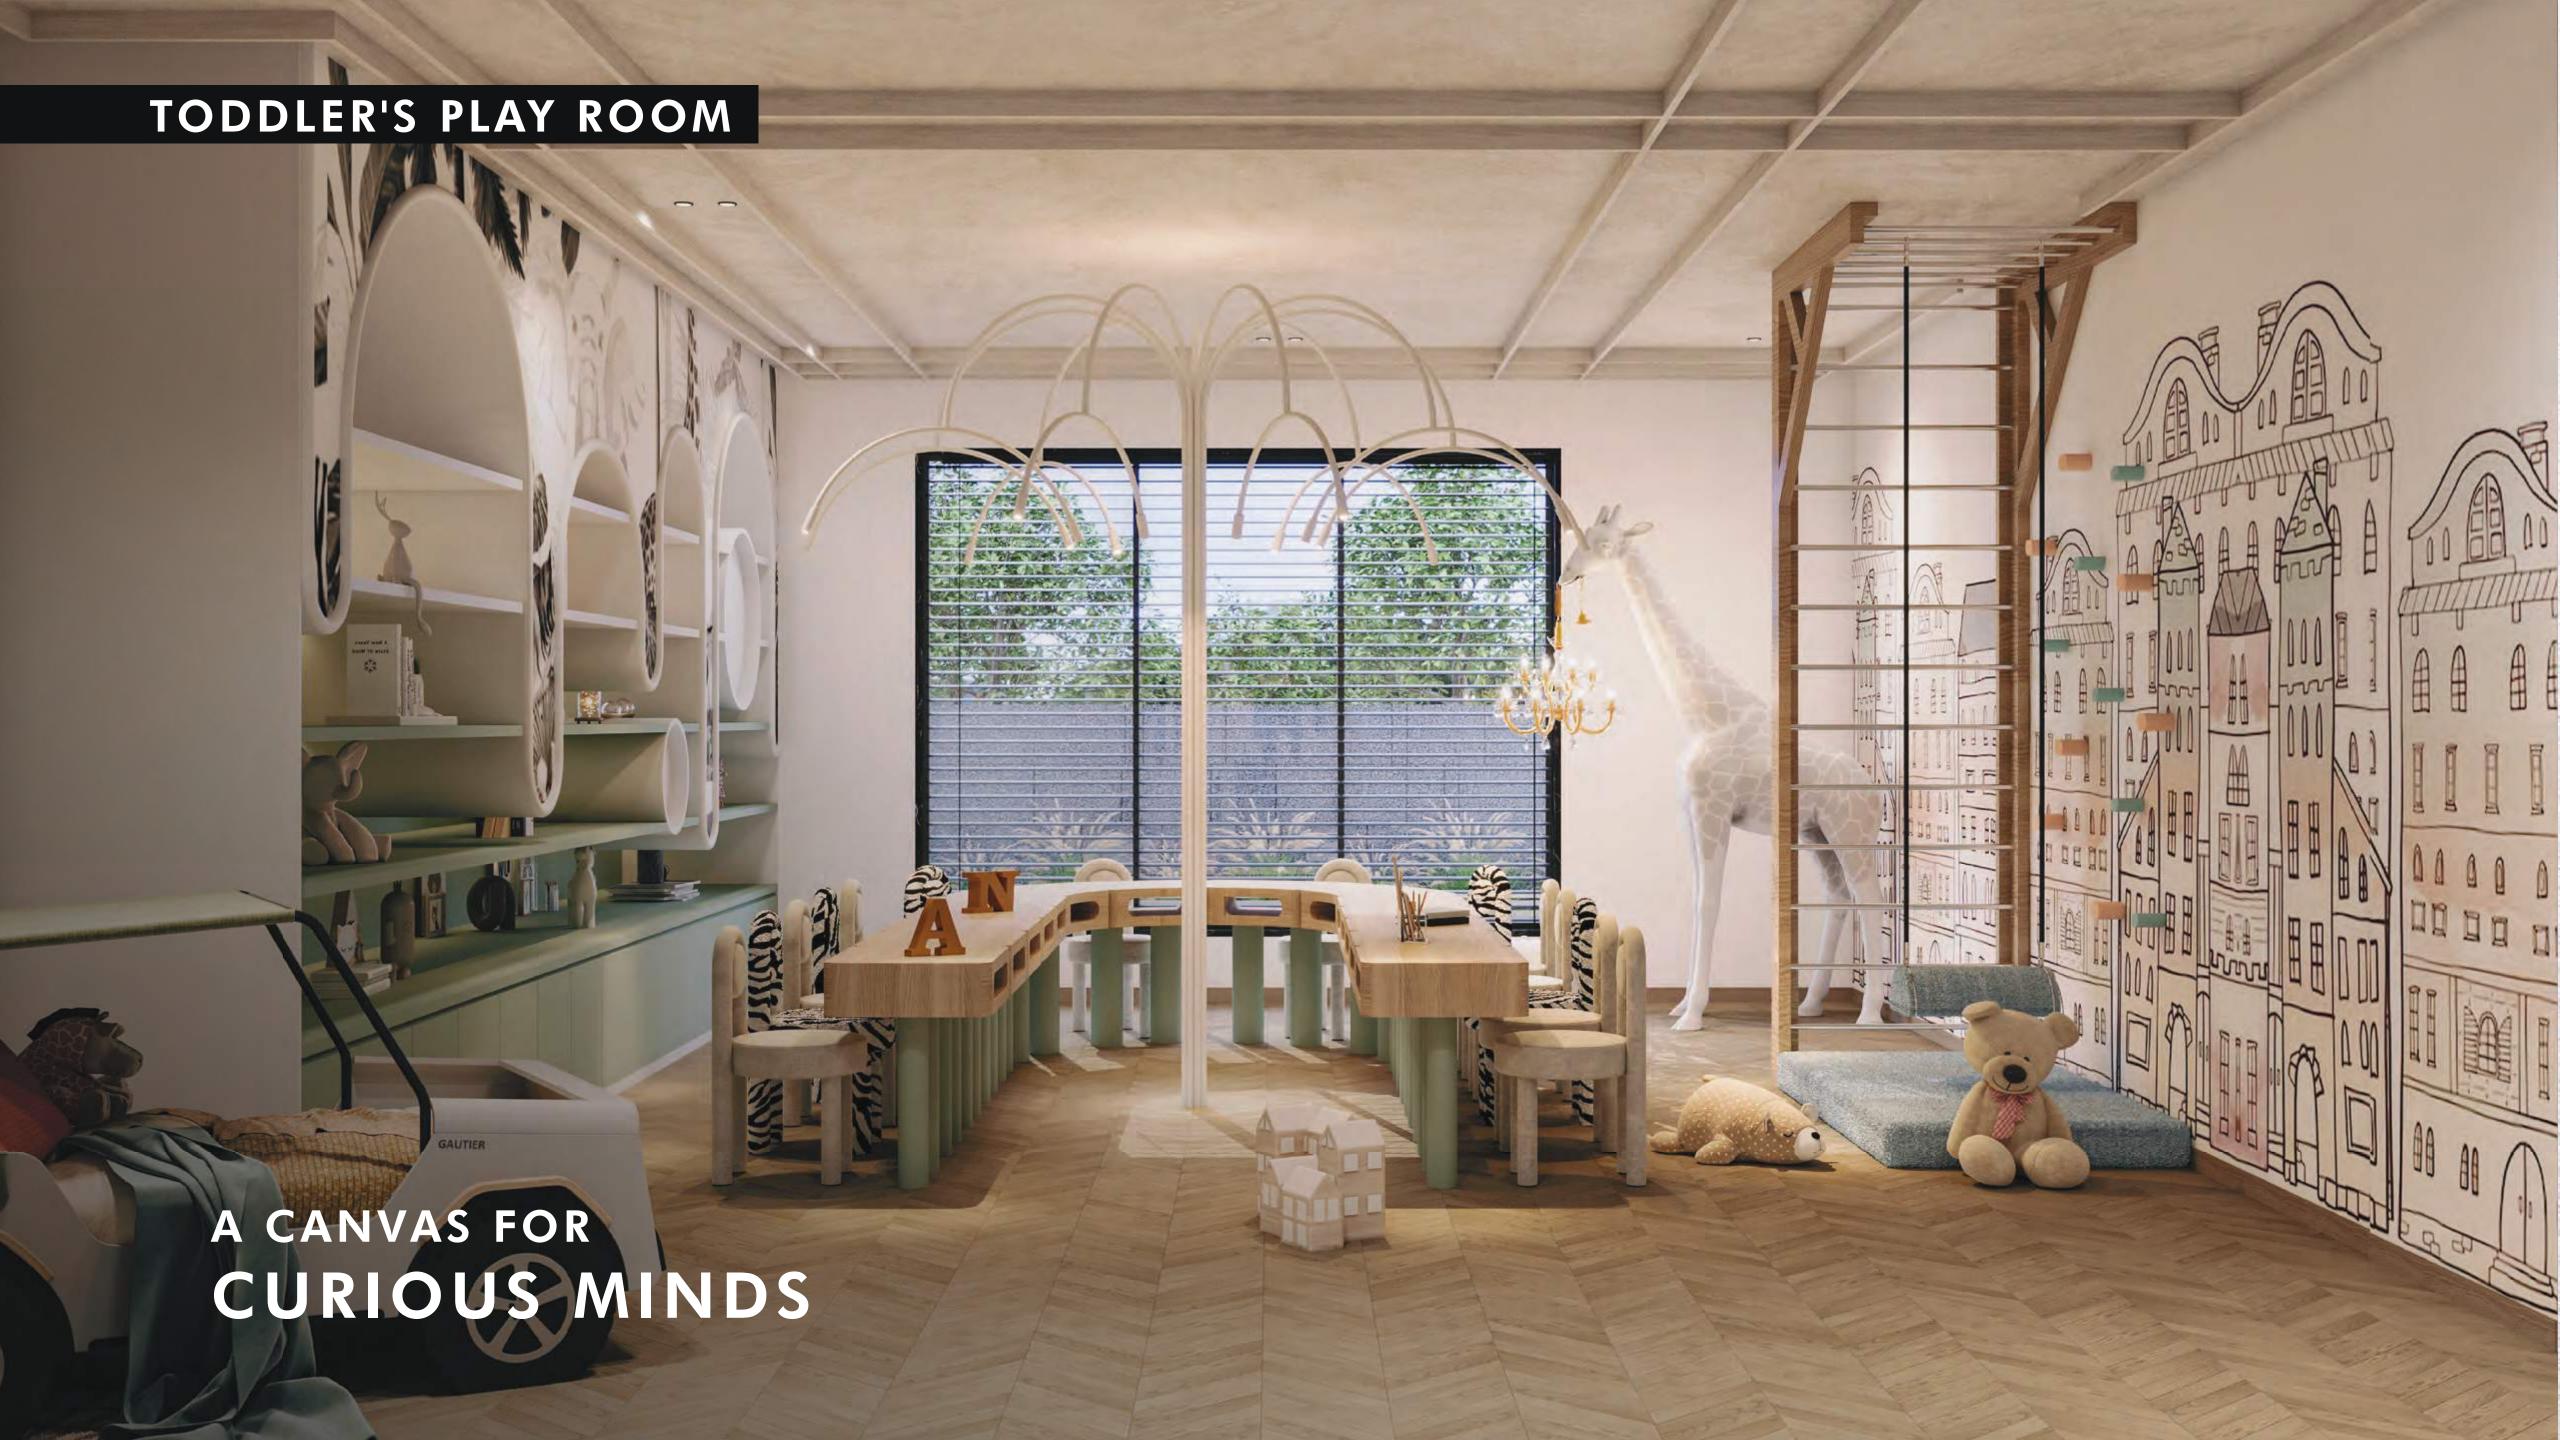

# arte'f/no

# LIVE ARTFULLY!

WE BELIEVE ART ISN'T JUST FOR WALLS—IT IS THE WALLS YOU LIVE WITHIN.

WITH THIS VISION, COMBINED WITH PASSION AND CREATIVITY,

WE PROUDLY PRESENT ARTEFINO TO YOU.





































MAIN ENTRY















11TH FLOOR LAYOUT











UNIT PLAN: BLOCK I







UNIT PLAN: BLOCK A



## PROJECT SPECIFICATIONS

### **STRUCTURE**

 RCC Structure designed with earthquake resistant frame & sand-based blocks

### **FLOORING**

- Premium tiles slab
- Premium anti-skid tiles in bathrooms and utility area
- Italian marble in main entry foyers as well as typical foyers
- Lift wall cladding in granite or marble

### **BATHROOMS**

- Concealed plumbing
- Walls: premium ceramic tiles up to lintel level
- Stone frames for bathroom doors
- Bath & CP Fittings : KOHLER/equivalent

### **KITCHEN**

- Stainless steel sink (S.S. Sink)
- Dado tiles
- Natural Granite Platform

### CEILING

• Rendered exposed RCC

### **ELEVATOR**

KONE/SCHINDLER/equivalent

### **ELECTRIFICATI