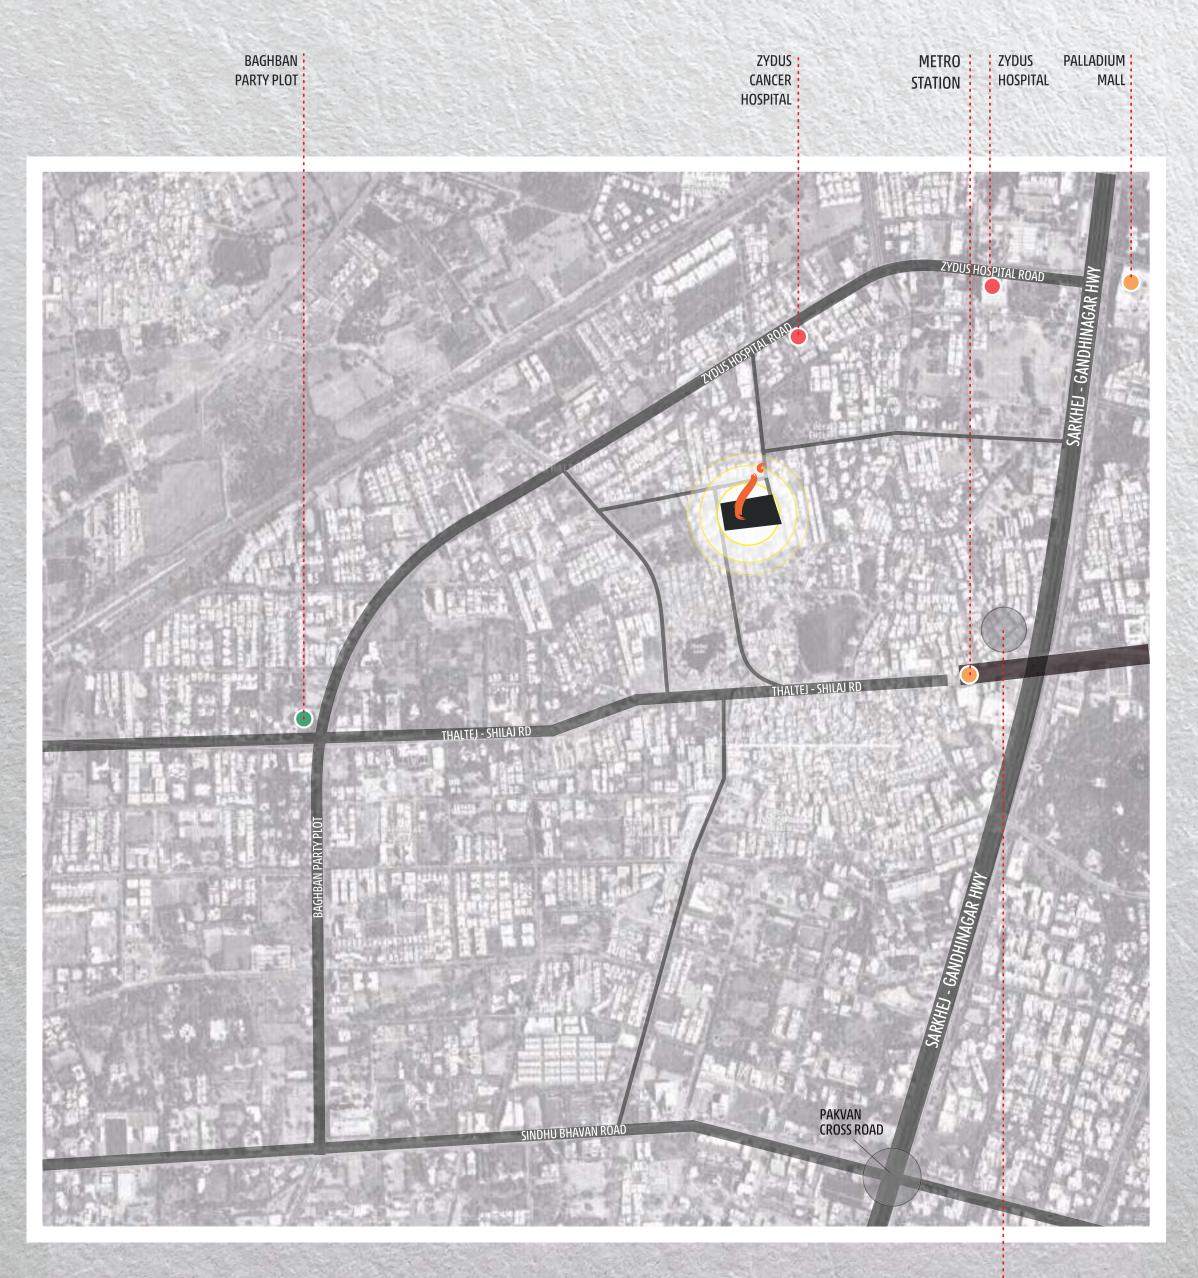

Dado tiles
- Natural Granite Platform

### CEILING

• Rendered exposed RCC

### **ELEVATOR**

KONE/SCHINDLER/equivalent

### **ELECTRIFICATION**

- Concealed three phase electrical copper wiring
- Modular switches (SCHNEIDER/LEGRAND/equivalent)
- ISI wires, MCB, ELCB
- AC piping in all bedrooms
- 100% Power backup for common services

### **DOORS**

• All veneer doors with teak wood frames

### **WINDOWS**

- Powder coated aluminum domal
- Natural Stone frames

### **SECURITY SYSTEM**

- CCTV Surveillance System
- Smart door access control system with intercom facility
- Keyless (digital) door locks on main door
- 24\*7 gated security with automatic smart gate system

### WATER SUPPLY

- Common underground water tank for domestic water
- Overhead water tank with pressurised water supply





4 BHK
LIVE ARTFULLY

AT THALTEJ
CLICK HERE FOR LOCATION



PR/GJ/AHMEDABAD/DASKROI/AHMEDABAD MUNICIPAL CORPORATION/RAA13345/180424/311227