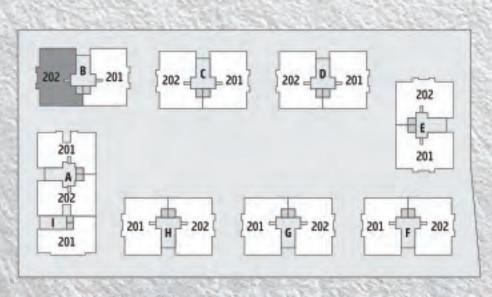

# arte'f/no

# LIVE ARTFULLY!

WE BELIEVE ART ISN'T JUST FOR WALLS—IT IS THE WALLS YOU LIVE WITHIN.

WITH THIS VISION, COMBINED WITH PASSION AND CREATIVITY,

WE PROUDLY PRESENT ARTEFINO TO YOU.





































MAIN ENTRY















11TH FLOOR LAYOUT











UNIT PLAN: BLOCK I







UNIT PLAN: BLOCK A



## PROJECT SPECIFICATIONS

### **STRUCTURE**

 RCC Structure designed with earthquake resistant frame & sand-based blocks

### **FLOORING**

- Premium tiles slab
- Premium anti-skid tiles in bathrooms and utility area
- Italian marble in main entry foyers as well as typical foyers
- Lift wall cladding in granite or marble

### **BATHROOMS**

- Concealed plumbing
- Walls: premium ceramic tiles up to lintel level
- Stone frames for bathroom doors
- Bath & CP Fittings : KOHLER/equivalent

### **KITCHEN**

- Stainless steel sink (S.S. Sink)
- Dado tiles
- Natural Granite Platform

### CEILING

• Rendered exposed RCC

### **ELEVATOR**

KONE/SCHINDLER/equivalent

### **ELECTRIFICATION**

- Concealed three phase electrical copper wiring
- Modu