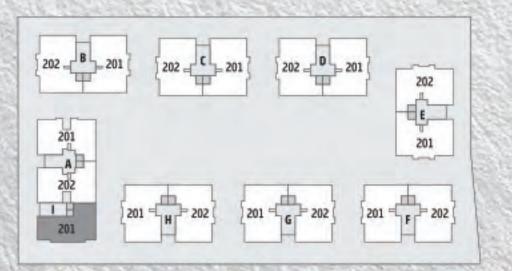

# arte'f/no

# LIVE ARTFULLY!

WE BELIEVE ART ISN'T JUST FOR WALLS—IT IS THE WALLS YOU LIVE WITHIN.

WITH THIS VISION, COMBINED WITH PASSION AND CREATIVITY,

WE PROUDLY PRESENT ARTEFINO TO YOU.





































MAIN ENTRY















11TH FLOOR LAYOUT











UNIT PLAN: BLOCK I







UNIT PLAN: BLOCK A



## PROJECT SPECIFICATIONS

### **STRUCTURE**

 RCC Structure designed with earthquake resistant frame & sand-based blocks

### **FLOORING**

- Premium tiles slab
- Premium anti-skid tiles in bathrooms and utility area
- Italian marble in main entry foyers as well as typical foyers
- Lift wall cladding in granite or marble

### **BATHROOMS**

- Concealed plumbing
- Walls: premium ceramic tiles up to lintel level
- Stone frames for bathroom doors
- Bath & CP Fittings : KOHLER/equivalent

### **KITCHEN**

- Stainless steel sink (S.S. Sink)
- Dado tiles
- Natural Granite Platform

### CEILING

• Rendered exposed RCC

### **ELEVATOR**

KONE/SCHINDLER/equivalent

### **ELECTRIFICATION**

- Concealed three phase electrical copper wiring
- Modular switches (SCHNEIDER/LE