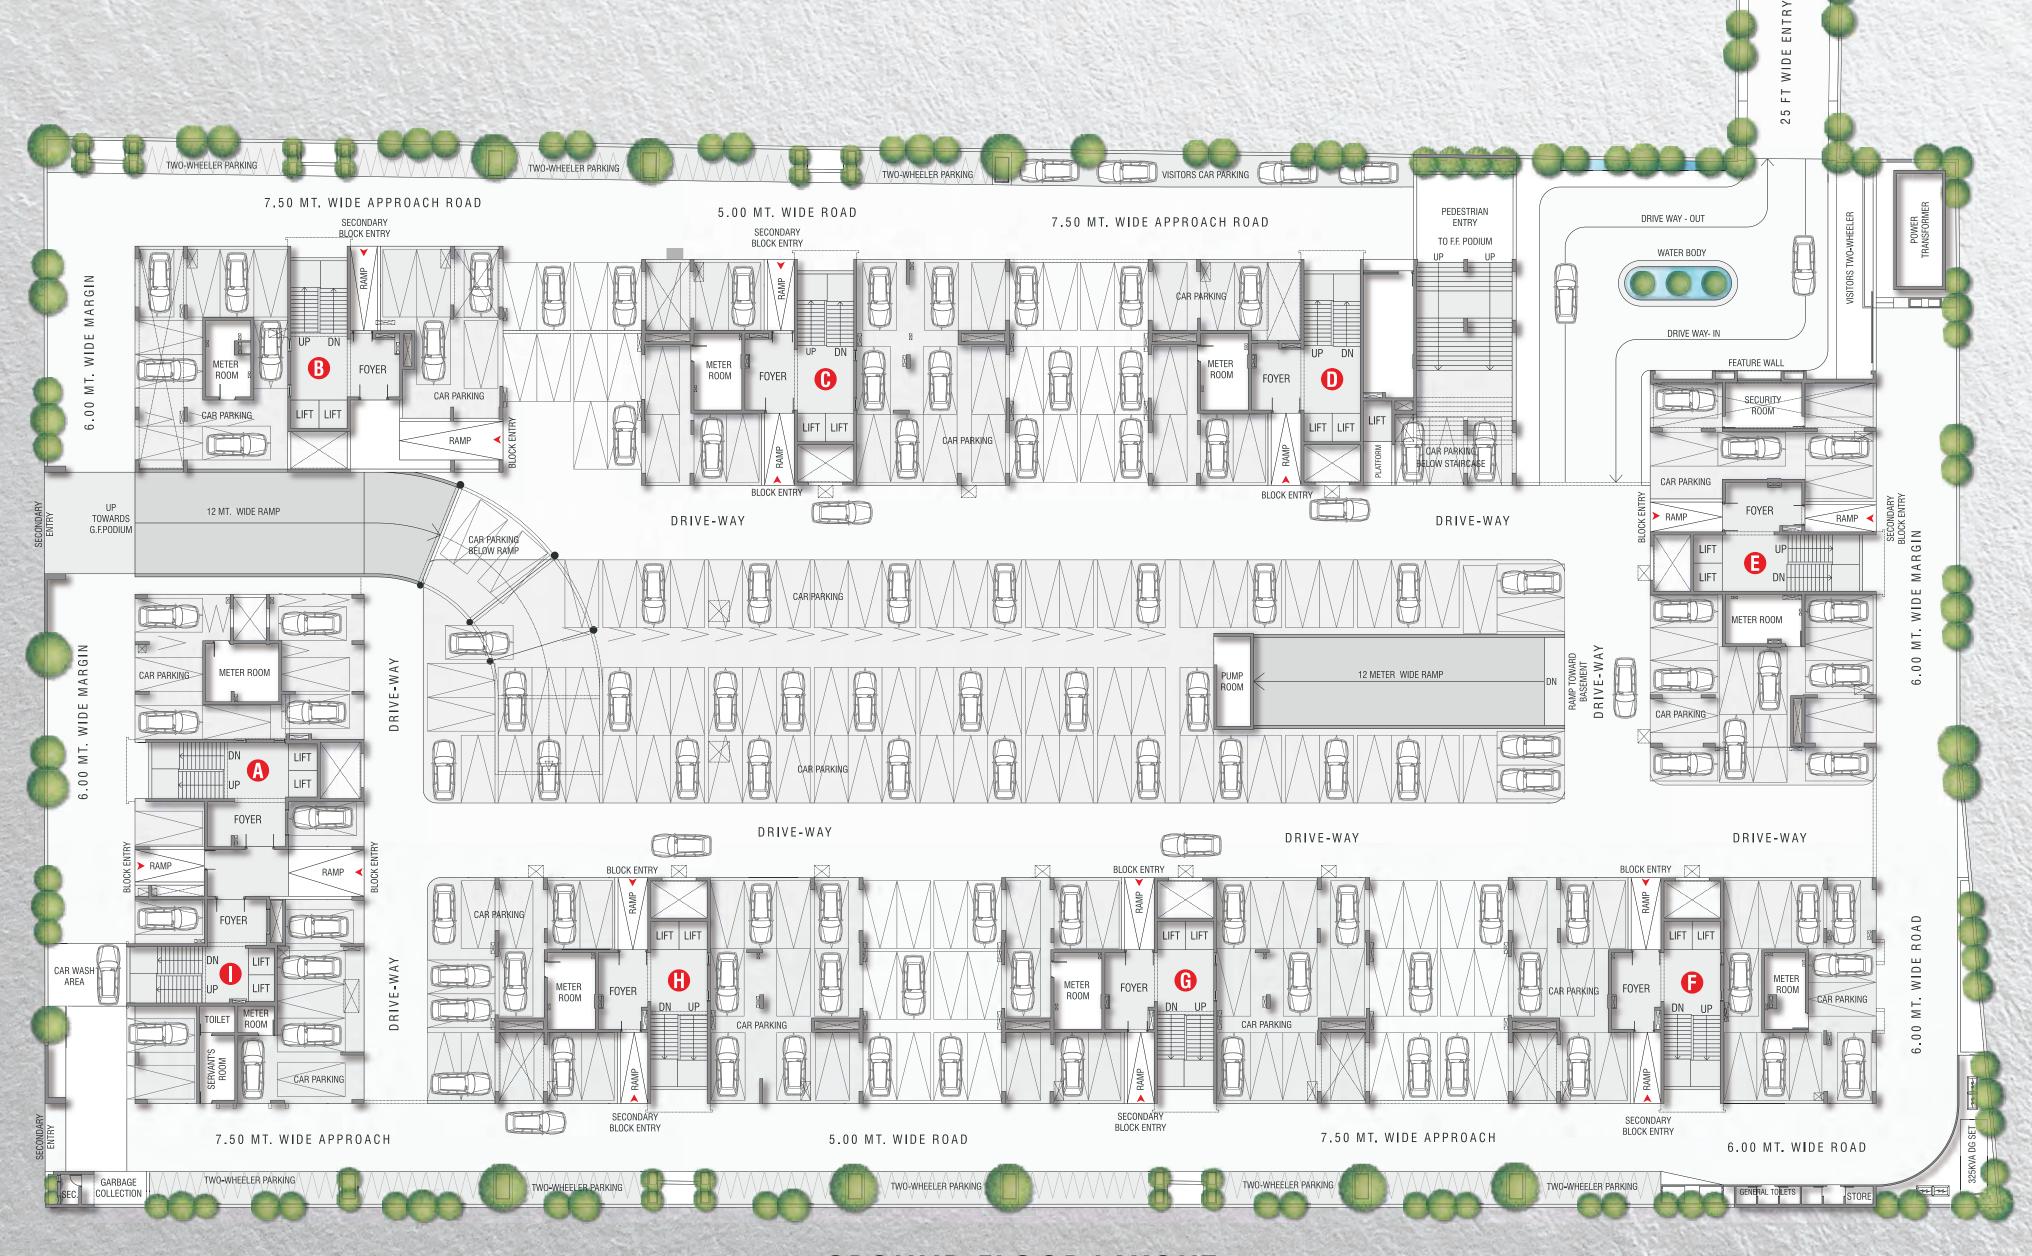

# arte'f/no

# LIVE ARTFULLY!

WE BELIEVE ART ISN'T JUST FOR WALLS—IT IS THE WALLS YOU LIVE WITHIN.

WITH THIS VISION, COMBINED WITH PASSION AND CREATIVITY,

WE PROUDLY PRESENT ARTEFINO TO YOU.





































MAIN ENTRY















11TH FLOOR LAYOUT











UNIT PLAN: BLOCK I







UNIT PLAN: BLOCK A



## PROJECT SPECIFICATIONS

### **STRUCTURE**

 RCC Structure designed with earthquake resistant frame & sand-based blocks

### **FLOORING**

- Premium tiles slab
- Premium anti-skid tiles in bathrooms and utility area
- Italian marble in main entry foyers as well as typical foyers
- Lift wall cladding in granite or marble

### **BATHROOMS**

- Concealed plumbing
- Walls: premium ceramic tiles up to lintel level
- Stone frames for bathroom doors
- Bath & CP Fittings : KOHLER/equivalent

### **KITCHEN**

- Stainless steel sink (S.S. Sink)
- Dado tiles
- Natural Granite Platform

### CEILING

• Rendered exposed RCC

### **ELEVATOR**

KONE/SCHINDLER/equivalent

### **ELECTRIFICATION**

- Concealed three