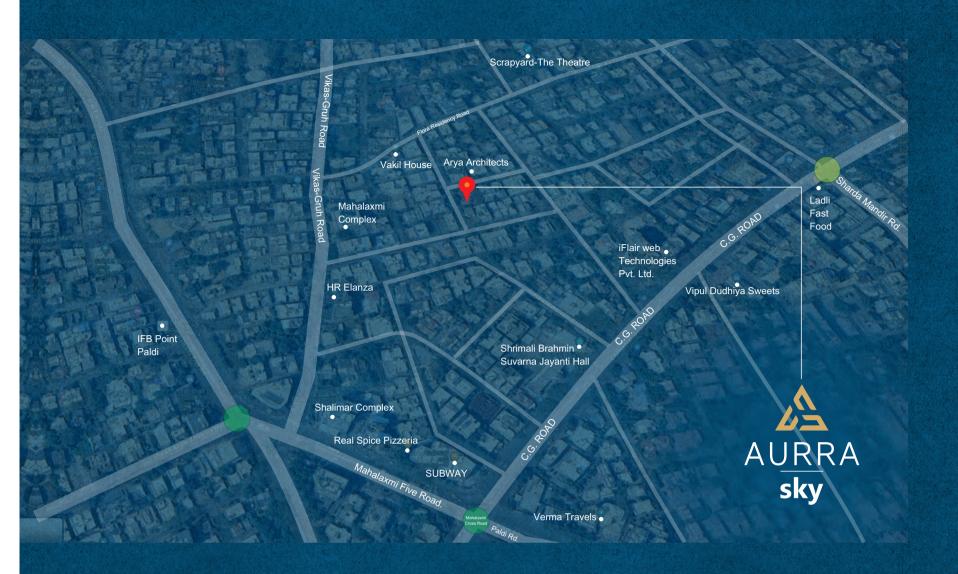

- Site Address
   AURRA SKY
   19, Motinagar Society, Paldi, Ahmedabad, Gujarat 380007
- Developer:

- Architect :
  DIPEN APPA
- Structure EngineerANAND MAHENDRA
- Booking Contact:9099969159, 9099969187, 9998095502