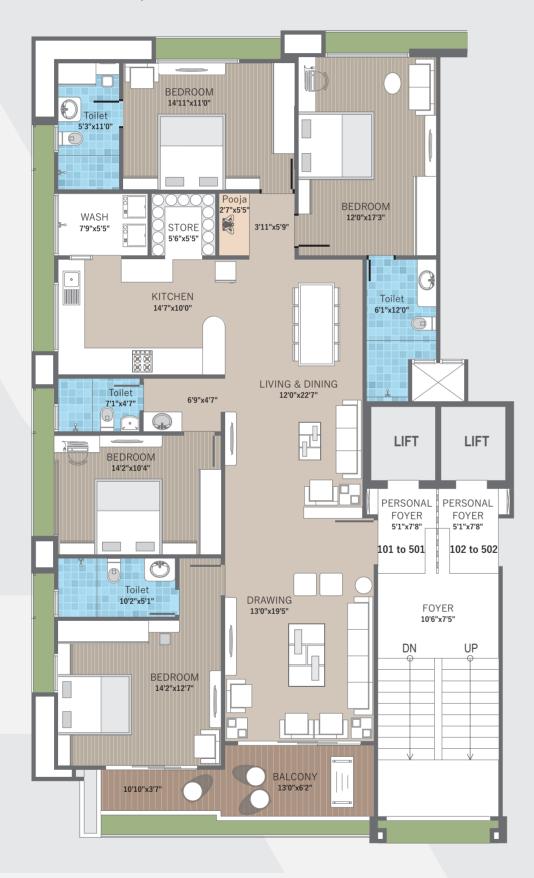

30 FEET WIDE ROAD

30 FEET WIDE ROAD

Flat No.101 TO 501 (Unit No.1) SFT: 3600.05, Sq.Yard: 404.45

Flat No. 102 TO 502 (Unit No.2) SFT: 3704.22, Sq.Yrd: 411.58

4 BHK ELYSIUM LIVING