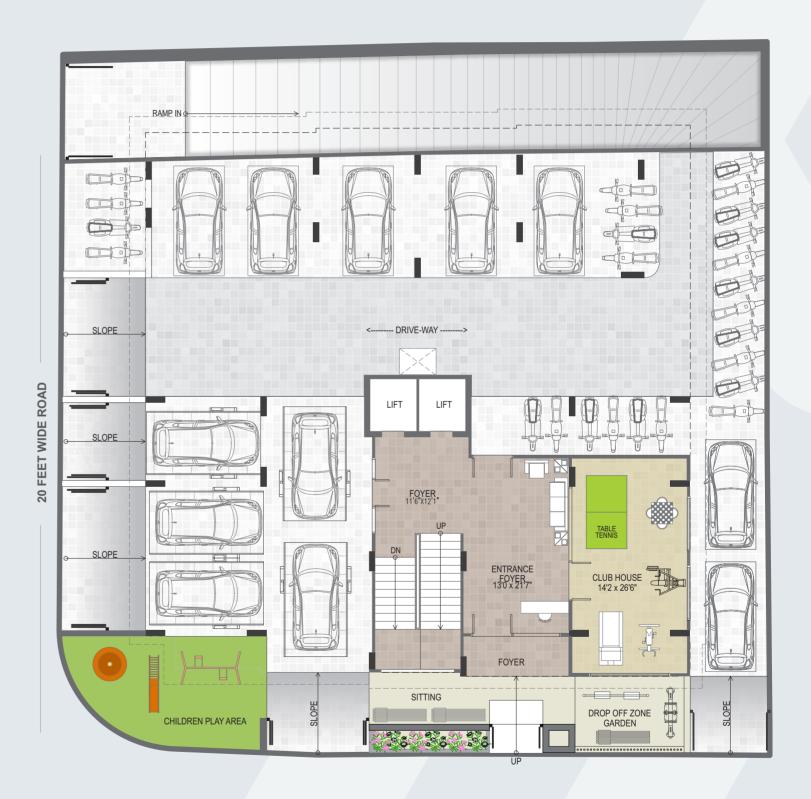

# LUXURIOUS LIVING

the answer to your every deepest wish and desire.

Security Cabin

with Gazebo

Waiting Plaza Drop-up zone

on Roof-Top

# **Salient** Features

- ELEVATORS : Two Fully automatic with central opening schindler / Kohler make
- 24 hour water supply and security.
- Separate UG/OH tank for AMC water.
- Alloted 2 car parking + privision for 1 Mech. parking
- Sufficient two wheeler parking
- State of the art Terrace Development with Artificial garden, walking track, Gazebo, play zone, Yoga Deck, Zakuzi etc.
- Solar panel at roof top For common Utility Energy Consumption
- Kids Play area and drop-off zone on ground floor.
- Well equipped gymnasium and indoor games.
- Anti- termite treatment.