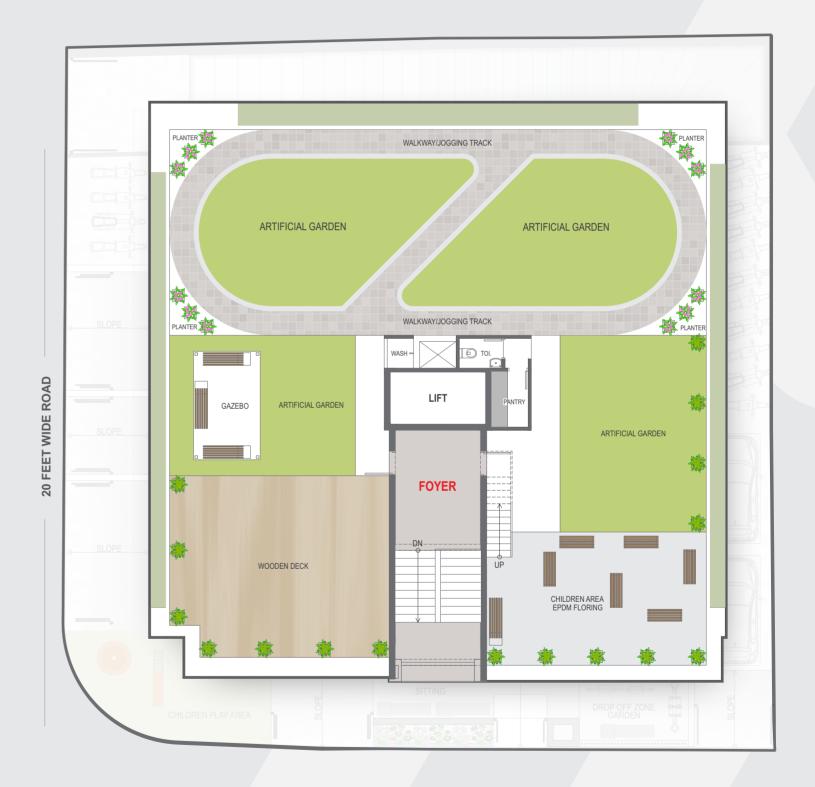

# LUXURIOUS LIVING

the answer to your every deepest wish and desire.

Security Cabin

with Gazebo

Waiting Plaza Drop-up zone

on Roof-Top

# **Salient** Features

- ELEVATORS : Two Fully automatic with central opening schindler / Kohler make
- 24 hour water supply and security.
- Separate UG/OH tank for AMC water.
- Alloted 2 car parking + privision for 1 Mech. parking
- Sufficient two wheeler parking
- State of the art Terrace Development with Artificial garden, walking track, Gazebo, play zone, Yoga Deck, Zakuzi etc.
- Solar panel at roof top For common Utility Energy Consumption
- Kids Play area and drop-off zone on ground floor.
- Well equipped gymnasium and indoor games.
- Anti- termite treatment.