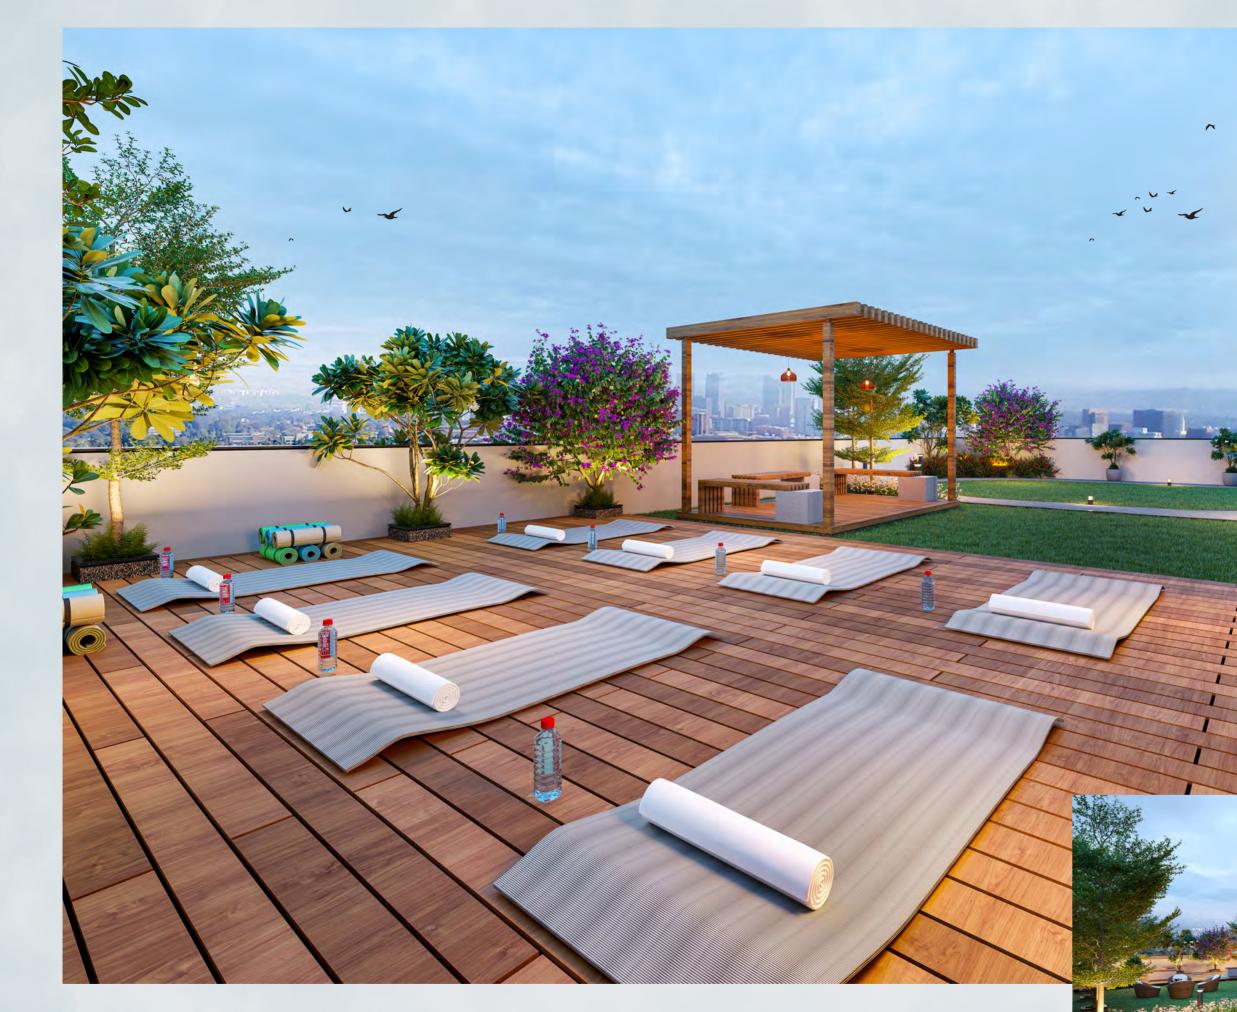

# LUXURIOUS LIVING

the answer to your every deepest wish and desire.

Security Cabin

with Gazebo

Waiting Plaza Drop-up zone

on Roof-Top

# **Salient** Features

- ELEVATORS : Two Fully automatic with central opening schindler / Kohler make
- 24 hour water supply and security.
- Separate UG/OH tank for AMC water.
- Alloted 2 car parking + privision for 1 Mech. parking
- Sufficient two wheeler parking
- State of the art Terrace Development with Artificial garden, walking track, Gazebo, play zone, Yoga Deck, Zakuzi etc.
- Solar panel at roof top For common Utility Energy Consumption
- Kids Play area and drop-off zone on ground floor.
- Well equipped gymnasium and indoor games.
- Anti- termite treatment.