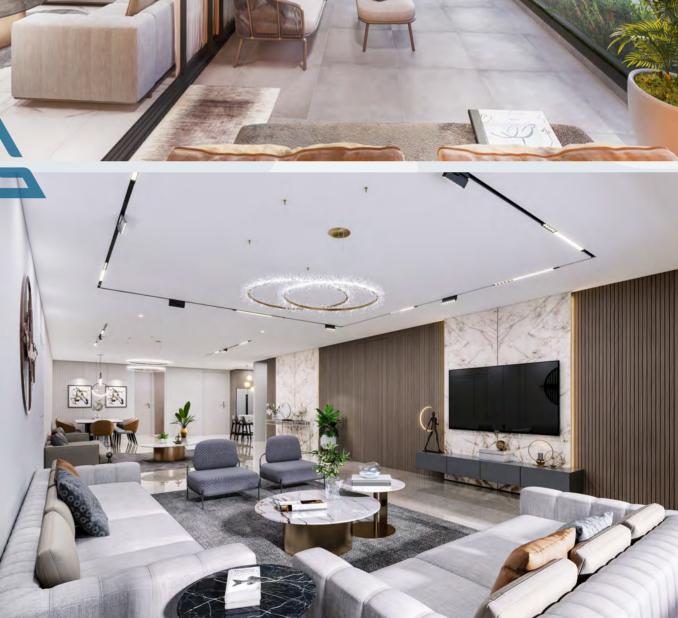

SMART LIFESTYLE
DESIGNED TO ELEVATE
YOUR ART OF LIVING

When rays of splendour and grandeur dawn upon you, feel the rise of an exquisite lifestyle illuminating with eternal joy. Presenting AURA Sky - your golden abode shining with superlative amenities and facilities in the lively neighbourhood of city.

# LUXURIOUS LIVING

the answer to your every deepest wish and desire.

Security Cabin

with Gazebo

Waiting Plaza Drop-up zone

on Roof-Top

# **Salient** Features

- ELEVATORS : Two Fully automatic with central opening schindler / Kohler make
- 24 hour water supply and security.
- Separate UG/OH tank for AMC water.
- Alloted 2 car parking + privision for 1 Mech. parking
- Sufficient two wheeler parking
- State of the art Terrace Development with Artificial garden, walking track, Gazebo, play zone, Yoga Deck, Zakuzi etc.
- Solar panel at roof top For common Utility Energy Consumption
- Kids Play area and drop-off zone on ground floor.
- Well equipped gymnasium and indoor games.
- Anti- termite treatment.