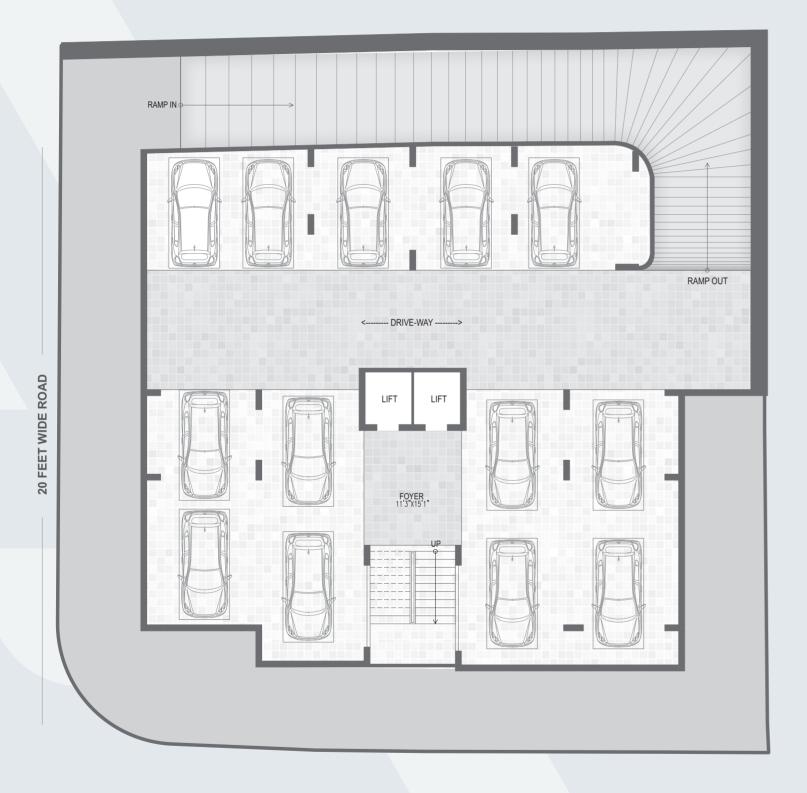

# **Salient** Features

- ELEVATORS : Two Fully automatic with central opening schindler / Kohler make
- 24 hour water supply and security.
- Separate UG/OH tank for AMC water.
- Alloted 2 car parking + privision for 1 Mech. parking
- Sufficient two wheeler parking
- State of the art Terrace Development with Artificial garden, walking track, Gazebo, play zone, Yoga Deck, Zakuzi etc.
- Solar panel at roof top For common Utility Energy Consumption
- Kids Play area and drop-off zone on ground floor.
- Well equipped gymnasium and indoor games.
- Anti- termite treatment.