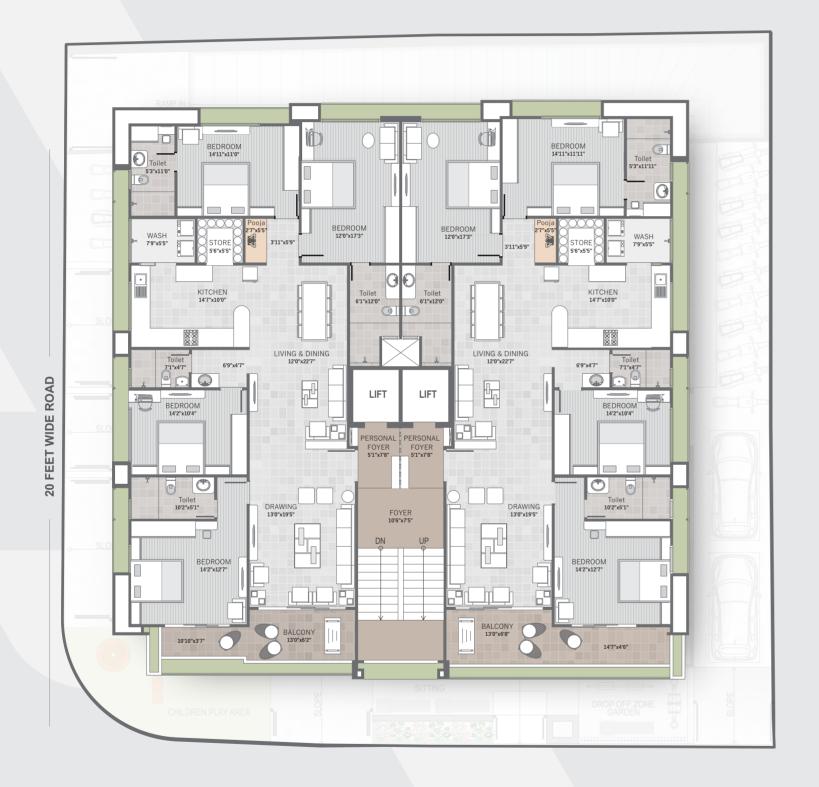

30 FEET WIDE ROAD

30 FEET WIDE ROAD

Flat No.101 TO 501 (Unit No.1) SFT: 3600.05, Sq.Yard: 404.45

Flat No. 102 TO 502 (Unit No.2) SFT: 3704.22, Sq.Yrd: 411.58

4 BHK ELYSIUM LIVING