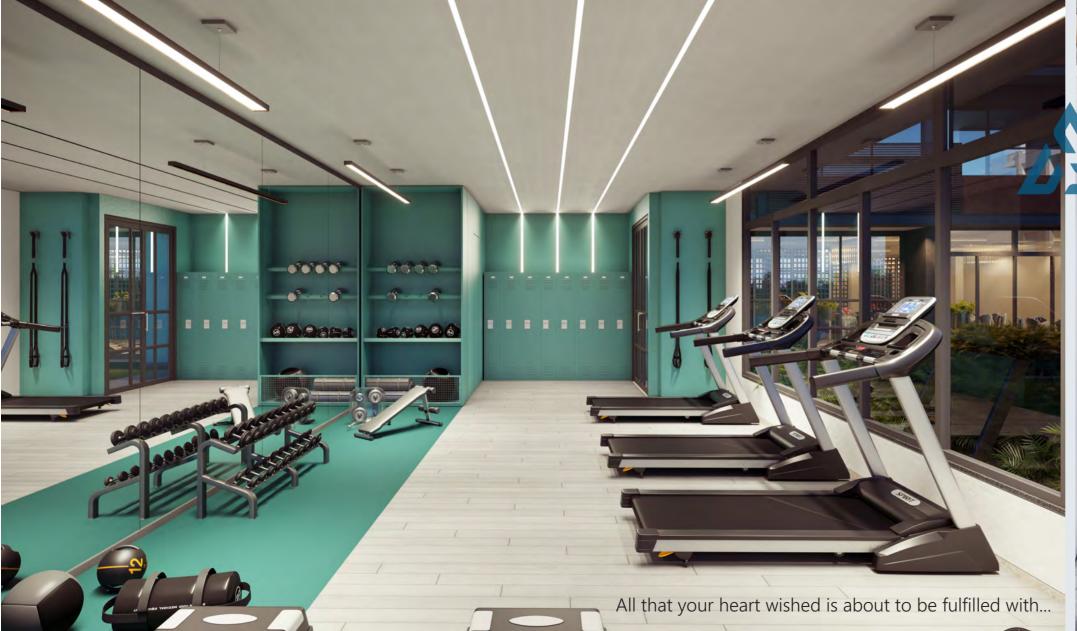

# **Salient** Features

- ELEVATORS : Two Fully automatic with central opening schindler / Kohler make
- 24 hour water supply and security.
- Separate UG/OH tank for AMC water.
- Alloted 2 car parking + privision for 1 Mech. parking
- Sufficient two wheeler parking
- State of the art Terrace Development with Artificial garden, walking track, Gazebo, play zone, Yoga Deck, Zakuzi etc.
- Solar panel at roof top For common Utility Energy Consumption
- Kids Play area and drop-off zone on ground floor.
- Well equipped gymnasium and indoor games.
- Anti- termite treatment.