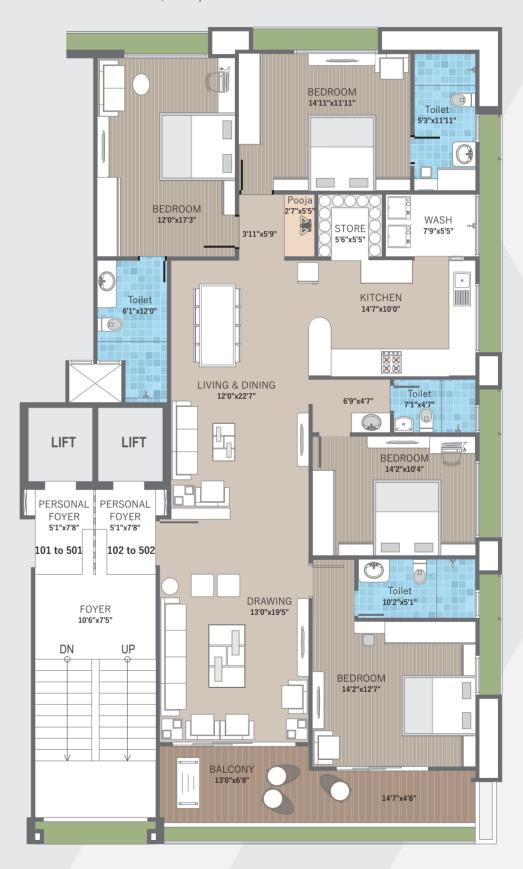

30 FEET WIDE ROAD

30 FEET WIDE ROAD

Flat No.101 TO 501 (Unit No.1) SFT: 3600.05, Sq.Yard: 404.45

Flat No. 102 TO 502 (Unit No.2) SFT: 3704.22, Sq.Yrd: 411.58

4 BHK ELYSIUM LIVING