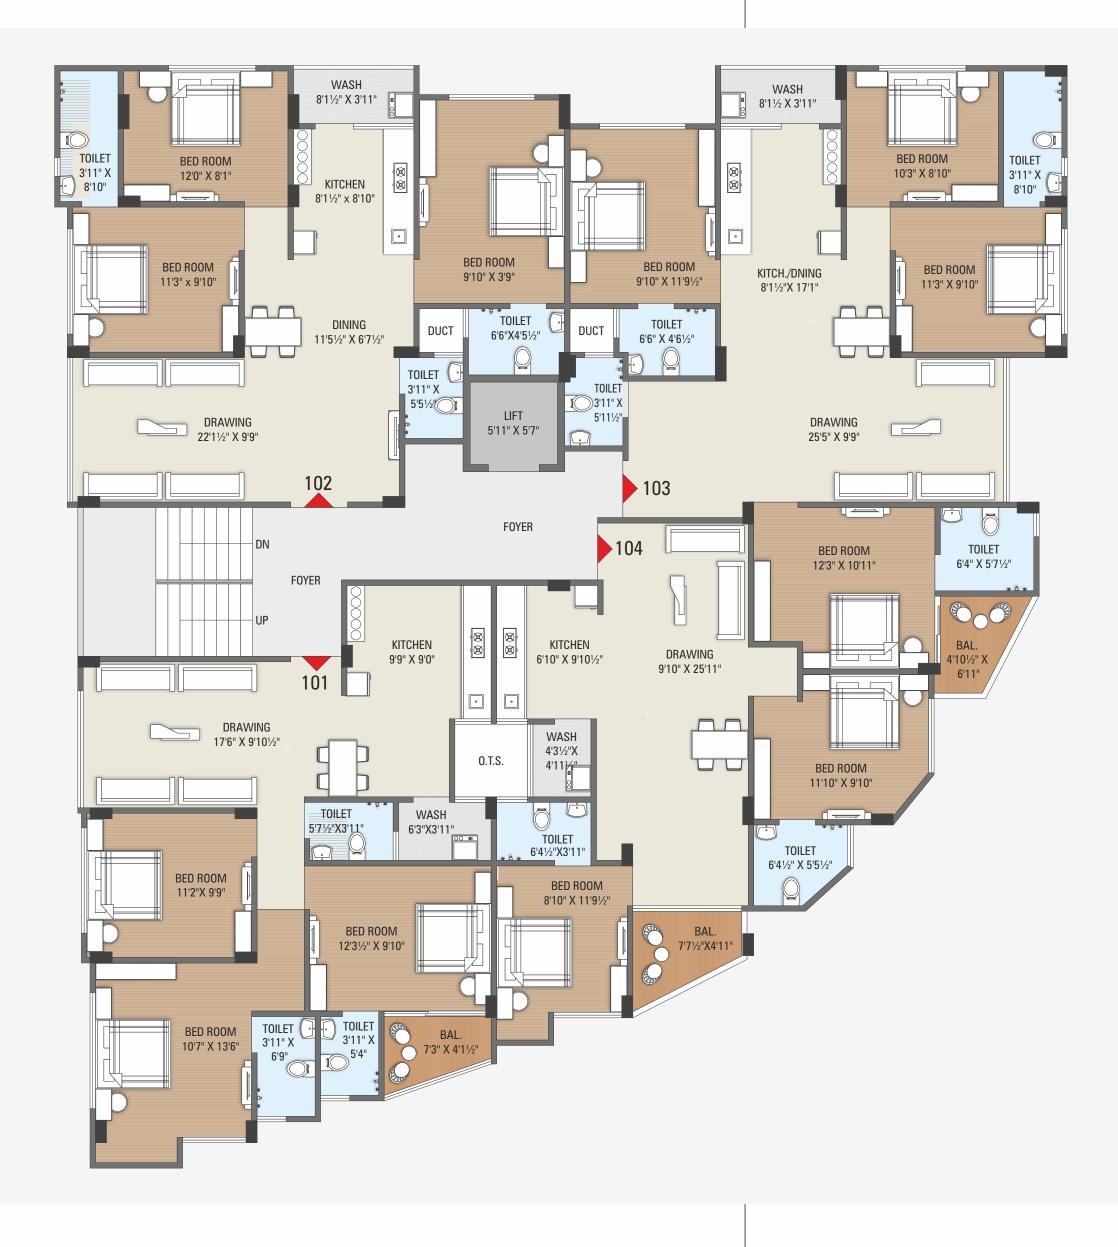

DEVELOPERS :

CONTACT : +91 00000 00000 | 000000 00000





#### **3 BHK LUXURIOUS APARTMENT**



THE ADDRESS FOR BLISSFUL HEAVEN...

All that your heart wished is about to be fulfilled with "Chirag Apartment". Let these 3 BHK Luxurious Apartment the answer to your every deepest wish and desire. The set of elegant abodes elevating both in stature and style take you to the flight of eminence and eternal happiness.







## **TYPICAL FLOOR** LAYOUT PLAN









## **3rd FLOOR** LAYOUT PLAN





EXCEPTIONAL HOMES SPACIOUS LIVING...

Amiable living... Life is well lived when it is shared with like – minded people, while keeping your own freedom intact. We have designed "Chirag Apartment" with this aim.



THE LUXURY OF SPACE AND CONVENIENCE

These homes are designed with love, dedication and careful attention to detail, ensuring a new, refined and blissful living experience. It doesn't get any bigger or better than "Chirag Apartment".

# **SPECIFICATIONS**:

| STRUCTURE         | 血                    | RCC Frame Structure                                                                                                                                                                               |
|-------