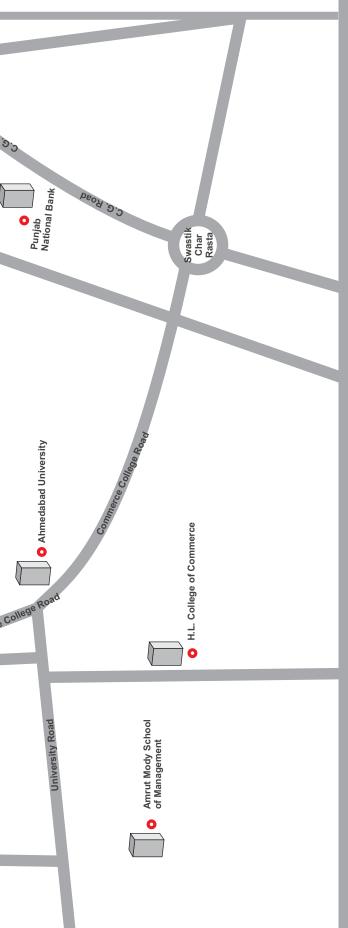

Prominence : Centrally Located in Business District of Ahmedabad near Commerce Six Road.
Proximity : To Corporate Offices, Business Districts, Hospitals, Colleges.
Accessibility : Stadium Circle, Commerce Circle, Vijay Cross Road, C.G. Road, University Road.
Connectivity : Near Metro Route and BRTS Route .

Stadium circle

> Infocus Diagnostic

mmerce S G Sparsh Hospital

> CEPT Archives for Architecture Planr

0

Nidhi D Hospital

Samved Orthoped Hospital

Kabhi B Bakery

TGB Cafe

Vijay Cross Road

Circle

O Lalit School