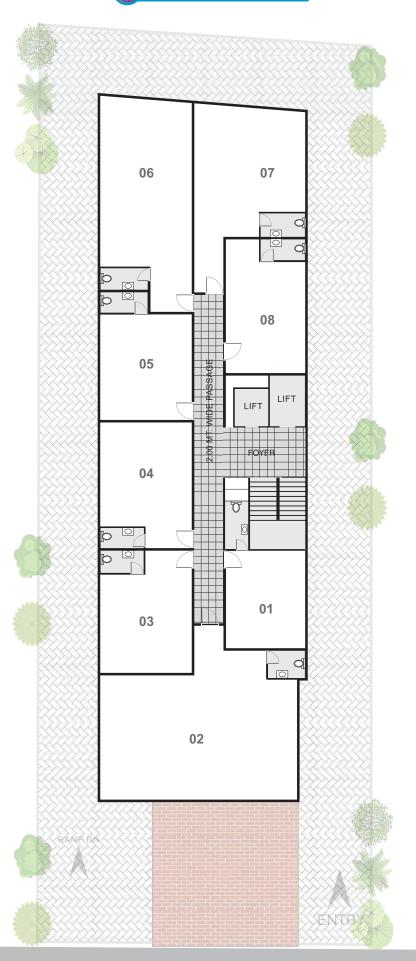

N

| NO. | SQ. FEET |
|-----|----------|
| 01  | 772      |
| 02  | 2128     |
| 03  | 895      |
| 04  | 898      |
| 05  | 819      |
| 06  | 1409     |
| 07  | 1316     |
| 08  | 891      |
|     |          |