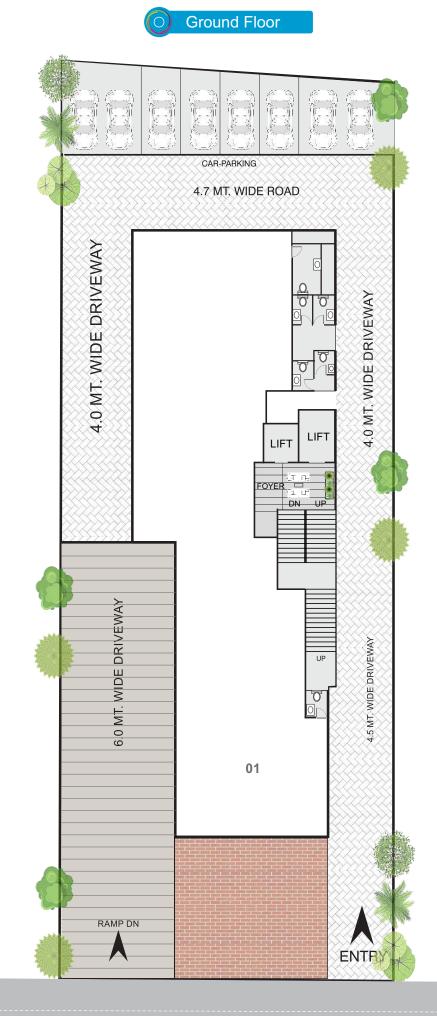

N

| NO. | SQ. FEET |
|-----|----------|
| 01  | 772      |
| 02  | 2128     |
| 03  | 895      |
| 04  | 898      |
| 05  | 819      |
| 06  | 1409     |
| 07  | 1316     |
| 08  | 891      |
|     |          |