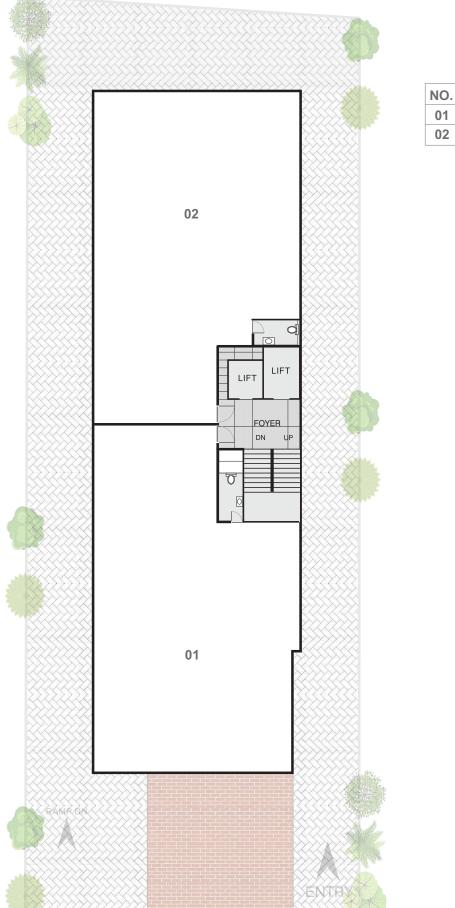

## Recreating the landmark

80 Feet Wide Road

Way to Commerce Circle

| NO. | SQ. FEET |
|-----|----------|
| 01  | 7097     |

| NO.     SQ. FEET       01     4843 |
|------------------------------------|
| 01 4843                            |
|                                    |
| 02 4657                            |