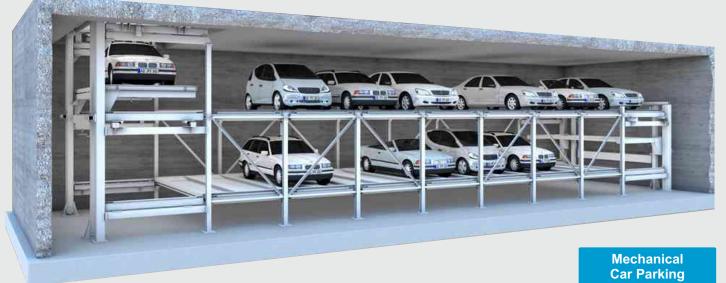

## SALIENT FEATURES

- Earthquake Resistance RCC Slab and Column Structure with Masonry Partitions.
- Well Paved Open & Margin Area.
- Two High Quality Elevators with Power Back up.
- Attached Toilets in all Units with Proper Plumbing Ducts and Exhausts.
- Twenty-Four Hour Water Supply.
- Adequate Allotted Car Parking for Occupants & Visitors.
- Sufficient Lightings & Gated Security.