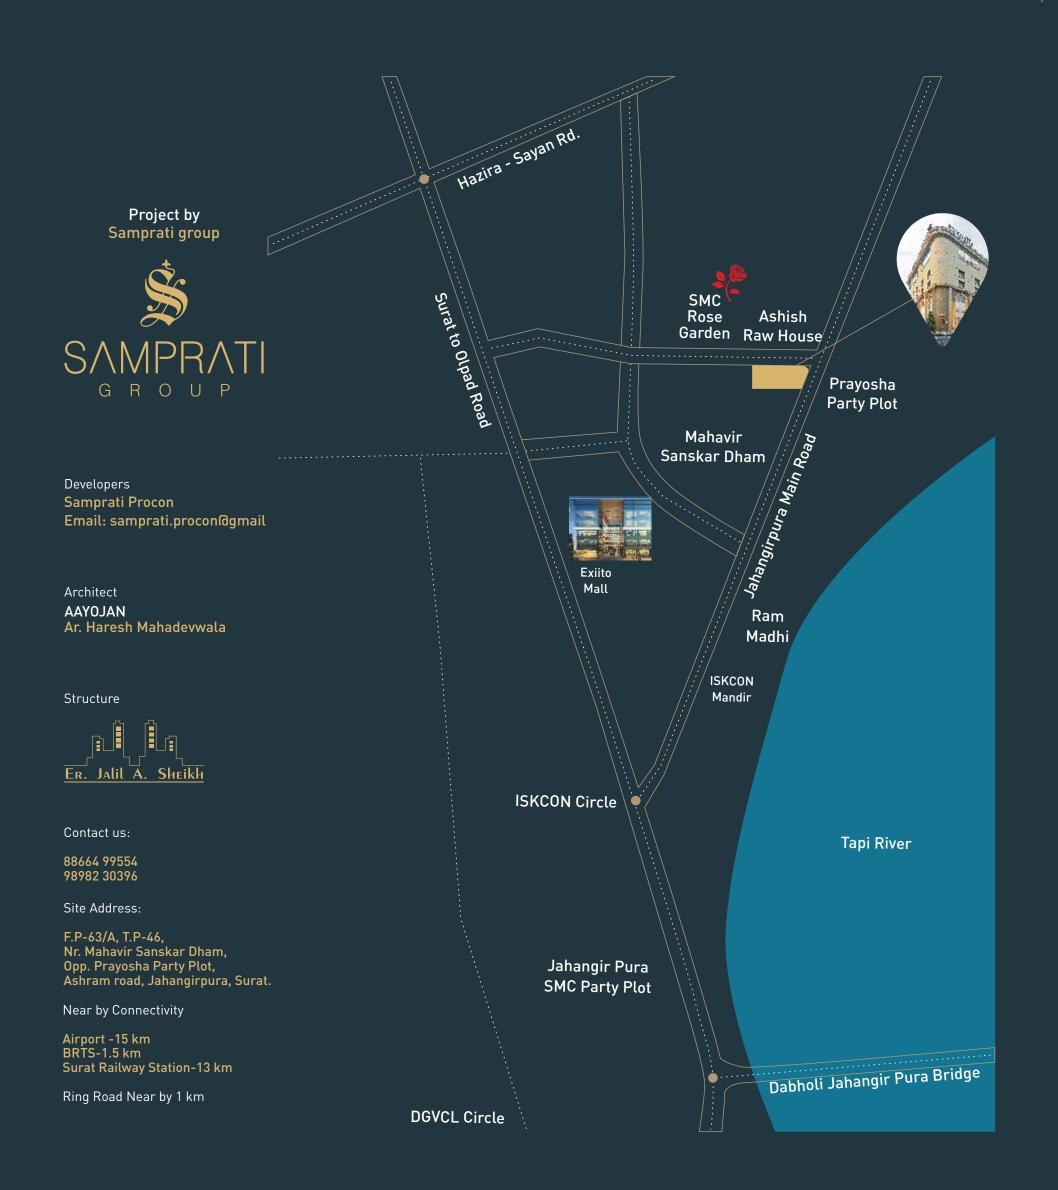

PVC pipe of Astral or equivalent brand



#### o SPECIAL FEATURES

- River view from upper floors
- Fire safety equipments as per norms
- Earthquake resistant structure design
- Anti-Termite by specialized agency
- CCTV cameras in common area
- 2 Side road corner

અહીં જણાશે કંઇક વિશેષ, જેમને જોઈએ છે કંઈક વિશેષ...

Stamp duty registration charges, GST, Legal charges, GEB charges & Society maintenance charges etc. Shall be purchaser. Any new taxes announced by the government / SMC / any authority shall be borne by the purchaser. Continuous default and irregular payments may lead to cancellation / penalty as per RERA act. This brochure is intended only for easy display and information of the scheme and does not form part of the legal document. Super built up subject to Surat jurisdiction.