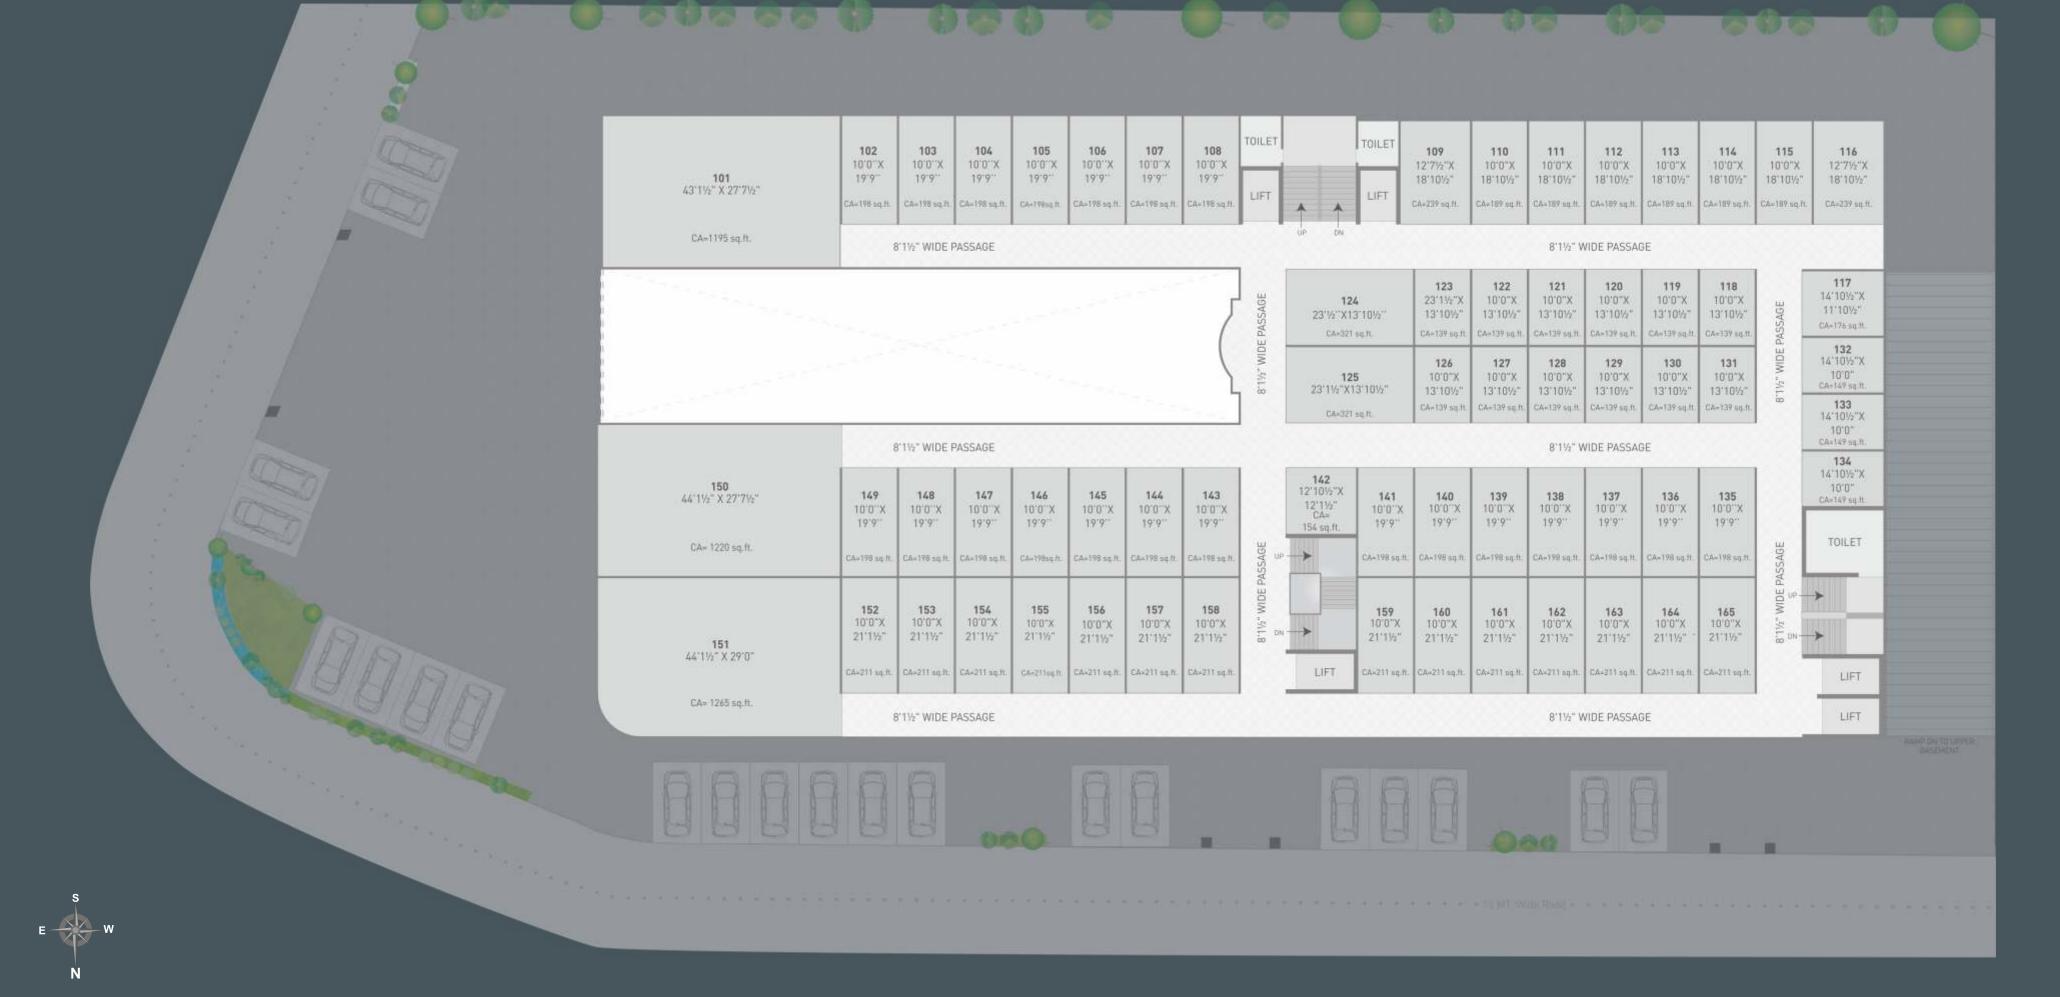

can do your business the way you like while achieving all your goals successfully.





ખુશીઓના છે સમાચાર સુરતમાં બન્યું એક નવું બજાર..





Elegance and Sophistication, Inside Out



અહીંની એકવખતની મુલાકાત, બની રહેશે ખાસ વાત.





#### Inspire to Achieve

The perfect location attracts the right clientele, so at Exxoniic Mall, your business will continue to flourish.







Exquisite location, Exquisite facilities

The perfect location in Surat is now home to the Exxoniic Mall. Step inside and see a world filled with endless possibilities.









#### Perfect location, Exquisite interiors

Your business deserves the best, and Exxoniic Mall offers the best Architecture, a strong foundation and a fantastic design.



તમને બોલાવવાને અમે બન્યા છીએ અઘીરા... બસ એક વાર તો આવોને જહાંગીરપુરા...





0 50555 0 0 50 0 5

#### **SPECIFICATION**

#### **HEIGHT**

• Ground Floor : 11 ft Slab to Slab • 1<sup>st</sup> To 3<sup>rd</sup> : 10 ft Slab to Slab • 4<sup>th</sup> To 6<sup>th</sup> : 10 ft & 20 ft Slab to Slab



#### **UNIT FINISH**

• Wall Finish : Birla White cement Putty application

• Flooring : Vitrified tiles flooring

: Galvanized / MS Rolling shutter of ISI Brand : RCC Expo finish with Birla Putty application



#### **COMMON AREA**

• Lift Cladding: Ultra modern architectural design

• Staircase : Granite tread and riser

: Scratch proof tiles with Matte finish Passage

: Decorative railing

• Double Basement Parking + Ample Parking Space on G.F



#### **BUILDING FINISH**

• Plaster: Outside double coat Mala finish plaster

• Color : ICI Weathershield Max colour along