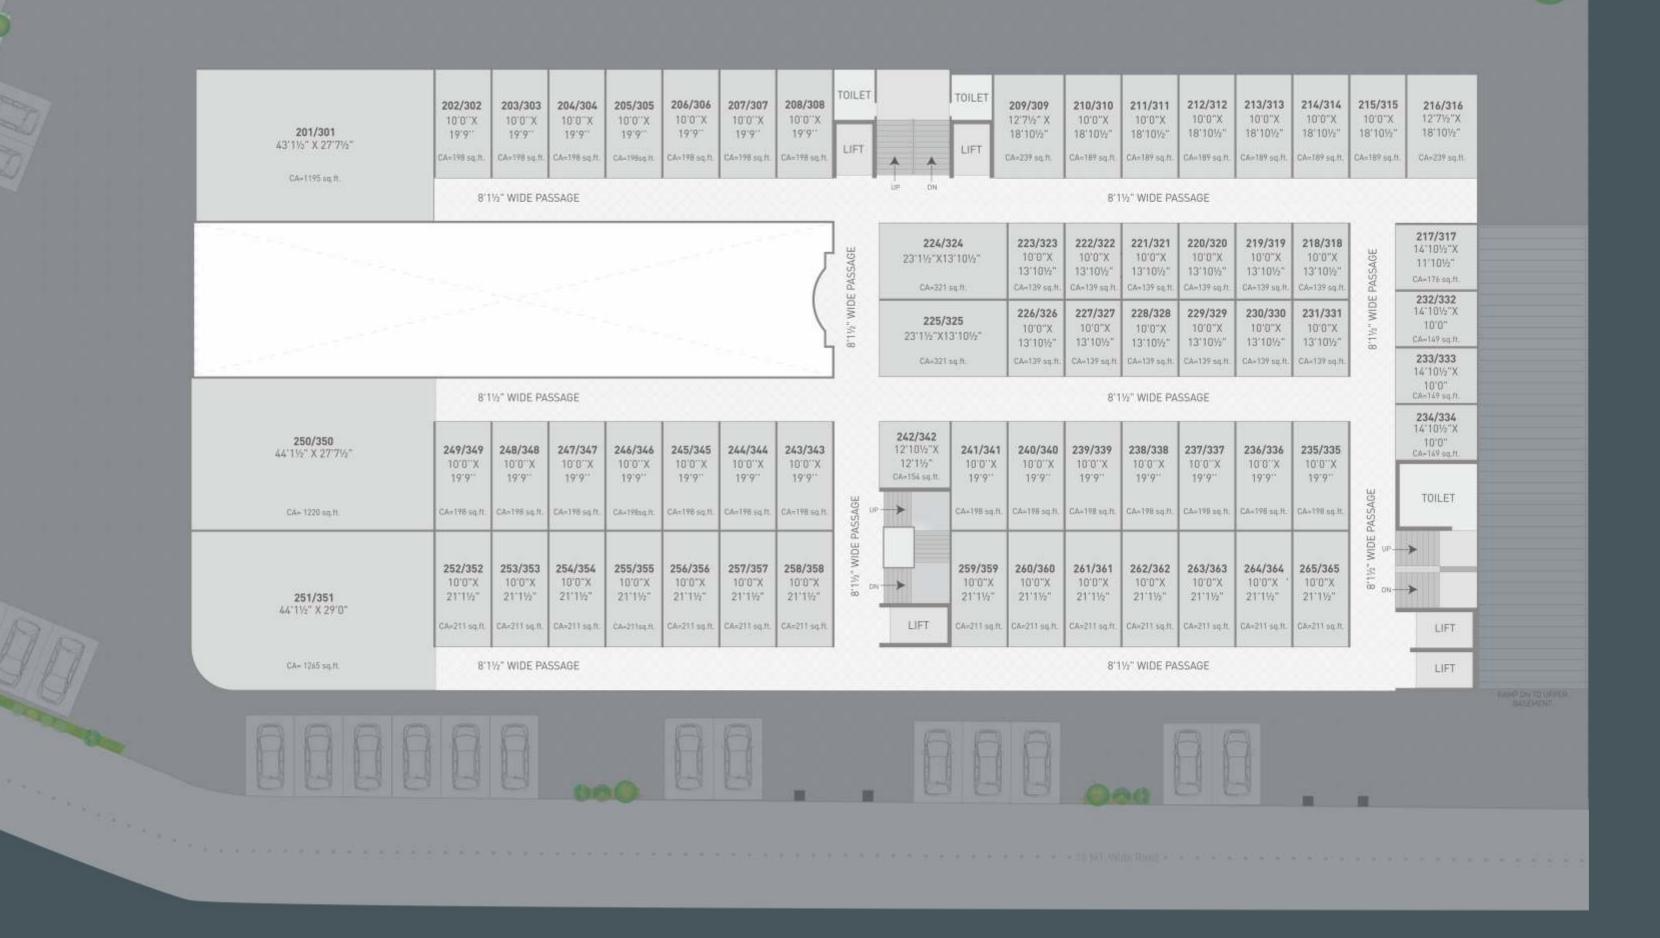

n do your business the way you like while achieving all your goals successfully.





ખુશીઓના છે સમાચાર સુરતમાં બન્યું એક નવું બજાર..





Elegance and Sophistication, Inside Out



અહીંની એકવખતની મુલાકાત, બની રહેશે ખાસ વાત.





#### Inspire to Achieve

The perfect location attracts the right clientele, so at Exxoniic Mall, your business will continue to flourish.







Exquisite location, Exquisite facilities

The perfect location in Surat is now home to the Exxoniic Mall. Step inside and see a world filled with endless possibilities.









#### Perfect location, Exquisite interiors

Your business deserves the best, and Exxoniic Mall offers the best Architecture, a strong foundation and a fantastic design.



તમને બોલાવવાને અમે બન્યા છીએ અઘીરા... બસ એક વાર તો આવોને જહાંગીરપુરા...





0 50555 0 0 50 0 5

#### **SPECIFICATION**

#### **HEIGHT**

• Ground Floor : 11 ft Slab to Slab • 1<sup>st</sup> To 3<sup>rd</sup> : 10 ft Slab to Slab • 4<sup>th</sup> To 6<sup>th</sup> : 10 ft & 20 ft Slab to Slab



#### **UNIT FINISH**

• Wall Finish : Birla White cement Putty application

• Flooring : Vitrified tiles flooring

: Galvanized / MS Rolling shutter of ISI Brand : RCC Expo finish with Birla Putty application



#### **COMMON AREA**

• Lift Cladding: Ultra modern architectural design

• Staircase : Granite tread and riser

: Scratch proof tiles with Matte finish Passage

: Decorative railing

• Double Basement Parking + Ample Parking Space on G.F



#### **BUILDING FINISH**

• Plaster: Outside double coat Mala finish plaster

• Color : ICI Weathershield Max colour along w