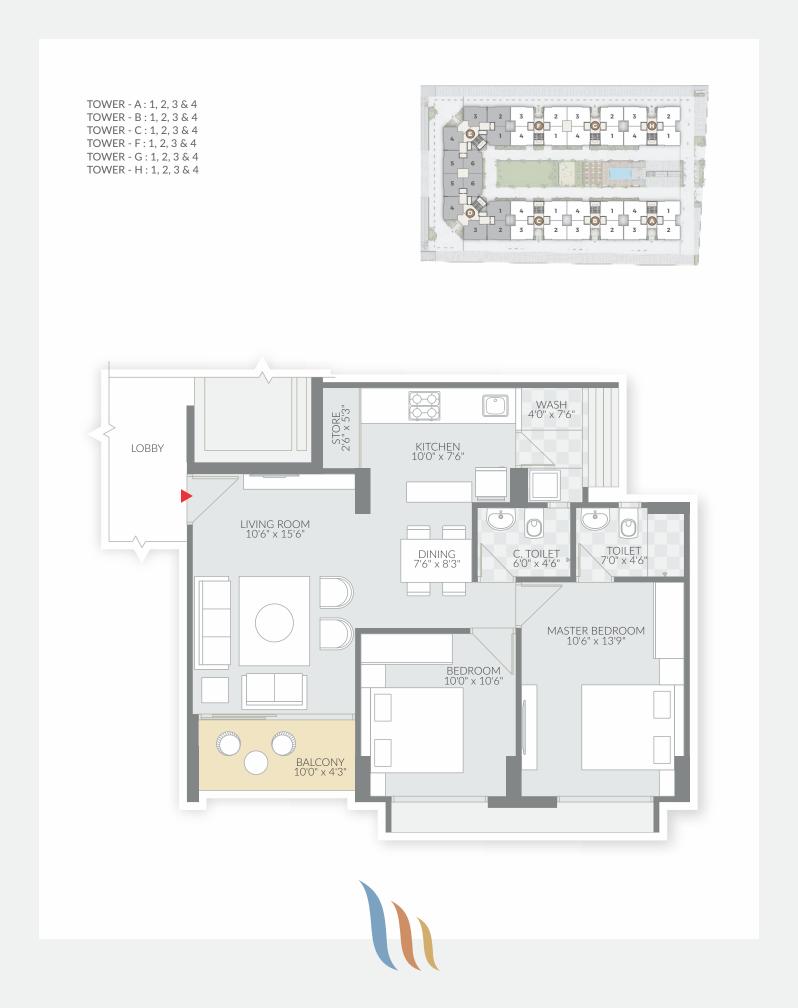

2 BHK HOMES VIBRANT RESIDENTIAL COMMUNITY

Welcome to the 5th edition of Maher Homes. With its crisp lines and modern styling, it's a unique addition to this fast developing neighborhood - and one that offers all the conveniences and comfort of contemporary living.

You'll experience spacious planning with an emphasis on natural light and contemporary finishes, that have been carefully hand-chosen for their matchless appeal.

- 01 DROP OFF & PICK-UP ZONE 06 GYM 02 SWIMMING POOL 07 PARTY 03 CHILDREN PLAY AREA 08 YOGA
- 04 GARDEN 05 GAME ZONE
- 07 PARTY LOUNGE 08 YOGA ROOM 09 TODDLER'S DEN