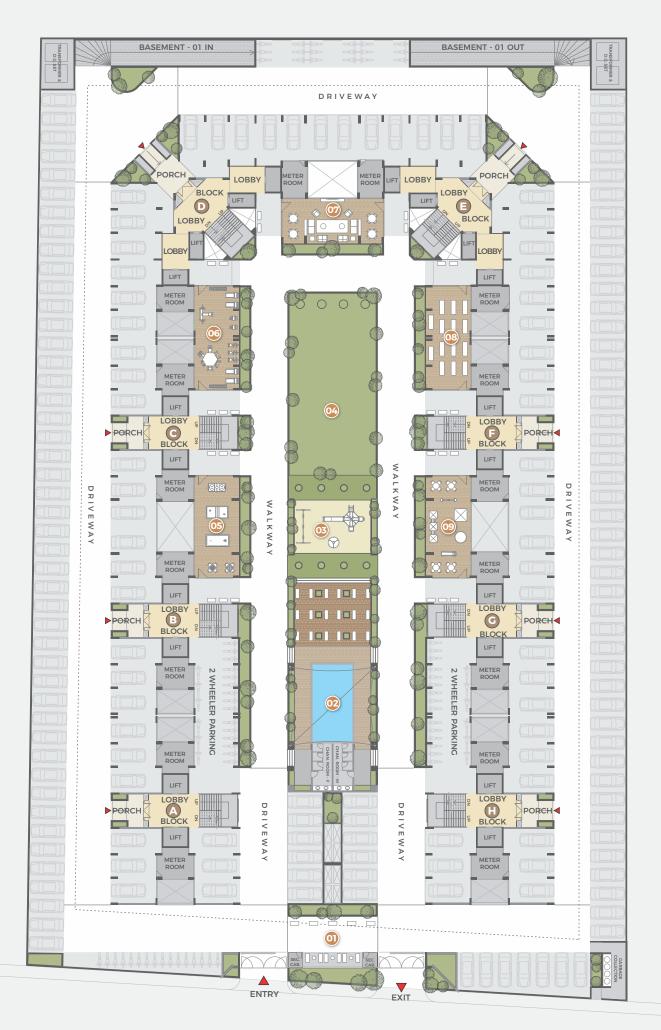

You'll experience spacious planning with an emphasis on natural light and contemporary finishes, that have been carefully hand-chosen for their matchless appeal.

- 01 DROP OFF & PICK-UP ZONE 06 GYM 02 SWIMMING POOL 07 PARTY 03 CHILDREN PLAY AREA 08 YOGA
- 04 GARDEN 05 GAME ZONE
- 07 PARTY LOUNGE 08 YOGA ROOM 09 TODDLER'S DEN

TOWER - D : 2, 3, 4 & 5 TOWER - E : 2, 3, 4 & 5

FIRST BASEMENT PLAN

SECOND BASEMENT PLAN