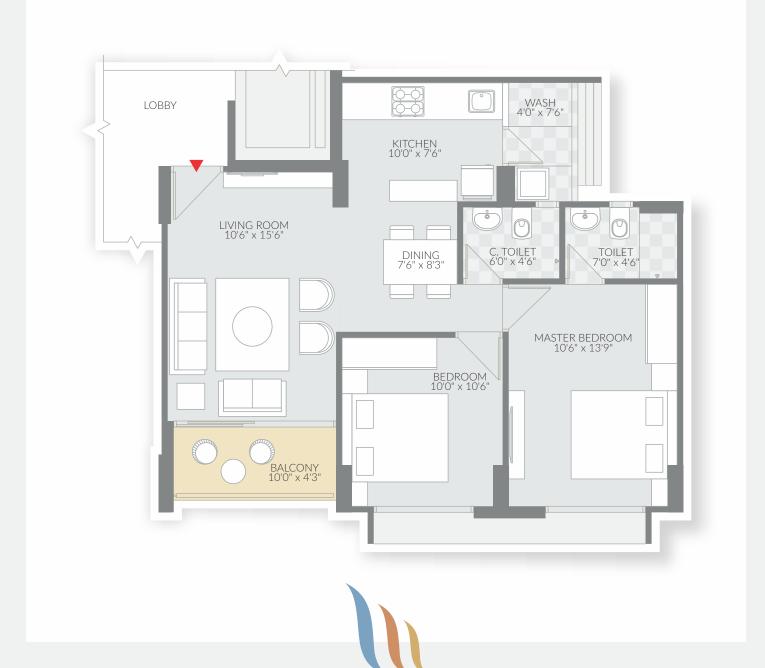

2 BHK HOMES VIBRANT RESIDENTIAL COMMUNITY

Welcome to the 5th edition of Maher Homes. With its crisp lines and modern styling, it's a unique addition to this fast developing neighborhood - and one that offers all the conveniences and comfort of contemporary living.

You'll experience spacious planning with an emphasis on natural light and contemporary finishes, that have been carefully hand-chosen for their matchless appeal.

- 01 DROP OFF & PICK-UP ZONE 06 GYM 02 SWIMMING POOL 07 PARTY 03 CHILDREN PLAY AREA 08 YOGA
- 04 GARDEN 05 GAME ZONE
- 07 PARTY LOUNGE 08 YOGA ROOM 09 TODDLER'S DEN