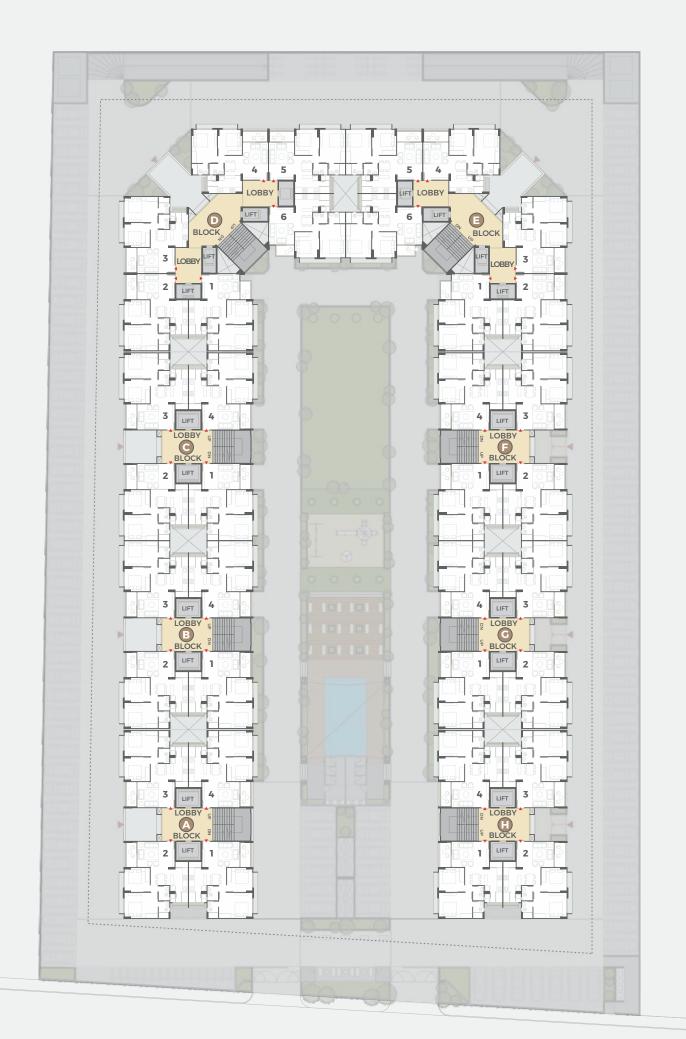

TOWER - D : 2, 3, 4 & 5 TOWER - E : 2, 3, 4 & 5

FIRST BASEMENT PLAN

SECOND BASEMENT PLAN