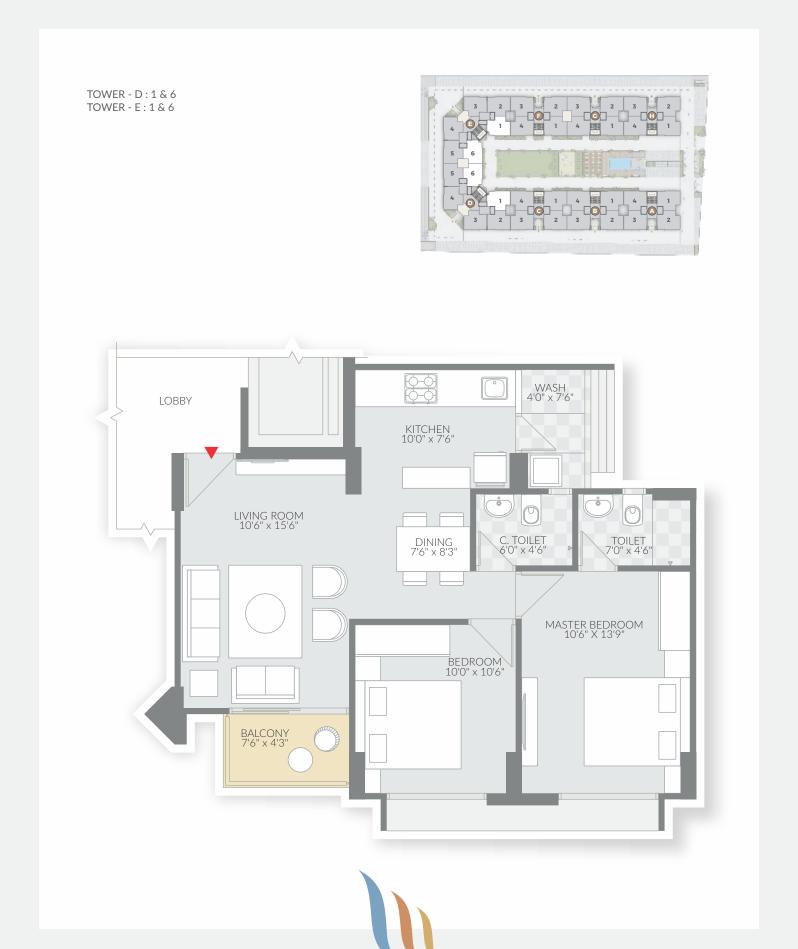

TOWER - D : 2, 3, 4 & 5 TOWER - E : 2, 3, 4 & 5

FIRST BASEMENT PLAN

SECOND BASEMENT PLAN