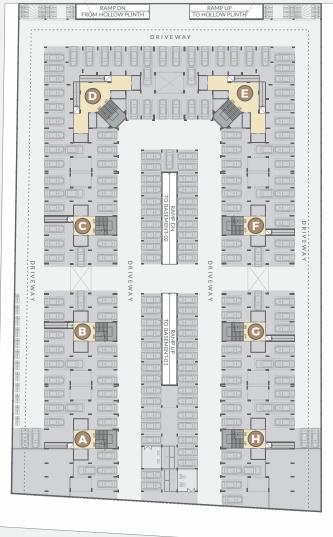

TOWER - D : 2, 3, 4 & 5 TOWER - E : 2, 3, 4 & 5

FIRST BASEMENT PLAN

SECOND BASEMENT PLAN