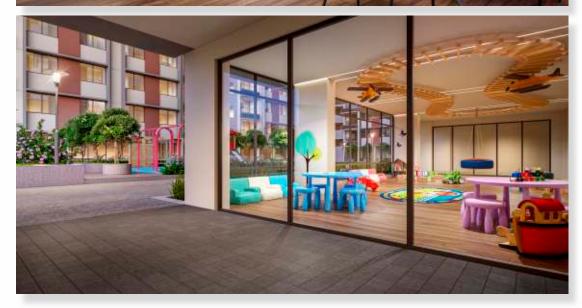

# There is something for everyone!

There is something for everyone at Maher Homes 5. Common spaces are designed under each block to cater to a lifestyle where spaces become an extension of your home.

A lounge with library, a toddlers den, a fully functional gymnasium, yoga room and a indoors games area, you name it and we have it for your relaxation and rejuvenation.

# **AMENITIES**

STATE OF THE

ART GYM

AREA

VEHICLE FREE ZONE

GAME ZONE

PARTY LOUNGE

**TODDLERS** 