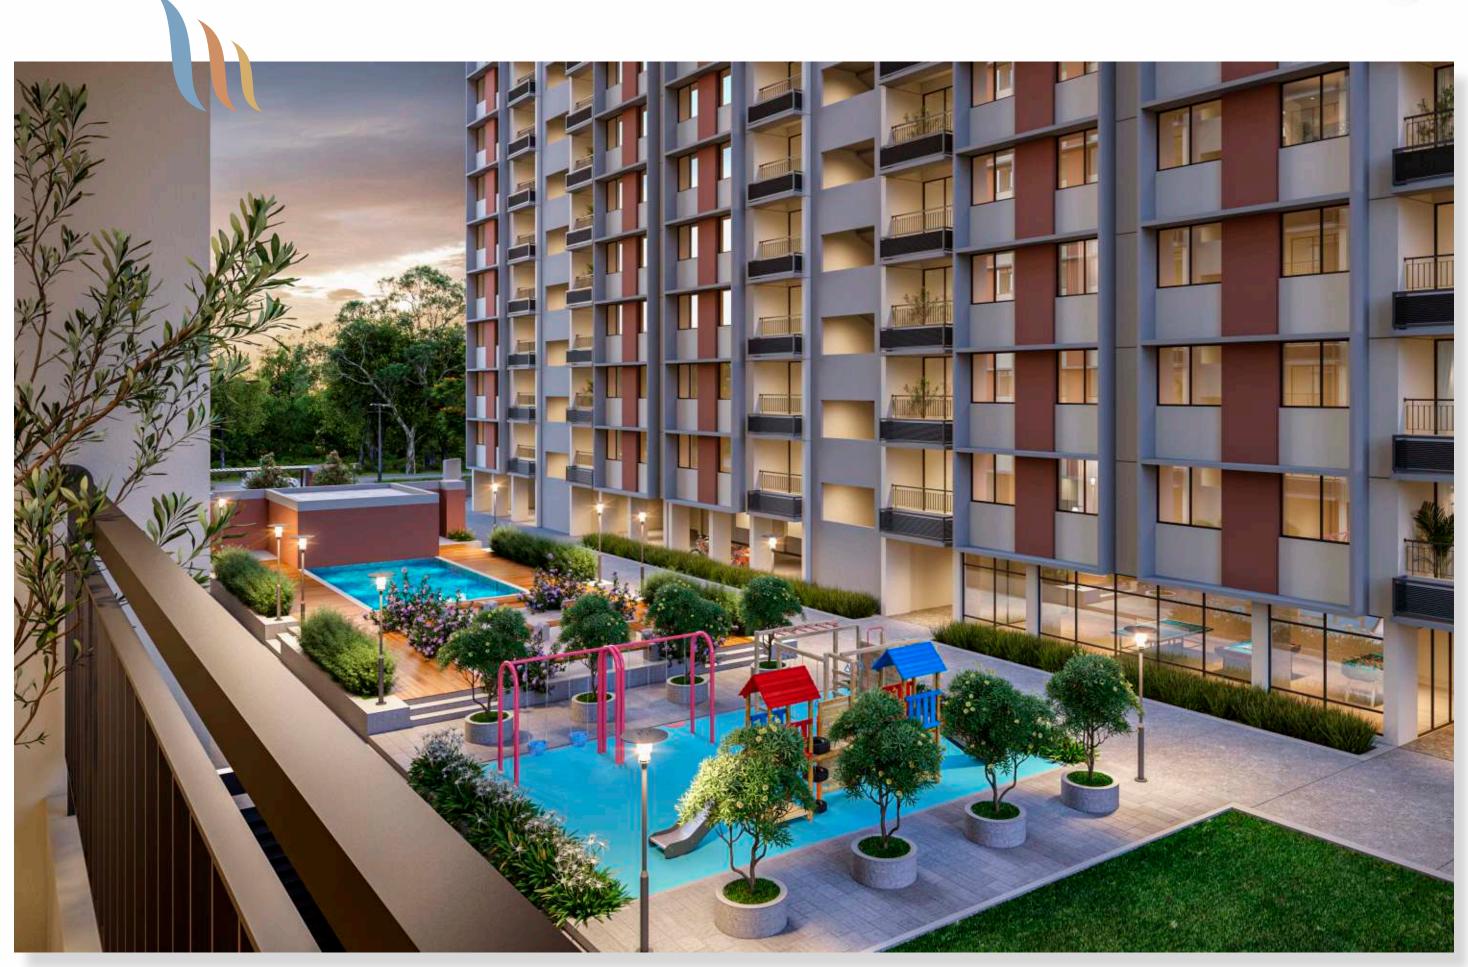

You'll experience spacious planning with an emphasis on natural light and contemporary finishes, that have been carefully hand-chosen for their matchless appeal.

- 01 DROP OFF & PICK-UP ZONE 06 GYM 02 SWIMMING POOL 07 PARTY 03 CHILDREN PLAY AREA 08 YOGA
- 04 GARDEN 05 GAME ZONE
- 07 PARTY LOUNGE 08 YOGA ROOM 09 TODDLER'S DEN

# There is something for everyone!

There is something for everyone at Maher Homes 5. Common spaces are designed under each block to cater to a lifestyle where spaces become an extension of your home.

A lounge with library, a toddlers den, a fully functional gymnasium, yoga room and a indoors games area, you name it and we have it for your relaxation and rejuvenation.

# **AMENITIES**

STATE OF THE

ART GYM

AREA

VEHICLE FREE ZONE

GAME ZONE

PARTY LOUNGE

**TODDLERS** 