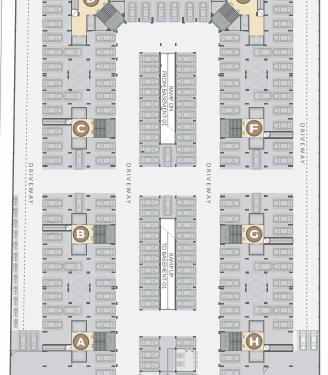

TOWER - D : 2, 3, 4 & 5 TOWER - E : 2, 3, 4 & 5

FIRST BASEMENT PLAN

SECOND BASEMENT PLAN