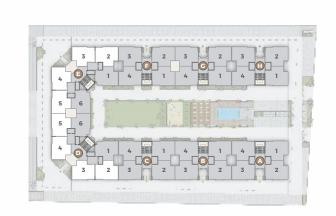

# There is something for everyone!

There is something for everyone at Maher Homes 5. Common spaces are designed under each block to cater to a lifestyle where spaces become an extension of your home.

A lounge with library, a toddlers den, a fully functional gymnasium, yoga room and a indoors games area, you name it and we have it for your relaxation and rejuvenation.

TOWER - D : 2, 3, 4 & 5 TOWER - E : 2, 3, 4 & 5

FIRST BASEMENT PLAN

SECOND BASEMENT PLAN