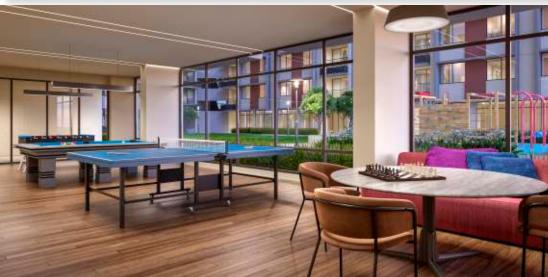

You'll experience spacious planning with an emphasis on natural light and contemporary finishes, that have been carefully hand-chosen for their matchless appeal.

- 01 DROP OFF & PICK-UP ZONE 06 GYM 02 SWIMMING POOL 07 PARTY 03 CHILDREN PLAY AREA 08 YOGA
- 04 GARDEN 05 GAME ZONE
- 07 PARTY LOUNGE 08 YOGA ROOM 09 TODDLER'S DEN

# There is something for everyone!

There is something for everyone at Maher Homes 5. Common spaces are designed under each block to cater to a lifestyle where spaces become an extension of your home.

A lounge with library, a toddlers den, a fully functional gymnasium, yoga room and a indoors games area, you name it and we have it for your relaxation and rejuvenation.

# **AMENITIES**

STATE OF THE

ART GYM

AREA

VEHICLE FREE ZONE

GAME ZONE

PARTY LOUNGE

**TODDLERS** 