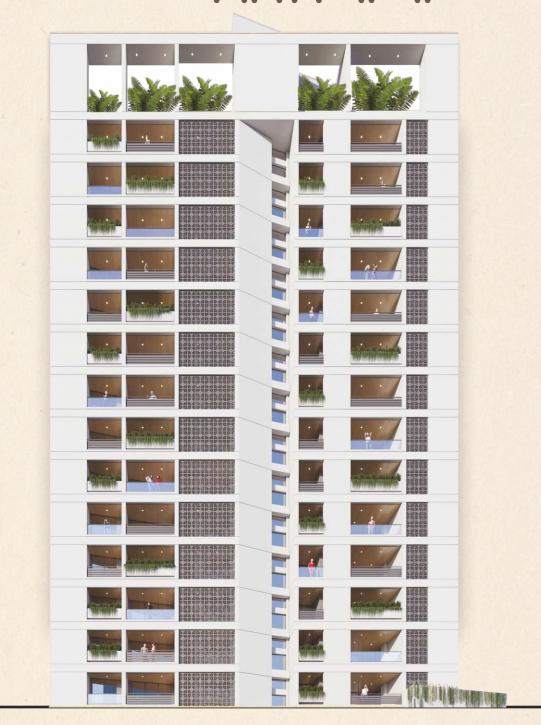

# THE<br/>MILLENNIUM<br/>GLORIA4 BHK LUXURIOUS FLATરાજકોટના હૃદચસમાન વિસ્તારમાં







# SPECIFICATION



### **FLOORING**

ITALIAN MARBLE in Living Dining and kitchen 4' X 2' TILES in Rooms And Bathrooms (Vermora Qutone and etc.)



### **KITCHEN**

kitchen top with Marble and kitchen wall cladding with marble up to lintel level Electrical and plumbing points according to requirement Facility for R.O. and washing point in kitchen and wash area



### DOOR

Main door with safety door with veneer finish and all internal flush door.

Powder coated aluminium section window including sill.



# BATHROOM

Sanitary Ware - Duravit Bath Fittings - Kohlar (with Body Jet)



### **ELECTRIFICATION**

**WINDOW (Sound Proof)** 

Switches, MCB and wires from HAVELLS company

# WALL FINISH

Inside - smooth plaster with putty finish Outer - Texture plaster with waterproof acrylic colo