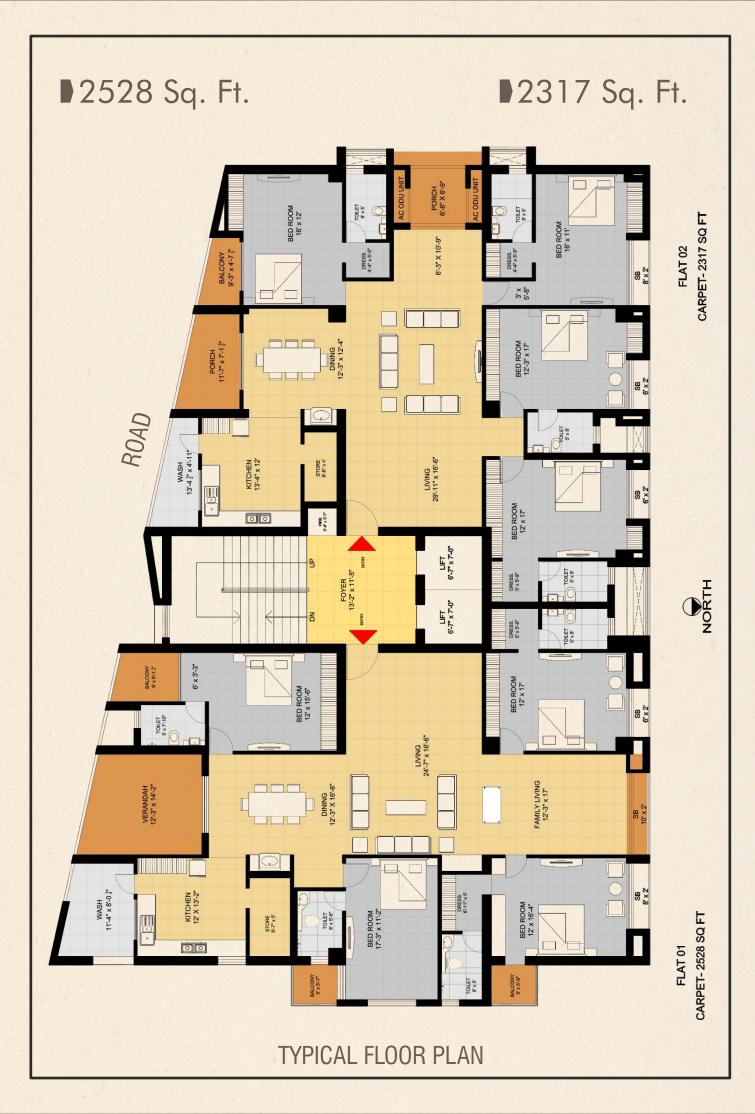

# THE<br/>MILLENNIUM<br/>GLORIA4 BHK LUXURIOUS FLATરાજકોટના હૃદચસમાન વિસ્તારમાં







# SPECIFICATION



### **FLOORING**

ITALIAN MARBLE in Living Dining and kitchen 4' X 2' TILES in Rooms And Bathrooms (Vermora Qutone and etc.)



### **KITCHEN**

kitchen top with Marble and kitchen wall cladding with marble up to lintel level Electrical and plumbing points according to requirement Facility for R.O. and washing point in kitchen and wash area



### DOOR

Main door with safety door with veneer finish and all internal flush door.

Powder coated aluminium section window including sill.



# BATHROOM

Sanitary Ware - Duravit Bath Fittings - Kohlar (with Body Jet)



### **ELECTRIFICATION**

**WINDOW (Sound Proof)** 

Switches, MCB and wires from HAVELLS company

# WALL FINISH

Inside - smooth plaster with putty finish Outer - Texture plaster with waterproof acrylic colour