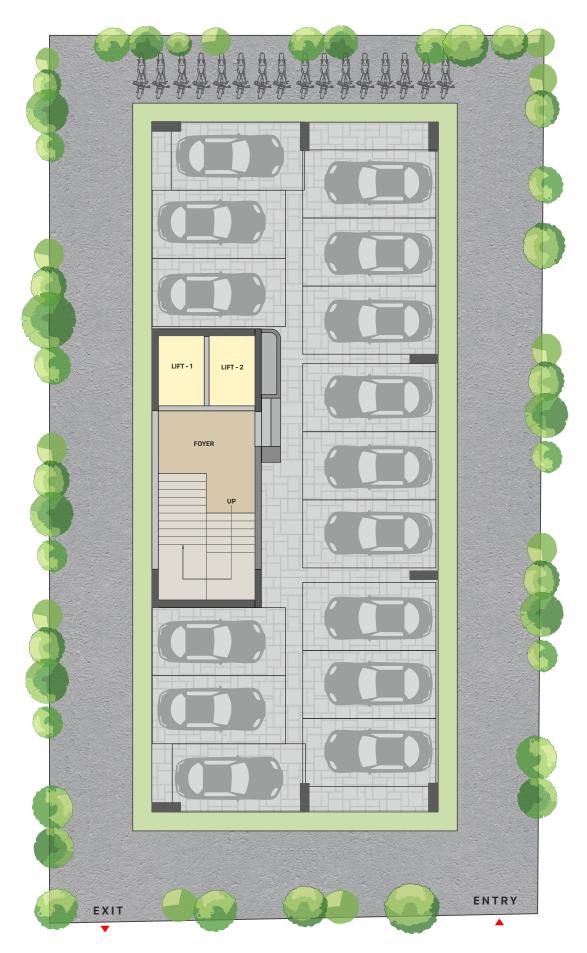

## THREE SIDES OPEN

Homes are strategically designed to have three sides open creates a cool and fresh ambiance with natural light inside the apartment

12 MT WIDE T.P.S. ROAD