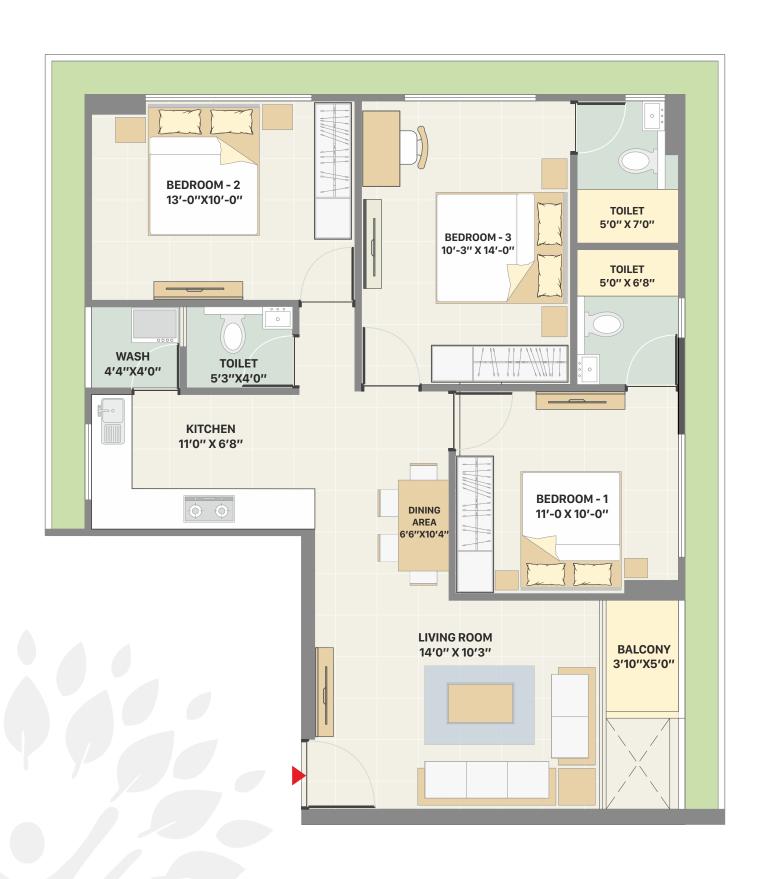

## **BIG BALCONY**

Enjoy breathtaking view from the drawing room glass faced

## **WEST FACING APARTMENT**

Homes that have West-facing doors have sense of youth and exuberance. It let in energy into the home

4

5