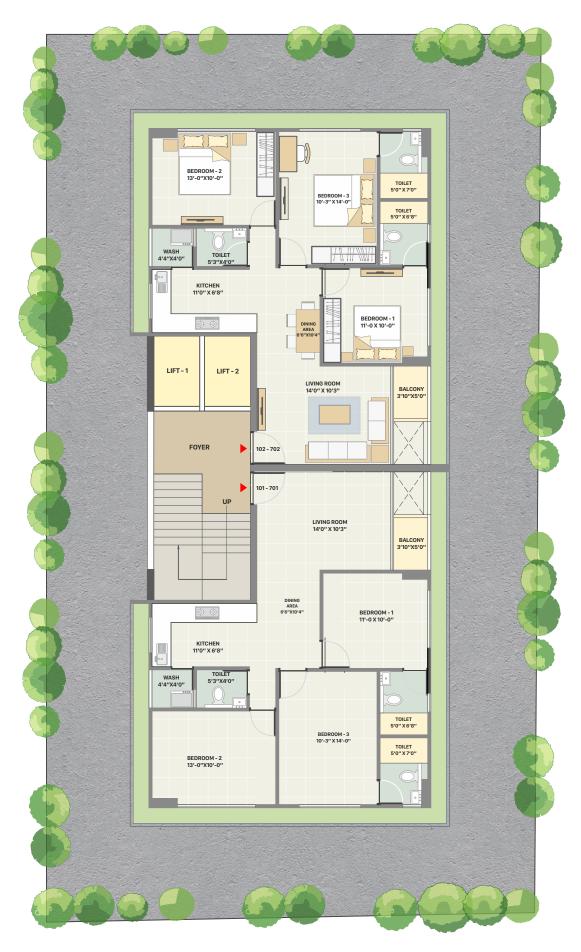

## **LIMITED UNIT**

A luxurious 3 BHK Residential projects, boosting a limited edition of G+7 with 14 exclusive units

## **ONLY 2 FLAT ON FLOOR**

This exclusive development offer spacious flats with only 2 units on each floor

2

3