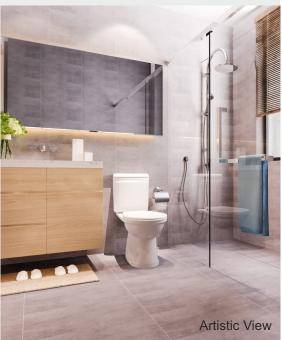

#### **TOILETS**

- Glazed / Ceramic tiles up to lintel level
- Waterproofing treatment in all toilet & wash area
- Standard CP brass fittings & other sanitary ware