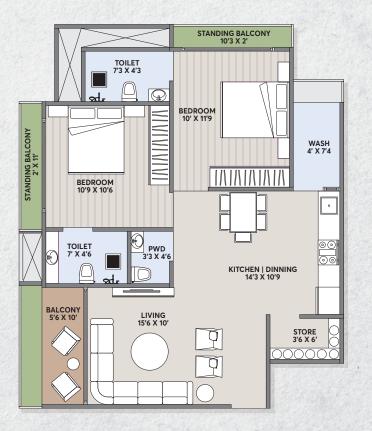

...

..at Subhash Bridge

Surrounded by serenity, this home will greet you with the warmth you need after a long day. The laughter of your loved ones echoes through the airy rooms, and there's enough space for everyone to unwind and relax. That's the Ratnamohan Infra experience - a perfect blend of comfort, convenience, and style. We understand that your home is more than just bricks and mortar; it's a reflection of your life and dreams. Let us help you turn those dreams into reality.

### **GROUND FLOOR PLAN**



## TYPICAL FLOOR PLAN







Garden

Ž

Rooftop







24 x 7 Security



**Terrace** Gazebo



1 Car Allotted CCTV Surveillance Parking



Adani Gas Connection



Yoga Deck on Terrace



Personal EV **Charging Point** 



**Automated** Sensor Based 24 Hrs. Water

## **TYPE**