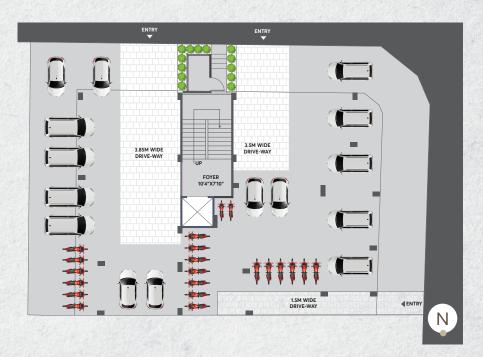

Nagar, Subhashbridge, A'bad - 380027

⊕ +91 81603 03503 ⊕ ratnamohaninfra.com

RERA: PR/GJ/AHMEDABAD/AHMEDABAD CITY/AUDA/RAA13017/220224/311226

# RATNA 10 MOHAN 10

2 & 3 BHK LAVISH APARTMENTS

"A BETTER LIFESTYLE LIVING"



Where perfect homes feel like reality, not just a dream...

..at Subhash Bridge

Surrounded by serenity, this home will greet you with the warmth you need after a long day. The laughter of your loved ones echoes through the airy rooms, and there's enough space for everyone to unwind and relax. That's the Ratnamohan Infra experience - a perfect blend of comfort, convenience, and style. We understand that your home is more than just bricks and mortar; it's a reflection of your life and dreams. Let us help you turn those dreams into reality.

### **GROUND FLOOR PLAN**



## TYPICAL FLOOR PLAN







Garden

Ž

Rooftop







24 x 7 Security



**Terrace** Gazebo



1 Car Allotted CCTV Surveillance Parking



Adani Gas Connection



Yoga Deck on Terrace



Personal EV **Charging Point** 



**Automated** Sensor Based 24 Hrs. Water

## **TYPE**