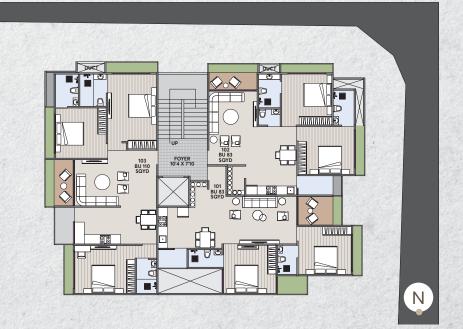

bad - 380027

⊕ +91 81603 03503 ⊕ ratnamohaninfra.com

RERA: PR/GJ/AHMEDABAD/AHMEDABAD CITY/AUDA/RAA13017/220224/311226

# RATNA 10 MOHAN 10

2 & 3 BHK LAVISH APARTMENTS

"A BETTER LIFESTYLE LIVING"



Where perfect homes feel like reality, not just a dream...

..at Subhash Bridge

Surrounded by serenity, this home will greet you with the warmth you need after a long day. The laughter of your loved ones echoes through the airy rooms, and there's enough space for everyone to unwind and relax. That's the Ratnamohan Infra experience - a perfect blend of comfort, convenience, and style. We understand that your home is more than just bricks and mortar; it's a reflection of your life and dreams. Let us help you turn those dreams into reality.

### **GROUND FLOOR PLAN**



## TYPICAL FLOOR PLAN







Garden

Ž

Rooftop







24 x 7 Security



**Terrace** Gazebo



1 Car Allotted CCTV Surveillance Parking



Adani Gas Connection



Yoga Deck on Terrace



Personal EV **Charging Point** 



**Automated** Sensor Based 24 Hrs. Water

## **TYPE**