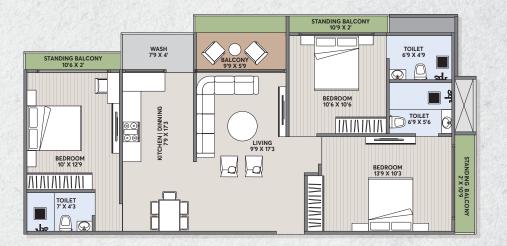

## TYPICAL FLOOR PLAN

Garden

Ž

Rooftop

24 x 7 Security

**Terrace** Gazebo

1 Car Allotted CCTV Surveillance Parking

Adani Gas Connection

## **TYPE**