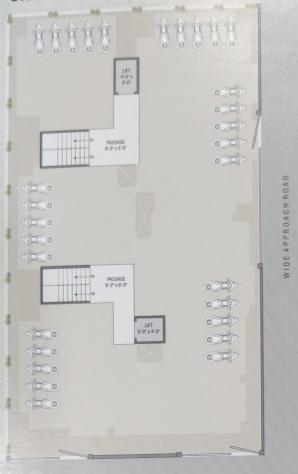

a perfect blend of LUXURY SERENITY





# GROUND FLOOR PLAN



WIDE MAIN ROAD

# SPECIFICATION

### **STRUCTURE**

Earthquake resistance RCC framed structure as per structure design.

#### FLOORING

2' x 2' Vitrified tiles flooring in all rooms.

### FINISHING

Internal smooth plaster with primer and External double coat plaster with Apex ultima paint & texture paint for elegant elevation.

#### **DOORS**

Elegant entrance door & Internal flush door with both side laminate.

#### **WINDOWS**

Aluminum powder coated Sliding windows.

#### KITCHEN

Platform with SS sink & premium branded wall tiles dedo upto lintel level.

#### **BATHROOM**

Designer tiles upto lintel level with standard quality fittings.

## **PLUMBING**

Standard concealed U-PVC plumbing

#### **ELECTRIFICATION:**

Concealed ISI mark copper wiring, TV Point in Living Room, Geyser po