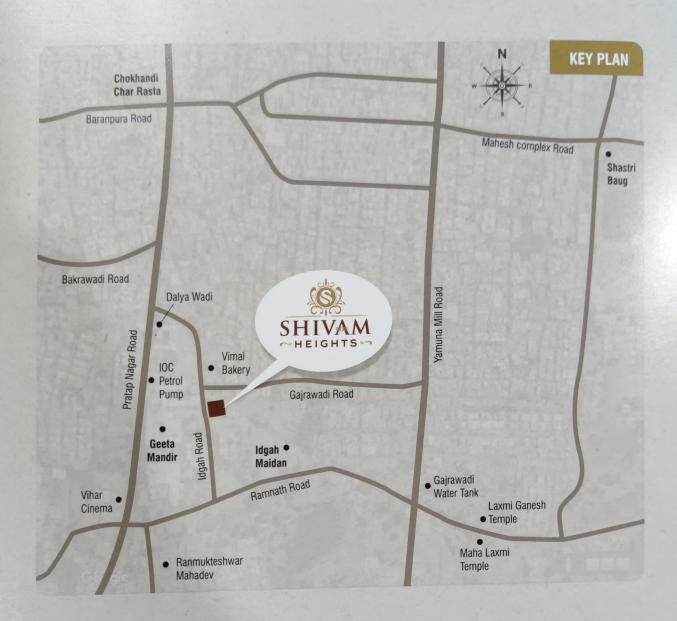

# TYPICAL FLOOR PLAN

Project By :-

Site :- Shivam Heights, Bh. Geeta Mandir, Idgah Road, Vadodara.

Booking Contact : +91 **75728 14505**