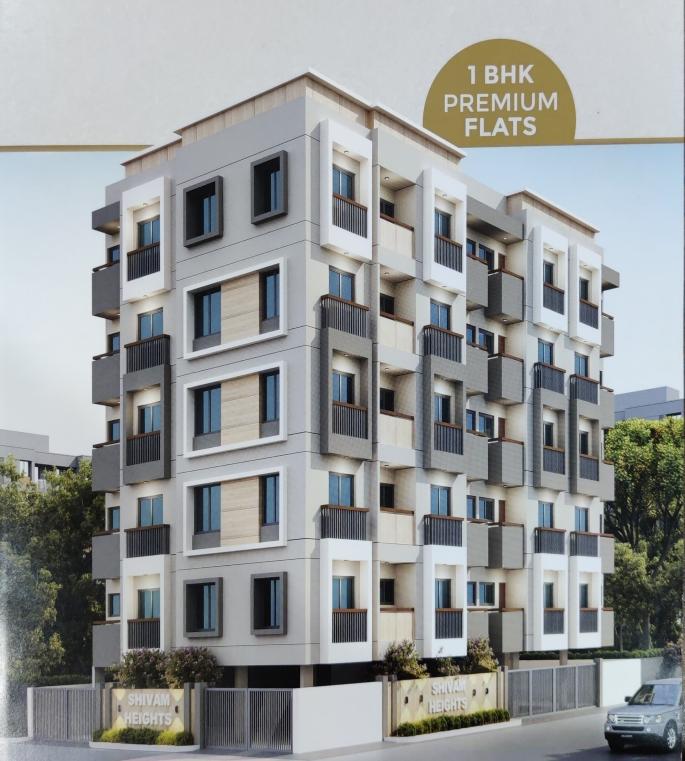

a perfect blend of LUXURY SERENITY





# GROUND FLOOR PLAN



WIDE MAIN ROAD

# SPECIFICATION

### **STRUCTURE**

Earthquake resistance RCC framed structure as per structure design.

#### FLOORING

2' x 2' Vitrified tiles flooring in all rooms.

### FINISHING

Internal smooth plaster with primer and External double coat plaster with Apex ultima paint & texture paint for elegant elevation.

#### **DOORS**

Elegant entrance door & Internal flush door with both side laminate.

#### **WINDOWS**

Aluminum powder coated Sliding windows.

#### KITCHEN

Platform with SS sink & premium branded wall tiles dedo upto lintel level.

#### **BATHROOM**

Designer tiles upto lintel level with standard quality fittings.

## **PLUMBING**

Standard concealed U-PVC plumbing

#### **ELECTRIFICATION:**

Concealed ISI mark copper wiring, TV Point in