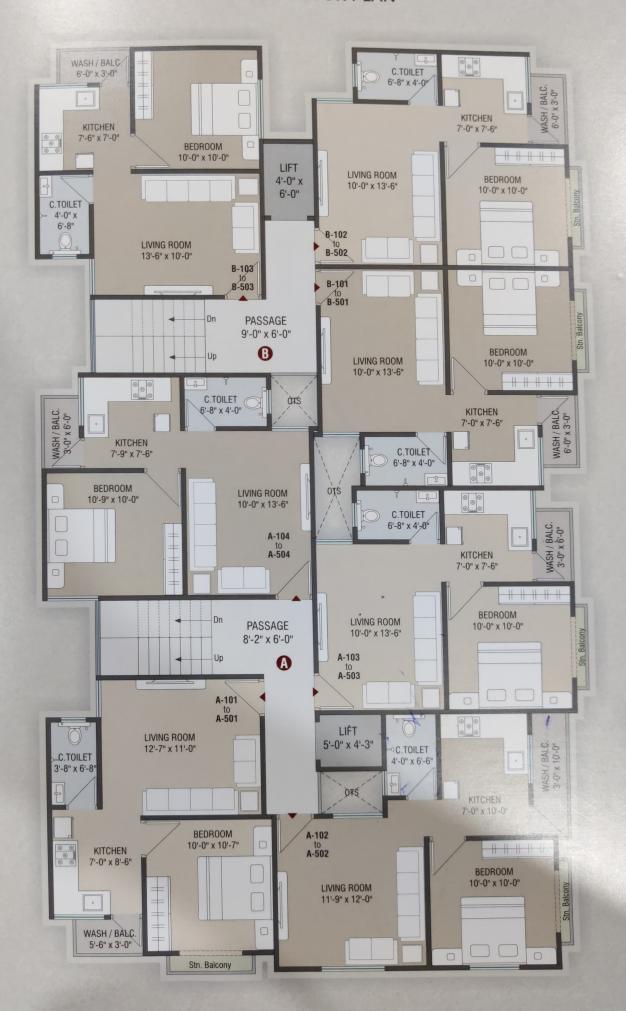

# TYPICAL FLOOR PLAN

Project By :-

Site :- Shivam Heights, Bh. Geeta Mandir, Idgah Road, Vadodara.

Booking Contact : +91 **75728 14505**