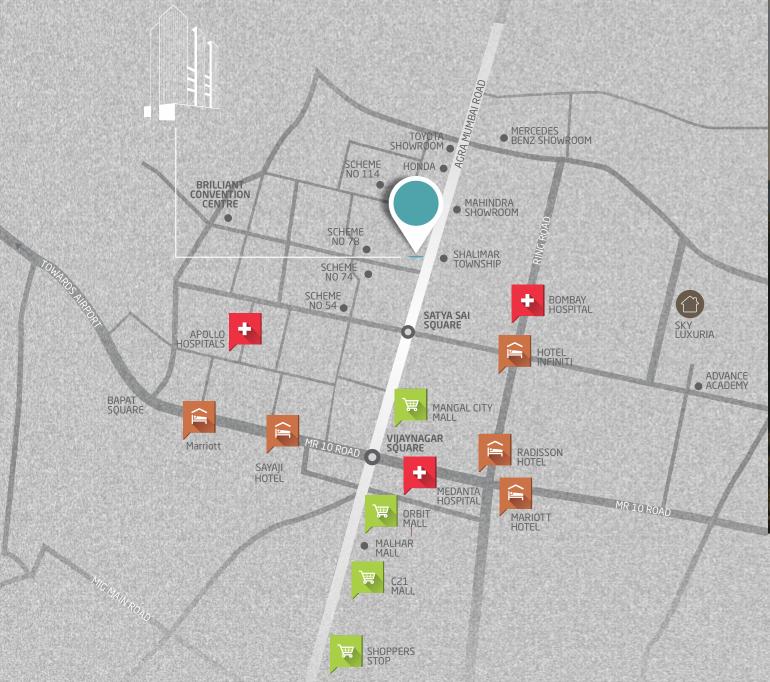

## growing company

should be @ A.B. road, Vijay Nagar

A location that places your business right, where it needs to be. Stratigically located on the 200ft wide A.B. road in Vijay Nagar Skye corporate park puts you right at the epicenter of the business hub of Indore.

Entertainment -C 21 Mall - 2 Kms Malhar Mall - 2 Kms Orbit mall - 2 kms Mangal City - 1.3 kms Premium Hotels -Marriot Hotel - 1.8 kms Sayaji Hotel - 1.7 Kms Raddison Hotel - 1.7 Kms Brillant Convention - 2 kms Centre Hospitals -Bombay Hospital - 1.2 kms Life Care Hospital - 1.5 kms Apollo Hospital - 1.7 kms Medanta Hospital - 1.7 kms Connectivity -Airport - 10 kms Railway Station - 6 kms Super (IT) Corridor - 7 kms Indore Byepass - 3.8 kms

200 ft. wide A.B. Road