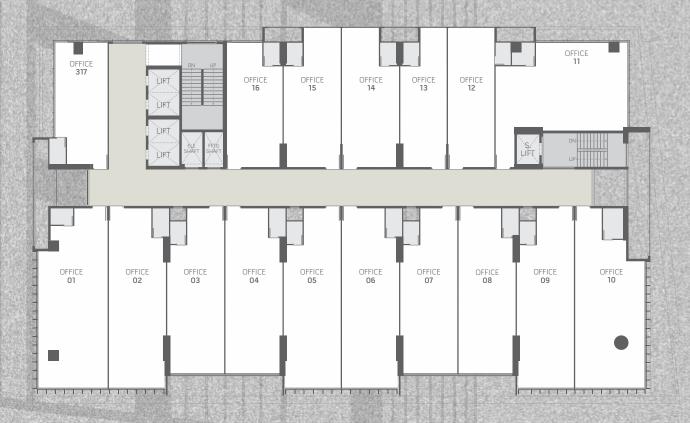

ng company

should be @ A.B. road, Vijay Nagar

A location that places your business right, where it needs to be. Stratigically located on the 200ft wide A.B. road in Vijay Nagar Skye corporate park puts you right at the epicenter of the business hub of Indore.





Entertainment -C 21 Mall - 2 Kms Malhar Mall - 2 Kms Orbit mall - 2 kms Mangal City - 1.3 kms Premium Hotels -Marriot Hotel - 1.8 kms Sayaji Hotel - 1.7 Kms Raddison Hotel - 1.7 Kms Brillant Convention - 2 kms Centre Hospitals -Bombay Hospital - 1.2 kms Life Care Hospital - 1.5 kms Apollo Hospital - 1.7 kms Medanta Hospital - 1.7 kms Connectivity -Airport - 10 kms Railway Station - 6 kms Super (IT) Corridor - 7 kms Indore Byepass - 3.8 kms



200 ft. wide A.B. Road

#### FIRST FLOOR PLAN



### TYPICAL FLOOR PLAN (ODD FLOORS)



### TYPICAL FLOOR PLAN (EVEN FLOORS)



#### **SPECIFICATIONS**

#### Walls

All interior walls: plastered, putty and finished interior grade paint.

#### Floors

The floors are beautifully leveled with vitrified tiles

#### Windows

External glazing enhancing the comfort of the environment.

#### Doors/Shutter

Easy flush door for office and rolling shutter for units.

#### Bathrooms

Ceramic tiles and sanitary fittings in all bathrooms

#### Electrification

ISI marked insulated wiring & switches and DP box for electricity supply.

#### **ABOUT US**

#### Skye Earth Developers Pvt. Ltd.

is one of the leading real estate development company of Indore, born with a purpose to build projects that breathes life into the dreams of their customers. With a fine balance of entrepreneurial expe