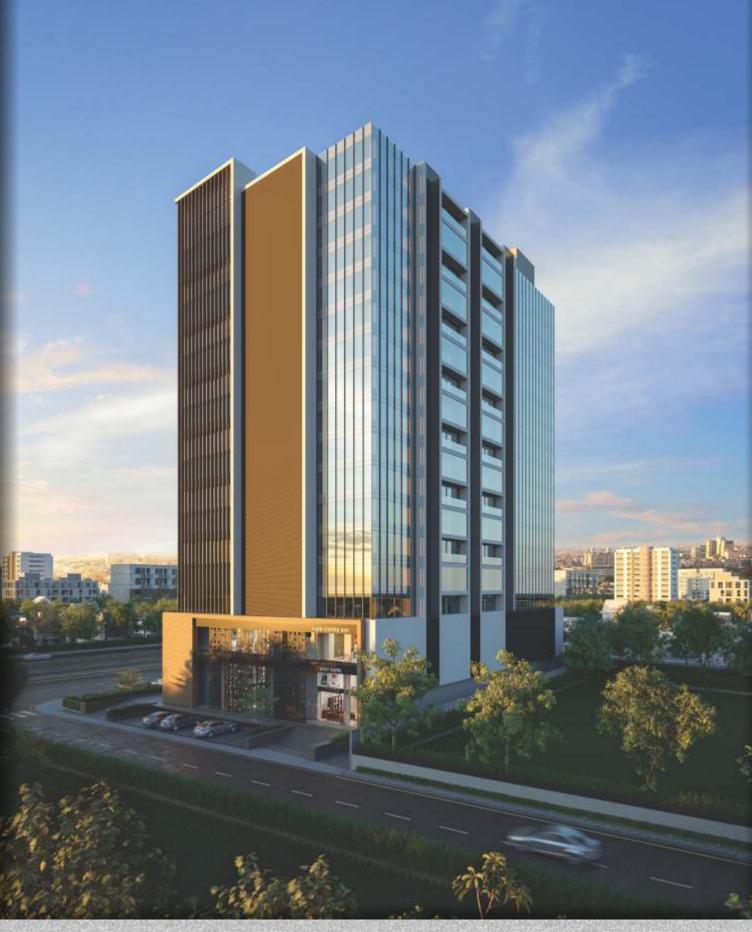

## the tallest corporate landmark that will take growing businesses even higher

Centrally located, intelligently designed, world class in aesthetics and amenities and with flexible office sizes, **the 16 storey development** offers growing businesses an unmatched opportunity.

# presenting Indore's first iconic design corporate building

Sky corporate park has been aesthetically designed with a beautiful glass facade and a very contemporary designed elevation. The building will stand tall not just in height but an incredible aspiration of Indore's skyline!

Contemporary glass facade with iconic design

Lush green environs and beautiful landscaping

Modern architecture to promote maximum space utility

you focus on your business