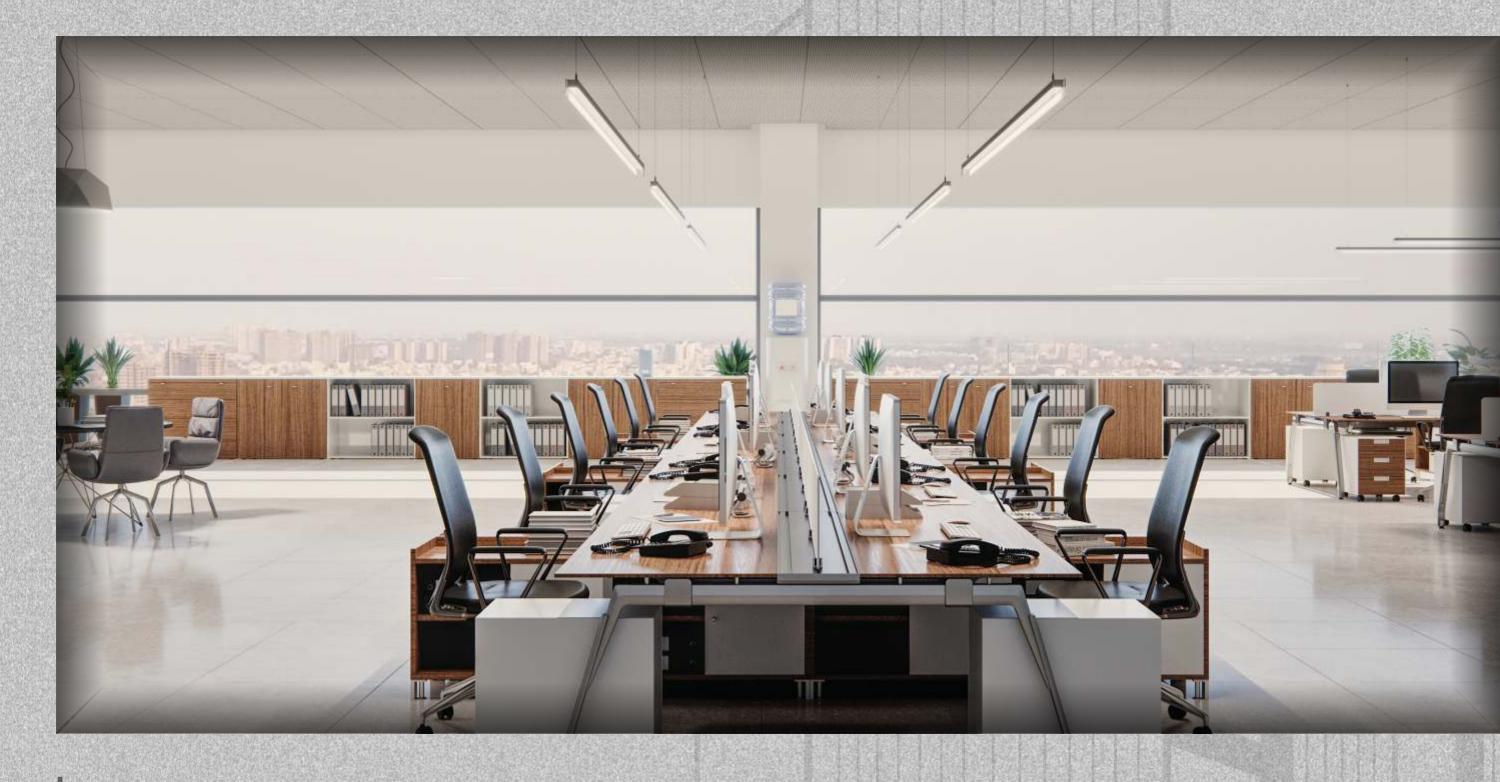

## spotlight this is what every retail business needs!

When it comes to retail spaces, **skye corporate park** is perfect for you. The design of the spaces is done in such a manner that your business get the maximum frontage, maximum visibility and maximum spotlight on AB road.

250 feets frontage on A.B. Road with 3 side road access

20 feets double height showrooms

Dedicated elevator for the first floor retail spaces

Dedicated double bay parking for retail spaces

because we work with the best