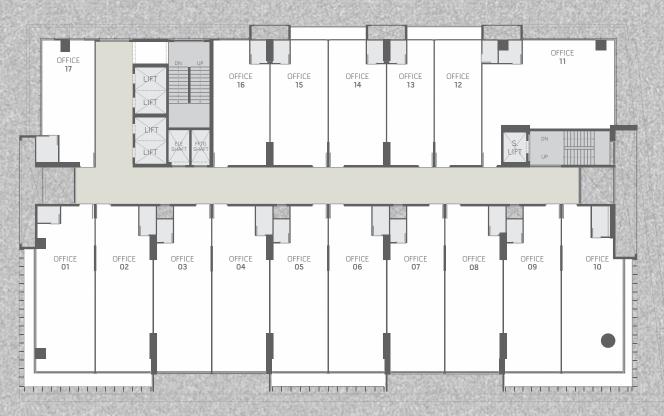

Nagar

A location that places your business right, where it needs to be. Stratigically located on the 200ft wide A.B. road in Vijay Nagar Skye corporate park puts you right at the epicenter of the business hub of Indore.





Entertainment -C 21 Mall - 2 Kms Malhar Mall - 2 Kms Orbit mall - 2 kms Mangal City - 1.3 kms Premium Hotels -Marriot Hotel - 1.8 kms Sayaji Hotel - 1.7 Kms Raddison Hotel - 1.7 Kms Brillant Convention - 2 kms Centre Hospitals -Bombay Hospital - 1.2 kms Life Care Hospital - 1.5 kms Apollo Hospital - 1.7 kms Medanta Hospital - 1.7 kms Connectivity -Airport - 10 kms Railway Station - 6 kms Super (IT) Corridor - 7 kms Indore Byepass - 3.8 kms



200 ft. wide A.B. Road

#### FIRST FLOOR PLAN



### TYPICAL FLOOR PLAN (ODD FLOORS)



### TYPICAL FLOOR PLAN (EVEN FLOORS)



#### **SPECIFICATIONS**

#### Walls

All interior walls: plastered, putty and finished interior grade paint.

#### Floors

The floors are beautifully leveled with vitrified tiles

#### Windows

External glazing enhancing the comfort of the environment.

#### Doors/Shutter

Easy flush door for office and rolling shutter for units.

#### Bathrooms

Ceramic tiles and sanitary fittings in all bathrooms

#### Electrification

ISI marked insulated wiring & switches and DP box for electricity supply.

#### **ABOUT US**

#### Skye Earth Developers Pvt. Ltd.

is one of the leading real estate development company of Indore, born with a purpose to build projects that breathes life into the dreams of their customers. With a fine balance of entrepreneurial expertise and vision, combined with their co