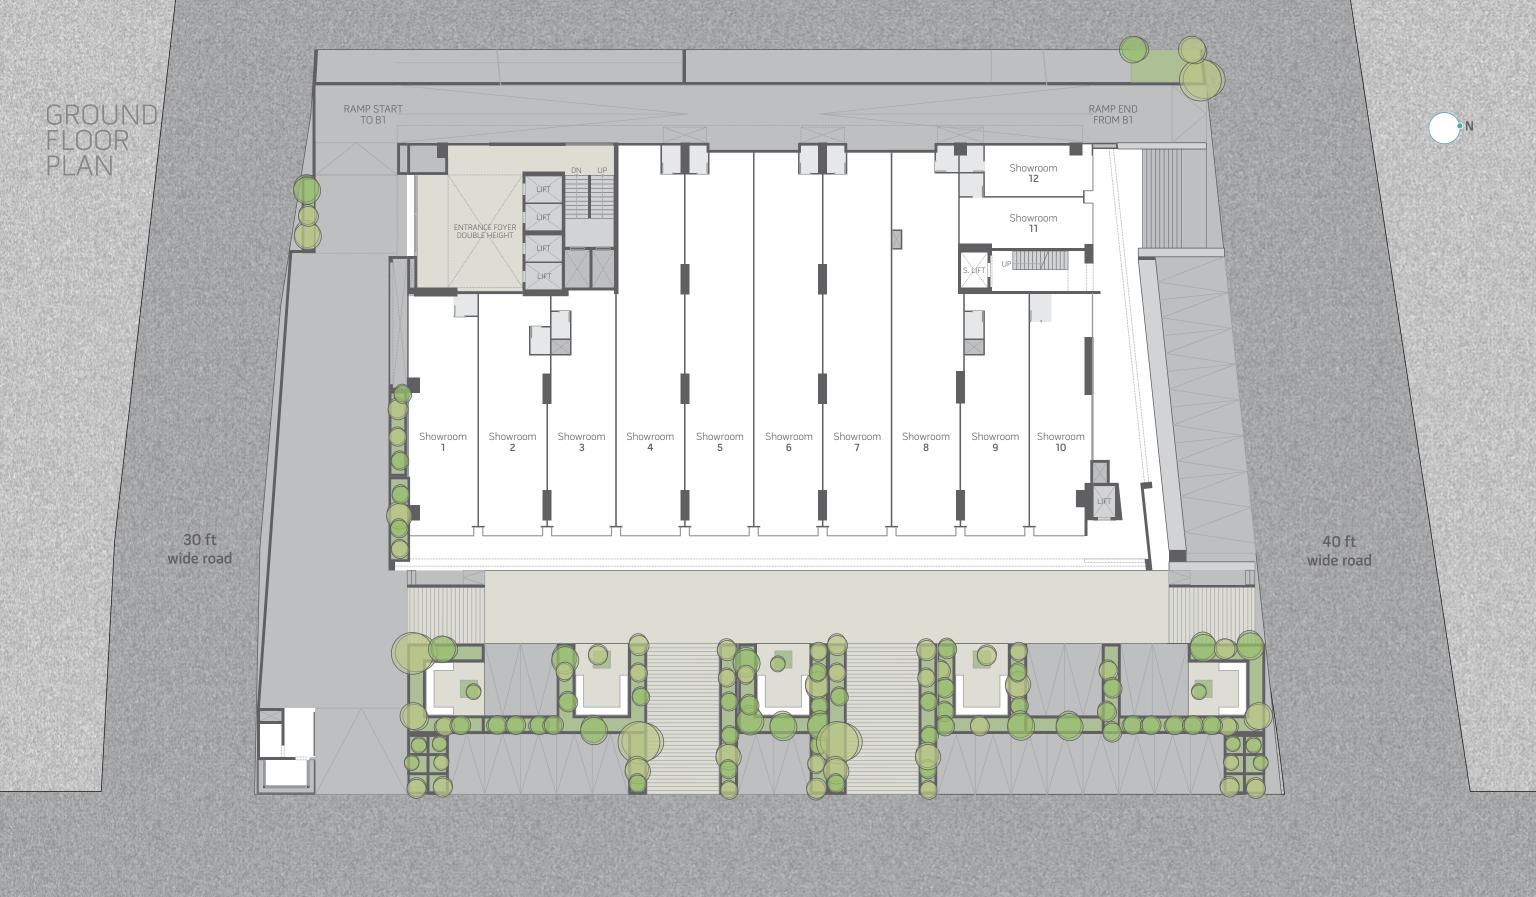

250 feets frontage on A.B. Road with 3 side road access

20 feets double height showrooms

Dedicated elevator for the first floor retail spaces

Dedicated double bay parking for retail spaces

because we work with the best