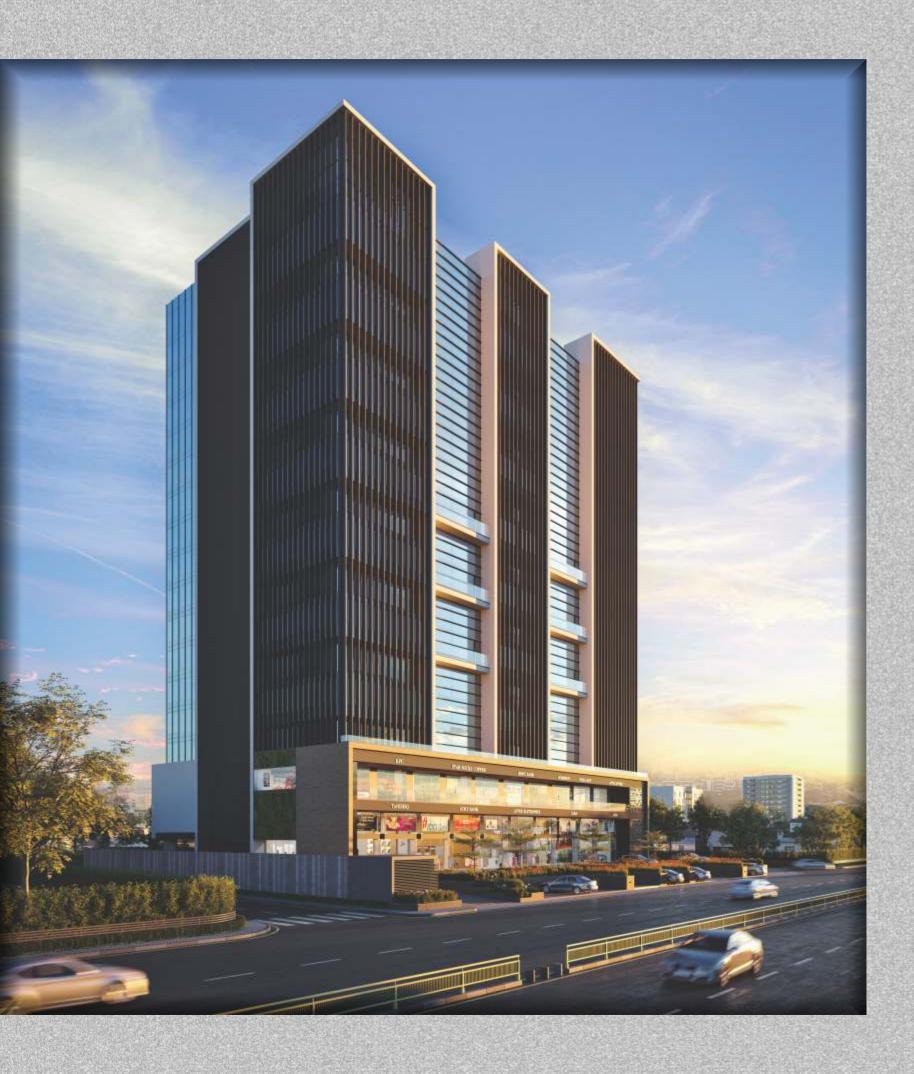

# presenting Indore's first iconic design corporate building

Sky corporate park has been aesthetically designed with a beautiful glass facade and a very contemporary designed elevation. The building will stand tall not just in height but an incredible aspiration of Indore's skyline!

Contemporary glass facade with iconic design

Lush green environs and beautiful landscaping

Modern architecture to promote maximum space utility

you focus on your business