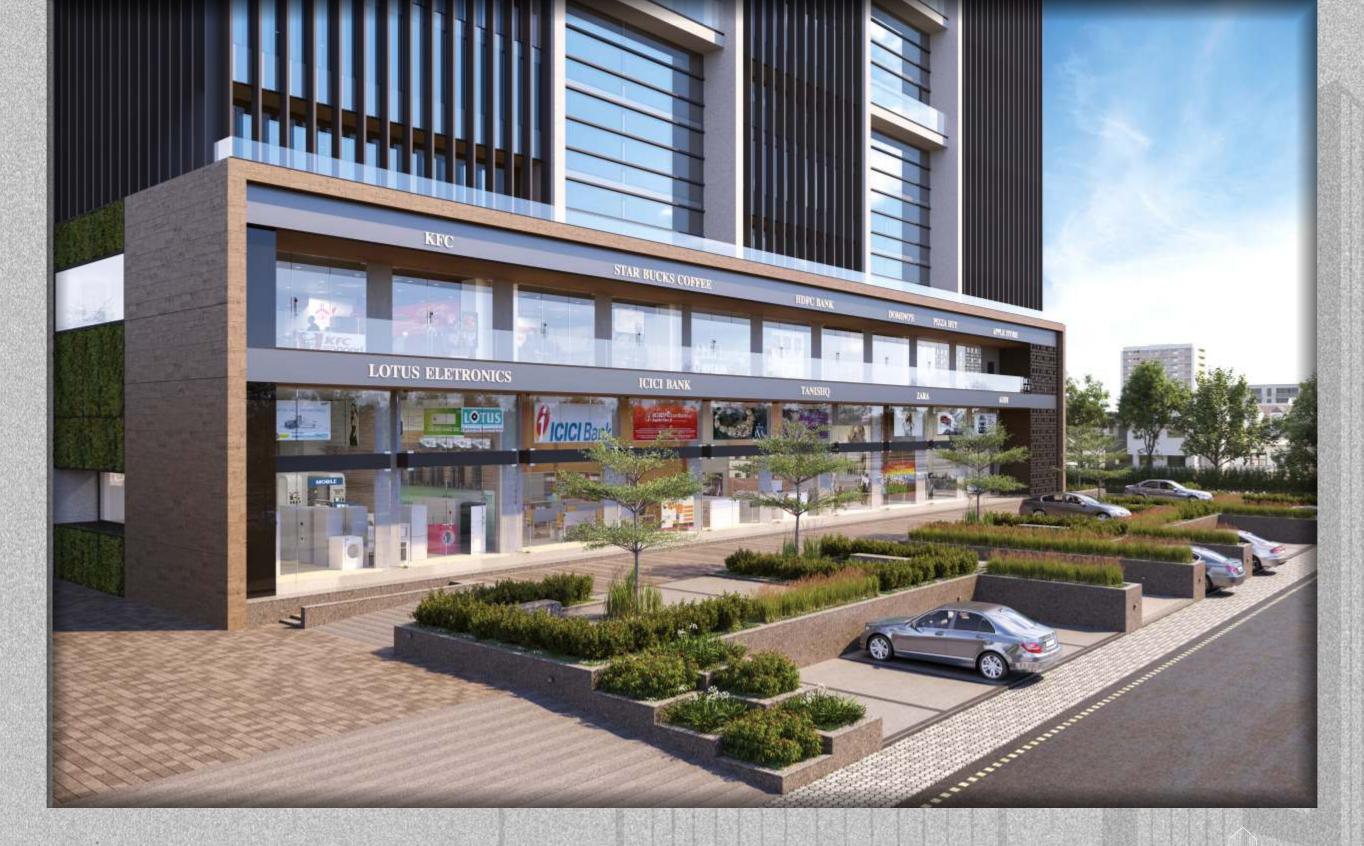

## spotlight this is what every retail business needs!

When it comes to retail spaces, **skye corporate park** is perfect for you. The design of the spaces is done in such a manner that your business get the maximum frontage, maximum visibility and maximum spotlight on AB road.

250 feets frontage on A.B. Road with 3 side road access

20 feets double height showrooms

Dedicated elevator for the first floor retail spaces

Dedicated double bay parking for retail spaces

because we work with the best