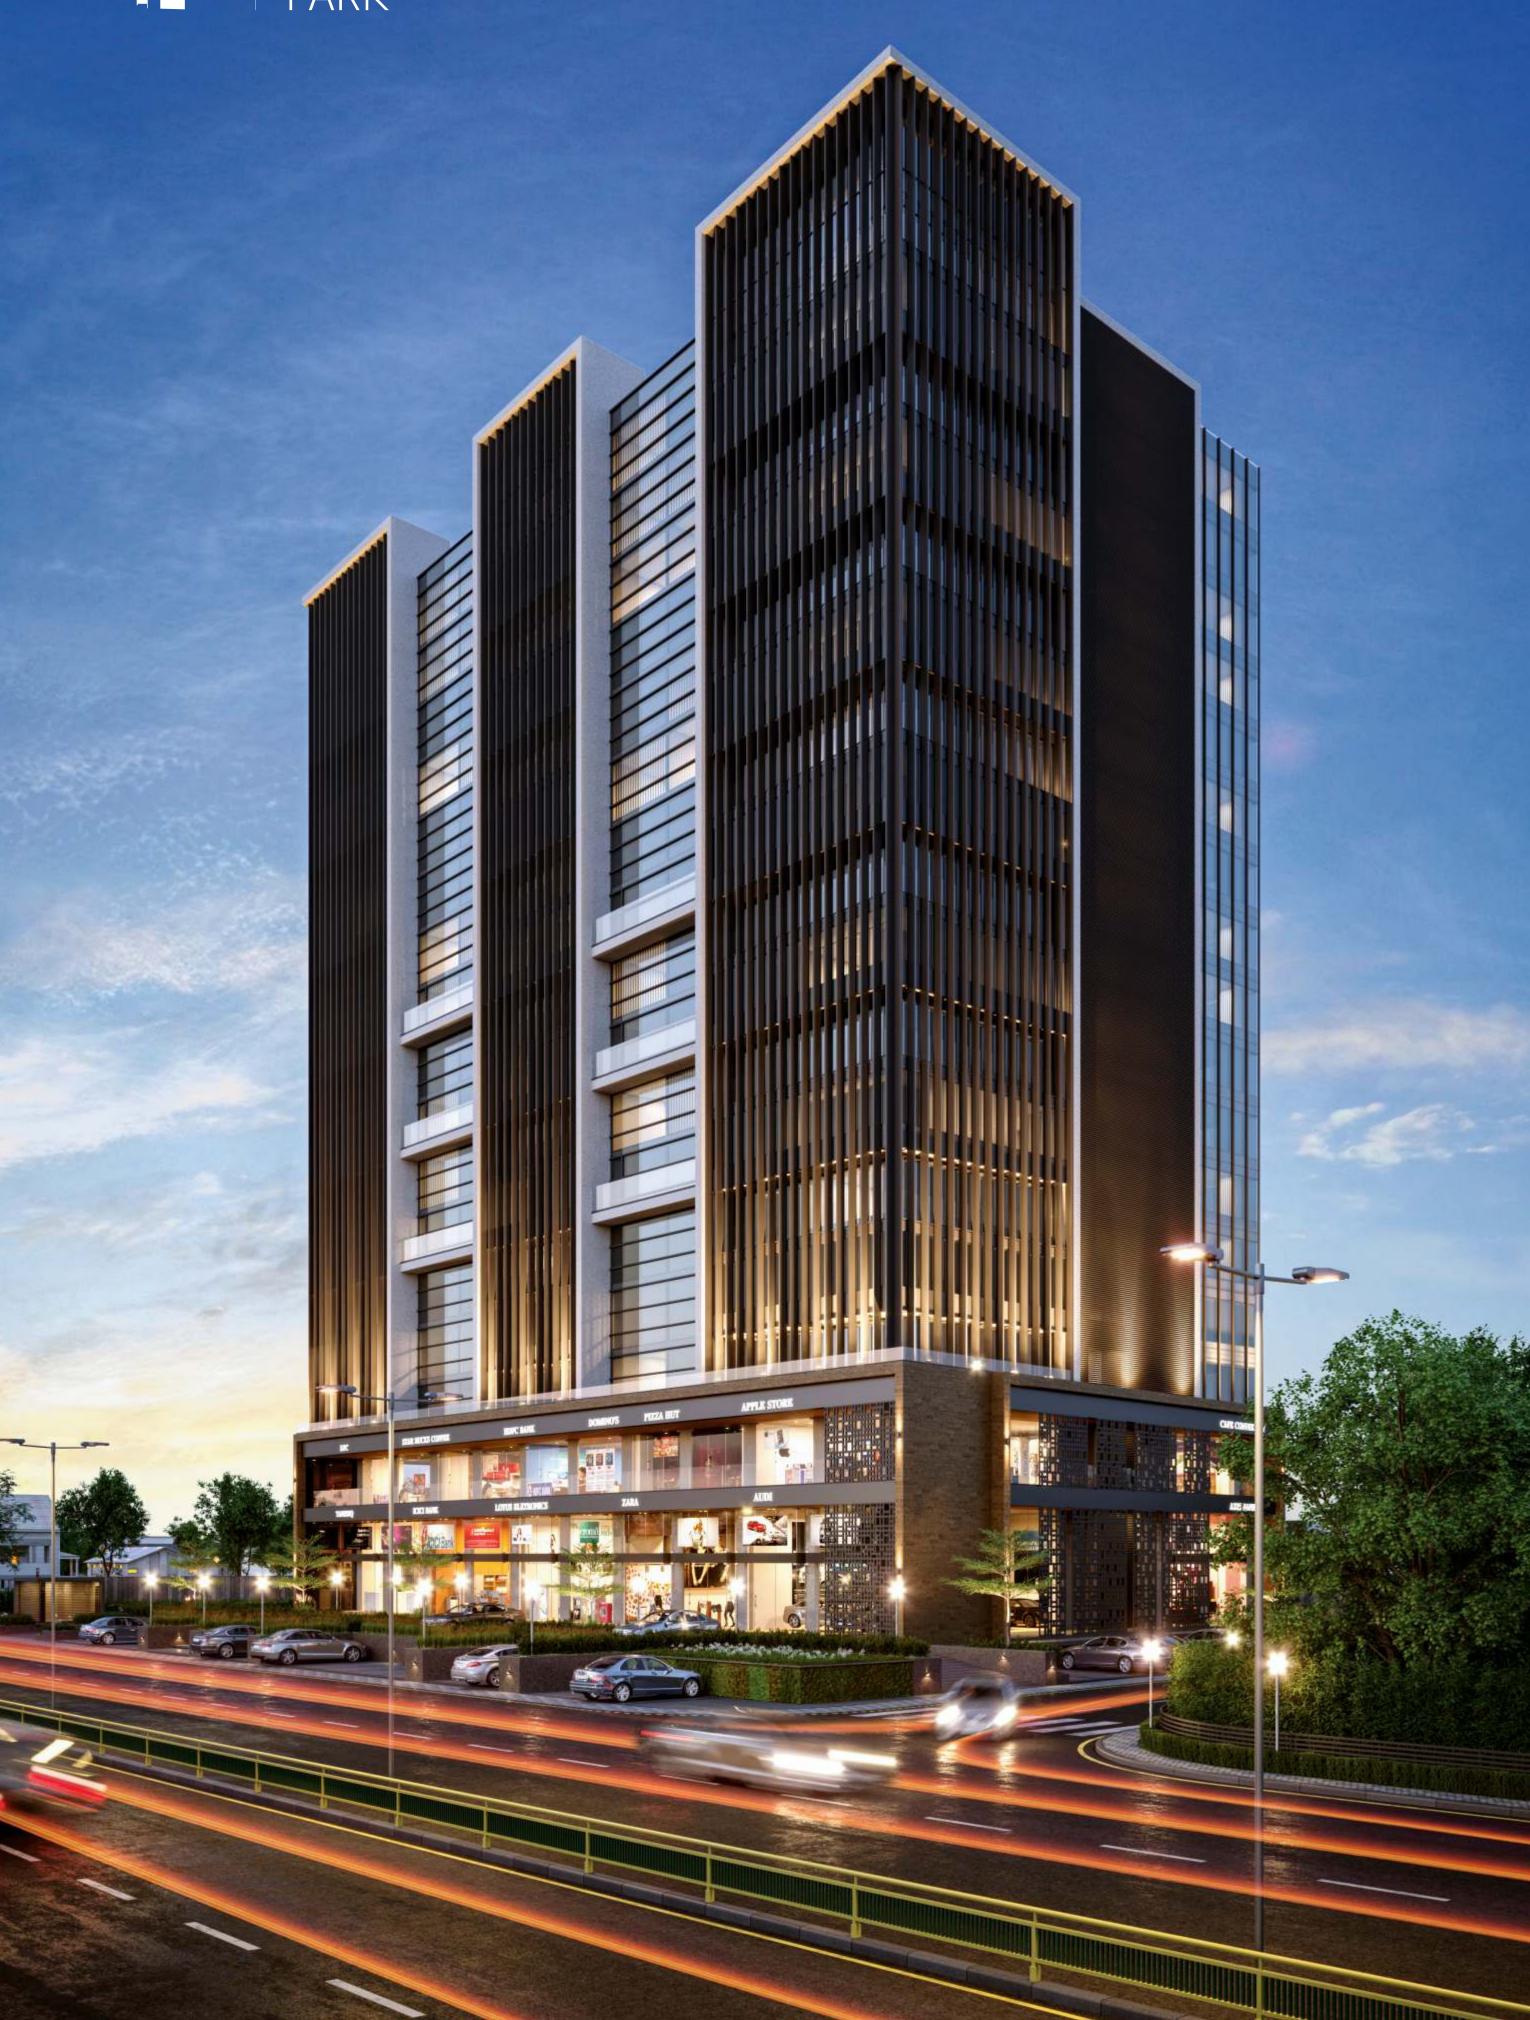

## the tallest corporate landmark that will take growing businesses even higher

Centrally located, intelligently designed, world class in aesthetics and amenities and with flexible office sizes, **the 16 storey development** offers growing businesses an unmatched opportunity.

# presenting Indore's first iconic design corporate building

Sky corporate park has been aesthetically designed with a beautiful glass facade and a very contemporary designed elevation. The building will stand tall not just in height but an incredible aspiration of Indore's skyline!

Contemporary glass facade with iconic design

Lush green environs and beautiful landscaping

Modern architecture to promote maximum space utility

you focus on your business