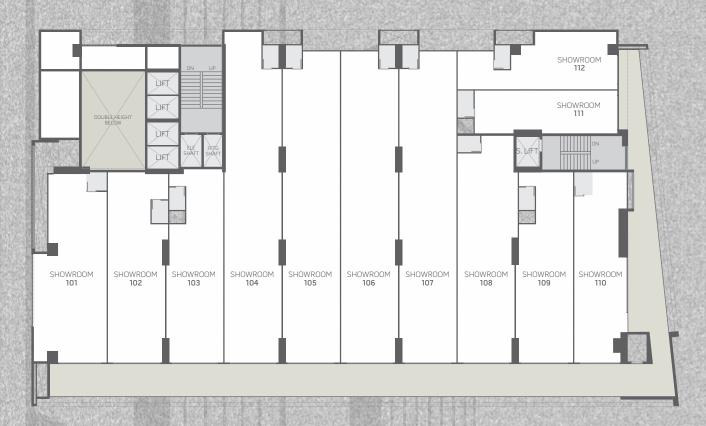

ample light & ventiliation



## growing company

should be @ A.B. road, Vijay Nagar

A location that places your business right, where it needs to be. Stratigically located on the 200ft wide A.B. road in Vijay Nagar Skye corporate park puts you right at the epicenter of the business hub of Indore.





Entertainment -C 21 Mall - 2 Kms Malhar Mall - 2 Kms Orbit mall - 2 kms Mangal City - 1.3 kms Premium Hotels -Marriot Hotel - 1.8 kms Sayaji Hotel - 1.7 Kms Raddison Hotel - 1.7 Kms Brillant Convention - 2 kms Centre Hospitals -Bombay Hospital - 1.2 kms Life Care Hospital - 1.5 kms Apollo Hospital - 1.7 kms Medanta Hospital - 1.7 kms Connectivity -Airport - 10 kms Railway Station - 6 kms Super (IT) Corridor - 7 kms Indore Byepass - 3.8 kms



200 ft. wide A.B. Road

#### FIRST FLOOR PLAN



### TYPICAL FLOOR PLAN (ODD FLOORS)



### TYPICAL FLOOR PLAN (EVEN FLOORS)



#### **SPECIFICATIONS**

#### Walls

All interior walls: plastered, putty and finished interior grade paint.

#### Floors

The floors are beautifully leveled with vitrified tiles

#### Windows

External glazing enhancing the comfort of the environment.

#### Doors/Shutter

Easy flush door for office and rolling shutter for units.

#### Bathrooms

Ceramic tiles and sanitary fittings in all bathrooms

#### Electrification

ISI marked insulated wiring & switches and DP box for electricity supply.

#### **ABOUT US**

#### Skye Earth Developers Pvt. Ltd.

is one of the leading real estate development company of Indore, born with a purpose to build projects that breathes life into the dreams of their customers. With