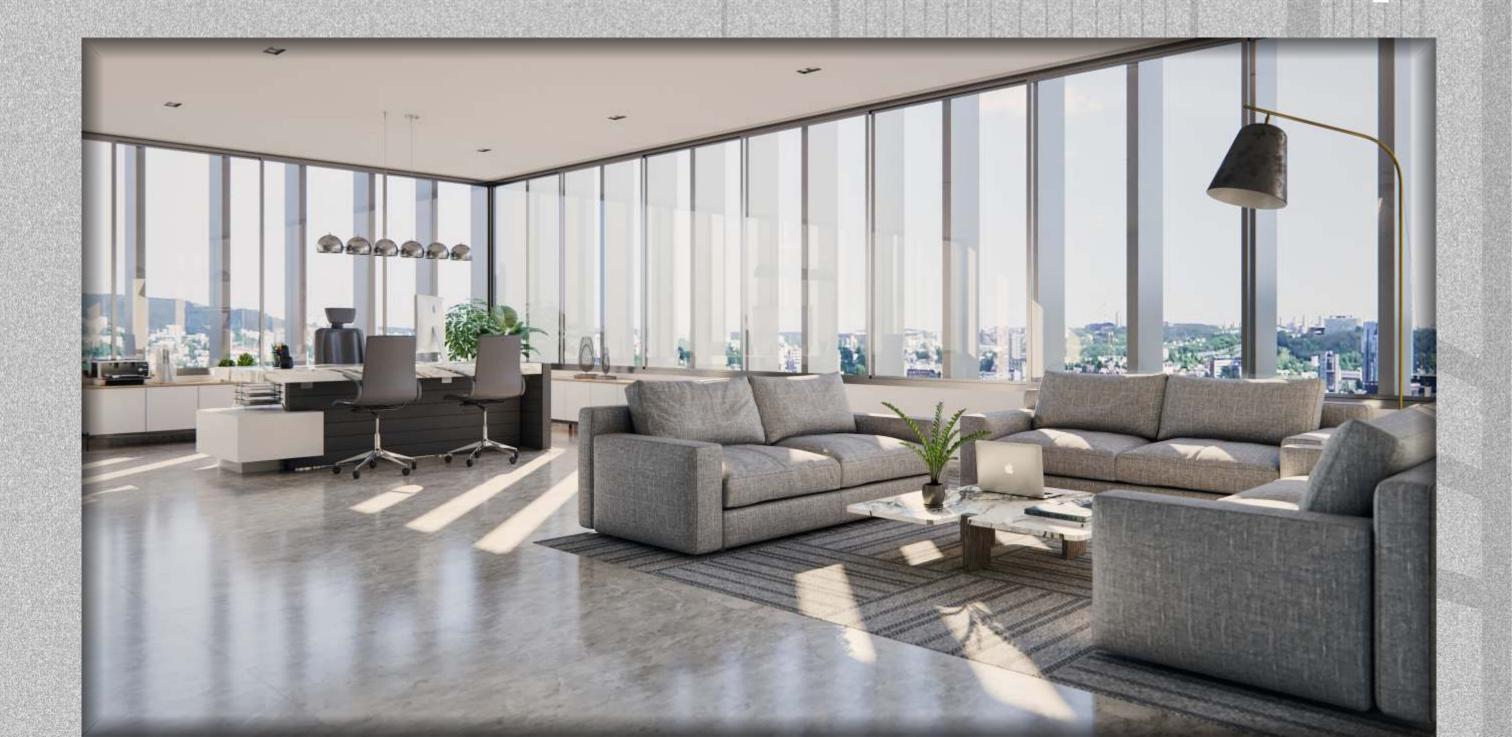

## clear spaces & panoramic views

both horizontally & vertically

Office spaces that are virtually column less for maximum space efficiency with an expansive floor to floor height created to customise it to your requirements effortlessly. This combined with glass facade that provides ample natural light to each office space along with the amazing **AB road** skyline view.

Beam less construction to maximize clear height
Virtually coloumn less design for maximum utilization of space
Floor to ceiling glass facade for ample light & ventiliation