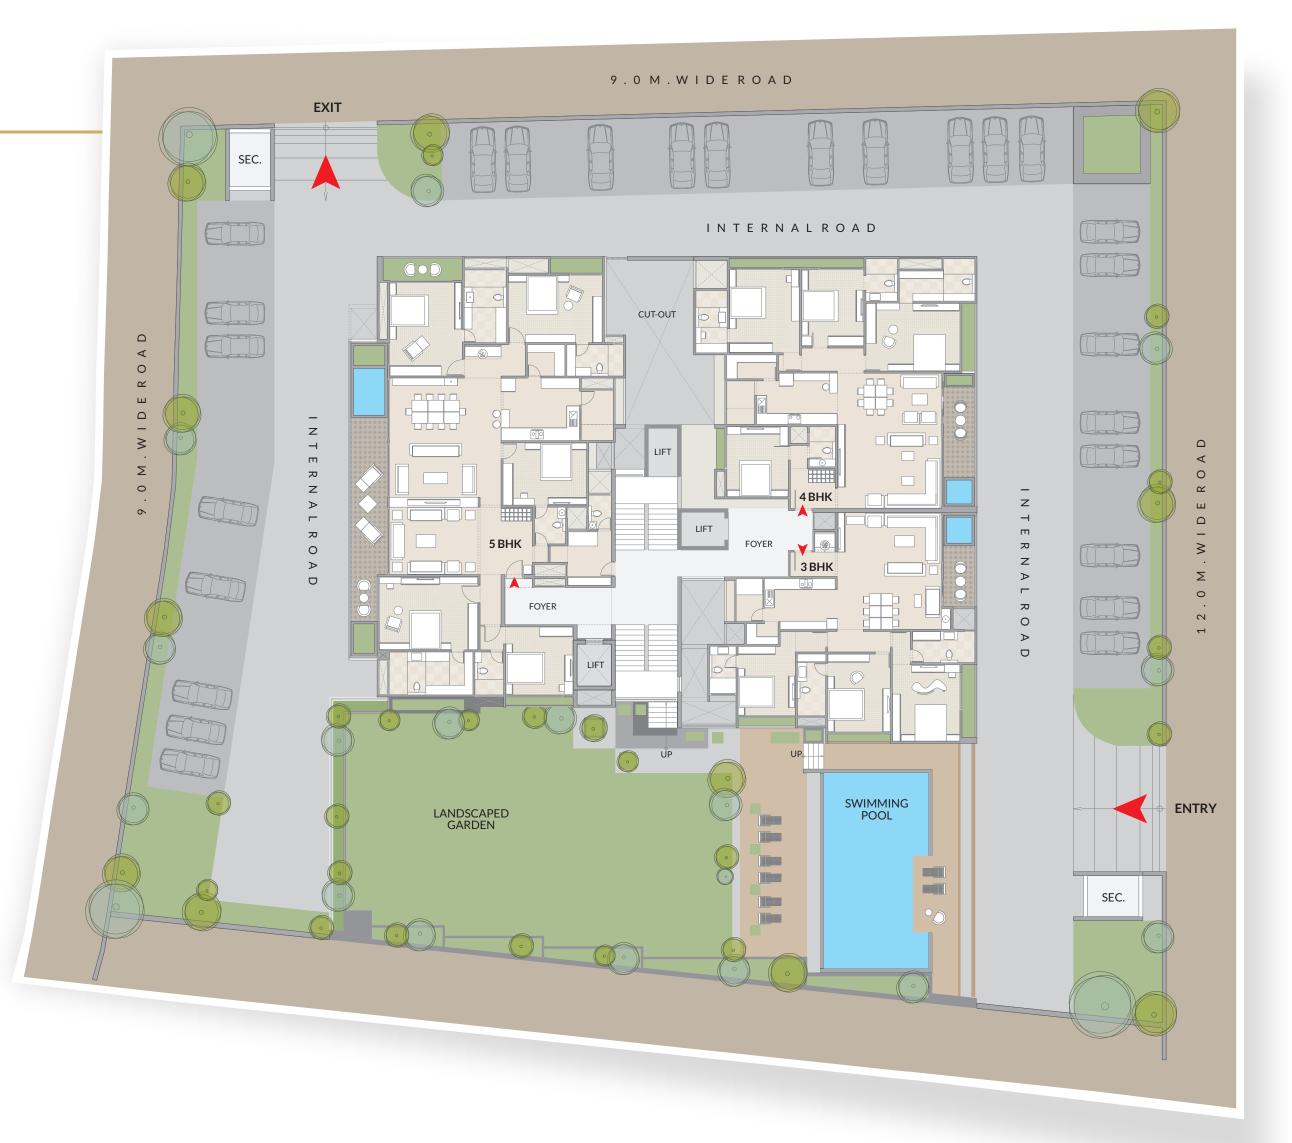

Imagine a luxury villa opening to a private pool, home theatre and a sun deck. Now Imagine it all *in the sky!* 

Only 60 Ultra luxurious residences with no common walls and utmost privacy!

All residences with panoramic views of the ab road and city skyline!

2 side open homes with zero negative space and balconies in every room

an architectural wonder designed by renowned Apruva Amin and Associates, Ahmedabad

### The Location advantage

Skye Luxuria 20 is blessed by the location, rising on AB Road, Vijaynagar the most thriving residential hub of Indore this has to be the abode for the deserving. It is the most premium location with excellent connectivity to everywhere you need to go!