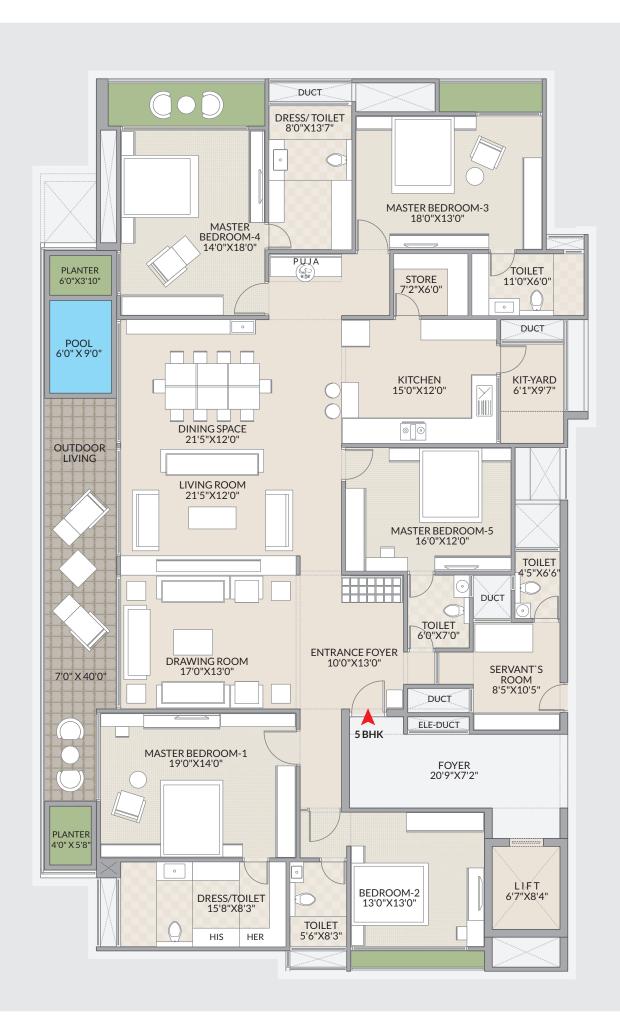

#### Hospitals

Bombay Hospital - 1.2 kms Life Care Hospital - 1.5 kms Apollo Hospitals - 1.7 kms Medanta Hospital - 1.7 kms

**4**BHK UNIT

SOLACE 20
3BHK UNIT