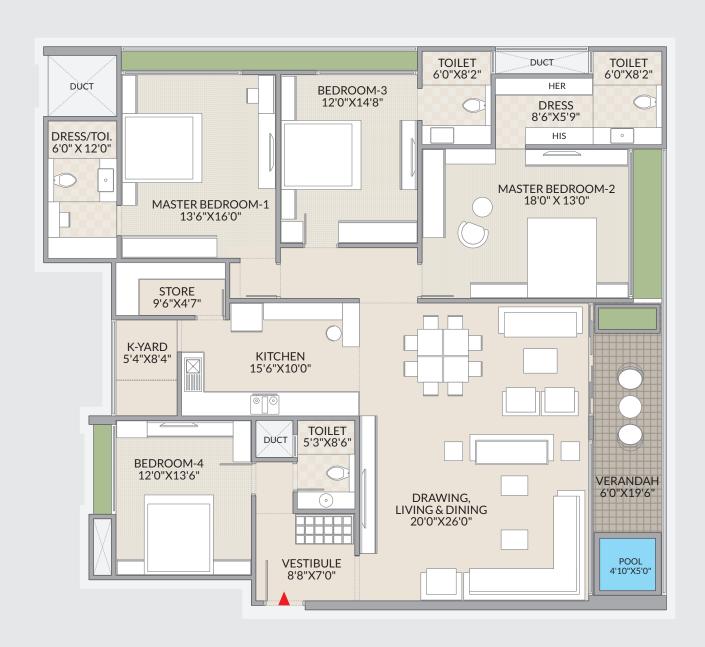

#### Hospitals

Bombay Hospital - 1.2 kms Life Care Hospital - 1.5 kms Apollo Hospitals - 1.7 kms Medanta Hospital - 1.7 kms

**4**BHK UNIT

SOLACE 20
3BHK UNIT