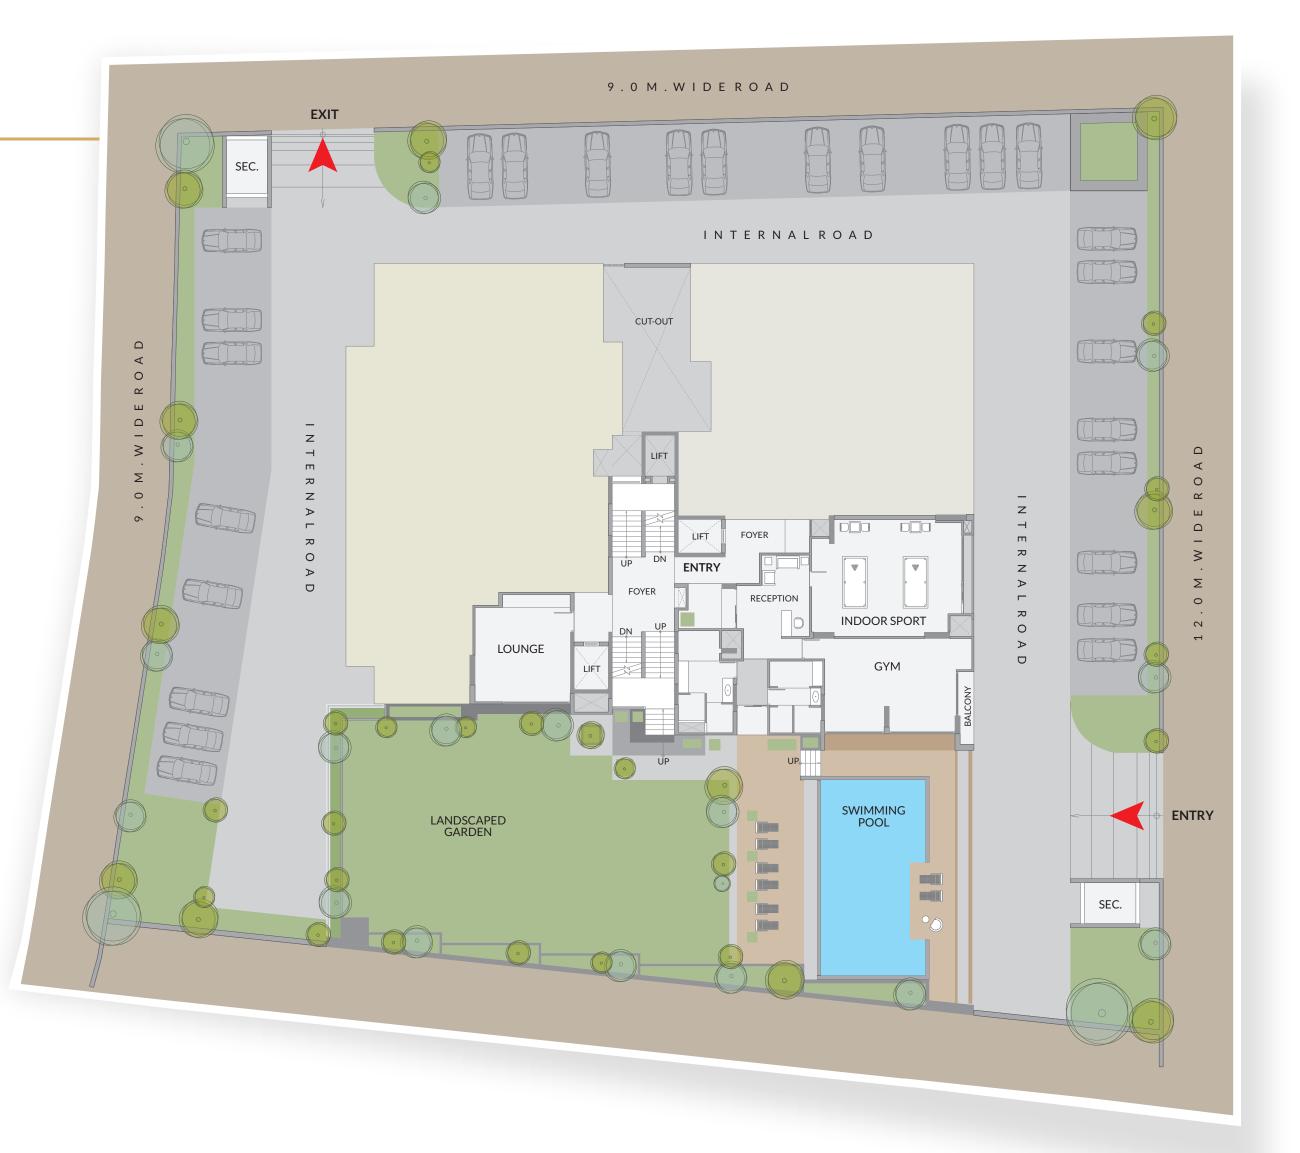

# Any resemblance to a 7 Star hotel is purely intentional!

Club house with exotic pool, indoor sports, lounge and gym!