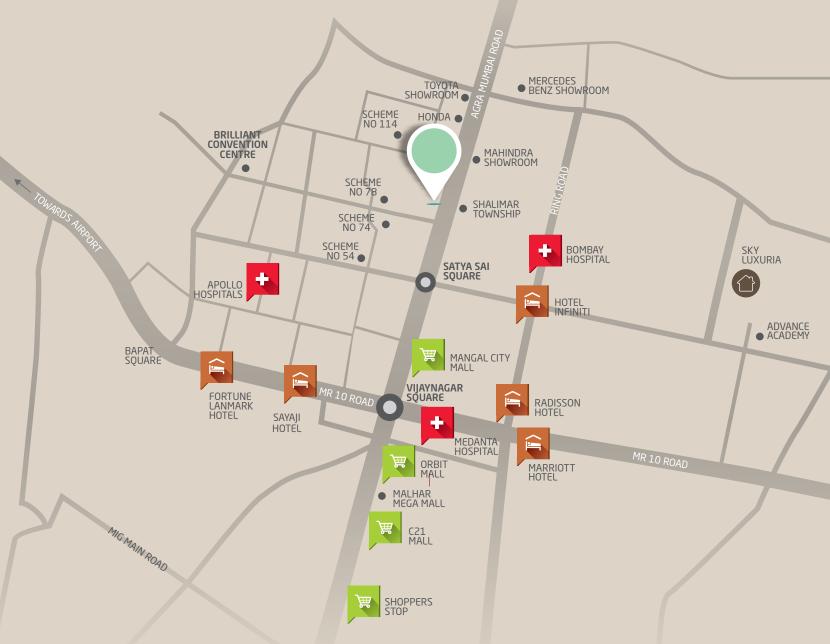

### The Location advantage

Skye Luxuria 20 is blessed by the location, rising on AB Road, Vijaynagar the most thriving residential hub of Indore this has to be the abode for the deserving. It is the most premium location with excellent connectivity to everywhere you need to go!

#### Entertainment

C 21 Mall - 2 Kms Malhar Mega Mall - 2 Kms Orbit Mall - 2 kms Mangal City - 1.3 kms

#### **Educational Institutes**

Satya Sai School - 1 km Prestige Institute - 1.4 kms Advance Academy - 3 kms DPS School - 3.5 Kms

#### **Premium Hotels**

Sayaji Hotel - 1.7 Kms Radisson Hotel - 1.7 Kms Marriott Hotel - 1.8 kms Fortune Landmark Hotel - 2 kms

#### Connectivity

Airport - 10 kms Railway Station - 6 kms Super (IT) Corridor - 7 kms Indore Bypass - 3.8 kms

#### Hospitals

Bombay Hospital - 1.2 kms Life Care Hospital - 1.5 kms Apollo Hospitals - 1.7 kms Medanta Hospital - 1.7 kms

**4**BHK UNIT

SOLACE 20
3BHK UNIT