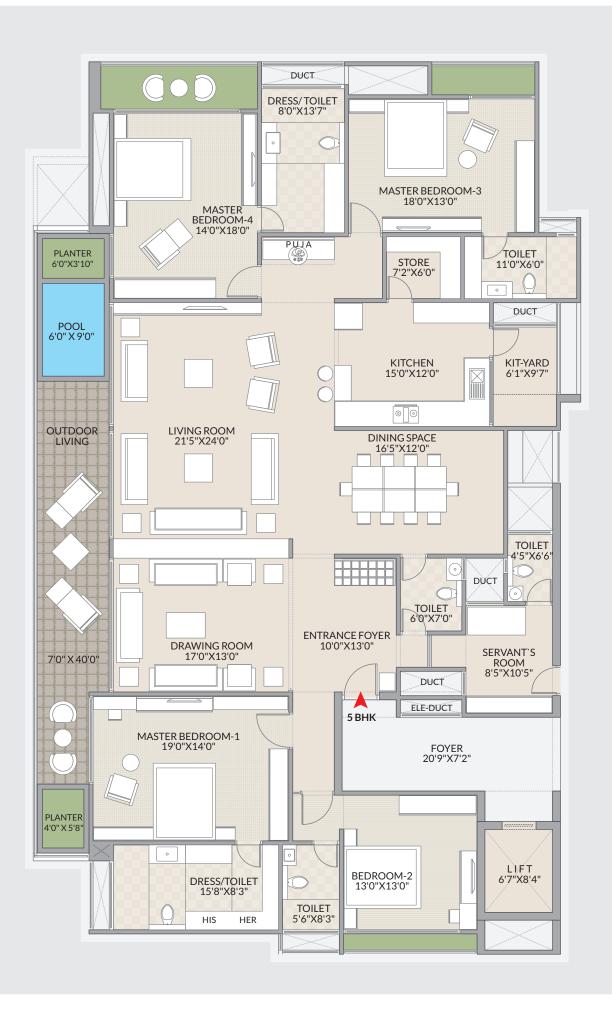

#### Hospitals

Bombay Hospital - 1.2 kms Life Care Hospital - 1.5 kms Apollo Hospitals - 1.7 kms Medanta Hospital - 1.7 kms

**4**BHK UNIT

SOLACE 20
3BHK UNIT