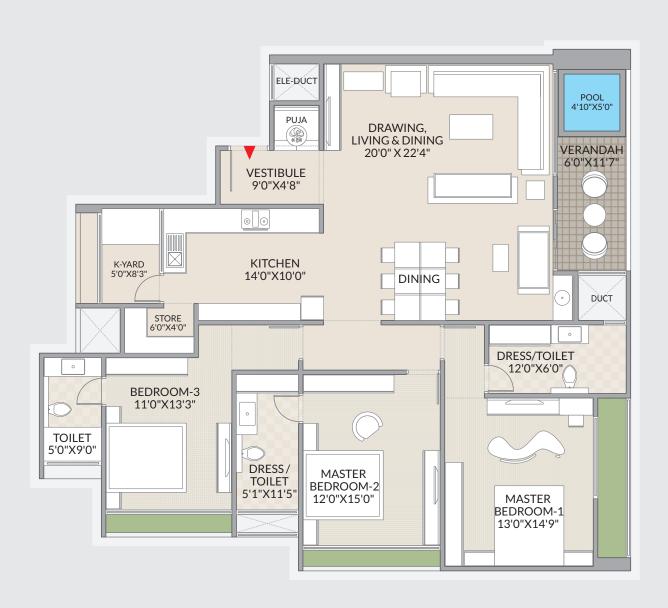

#### Hospitals

Bombay Hospital - 1.2 kms Life Care Hospital - 1.5 kms Apollo Hospitals - 1.7 kms Medanta Hospital - 1.7 kms

**4**BHK UNIT

SOLACE 20
3BHK UNIT