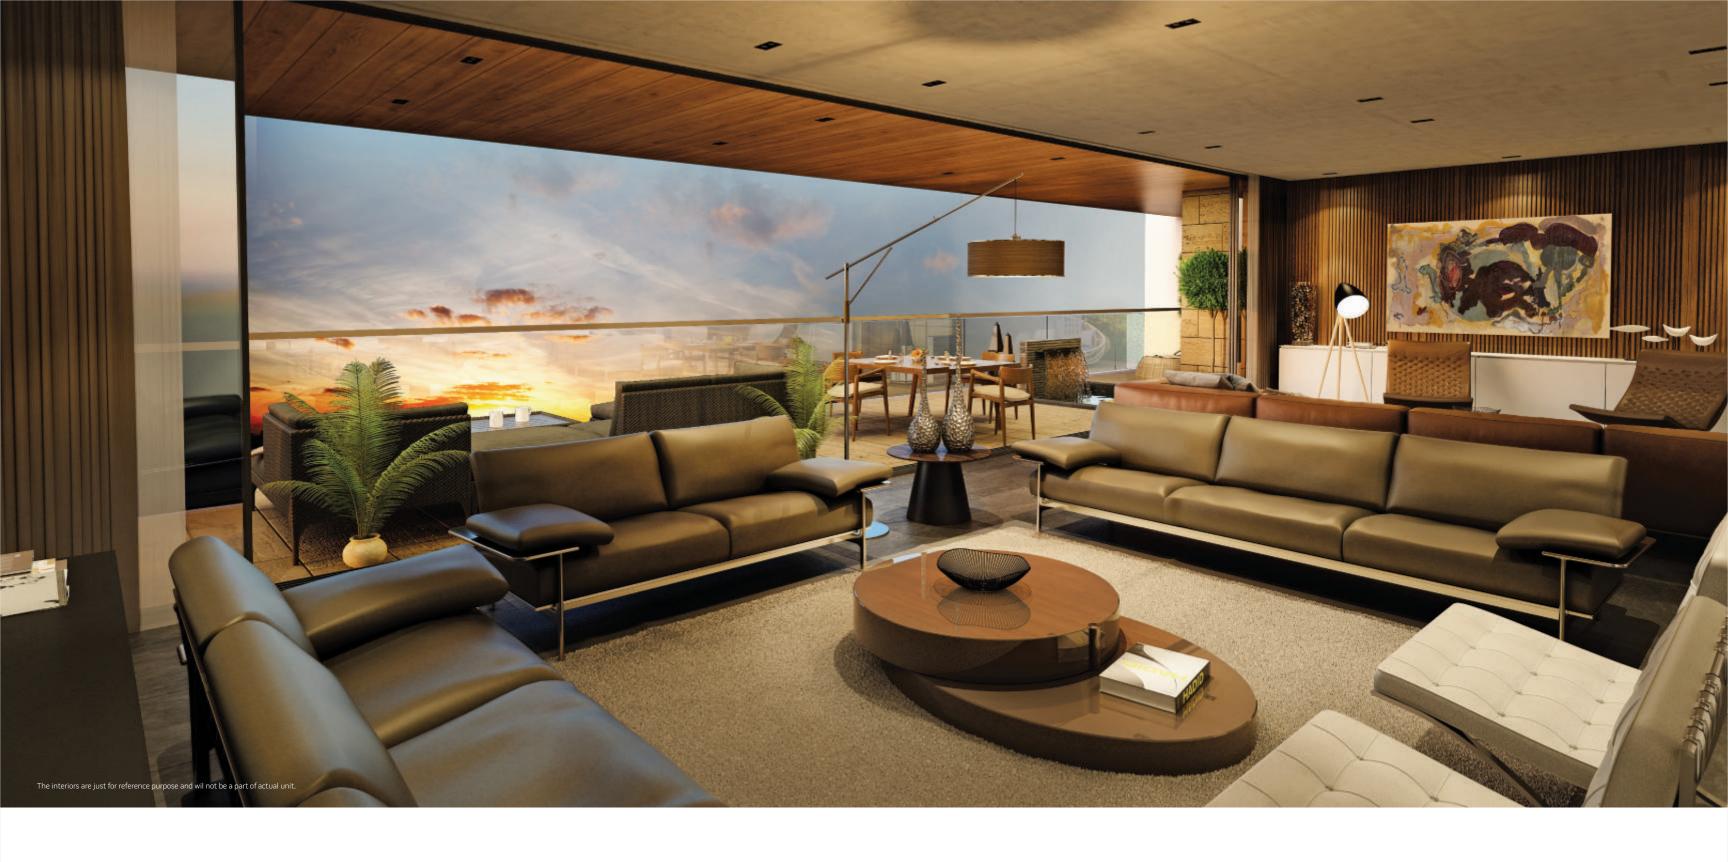

The best place to enjoy the mesmerising view... *you'r home!* 60 feets wide sundeck to unwind

master suite with separate his and her dressing opening to a sundeck!

A view so absorbing, we gave you a private pool to soak it in!