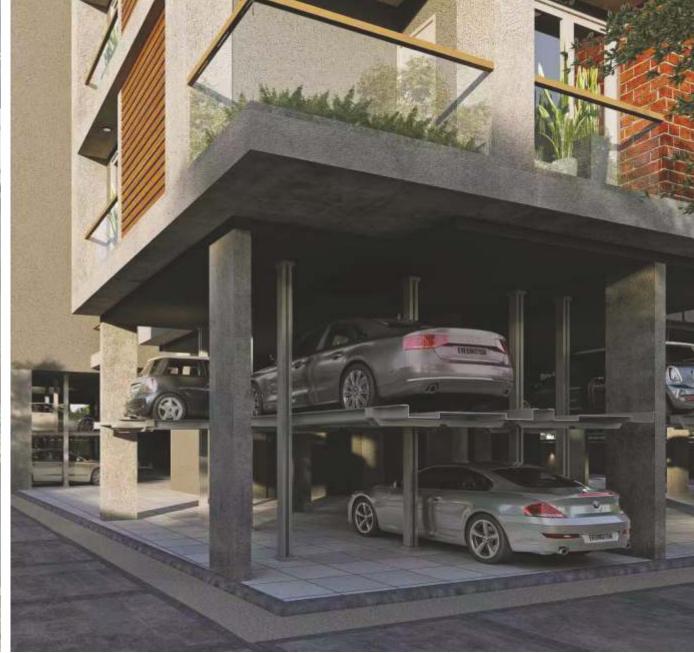

# **BUILDING FEATURES**

Earthquake Resistance RCC Structure

Boom Barricade Gate

24 Hr. Water Supply

Decorative Foyer with Sitting

Four Layer Mechanical Parking

Lift of a Well Reputed Company