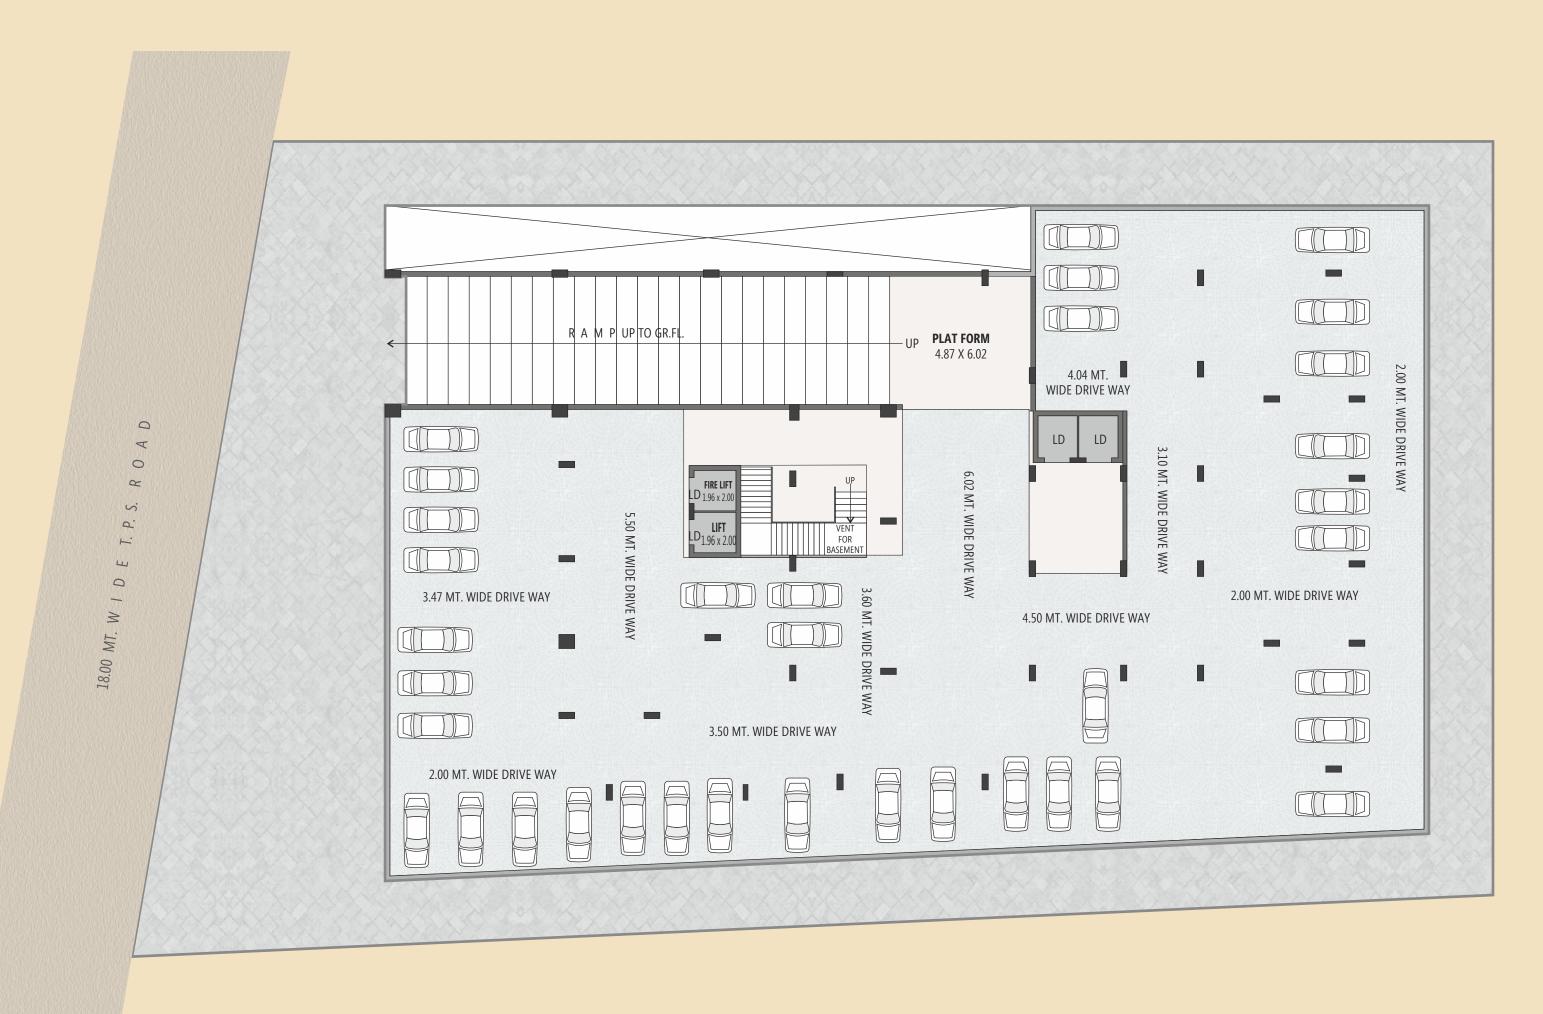

# **BUILDING FEATURES**

Earthquake Resistance RCC Structure

Boom Barricade Gate

24 Hr. Water Supply

Decorative Foyer with Sitting

Four Layer Mechanical Parking

Lift of a Well Reputed Company