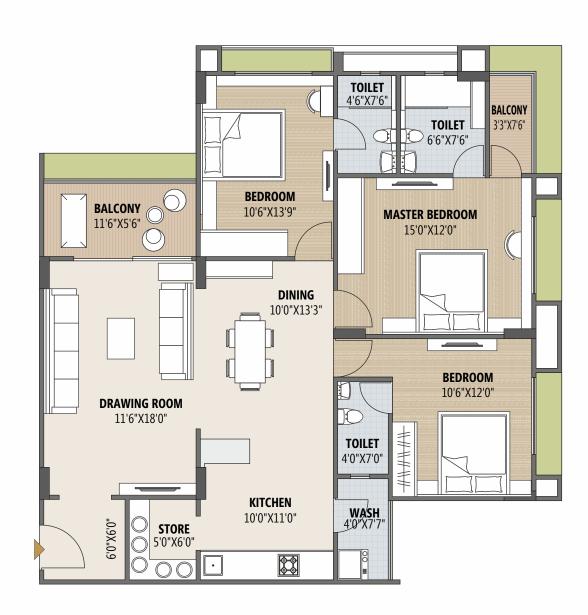

# BLOCK - B | 102 - 1202

# BLOCK - A | 101 - 1201

PAGE 14 PAGE 15

PAGE 16 PAGE 17