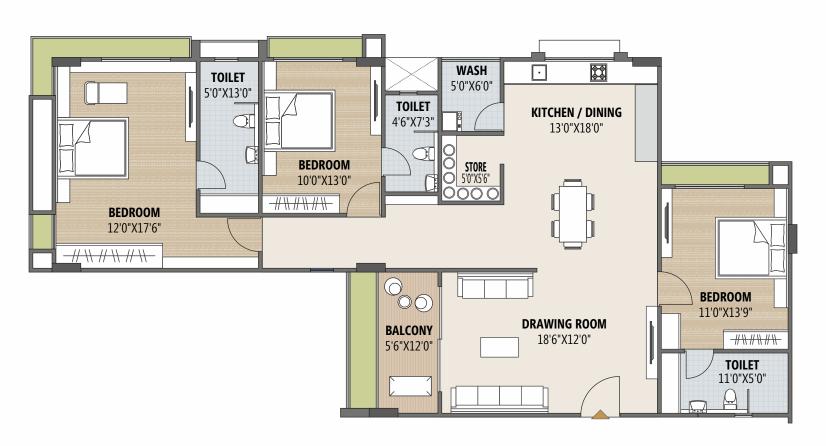

# **Flooring**

 Drawing/Dining : Premium flooring · Bed Room Premium vitrified flooring Kitchen : Vitrified tiles flooring

> Granite platform with S.S. Sink with drain board Glazed tiles above platform up to lintel level

Kota stone floor in wash area : Vitrified rustic / Anti skid tiles Balcony

# **Windows**

• UPVC with glass or powder coated aluminium with glass

# **Doors**

**Toilet** 

· Glazed tiles up to lintel level

• Hot & cold water supply line

· High quality plumbing fixtures & sanitary wares

• Main Door : Decorative with wooden frame · Other Doors: Flush doors with wooden frame