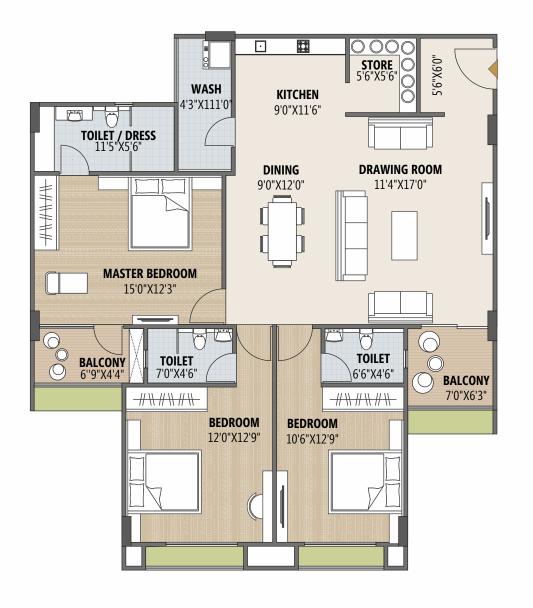

# BLOCK - B | 102 - 1202

# BLOCK - A | 101 - 1201

PAGE 14 PAGE 15

PAGE 16 PAGE 17

# **SPECIFICATION** of Residential Unit and Common Infrastructure

# **Flooring**

 Drawing/Dining : Premium flooring · Bed Room Premium vitrified flooring Kitchen : Vitrified tiles flooring

> Granite platform with S.S. Sink with drain board Glazed tiles above platform up to lintel level

Kota stone floor in wash area : Vitrified rustic / Anti skid tiles Balcony

# **Windows**

• UPVC with glass or powder coated aluminium with glass

# **Doors**

**Toilet** 

· Glazed tiles up to lintel level

• Hot & cold water supply line

· High quality plumbing fixtures & sanitary wares

• Main Door : Decorative with wooden frame · Other Doors: Flush doors with wooden frame