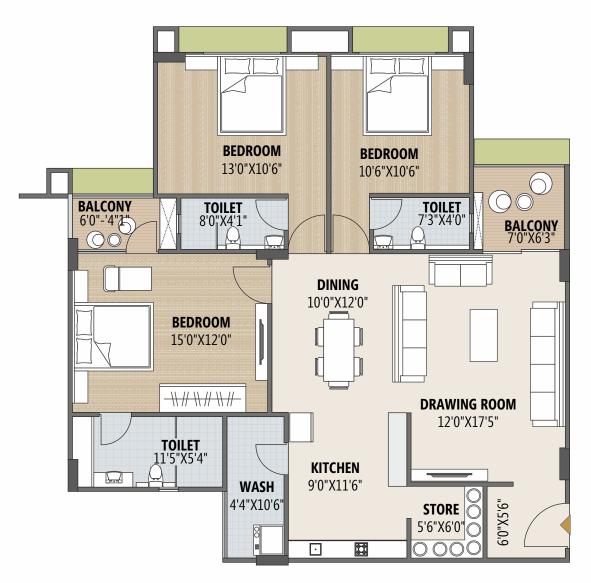

# BLOCK - B | 102 - 1202

# BLOCK - A | 101 - 1201

PAGE 14 PAGE 15

PAGE 16 PAGE 17