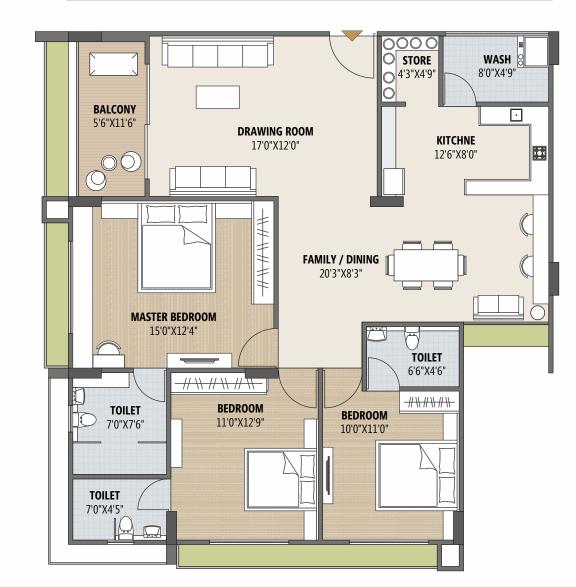

# BLOCK - B | 102 - 1202

# BLOCK - A | 101 - 1201

PAGE 14 PAGE 15

PAGE 16 PAGE 17

# **SPECIFICATION** of Residential Unit and Common Infrastructure

# **Flooring**

 Drawing/Dining : Premium flooring · Bed Room Premium vitrified flooring Kitchen : Vitrified tiles flooring

> Granite platform with S.S. Sink with drain board Glazed tiles above platform up to lintel level

Kota stone floor in wash area : Vitrified rustic / Anti skid tiles Balcony

# **Windows**

• UPVC with glass or powder coated aluminium with glass

# **Doors**

**Toilet** 

· Glazed tiles up to lintel level

• Hot & cold water supply line

· High quality plumbing fixtures & sanitary wares

• Main Door : Decorative with wooden frame · Other Doors: Flush doors with wooden frame