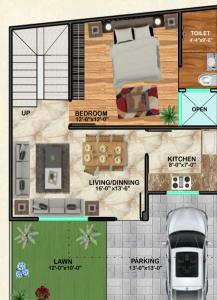

**GROUND FLOOR PLAN** 

• Ani Villa is superbly designed project, offers you different types of beautiful Duplex.

**4 BEDROOM DUPLEX** 

Type E-  $6.55 \times 12.80 (21'-6'' \times 42'-0'') = 900 \text{ Sq.Ft}$ 