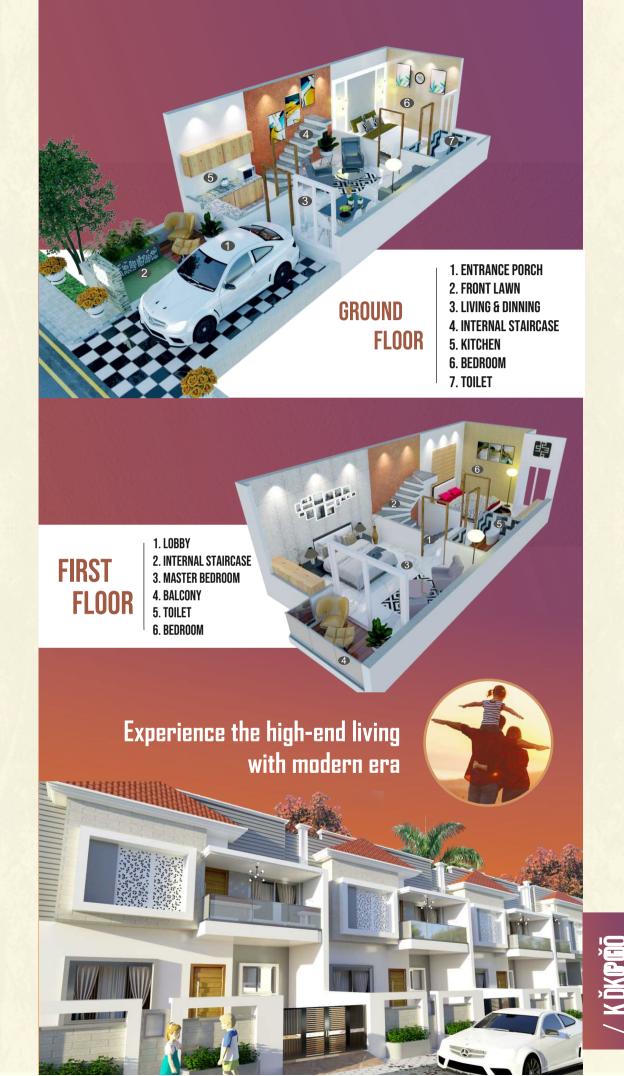

**GROUND FLOOR PLAN** 

• Ani Villa is superbly designed project, offers you different types of beautiful Duplex.

**4 BEDROOM DUPLEX** 

Type E-  $6.55 \times 12.80 (21'-6'' \times 42'-0'') = 900 \text{ Sq.Ft}$ 

**GROUND FLOOR PLAN** 