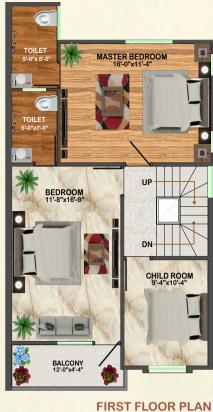

### **3 BEDROOM DUPLEX**

Type D - 7.50 X 9.75 (25'-0" X 32'-0") = 800 sqft.

- A well developed campus with suitable security arrangements & boundary wall.
- Vastu based layout planning.
- Convenient Shops for daily use.
- Underground electrification.
- Approved project from T&CP.
- Tree Plantation on sides of main road
- Adequate water supply through sump-well.
- Elegant street lights.
- Landscape front court in each block.
- Ample space for easy vehicle circulation and parking
- Underground modern sewage disposal system
- Rainwater harvesting.
- · Loan facility available.