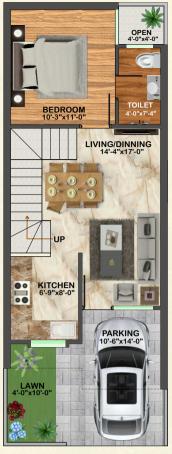

**GROUND FLOOR PLAN** 

• Ani Villa is superbly designed project, offers you different types of beautiful Duplex.

**4 BEDROOM DUPLEX** 

Type E-  $6.55 \times 12.80 (21'-6'' \times 42'-0'') = 900 \text{ Sq.Ft}$ 

**GROUND FLOOR PLAN** 

### **3 BEDROOM DUPLEX**

Type A- 4.60 X I2.80 (I5'-2" X 42'-0") = 635 sqft.

**GROUND FLOOR PLAN** 

# **3 BEDROOM DUPLEX**

Type B- 5.00 X 12.80 (16'-5" X 42'-0") = 690 sqft.

**GROUND FLOOR PLAN** 

## **4 BEDROOM DUPLEX**

Type C- 6.70 X 12.80 (22'-0" X 42'-0") = 924 Sq.Ft

**GROUND FLOOR PLAN** 

**FIRST FLOOR PLAN** 

### **3 BEDROOM DUPLEX**

Type D - 7.50 X 9.75 (25'-0" X 32'-0") = 800 sqft.

- A well developed campus with suitable security arrangements & boundary wall.
- Vastu based layout planning.
- Convenient Shops for daily use.
- Underground electrification.
- Approved project from T&CP.
- Tree Plantation on sides of main road
- Adequate water supply through sump-well.
- Elegant street lights.
- Landscape front court in each block.
- Ample space for easy vehicle circulation and parking
- Underground modern sewage disposal system
- Rainwater harvesting.
- · Loan facility available.