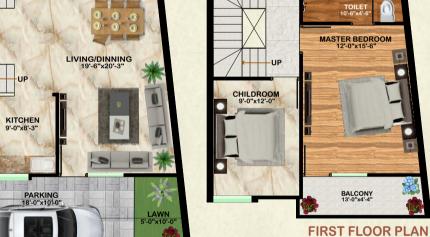

## **4 BEDROOM DUPLEX**

Type C- 6.70 X 12.80 (22'-0" X 42'-0") = 924 Sq.Ft

**GROUND FLOOR PLAN** 

**FIRST FLOOR PLAN** 