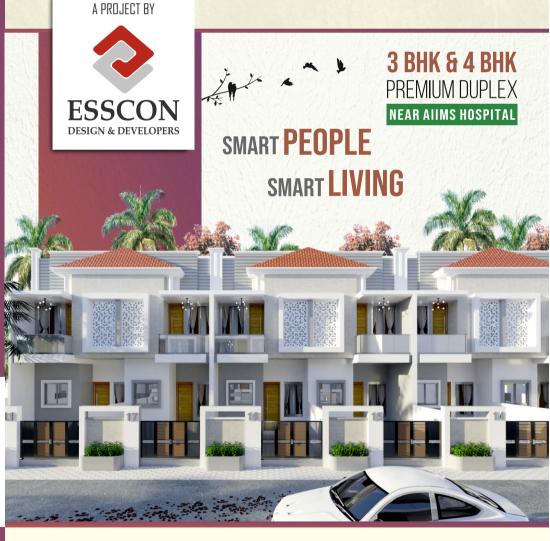

- Ani Villa is situated at well developed location in close vicinity to St. Xavier's school.
- Nationalized Banks, School, Collage, Petrol Pump, Police Station, Public Transport
- Restaurant & Market for daily need goods are in 0.5 km range from the project "Ani Villa".
- Fully secured campus, Developed from four side with other townships.
- Just 5 minutes from M.P. Nagar (3.80 km distance).
- Just 3 minutes from AIIMS hospital (2.50 km distance).
- Just 2 minutes from BHEL (1.00 km distance).
- Just 2 minutes from Proposed Metro Station (1.00 km distance).
- Just 5 minutes from DRM office (3.00 km distance).
- Just 6 minutes from Rani Kamlapati Railway Station (3.70 km distance).
- Just 6 minutes from ISBT bus stand (3.60 km distance).
- Public transport available.