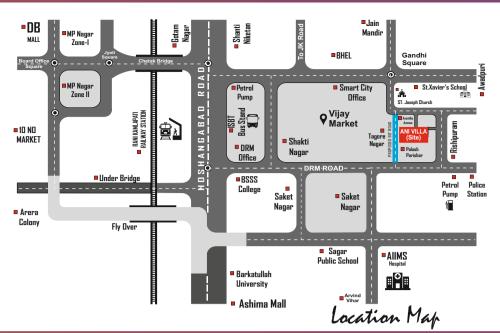

- Ani Villa is situated at well developed location in close vicinity to St. Xavier's school.
- Nationalized Banks, School, Collage, Petrol Pump, Police Station, Public Transport
- Restaurant & Market for daily need goods are in 0.5 km range from the project "Ani Villa".
- Fully secured campus, Developed from four side with other townships.
- Just 5 minutes from M.P. Nagar (3.80 km distance).
- Just 3 minutes from AIIMS hospital (2.50 km distance).
- Just 2 minutes from BHEL (1.00 km distance).
- Just 2 minutes from Proposed Metro Station (1.00 km distance).
- Just 5 minutes from DRM office (3.00 km distance).
- Just 6 minutes from Rani Kamlapati Railway Station (3.70 km distance).
- Just 6 minutes from ISBT bus stand (3.60 km distance).
- Public transport available.

#### Waterproofing :

Water proofing in all Toilets & Terrace to prevent seepage.

**Site Address**: ANI VILLA, Near Avantika Avenue-III, Rishipuram, Behind St. Xavier's School, Barkheda Pathani, Bhel, Bhopal