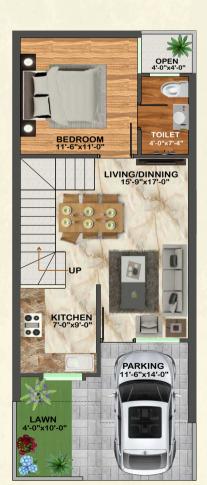

**GROUND FLOOR PLAN** 

• Ani Villa is superbly designed project, offers you different types of beautiful Duplex.

**4 BEDROOM DUPLEX** 

Type E-  $6.55 \times 12.80 (21'-6'' \times 42'-0'') = 900 \text{ Sq.Ft}$ 

**GROUND FLOOR PLAN** 

### **3 BEDROOM DUPLEX**

Type A- 4.60 X I2.80 (I5'-2" X 42'-0") = 635 sqft.

**GROUND FLOOR PLAN** 

# **3 BEDROOM DUPLEX**

Type B- 5.00 X 12.80 (16'-5" X 42'-0") = 690 sqft.

**GROUND FLOOR PLAN** 

## **4 BEDROOM DUPLEX**

Type C- 6.70 X 12.80 (22'-0" X 42'-0") = 924 Sq.Ft

**GROUND FLOOR PLAN** 

**FIRST FLOOR PLAN** 

### **3 BEDROOM DUPLEX**

Type D - 7.50 X 9.75 (25'-0" X 32'-0") = 800 sqft.

- A well developed campus with suitable security arrangements & boundary wall.
- Vastu based layout planning.
- Convenient Shops for daily use.
- Underground electrification.
- Approved project from T&CP.
- Tree Plantation on sides of main road
- Adequate water supply through sump-well.
- Elegant street lights.
- Landscape front court in each block.
- Ample space for easy vehicle circulation and parking
- Underground modern sewage disposal system
- Rainwater harvesting.
- · Loan facility available.