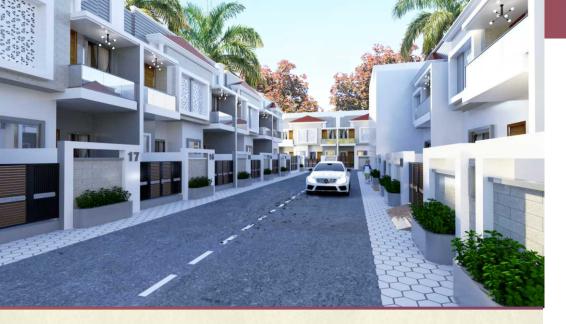

### **3 BEDROOM DUPLEX**

Type D - 7.50 X 9.75 (25'-0" X 32'-0") = 800 sqft.

- A well developed campus with suitable security arrangements & boundary wall.
- Vastu based layout planning.
- Convenient Shops for daily use.
- Underground electrification.
- Approved project from T&CP.
- Tree Plantation on sides of main road
- Adequate water supply through sump-well.
- Elegant street lights.
- Landscape front court in each block.
- Ample space for easy vehicle circulation and parking
- Underground modern sewage disposal system
- Rainwater harvesting.
- · Loan facility available.