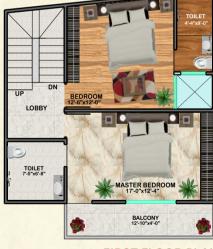

**GROUND FLOOR PLAN** 

• Ani Villa is superbly designed project, offers you different types of beautiful Duplex.

**4 BEDROOM DUPLEX** 

Type E-  $6.55 \times 12.80 (21'-6'' \times 42'-0'') = 900 \text{ Sq.Ft}$ 