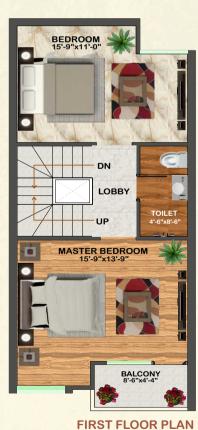

## **4 BEDROOM DUPLEX**

Type C- 6.70 X 12.80 (22'-0" X 42'-0") = 924 Sq.Ft

**GROUND FLOOR PLAN** 

**FIRST FLOOR PLAN** 