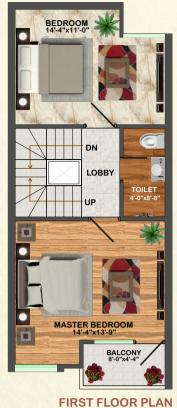

## **4 BEDROOM DUPLEX**

Type C- 6.70 X 12.80 (22'-0" X 42'-0") = 924 Sq.Ft

**GROUND FLOOR PLAN** 

**FIRST FLOOR PLAN** 