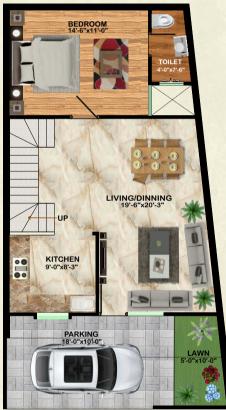

**GROUND FLOOR PLAN** 

• Ani Villa is superbly designed project, offers you different types of beautiful Duplex.

**4 BEDROOM DUPLEX** 

Type E-  $6.55 \times 12.80 (21'-6'' \times 42'-0'') = 900 \text{ Sq.Ft}$ 

**GROUND FLOOR PLAN** 