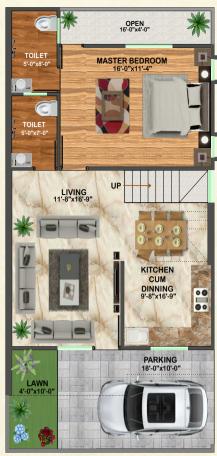

**GROUND FLOOR PLAN** 

• Ani Villa is superbly designed project, offers you different types of beautiful Duplex.

**4 BEDROOM DUPLEX** 

Type E-  $6.55 \times 12.80 (21'-6'' \times 42'-0'') = 900 \text{ Sq.Ft}$ 