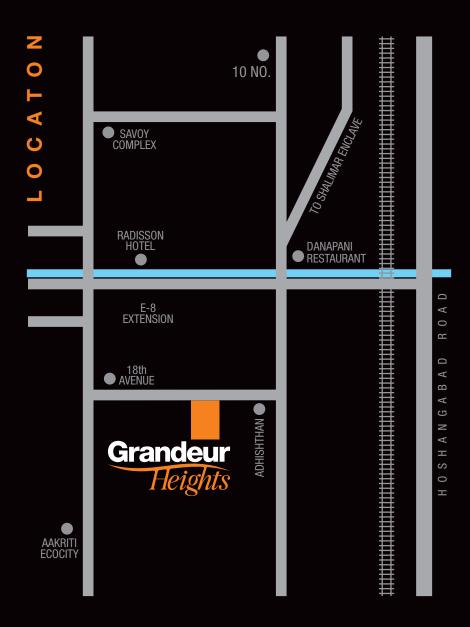

ion for geyser.

#### **DOOR**

- Entrance door Pressed steel (Dewas) section with panelled door shutters.
- Internal doors Pressed steel (Dewas) section/ flush door shutter.

#### **WINDOWS**

 Powder coated aluminum window with pin heads glass secured with M.S. grills.

#### **ELECTRIFICATION**

• Concealed cooper wiring with ISI mark electrical fittings.

#### **WATER SUPPLY**

• Water supply by tubewell / sumpwell.

## Fun and Frolic for all generations to enjoy

Great care has gone into creating everything at Coral Casa. Whether it's recreational zones or lounging areas, facilities at this project have been designed to help people come together.

- Landscaped Gardens
- Table Tennis Water Bodies
- Swimming Pool
  Card Room
- Carom Pool Table Shaded Sitting
- Kids Play Zone
  Tot-lots







E-7/821, Arera Colony Near Basant Kunj, Bhopal 462016 Mo: 9425006797, 8939570237 builderschetanya@gmail.com

Site: E-8 Extension, Near Danapani Restaurant, Bhopal, M.P. 462042 Tele.: 075500000