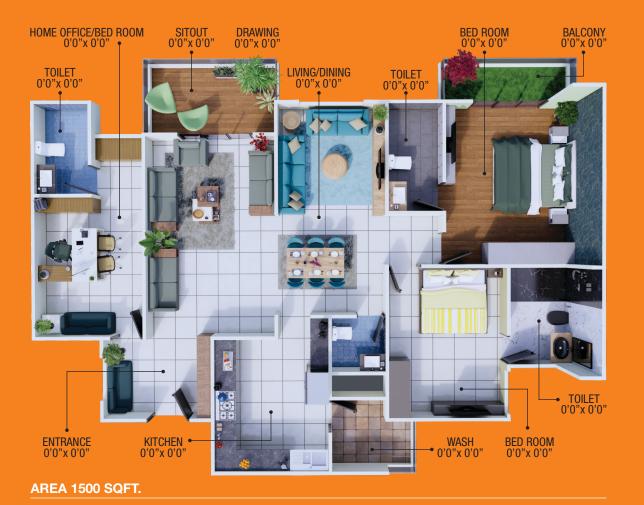

Heights** is indeed an opportunity of a lifetime for you and your loved ones.



#### **Fun and Frolic** for all generations to enjoy

Great care has gone into creating everything at Coral Casa. Whether it's recreational zones or lounging areas, facilities at this project have been designed to help people come together.

- Landscaped Gardens
- Table Tennis Water Bodies
- Swimming Pool Card Room
- Carom Pool Table Shaded Sitting
- Kids Play Zone Tot-lots



## Fun and Frolic for all generations to enjoy

Great care has gone into creating everything at Coral Casa. Whether it's recreational zones or lounging areas, facilities at this project have been designed to help people come together.

- Landscaped Gardens
- Table Tennis Water Bodies
- Swimming Pool Card Room
- Kids Play Zone Tot-lots





#### AREA 1500 SQFT.

### **Amenities For Comfort Living**

- Fully enclosed campus secured with high-tech systems.
- Beautifully landscaped Open Spaces.
- Grand Entrance Plaza and Campus Gateway.
- Dedicated children's play area.
- Wide Cement Concrete & Paved Roads throughout the township.
- Stylish Street Lamps in entire campus.
- Underground Cabling for Electrification & Telecommunication.
- Separate parking for visitors.
- Water Harvesting system.
- Centralized Water Supply.
- Convenience Shopping for Daily needs .
- Refined Neighborhood through Class Uniformity.
- Multi game courts.
- Jogging / Cycling tracks.
- Reflexology & Meditation centres.
- Approved by Town and Country Planning Department.
- Loan Facility by leading Banks.



#### **Specification**

#### **STRUCTURE**

• S