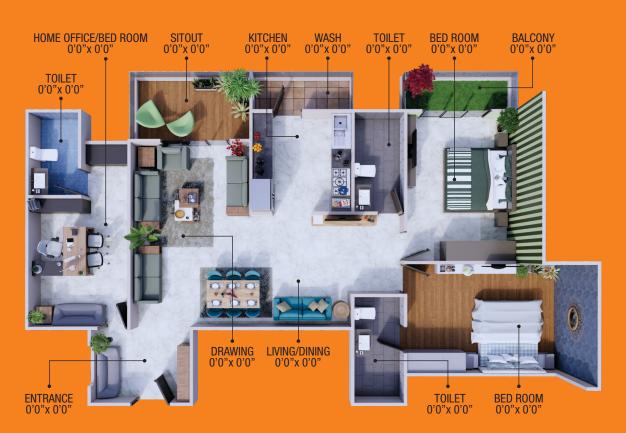

eights** is indeed an opportunity of a lifetime for you and your loved ones.



#### **Fun and Frolic** for all generations to enjoy

Great care has gone into creating everything at Coral Casa. Whether it's recreational zones or lounging areas, facilities at this project have been designed to help people come together.

- Landscaped Gardens
- Table Tennis Water Bodies
- Swimming Pool Card Room
- Carom Pool Table Shaded Sitting
- Kids Play Zone Tot-lots



## Fun and Frolic for all generations to enjoy

Great care has gone into creating everything at Coral Casa. Whether it's recreational zones or lounging areas, facilities at this project have been designed to help people come together.

- Landscaped Gardens
- Table Tennis Water Bodies
- Swimming Pool Card Room
- Kids Play Zone Tot-lots





#### AREA 1500 SQFT.

### **Amenities For Comfort Living**

- Fully enclosed campus secured with high-tech systems.
- Beautifully landscaped Open Spaces.
- Grand Entrance Plaza and Campus Gateway.
- Dedicated children's play area.
- Wide Cement Concrete & Paved Roads throughout the township.
- Stylish Street Lamps in entire campus.
- Underground Cabling for Electrification & Telecommunication.
- Separate parking for visitors.
- Water Harvesting system.
- Centralized Water Supply.
- Convenience Shopping for Daily needs .
- Refined Neighborhood through Class Uniformity.
- Multi game courts.
- Jogging / Cycling tracks.
- Reflexology & Meditation centres.
- Approved by Town and Country Planning Department.
- Loan Facility by leading Banks.



#### **Specification**

#### **STRUCTURE**

• Saf