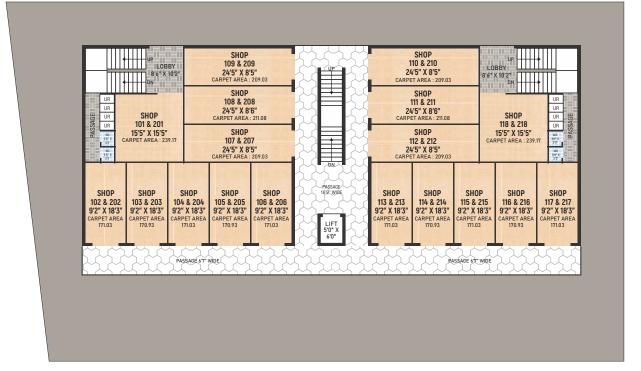

# Machusudan Reality Shops & Showrooms

"Commitment to excellence"

FIRST & SECOND FLOOR PLAN

**CELLAR PLAN** 

OPEN TERRACE 24'0" X 10'11"

HALL - 301 47'1" X 40'1" CARPET AREA: 1894.66

OPEN TERRACE 24'0" X 10'11"

HALL - 302 47'1" X 40'1" CARPET AREA: 1894.66

**GROUND FLOOR PLAN** 

- સંપૂર્ણ કોર્મશીયલ કોમ્પલેક્ષ.
- મંજુરી મુજબનું બાંઘકામ.
- टाઇटल इलीयर अने लोनेजल.
- લિફટની સુવિધા
- વિશાળ સેલર પાર્કિંગ.
- રેરા એપ્રુવક બાદ જ દસ્તાવેજ