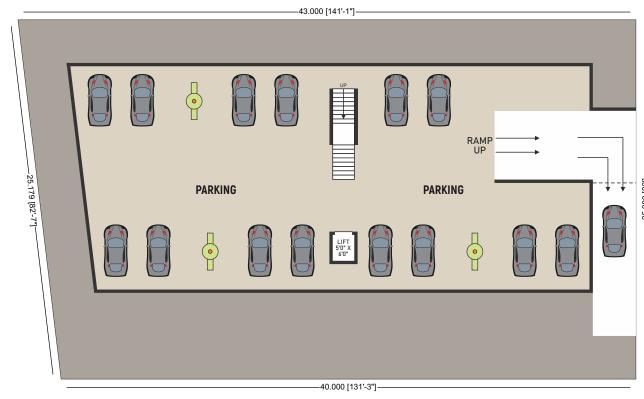

# Machusudan Reality Shops & Showrooms

"Commitment to excellence"

FIRST & SECOND FLOOR PLAN

**CELLAR PLAN** 

OPEN TERRACE 24'0" X 10'11"

HALL - 301 47'1" X 40'1" CARPET AREA: 1894.66

OPEN TERRACE 24'0" X 10'11"

HALL - 302 47'1" X 40'1" CARPET AREA: 1894.66

**GROUND FLOOR PLAN** 

- સંપૂર્ણ કોર્મશીયલ કોમ્પલેક્ષ.
- મંજુરી મુજબનું બાંઘકામ.
- टाઇटल इलीयर अने लोनेजल.
- લિફટની સુવિધા
- વિશાળ સેલર પાર્કિંગ.
- રેરા એપ્રુવક બાદ જ દસ્તાવેજ

## Special Facilities :

Basement Floor Parking Area.

Standard Elevator With Power Back Up System.

**RERA Approved Project.** 