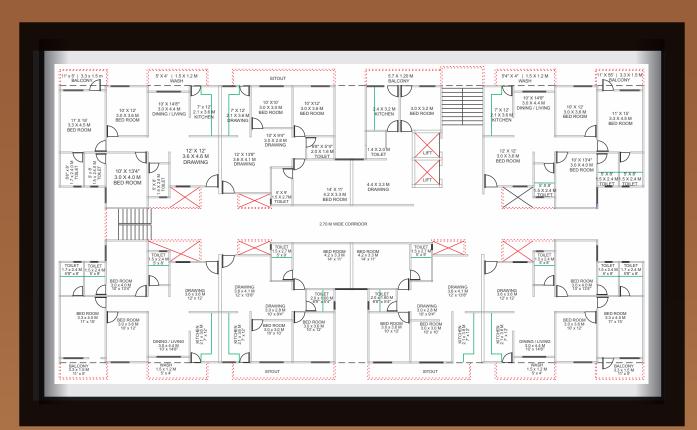

## Specifications

Structure: R.C.C. framed structure, designed for earthquake resistance

Walls First Class Brick Masonry

Kitchen Granite Platforms & Stainless Steel Sink Glazed Ceramic Tiles upto 2' ht

above platform

Garden Developed Garden in Campus

and Wash Area

quality fitting

Flooring Vitrified Tiles and Anti-Skid in Toiled

Toilet: Designer Tiles upto 7' ht matching sanitary tiles chrome plated, good

Electrification Concealed wiring with sufficient point with circuit security through M.C.B's

Openings Door frame in Dewas section with factory made Flush doors/ Aluminum

sliding windows, best quality Iron Grill

Water Supply Tube Well and Sump Well for Water

Painting: Be

Best quality weather proof exterior paint on external wall, Best quality emulsion on internal wall, oil paint on grills.