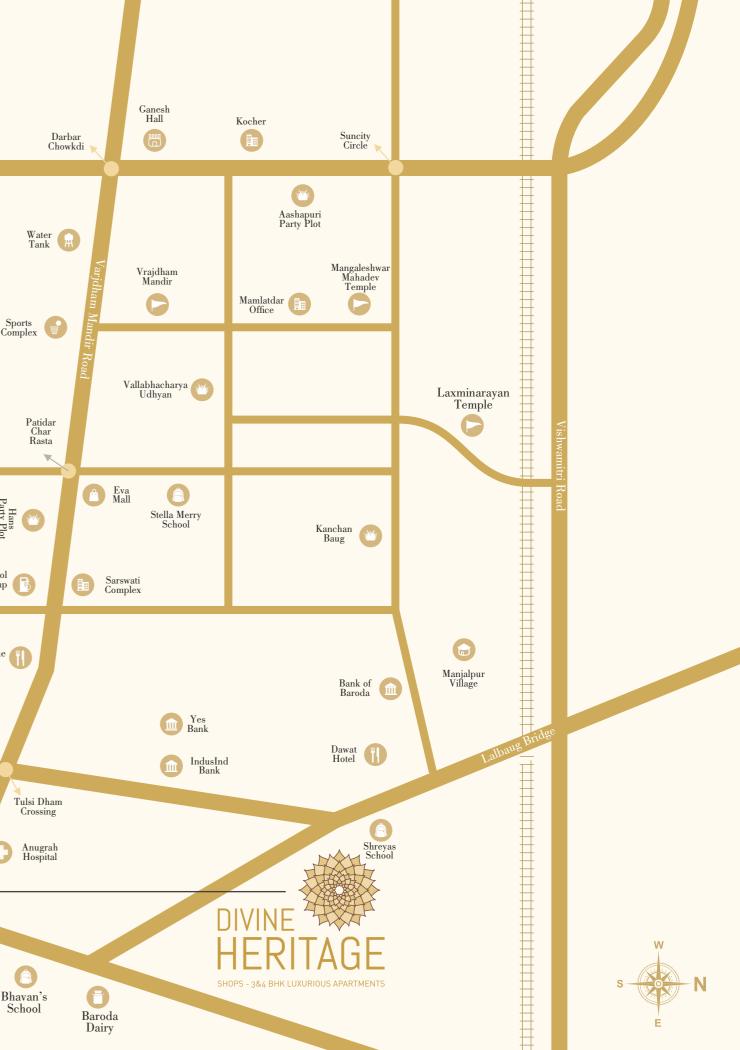

contemporary living.

NS















36 Mtr. Wide Main Road







SBA2330 sq.ft.BA1590 sq.ft.

E BA 1590













 SBA
 2120 sq.ft.

 BA
 1440 sq.ft.







SBA2915 sq.ft.BA1980 sq.ft.

**304 TO 804** 



















**Terrace Amenities** to take leisure to the next level, quite literally.

Lush landscaped garden, safe children's play area and relaxing gazebo, all set in the skies to uplift your mood instantly.





C

*World-class GYM* facility on the terrace to help you remain fit and healthy all your life.







Indoor games room so that you can unwind with your friends over a game of pool, carrom or chess.

-





Ever thought of swimming in the clouds? Your wish is granted with our swimming pool with deck on the terrace. **Dive in!** 

2%

121





Upper Level















Structure and Wall Construction

- Earthquake Resistant RCC Frame Structure Design
- Internal Walls Finished with Putty and Primer
- External walls Finished with Weather Proof Texture Paint over Double coat cured Plaster

#### Electrification

• Sufficient Electric Points with Concealed Premium Quality Wiring and Branded Modular Switches

Water supply

• 24 hour Ground Water supply through Overhead and Underground

Storage Tanks

• Separate toilet provision in each shops

#### Doors and windows

- Flush Door with both side Laminate & Safety Locks
- M.S Rolling Shutter with Colour for Shops / Showrooms
- Powder Coated Aluminium Sliding / Glazing openable Window

### Flooring and Wall Cladding

- Premium Vitrified Tiles Flooring with Skirting in all units
- Passage Area & Staircase with