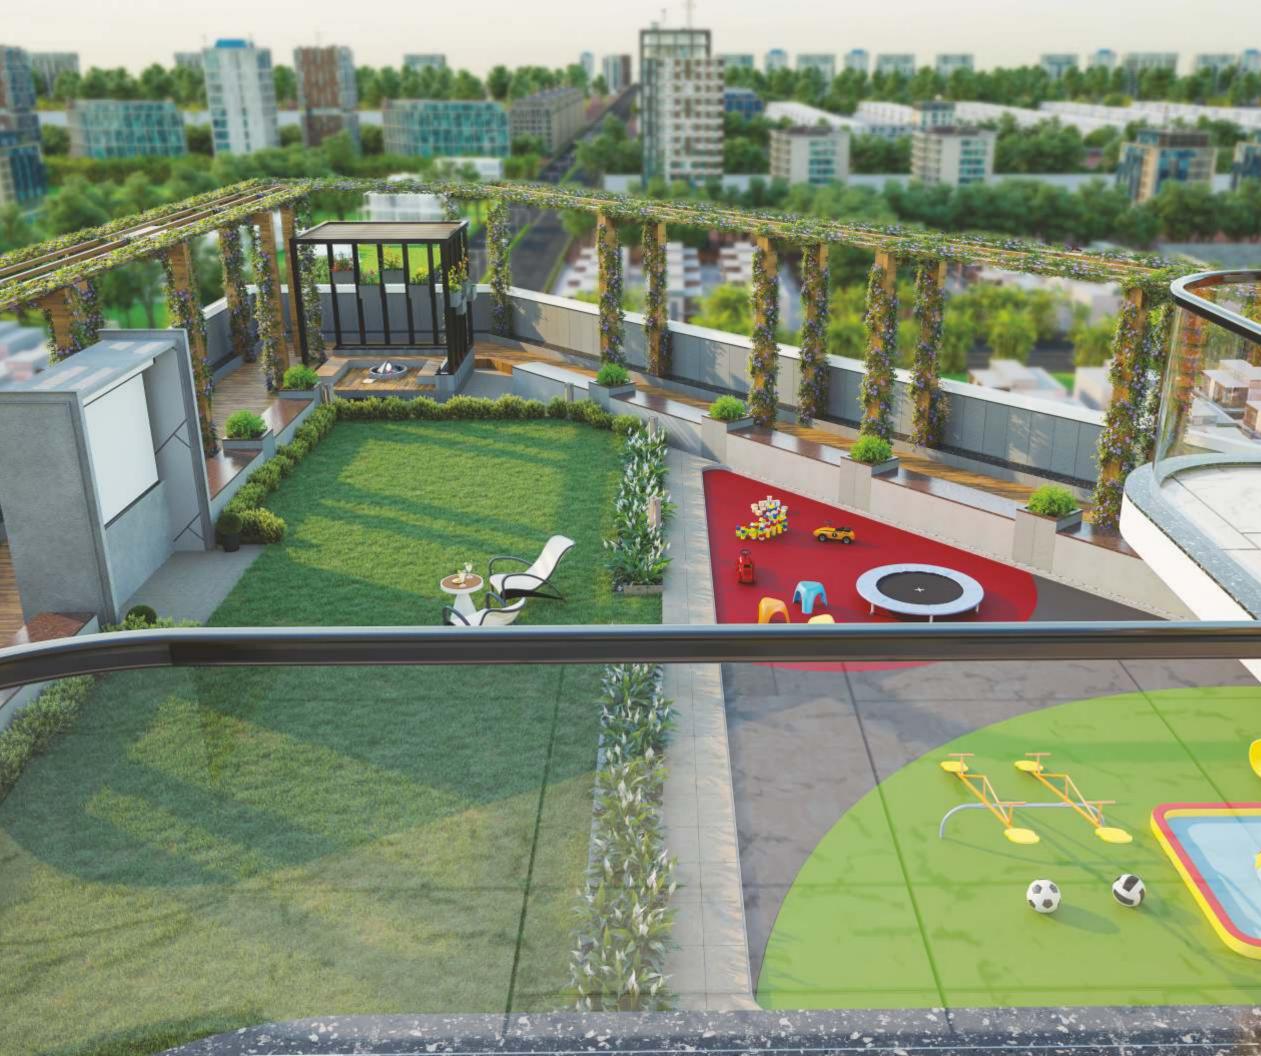

SBA2915 sq.ft.BA1980 sq.ft.

**304 TO 804** 

**Terrace Amenities** to take leisure to the next level, quite literally.

Lush landscaped garden, safe children's play area and relaxing gazebo, all set in the skies to uplift your mood instantly.