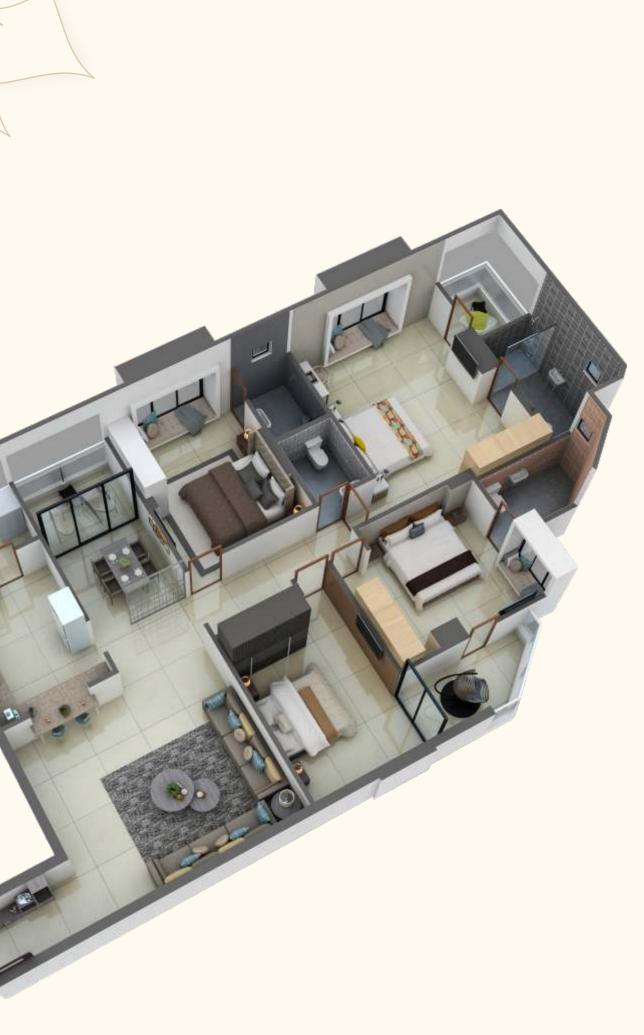

SBA2915 sq.ft.BA1980 sq.ft.

**304 TO 804** 

**Terrace Amenities** to take leisure to the next level, quite literally.

Lush landscaped garden, safe children's play area and relaxing gazebo, all set in the skies to uplift your mood instantly.