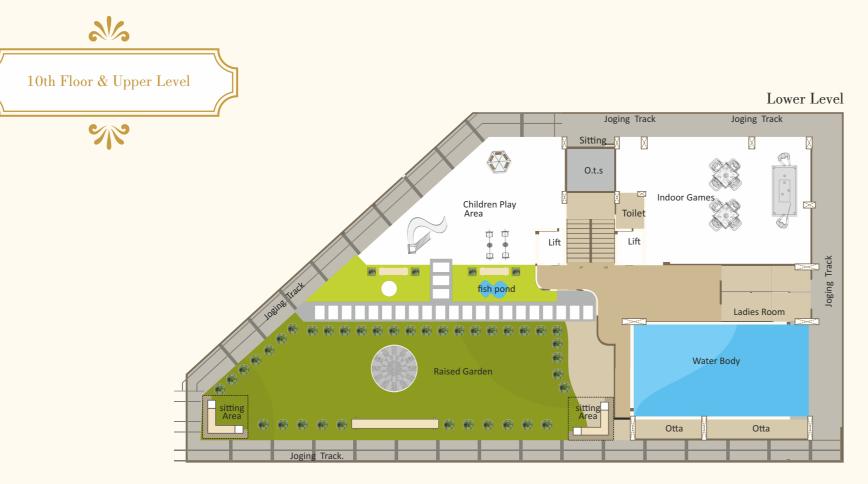

SBA2915 sq.ft.BA1980 sq.ft.

**304 TO 804** 

**Terrace Amenities** to take leisure to the next level, quite literally.

Lush landscaped garden, safe children's play area and relaxing gazebo, all set in the skies to uplift your mood instantly.

C

*World-class GYM* facility on the terrace to help you remain fit and healthy all your life.

Indoor games room so that you can unwind with your friends over a game of pool, carrom or chess.

-

Ever thought of swimming in the clouds? Your wish is granted with our swimming pool with deck on the terrace. **Dive in!** 