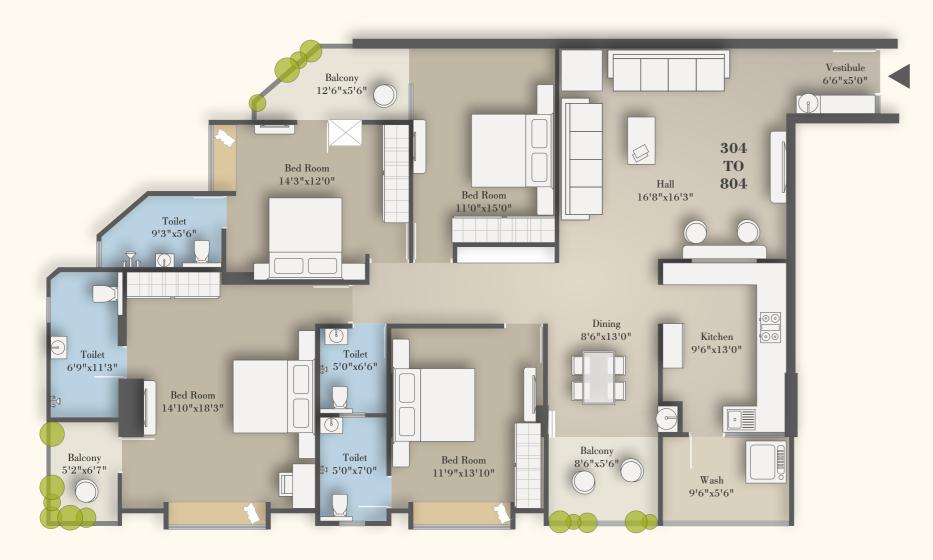

SBA2915 sq.ft.BA1980 sq.ft.

**304 TO 804** 

**Terrace Amenities** to take leisure to the next level, quite literally.

Lush landscaped garden, safe children's play area and relaxing gazebo, all set in the skies to uplift your mood instantly.