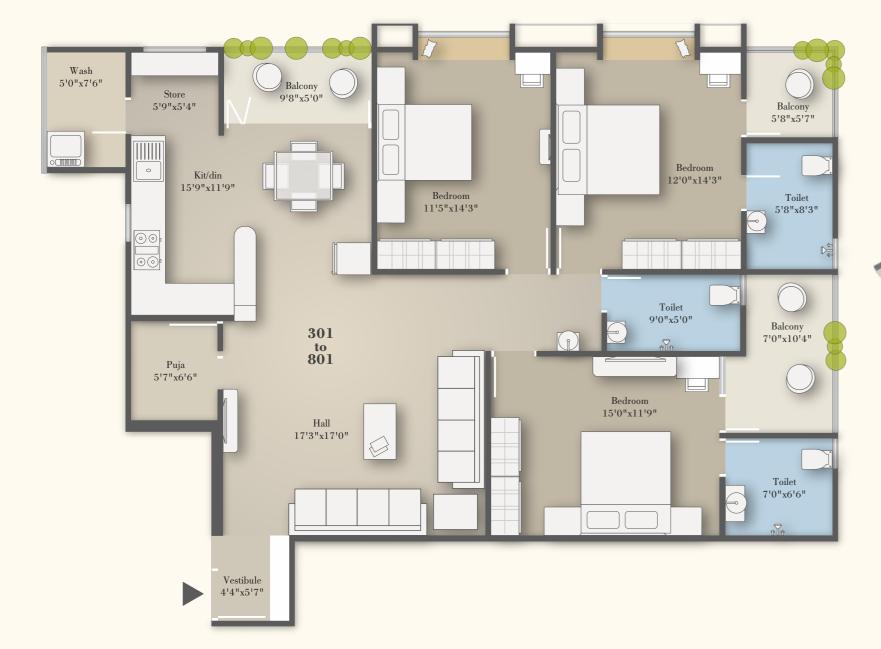

## Presenting

The perfect marriage of Roman architecture and contemporary living.

NS

36 Mtr. Wide Main Road

SBA2330 sq.ft.BA1590 sq.ft.

E BA 1590

 SBA
 2120 sq.ft.

 BA
 1440 sq.ft.