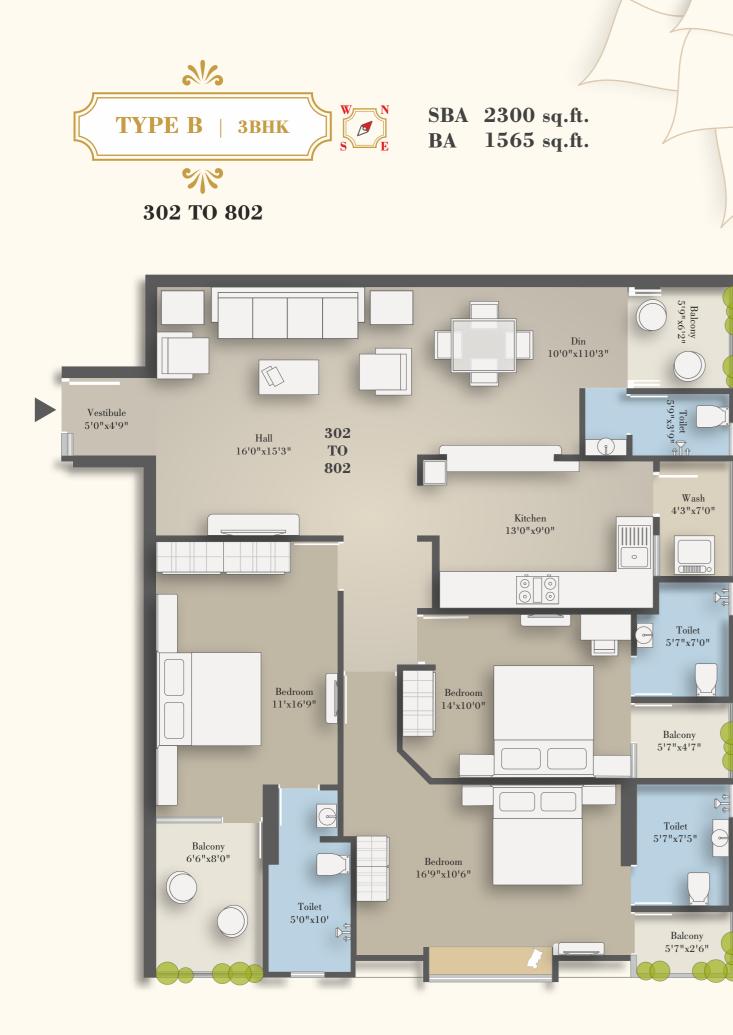

## Presenting

The perfect marriage of Roman architecture and contemporary living.

NS

36 Mtr. Wide Main Road

SBA2330 sq.ft.BA1590 sq.ft.

E BA 1590

 SBA
 2120 sq.ft.

 BA
 1440 sq.ft.