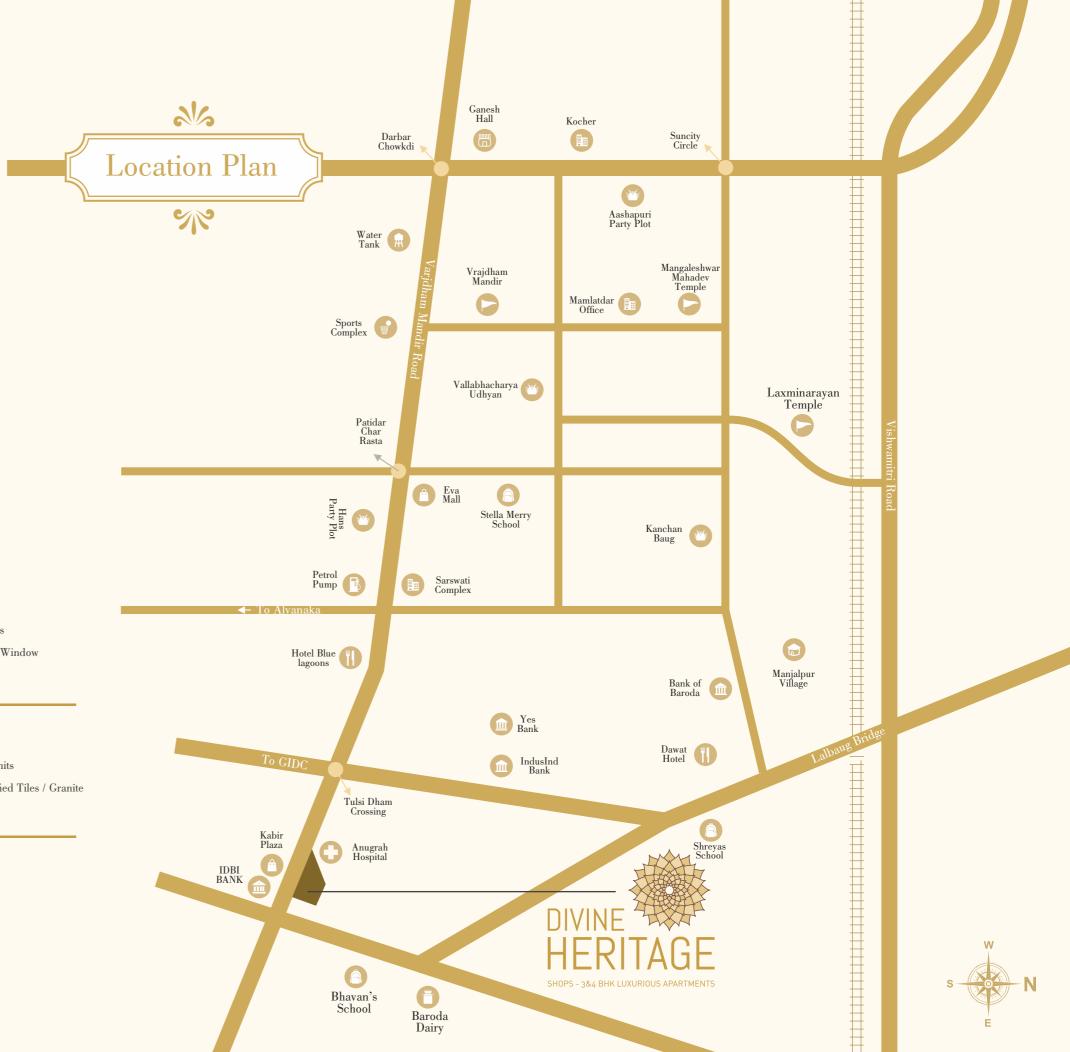

Developer : **Guruprasad Infrastructure** Pvt Ltd.

Site : Divine Heritage, Near Krupal Society, Manjalpur, Vadodara, Gujarat 390010

Mail Id : buildwellcorporation@gmail.com

Phone 9376233772 - 9825333555

Architect Niranjan Bhatt (Pramukh Architect)