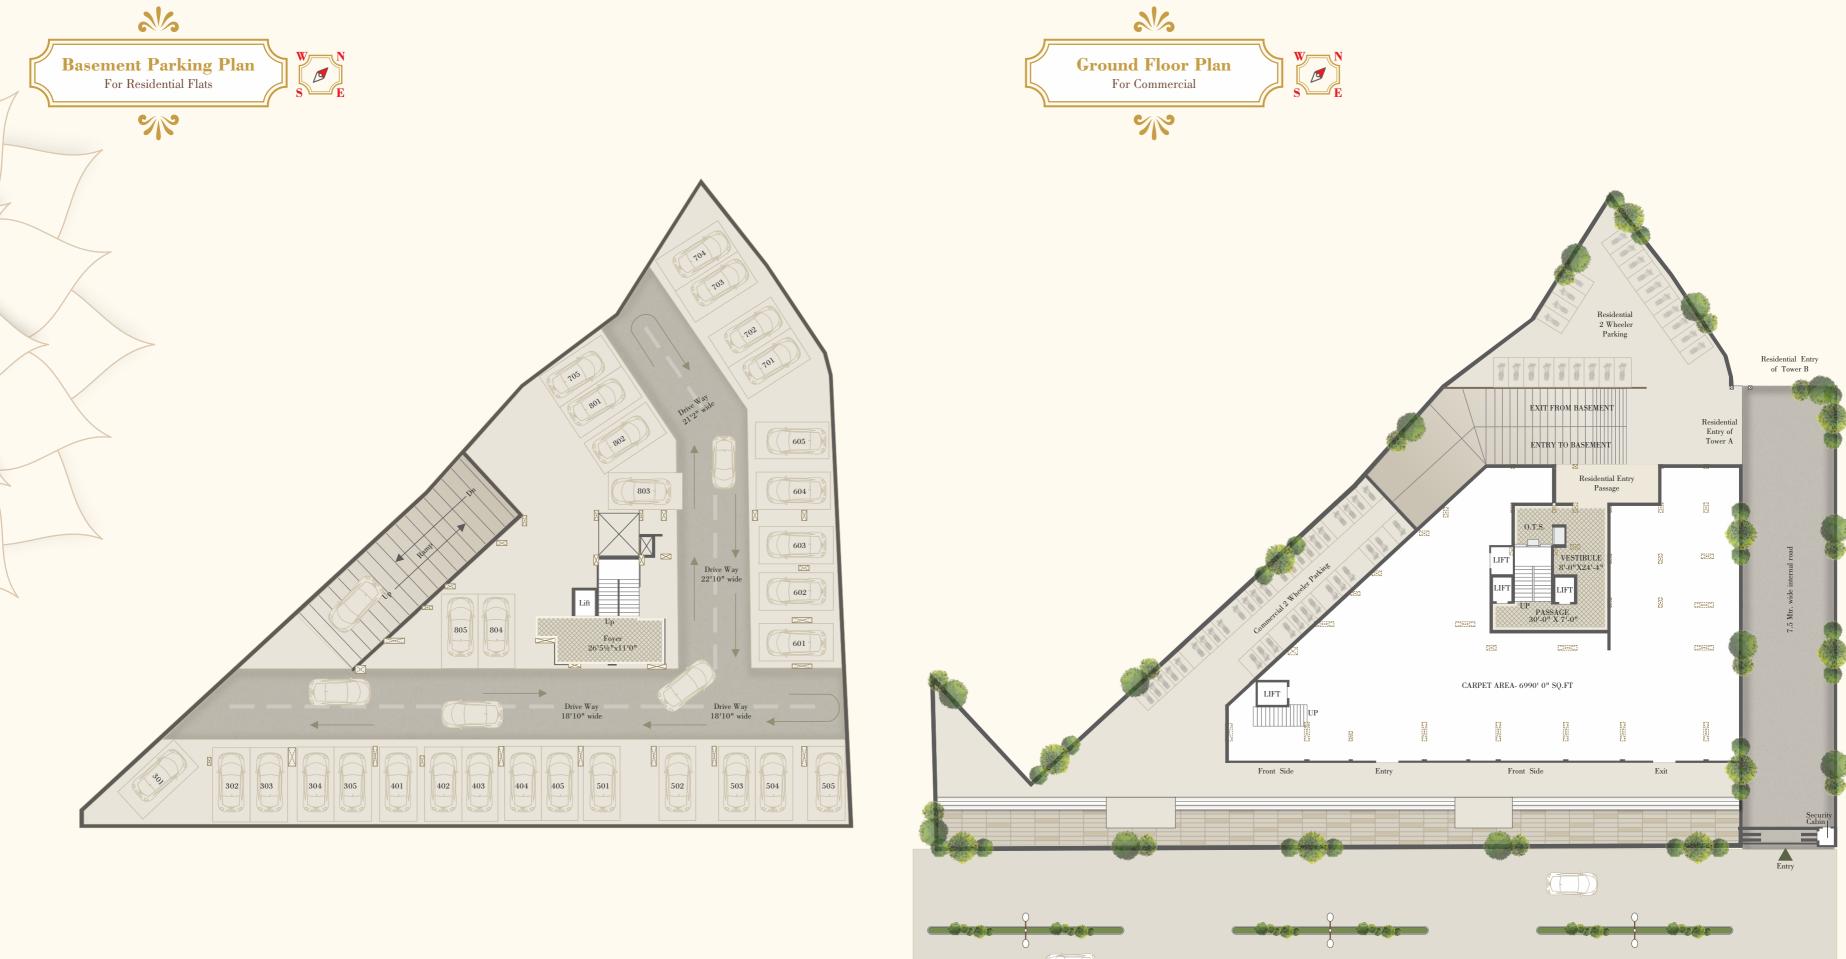

A life of privilege. A legacy of luxury.



# 

## Presenting

The perfect marriage of Roman architecture and contemporary living.

NS















36 Mtr. Wide Main Road







SBA2330 sq.ft.BA1590 sq.ft.

E BA 1590













 SBA
 2120 sq.ft.

 BA
 1440 sq.ft.







SBA2915 sq.ft.BA1980 sq.ft.

**304 TO 804** 



















**Terrace Amenities** to take leisure to the next level, quite literally.

Lush landscaped garden, safe children's play area and relaxing gazebo, all set in the skies to uplift your mood instantly.





C

*World-class GYM* facility on the terrace to help you remain fit and healthy all your life.







Indoor games room so that you can unwind with your friends over a game of pool, carrom or chess.

-





Ever thought of swimming in the clouds? Your wish is granted with our swimming pool with deck on the terrace. **Dive in!** 

2%

121





Upper Level















Structure and Wall Construction