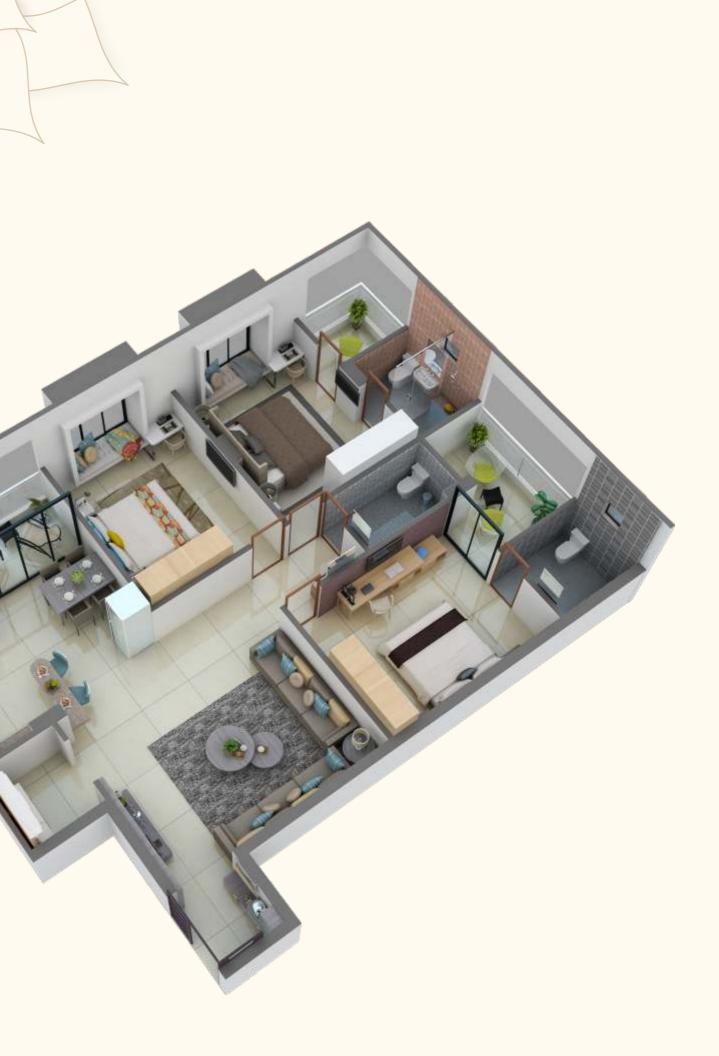

## Presenting

The perfect marriage of Roman architecture and contemporary living.

NS

36 Mtr. Wide Main Road

SBA2330 sq.ft.BA1590 sq.ft.

E BA 1590

 SBA
 2120 sq.ft.

 BA
 1440 sq.ft.