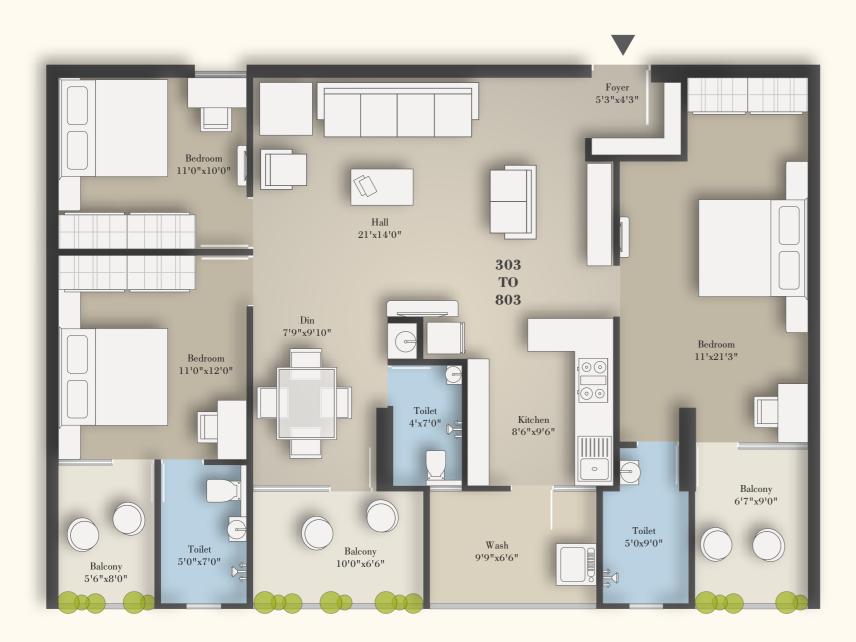

## Presenting

The perfect marriage of Roman architecture and contemporary living.

NS

36 Mtr. Wide Main Road

SBA2330 sq.ft.BA1590 sq.ft.

E BA 1590

 SBA
 2120 sq.ft.

 BA
 1440 sq.ft.