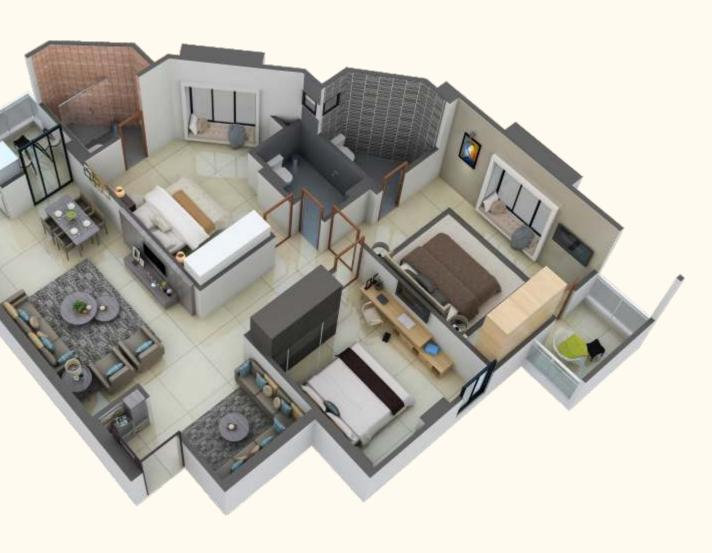

## Presenting

The perfect marriage of Roman architecture and contemporary living.

NS

36 Mtr. Wide Main Road

SBA2330 sq.ft.BA1590 sq.ft.

E BA 1590

 SBA
 2120 sq.ft.

 BA
 1440 sq.ft.

SBA2915 sq.ft.BA1980 sq.ft.

**304 TO 804** 

**Terrace Amenities** to take leisure to the next level, quite literally.

Lush landscaped garden, safe children's play area and relaxing gazebo, all set in the skies to uplift your mood instantly.