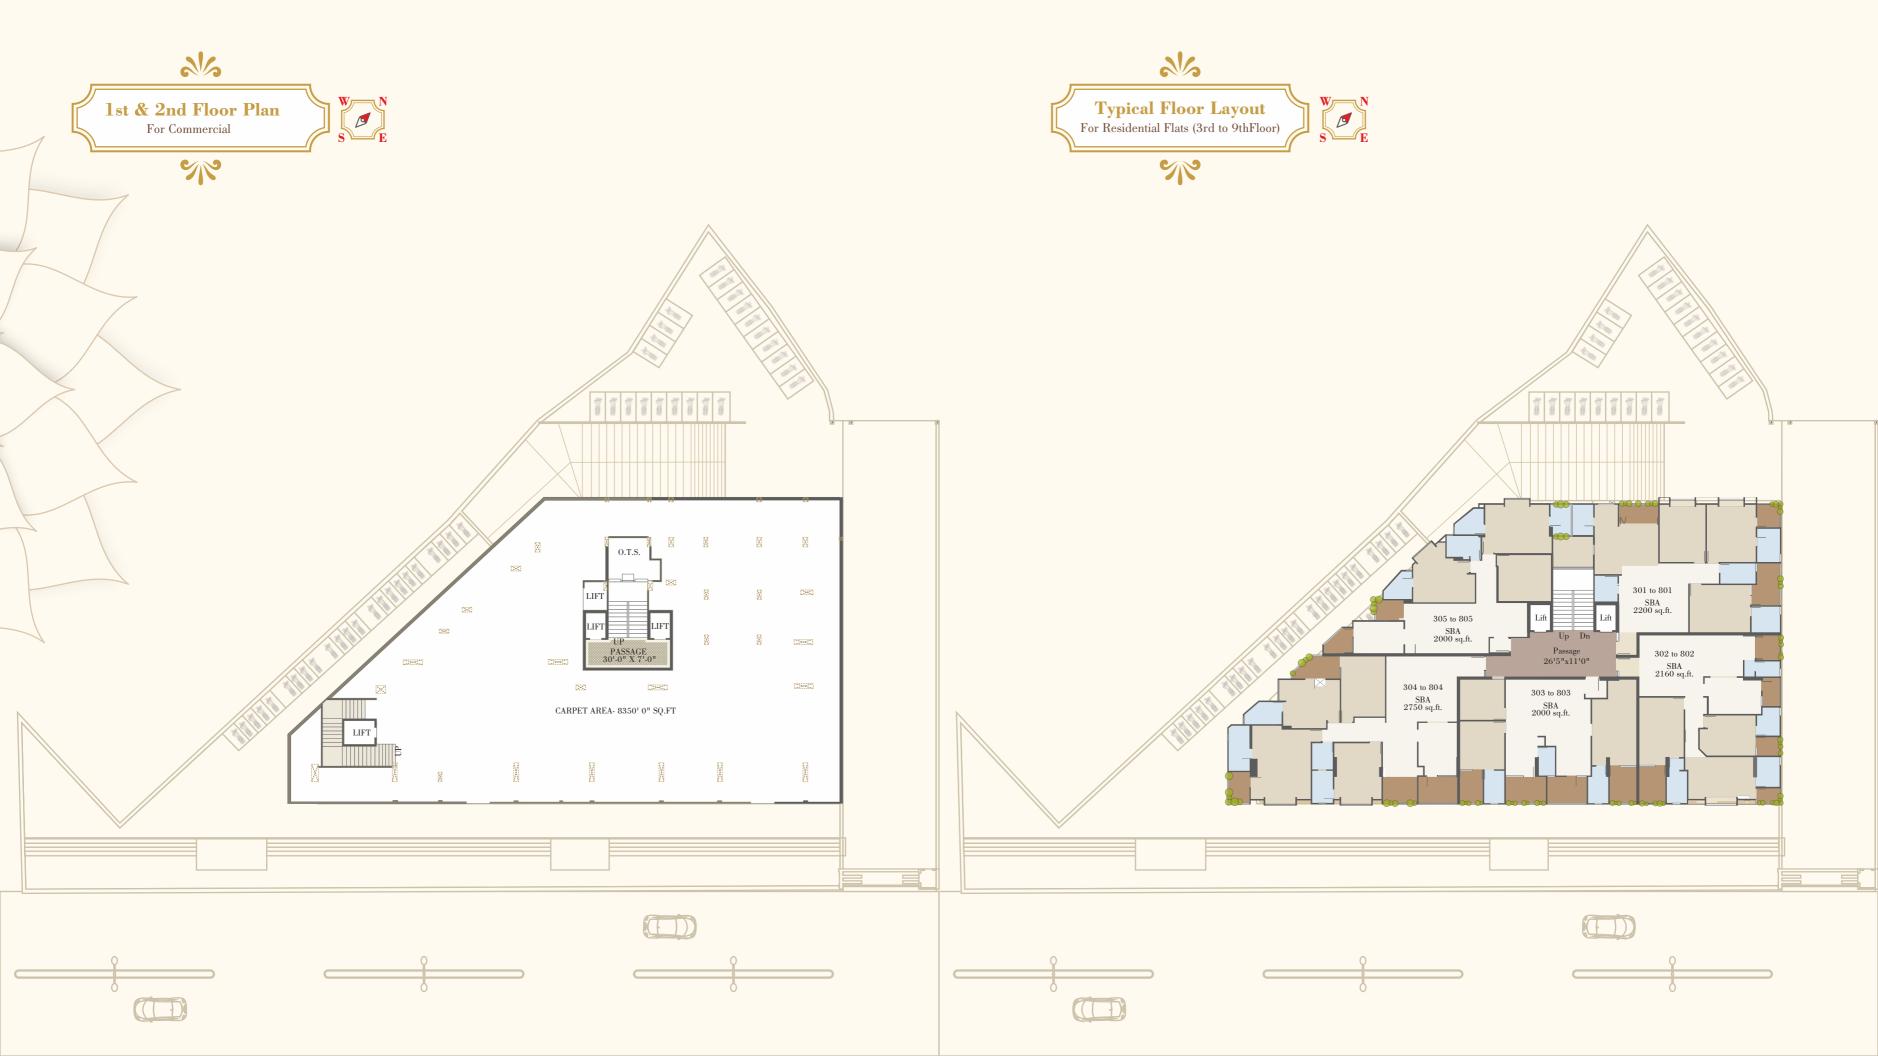

SBA2915 sq.ft.BA1980 sq.ft.

**304 TO 804** 

**Terrace Amenities** to take leisure to the next level, quite literally.

Lush landscaped garden, safe children's play area and relaxing gazebo, all set in the skies to uplift your mood instantly.