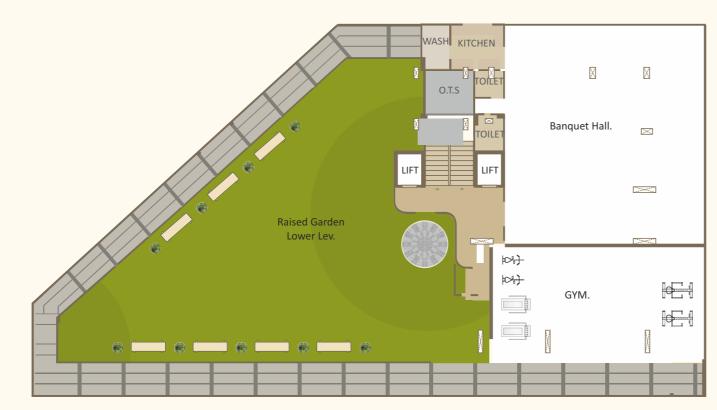

SBA2915 sq.ft.BA1980 sq.ft.

**304 TO 804** 

**Terrace Amenities** to take leisure to the next level, quite literally.

Lush landscaped garden, safe children's play area and relaxing gazebo, all set in the skies to uplift your mood instantly.

C

*World-class GYM* facility on the terrace to help you remain fit and healthy all your life.

Indoor games room so that you can unwind with your friends over a game of pool, carrom or chess.

-

Ever thought of swimming in the clouds? Your wish is granted with our swimming pool with deck on the terrace. **Dive in!** 