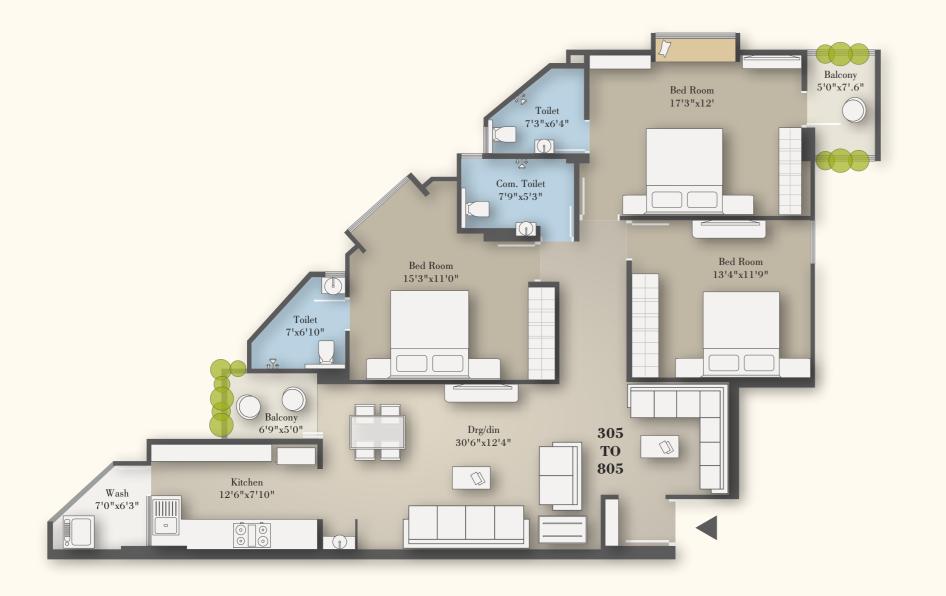

## Presenting

The perfect marriage of Roman architecture and contemporary living.

NS

36 Mtr. Wide Main Road

SBA2330 sq.ft.BA1590 sq.ft.

E BA 1590

 SBA
 2120 sq.ft.

 BA
 1440 sq.ft.

SBA2915 sq.ft.BA1980 sq.ft.

**304 TO 804** 

**Terrace Amenities** to take leisure to the next level, quite literally.

Lush landscaped garden, safe children's play area and relaxing gazebo, all set in the skies to uplift your mood instantly.