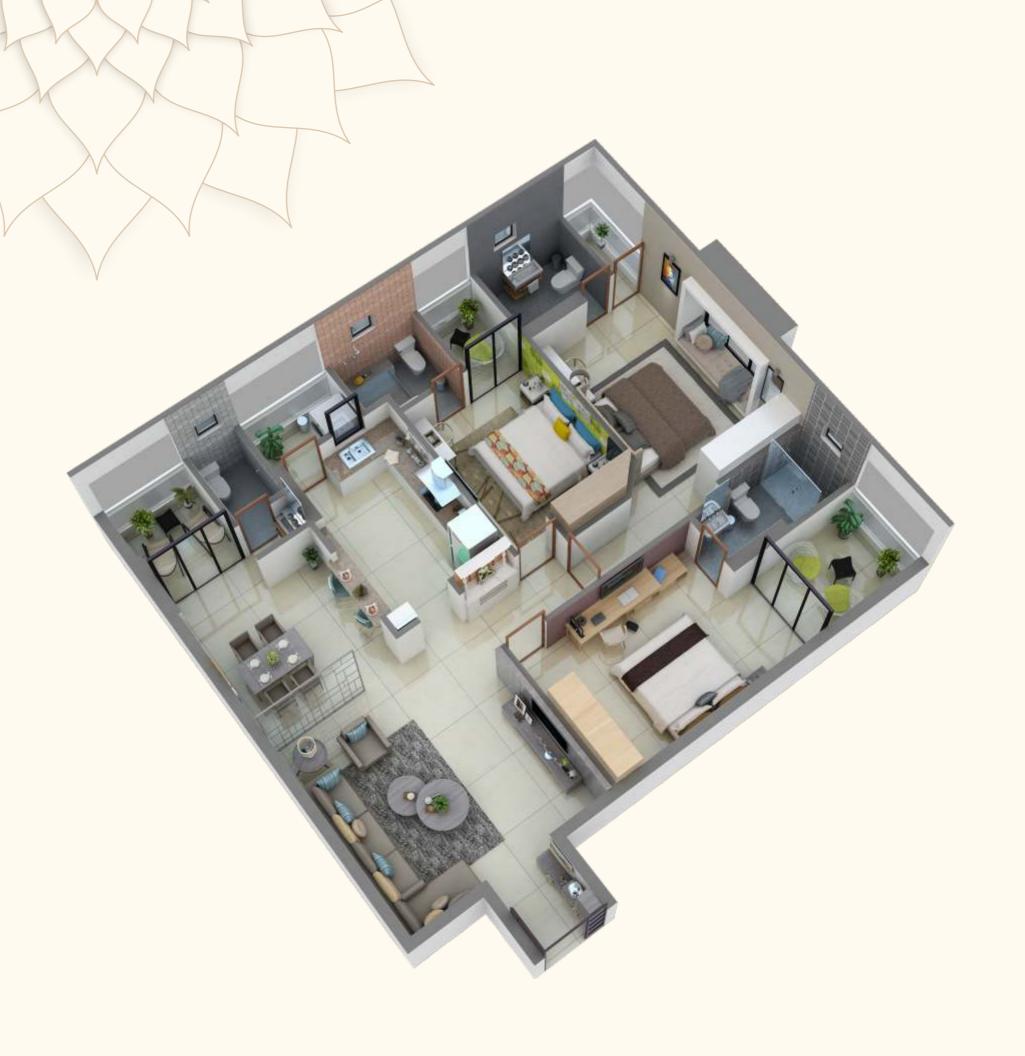

## Presenting

The perfect marriage of Roman architecture and contemporary living.

NS

36 Mtr. Wide Main Road

SBA2330 sq.ft.BA1590 sq.ft.

E BA 1590

 SBA
 2120 sq.ft.

 BA
 1440 sq.ft.