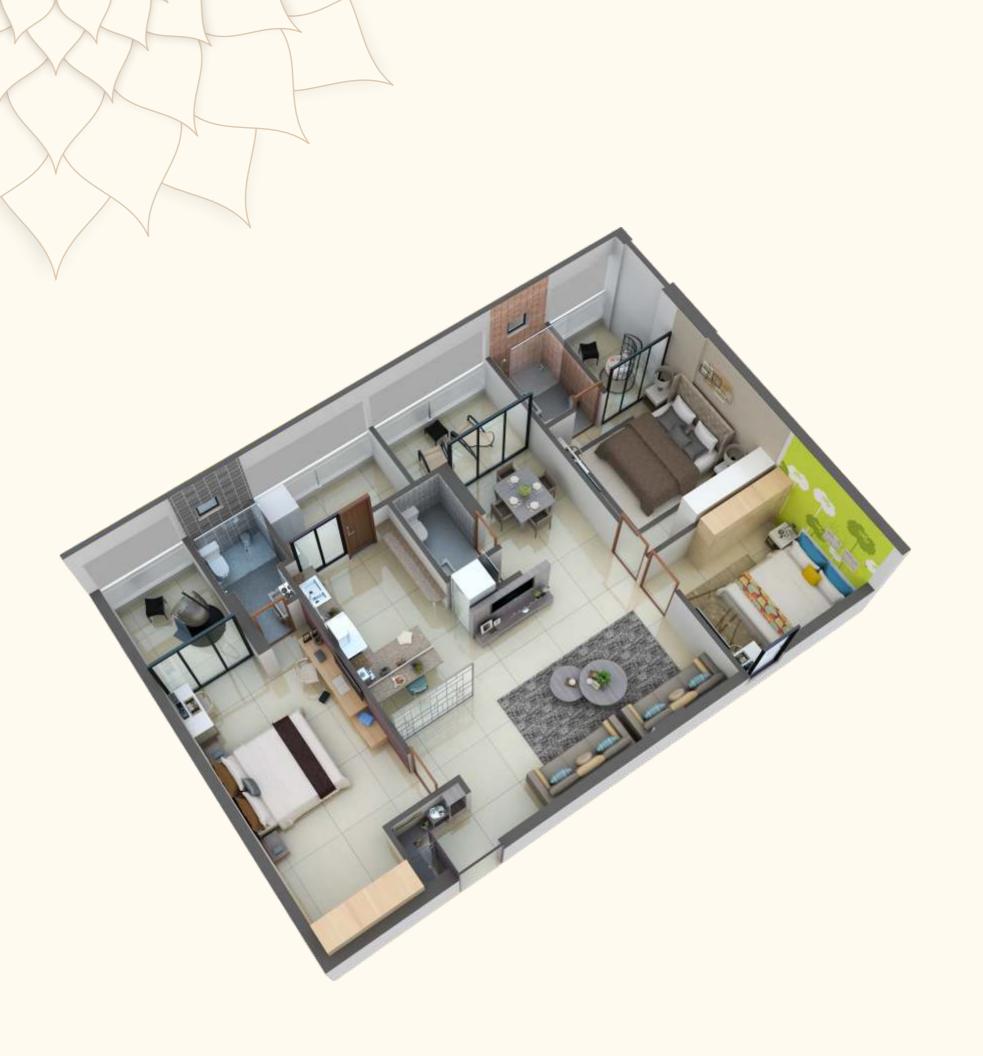

## Presenting

The perfect marriage of Roman architecture and contemporary living.

NS

36 Mtr. Wide Main Road

SBA2330 sq.ft.BA1590 sq.ft.

E BA 1590

 SBA
 2120 sq.ft.

 BA
 1440 sq.ft.