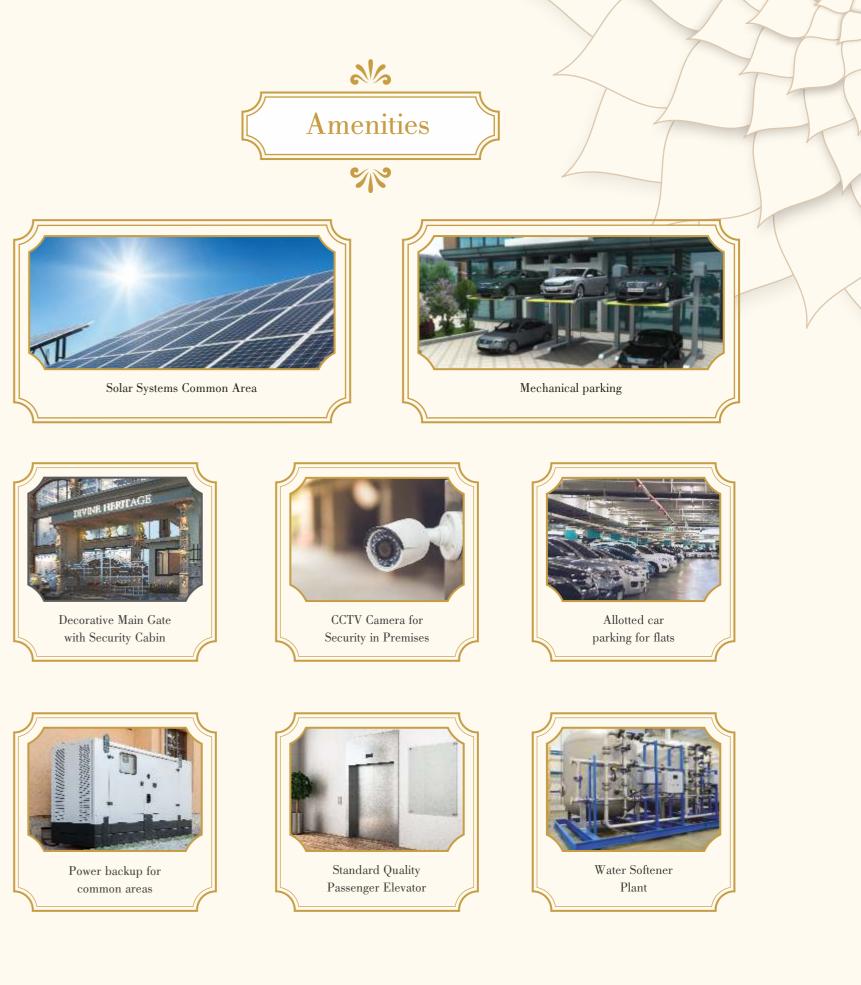

#### Electrification

• Sufficient Electric Points with Concealed Premium Quality Wiring and Branded Modular Switches

Water supply

• 24 hour Ground Water supply through Overhead and Underground

Storage Tanks

#### Doors and windows

- Flush Door with both side Laminate & Safety Locks
- M.S Rolling Shutter with Colour for Shops / Showrooms
- Powder Coated Aluminium Sliding / Glazing openable Window

### Flooring and Wall Cladding

- Premium Vitrified Tiles Flooring with Skirting in all units
- Passage Area & Staircase with Premium Quality Vitrified Tiles / Granite
- Granite or decorative wall cladding on Lift wall