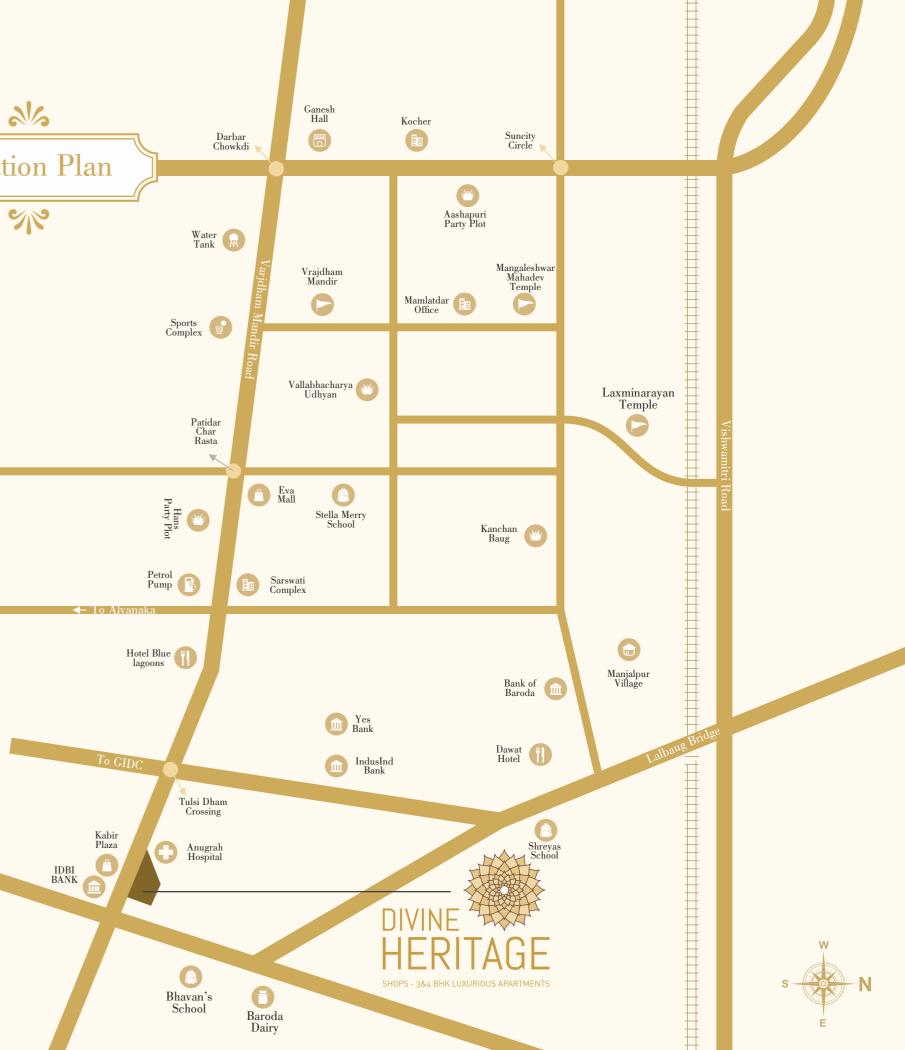

nal Walls Finished with Putty and Primer
- External walls Finished with Weather Proof Texture Paint over Double coat cured Plaster

#### Electrification

• Sufficient Electric Points with Concealed Premium Quality Wiring and Branded Modular Switches

Water supply

• 24 hour Ground Water supply through Overhead and Underground

Storage Tanks

• Separate toilet provision in each shops

#### Doors and windows

- Flush Door with both side Laminate & Safety Locks
- M.S Rolling Shutter with Colour for Shops / Showrooms
- Powder Coated Aluminium Sliding / Glazing openable Window

### Flooring and Wall Cladding

- Premium Vitrified Tiles Flooring with Skirting in all units
- Passage Area & Staircase with Premium Quality Vitrified Tiles / Granite
- Granite or decorative wall cladding on Lift wall



Developer : **Guruprasad Infrastructure** Pvt Ltd.

Site : Divine Heritage, Near Krupal Society, Manjalpur, Vadodara, Gujarat 390010

Mail Id : buildwellcorporation@gmail.com

Phone 9376233772 - 9825333555

Architect Niranjan Bhatt (Pramukh Architect)

**Elevation Designer Divine Visualizers** (Harsh Thakkar) 9737737137

Terms & Conditions: 1. The following will be charged extra in advance/ as per government norms: (a) Stamp Duty & Registration Charges, (b) GST (as actual) or any such additional government taxes if applicable in future, (c) Maintenance Deposit, (d) Development charges and Estimate for New Electric Meter & Connection. 2. If any new tax applicable by Central or State Government in future, it will be borne by the buyers/ members. 3. Possession will be given only after one m