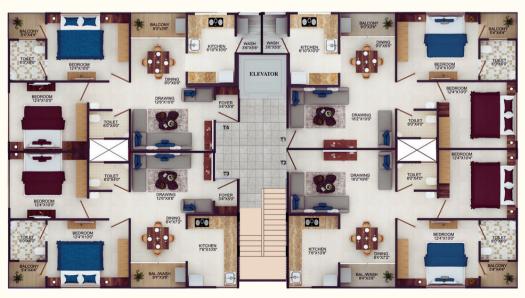

#### FLOOR PLAN AND DETAILS

- All units are corner two BHK apartments
- Vastu compliant design
- Solar panel on terrace
- DG backup for common area and elevator
- Ventilated and spacious planning
- AC in bedrooms in selected units
- Modular kitchen in selected units
- Designer ceiling in living/dining area
- 4'x2' vitrified flooring tiles in all flats
- Branded sanitary fitting Jaquar/Escco and equivalent\*
- Boring and water recharge pit
- Adequate parking
- LED lights in building
- Durable weather shield exterior paint
- CCTV in designer entrance lobby and building entrance

### **OUR BEST OFFERING**

2BHK VISTA PREMIUM

1022 SQFT

2BHK VISTA
SERENE
1000 SQFT