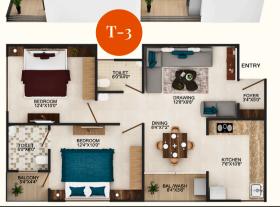

#### FLOOR PLAN AND DETAILS

- All units are corner two BHK apartments
- Vastu compliant design
- Solar panel on terrace
- DG backup for common area and elevator
- Ventilated and spacious planning
- AC in bedrooms in selected units
- Modular kitchen in selected units
- Designer ceiling in living/dining area
- 4'x2' vitrified flooring tiles in all flats
- Branded sanitary fitting Jaquar/Escco and equivalent\*
- Boring and water recharge pit
- Adequate parking
- LED lights in building
- Durable weather shield exterior paint
- CCTV in designer entrance lobby and building entrance