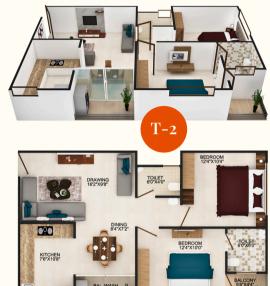

#### FLOOR PLAN AND DETAILS

- All units are corner two BHK apartments
- Vastu compliant design
- Solar panel on terrace
- DG backup for common area and elevator
- Ventilated and spacious planning
- AC in bedrooms in selected units
- Modular kitchen in selected units
- Designer ceiling in living/dining area
- 4'x2' vitrified flooring tiles in all flats
- Branded sanitary fitting Jaquar/Escco and equivalent\*
- Boring and water recharge pit
- Adequate parking
- LED lights in building
- Durable weather shield exterior paint
- CCTV in designer entrance lobby and building entrance

### **OUR BEST OFFERING**

2BHK VISTA PREMIUM

1022 SQFT

2BHK VISTA
SERENE
1000 SQFT