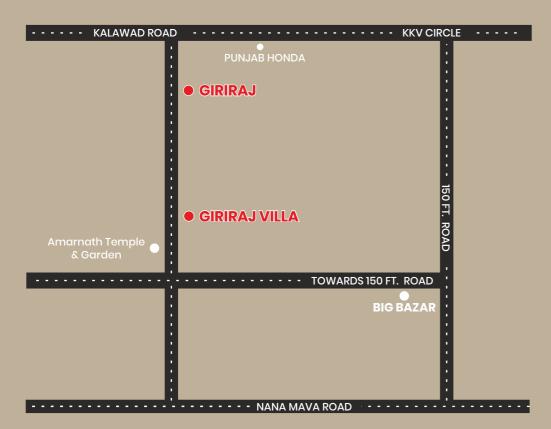

## **KEY PLAN**

Giriraj Villa

Opp. Amarnath Temple, B/h. Big Bazar, 150ft. Ring Road, Rajkot.

: Booking Contact :

79000 04957

: Project by :

Shashikant Thumar 98793 97761 Parshotam Patel

94280 03472