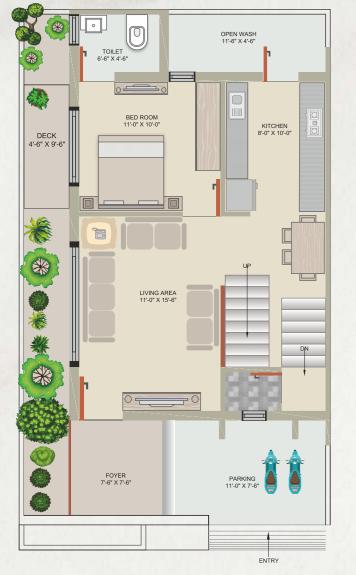

with acrylic paint

#### Flooring -

vitrified tiles in all rooms and china mosaic on terrace

#### Kitchen -

mirror polished r-granite platform with stainless sink and full height glazed tiles dado

#### Doors and windows -

decorative main door, flush doors with r-granite frame for rooms and coloured aluminium frame with safety grill for all windows

#### Plumbing -

upvc/cpvc internal concealed plumbing with branded CP fittings

Bathrooms - full level glazed tiles dado. All fittings and fixtures of standard brand with corrosion free and leak free pipings

#### Electrification -

good quality ISI copper wiring with modular switches and sufficient electric points as per architect's design





# VILLA TYPE : C | FLOOR PLAN







GROUND FLOOR FIRST FLOOR

# VILLA TYPE : A | FLOOR PLAN





GROUND FLOOR FIRST FLOOR

# VILLA TYPE : B | FLOOR PLAN





GROUND FLOOR

FIRST FLOOR