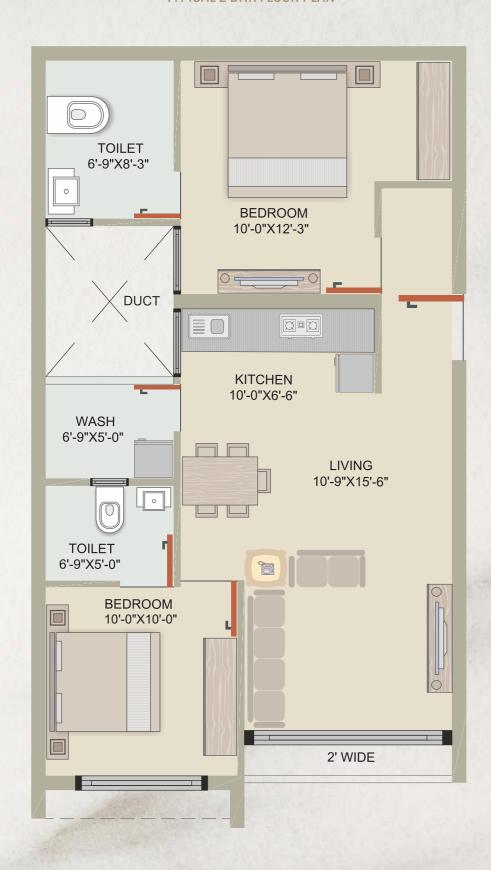

e details mentioned in brochure are for information purpose only and are subject to modifications/compliance required as per RERA act.

ENTRY/EXIT 01. COMMON AREA 02. PARKING 00M WIDE ROAD 03. SENIOR CITIZEN AREA 04. CHILDREN PLAYS AREA 05. GAZEBO SITTING 06.SITTING 6.00M WIDE ROAD B-7 9.00M WIDE ROAD B-6 B-5 B-9 A-13 EMBRACE THE B-A B-10 HARMONIOUS LIFE 6.00M WIDE ROAD B-3 B-11 B-2 B-12 B-1 A-10 C-2 A-16

# **Amenities** Club house Indoor games and library Open roof terrace garden Landscape Garden with Children play area Gazebo/Senior citizen sitting area 24 hr cctv Camera 24 hr water supply Internal cc Road Jogging / Walking track Decorative street lights Security cabin Attractive entrance gate Underground cabbeling

6.00M WIDE ROAD

4.00M WIDE ROAD









## TYPICAL 2 BHK FLOOR PLAN





A COMMUNITY
WHERE PEOPLE AND
THEIR COMFORT
MATTERS

#### TYPICAL 1 BHK FLOOR PLAN

# **Specifications**

#### Structure -

earthquake resistant load bearing and frame structure

#### Wall finish -

internal single coat mala plaster with putty finish and external double coat sand face plaster with acrylic paint

#### Flooring -

vitrified tiles in all rooms and china mosaic on terrace

#### Kitchen -

mirror polished r-granite platform with stainless sink and full height glazed tiles dado

#### Doors and windows -

decorative main door, flush doors with r-granite frame for rooms and coloured aluminium frame with safety grill for all windows

#### Plumbing -

upvc/cpvc internal concealed plumbing with branded CP fittings

Bathrooms - full level glazed tiles dado. All fittings and fixture