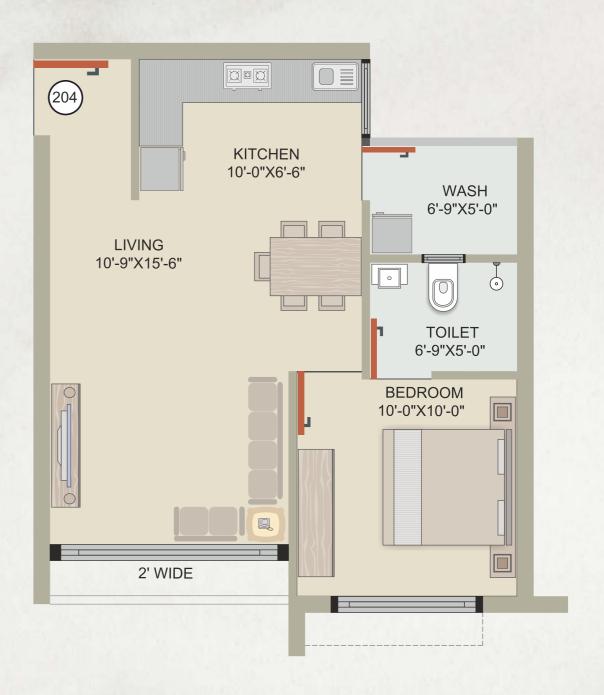

internal single coat mala plaster with putty finish and external double coat sand face plaster with acrylic paint

#### Flooring -

vitrified tiles in all rooms and china mosaic on terrace

#### Kitchen -

mirror polished r-granite platform with stainless sink and full height glazed tiles dado

#### Doors and windows -

decorative main door, flush doors with r-granite frame for rooms and coloured aluminium frame with safety grill for all windows

#### Plumbing -

upvc/cpvc internal concealed plumbing with branded CP fittings

Bathrooms - full level glazed tiles dado. All fittings and fixtures of standard brand with corrosion free and leak free pipings

#### Electrification -

good quality ISI copper wiring with modular switches and sufficient electric points as per architect's design





# VILLA TYPE : C | FLOOR PLAN







GROUND FLOOR FIRST FLOOR

# VILLA TYPE : A | FLOOR PLAN





GROUND FLOOR FIRST FLOOR

# VILLA TYPE : B | FLOOR PLAN





GROUND FLOOR

FIRST FLOOR