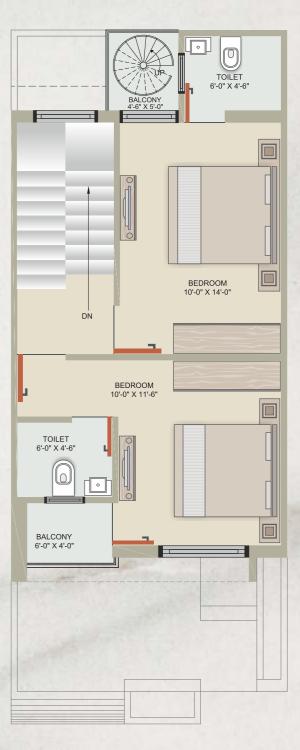

oms and china mosaic on terrace

#### Kitchen -

mirror polished r-granite platform with stainless sink and full height glazed tiles dado

#### Doors and windows -

decorative main door, flush doors with r-granite frame for rooms and coloured aluminium frame with safety grill for all windows

#### Plumbing -

upvc/cpvc internal concealed plumbing with branded CP fittings

Bathrooms - full level glazed tiles dado. All fittings and fixtures of standard brand with corrosion free and leak free pipings

#### Electrification -

good quality ISI copper wiring with modular switches and sufficient electric points as per architect's design





# VILLA TYPE : C | FLOOR PLAN







GROUND FLOOR FIRST FLOOR

# VILLA TYPE : A | FLOOR PLAN





GROUND FLOOR FIRST FLOOR

# VILLA TYPE : B | FLOOR PLAN





GROUND FLOOR

FIRST FLOOR