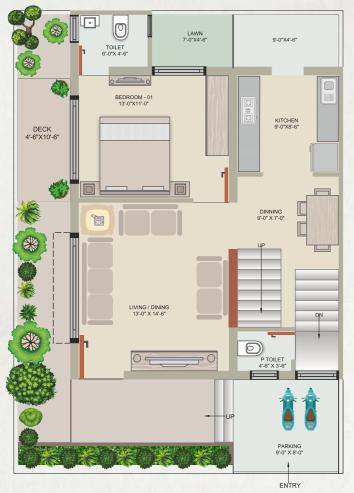

# VILLA TYPE : C | FLOOR PLAN

GROUND FLOOR FIRST FLOOR

# VILLA TYPE : A | FLOOR PLAN

GROUND FLOOR FIRST FLOOR

# VILLA TYPE : B | FLOOR PLAN

GROUND FLOOR

FIRST FLOOR