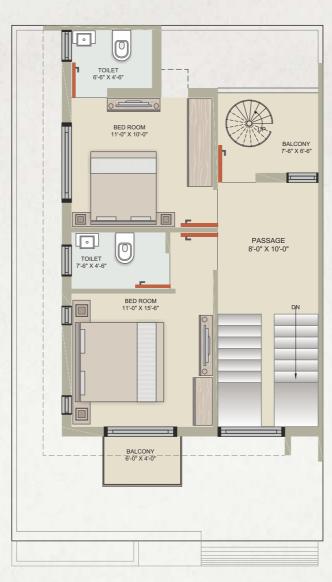

ith acrylic paint

#### Flooring -

vitrified tiles in all rooms and china mosaic on terrace

#### Kitchen -

mirror polished r-granite platform with stainless sink and full height glazed tiles dado

#### Doors and windows -

decorative main door, flush doors with r-granite frame for rooms and coloured aluminium frame with safety grill for all windows

#### Plumbing -

upvc/cpvc internal concealed plumbing with branded CP fittings

Bathrooms - full level glazed tiles dado. All fittings and fixtures of standard brand with corrosion free and leak free pipings

#### Electrification -

good quality ISI copper wiring with modular switches and sufficient electric points as per architect's design





# VILLA TYPE : C | FLOOR PLAN







GROUND FLOOR FIRST FLOOR

# VILLA TYPE : A | FLOOR PLAN





GROUND FLOOR FIRST FLOOR

# VILLA TYPE : B | FLOOR PLAN





GROUND FLOOR

FIRST FLOOR