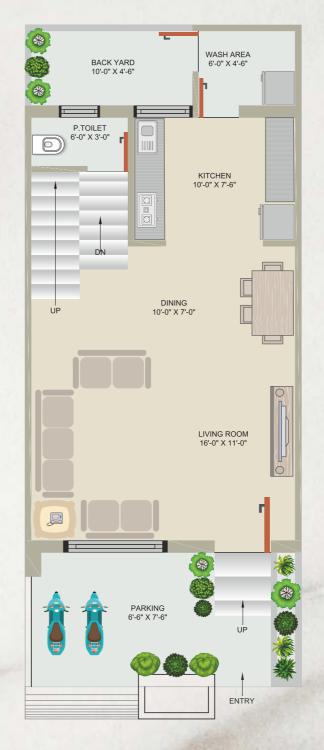

rooms and china mosaic on terrace

#### Kitchen -

mirror polished r-granite platform with stainless sink and full height glazed tiles dado

#### Doors and windows -

decorative main door, flush doors with r-granite frame for rooms and coloured aluminium frame with safety grill for all windows

#### Plumbing -

upvc/cpvc internal concealed plumbing with branded CP fittings

Bathrooms - full level glazed tiles dado. All fittings and fixtures of standard brand with corrosion free and leak free pipings

#### Electrification -

good quality ISI copper wiring with modular switches and sufficient electric points as per architect's design





# VILLA TYPE : C | FLOOR PLAN







GROUND FLOOR FIRST FLOOR

# VILLA TYPE : A | FLOOR PLAN





GROUND FLOOR FIRST FLOOR

# VILLA TYPE : B | FLOOR PLAN





GROUND FLOOR

FIRST FLOOR