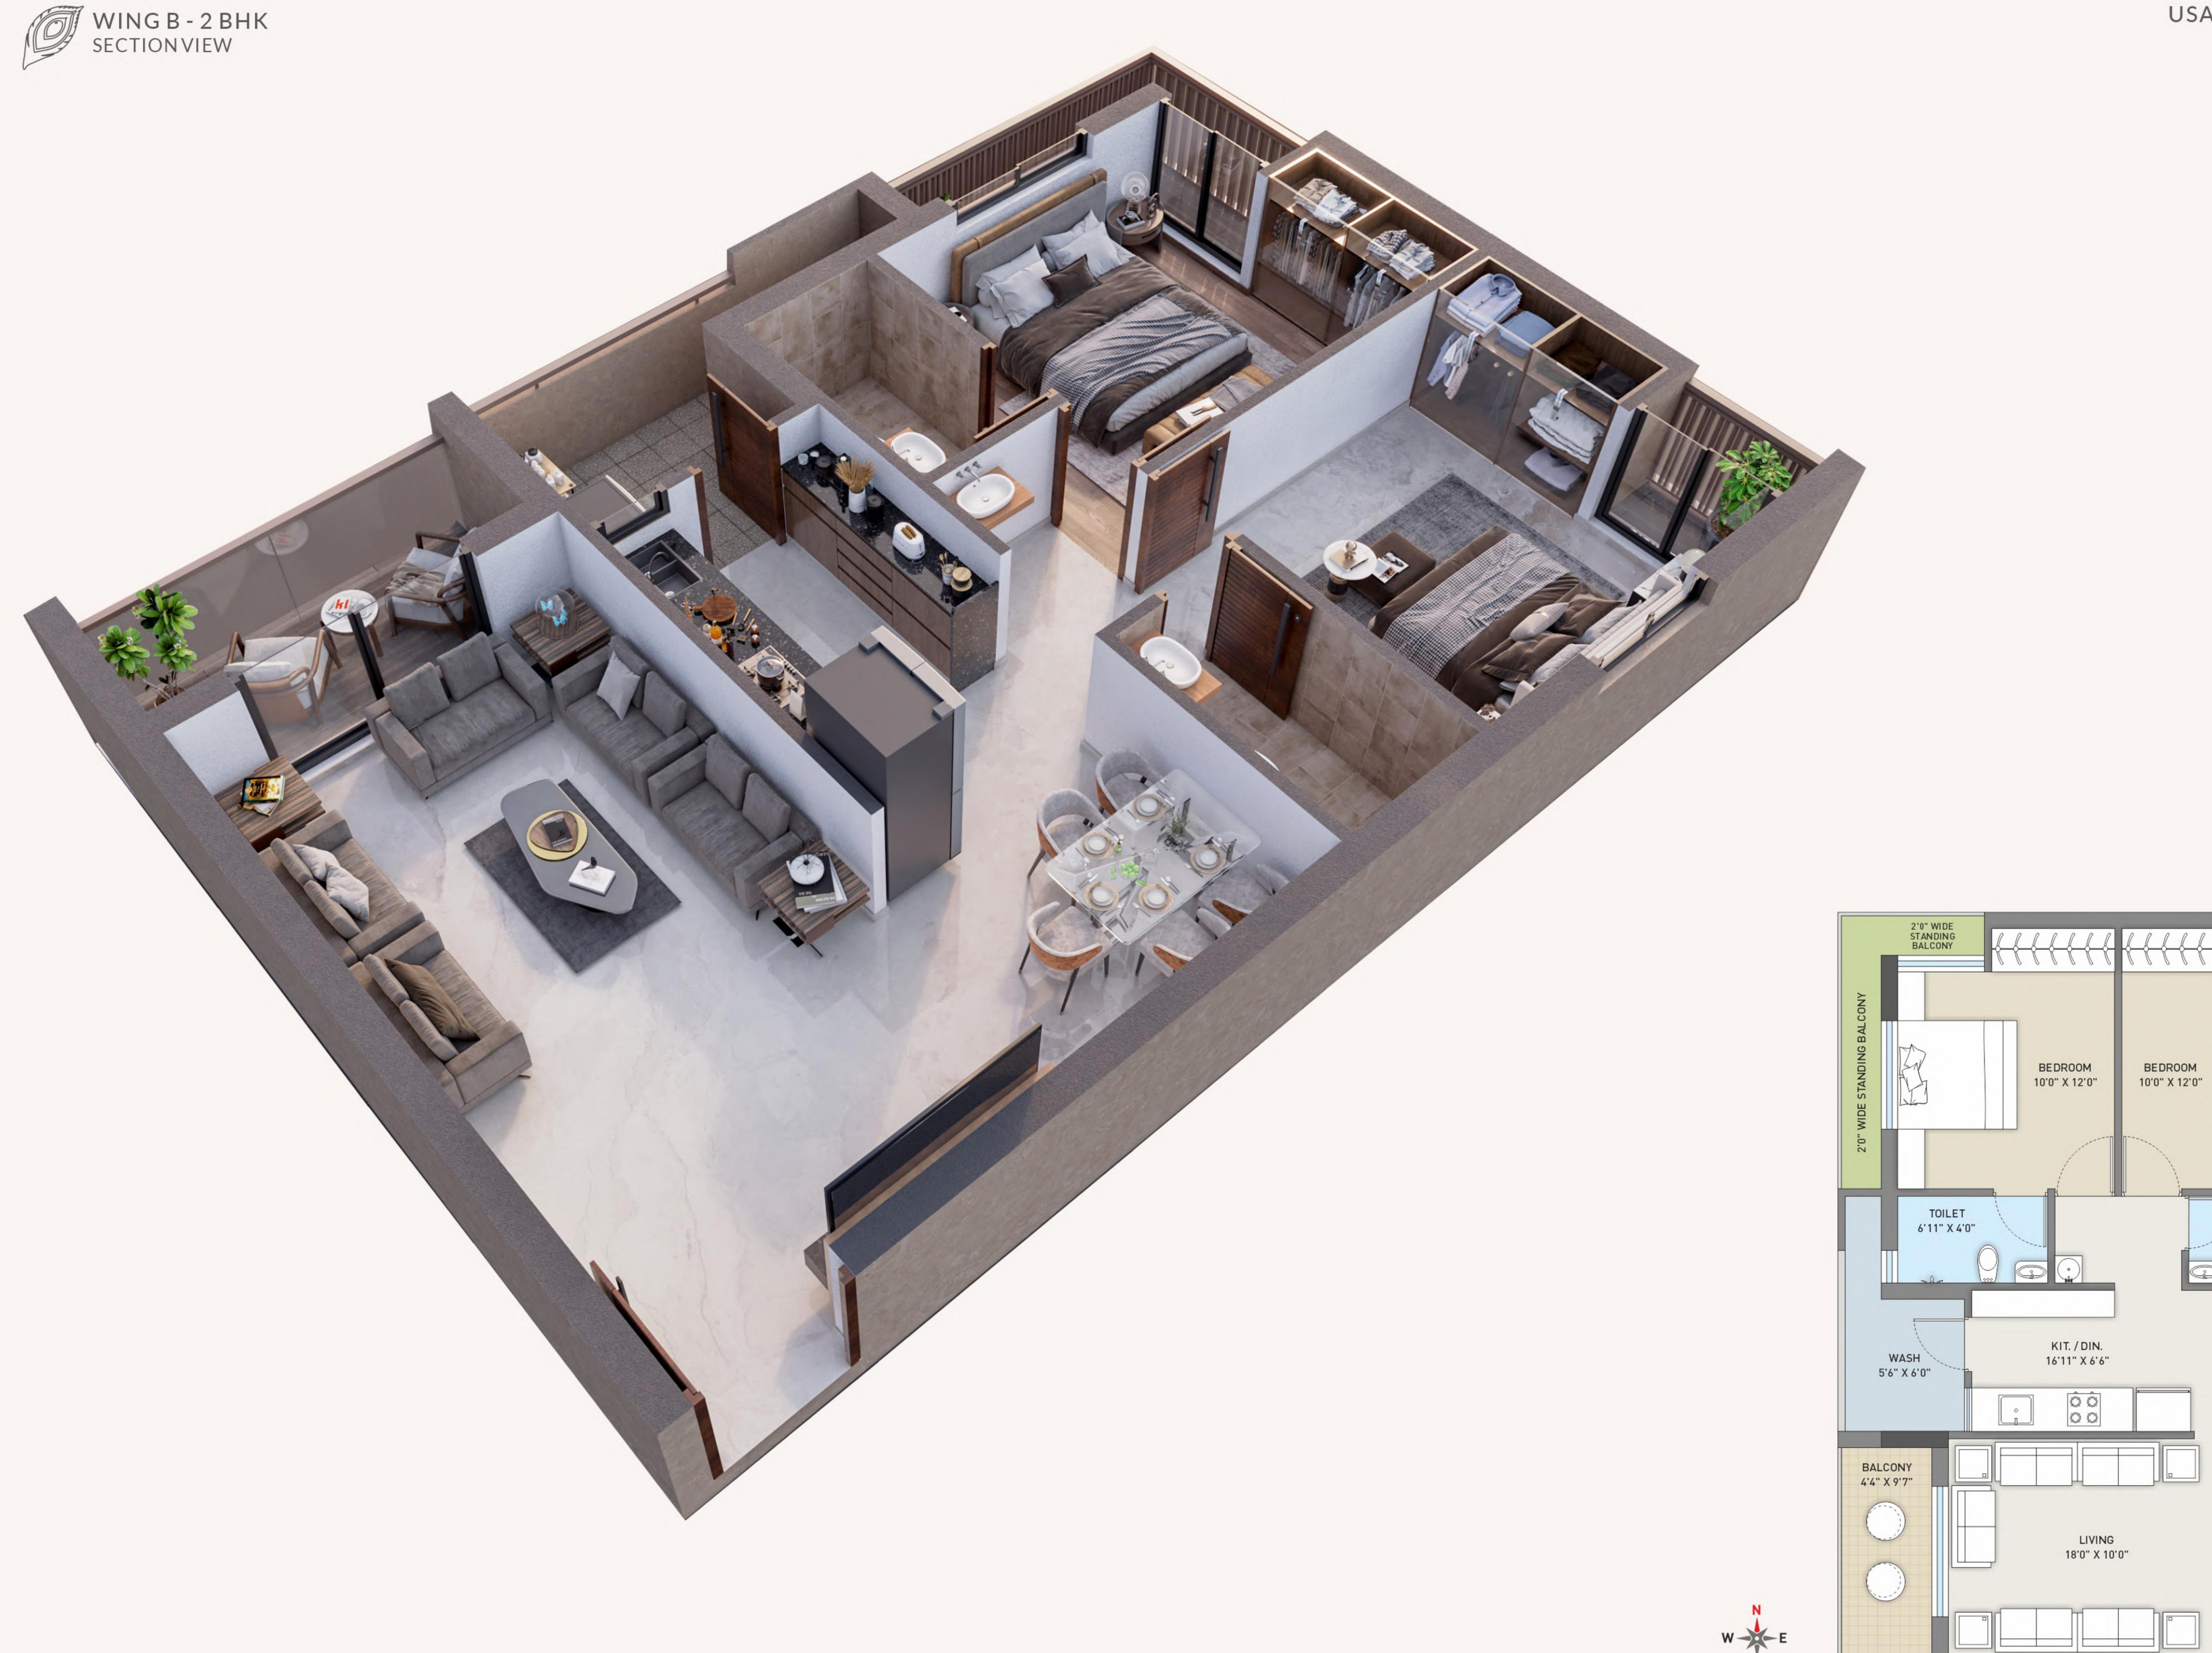

ર્ણ ખુશહાલ કરશે. આપના સપનાનું ખરેખર થ્રીડી મોડલ તૈયાર થવા જઈ રહ્યું છે, જયાં ગુણવત્તા મહત્તમ હશે તો વૈભવી જીવનની વાતો સામાન્ય લાગશે.







નવું ઘર શોધવાની સફર હવે અહીં જ અટકી જશે. 2BHK અને 3BHK આલીશાન ફલેટમાં ખુશીઓનું થશે લેન્ડિંગ અને સંતોષભર્યા વાતાવરણનો અનુભવ મળશે.





# "તો… હવે થશે દસ્તાવેજી કરાર"

આજના આધુનિક યુગમાં ગુણવત્તા પર વધારે ધ્યાન આપવામાં આવે છે. ત્યારે અદીં સારામાં સારું બાંધકામ કરવામાં આવ્યું છે. તેમજ પ્રભાવશાળી આર્કિટેક દ્વારા તૈયાર કરવામાં આવ્યું છે વૈભવી ઘર, ત્યારે હવે ભાડા કરાર મૂકી, તમે કરશો સીધો દસ્તાવેજી કરાર.





## "સ્મિતનું સુંદર ઉદાહરણ"

એક તરફ સુંદર ઈમારત અને બીજી તરફ આપના ચહેરા पर हेजातुं એ नयनरम्य स्मित, आपनी अनहह ખુશીનું કારણ છે. સપનાઓ સાકાર કરવાની મૂંઝવણ માંથી મુક્તિ મળી દોય તેવો વાસ્તવિક અનુભવ.



















C. TOILET 6'11" X 4'0"

> B 202 TO 1402





















Reception Area



Decorative Lighting



Senior Citizen Area



Garden

Children Play Area



Solar Panel for

Common Lighting



CCTV Camera



Security Cabin



Common Lift



A.C. Drainage System



Gas Connection



Common Borewell



Loanable Title Clear



Seat Out



Fire Safety System



Generator



Solar Water Heater



Intercom



Cellar Parking



#### FLOORING

- Vitrified flooring.
- Elegant flooring in reception area.

### **DOOR & WINDOWS**

- Decorative main doors with laminated sheet.
- Internal flush doors.
- Powder coated aluminum section window with granite sill.

#### KITCHEN

- Granite platform.
- Provision for R.O. water system.
- Gas fitting provision.
- High quality designer tiles dado to lintel level in kitchen.

#### COLOR

- Outside weatherp