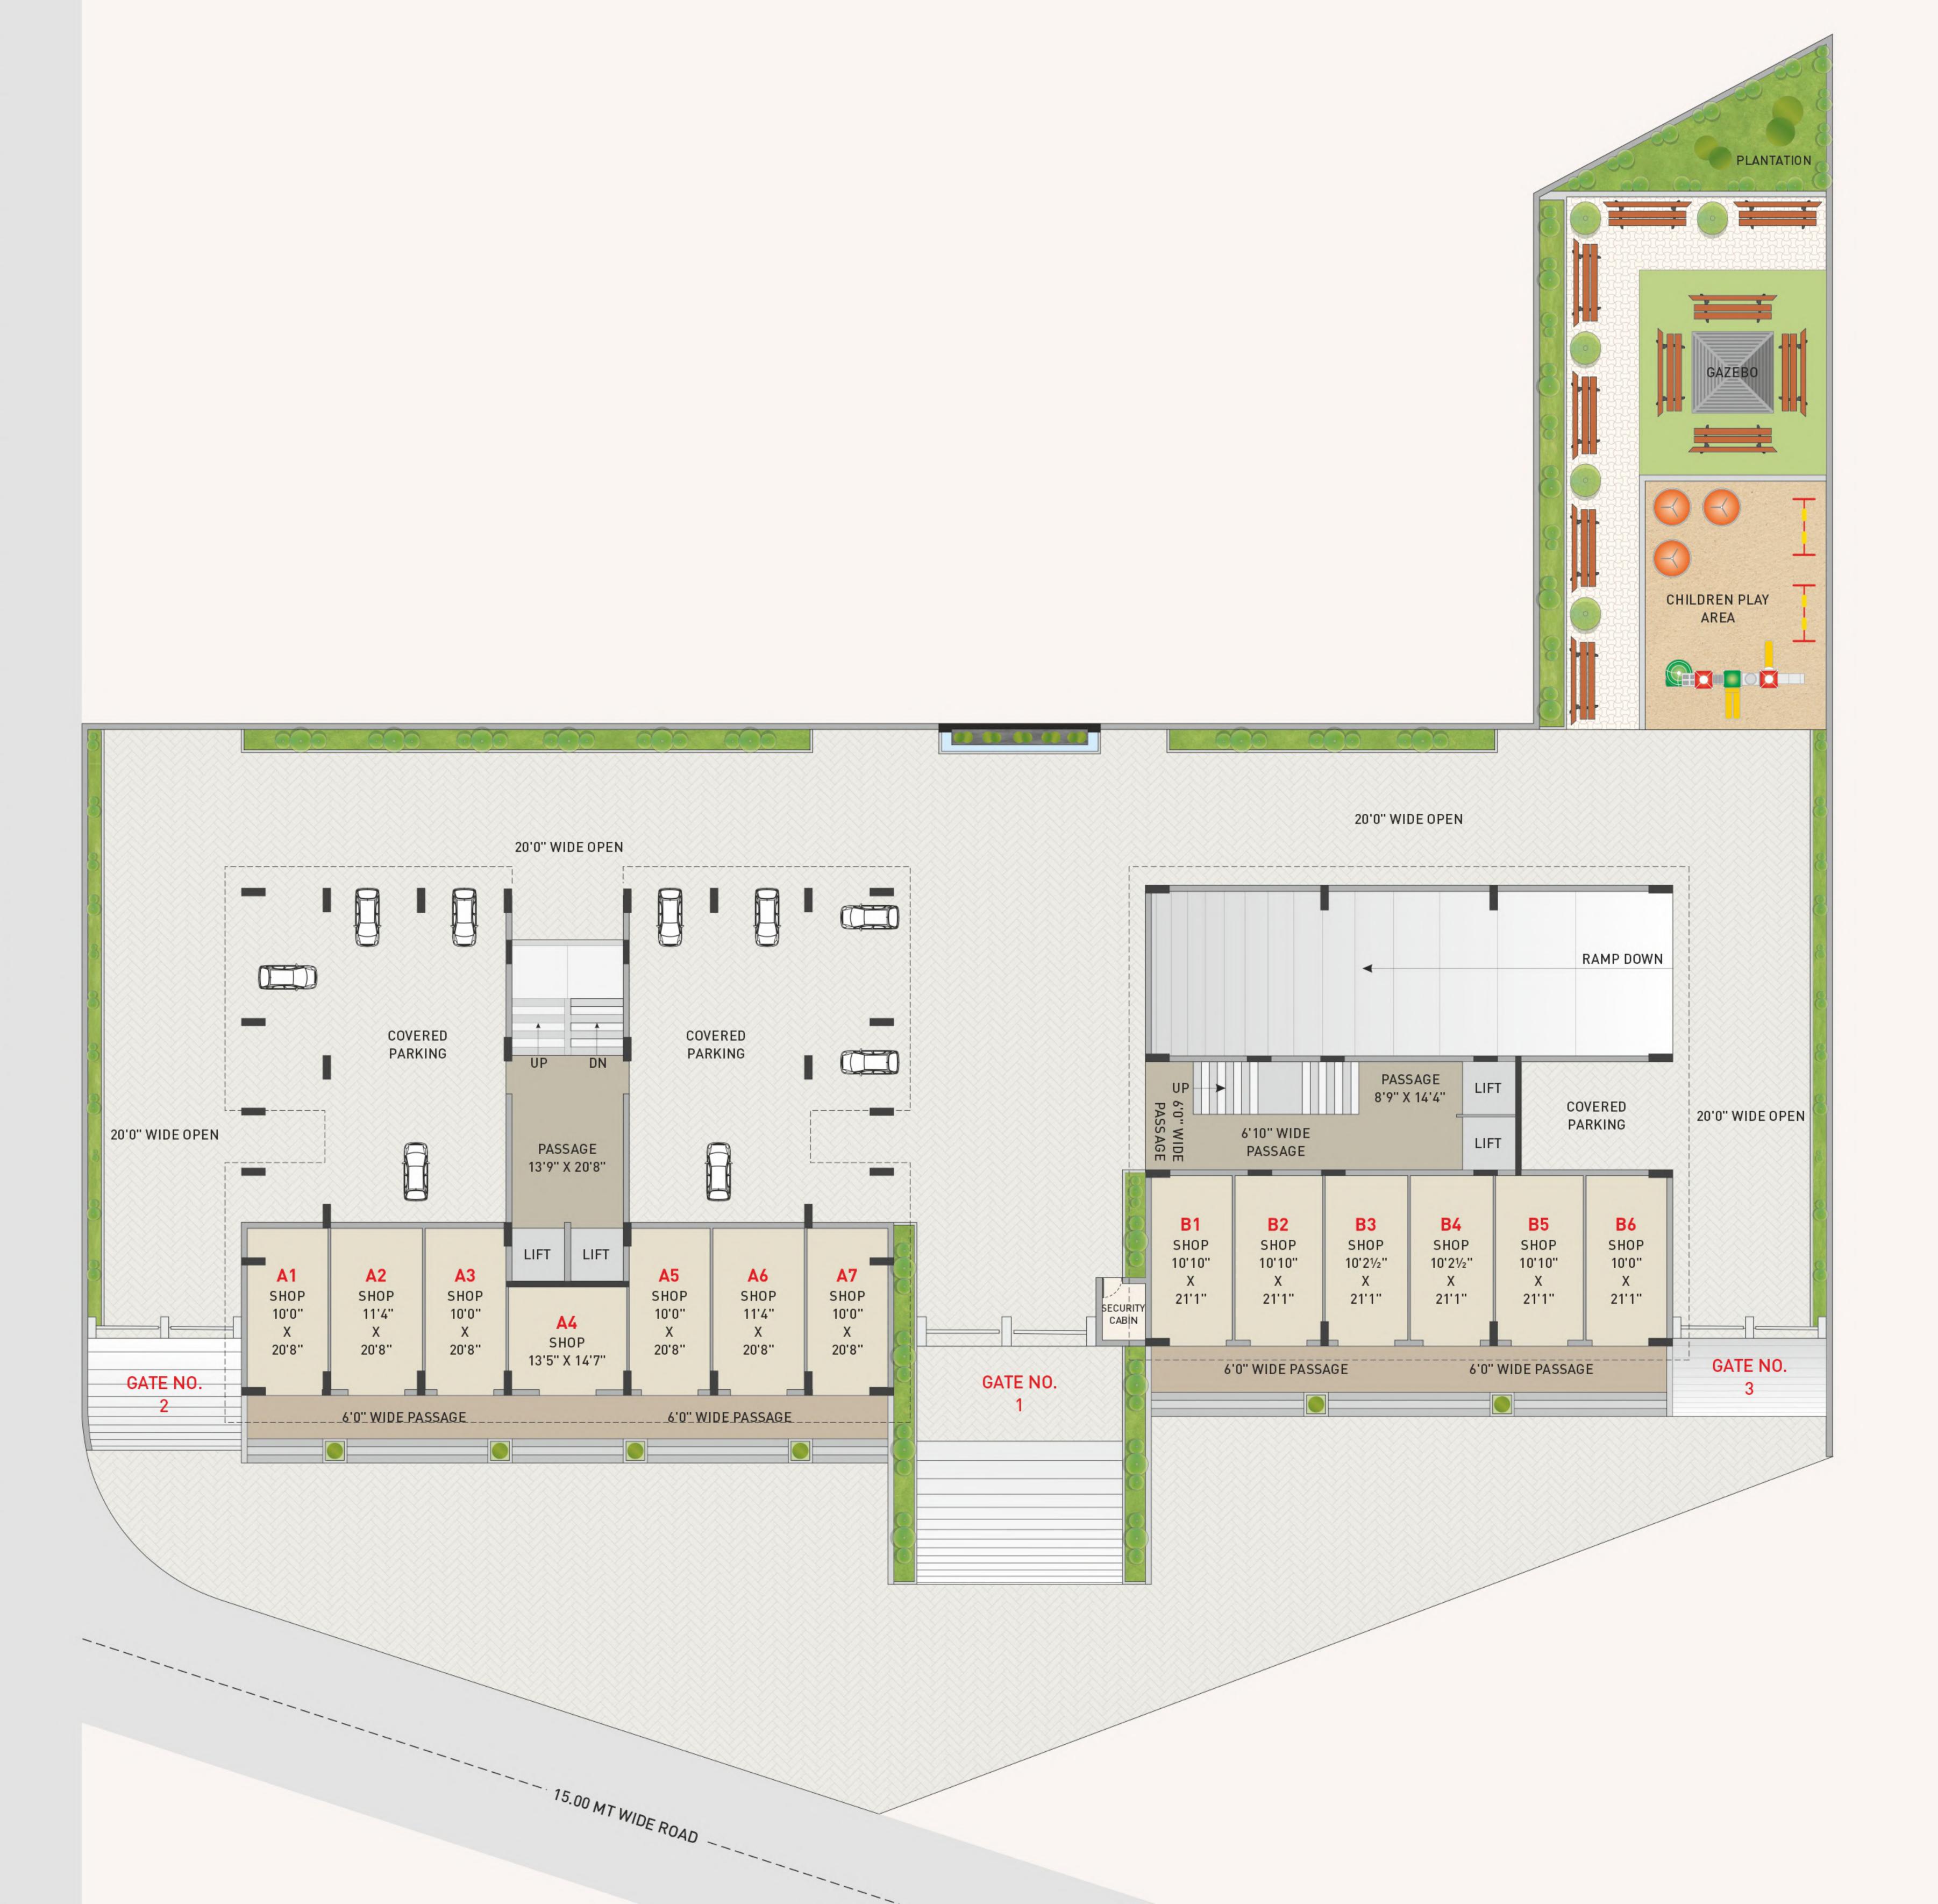

> B 202 TO 1402

Reception Area

Decorative Lighting

Senior Citizen Area

Garden

Children Play Area

Solar Panel for

Common Lighting

CCTV Camera

Security Cabin

Common Lift

A.C. Drainage System

Gas Connection

Common Borewell

Loanable Title Clear

Seat Out

Fire Safety System

Generator

Solar Water Heater

Intercom

Cellar Parking