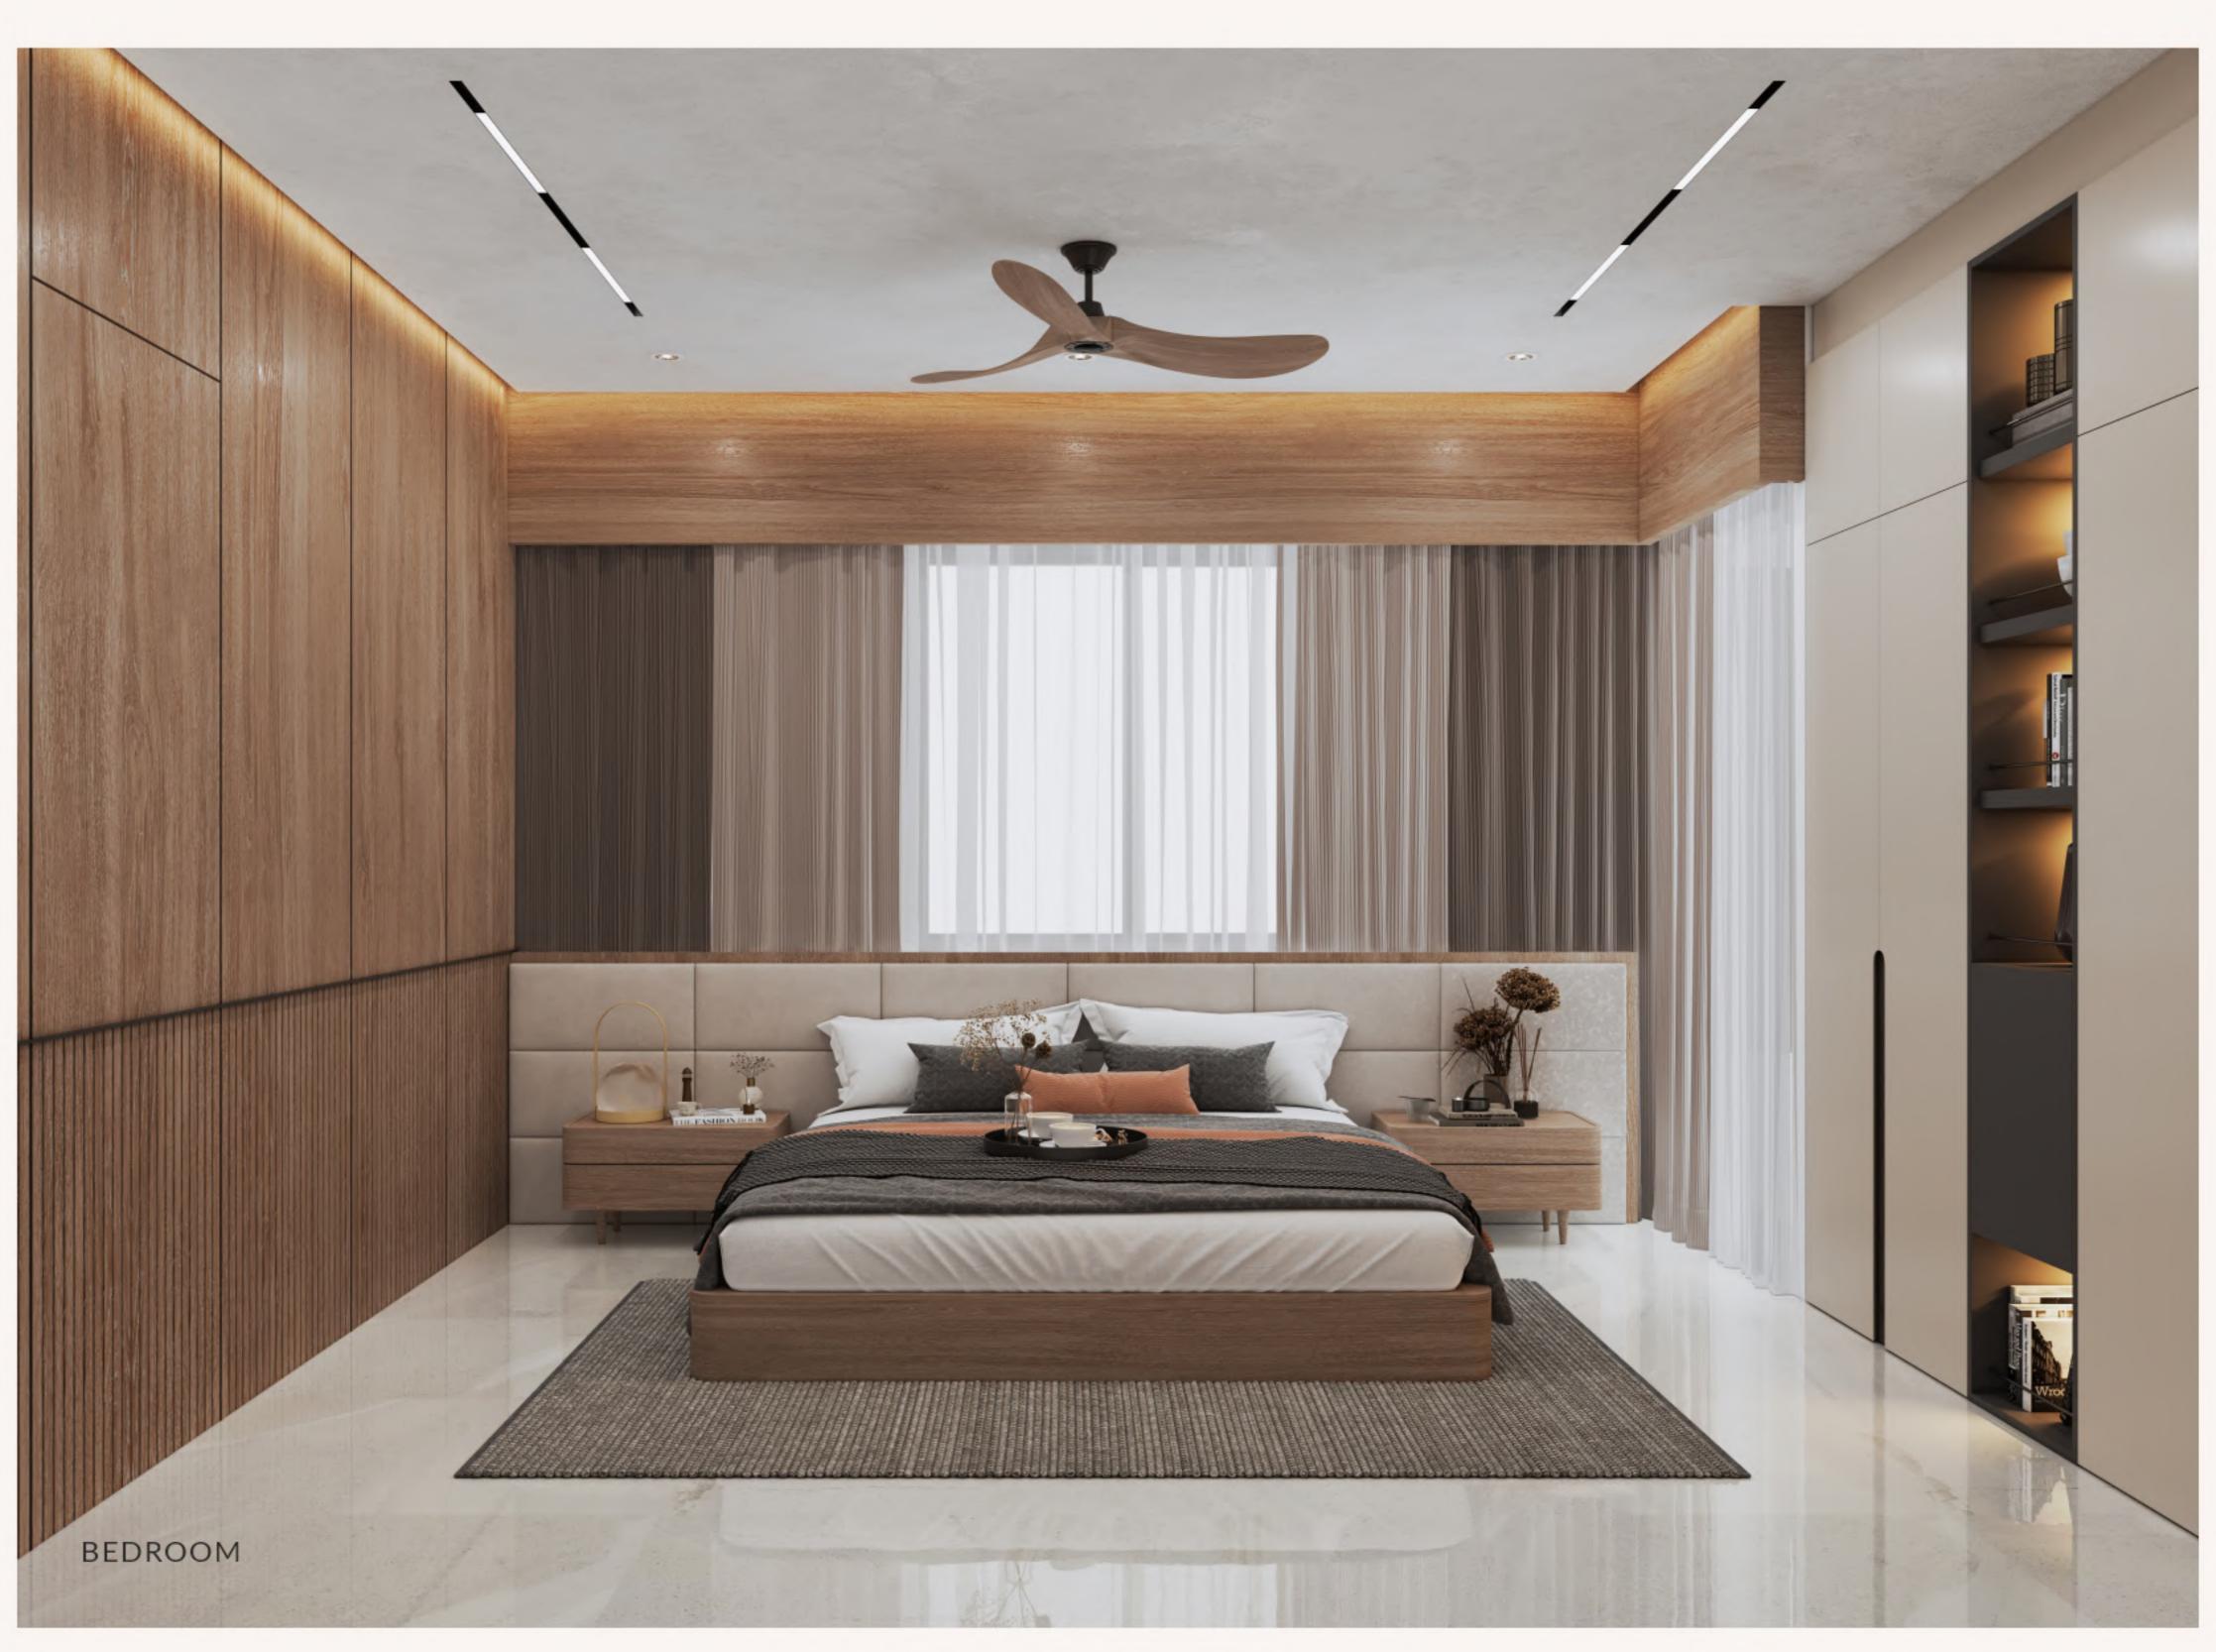

### **DOOR & WINDOWS**

- Decorative main doors with laminated sheet.
- Internal flush doors.
- Powder coated aluminum section window with granite sill.