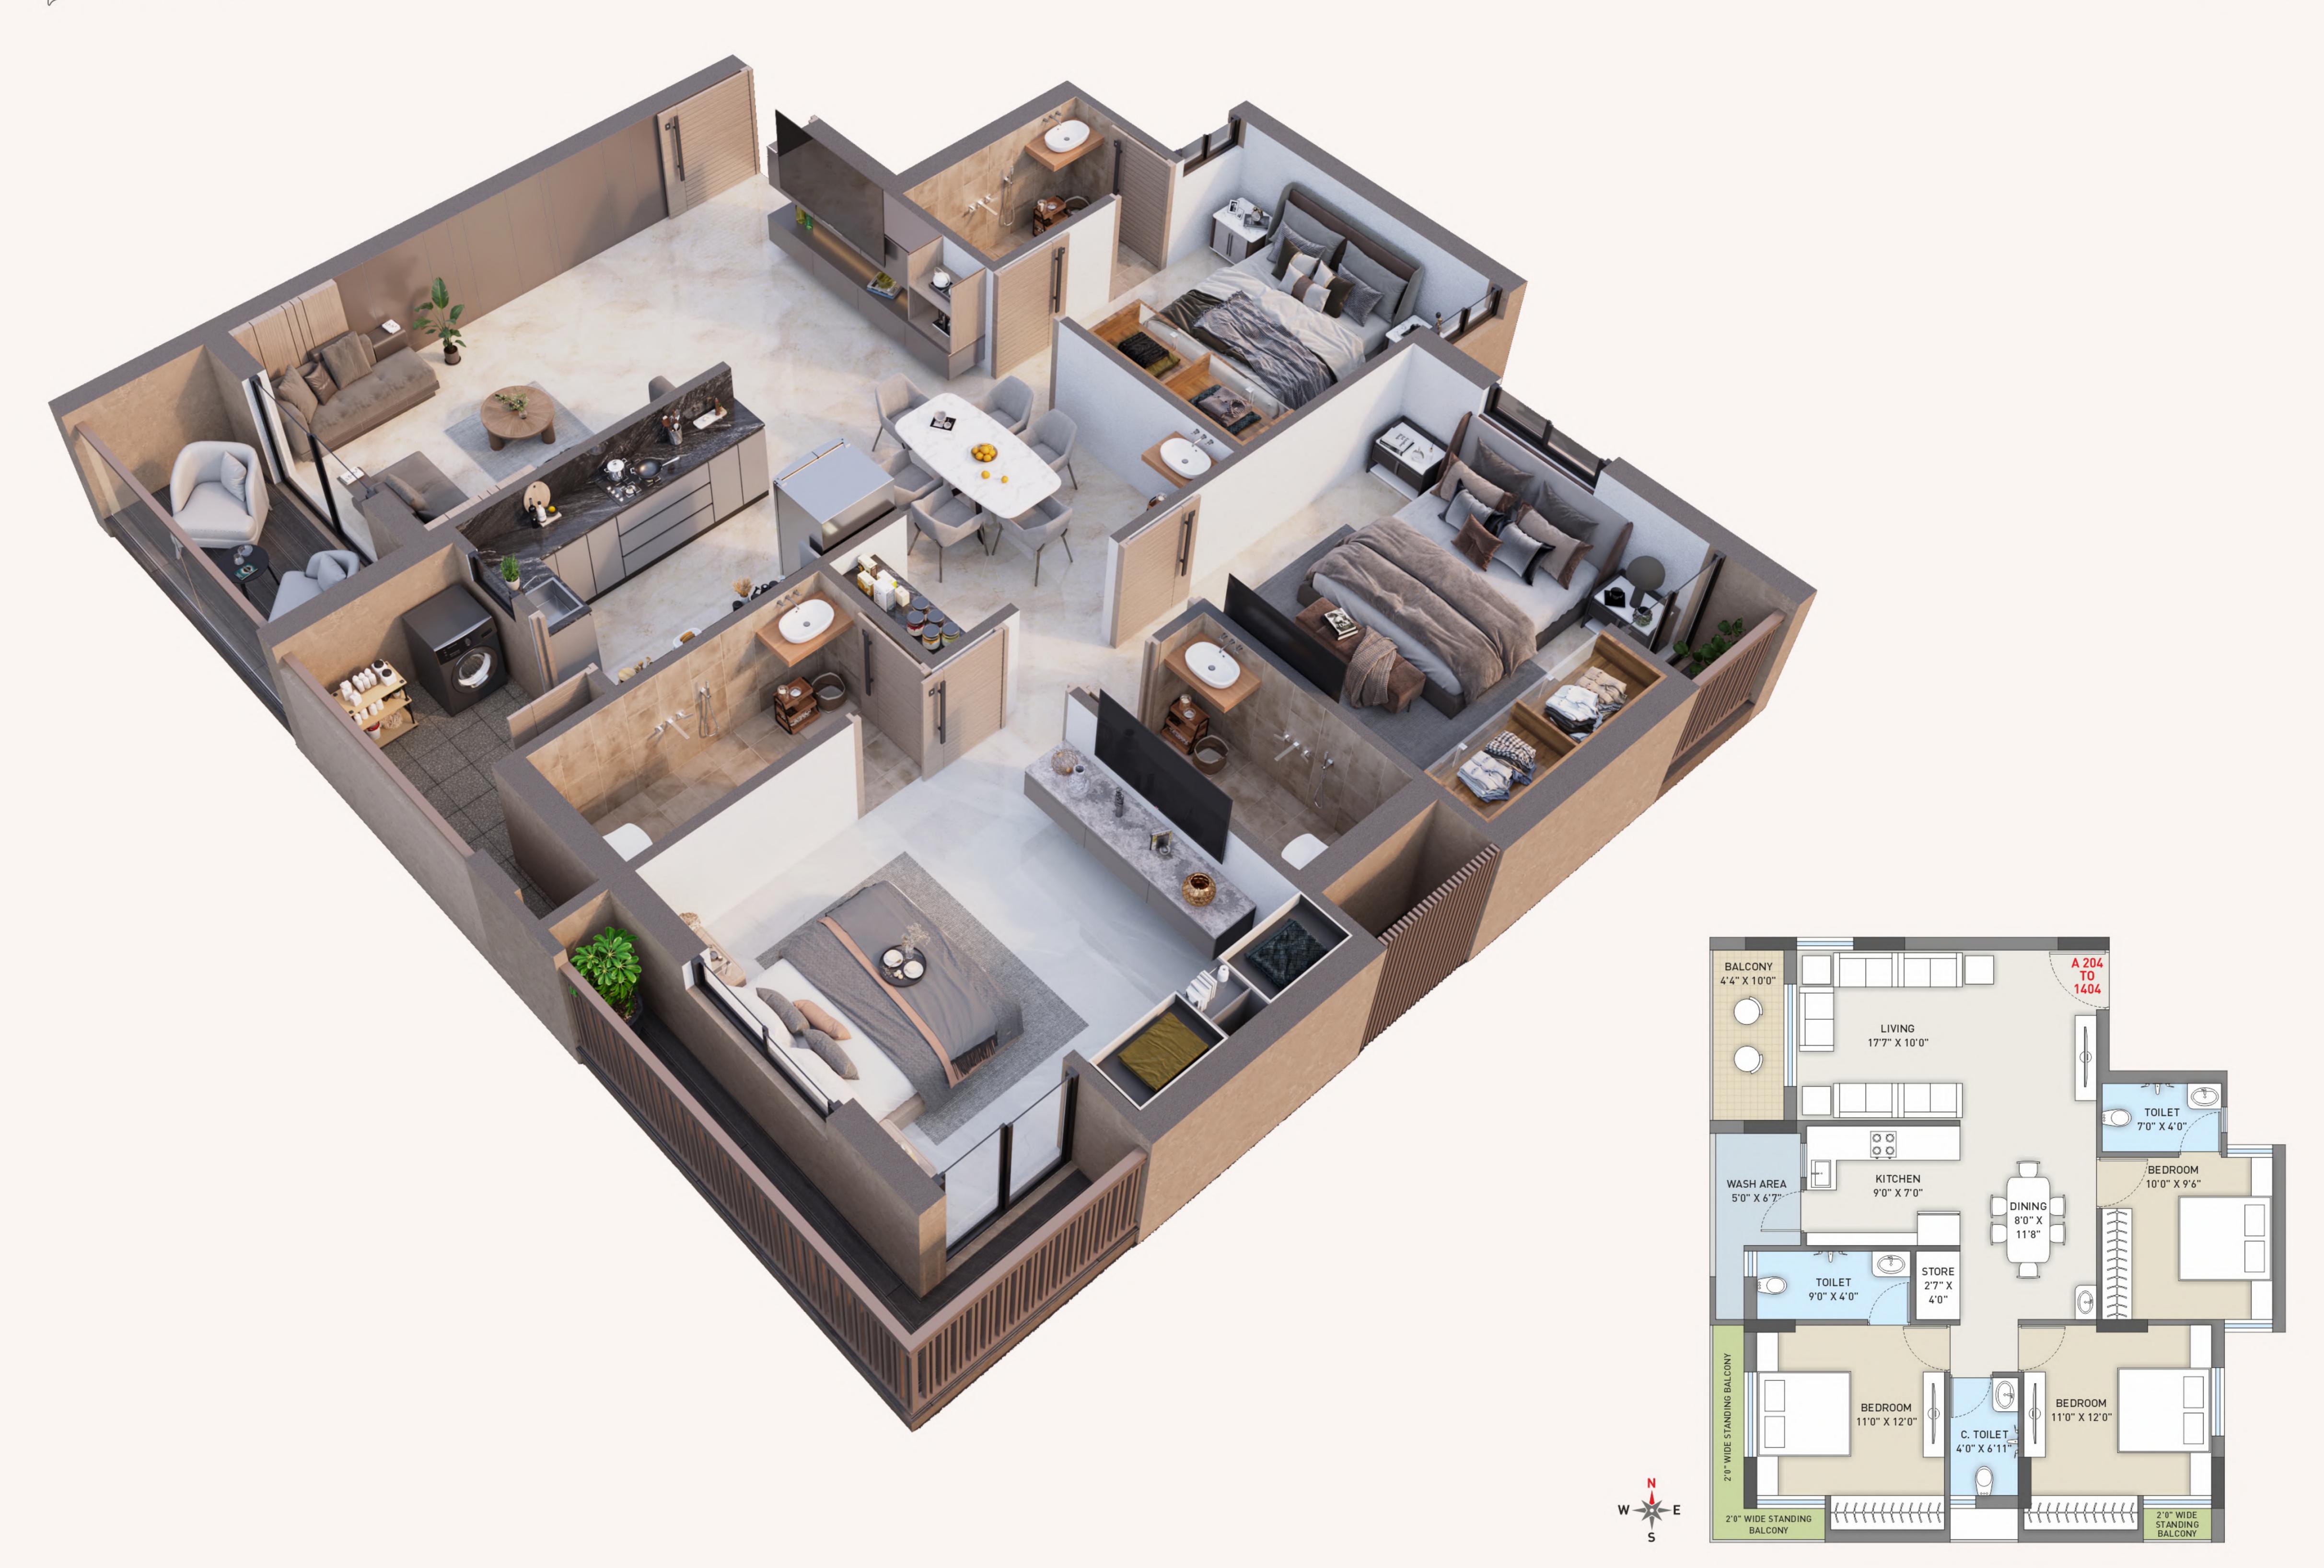

## "સ્મિતનું સુંદર ઉદાહરણ"

એક તરફ સુંદર ઈમારત અને બીજી તરફ આપના ચહેરા पर हेजातुं એ नयनरम्य स्मित, आपनी अनहह ખુશીનું કારણ છે. સપનાઓ સાકાર કરવાની મૂંઝવણ માંથી મુક્તિ મળી દોય તેવો વાસ્તવિક અનુભવ.

C. TOILET 6'11" X 4'0"