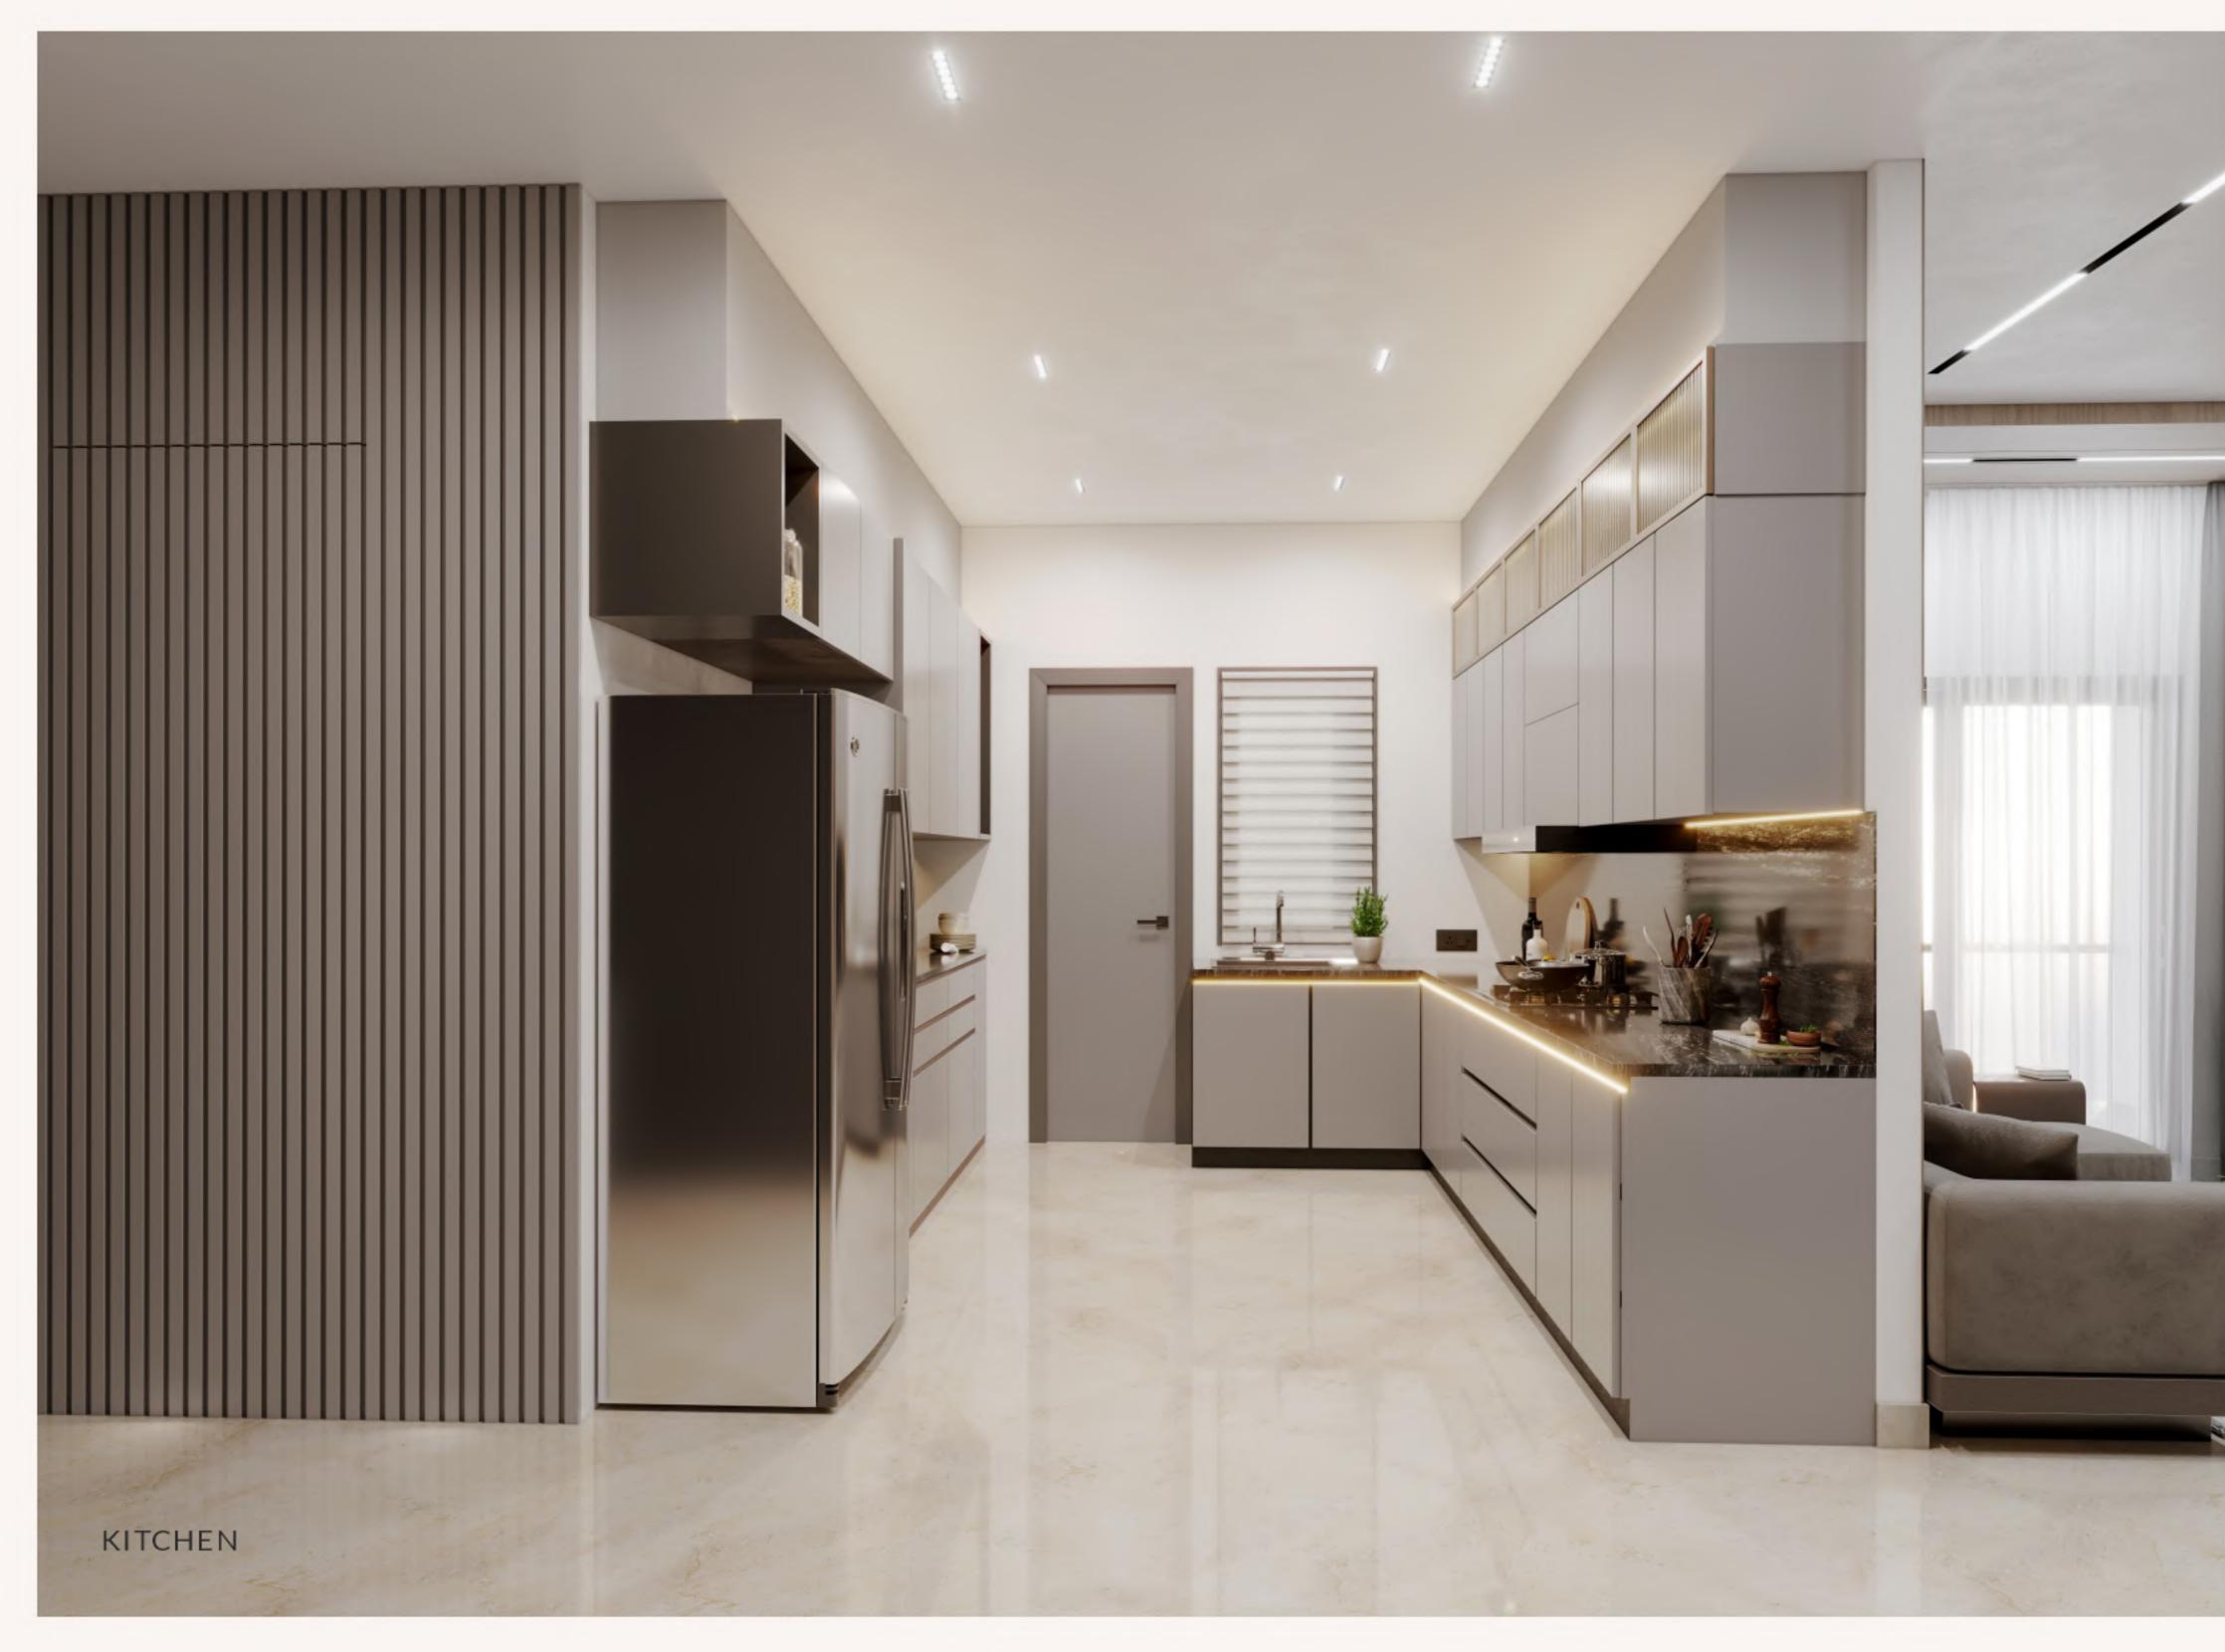

#### KITCHEN

- Granite platform.
- Provision for R.O. water system.
- Gas fitting provision.
- High quality designer tiles dado to lintel level in kitchen.