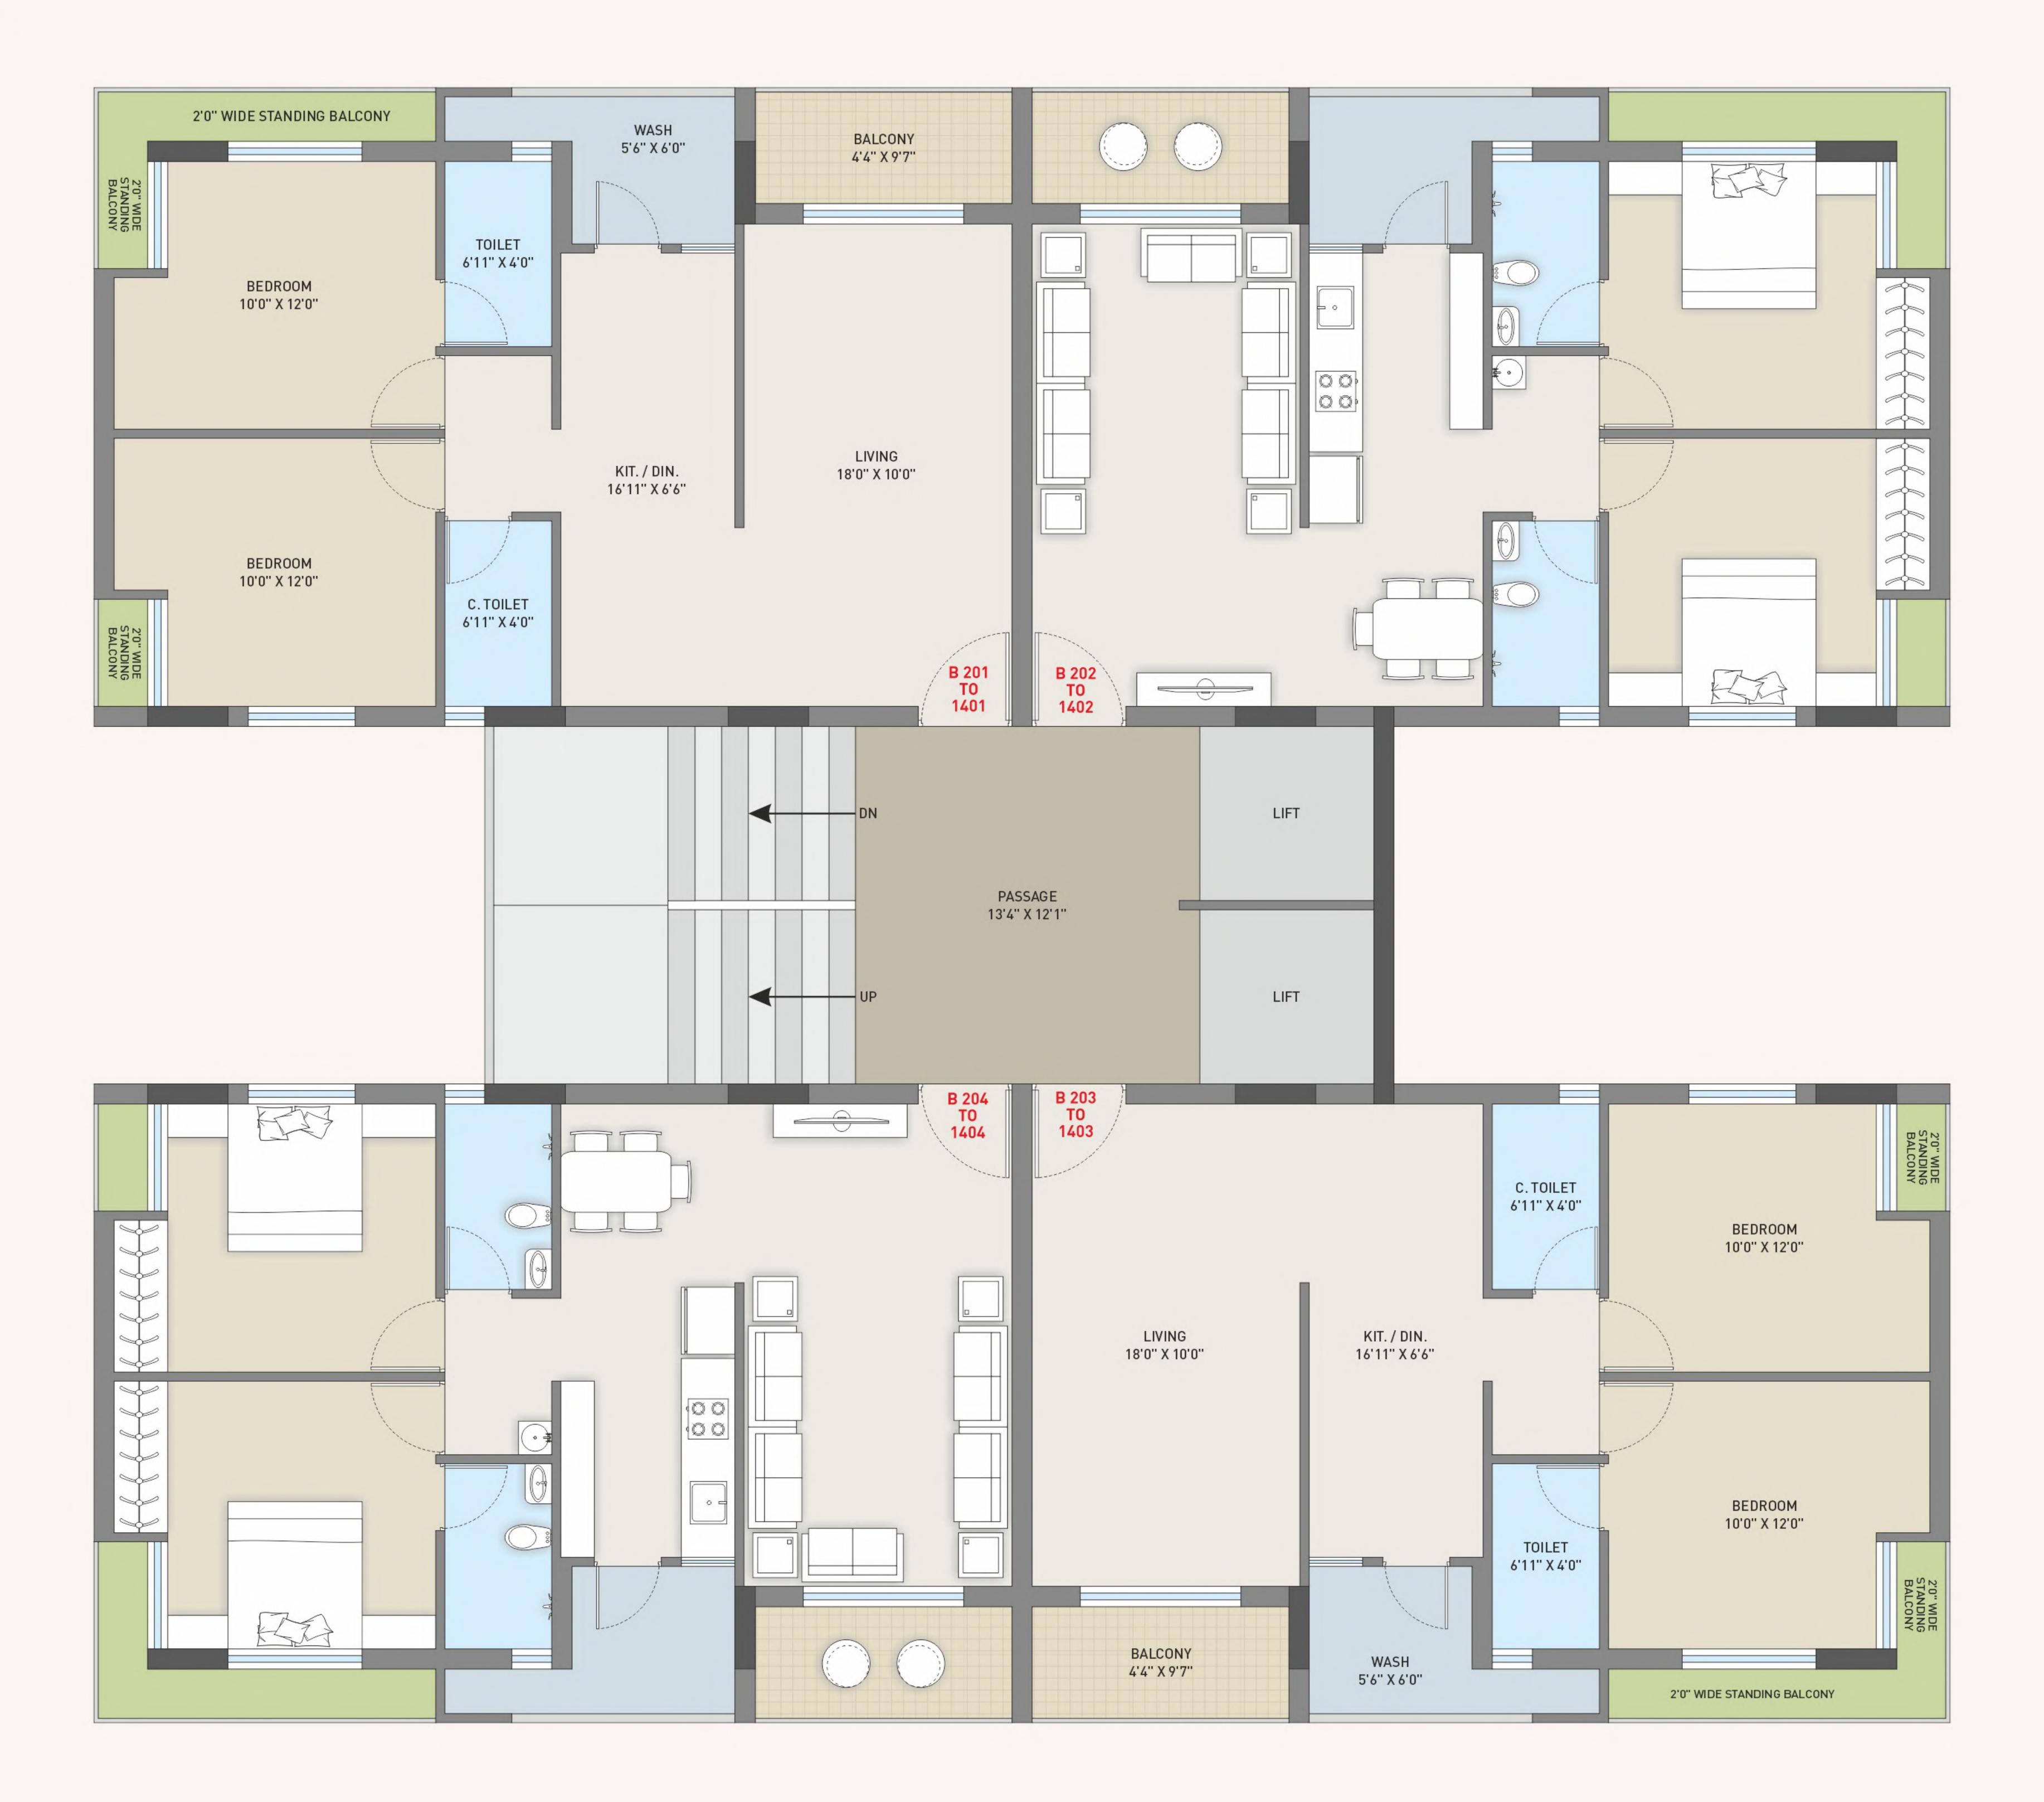

## "સ્મિતનું સુંદર ઉદાહરણ"

એક તરફ સુંદર ઈમારત અને બીજી તરફ આપના ચહેરા पर हेजातुं એ नयनरम्य स्मित, आपनी अनहह ખુશીનું કારણ છે. સપનાઓ સાકાર કરવાની મૂંઝવણ માંથી મુક્તિ મળી દોય તેવો વાસ્તવિક અનુભવ.

C. TOILET 6'11" X 4'0"