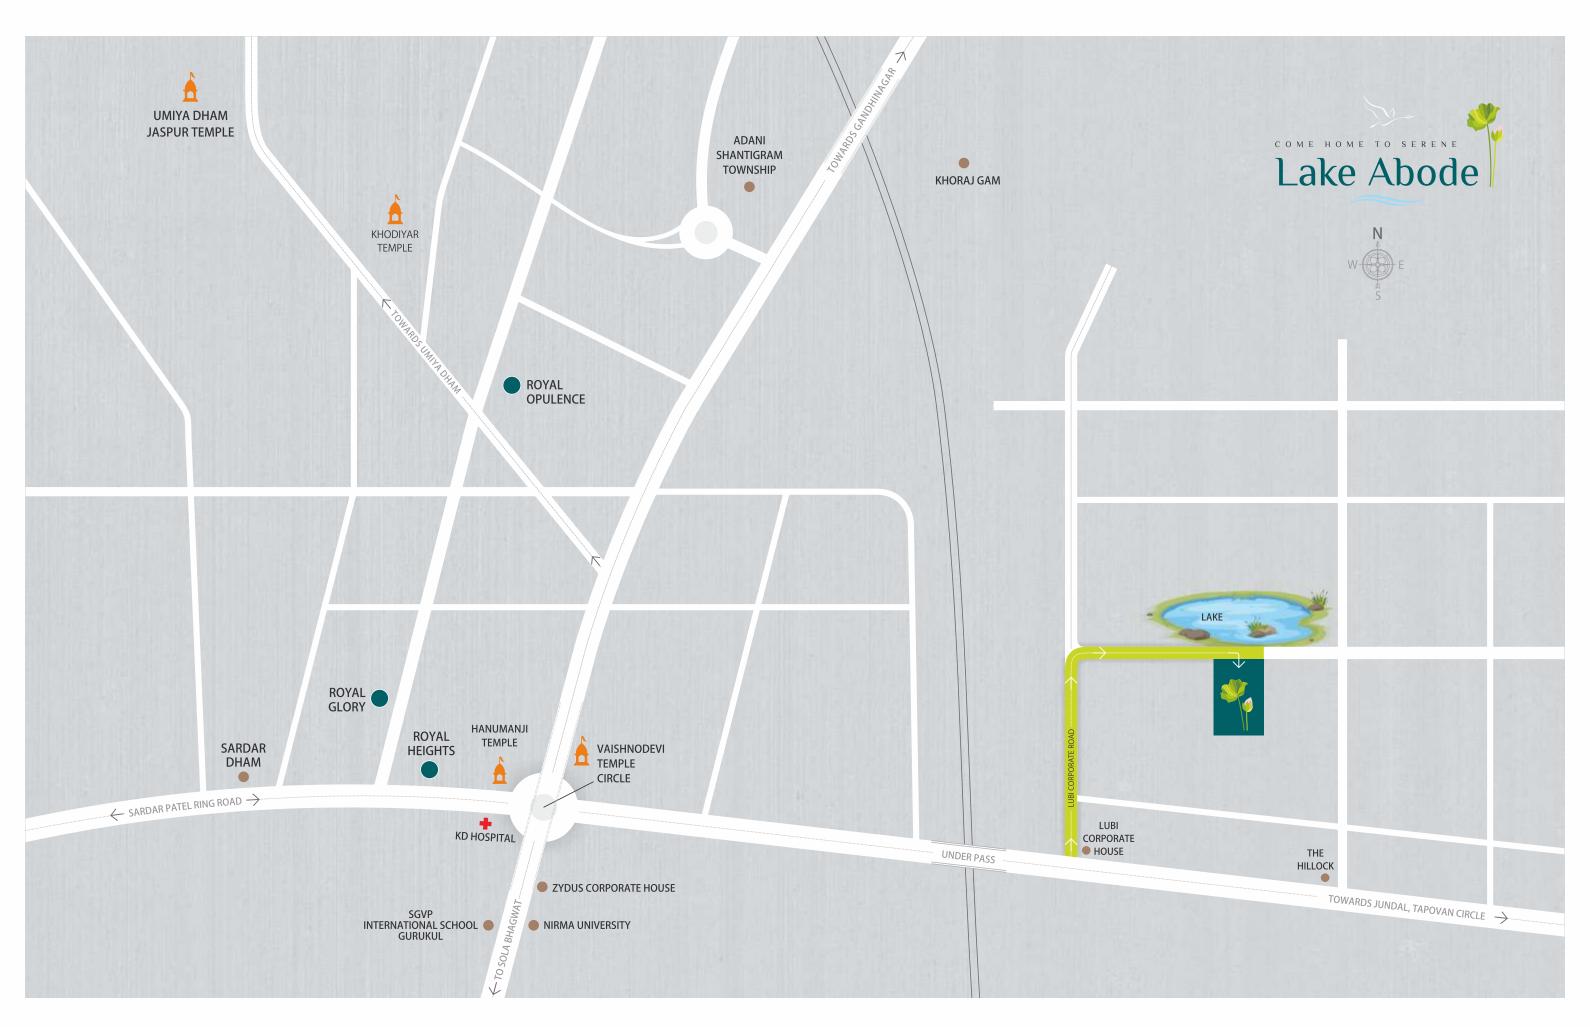

**?** TP - 409 / A, FP-58, Vaishnodevi Circle to SP Ring Road, Lubi Corporate House Lane, Opp. GMC Lake, Khoraj, Gandhinagar - 382421.

+91 97244 75557 anantaroyalproject@gmail.com

STRUCTURE DESIGN

Ahmedabad.