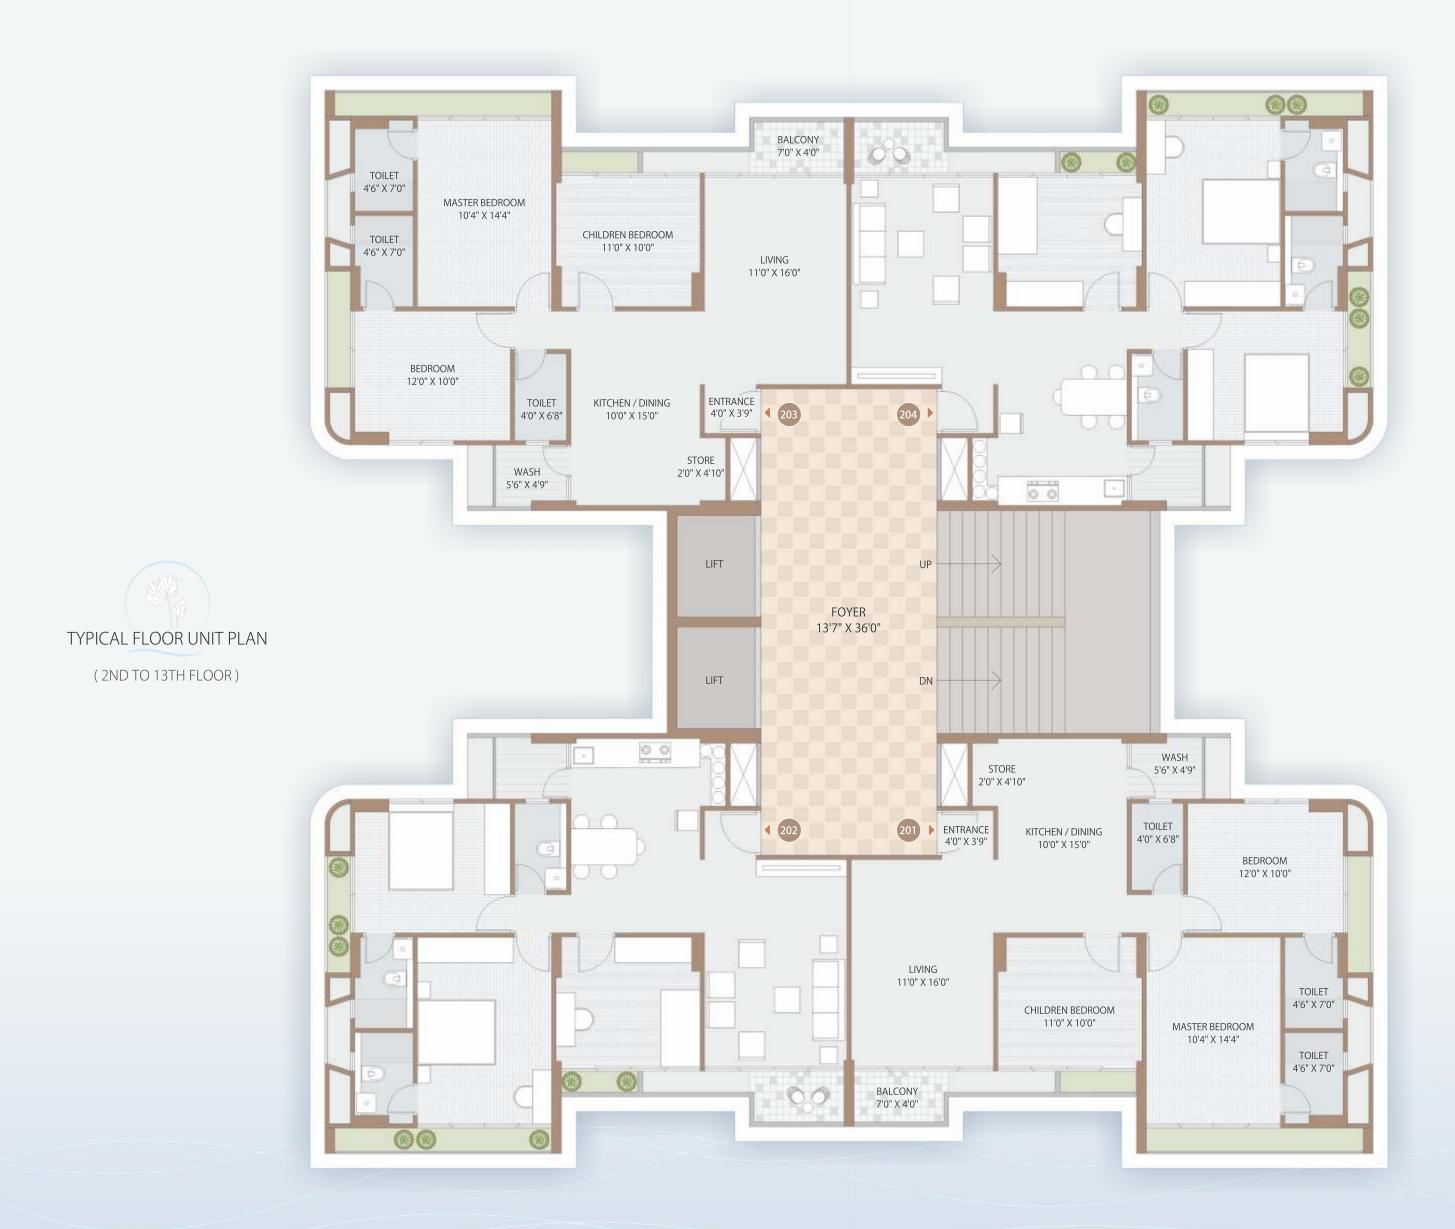

3BHK
PREMIUM LIVING & SHOPS

REVIVE. REJUVENATE. RELIVE.

Nature is the best antidote for stress, tension and worries. At **Lake Abode**, nature is available in abundance. Every balcony of the **exclusively designed 55 apartments** opens to zero concrete, lush greenery and clear blue sky. In addition to the soothing view of the **GUDA Lake**, there are landscaped gardens, walkways, lush green sit-outs and relaxation areas to rejuvenate your mind, body and soul.