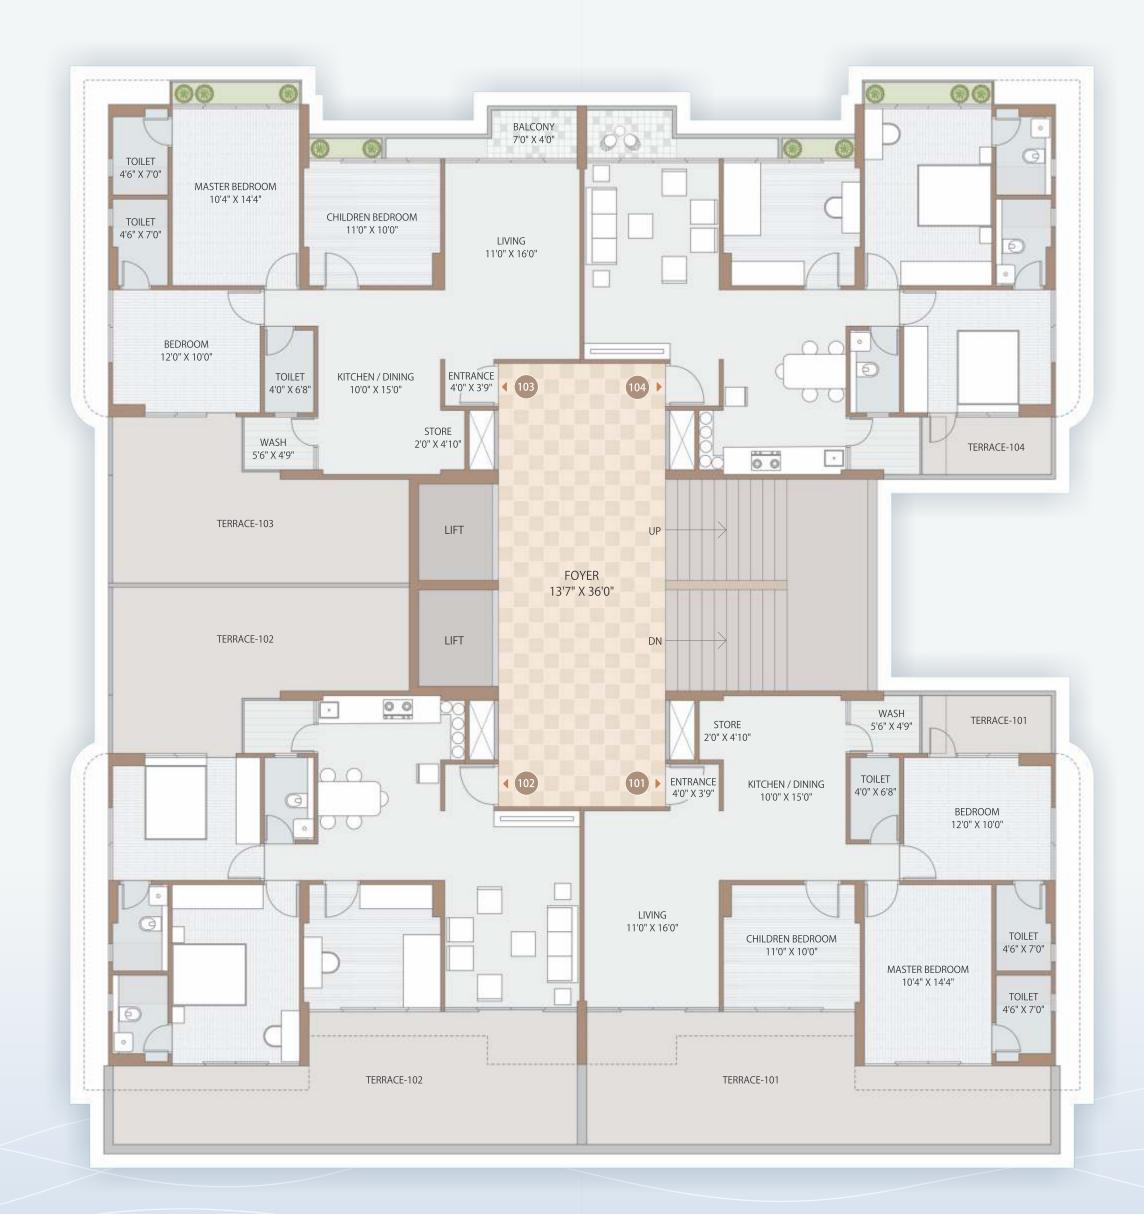

3BHK
PREMIUM LIVING & SHOPS

REVIVE. REJUVENATE. RELIVE.

Nature is the best antidote for stress, tension and worries. At **Lake Abode**, nature is available in abundance. Every balcony of the **exclusively designed 55 apartments** opens to zero concrete, lush greenery and clear blue sky. In addition to the soothing view of the **GUDA Lake**, there are landscaped gardens, walkways, lush green sit-outs and relaxation areas to rejuvenate your mind, body and soul.