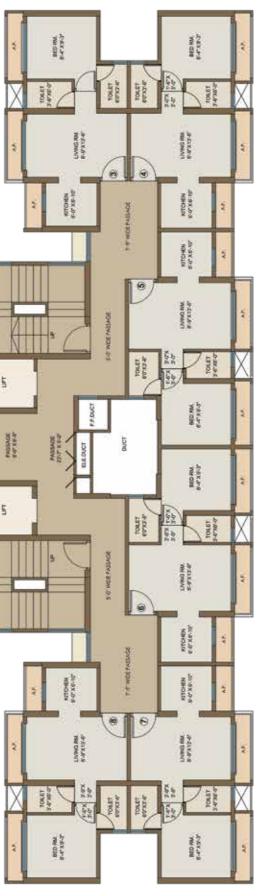

# **FLOOR PLANS THAT GUARANTEE MAXIMUM** HAPPINESS PER SQ. FEET

# TYPICAL FLOOR PLAN BUILDING NO. 36, 37, 40, 41 & 42

M

z

TYPICAL FLOOR PLAN BUILDING NO. 38

BUILDING NO 36, 37, 40, 41 & 42 1BHK

| RERA<br>CARPET AREA | BALCONY<br>AREA | DRY. BAL.<br>AREA | A. P<br>AREA |
|---------------------|-----------------|-------------------|--------------|
| SQ.FT.              | SQ.FT.          | SQ.FT.            | SQ.FT.       |
| 315                 | -               | -                 | 48           |

#### BUILDING NO 36, 37, 40, 41 & 42 1BHK

| RERA<br>CARPET AREA | BALCONY<br>AREA | DRY. BAL.<br>AREA | A. P<br>AREA |
|---------------------|-----------------|-------------------|--------------|
| SQ.FT.              | SQ.FT.          | SQ.FT.            | SQ.FT.       |
| 315                 | -               | -                 | 47           |

- - •

Perfectly rectangular living and dining space
Bedroom with wardrobe niche for added convenience
Architectural Projection in Kitchen ensuring max. space utilisation
2 washrooms per home
Zero space wastage in the passage area
Architectural Projection in living room as well as bedroom allowing ample sunlight, ventilation & gorgeous views