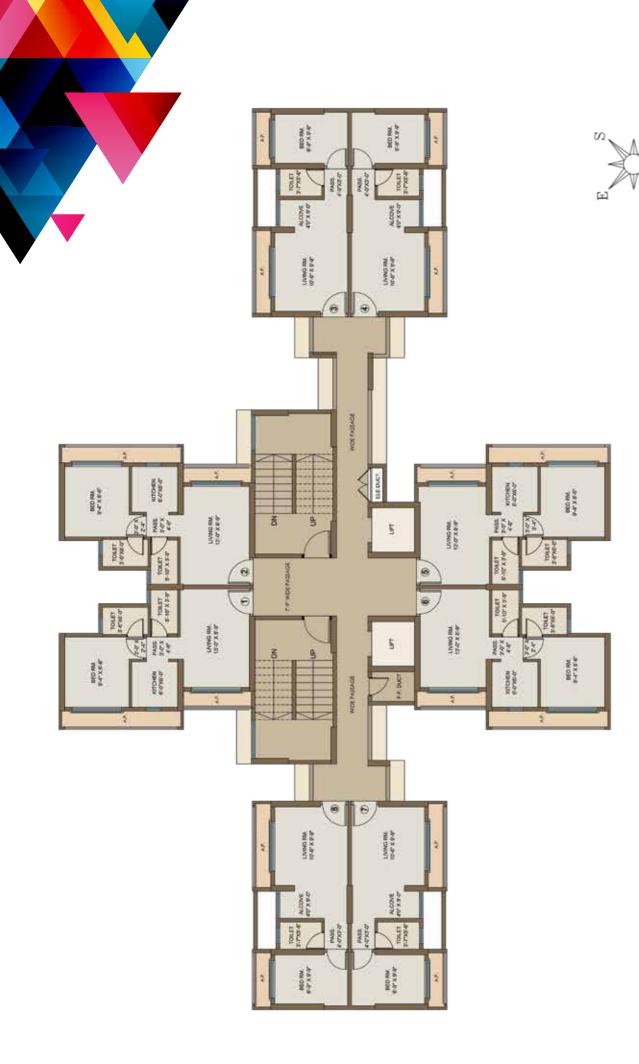

# TYPICAL FLOOR PLAN BUILDING NO. 36, 37, 40, 41 & 42

M

z

TYPICAL FLOOR PLAN BUILDING NO. 38

BUILDING NO 36, 37, 40, 41 & 42 1BHK

| RERA<br>CARPET AREA | BALCONY<br>AREA | DRY. BAL.<br>AREA | A. P<br>AREA |
|---------------------|-----------------|-------------------|--------------|
| SQ.FT.              | SQ.FT.          | SQ.FT.            | SQ.FT.       |
| 315                 | -               | -                 | 48           |

#### BUILDING NO 36, 37, 40, 41 & 42 1BHK

| RERA<br>CARPET AREA | BALCONY<br>AREA | DRY. BAL.<br>AREA | A. P<br>AREA |
|---------------------|-----------------|-------------------|--------------|
| SQ.FT.              | SQ.FT.          | SQ.FT.            | SQ.FT.       |
| 315                 | -               | -                 | 47           |

- - •

Perfectly rectangular living and dining space
Bedroom with wardrobe niche for added convenience
Architectural Projection in Kitchen ensuring max. space utilisation
2 washrooms per home
Zero space wastage in the passage area
Architectural Projection in living room as well as bedroom allowing ample sunlight, ventilation & gorgeous views