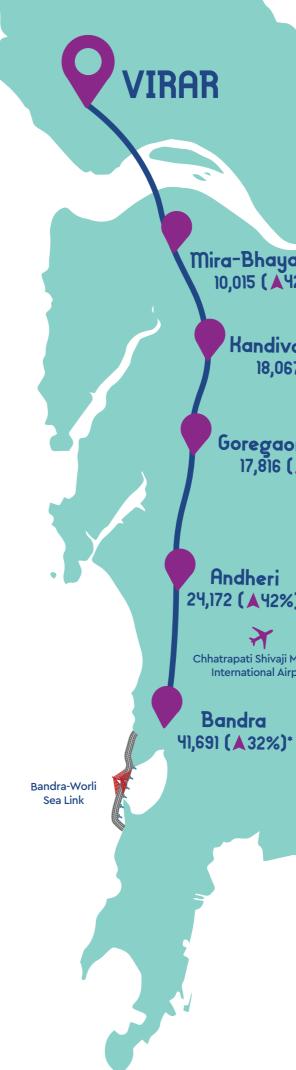

# **MUMBAI IS EXPANDING: AND VIRAR IS THE FOCUS**

Mira-Bhayandar 10,015 (▲42%)\*

Kandivali-Borivali 18,067 (▲60%)\*

Goregaon-Malad 17,816 (▲ 44%)\*

#### Andheri 24,172 (▲42%)\*

Y Chhatrapati Shivaji Maharaj International Airport