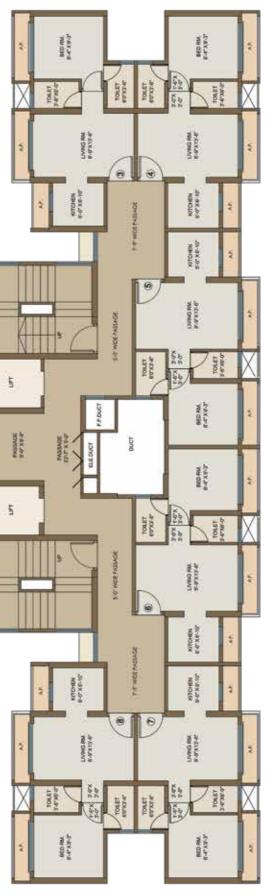

# TYPICAL FLOOR PLAN BUILDING NO. 36, 37, 40, 41 & 42

M

z

TYPICAL FLOOR PLAN BUILDING NO. 38

BUILDING NO 36, 37, 40, 41 & 42 1BHK

| RERA<br>CARPET AREA | BALCONY<br>AREA | DRY. BAL.<br>AREA | A. P<br>AREA |
|---------------------|-----------------|-------------------|--------------|
| SQ.FT.              | SQ.FT.          | SQ.FT.            | SQ.FT.       |
| 315                 | -               | -                 | 48           |

#### BUILDING NO 36, 37, 40, 41 & 42 1BHK

| RERA<br>CARPET AREA | BALCONY<br>AREA | DRY. BAL.<br>AREA | A. P<br>AREA |
|---------------------|-----------------|-------------------|--------------|
| SQ.FT.              | SQ.FT.          | SQ.FT.            | SQ.FT.       |
| 315                 | -               | -                 | 47           |

- - •

Perfectly rectangular living and dining space
Bedroom with wardrobe niche for added convenience
Architectural Projection in Kitchen ensuring max. space utilisation
2 washrooms per home
Zero space wastage in the passage area
Architectural Projection in living room as well as bedroom allowing ample sunlight, ventilation & gorgeous views