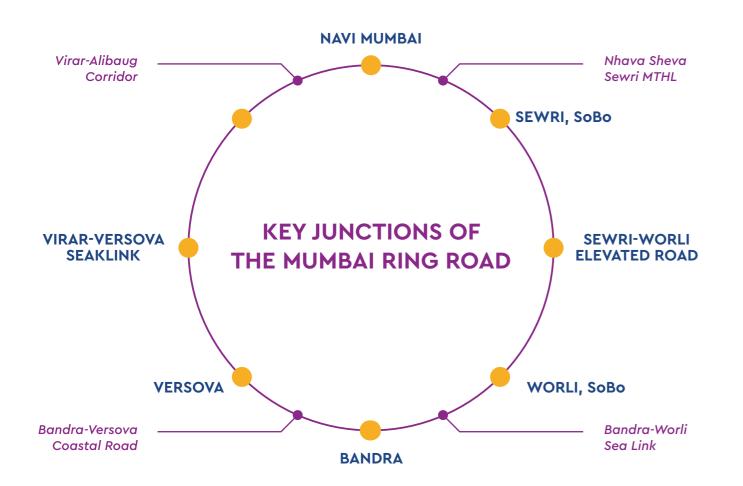

# **MUMBAI IS EXPANDING: AND VIRAR IS THE FOCUS**

Mira-Bhayandar 10,015 (▲42%)\*

Kandivali-Borivali 18,067 (▲60%)\*

Goregaon-Malad 17,816 (▲ 44%)\*

#### Andheri 24,172 (▲42%)\*

Y Chhatrapati Shivaji Maharaj International Airport

# NATURAL BEAUTY OF VIRAR. SET TO COMBINE WITH MAN-MADE INFRASTRUCTURE

# THE GOVERNMENT IS INVESTING BIG SO THAT VIRAR GETS CLOSER

#### **TRANSPORT INFRASTRUCTURE**

- Vasai-Virar Link Road
- Intra-city Bus Service
- Western Suburban Railway starting point

#### VIRAR-VERSOVA SEALINK

Direct connectivity to Nariman Point in 1 hour