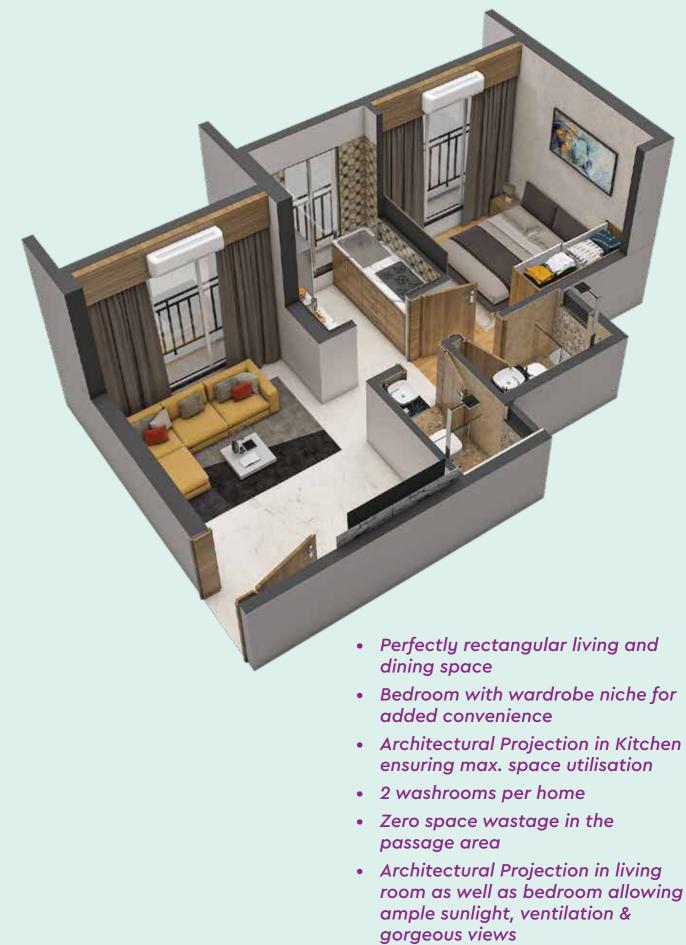

- - •

Perfectly rectangular living and dining space
Bedroom with wardrobe niche for added convenience
Architectural Projection in Kitchen ensuring max. space utilisation
2 washrooms per home
Zero space wastage in the passage area
Architectural Projection in living room as well as bedroom allowing ample sunlight, ventilation & gorgeous views