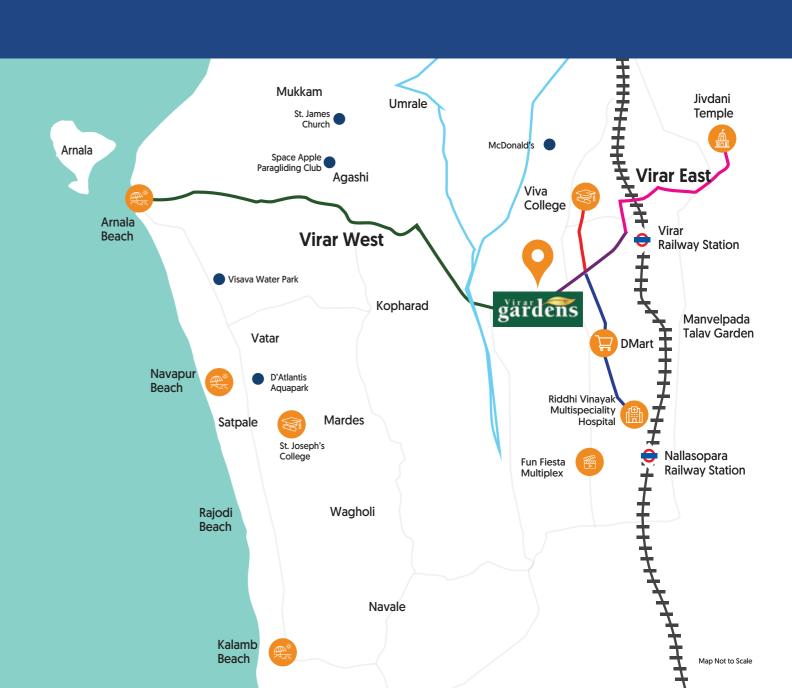

# NATURAL BEAUTY OF VIRAR. SET TO COMBINE WITH MAN-MADE INFRASTRUCTURE

# THE GOVERNMENT IS INVESTING BIG SO THAT VIRAR GETS CLOSER

#### **TRANSPORT INFRASTRUCTURE**

- Vasai-Virar Link Road
- Intra-city Bus Service
- Western Suburban Railway starting point

#### WATER SUPPLY AND WASTE SEGREGATION

- Regular Water Supply
- Regular Electricity
- STP & Waste treatment facilities

#### SPORTS AND LIFESTYLE

- 139+ Gardens
- Gymkhana & Indoor cricket academy
- Olympic swimming pool

BULLET TRAIN Reduce travel time to Ahmedabad to 1 hour

A key trade route towards Alibaug will open economic growth for the region

#### VIRAR-VERSOVA SEALINK

Direct connectivity to Nariman Point in 1 hour

#### DELHI-MUMBAI INDUSTRIAL CORRIDOR

Will open key trade corridors for industries for Virar

15 mins to Rajodi Beach

15 mins to Fun Fiesta Multiplex

# **A MEGA TOWNSHIP** JUST 5 MINS FROM STATION, **CLOSE TO EVERYTHING**