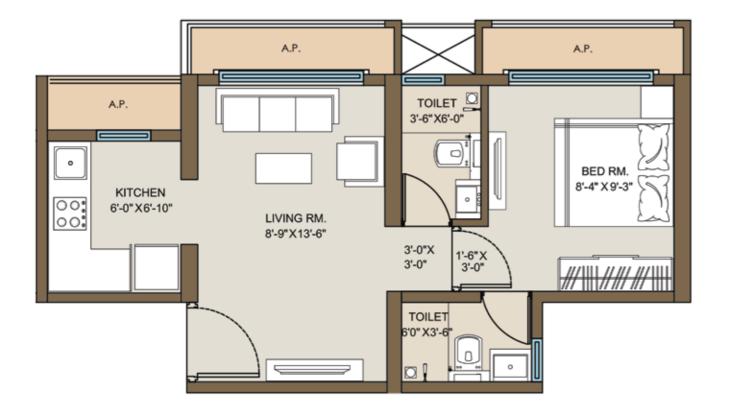

# TYPICAL FLOOR PLAN BUILDING NO. 36, 37, 40, 41 & 42

M

z

TYPICAL FLOOR PLAN BUILDING NO. 38

BUILDING NO 36, 37, 40, 41 & 42 1BHK

| RERA<br>CARPET AREA | BALCONY<br>AREA | DRY. BAL.<br>AREA | A. P<br>AREA |
|---------------------|-----------------|-------------------|--------------|
| SQ.FT.              | SQ.FT.          | SQ.FT.            | SQ.FT.       |
| 315                 | -               | -                 | 48           |

#### BUILDING NO 36, 37, 40, 41 & 42 1BHK

| RERA<br>CARPET AREA | BALCONY<br>AREA | DRY. BAL.<br>AREA | A. P<br>AREA |
|---------------------|-----------------|-------------------|--------------|
| SQ.FT.              | SQ.FT.          | SQ.FT.            | SQ.FT.       |
| 315                 | -               | -                 | 47           |