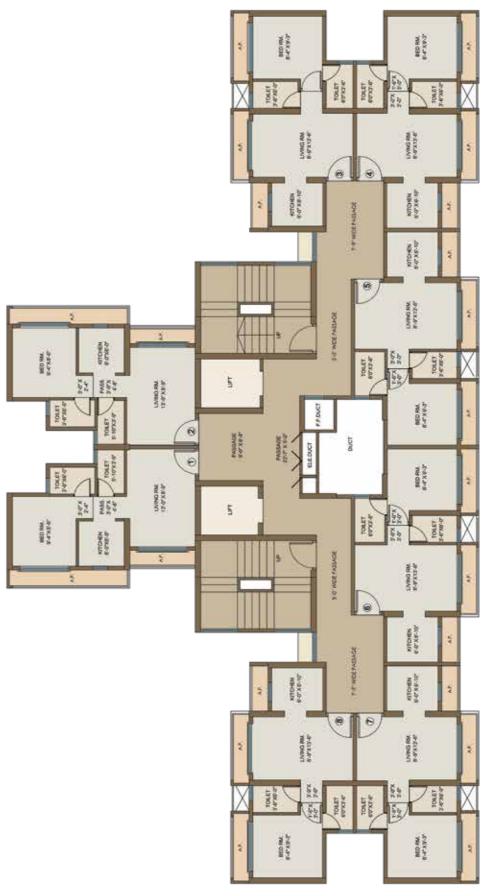

# **FLOOR PLANS THAT GUARANTEE MAXIMUM** HAPPINESS PER SQ. FEET

# TYPICAL FLOOR PLAN BUILDING NO. 36, 37, 40, 41 & 42

M

z

TYPICAL FLOOR PLAN BUILDING NO. 38

BUILDING NO 36, 37, 40, 41 & 42 1BHK

| RERA<br>CARPET AREA | BALCONY<br>AREA | DRY. BAL.<br>AREA | A. P<br>AREA |
|---------------------|-----------------|-------------------|--------------|
| SQ.FT.              | SQ.FT.          | SQ.FT.            | SQ.FT.       |
| 315                 | -               | -                 | 48           |

#### BUILDING NO 36, 37, 40, 41 & 42 1BHK

| RERA<br>CARPET AREA | BALCONY<br>AREA | DRY. BAL.<br>AREA | A. P<br>AREA |
|---------------------|-----------------|-------------------|--------------|
| SQ.FT.              | SQ.FT.          | SQ.FT.            | SQ.FT.       |
| 315                 | -               | -                 | 47           |

- - •

Perfectly rectangular living and dining space
Bedroom with wardrobe niche for added convenience
Architectural Projection in Kitchen ensuring max. space utilisation
2 washrooms per home
Zero space wastage in the passage area
Architectural Projection in living room as well as bedroom allowing ample sunlight, ventilation & gorgeous views