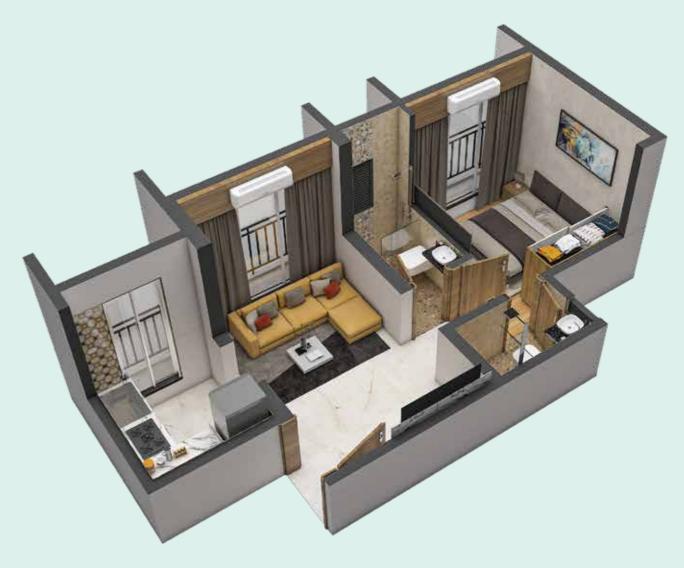

- - •

Perfectly rectangular living and dining space
Bedroom with wardrobe niche for added convenience
Architectural Projection in Kitchen ensuring max. space utilisation
2 washrooms per home
Zero space wastage in the passage area
Architectural Projection in living room as well as bedroom allowing ample sunlight, ventilation & gorgeous views