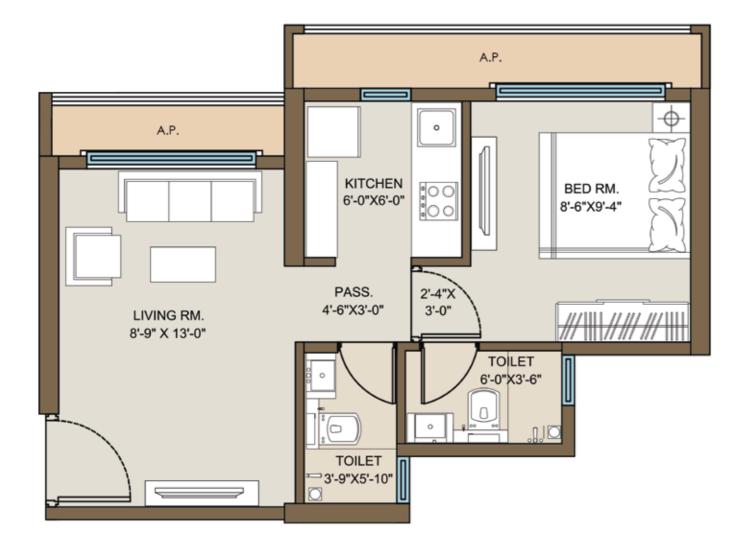

# TYPICAL FLOOR PLAN BUILDING NO. 36, 37, 40, 41 & 42

M

z

TYPICAL FLOOR PLAN BUILDING NO. 38

BUILDING NO 36, 37, 40, 41 & 42 1BHK

| RERA<br>CARPET AREA | BALCONY<br>AREA | DRY. BAL.<br>AREA | A. P<br>AREA |
|---------------------|-----------------|-------------------|--------------|
| SQ.FT.              | SQ.FT.          | SQ.FT.            | SQ.FT.       |
| 315                 | -               | -                 | 48           |

#### BUILDING NO 36, 37, 40, 41 & 42 1BHK

| RERA<br>CARPET AREA | BALCONY<br>AREA | DRY. BAL.<br>AREA | A. P<br>AREA |
|---------------------|-----------------|-------------------|--------------|
| SQ.FT.              | SQ.FT.          | SQ.FT.            | SQ.FT.       |
| 315                 | -               | -                 | 47           |

- - •

Perfectly rectangular living and dining space
Bedroom with wardrobe niche for added convenience
Architectural Projection in Kitchen ensuring max. space utilisation
2 washrooms per home
Zero space wastage in the passage area
Architectural Projection in living room as well as bedroom allowing ample sunlight, ventilation & gorgeous views