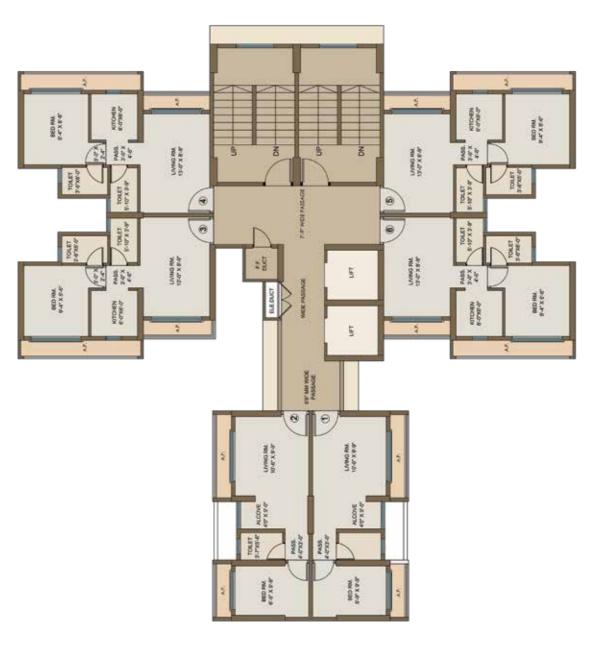

# TYPICAL FLOOR PLAN BUILDING NO. 36, 37, 40, 41 & 42

M

z

TYPICAL FLOOR PLAN BUILDING NO. 38

BUILDING NO 36, 37, 40, 41 & 42 1BHK

| RERA<br>CARPET AREA | BALCONY<br>AREA | DRY. BAL.<br>AREA | A. P<br>AREA |
|---------------------|-----------------|-------------------|--------------|
| SQ.FT.              | SQ.FT.          | SQ.FT.            | SQ.FT.       |
| 315                 | -               | -                 | 48           |

#### BUILDING NO 36, 37, 40, 41 & 42 1BHK

| RERA<br>CARPET AREA | BALCONY<br>AREA | DRY. BAL.<br>AREA | A. P<br>AREA |
|---------------------|-----------------|-------------------|--------------|
| SQ.FT.              | SQ.FT.          | SQ.FT.            | SQ.FT.       |
| 315                 | -               | -                 | 47           |

- - •

Perfectly rectangular living and dining space
Bedroom with wardrobe niche for added convenience
Architectural Projection in Kitchen ensuring max. space utilisation
2 washrooms per home
Zero space wastage in the passage area
Architectural Projection in living room as well as bedroom allowing ample sunlight, ventilation & gorgeous views