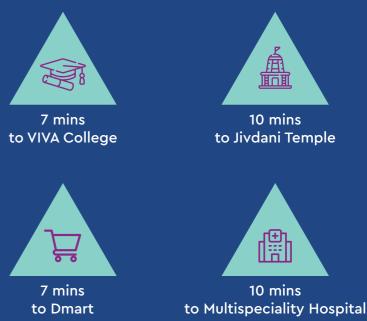

#### DELHI-MUMBAI INDUSTRIAL CORRIDOR

Will open key trade corridors for industries for Virar

15 mins to Rajodi Beach

15 mins to Fun Fiesta Multiplex