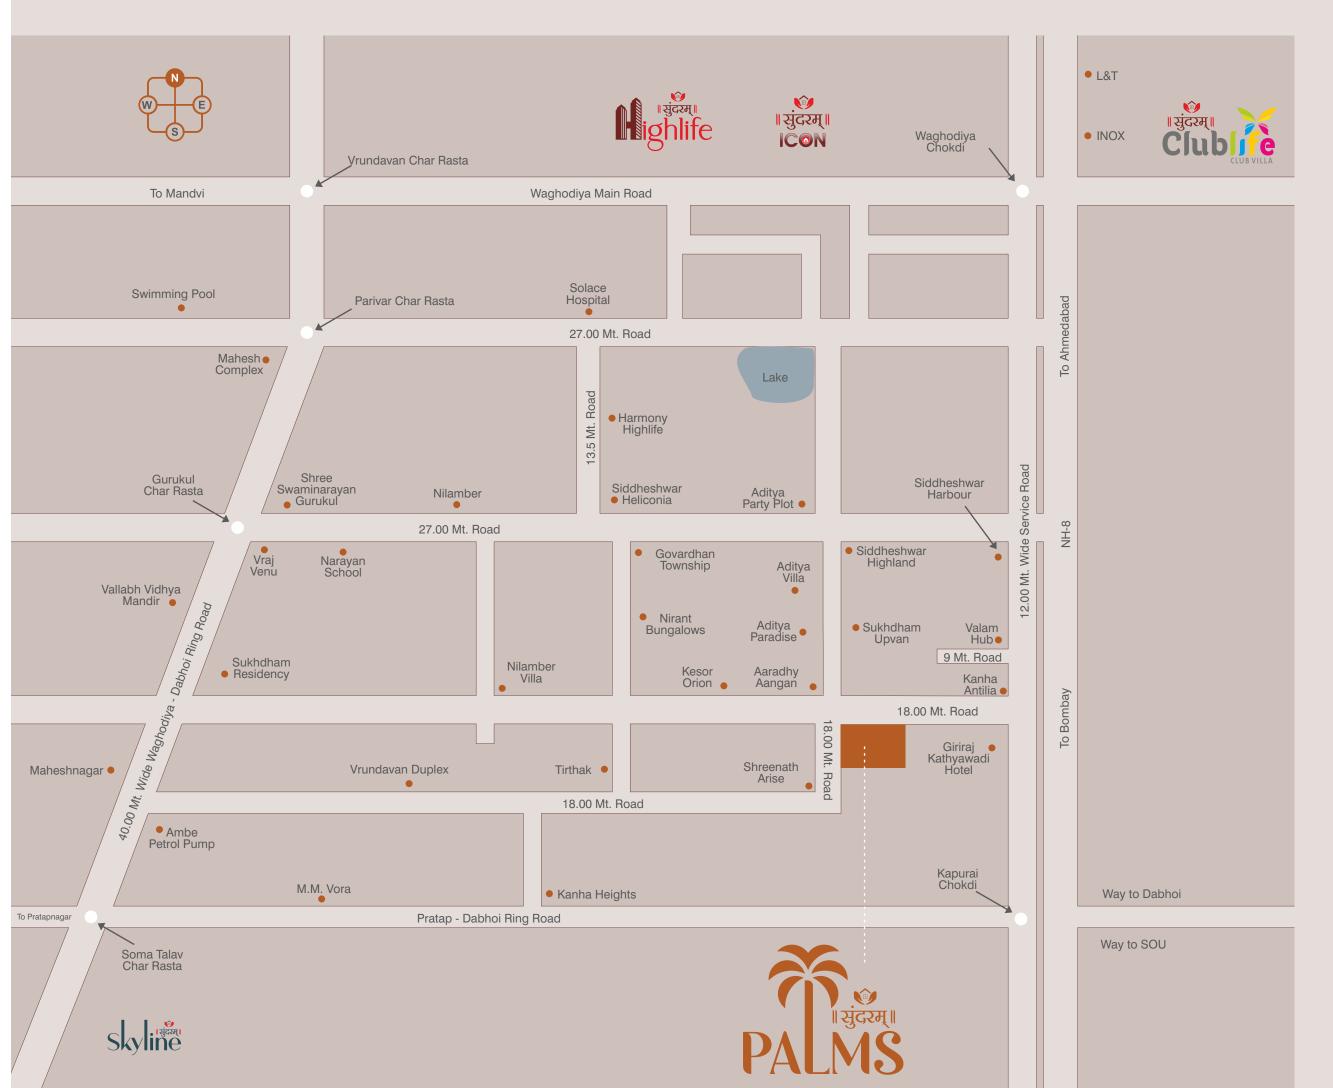

amenities to cater to every aspect of your lifestyle. Stay fit and healthy in our state-of-the-art gym, enjoy movies in the comfort of our AC theatre, and park your vehicle with ease in our car parking facility. Celebrate special moments in our elegant banquet hall, and provide a peaceful space for our senior residents in the dedicated senior citizen area. Every amenity is designed to enhance your living experience and ensure convenience, comfort, and joy for all.











# Striking Landmark Sundaram Palms stands tall and elegant, presenting a striking silhouette against the skyline. The modern design and sleek architecture enhance its beauty, making it a standout landmark. Facing the roads, the building offers not just visual appeal but also a symbol of sophisticated urban living. i



Developer: SHREEJI INFRACON

Site: SUNDARAM PALMS

Beside Hotel Giriraj Kathiyawadi, Kapurai, Waghodia Road, Vadodara

P: +91 8866704477 / 9409058157 / 9099030777

E: sundarampalms1@gmail.com

Architect:





Structure :



QR Code For Scan



Location





#### PAYMENT MODE FOR SHOPS

- 25% on Booking
- 15% Plinth Level
- 25% 1st Slab Level
- 15% Masonanry Work
- 10% Plaster Work05% Flooring
- 05% Finishing

#### PAYMENT MODE FOR FLAT

- 25% on Booking
- 15% Plinth Level
- 10% 1st Slab Level
- 05% Masonry Work

• 04% Every Slab Level (2nd to 11th)

05% Finishing Level

Notes: 1) Possession will be given after Three month of settlement of all accounts. 2) Development Charges, Stamp duty, GST, Legal Charges & common maintenance charges will be paid by the purchaser. 3) Any new Central or