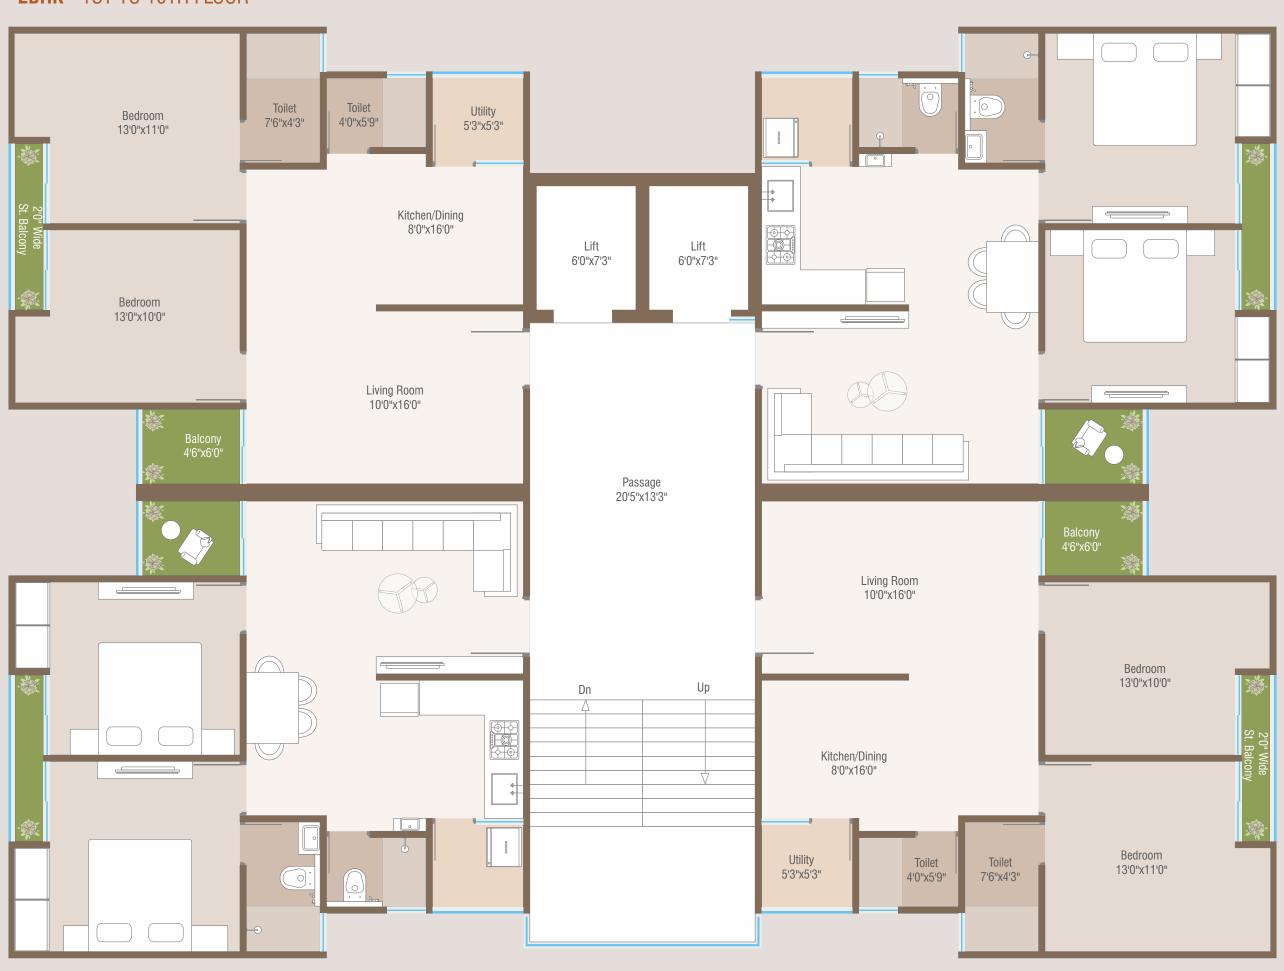

Palms is thoughtfully planned, offering modern comforts and stunning views. Embrace a lifestyle of convenience and elegance in our meticulously designed 2 BHK apartments.

A Desire Space



LEGACY OF THE GROUP

STATE OF THE ART

HIGH RISE PROJECT

THOUGHTFULLY PLANNED



experience that awaits inside.



29'6"x11'0" 26'3"x10'0"

23'6"x8'6" 20'9"x9'0" 18'0"x8'3"

11 15'0"x7'6" 12'3"x17'3" 10'0"x25'0"

10'0"x25'0" 11'0"x25'0"

9'9"x25'0"

10'25"x25'0" 10'0"x25'0" 10'0"x25'0"

10'0"x25'0" 10'0"x25'0" 10'0"x25'0"

10'0"x25'0"

32 10'0"x25'0"

02 03 04

14 9'9"x25'0" 17 9'9"x25'0" 19 9'9"x25'0"

10'0"x25'0"

25 26 27 10'0"x25'0" 28 10'0"x25'0"

29 10'3"x25'0"

30 31 10'0"x25'0"





# basement



FLOOR PLAN

1 8 M T

WIDE ROAD



1 8 M T

WIDE

R O



## tower a

**2BHK** - 1ST TO 10TH FLOOR





tovver c-d
3BHK - 1ST TO 10TH FLOOR









#### **KIDS PLAY AREA**

Let your children have endless fun in a safe and exciting play zone.



#### **INDOOR GAME**

Spend quality time with loved ones over a variety of indoor games.



#### YOGA / MEDITATION AREA

Find your inner peace in our serene yoga and meditation space.



#### **LAWN TENNIS**

Stay active with a match of lawn tennis on our well-maintained courts.



#### **BOX CRICKET**

Enjoy a fun game of box cricket with friends and family in our dedicated play area.



#### **MULTI- PURPOSE HALL**

Host events and celebrations in our versatile multipurpose hall.



#### GYMNASIUM

Achieve your fitness goals in our fully equipped gym.



#### **SENIOR CITIZEN SITTING AREA**

Relax and socialise in a comfortable area designed fo