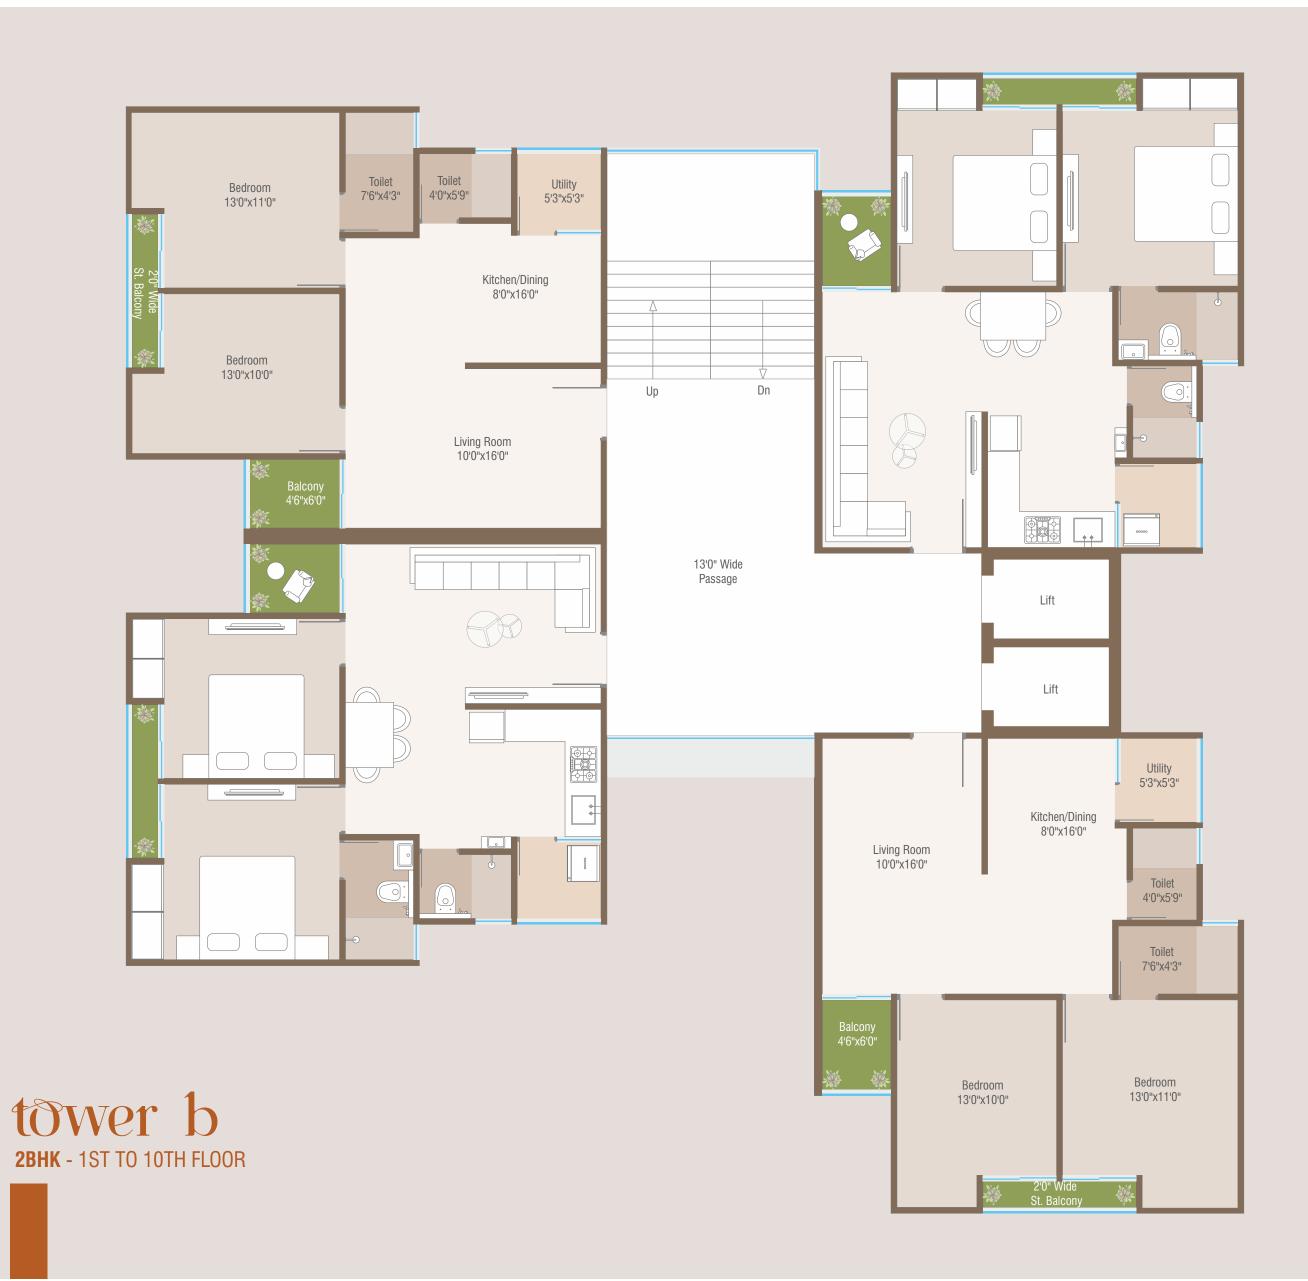

alms is thoughtfully planned, offering modern comforts and stunning views. Embrace a lifestyle of convenience and elegance in our meticulously designed 2 BHK apartments.

A Desire Space



LEGACY OF THE GROUP

STATE OF THE ART

HIGH RISE PROJECT

THOUGHTFULLY PLANNED



experience that awaits inside.



29'6"x11'0" 26'3"x10'0"

23'6"x8'6" 20'9"x9'0" 18'0"x8'3"

11 15'0"x7'6" 12'3"x17'3" 10'0"x25'0"

10'0"x25'0" 11'0"x25'0"

9'9"x25'0"

10'25"x25'0" 10'0"x25'0" 10'0"x25'0"

10'0"x25'0" 10'0"x25'0" 10'0"x25'0"

10'0"x25'0"

32 10'0"x25'0"

02 03 04

14 9'9"x25'0" 17 9'9"x25'0" 19 9'9"x25'0"

10'0"x25'0"

25 26 27 10'0"x25'0" 28 10'0"x25'0"

29 10'3"x25'0"

30 31 10'0"x25'0"





# basement



FLOOR PLAN

1 8 M T

WIDE ROAD



1 8 M T

WIDE

R O



## tower a

**2BHK** - 1ST TO 10TH FLOOR





tovver c-d
3BHK - 1ST TO 10TH FLOOR









#### **KIDS PLAY AREA**

Let your children have endless fun in a safe and exciting play zone.



#### **INDOOR GAME**

Spend quality time with loved ones over a variety of indoor games.



#### YOGA / MEDITATION AREA

Find your inner peace in our serene yoga and meditation space.



#### **LAWN TENNIS**

Stay active with a match of lawn tennis on our well-maintained courts.



#### **BOX CRICKET**

Enjoy a fun game of box cricket with friends and family in our dedicated play area.



#### **MULTI- PURPOSE HALL**

Host events and celebrations in our versatile multipurpose hall.



#### GYMNASIUM

Achieve your fitness goals in our fully equipped gym.



#### **SENIOR CITIZEN SITTING AREA**

Relax and socialise in a comfortable area designed for