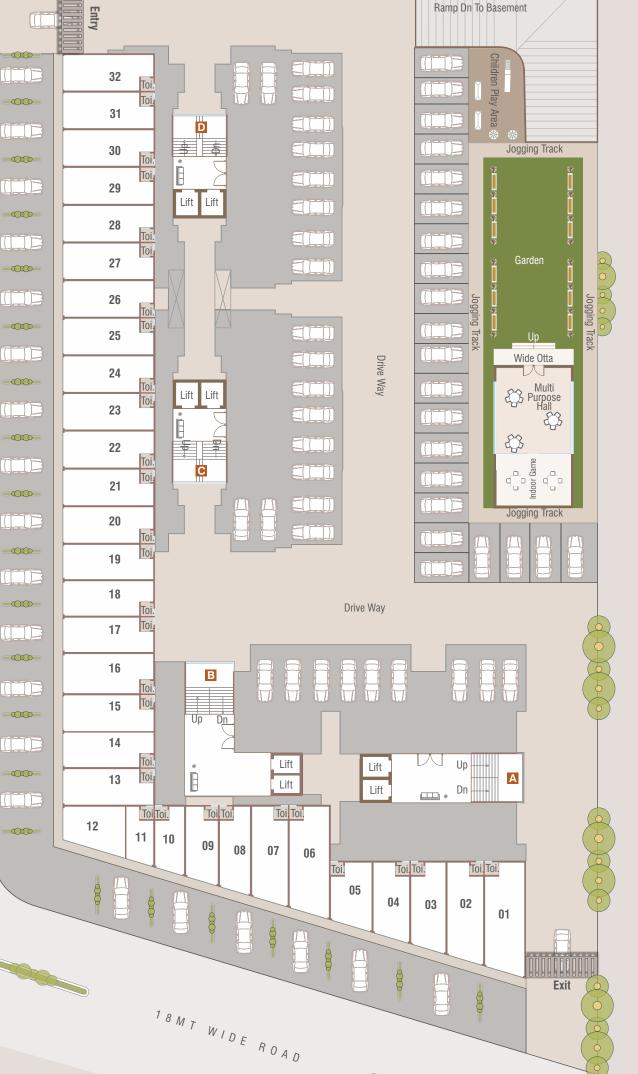

11 15'0"x7'6" 12'3"x17'3" 10'0"x25'0"

10'0"x25'0" 11'0"x25'0"

9'9"x25'0"

10'25"x25'0" 10'0"x25'0" 10'0"x25'0"

10'0"x25'0" 10'0"x25'0" 10'0"x25'0"

10'0"x25'0"

32 10'0"x25'0"

02 03 04

14 9'9"x25'0" 17 9'9"x25'0" 19 9'9"x25'0"

10'0"x25'0"

25 26 27 10'0"x25'0" 28 10'0"x25'0"

29 10'3"x25'0"

30 31 10'0"x25'0"

# basement

FLOOR PLAN

1 8 M T

WIDE ROAD

1 8 M T

WIDE

R O

## tower a

**2BHK** - 1ST TO 10TH FLOOR

tovver c-d
3BHK - 1ST TO 10TH FLOOR