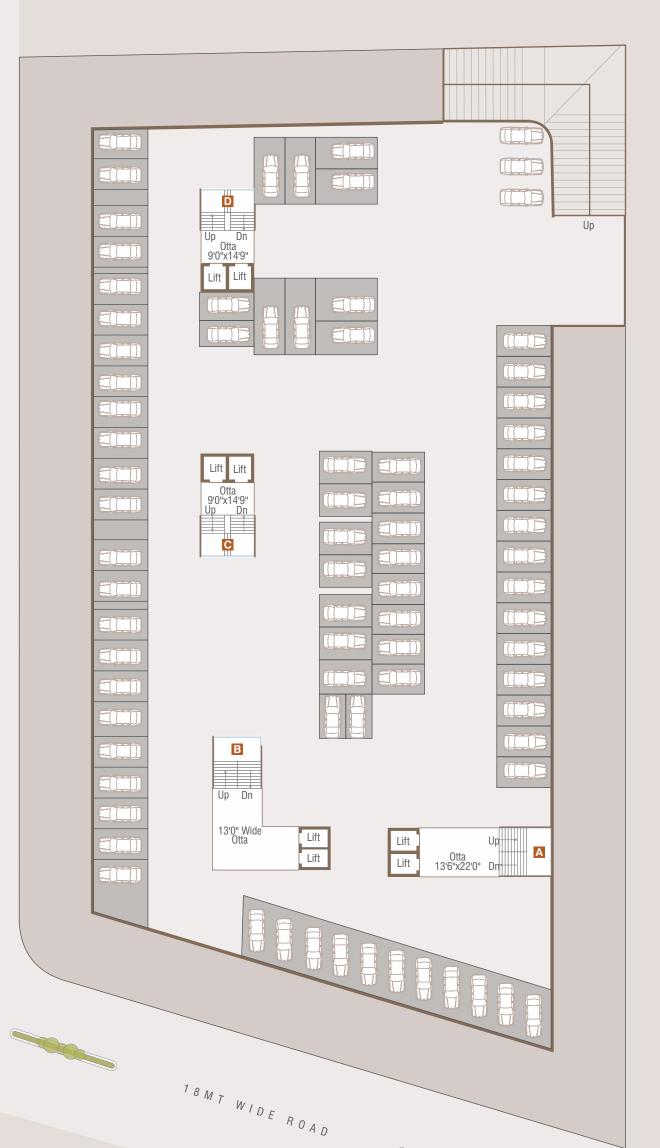

# basement

FLOOR PLAN

1 8 M T

WIDE ROAD

1 8 M T

WIDE

R O

#### **MULTI-LEVEL CAR PARKING**

Park your vehicle with ease in our multi-level car parking facility.

Rain Water Harvesting