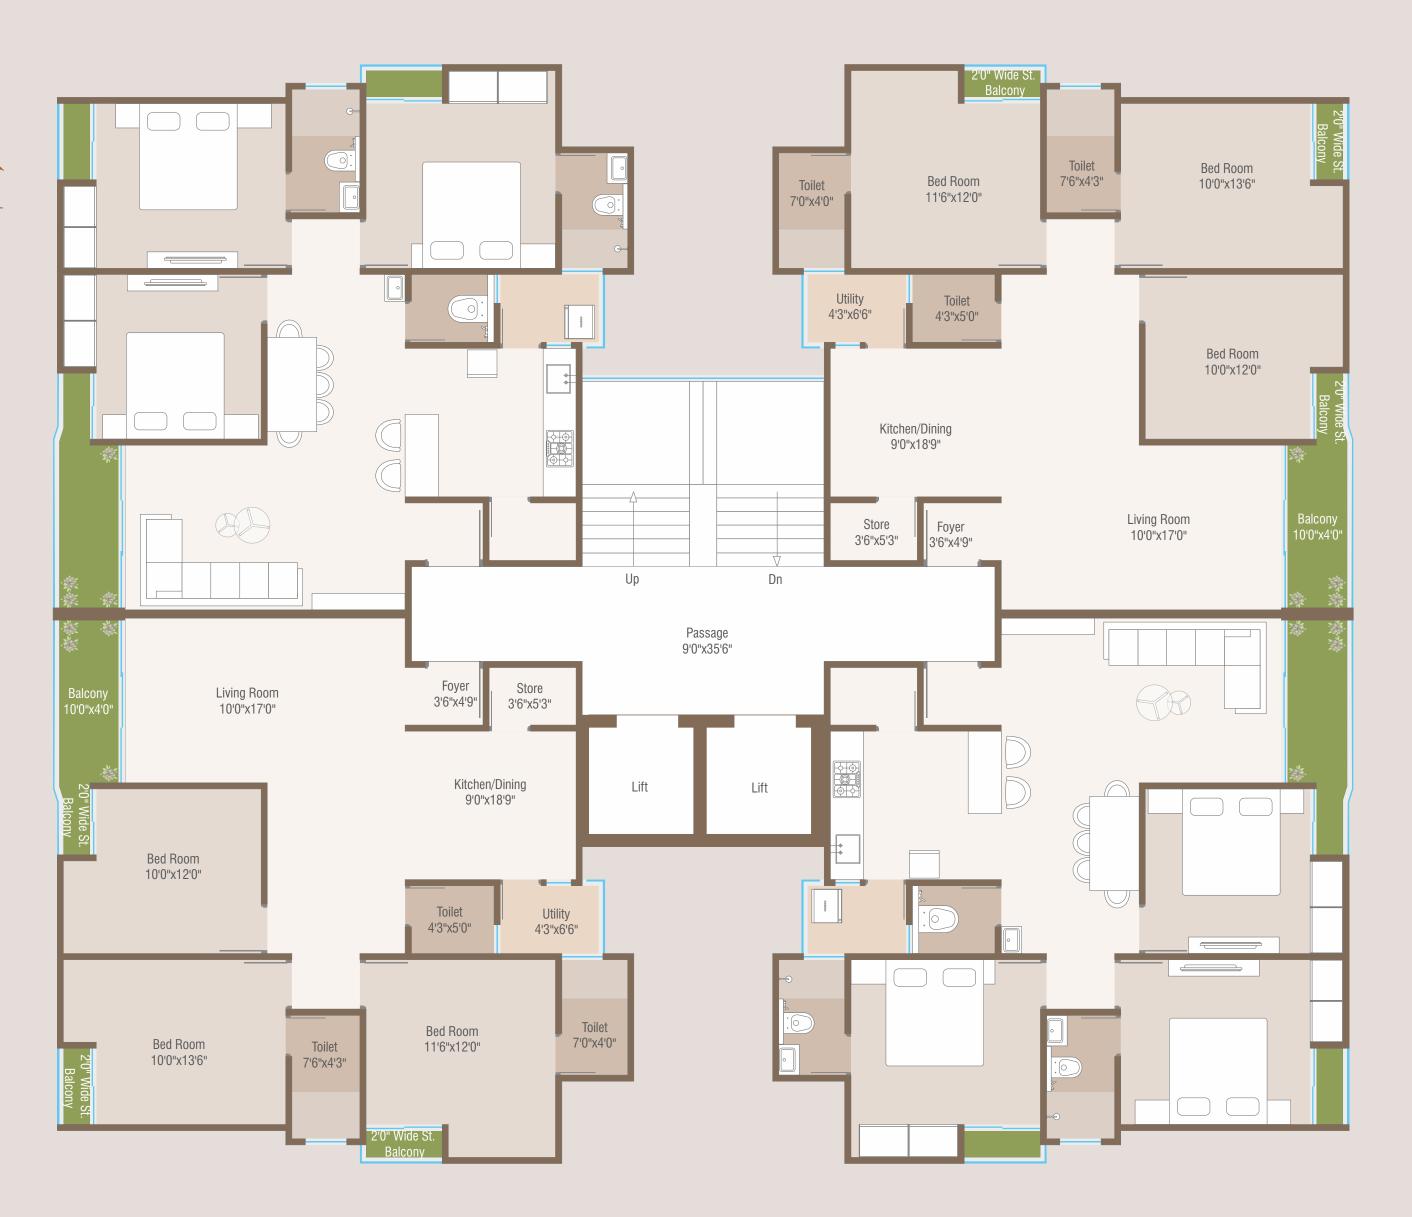

modern comforts and stunning views. Embrace a lifestyle of convenience and elegance in our meticulously designed 2 BHK apartments.

A Desire Space



LEGACY OF THE GROUP

STATE OF THE ART

HIGH RISE PROJECT

THOUGHTFULLY PLANNED



experience that awaits inside.



29'6"x11'0" 26'3"x10'0"

23'6"x8'6" 20'9"x9'0" 18'0"x8'3"

11 15'0"x7'6" 12'3"x17'3" 10'0"x25'0"

10'0"x25'0" 11'0"x25'0"

9'9"x25'0"

10'25"x25'0" 10'0"x25'0" 10'0"x25'0"

10'0"x25'0" 10'0"x25'0" 10'0"x25'0"

10'0"x25'0"

32 10'0"x25'0"

02 03 04

14 9'9"x25'0" 17 9'9"x25'0" 19 9'9"x25'0"

10'0"x25'0"

25 26 27 10'0"x25'0" 28 10'0"x25'0"

29 10'3"x25'0"

30 31 10'0"x25'0"





# basement



FLOOR PLAN

1 8 M T

WIDE ROAD



1 8 M T

WIDE

R O



## tower a

**2BHK** - 1ST TO 10TH FLOOR





tovver c-d
3BHK - 1ST TO 10TH FLOOR









#### **KIDS PLAY AREA**

Let your children have endless fun in a safe and exciting play zone.



#### **INDOOR GAME**

Spend quality time with loved ones over a variety of indoor games.



#### YOGA / MEDITATION AREA

Find your inner peace in our serene yoga and meditation space.



#### **LAWN TENNIS**

Stay active with a match of lawn tennis on our well-maintained courts.



#### **BOX CRICKET**

Enjoy a fun game of box cricket with friends and family in our dedicated play area.



#### **MULTI- PURPOSE HALL**

Host events and celebrations in our versatile multipurpose hall.



#### GYMNASIUM

Achieve your fitness goals in our fully equipped gym.



#### **SENIOR CITIZEN SITTING AREA**

Relax and socialise in a comfortable area designed for senior citizens.



#### **JOGGING TRAC