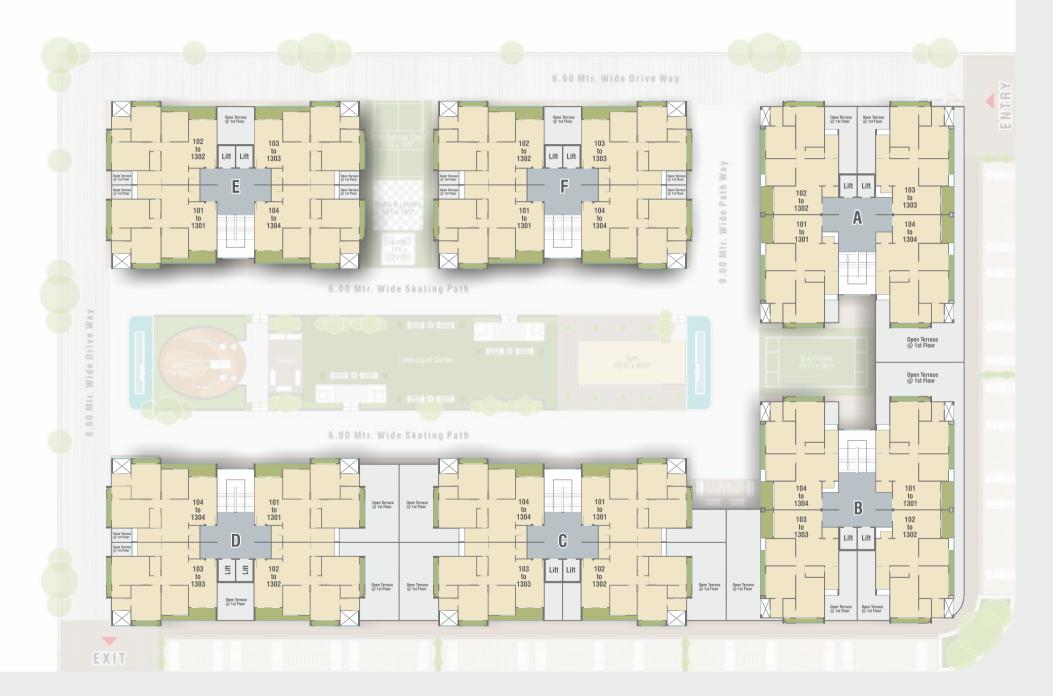

### Tranquil Living Haven

Saffron Flora goes beyond the ordinary to offer a host of world-class amenities and facilities.

## 3 BHK UNIT PLAN

BLOCK B

# 3 BHK UNIT PLAN

C, D, E & F

ZULLA COURT

LIBRARY

MUSIC ROOM

T.V.ROOM

KARAOKE STUDIO

**GYMNESIUM** 

OPEN KITCHEN AREA

MULTI PURPOSE COURT

SATSANG/KITTY PARTY ROOM

SNAKES & LADDERS

TODDLER ROOM

BOX CRICKET

SKATING PATH

INDOOR GAME

CHILDREN PLAY AREA

LUDO

PICK UP DROP OFF ZONE

GAS PIPELINE

GUEST ROOM

COMMON WASHROOM

SOCIETY OFFICE

SECURITY/CCTV CABIN

HOUSE KEEPING COMMON SOLAR ROOM SYSTEM