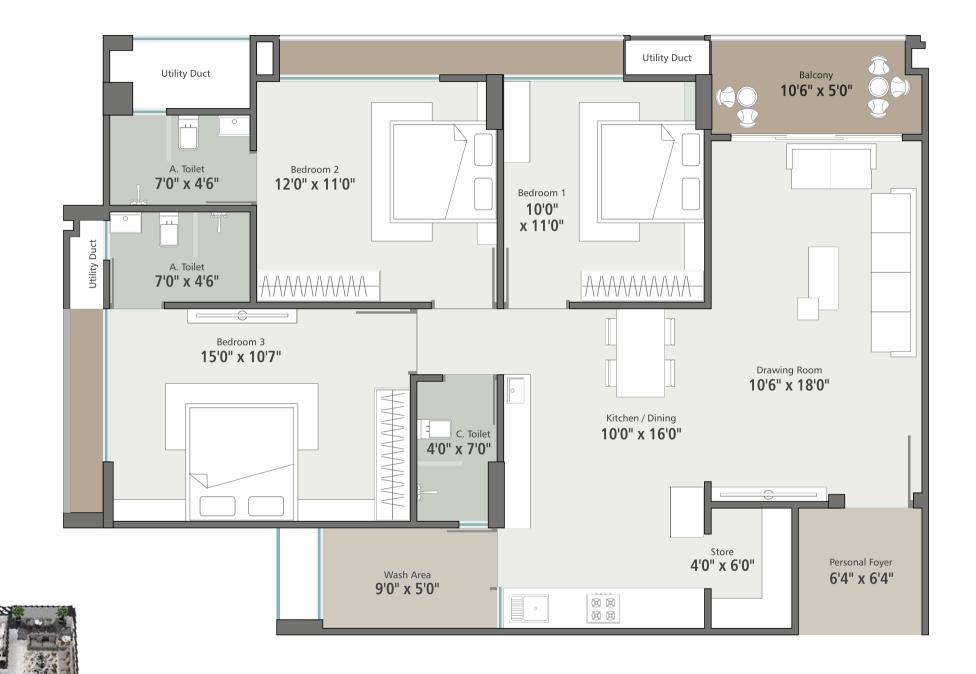

Foyer Area

Where First Impressions Last a Lifetime: Step into Our Foyer, Where Style Meets Luxury.









a

0















BANQUET HALL 2



BANQUET HALL 1



CONFERENCE ROOM



GAZEBO SEATING



ZULLA COURT



LIBRARY



MUSIC ROOM



T.V.ROOM



KARAOKE STUDIO



**GYMNESIUM** 



OPEN KITCHEN AREA



MULTI PURPOSE COURT



SATSANG/KITTY PARTY ROOM



SNAKES & LADDERS



TODDLER ROOM



BOX CRICKET



SKATING PATH



INDOOR GAME



CHILDREN PLAY AREA



LUDO











PICK UP DROP OFF ZONE



GAS PIPELINE



GUEST ROOM



COMMON WASHROOM



SOCIETY OFFICE



SECURITY/CCTV CABIN



HOUSE KEEPING COMMON SOLAR ROOM SYSTEM









### Tranquil Living Haven

Saffron Flora goes beyond the ordinary to offer a host of world-class amenities and facilities.



## 3 BHK UNIT PLAN

BLOCK B



# 3 BHK UNIT PLAN

C, D, E & F





# Wing Your Way to Opulent Living





#### **■ FLOORING**

Living / Dining / Kitchen / Bedroom (800 X 800 Mm Double Charge/ GVT Tile)

#### **■** DOORS

Main Door Decorative Main Door Veneer Finish with Wooden Frame

Other Door Inmobel Flush Door with Wooden/Stone Frame

Windows
Single Glass Anodize Aluminium Windows.

#### **■ KITCHEN & UTILITY**

Granite platform with dado of ceramic tiles Quartz sink Vitrified tiles in wash area

#### **■ TOILETS**

Glazed / Ceramic Tile up to Ceiling level Cp & Sanitary Fitting: Jaquar, Plumber, Cera

#### **≡** ELECTRIFICATION

Single Phase Concealed ISI Copper Wiring & MCB Distribution Panel Switches, Plug Points, DB, Regulator etc Wires: All wire are ISI Standard

#### **■ PLASTER**

Internal: Single Coat Plast