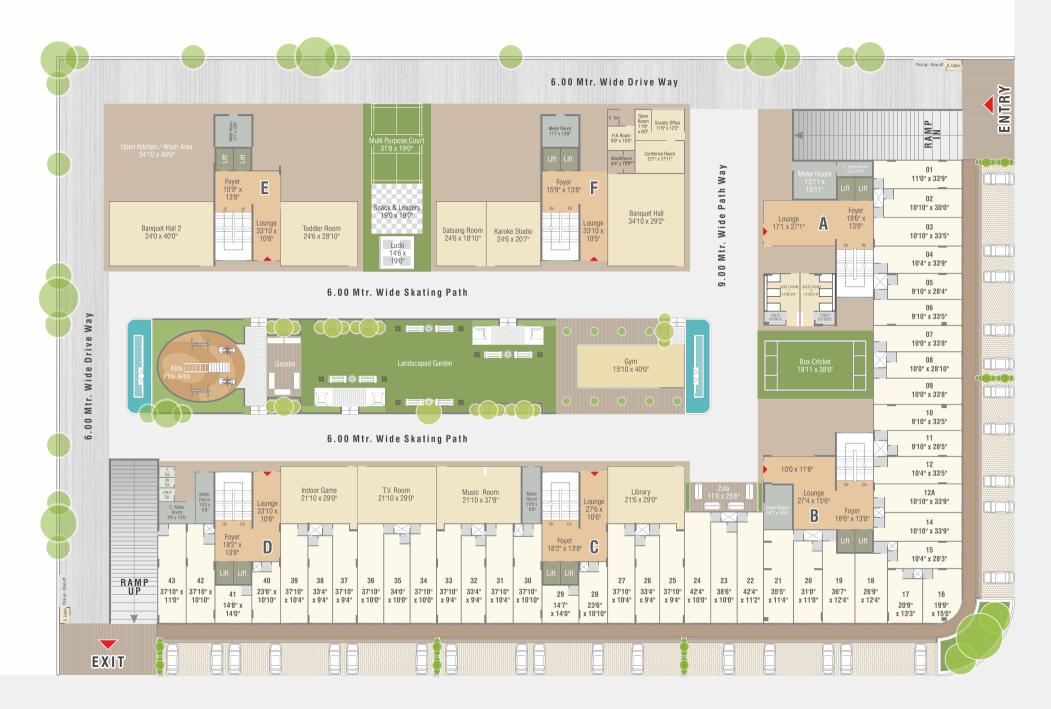

### Huge Foyer Area

Where First Impressions Last a Lifetime: Step into Our Foyer, Where Style Meets Luxury.

a

0

BANQUET HALL 2

BANQUET HALL 1

CONFERENCE ROOM

GAZEBO SEATING

ZULLA COURT

LIBRARY

MUSIC ROOM

T.V.ROOM

KARAOKE STUDIO

**GYMNESIUM** 

OPEN KITCHEN AREA

MULTI PURPOSE COURT

SATSANG/KITTY PARTY ROOM

SNAKES & LADDERS

TODDLER ROOM

BOX CRICKET

SKATING PATH

INDOOR GAME

CHILDREN PLAY AREA

LUDO

PICK UP DROP OFF ZONE

GAS PIPELINE

GUEST ROOM

COMMON WASHROOM

SOCIETY OFFICE

SECURITY/CCTV CABIN

HOUSE KEEPING COMMON SOLAR ROOM SYSTEM