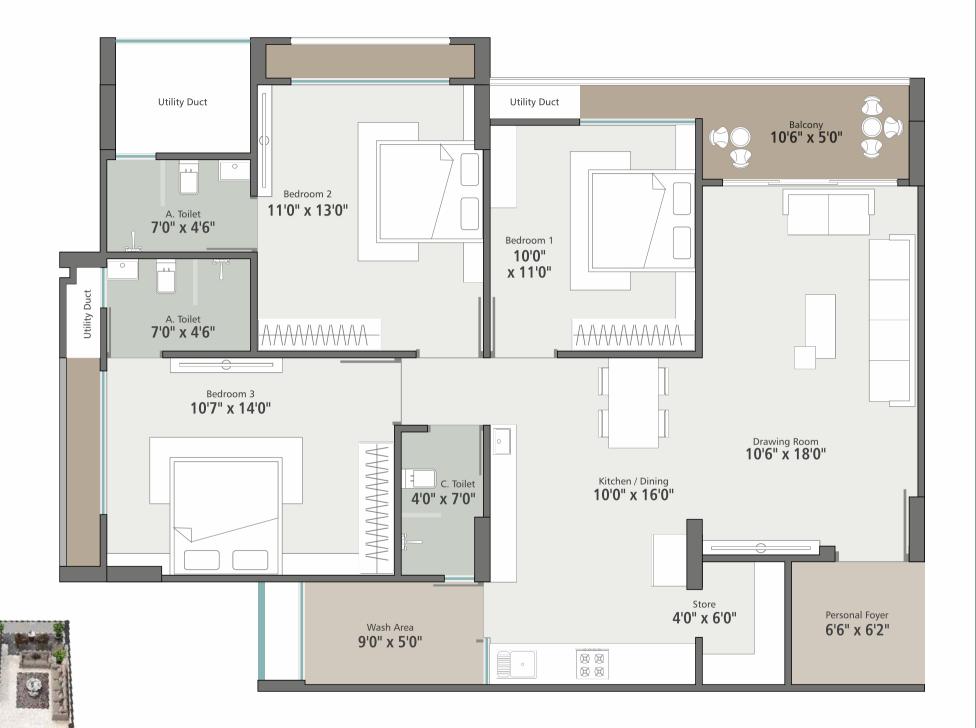

s Last a Lifetime: Step into Our Foyer, Where Style Meets Luxury.









a

0















BANQUET HALL 2



BANQUET HALL 1



CONFERENCE ROOM



GAZEBO SEATING



ZULLA COURT



LIBRARY



MUSIC ROOM



T.V.ROOM



KARAOKE STUDIO



**GYMNESIUM** 



OPEN KITCHEN AREA



MULTI PURPOSE COURT



SATSANG/KITTY PARTY ROOM



SNAKES & LADDERS



TODDLER ROOM



BOX CRICKET



SKATING PATH



INDOOR GAME



CHILDREN PLAY AREA



LUDO











PICK UP DROP OFF ZONE



GAS PIPELINE



GUEST ROOM



COMMON WASHROOM



SOCIETY OFFICE



SECURITY/CCTV CABIN



HOUSE KEEPING COMMON SOLAR ROOM SYSTEM









### Tranquil Living Haven

Saffron Flora goes beyond the ordinary to offer a host of world-class amenities and facilities.



## 3 BHK UNIT PLAN

BLOCK B



# 3 BHK UNIT PLAN

C, D, E & F





# Wing Your Way to Opulent Living





#### **■ FLOORING**

Living / Dining / Kitchen / Bedroom (800 X 800 Mm Double Charge/ GVT Tile)

#### **■** DOORS

Main Door Decorative Main Door Veneer Finish with Wooden Frame

Other Door Inmobel Flush Door with Wooden/Stone Frame

Windows
Single Glass Anodize Aluminium Windows.

#### **■ KITCHEN & UTILITY**

Granite platform with dado of ceramic tiles Quartz sink Vitrified tiles in wash area

#### **■ TOILETS**

Glazed / Ceramic Tile up to Ceiling level Cp & Sanitary Fitting: Jaquar, Plumber, Cera

#### **≡** ELECTRIFICATION

Single Phase Concealed ISI Copper Wiring & MCB Distribution Panel Switches, Plug Points, DB, Regulator etc Wires: All wire are ISI Standard

#### **■ PLASTER**

Internal: Single Coat Plaster in All Rooms External: Double C