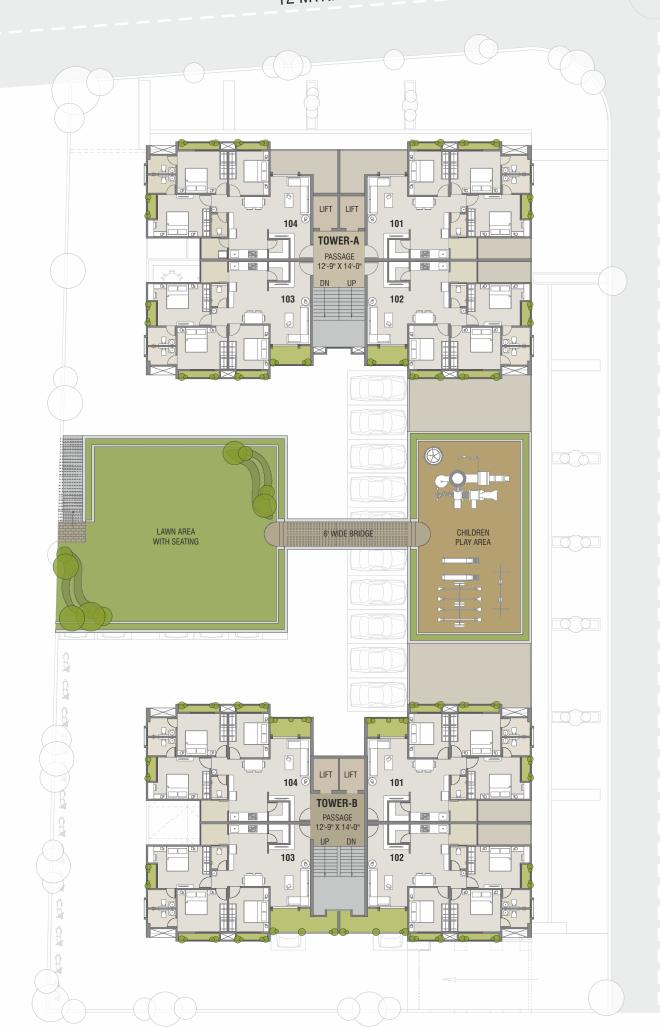

a project by



Developers:

AARCHI DEVELOPERS

(4 +91 9537688886 www.aarchi.co.in

☑ Site: Sahajanand Elegance, Beside Yogi Residency, Near Narayanwadi, Atladra, Vadodara, Gujarat - 390012

Architect:

Structure: Ashok Shah & Associates

LOCATION WEBSITE





RERA No.: PR/GJ/VADODARA/VADODARA/Others/RAA10277/060622 | RERA Website: gujrera.gujarat.gov.in













Comfort takes a whole new meaning within the walls of **Sahajanand Elegance**. The spacious layouts, balconies in every home, plush interiors, premium fittings and fixtures are just a few of our array of thoughtful inclusions that you will enjoy here. The handpicked leisure amenities ensure that fun moments of recreation and relaxation become everyday routine for you and your family.









#### 12 MTR. WIDE ROAD





18 MTR. WIDE ROAD



### 12 MTR. WIDE ROAD





## 12 MTR. WIDE ROAD

















# **Ualue Additions**



Sufficient Car Parking for All Flats



CCTV Surveillance



24x7 Generator Power Backup for Common Areas



Easy Maintenance Design in Common area



Minimum Wastage of Space



Auto-door Branded

2 Elevators in each tower



An Inviting Entrance An Inviting Entrance with 24x7 security



Solar Electricity for Common Areas\* (6 KV Each Tower)



Well Ventilated & Breezy Infrastructure





Efficient Planning

## A Life of Pleasure

Indulge in some 'me-time'... Enjoy a lot of 'we-times'... Live a life of bliss...



Garden with Sitting Open Yoga Space

AC Gymnasium



Children's Play



Game Room



Banquet Hall















#### PAYMENT SCHEDULE FOR FLATS

At time of Bookin