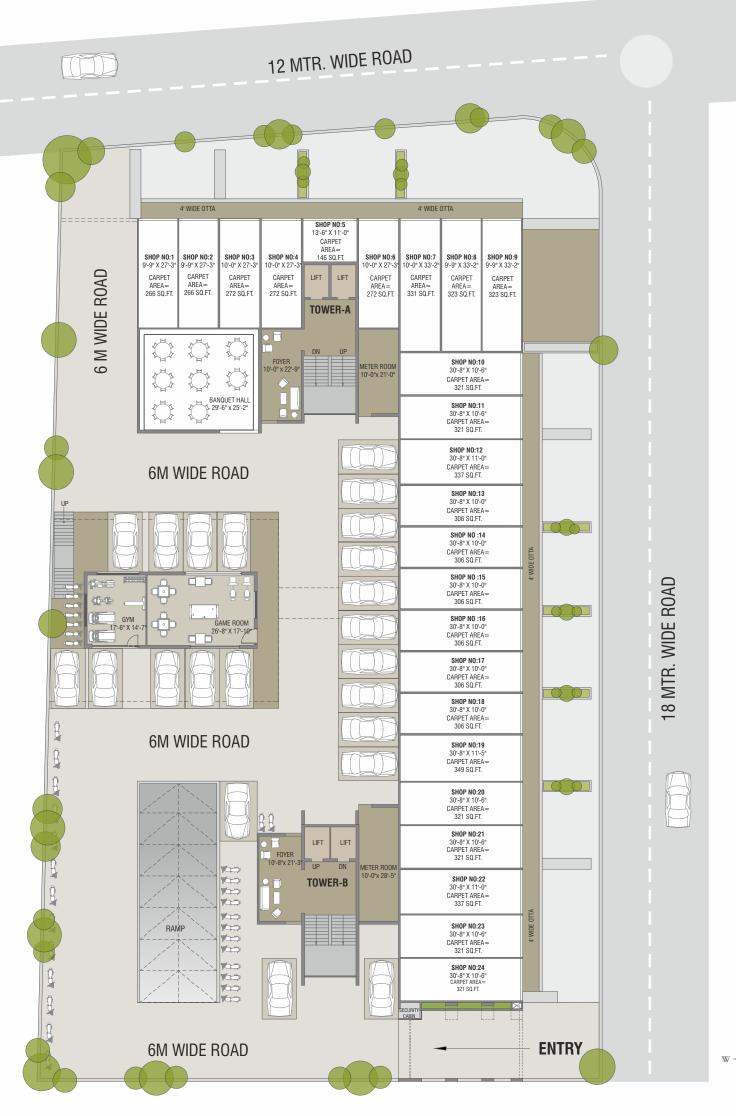

a project by



Developers:

AARCHI DEVELOPERS

(4 +91 9537688886 www.aarchi.co.in

☑ Site: Sahajanand Elegance, Beside Yogi Residency, Near Narayanwadi, Atladra, Vadodara, Gujarat - 390012

Architect:

Structure: Ashok Shah & Associates

LOCATION WEBSITE





RERA No.: PR/GJ/VADODARA/VADODARA/Others/RAA10277/060622 | RERA Website: gujrera.gujarat.gov.in













Comfort takes a whole new meaning within the walls of **Sahajanand Elegance**. The spacious layouts, balconies in every home, plush interiors, premium fittings and fixtures are just a few of our array of thoughtful inclusions that you will enjoy here. The handpicked leisure amenities ensure that fun moments of recreation and relaxation become everyday routine for you and your family.









#### 12 MTR. WIDE ROAD





18 MTR. WIDE ROAD



### 12 MTR. WIDE ROAD





## 12 MTR. WIDE ROAD

















# **Ualue Additions**



Sufficient Car Parking for All Flats



CCTV Surveillance



24x7 Generator Power Backup for Common Areas



Easy Maintenance Design in Common area



Minimum Wastage of Space



Auto-door Branded

2 Elevators in each tower



An Inviting Entrance An Inviting Entrance with 24x7 security



Solar Electricity for Common Areas\* (6 KV Each Tower)



Well Ventilated & Breezy Infrastructure





Efficient Planning

## A Life of Pleasure

Indulge in some 'me-time'... Enjoy a lot of 'we-times'... Live a life of bliss...



Garden with Sitting Open Yoga Space

AC Gymnasium



Children's Play



Game Room



Banquet Hall















#### PAYMENT SCHEDULE