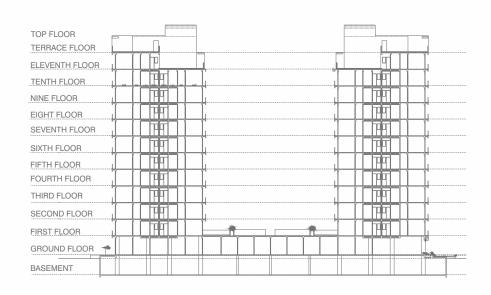

rchi.co.in

☑ Site: Sahajanand Elegance, Beside Yogi Residency, Near Narayanwadi, Atladra, Vadodara, Gujarat - 390012

Architect:

Structure: Ashok Shah & Associates

LOCATION WEBSITE





RERA No.: PR/GJ/VADODARA/VADODARA/Others/RAA10277/060622 | RERA Website: gujrera.gujarat.gov.in













Comfort takes a whole new meaning within the walls of **Sahajanand Elegance**. The spacious layouts, balconies in every home, plush interiors, premium fittings and fixtures are just a few of our array of thoughtful inclusions that you will enjoy here. The handpicked leisure amenities ensure that fun moments of recreation and relaxation become everyday routine for you and your family.









#### 12 MTR. WIDE ROAD





18 MTR. WIDE ROAD



### 12 MTR. WIDE ROAD





## 12 MTR. WIDE ROAD

















# **Ualue Additions**



Sufficient Car Parking for All Flats



CCTV Surveillance



24x7 Generator Power Backup for Common Areas



Easy Maintenance Design in Common area



Minimum Wastage of Space



Auto-door Branded

2 Elevators in each tower



An Inviting Entrance An Inviting Entrance with 24x7 security



Solar Electricity for Common Areas\* (6 KV Each Tower)



Well Ventilated & Breezy Infrastructure





Efficient Planning

## A Life of Pleasure

Indulge in some 'me-time'... Enjoy a lot of 'we-times'... Live a life of bliss...



Garden with Sitting Open Yoga Space

AC Gymnasium



Children's Play



Game Room



Banquet Hall















#### PAYMENT SCHEDULE FOR FLATS

At time of Booking 30% | Plinth level 10% | Gf to 11th Floor Slab Level (4x12)= 48% | Plaster Level