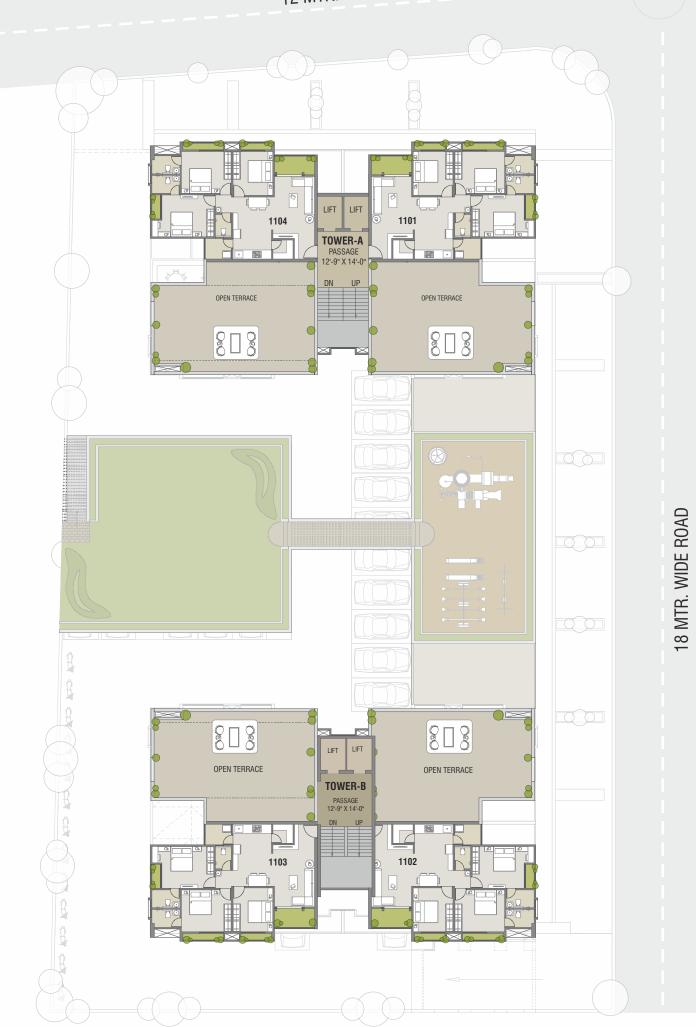

6 www.aarchi.co.in

☑ Site: Sahajanand Elegance, Beside Yogi Residency, Near Narayanwadi, Atladra, Vadodara, Gujarat - 390012

Architect:

Structure: Ashok Shah & Associates

LOCATION WEBSITE





RERA No.: PR/GJ/VADODARA/VADODARA/Others/RAA10277/060622 | RERA Website: gujrera.gujarat.gov.in













Comfort takes a whole new meaning within the walls of **Sahajanand Elegance**. The spacious layouts, balconies in every home, plush interiors, premium fittings and fixtures are just a few of our array of thoughtful inclusions that you will enjoy here. The handpicked leisure amenities ensure that fun moments of recreation and relaxation become everyday routine for you and your family.









#### 12 MTR. WIDE ROAD





18 MTR. WIDE ROAD



### 12 MTR. WIDE ROAD





## 12 MTR. WIDE ROAD

















# **Ualue Additions**



Sufficient Car Parking for All Flats



CCTV Surveillance



24x7 Generator Power Backup for Common Areas



Easy Maintenance Design in Common area



Minimum Wastage of Space



Auto-door Branded

2 Elevators in each tower



An Inviting Entrance An Inviting Entrance with 24x7 security



Solar Electricity for Common Areas\* (6 KV Each Tower)



Well Ventilated & Breezy Infrastructure





Efficient Planning

## A Life of Pleasure

Indulge in some 'me-time'... Enjoy a lot of 'we-times'... Live a life of bliss...



Garden with Sitting Open Yoga Space

AC Gymnasium



Children's Play



Game Room



Banquet Hall















#### PAYMENT SCHEDULE FOR FLATS

At time of Booking 30% | Plinth level 10% | Gf to 11th Floor Slab Level (4x12)= 48% | Plast