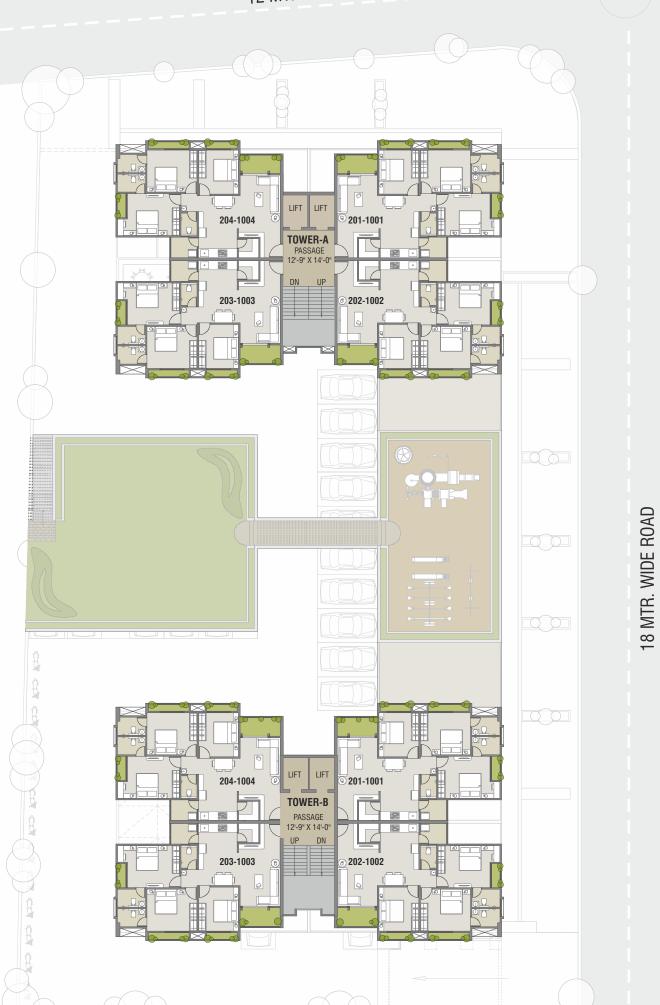

VELOPERS

(4 +91 9537688886 www.aarchi.co.in

☑ Site: Sahajanand Elegance, Beside Yogi Residency, Near Narayanwadi, Atladra, Vadodara, Gujarat - 390012

Architect:

Structure: Ashok Shah & Associates

LOCATION WEBSITE





RERA No.: PR/GJ/VADODARA/VADODARA/Others/RAA10277/060622 | RERA Website: gujrera.gujarat.gov.in













Comfort takes a whole new meaning within the walls of **Sahajanand Elegance**. The spacious layouts, balconies in every home, plush interiors, premium fittings and fixtures are just a few of our array of thoughtful inclusions that you will enjoy here. The handpicked leisure amenities ensure that fun moments of recreation and relaxation become everyday routine for you and your family.









#### 12 MTR. WIDE ROAD





18 MTR. WIDE ROAD



### 12 MTR. WIDE ROAD





## 12 MTR. WIDE ROAD

















# **Ualue Additions**



Sufficient Car Parking for All Flats



CCTV Surveillance



24x7 Generator Power Backup for Common Areas



Easy Maintenance Design in Common area



Minimum Wastage of Space



Auto-door Branded

2 Elevators in each tower



An Inviting Entrance An Inviting Entrance with 24x7 security



Solar Electricity for Common Areas\* (6 KV Each Tower)



Well Ventilated & Breezy Infrastructure





Efficient Planning

## A Life of Pleasure

Indulge in some 'me-time'... Enjoy a lot of 'we-times'... Live a life of bliss...



Garden with Sitting Open Yoga Space

AC Gymnasium



Children's Play



Game Room



Banquet Hall















#### PAYMENT SCHEDULE FOR FLATS

At time of Booking 30% | Plinth level 10% | Gf to 11th Floor Slab