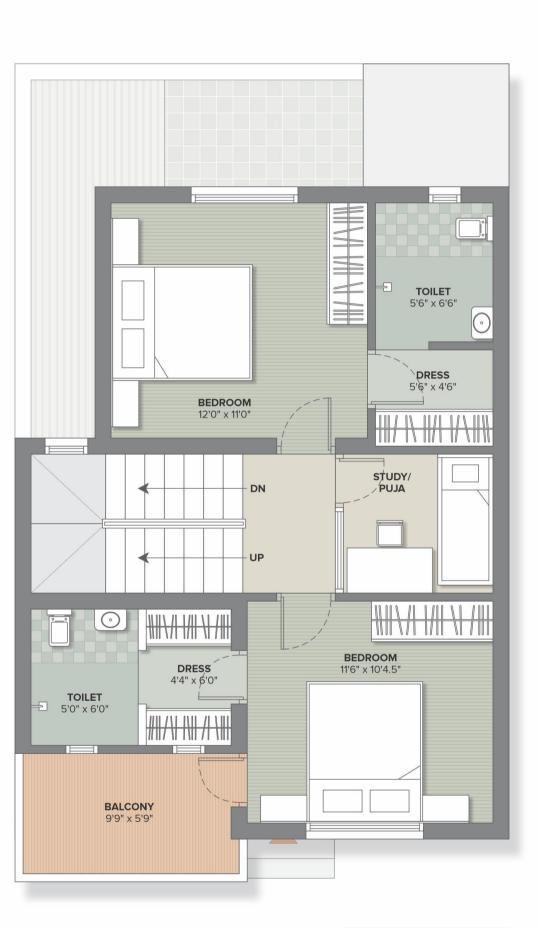

TYPE - A

2 BHK

ROW HOUSES

UNIT NO.

01 to 27

**GROUND** FLOOR PLAN

FIRST FLOOR PLAN

SECOND FLOOR PLAN

GROUND FLOOR PLAN

FIRST FLOOR PLAN

SECOND FLOOR PLAN

A wealth of facilities and a beautifully situated green garden space will contribute to maintaining your well-being and contentment. At Shivaan City, there's a flawless and delightful play area for your children to relish every moment. In addition, a lush green garden, perfect walking paths, and serene seating options make this development the ultimate choice for a gratifying life.