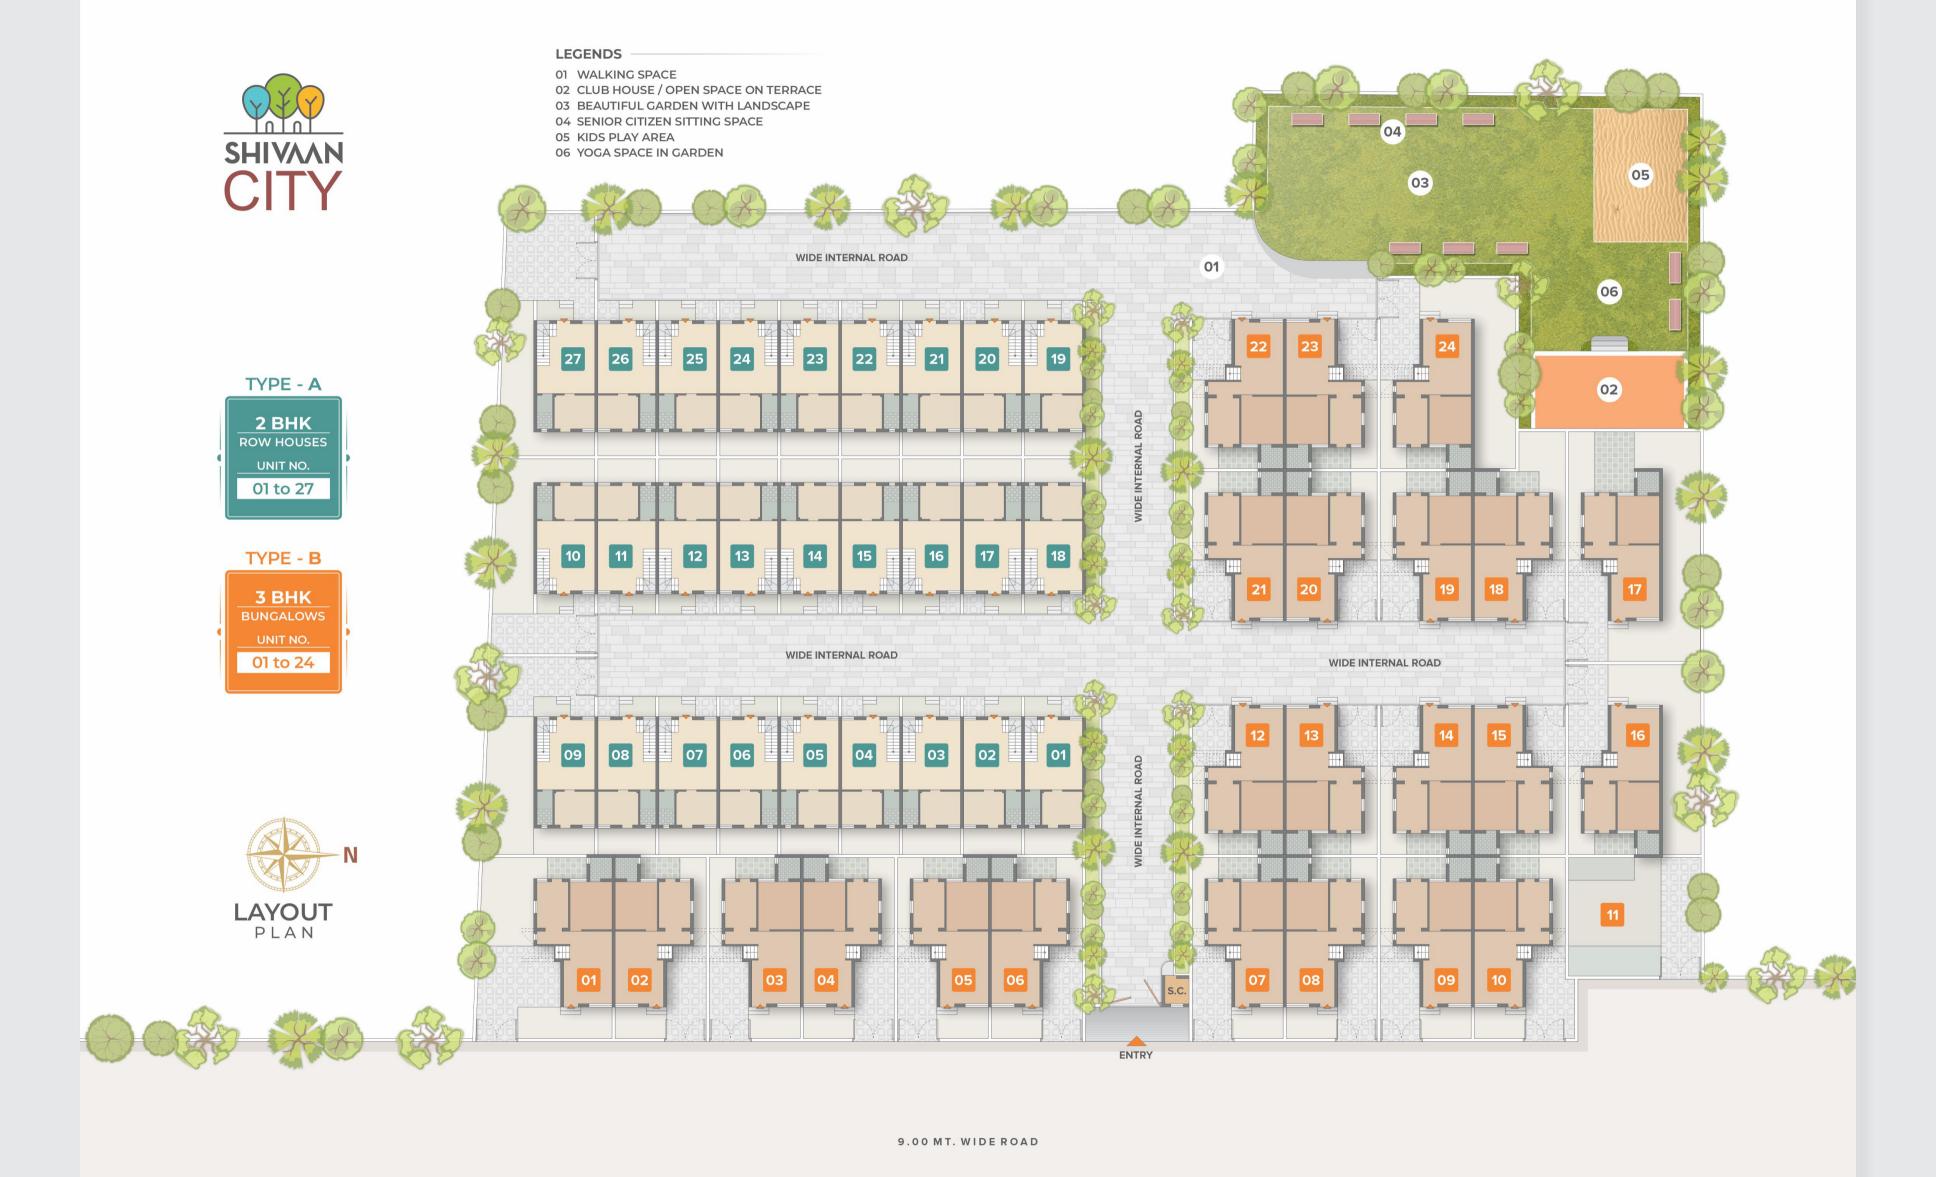

TYPE - A

2 BHK

ROW HOUSES

UNIT NO.

01 to 27

**GROUND** FLOOR PLAN

FIRST FLOOR PLAN

SECOND FLOOR PLAN

GROUND FLOOR PLAN

FIRST FLOOR PLAN

SECOND FLOOR PLAN

A wealth of facilities and a beautifully situated green garden space will contribute to maintaining your well-being and contentment. At Shivaan City, there's a flawless and delightful play area for your children to relish every moment. In addition, a lush green garden, perfect walking paths, and serene seating options make this development the ultimate choice for a gratifying life.