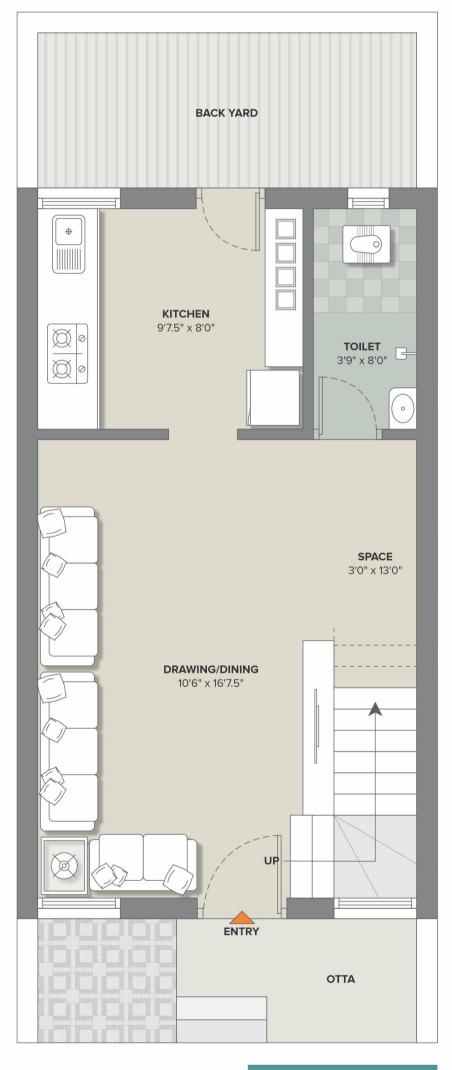

TYPE - A

2 BHK

ROW HOUSES

UNIT NO.

01 to 27

**GROUND** FLOOR PLAN

FIRST FLOOR PLAN

SECOND FLOOR PLAN

GROUND FLOOR PLAN

FIRST FLOOR PLAN

SECOND FLOOR PLAN

A wealth of facilities and a beautifully situated green garden space will contribute to maintaining your well-being and contentment. At Shivaan City, there's a flawless and delightful play area for your children to relish every moment. In addition, a lush green garden, perfect walking paths, and serene seating options make this development the ultimate choice for a gratifying life.