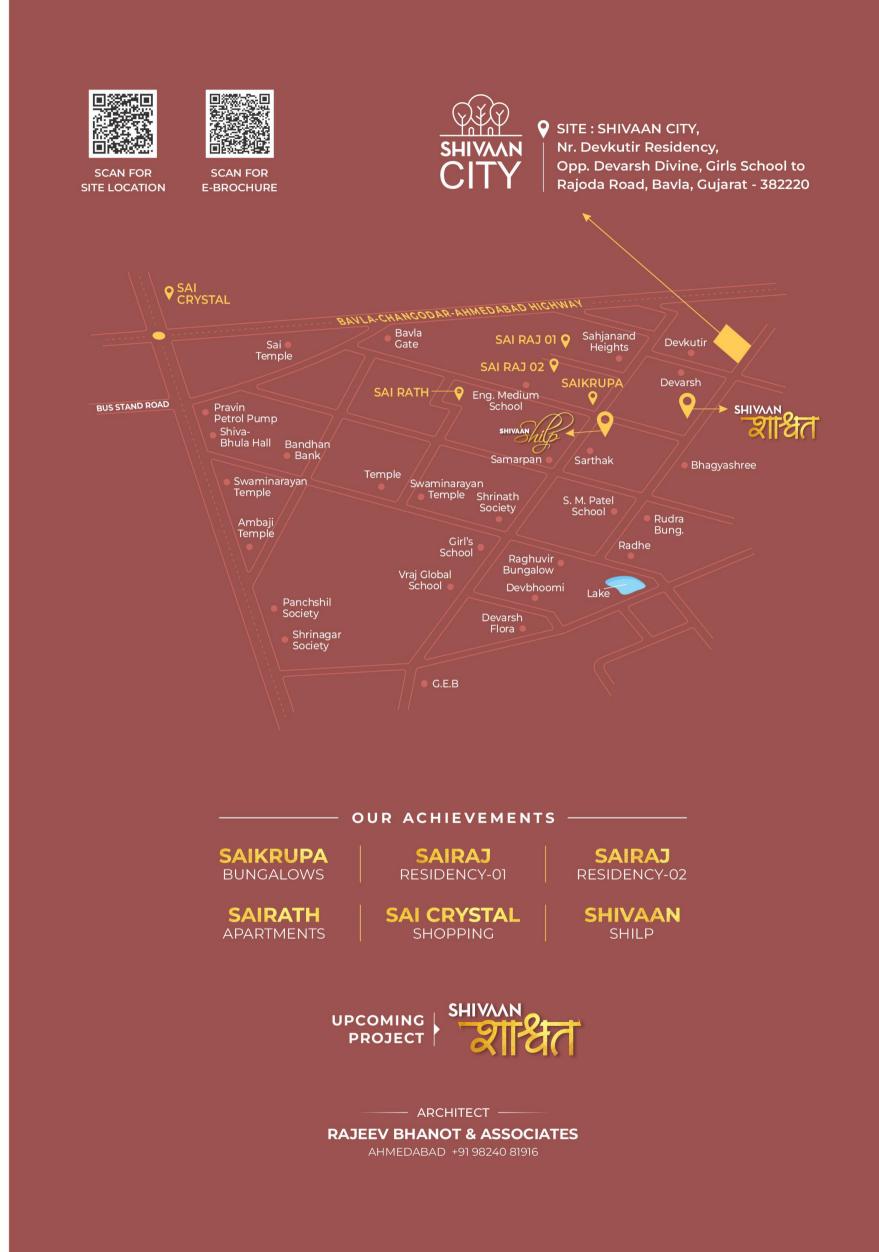

SITE : SHIVAAN CITY,

Nr. Devkutir Residency, Opp. Devarsh Divine,
Girls School to Rajoda Road, Bavla, Gujarat - 382220

+91 97260 89012, 96015 01465