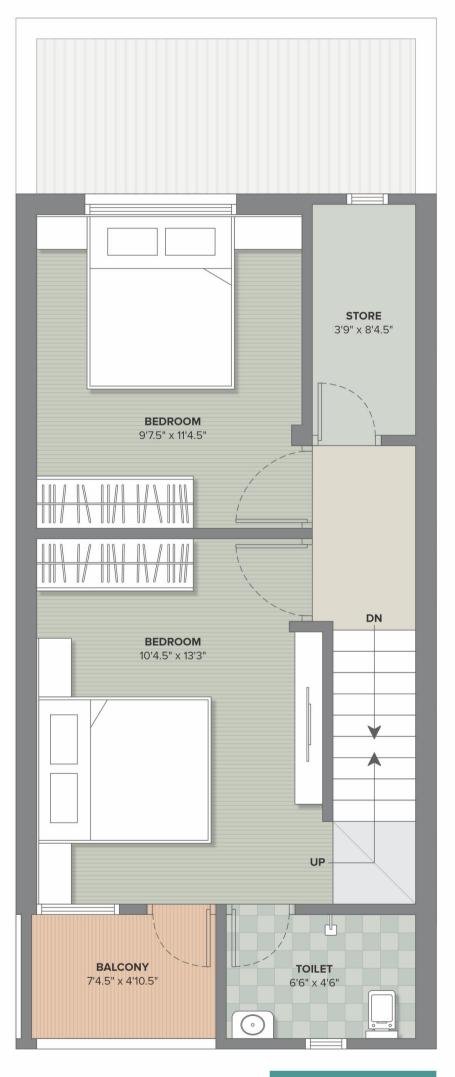

TYPE - A

2 BHK

ROW HOUSES

UNIT NO.

01 to 27

**GROUND** FLOOR PLAN

FIRST FLOOR PLAN

SECOND FLOOR PLAN

GROUND FLOOR PLAN

FIRST FLOOR PLAN

SECOND FLOOR PLAN

A wealth of facilities and a beautifully situated green garden space will contribute to maintaining your well-being and contentment. At Shivaan City, there's a flawless and delightful play area for your children to relish every moment. In addition, a lush green garden, perfect walking paths, and serene seating options make this development the ultimate choice for a gratifying life.