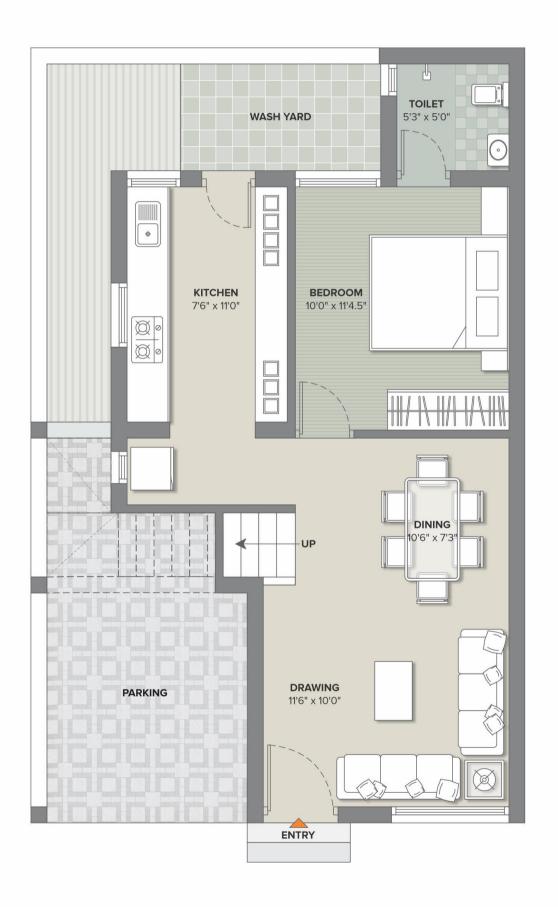

TYPE - A

2 BHK

ROW HOUSES

UNIT NO.

01 to 27

**GROUND** FLOOR PLAN

FIRST FLOOR PLAN

SECOND FLOOR PLAN

GROUND FLOOR PLAN

FIRST FLOOR PLAN

SECOND FLOOR PLAN

A wealth of facilities and a beautifully situated green garden space will contribute to maintaining your well-being and contentment. At Shivaan City, there's a flawless and delightful play area for your children to relish every moment. In addition, a lush green garden, perfect walking paths, and serene seating options make this development the ultimate choice for a gratifying life.