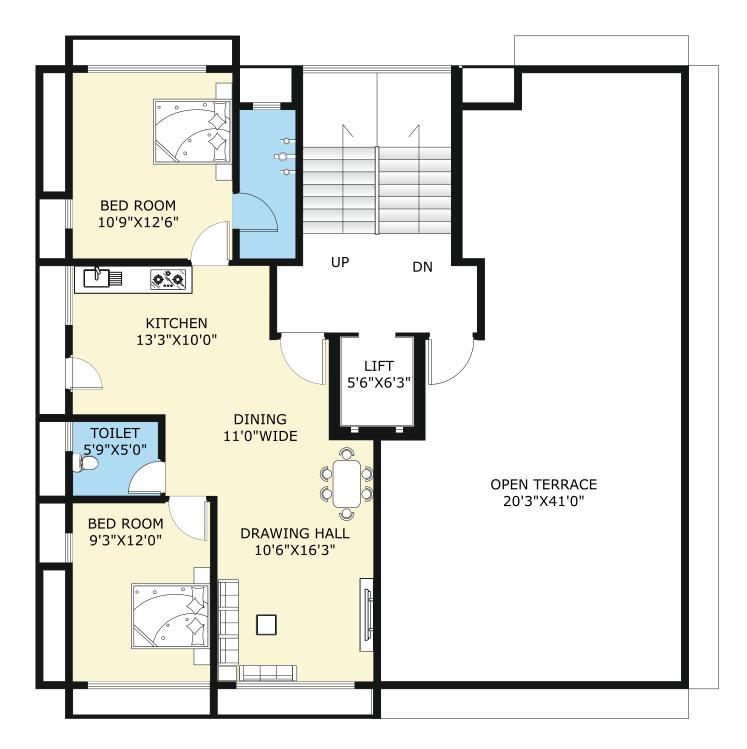

Designer Glazed Tiles Full In All Bathroom.



# KITCHEN

Mirror Polished Granite Platform In Kitchen With Standard Quality S.S. Sink And Decorative Glazed Tiles up to Lintel Level above Plateform



### **TOILET AND PLUMBING**

Internal Concealed Plumbing By Astral PVC Pipe & Fittings. Wall Tiles upto Lintel level & anti-skid flooring tiles in all toilets.

# **TYPICAL FLOOR PLAN 1st to 5th Floor**





## WINDOWS

ELECTRIFICATION

Anodized Aluminum Section Sliding Windows With Mosquito Net In One Shutter. U PVC Windows



# COLOR

Wall finished with putty work in Internal Walls and Apex Color Paint in External Walls.



Concealed Copper Wiring (RR cable / Polycab ) With MCB Switches & Excellent Quality(Anchor) Modular Switches, Sufficient Domestic Points In All Rooms.

SIXTH FLOOR PLAN





### DOOR

Decorative Laminated Waterproof Flush Main Door With Wooden Frame And Good Quality Fittings. Other Doors Also Laminated Waterproof Flush Door And Granite Frame.

#### NOTE

- Sale deed, Stamp duty, Registration charges, Legal Charges, GEB Charges, Society maintenance charges shall be borne by the purchaser.
- Any additional charges or duties levied by the Government / Local authorities during or after completion of the scheme like betterment charge (deposit) will be borne by the purchaser.
- In the interest of continual development in design & quality of construction, the developer reserve all rights to make any changes in the scheme including technical specifications, designs, planning, layout & all purchasers shall abide by such changes.
- Changes / alteration of any nature