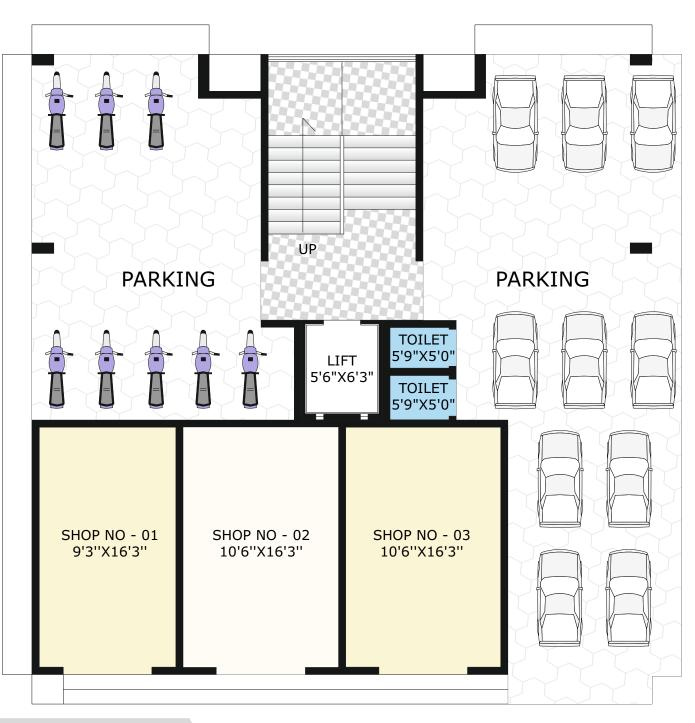

0000



A Moment Of Making A New Home

 $\ll$ 

# **GROUND FLOOR PLAN**



# AMENITIES



### FLOORING

24" X 24" Vitrified Tiles For Hall, Kitchen, Dining And Bedroom. Designer Glazed Tiles Full In All Bathroom.



# KITCHEN

Mirror Polished Granite Platform In Kitchen With Standard Quality S.S. Sink And Decorative Glazed Tiles up to Lintel Level above Plateform



### **TOILET AND PLUMBING**

Internal Concealed Plumbing By Astral PVC Pipe & Fittings. Wall Tiles upto Lintel level & anti-skid flooring tiles in all toilets.

# **TYPICAL FLOOR PLAN 1st to 5th Floor**





## WINDOWS

ELECTRIFICATION

Anodized Aluminum Section Sliding Windows With Mosquito Net In One Shutter. U PVC Windows



# COLOR

Wall finished with putty work in Internal Walls and Apex Color Paint in External Walls.



Concealed Copper Wiring (RR cable / Polycab ) With MCB Switches & Excellen