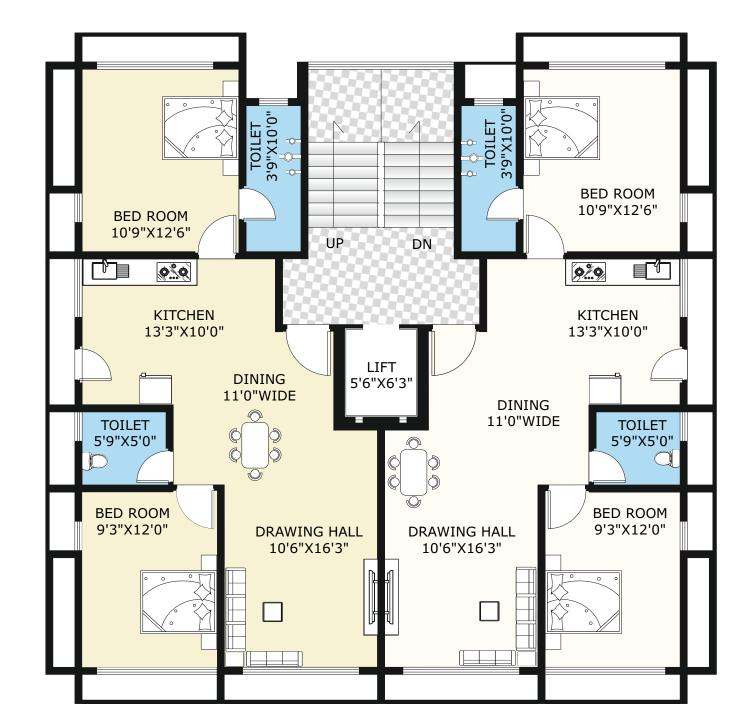

0000



A Moment Of Making A New Home

 $\ll$ 

# **GROUND FLOOR PLAN**



# AMENITIES



### FLOORING

24" X 24" Vitrified Tiles For Hall, Kitchen, Dining And Bedroom. Designer Glazed Tiles Full In All Bathroom.



# KITCHEN

Mirror Polished Granite Platform In Kitchen With Standard Quality S.S. Sink And Decorative Glazed Tiles up to Lintel Level above Plateform



### **TOILET AND PLUMBING**

Internal Concealed Plumbing By Astral PVC Pipe & Fittings. Wall Tiles upto Lintel level & anti-skid flooring tiles in all toilets.

# **TYPICAL FLOOR PLAN 1st to 5th Floor**





## WINDOWS

ELECTRIFICATION

Anodized Aluminum Section Sliding Windows With Mosquito Net In One Shutter. U PVC Windows



# COLOR

Wall finished with putty work in Internal Walls and Apex Color Paint in External Walls.



Concealed Copper Wiring (RR cable / Polycab ) With MCB Switches & Excellent Quality(Anchor) Modular Switches, Sufficient Domestic Points In All Rooms.

SIXTH FLOOR PLAN





### DOOR

Decorative Laminated Waterproof Flush Main Door With Wooden Frame And Good Quality Fittings. Other Doors Also Laminated Waterproof Flush Door And Granite Frame.

#### NOTE

- Sale deed, Stamp duty, Registration charges, Legal Charges, GEB Charges, Society maintenance charges shall be borne by the purchaser.
- Any additional charges or duties levied by the Government / Local authorities d