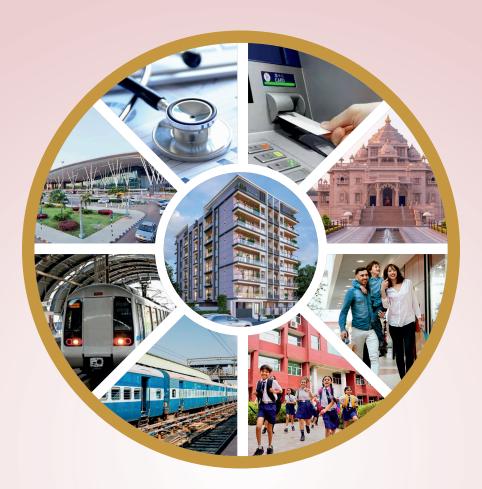

### In Project Radius

Jain Temple - 800 Mt ♥ ♥ 300 Mt - St. Wilfred college

200 Ft New Sanganer Road - 500 Mt ♥ ♥ 5 Km - Riddhi Siddhi Chouraha

Dhanwantri Hospital - 700 Mt ♥ 9 3.5 Km - Metro Station

City Park - 500 Mt ♥ ♥ 6 Km - Airport