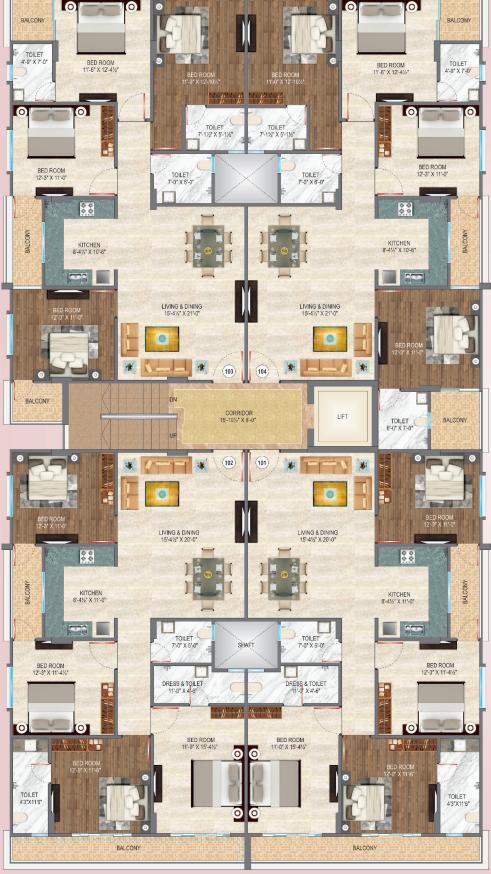

Typical Floor Plan

Utsav is a tribute to enduring qualities that go into making a classic lifestyle.things that are sure to make you fall in love with Utsav for a long time to come with better luxurious life.

| FLAT NO | SALEABLE AREA ( Sq. Ft.) |
|---------|--------------------------|
| 101     | 1965.16 SQ.FT.           |
| 102     | 1968.68 SQ.FT.           |
| 103     | 1887.25 SQ.FT.           |
| 104     | 1990.68 SQ.FT.           |