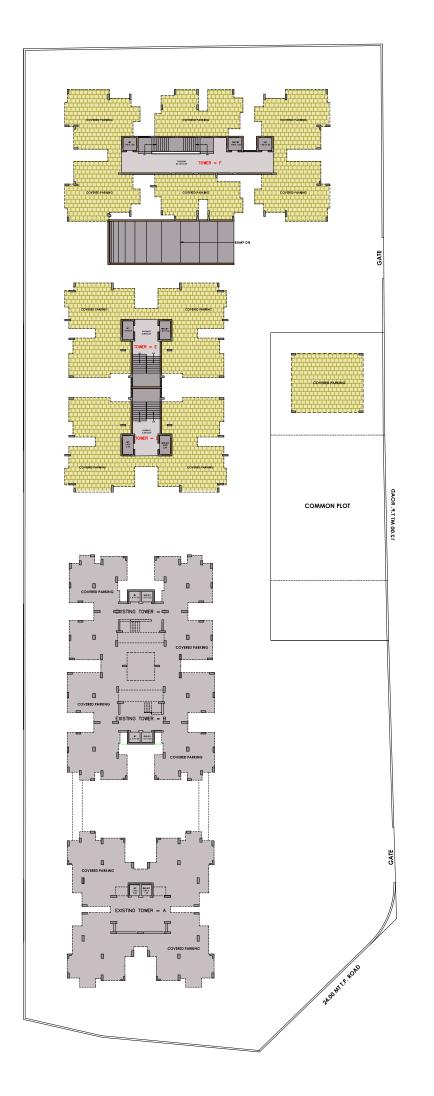

BASEMENT PLAN GROUND FLOOR PLAN



















**SPECIFICATIONS** 

#### FLOORING

#### WINDOW

#### KITCHEN

### BATHROOM

#### DOOR

- Decorative pine wood main door with designed laminate along with handle and safety lock.
  Pine wood flush doors with granite / marble / wooden frame and hardware fittings.

# ENAMEL

#### ELECTRIFICATION

- Modular switches.
  Concealed circuit wiring.
  MCB in individual flat for safety.
  Two way light & fan points.
  AC points in flats.
  Sufficient points for T.V., freeze, washing

#### PARKING

#### PLUMBING

## **KEY PLAN**





HIMANSHU & PAJWANI

# CONTACT 78784 60000

SITE ADDRESS 80 Feet Road, Opp. Fire Brigade, Rail Nagar, Rajkot - 360 006.