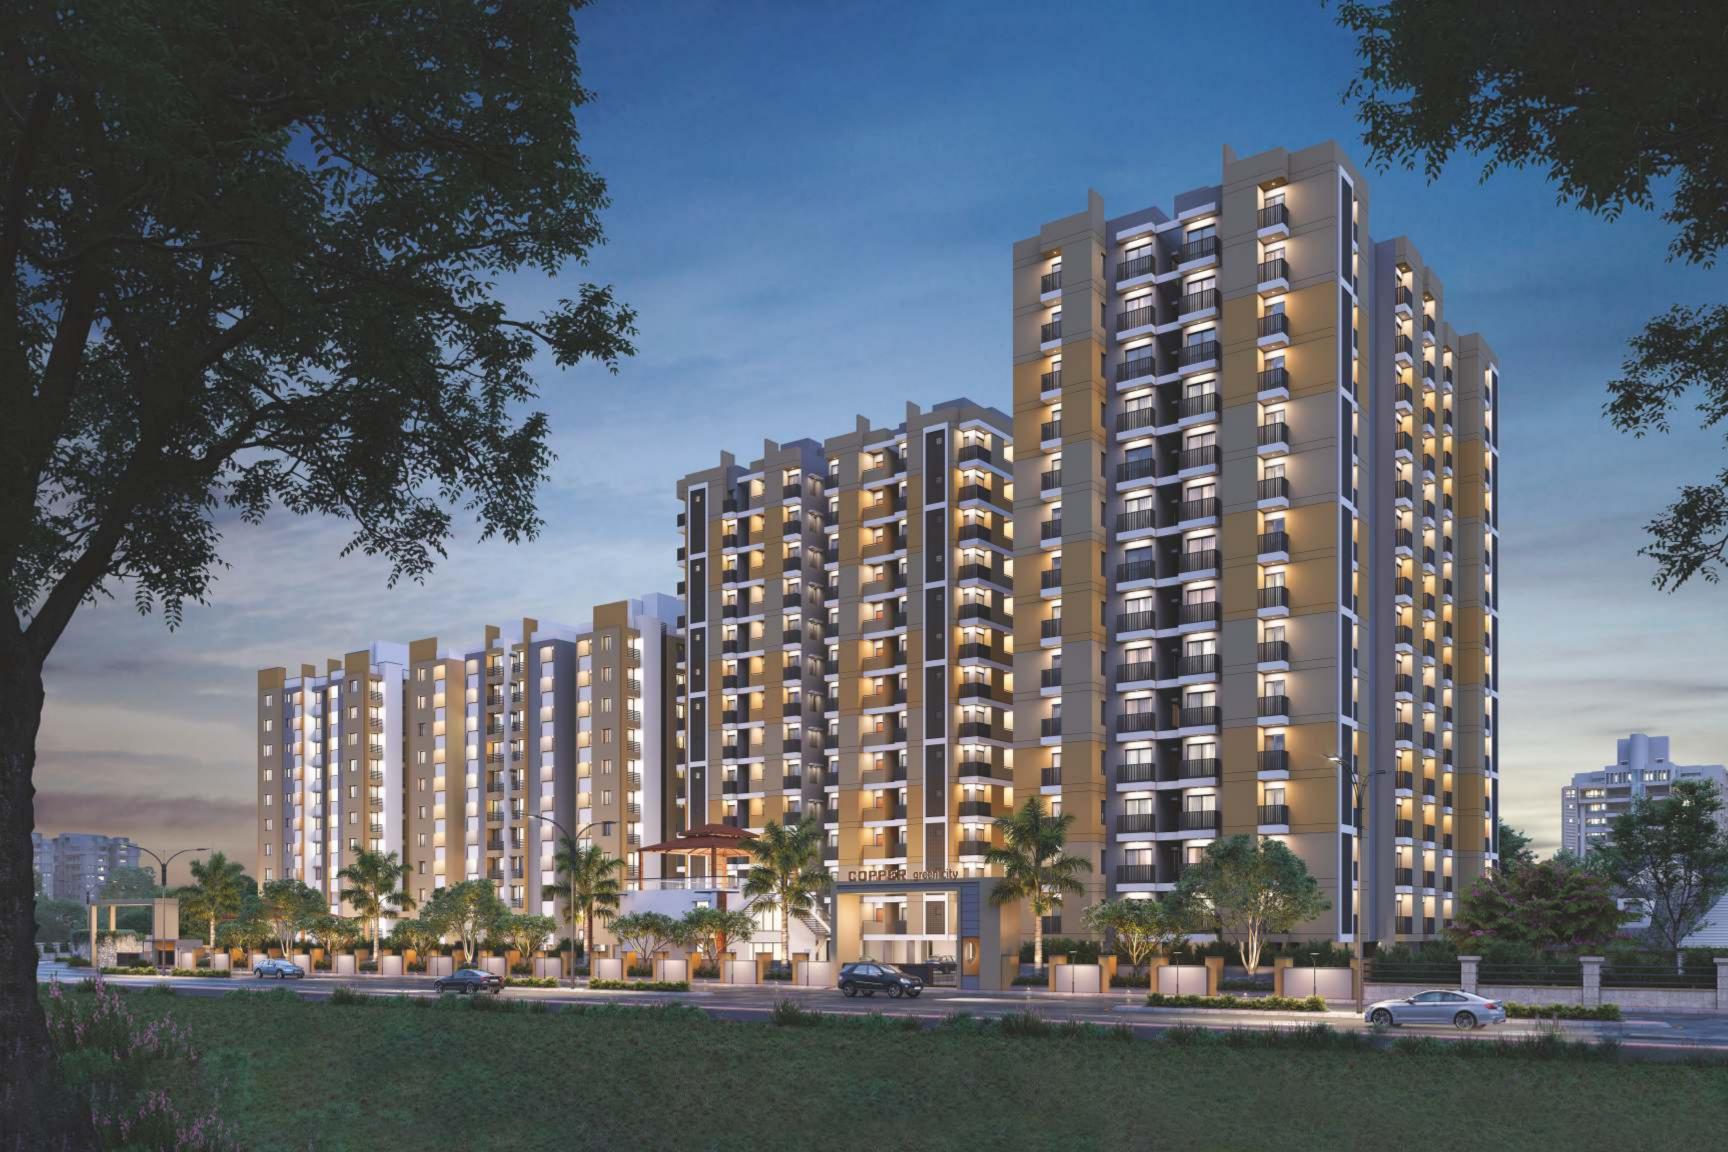

BASEMENT PLAN GROUND FLOOR PLAN



















**SPECIFICATIONS** 

#### FLOORING

#### WINDOW

#### KITCHEN

### BATHROOM

#### DOOR

- Decorative pine wood main door with designed laminate along with handle and safety lock.
  Pine wood flush doors with granite / marble / wooden frame and hardware fittings.

# ENAMEL

#### ELECTRIFICATION

- Modular switches.
  Concealed circuit wiring.
  MCB in individual flat for safety.
  Two way light & fan points.
  AC points in flats.
  Sufficient points for T.V., freeze, washing

#### PARKING

#### PLUMBING

## **KEY PLAN**





HIMANSHU & PAJWANI

# CONTACT 78784 60000

SITE ADDRESS 80 Feet Road, Opp. Fire Brigade, Rail Nagar, Rajkot - 360 006.