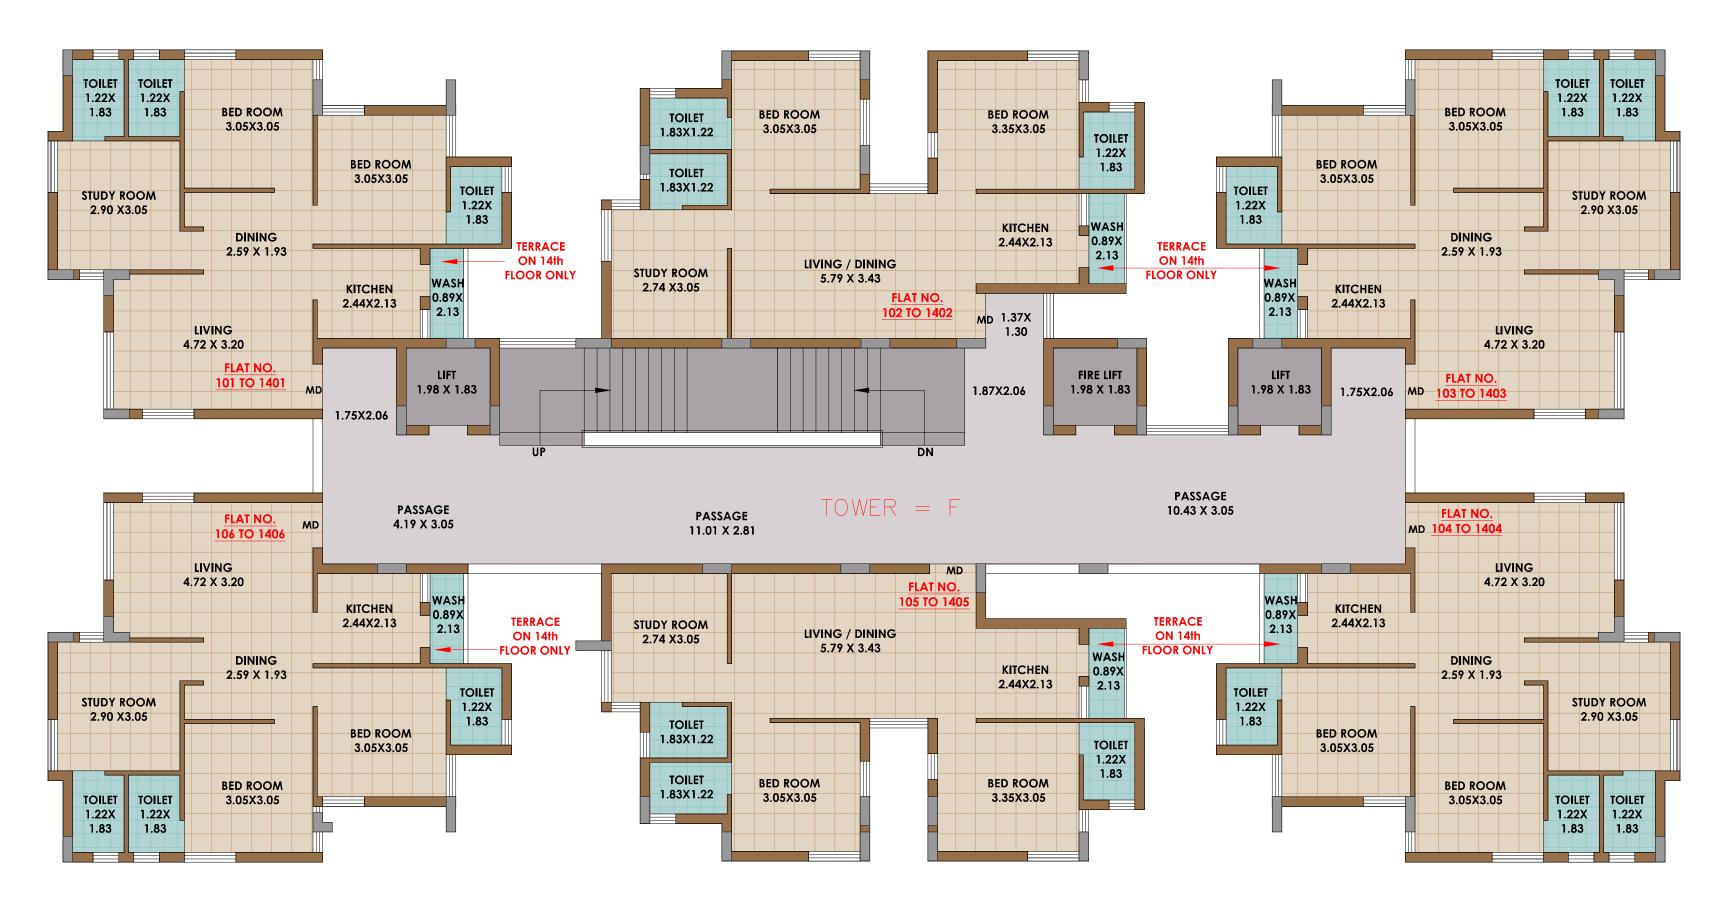

BASEMENT PLAN GROUND FLOOR PLAN



















**SPECIFICATIONS** 

#### FLOORING

#### WINDOW

#### KITCHEN

### BATHROOM

#### DOOR

- Decorative pine wood main door with designed laminate along with handle and safety lock.
  Pine wood flush doors with granite / marble / wooden frame and hardware fittings.

# ENAMEL

#### ELECTRIFICATION

- Modular switches.
  Concealed circuit wiring.
  MCB in individual flat for safety.
  Two way light & fan points.
  AC points in flats.
  Sufficient points for T.V., freeze, washing

#### PARKING

#### PLUMBING

## **KEY PLAN**





HIMANSHU & PAJWANI

# CONTACT 78784 60000

SITE ADDRESS 80 Feet Road, Opp. Fire Brigade, Rail Nagar, Rajkot - 360 006.