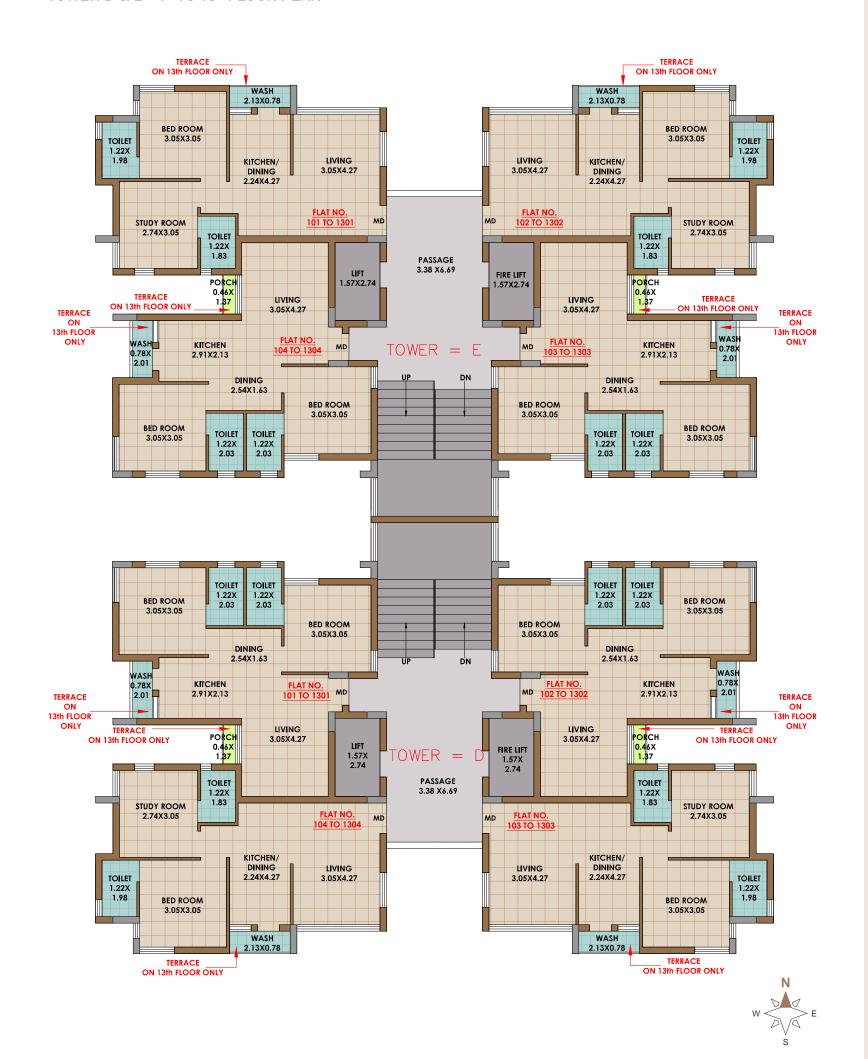

BASEMENT PLAN GROUND FLOOR PLAN



















**SPECIFICATIONS** 

#### FLOORING

#### WINDOW

#### KITCHEN

### BATHROOM

#### DOOR

- Decorative pine wood main door with designed laminate along with handle and safety lock.
  Pine wood flush doors with granite / marble / wooden frame and hardware fittings.

# ENAMEL

#### ELECTRIFICATION

- Modular switches.
  Concealed circuit wiring.
  MCB in individual flat for safety.
  Two way light & fan points.
  AC points in flats.
  Sufficient points for T.V., freeze, washing

#### PARKING

#### PLUMBING

## **KEY PLAN**





HIMANSHU & PAJWANI

# CONTACT 78784 60000

SITE ADDRESS 80 Feet Road, Opp. Fire Brigade, Rail Nagar, Rajkot - 360 006.