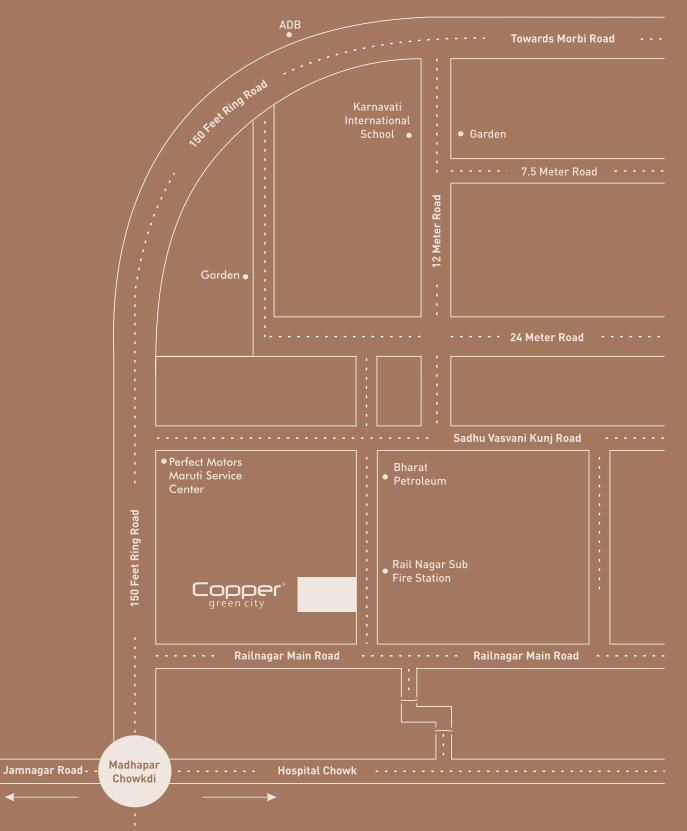

BASEMENT PLAN GROUND FLOOR PLAN



















**SPECIFICATIONS** 

#### FLOORING

#### WINDOW

#### KITCHEN

### BATHROOM

#### DOOR

- Decorative pine wood main door with designed laminate along with handle and safety lock.
  Pine wood flush doors with granite / marble / wooden frame and hardware fittings.

# ENAMEL

#### ELECTRIFICATION

- Modular switches.
  Concealed circuit wiring.
  MCB in individual flat for safety.
  Two way light & fan points.
  AC points in flats.
  Sufficient points for T.V., freeze, washing

#### PARKING

#### PLUMBING

## **KEY PLAN**





HIMANSHU & PAJWANI

# CONTACT 78784 60000

SITE ADDRESS 80 Feet Road, Opp. Fire Brigade, Rail Nagar, Rajkot - 360 006.