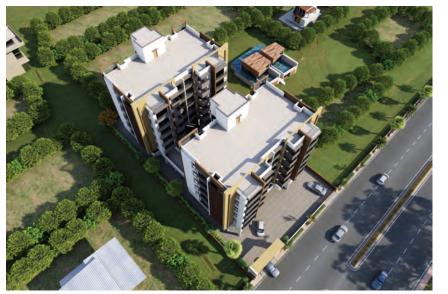

# **Exclusive Feature:**

Site located in vicinity of 150 ft. ring road, nanamava main road 2 Exclusive Buildings having 10 flats in each building Additional first floor parking for additional smaller vehicles Maximum slab height