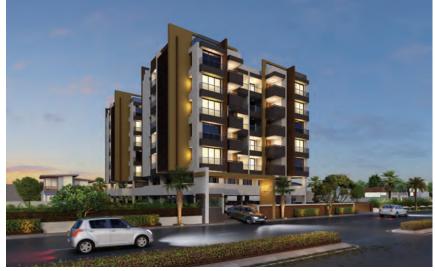

# **Exclusive Feature:**

Site located in vicinity of 150 ft. ring road, nanamava main road 2 Exclusive Buildings having 10 flats in each building Additional first floor parking for additional smaller vehicles Maximum slab height