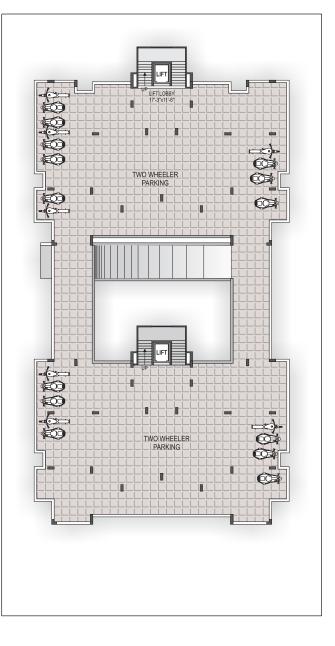

# **Exclusive Feature:**

Site located in vicinity of 150 ft. ring road, nanamava main road 2 Exclusive Buildings having 10 flats in each building Additional first floor parking for additional smaller vehicles Maximum slab height