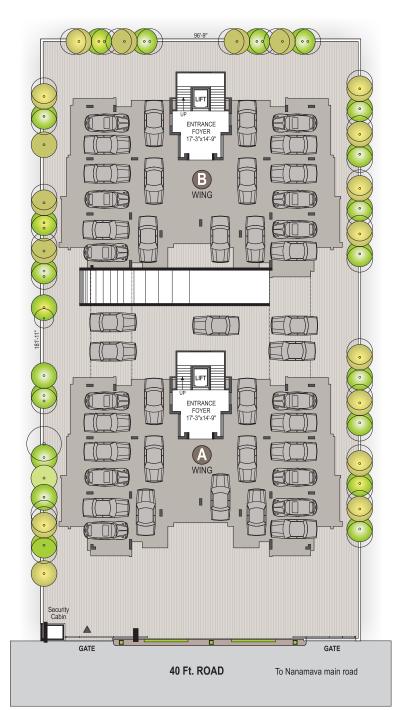

# **Exclusive Feature:**

Site located in vicinity of 150 ft. ring road, nanamava main road 2 Exclusive Buildings having 10 flats in each building Additional first floor parking for additional smaller vehicles Maximum slab height