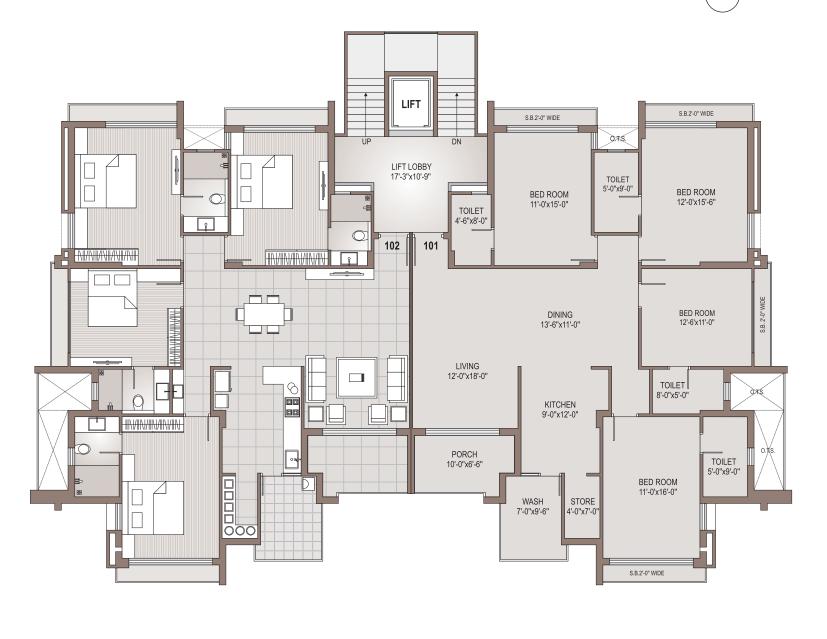

Stamp Duty & Registration charges would be charged extra Service Tax, VAT or any such additional taxes would be charged extra Maintenance deposit would be charged extra Internal changes would be permitted at extra cost and with prior permission and no external changes would be permitted Terrace rights would rest with Developers Any additional FSI at present or in future would be availed by the developer and no member would claim any right for the same. Gas & G.E.B. charges would be extra.

Note:
This brochure is for information purpose only. It does not form a part of the agreement or any legal document

4-BHK

My loving home, So joyful that revives me forever!







4-BHK





Haridwar heaven is created To **enjoy** colourful life







Typical floor plan (2nd. to 6th.)

# **Exclusive Feature:**

Site located in vicinity of 150 ft. ring road, nanamava main road 2 Exclusive Buildings having 10 flats in each building Additional first floor parking for additional smaller vehicles Maximum slab height

Individual water supply

POP Ceiling in life lobby

Common solar systems

**Building Elevation Decorative Lights** 

Specification: Jaquar -upscale series or equivalent for C.P. Fitting in each bathroom Schindler or equivalent Elevator Finolex or equivalent Cable Minimum section Aluminum or upvc windows of full height Multi national brand hardware fittings Exclusive vitrified floor tiles of large size CC TV Camera equipped campus Intercom System Designer LED Lighting in common areas and in elevation Individual water supply net