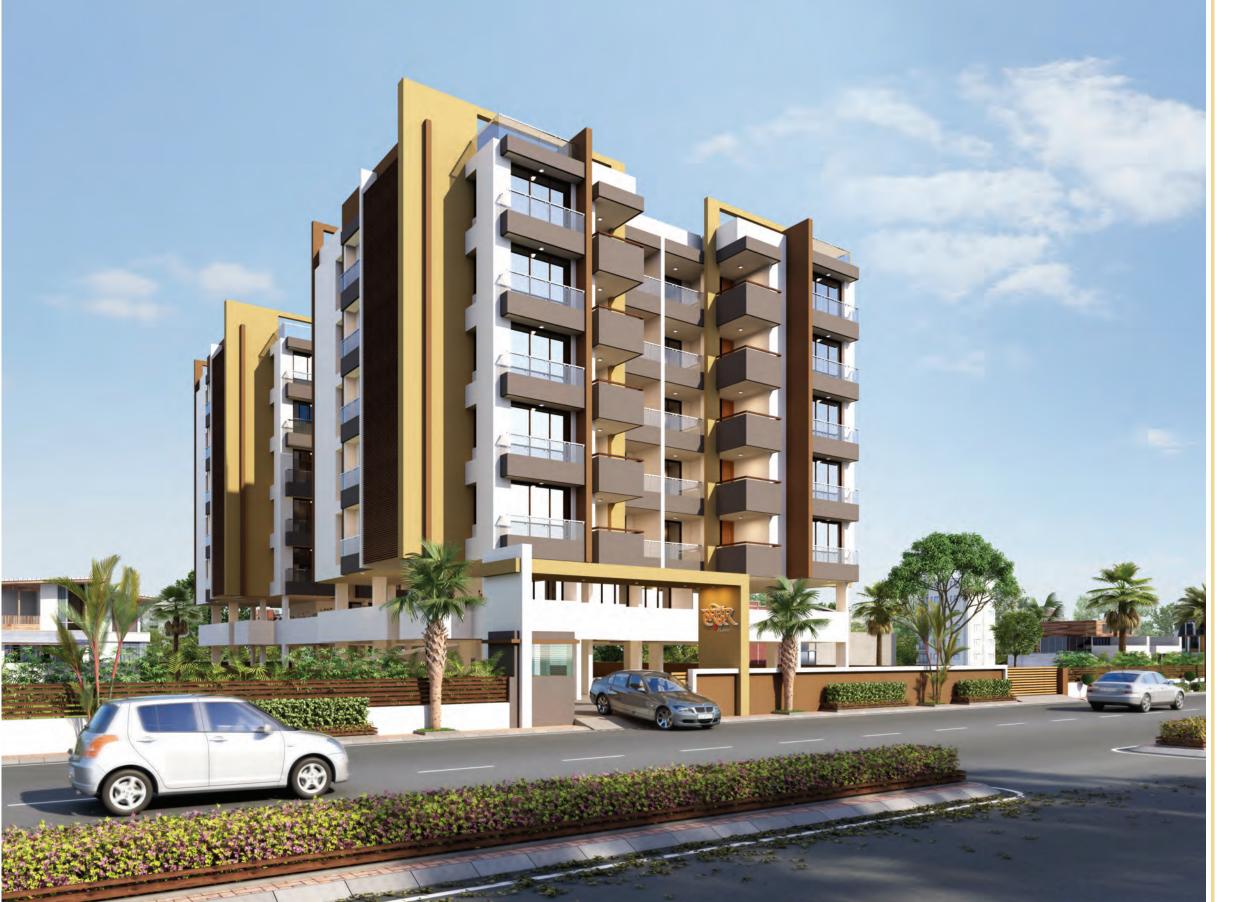

# **Exclusive Feature:**

Site located in vicinity of 150 ft. ring road, nanamava main road 2 Exclusive Buildings having 10 flats in each building Additional first floor parking for additional smaller vehicles Maximum slab height