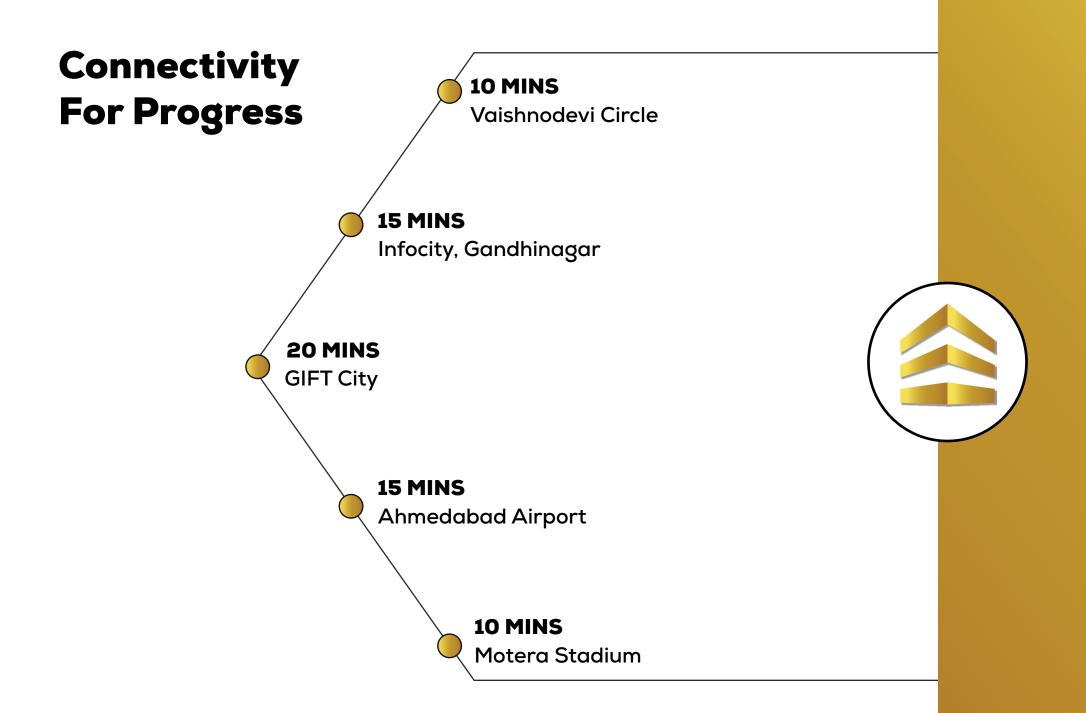

# The Place of Progress

# Showrooms & Offices That Drive Footfall & Productivity

Set in Ahmedabad's fastest-growing neighbourhood Zundal Road, Chandkheda, Petal Progress is a commercial destination offering office spaces and a select number of retail areas. Offices are thoughtfully designed to meet the needs of businesses while maintaining high work-life quality.

Designed on the Ground, First, and the Second floor, all showrooms are striking in their appearance because of their large storefronts.

The Project offers contemporary and stylish office space that's designed to boost productivity.