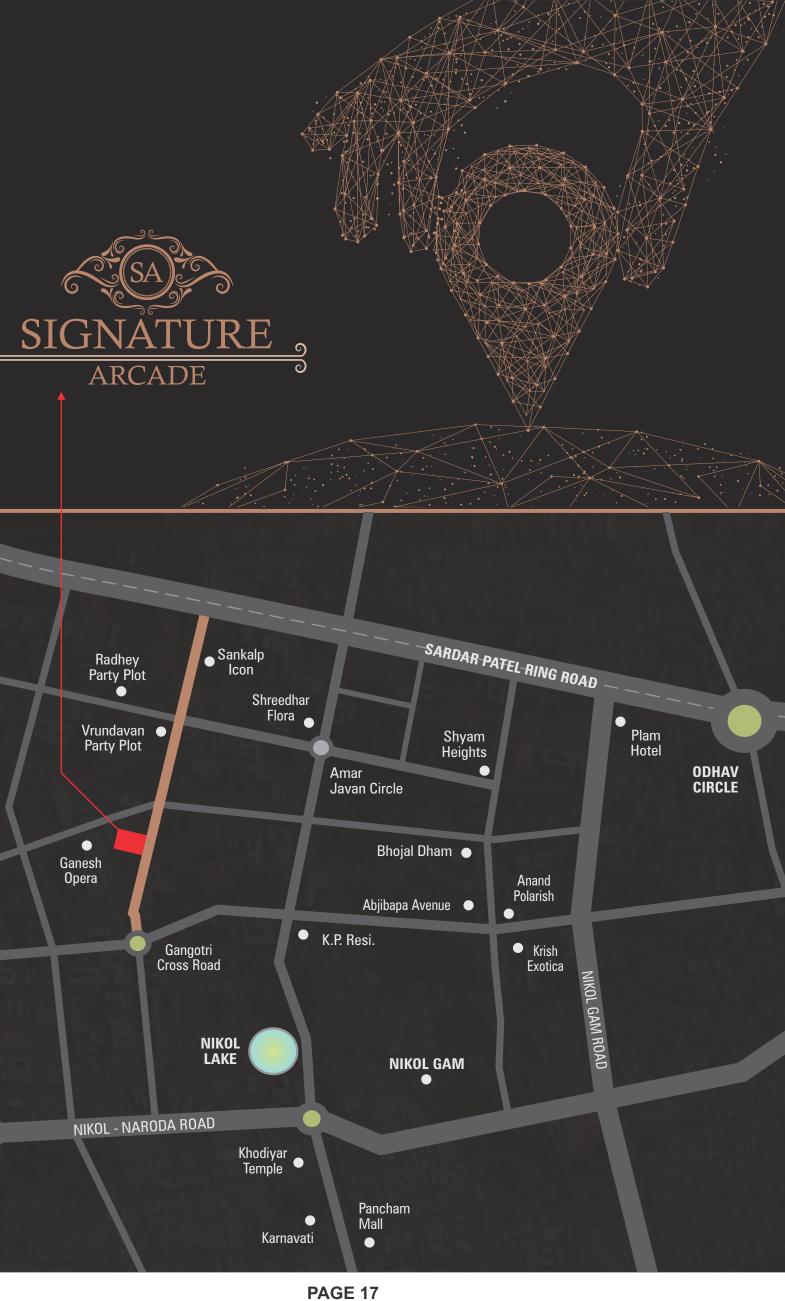

## PRIME LOCATION

High footfall expected due to strategic location amongst a dominant residential are with population of 4,00,000 people Stones throw distance form Gangotri Circle to Ring Road and only 2 minutes from S.P. Ring Road with large access roads.

Your business does not need an address but a location that becomes ad address. Strategically located at the convergence of key roads SIGNATURE ARCADE is set to become the hub of business, growth and entertainment.