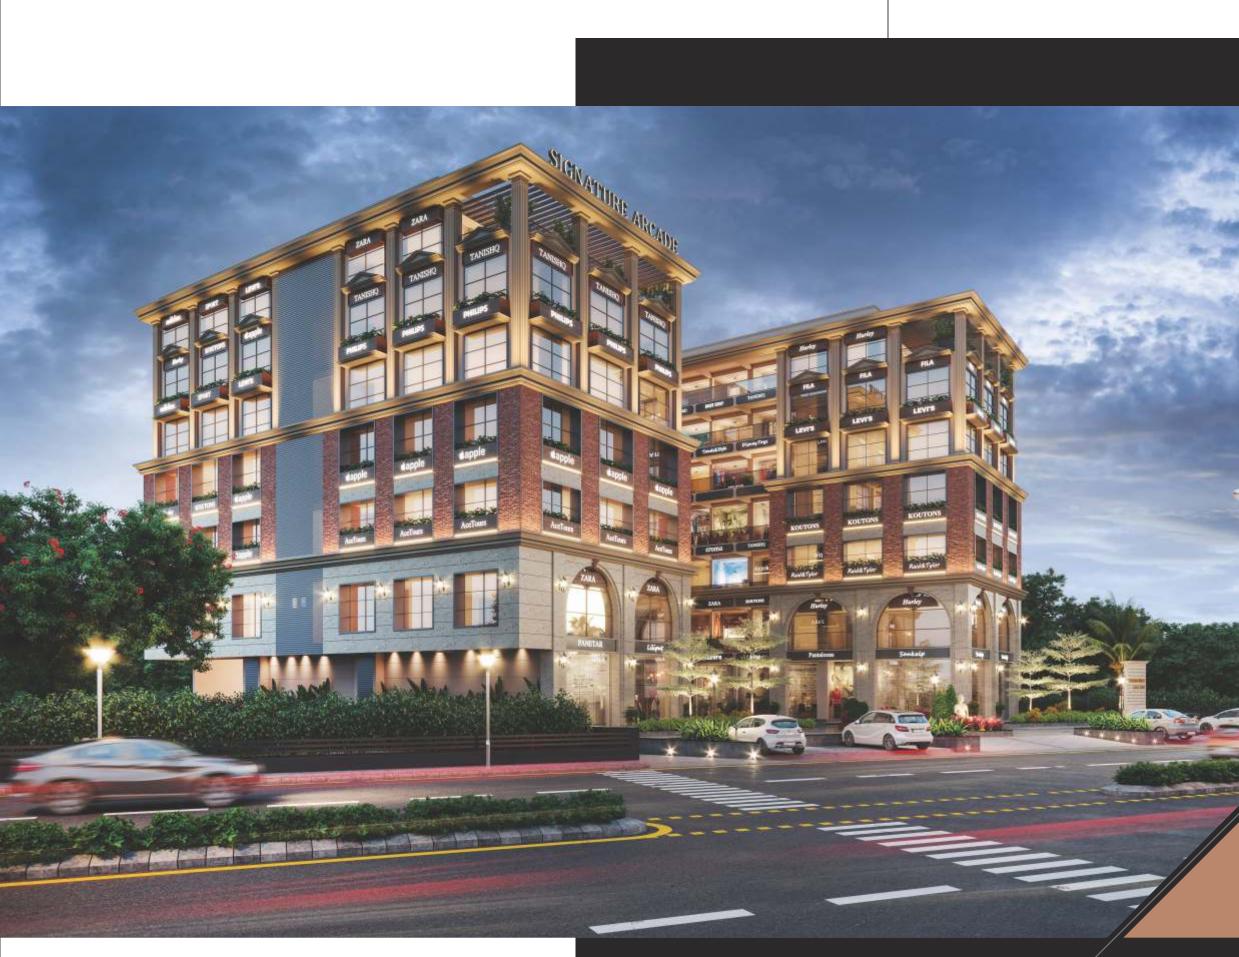

### HERITAGE LOOK TO LOVE LOCATED SPACES TO DO BUSINESS

PAGE 07

G

E ၅၉ ୦୦ ARCADE Ground + 6 STORIES TOWER RETAIL & COMBO SHOW ROOMS SPACIOUS WORK SPACES WELL-ATTENDED LOBBY EARTH-QUAKE RESISTANT RCC DESIGN

#### FEATURES

Architect Kiran Patel of Z-Axis architects believe 'Signature Arcade' to be a challenging as well as special project. The plot of the project was in an extremely prime location. However, the length of the plot was too big compared to other plots. The biggest challenge was to deal with the glass facade. The heritage looked building attractive. A unique feature which provides good access and visibility to all the shops. Which will make it stand out amongst other commercial buildings.