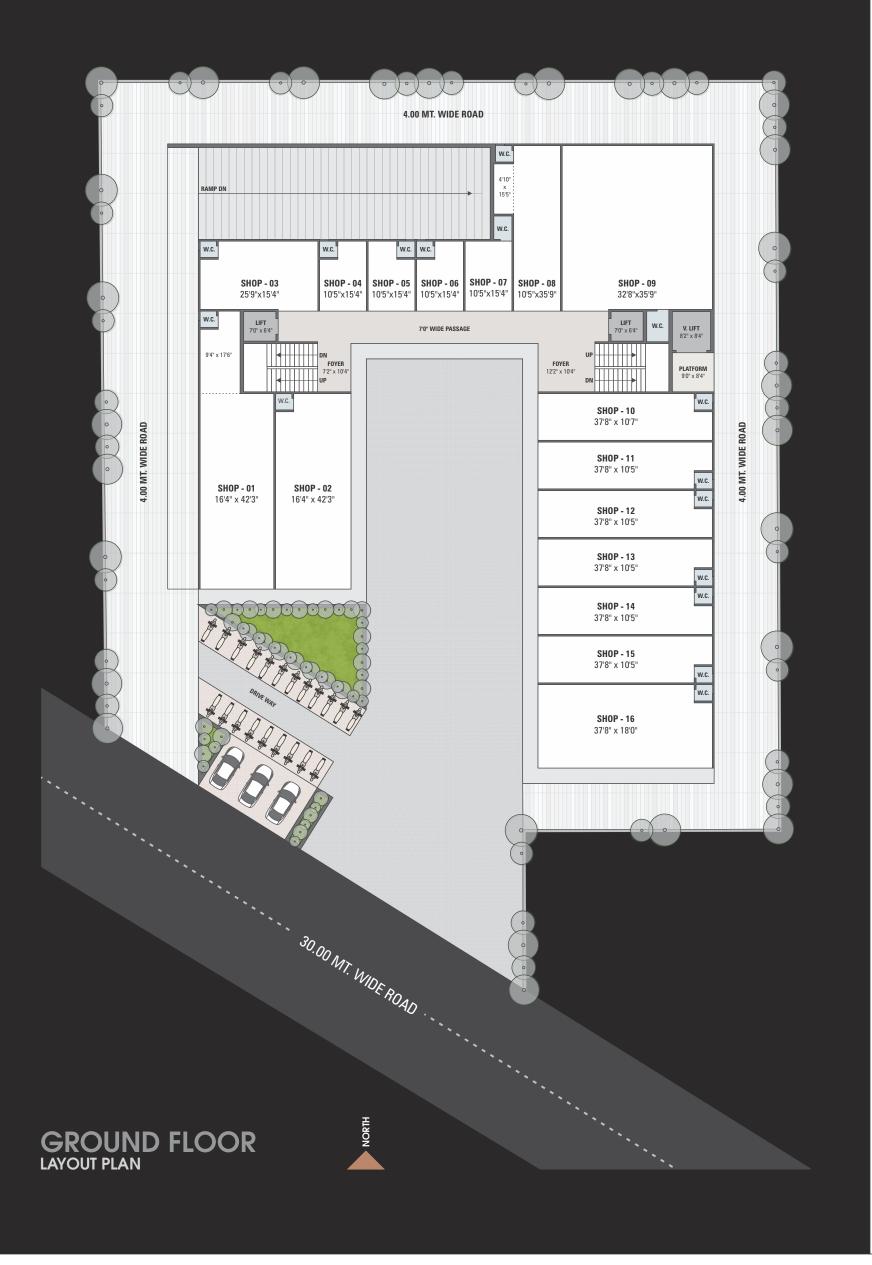

medabad. SIGNATURE ARCADE, Nr. Gangotri Circle, S.P. Ring Road, Nikol, Ahmedabad CONTACT NO. : +91 89800 37361

REG. RERA NO. : PR/GJ/AHMEDABAD/AHMEDABAD CITY/AUDA/CAA08747/120721 Website: www.gujrera.gujarat.gov.in



പ്പ

SHOWROOMS | RETAIL | OFFICE | FINE-DINE

# ALWAYS GO AHEAD IN LIFE

PAGE 01





#### EARN SOLID, EARN PASSIVE

Ample Amount of Footfalls For Retail



#### CES **SSORIES APPARELS** Ľ **SHOPS** 0 ATE **ELECTRO** APPARELS **B FASHION ACCESSORIES** hosp **ONICS** 5 SHOPS AUTO MOBILE CS PHARMACY BANKING APPARELS BANKING 0 PHARMACY SH

A DESTINATION

THAT MEETS YOUR EXPECTATIONS

PAGE 03





સફ્ળતાની અનોખી અને અલગ ઓળખ... હે૨ીટેજ એલીવેશનમાં

નિકોલનું હૃદયસમું પ્રાઈમ લોકેશન બનશે તમારી સફ્ળતાનું સરનામું…



### HERITAGE LOOK TO LOVE LOCATED SPACES TO DO BUSINESS

PAGE 07

G







E ၅၉ ୦୦ ARCADE Ground + 6 STORIES TOWER RETAIL & COMBO SHOW ROOMS SPACIOUS WORK SPACES WELL-ATTENDED LOBBY EARTH-QUAKE RESISTANT RCC DESIGN



# 

# LET'S WORK TOGETHER LET'S GROW TOGETHER



, i i

"This is one of the finest design of our office in terms of efficiency and aesthetics", believes Kiran Patel, director of Z-Axis Architects.

#### FEATURES



Architect Kiran Patel of Z-Axis architects believe 'Signature Arcade' to be a challenging as well as special project. The plot of the project was in an extremely prime location. However, the length of the plot was too big compared to other plots. The biggest challenge was to deal with the glass facade. The heritage looked building attractive. A unique feature which provides good access and visibility to all the shops. Which will mak