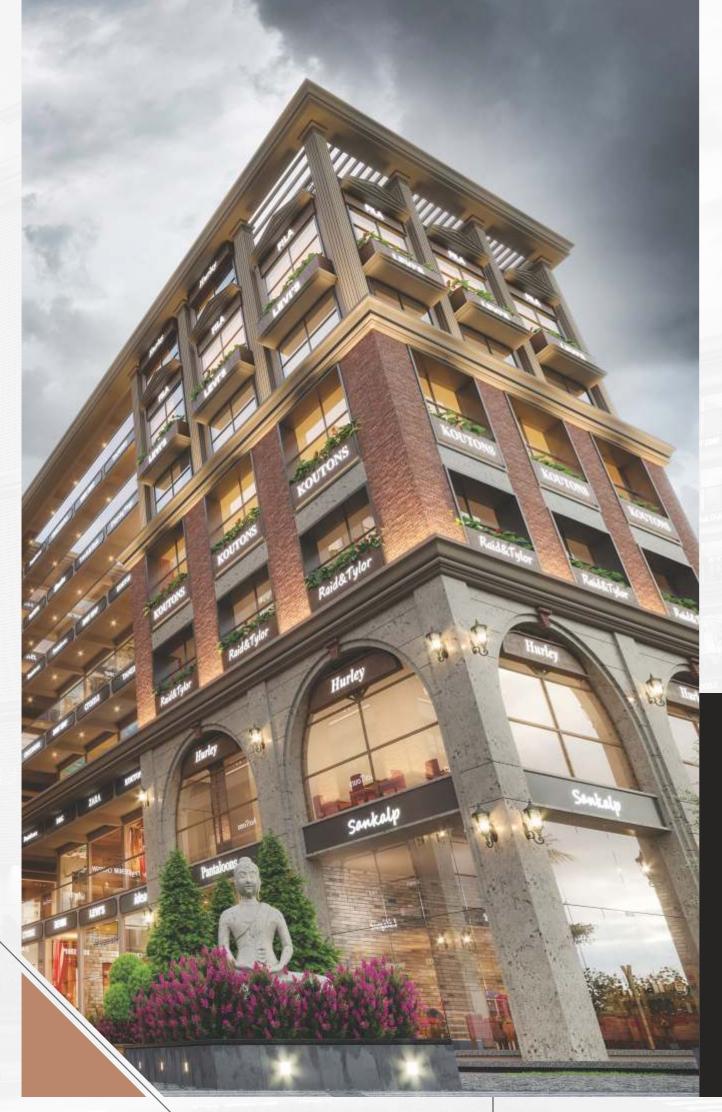

#### FEATURES

Architect Kiran Patel of Z-Axis architects believe 'Signature Arcade' to be a challenging as well as special project. The plot of the project was in an extremely prime location. However, the length of the plot was too big compared to other plots. The biggest challenge was to deal with the glass facade. The heritage looked building attractive. A unique feature which provides good access and visibility to all the shops. Which will make it stand out amongst other commercial buildings.

#### WELCOME TO THE FUTURE DESTINATION OF BUSINESS

Your business does not need an address but a location that becomes ad address. Strategically located at the convergence of key roads SIGNATURE ARCADE is set to become the hub of business, growth and entertainment.