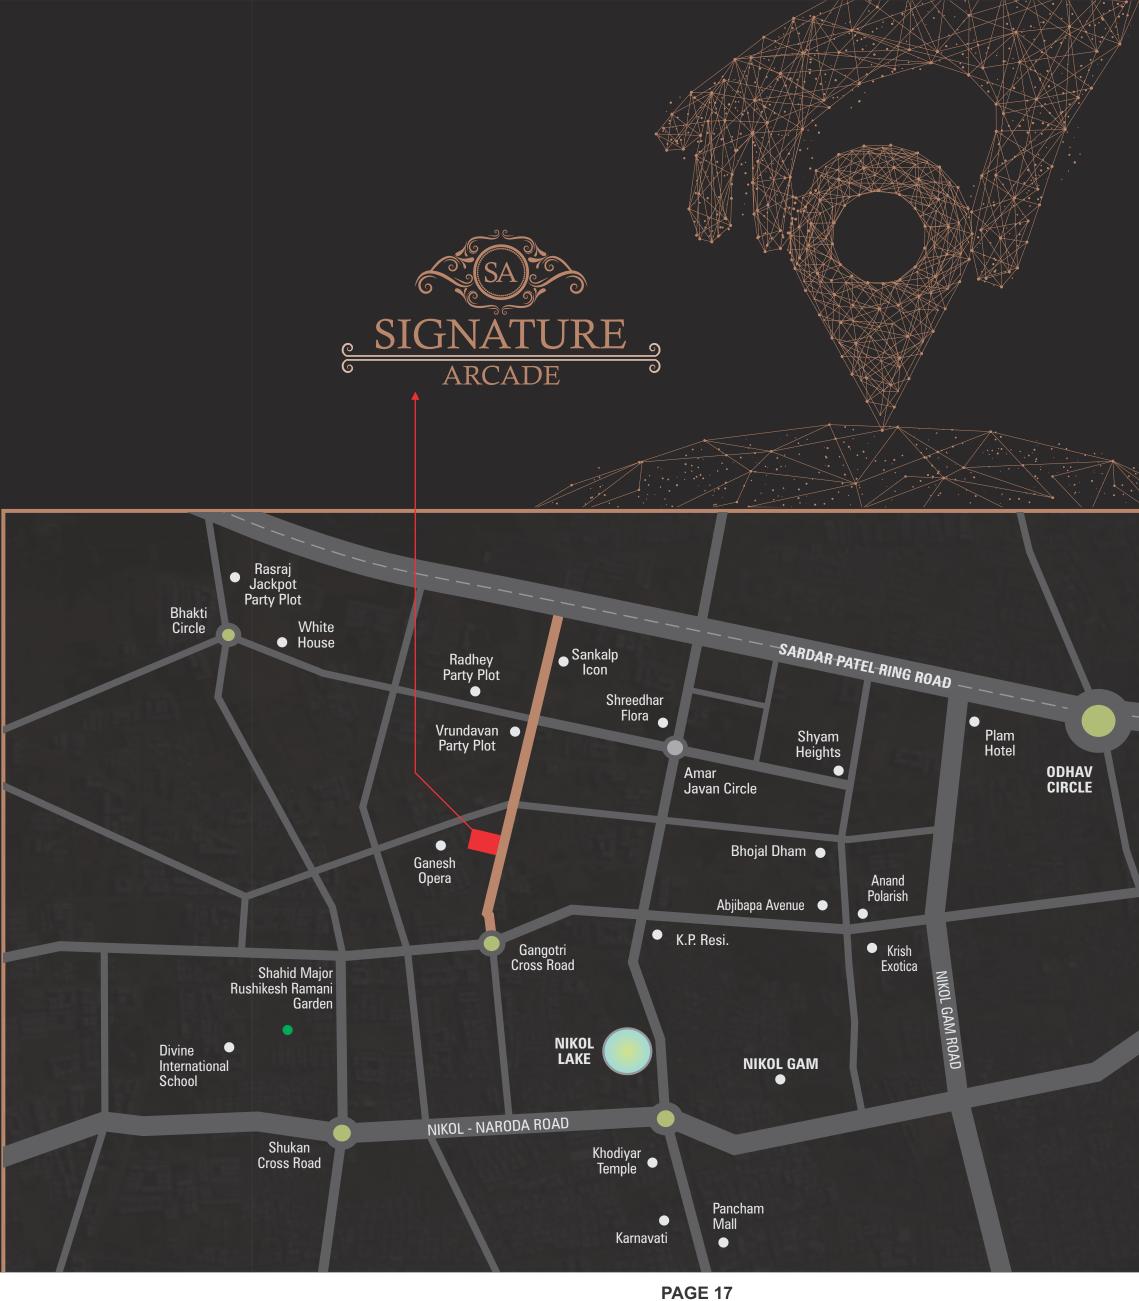

## PRIME LOCATION

High footfall expected due to strategic location amongst a dominant residential are with population of 4,00,000 people Stones throw distance form Gangotri Circle to Ring Road and only 2 minutes from S.P. Ring Road with large access roads.

Your business does not need an address but a location that becomes ad address. Strategically located at the convergence of key roads SIGNATURE ARCADE is set to become the hub of business, growth and entertainment.