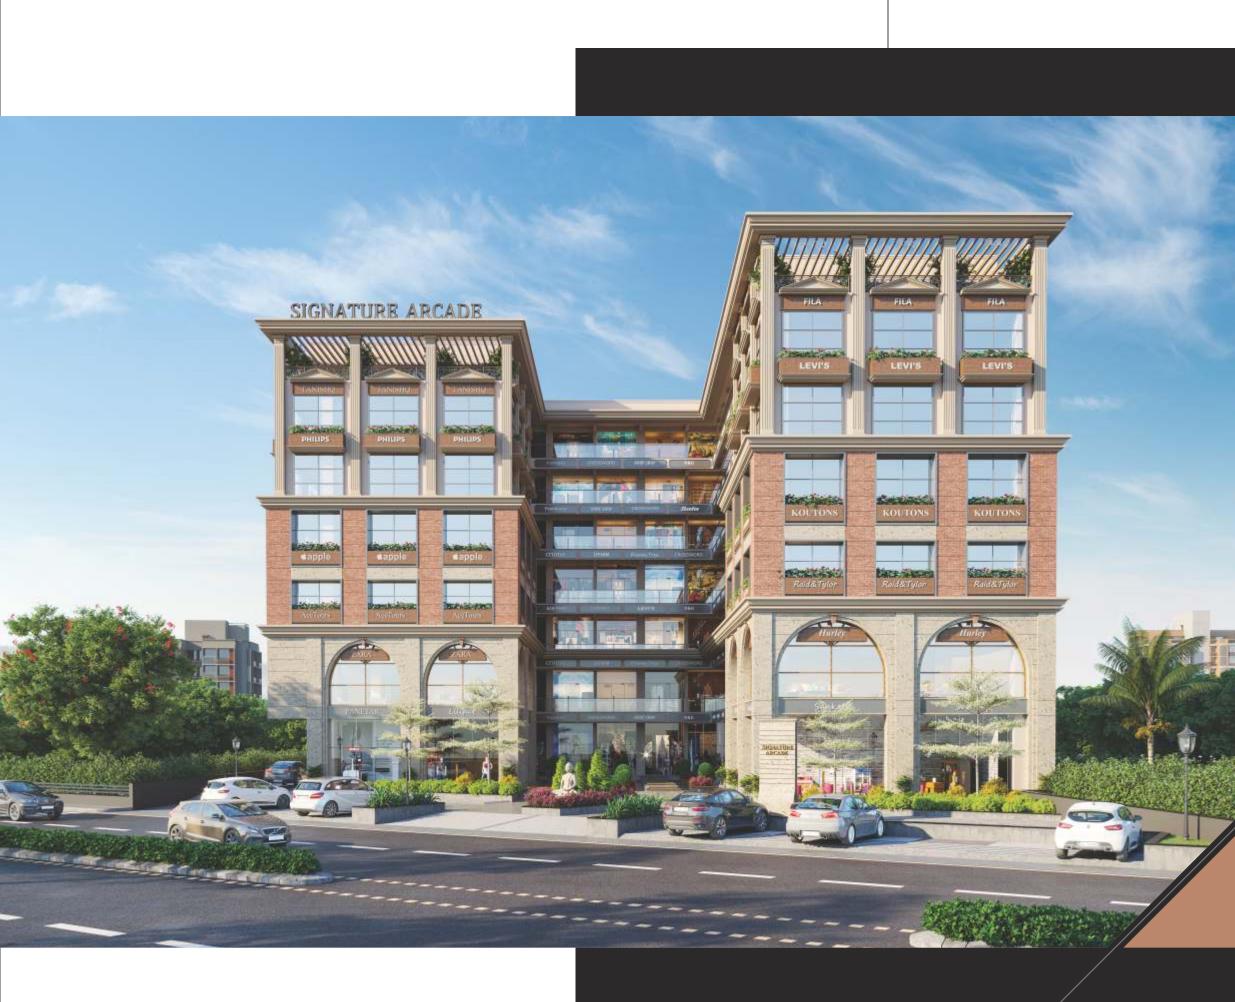

### HERITAGE LOOK TO LOVE LOCATED SPACES TO DO BUSINESS

PAGE 07

G

E ၅၉ ୦୦ ARCADE Ground + 6 STORIES TOWER RETAIL & COMBO SHOW ROOMS SPACIOUS WORK SPACES WELL-ATTENDED LOBBY EARTH-QUAKE RESISTANT RCC DESIGN

#### FEATURES

Architect Kiran Patel of Z-Axis architects believe 'Signature Arcade' to be a challenging as well as special project. The plot of the project was in an extremely prime location. However, the length of the plot was too big compared to other plots. The biggest challenge was to deal with the glass facade. The heritage looked building attractive. A unique feature which provides good access and visibility to all the shops. Which will make it stand out amongst other commercial buildings.