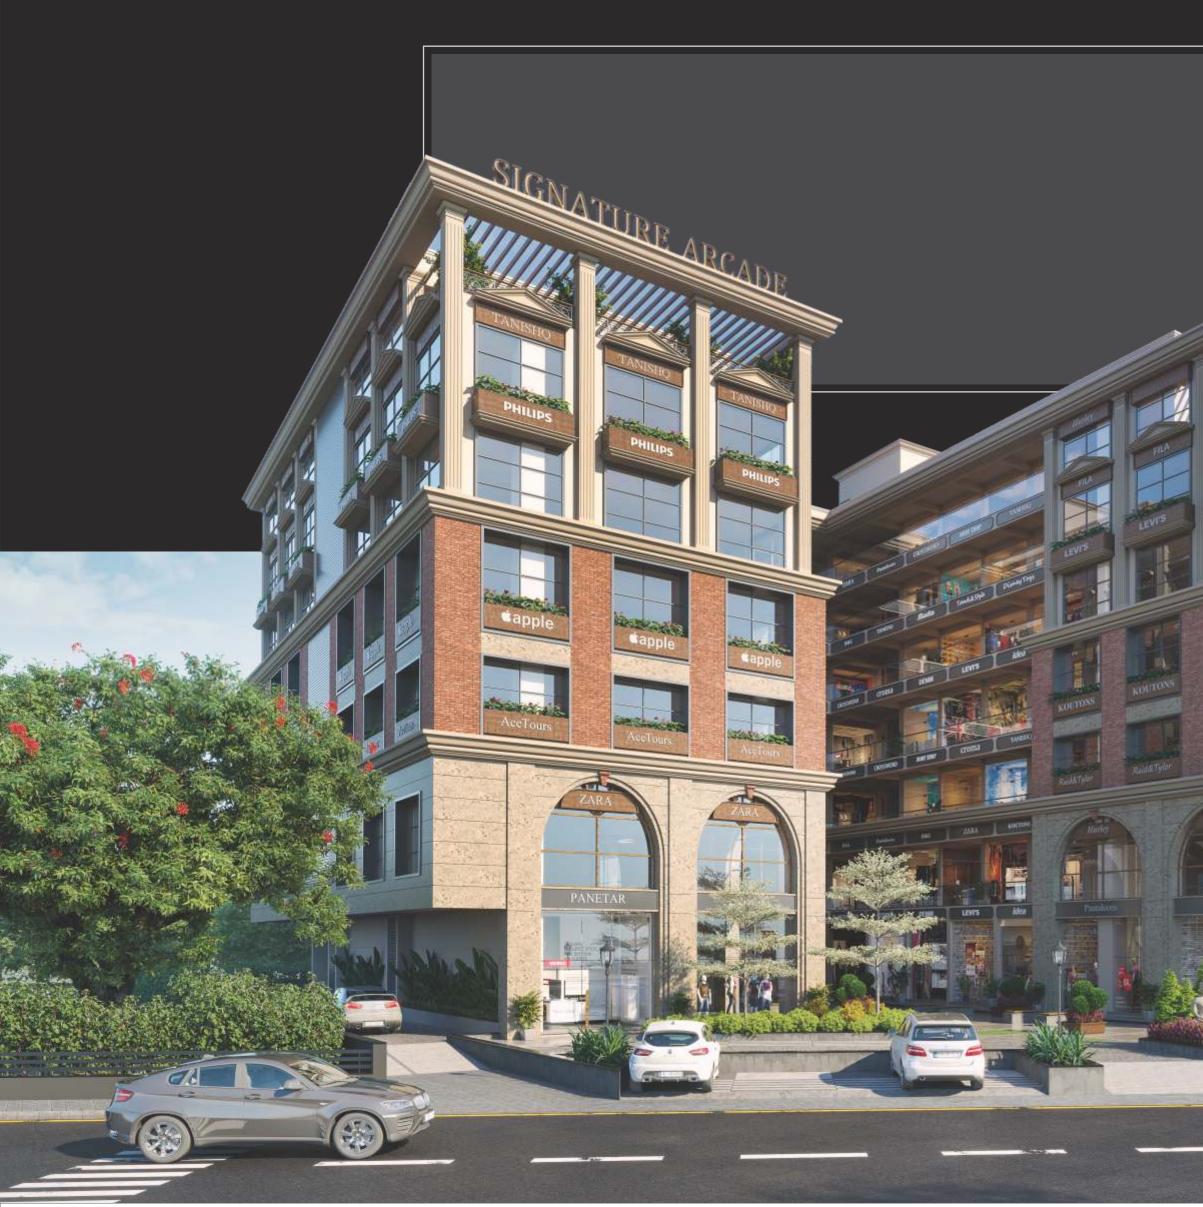

### HERITAGE LOOK TO LOVE LOCATED SPACES TO DO BUSINESS

PAGE 07

G

E ၅၉ ୦୦ ARCADE Ground + 6 STORIES TOWER RETAIL & COMBO SHOW ROOMS SPACIOUS WORK SPACES WELL-ATTENDED LOBBY EARTH-QUAKE RESISTANT RCC DESIGN

#### FEATURES

Architect Kiran Patel of Z-Axis architects believe 'Signature Arcade' to be a challenging as well as special project. The plot of the project was in an extremely prime location. However, the length of the plot was too big compared to other plots. The biggest challenge was to deal with the glass facade. The heritage looked building attractive. A unique feature which provides good access and visibility to all the shops. Which will make it stand out amongst other commercial buildings.