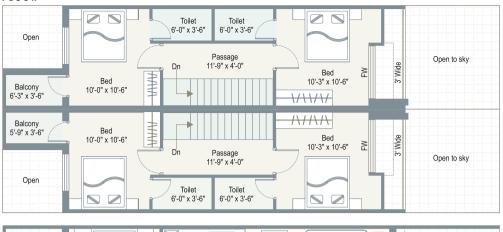

vardhman)









# FIRST FLOOR





# GROUND FLOOR



1 to 4 129 Sq. Yard

**5** 137 Sq. Yard

# FIRST FLOOR





# GROUND FLOOR



**32** 218 Sq. Yard

**33** to **35** 145 Sq. Yard

36 164 Sq. Yard

# **FIRST**







# **GROUND**

FLOOR



**67** to **74** 123 Sq. Yard

75 146 Sq. Yard

Villa

# **FIRST**

FLOOR





132 Sq. Yard 9 to 15

47

136 Sq. Yard

82 Sq. Yard

**48** to **66** 82 Sq. Yard

### **GROUND** FLOOR

### FIRST FLOOR





**16** to **22** 75 Sq. Yard

**23** to **24** 121 Sq. Yard

**25** to **31** 75 Sq. Yard

田田田 N Wash Area 5'-6" x 6'-3" Kitchen 9'0" x 7'-6" Open Parking Living & Dining 15'-9" x 10'-6" Bed 10'-0" x 10'-6" 9.0 meter wide Road Toilet 6'-0" x 3'-6" <del>\/\//\/</del> ////// Toilet 6'-0" x 3'-6" Bed 10'-0" x 10'-6" Living & Dining 15'-9" x 10'-6" Open Parking Kitchen 9'0" x 7'-6" Wash Area 5'-6" x 6'-3" 田田田

# GROUND FLOOR

# FIRST FLOOR







183 Sq. Yard

42

59 Sq. Yard

**43** to **45** 

68 Sq. Yard

46

109 Sq. Yard





### अन्य ४३री विगतो

### કલોરીંગ

🔺 1<sup>કા</sup> ગ્રેડ પ્રીમીચમ કવોલીટી વીટ્ટીફાઇડ ટાઇલ્સ

#### બારી અને દરવાજા

- ▲ ડેકોરેટિવ મેઇન ડોર અને અન્ય તમામ ફલશડોર પ્લાયવુડ ફ્રેમ સાથે.
- 🔺 એલ્ચુમીનીચમ સેકશનવાળી બારીઓ.

## બાથરૂમ અને ટોઇલેટ

- 🔺 લીન્ટલ લેવલ સુધી ગ્લેઝક