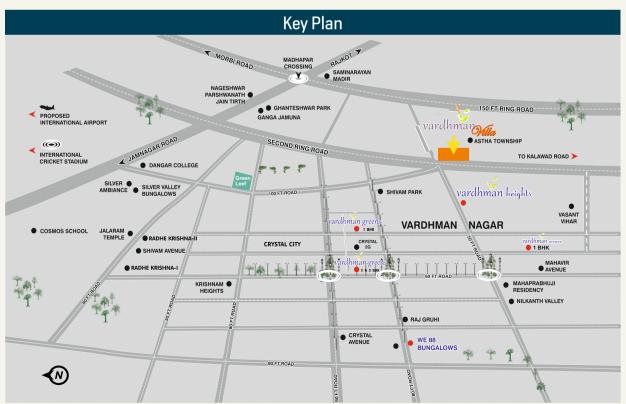

#### **Site Address**

Vardhman Nagar, 2nd 150 feet Ring Road, Before Aastha Residency, Near S.R.P. Camp Group No. 13, Jamnagar Road, Rajkot.