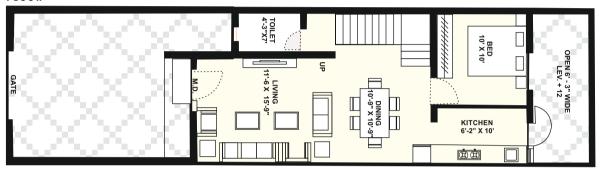

vardhman)









# FIRST FLOOR





# GROUND FLOOR



1 to 4 129 Sq. Yard

**5** 137 Sq. Yard

# FIRST FLOOR





# GROUND FLOOR



**32** 218 Sq. Yard

**33** to **35** 145 Sq. Yard

36 164 Sq. Yard

# **FIRST**







# **GROUND**

FLOOR



**67** to **74** 123 Sq. Yard

75 146 Sq. Yard

Villa

# **FIRST**

FLOOR





132 Sq. Yard 9 to 15

47

136 Sq. Yard

82 Sq. Yard

**48** to **66** 82 Sq. Yard

### **GROUND** FLOOR

### FIRST FLOOR





**16** to **22** 75 Sq. Yard

**23** to **24** 121 Sq. Yard

**25** to **31** 75 Sq. Yard

田田田 N Wash Area 5'-6" x 6'-3" Kitchen 9'0" x 7'-6" Open Parking Living & Dining 15'-9" x 10'-6" Bed 10'-0" x 10'-6" 9.0 meter wide Road Toilet 6'-0" x 3'-6" <del>\/\//\/</del> ////// Toilet 6'-0" x 3'-6" Bed 10'-0" x 10'-6" Living & Dining 15'-9" x 10'-6" Open Parking Kitchen 9'0" x 7'-6" Wash Area 5'-6" x 6'-3"