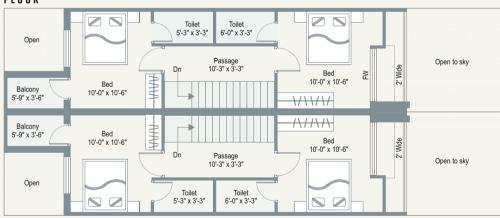

Yard

# FIRST FLOOR





# GROUND FLOOR



**32** 218 Sq. Yard

**33** to **35** 145 Sq. Yard

36 164 Sq. Yard

# **FIRST**







# **GROUND**

FLOOR



**67** to **74** 123 Sq. Yard

75 146 Sq. Yard

Villa

# **FIRST**

FLOOR





132 Sq. Yard 9 to 15

47

136 Sq. Yard

82 Sq. Yard

**48** to **66** 82 Sq. Yard

### **GROUND** FLOOR

### FIRST FLOOR





**16** to **22** 75 Sq. Yard

**23** to **24** 121 Sq. Yard

**25** to **31** 75 Sq. Yard

田田田 N Wash Area 5'-6" x 6'-3" Kitchen 9'0" x 7'-6" Open Parking Living & Dining 15'-9" x 10'-6" Bed 10'-0" x 10'-6" 9.0 meter wide Road Toilet 6'-0" x 3'-6" <del>\/\//\/</del> ////// Toilet 6'-0" x 3'-6" Bed 10'-0" x 10'-6" Living & Dining 15'-9" x 10'-6" Open Parking Kitchen 9'0" x 7'-6" Wash Area 5'-6" x 6'-3" 田田田

# GROUND FLOOR

# FIRST FLOOR







183 Sq. Yard

42

59 Sq. Yard

**43** to **45** 

68 Sq. Yard

46

109 Sq. Yard





### अन्य ४३री विगतो

### કલોરીંગ

🔺 1<sup>કા</sup> ગ્રેડ પ્રીમીચમ કવોલીટી વીટ્ટીફાઇડ ટાઇલ્સ

#### બારી અને દરવાજા

- ▲ ડેકોરેટિવ મેઇન ડોર અને અન્ય તમામ ફલશડોર પ્લાયવુડ ફ્રેમ સાથે.
- 🔺 એલ્ચુમીનીચમ સેકશનવાળી બારીઓ.

## બાથરૂમ અને ટોઇલેટ

- 🔺 લીન્ટલ લેવલ સુધી ગ્લેઝક ટાઈલ્સ
- ▲ પ્રીમીચમ કવોલીટી CP કીટીંગ
- 🔺 પ્રીમીચમ કવોલીટી સેનેટરીવેર્સ
- 🔺 કનસીલ્ડ પાઈપ કીટીંગ

#### કિચન

- ગ્રેનાઇટ પ્લેટકોર્મ અને સ્ટેનલેસ સ્ટીલ સીંક
- 🔺 ગ્લેઝક ટાઈલ્સ લિન્ટલ લેવલ સુધી

## ઇલેકટ્ટીફીકેશન

- ISI એપ્રુવ્ડ કનસીલ્ડ કોપર વાચરીંગ
- મોડચૂલર સ્વીચો જરૂરી પોઇન્ટ્સ સાથે

### કલર અને ફીનીશીંગ

- 🔺 એકસટીરીયર એક્રેલીક કલર આધુનીક એલીવેશન મટીરીયલ સાથે
- 🔺 ઇન્ટીરીચરમાં પ્રાઇમરલાપી



Engineer **Atul Rajpara** 

Structure Engineer Manish