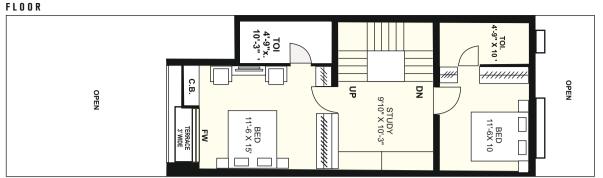

vardhman)









# FIRST FLOOR





# GROUND FLOOR



1 to 4 129 Sq. Yard

**5** 137 Sq. Yard

# FIRST FLOOR





# GROUND FLOOR



**32** 218 Sq. Yard

**33** to **35** 145 Sq. Yard

36 164 Sq. Yard

# **FIRST**







# **GROUND**

FLOOR



**67** to **74** 123 Sq. Yard

75 146 Sq. Yard

Villa

# **FIRST**

FLOOR





132 Sq. Yard 9 to 15

47

136 Sq. Yard

82 Sq. Yard

**48** to **66** 82 Sq. Yard

### **GROUND** FLOOR

### FIRST FLOOR





**16** to **22** 75 Sq. Yard

**23** to **24** 121 Sq. Yard

**25** to **31** 75 Sq. Yard

田田田 N Wash Area 5'-6" x 6'-3" Kitchen 9'0" x 7'-6" Open Parking Living & Dining 15'-9" x 10'-6" Bed 10'-0" x 10'-6" 9.0 meter wide Road Toilet 6'-0" x 3'-6" <del>\/\//\/</del> ////// Toilet 6'-0" x 3'-6" Bed 10'-0" x 10'-6" Living & Dining 15'-9" x 10'-6" Open Parking Kitchen 9'0" x 7'-6" Was