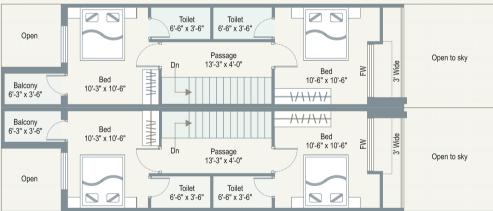

# FIRST FLOOR

183 Sq. Yard

42

59 Sq. Yard

**43** to **45** 

68 Sq. Yard

46

109 Sq. Yard