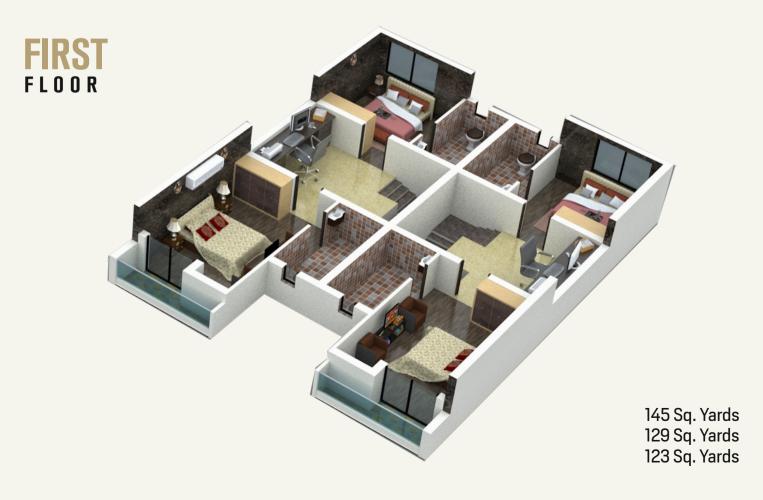

# GROUND FLOOR

**32** 218 Sq. Yard

**33** to **35** 145 Sq. Yard

36 164 Sq. Yard