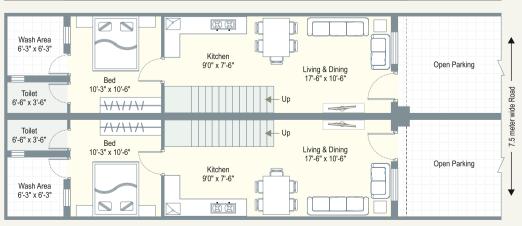

### FIRST FLOOR

**16** to **22** 75 Sq. Yard

**23** to **24** 121 Sq. Yard

**25** to **31** 75 Sq. Yard

田田田 N Wash Area 5'-6" x 6'-3" Kitchen 9'0" x 7'-6" Open Parking Living & Dining 15'-9" x 10'-6" Bed 10'-0" x 10'-6" 9.0 meter wide Road Toilet 6'-0" x 3'-6" <del>\/\//\/</del> ////// Toilet 6'-0" x 3'-6" Bed 10'-0" x 10'-6" Living & Dining 15'-9" x 10'-6" Open Parking Kitchen 9'0" x 7'-6" Wash Area 5'-6" x 6'-3" 田田田