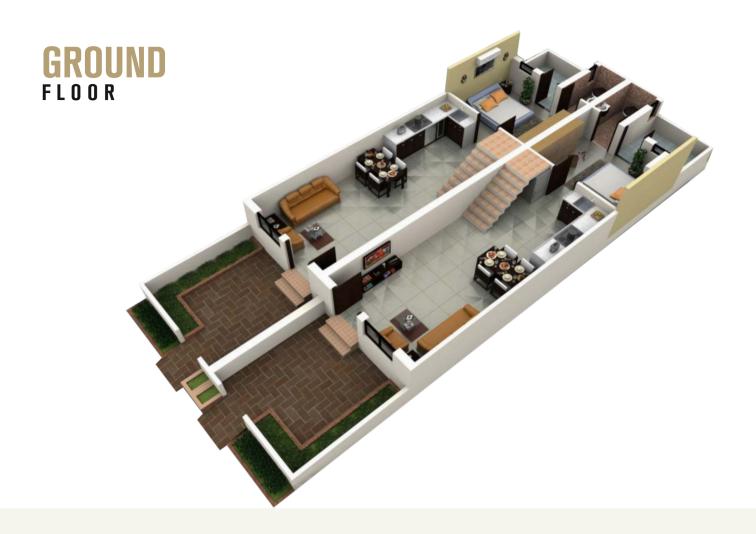

vardhman)









# FIRST FLOOR





# GROUND FLOOR



1 to 4 129 Sq. Yard

**5** 137 Sq. Yard

# FIRST FLOOR





# GROUND FLOOR



**32** 218 Sq. Yard

**33** to **35** 145 Sq. Yard

36 164 Sq. Yard

# **FIRST**







# **GROUND**

FLOOR



**67** to **74** 123 Sq. Yard

75 146 Sq. Yard

Villa

# **FIRST**

FLOOR





132 Sq. Yard 9 to 15

47

136 Sq. Yard

82 Sq. Yard

**48** to **66** 82 Sq. Yard

### **GROUND** FLOOR

### FIRST FLOOR





**16** to **22** 75 Sq. Yard

**23** to **24** 121 Sq. Yard

**25** to **31** 75 Sq. Yard

田田田 N Wash Area 5'-6" x 6'-3" Kitchen 9'0" x 7'-6" Open Parking Living & Dining 15'-9" x 10'-6" Bed 10'-0" x 10'-6" 9.0 meter wide Road Toilet 6'-0" x 3'-6" <del>\/\//\/</del> ////// Toilet 6'-0" x 3'-6" Bed 10'-0" x 10'-6" Living & Dining 15'-9" x 10'-6" Open Parking K