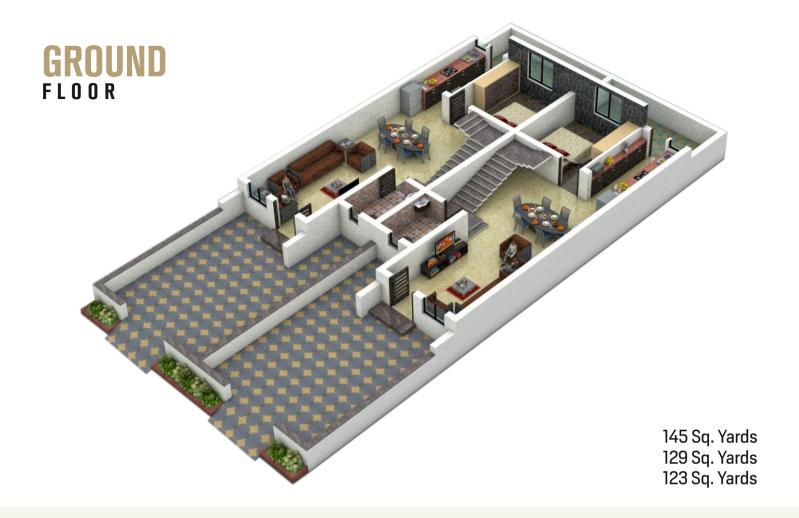

# GROUND FLOOR

**32** 218 Sq. Yard

**33** to **35** 145 Sq. Yard

36 164 Sq. Yard