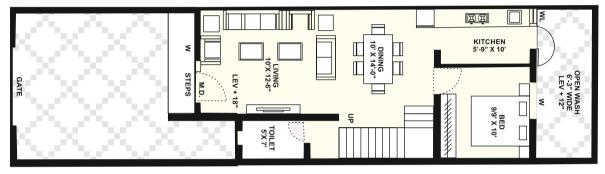

# GROUND FLOOR

**32** 218 Sq. Yard

**33** to **35** 145 Sq. Yard

36 164 Sq. Yard