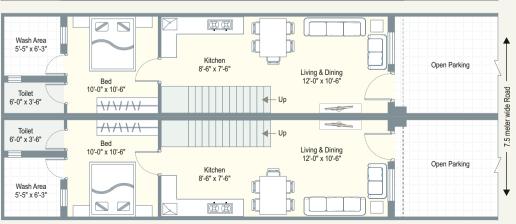

# GROUND FLOOR

1 to 4 129 Sq. Yard

**5** 137 Sq. Yard

### FIRST FLOOR

**16** to **22** 75 Sq. Yard

**23** to **24** 121 Sq. Yard

**25** to **31** 75 Sq. Yard

田田田 N Wash Area 5'-6" x 6'-3" Kitchen 9'0" x 7'-6" Open Parking Living & Dining 15'-9" x 10'-6" Bed 10'-0" x 10'-6" 9.0 meter wide Road Toilet 6'-0" x 3'-6" <del>\/\//\/</del> ////// Toilet 6'-0" x 3'-6" Bed 10'-0" x 10'-6" Living & Dining 15'-9" x 10'-6" Open Parking Kitchen 9'0" x 7'-6" Wash Area 5'-6" x 6'-3" 田田田