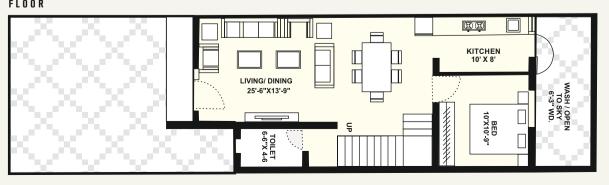

### FIRST FLOOR

**16** to **22** 75 Sq. Yard

**23** to **24** 121 Sq. Yard

**25** to **31** 75 Sq. Yard

田田田 N Wash Area 5'-6" x 6'-3" Kitchen 9'0" x 7'-6" Open Parking Living & Dining 15'-9" x 10'-6" Bed 10'-0" x 10'-6" 9.0 meter wide Road Toilet 6'-0" x 3'-6" <del>\/\//\/</del> ////// Toilet 6'-0" x 3'-6" Bed 10'-0" x 10'-6" Living & Dining 15'-9" x 10'-6" Open Parking Kitchen 9'0" x 7'-6" Wash Area 5'-6" x 6'-3" 田田田