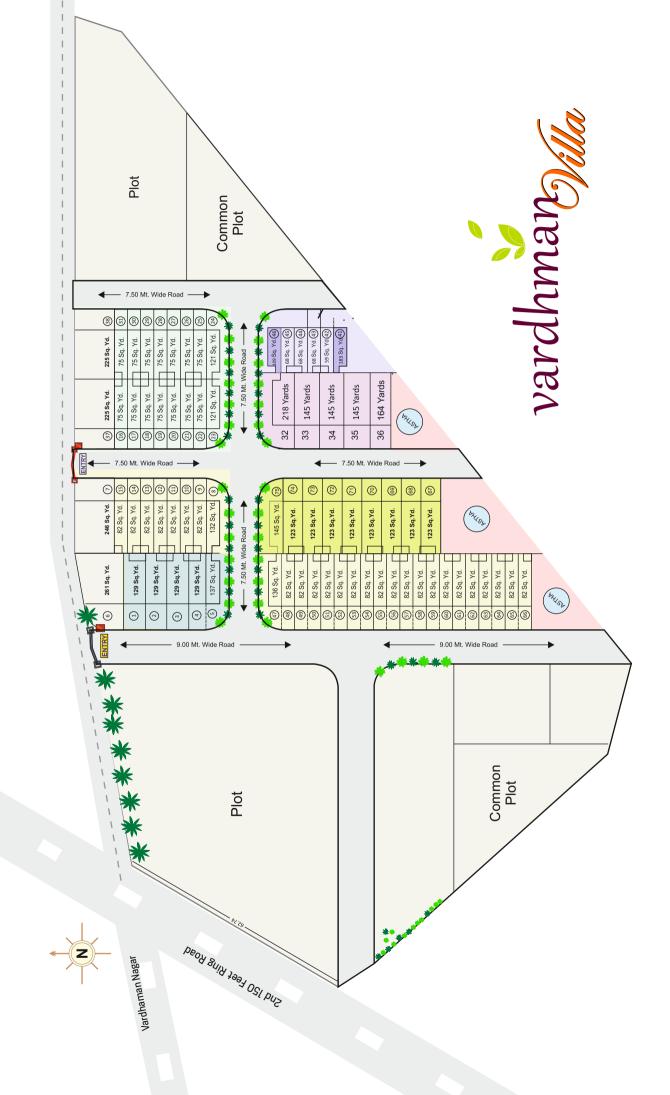

# GROUND FLOOR

1 to 4 129 Sq. Yard

**5** 137 Sq. Yard

# GROUND FLOOR

**32** 218 Sq. Yard

**33** to **35** 145 Sq. Yard

36 164 Sq. Yard

# **GROUND**

FLOOR

**67** to **74** 123 Sq. Yard

75 146 Sq. Yard

Villa

# **FIRST**

FLOOR

132 Sq. Yard 9 to 15

47

136 Sq. Yard

82 Sq. Yard

**48** to **66** 82 Sq. Yard

### FIRST FLOOR

**16** to **22** 75 Sq. Yard

**23** to **24** 121 Sq. Yard

**25** to **31** 75 Sq. Yard

田田田 N Wash Area 5'-6" x 6'-3" Kitchen 9'0" x 7'-6" Open Parking Living & Dining 15'-9" x 10'-6" Bed 10'-0" x 10'-6" 9.0 meter wide Road Toilet 6'-0" x 3'-6" <del>\/\//\/</del> ////// Toilet 6'-0" x 3'-6" Bed 10'-0" x 10'-6" Living & Dining 15'-9" x 10'-6" Open Parking Kitchen 9'0" x 7'-6" Wash Area 5'-6" x 6'-3" 田田田

# FIRST FLOOR

183 Sq. Yard

42

59 Sq. Yard

**43** to **45** 

68 Sq. Yard

46

109 Sq. Yard

#### **Site Address**

Vardhman Nagar, 2nd 150 feet Ring Road, Before Aastha Residency, Near S.R.P. Camp Group No. 13, Jamnagar Road, Rajkot.