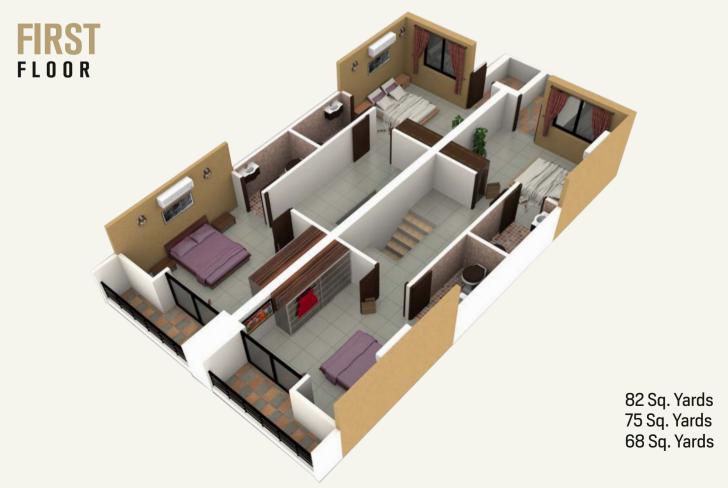

# **FIRST**

FLOOR

132 Sq. Yard 9 to 15

47

136 Sq. Yard

82 Sq. Yard

**48** to **66** 82 Sq. Yard