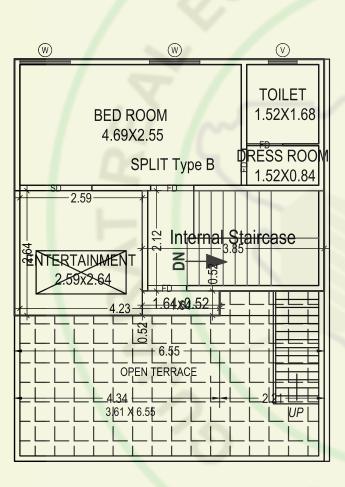

# TOILET 1.52X1.68 BED ROOM 4.69X2.55 RESS RÕO 1.52X0.84 ENTERTAINMEN'

#### Second Floor Plan

| Built Up Area | 35.56 Sq. M  |
|---------------|--------------|
| Carpet Area   | 23.40 Sq. Mt |

#### Second Floor Plan

| Built Up Area | 35.56 Sq. Mt. |
|---------------|---------------|
| Carpet Area   | 23.40 Sq. Mt. |