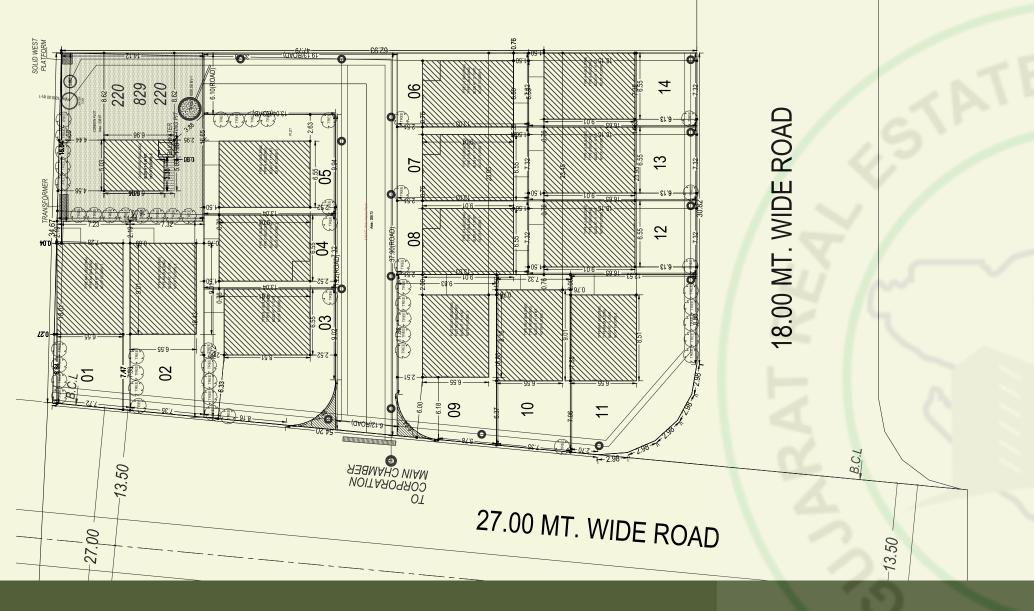

Type A

Plot No. 5, 12, 13, 14

| ot No. | Plot Area | Plot No. | Plot Area | Plot No. | Plot Area |
|--------|-----------|----------|-----------|----------|-----------|
| 1      | 137.05    | 5        | 129.63    | 9        | 157.92    |
| 2      | 139.58    | 6        | 95.32     | 10       | 126.06    |
| 3      | 168.55    | 7        | 95.32     | 11       | 204.98    |
| 4      | 95.36     | 8        | 95.32     | 12       | 121.80    |

| Plot No.       | Plot Area |
|----------------|-----------|
| 13             | 121.80    |
| 14             | 121.80    |
| Common<br>Plot | 238.67    |