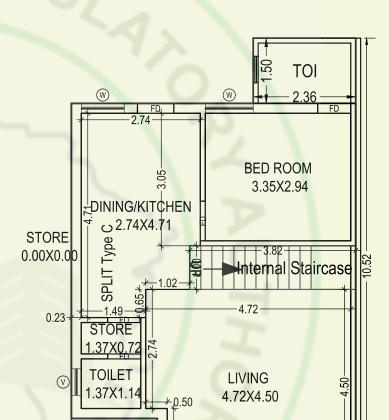

# Type C Plot No. 4, 6, 7, 8

| BED ROOM<br>4.69X3.05                           | TOILET<br>1.52X2.18<br>PRESS ROOM |
|-------------------------------------------------|-----------------------------------|
| SPLIT Type C                                    | 1.52X0.84                         |
| 2.59 2.64 CHARTAINMENT 2.59x2.64 4.23 1.64x0.52 | aircase                           |
|                                                 |                                   |

#### **■** First Floor Plan

| Built Up Area | 59.06 Sq. |
|---------------|-----------|
| Carpet Area   | 46.67 Sq. |

### Second Floor Plan

| Built Up Area | 38.83 Sq. M |
|---------------|-------------|
| Carpet Area   | 26.51 Sq. M |