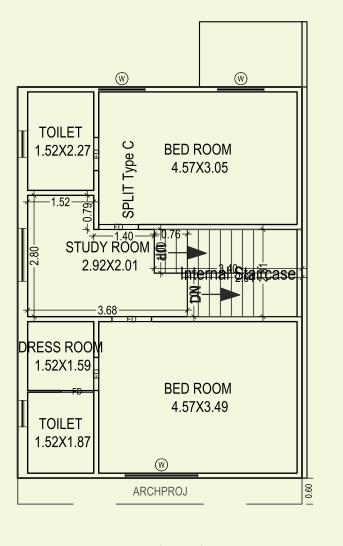

# Type C Plot No. 4, 6, 7, 8

| BED ROOM<br>4.69X3.05                           | TOILET<br>1.52X2.18<br>PRESS ROOM |
|-------------------------------------------------|-----------------------------------|
| SPLIT Type C                                    | 1.52X0.84                         |
| 2.59 2.64 CHARTAINMENT 2.59x2.64 4.23 1.64x0.52 | aircase                           |
|                                                 |                                   |

#### **■** First Floor Plan

| Built Up Area | 59.06 Sq. |
|---------------|-----------|
| Carpet Area   | 46.67 Sq. |

### Second Floor Plan

| Built Up Area | 38.83 Sq. M |
|---------------|-------------|
| Carpet Area   | 26.51 Sq. M |