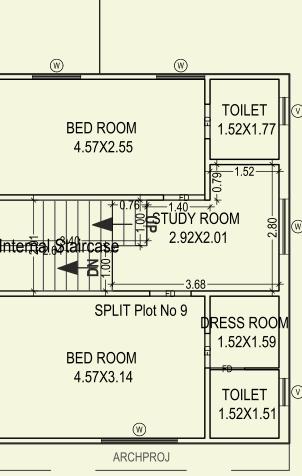

#### **■** First Floor Plan

| uilt Up Area | 53.46 Sq. Mt. |
|--------------|---------------|
| Carpet Area  | 41.46 Sq. Mt. |

#### Second Floor Plan

| Built Up Area | 35.56 Sq. Mt. |
|---------------|---------------|
| Carpet Area   | 23.40 Sq. Mt. |