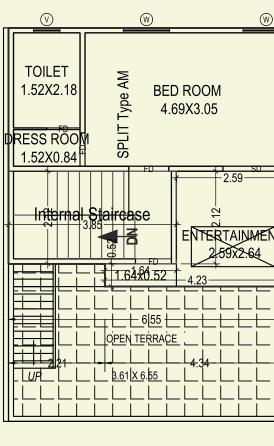

# Type C Plot No. 4, 6, 7, 8

| BED ROOM<br>4.69X3.05                           | TOILET<br>1.52X2.18<br>PRESS ROOM |
|-------------------------------------------------|-----------------------------------|
| SPLIT Type C                                    | 1.52X0.84                         |
| 2.59 2.64 CHARTAINMENT 2.59x2.64 4.23 1.64x0.52 | aircase                           |
|                                                 |                                   |