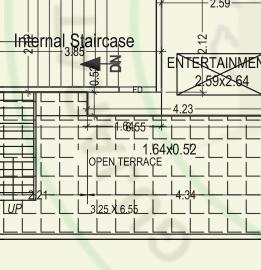

### First Floor Plan

Built Up Area 59.06 Sq. Mt.

Carpet Area 46.67 Sq. Mt.

#### **■** Second Floor Plan

Built Up Area | 38.83 Sq. Mt.

Carpet Area | 26.51 Sq. Mt.