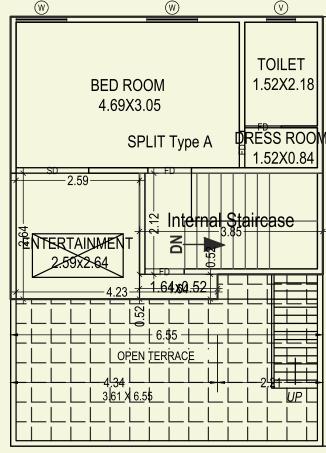

#### **■** Second Floor Plan

Built Up Area | 38.83 Sq. Mt.

Carpet Area | 26.51 Sq. Mt.

#### **■** Second Floor Plan

| Built Up Area | 38.83 Sq. Mt. |
|---------------|---------------|
| Carpet Area   | 26.51 Sq. Mt. |

#### **■** Second Floor Plan

| Built Up Area | 35.56 Sq. Mt. |
|---------------|---------------|
| Carpet Area   | 23.40 Sq. Mt. |