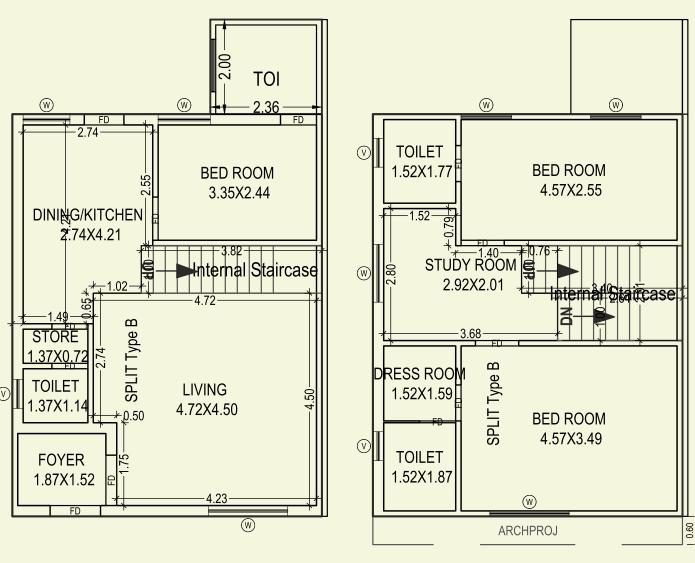

### **■** Ground Floor Plan

**BED ROOM** 

3.35X2.94

LIVING

4.72X4.50

DINING/KITCHEN

TOILET

**FOYER** 

1.87X1.52

2.74X4.71

Built Up Area 62.61 Sq. Mt.
Carpet Area 48.51 Sq. Mt.

### **■** Ground Floor Plan

DINING/KITCHEN

2.74X4.71

FOYER

1.87X1.52

**BED ROOM** 

3.35X2.94

LIVING

4.72X4.50

| Built Up Area | 62.61 Sq. Mt. |
|---------------|---------------|
| Carpet Area   | 48.51 Sq. Mt. |

| <b>■</b> First Floor Plan |  |
|---------------------------|--|
|---------------------------|--|

### **■** Ground Floor Plan

| Built Up Area | 60.51 Sq. Mt. |
|---------------|---------------|
| Carpet Area   | 45.46 Sq. Mt. |

## **■** First Floor Plan

| Built Up Area | 55.78 Sq. Mt. |
|---------------|---------------|
| Carpet Area   | 43.61 Sq. Mt. |

ARCHPROJ