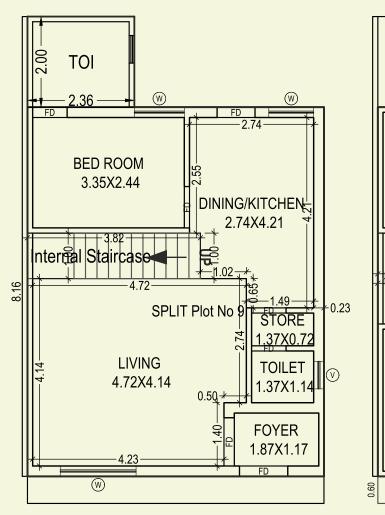

# Plot No. 9

### **■** Ground Floor Plan

| Built Up Area | 58.20 Sq. Mt |
|---------------|--------------|
| Carpet Area   | 43.30 Sa. Mt |