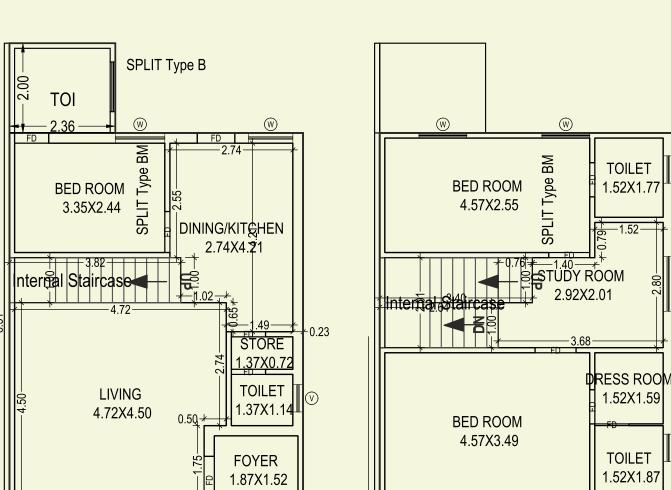

### **■** Ground Floor Plan

**BED ROOM** 

3.35X2.94

LIVING

4.72X4.50

DINING/KITCHEN

TOILET

**FOYER** 

1.87X1.52

2.74X4.71

Built Up Area 62.61 Sq. Mt.
Carpet Area 48.51 Sq. Mt.

### **■** Ground Floor Plan

| Built Up Area | 60.51 Sq. Mt. |
|---------------|---------------|
| Carpet Area   | 45.46 Sq. Mt. |

## **■** First Floor Plan

| Built Up Area | 55.78 Sq. Mt. |
|---------------|---------------|
| Carpet Area   | 43.61 Sq. Mt. |

ARCHPROJ