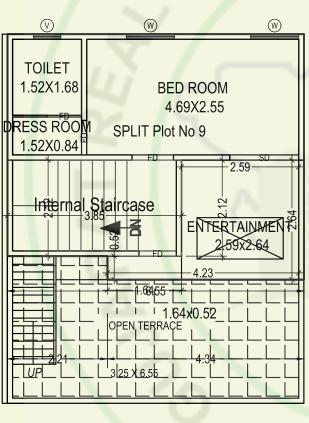

# TOILET 1.52X1.68 BED ROOM 4.69X2.55 RESS RÕO 1.52X0.84 ENTERTAINMEN'

#### **■** Second Floor Plan

| Built Up Area | 35.56 Sq. Mt. |
|---------------|---------------|
| Carpet Area   | 23.40 Sq. Mt. |