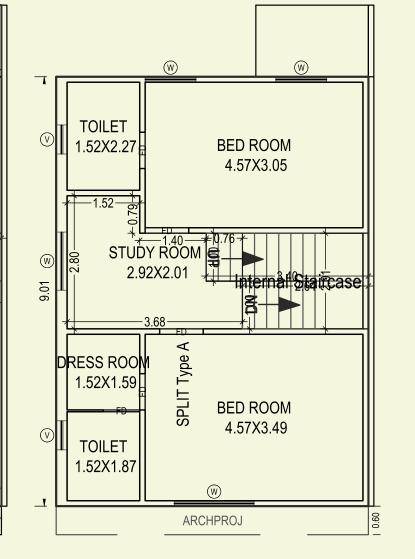

### **■** Ground Floor Plan

**BED ROOM** 

3.35X2.94

LIVING

4.72X4.50

DINING/KITCHEN

TOILET

**FOYER** 

1.87X1.52

2.74X4.71

Built Up Area 62.61 Sq. Mt.
Carpet Area 48.51 Sq. Mt.