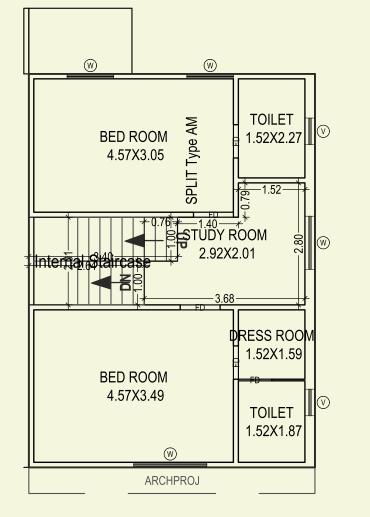

#### **■** First Floor Plan

| Built Up Area | 59.06 Sq. |
|---------------|-----------|
| Carpet Area   | 46.67 Sq. |

### Second Floor Plan

| Built Up Area | 38.83 Sq. M |
|---------------|-------------|
| Carpet Area   | 26.51 Sq. M |