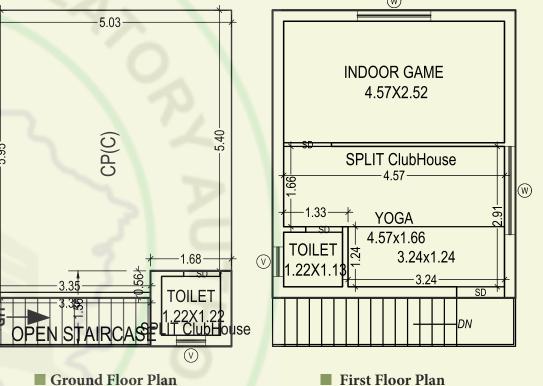

# **Club House**

| Built Up Area | 36.45 Sq. N |
|---------------|-------------|
| Carpet Area   | 1.51 Sq. Mt |

### **■** First Floor Plan

| Built Up Area | 29.95 Sq. Mt |
|---------------|--------------|
| Carpet Area   | 24.9 Sq. Mt. |