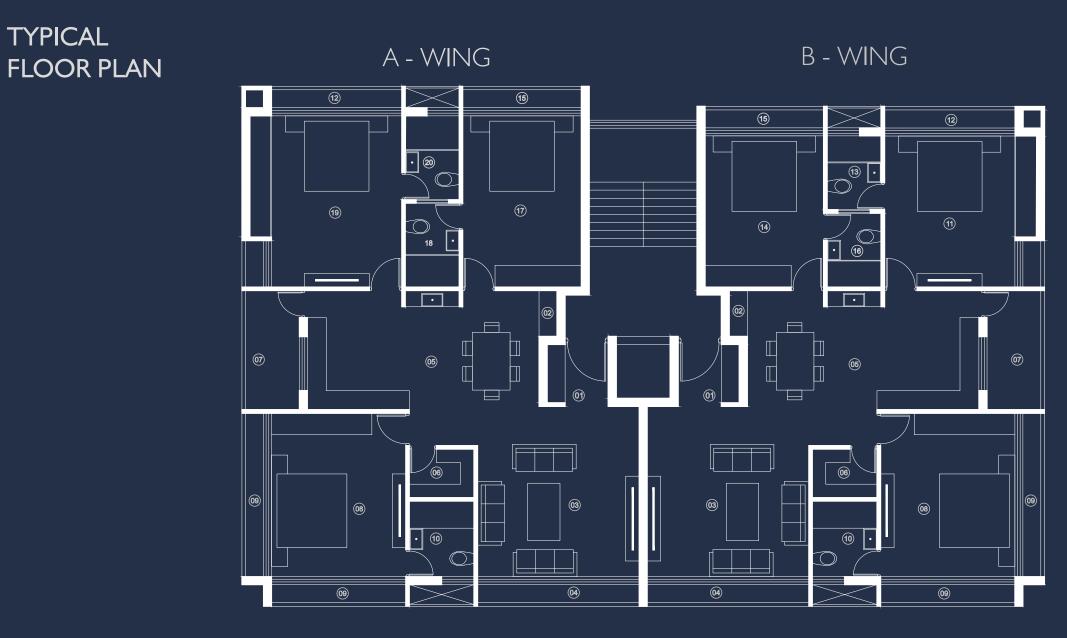

### CARPET AREA:1443 sqft

TYPICAL

| 01. VESTIBULE   |               |
|-----------------|---------------|
| 02. PUJA ROOM   |               |
| 03. LIVING AREA | 15' × 16'     |
| 04. BALCONY     | 2' WIDE       |
| 05. KITCHEN &   |               |
| DINING AREA     | 21'6"×11'     |
| 06 STORE ROOM   | 6' x 4' 6"    |
| 07. UTILITY     | 5' WIDE       |
| 08. BEDROOM - I | 12'6" x 15'3" |
| 09. BALCONY     | 2' WIDE       |
| 10. TOILET      | 6' × 7'       |

#### CARPET AREA:1382 sqft

| II. BEDROOM -2 | 2'x 4'     |
|----------------|------------|
| 12. BALCONY    | 2' WIDE    |
| 13. TOILET     | 5' x 5' 6" |
| 14. BEDROOM -3 | ' x   4'   |
| 15. BALCONY    | 2' WIDE    |
| 16. TOILET     | 5' x 6' 9" |
| 17. BEDROOM -2 | '× 5'9"    |
| 18. TOILET     | 5' x 7' 9" |
| 19. BEDROOM -3 | 2'x 5'9"   |
| 20. TOILET     | 5' × 7' 9" |