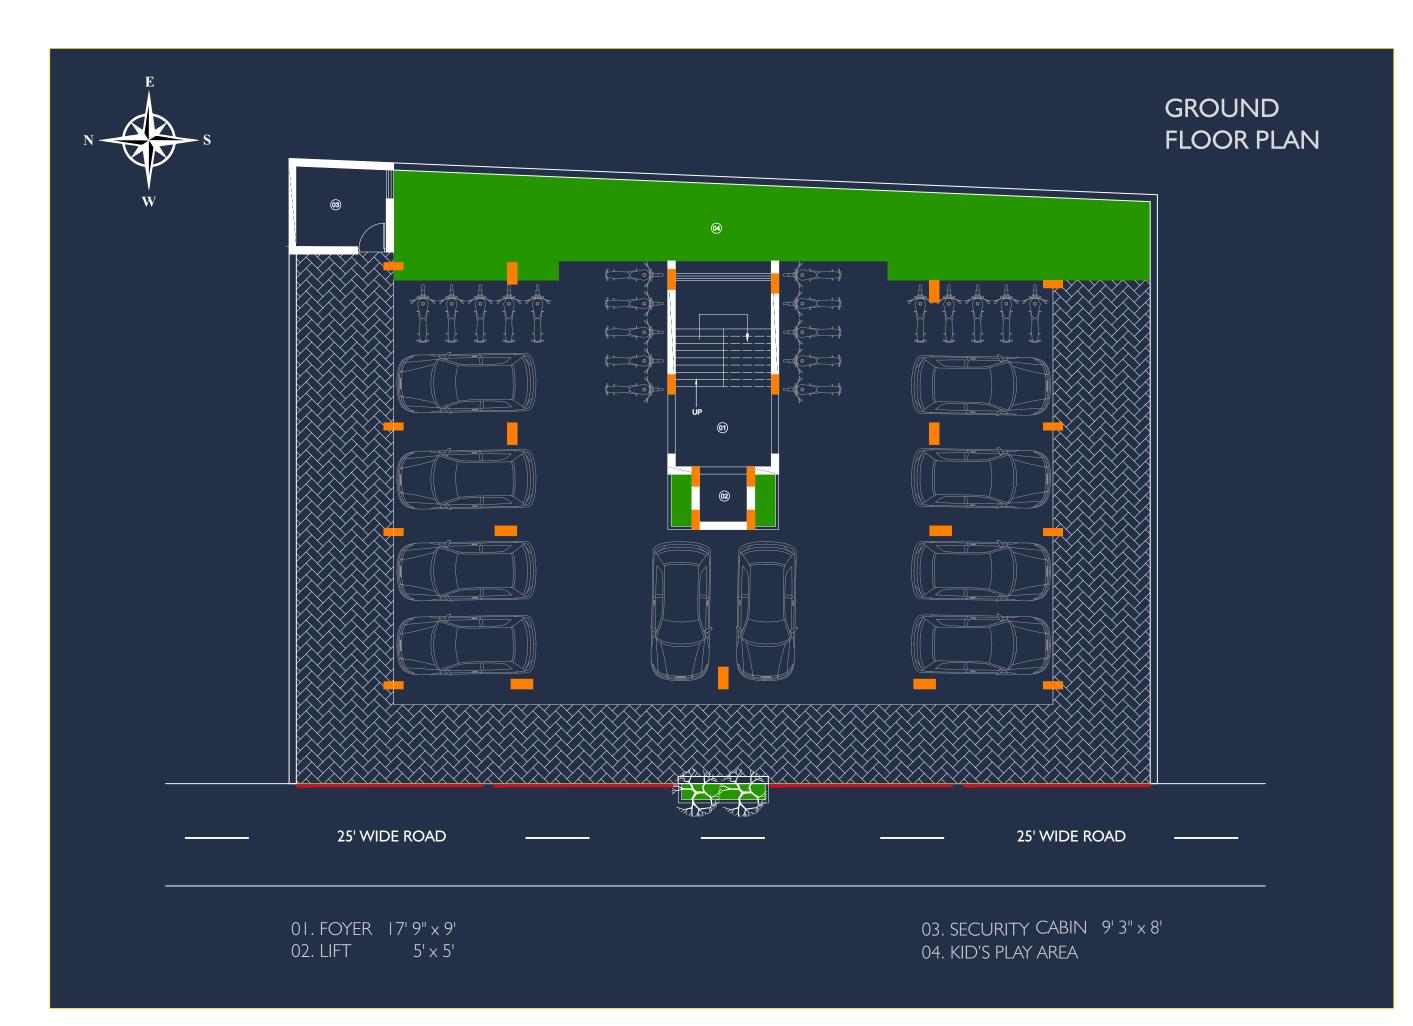

## **AMENITIES**

- Terrace Garden With Open Air Theatre
- Indoor Kid's Play Area
- Allotted Car Parking
- Cctv Surveillance
- Solar Water Facility In Each Bathroom
- Generator
- Security Cabin
- Attractive Foyer