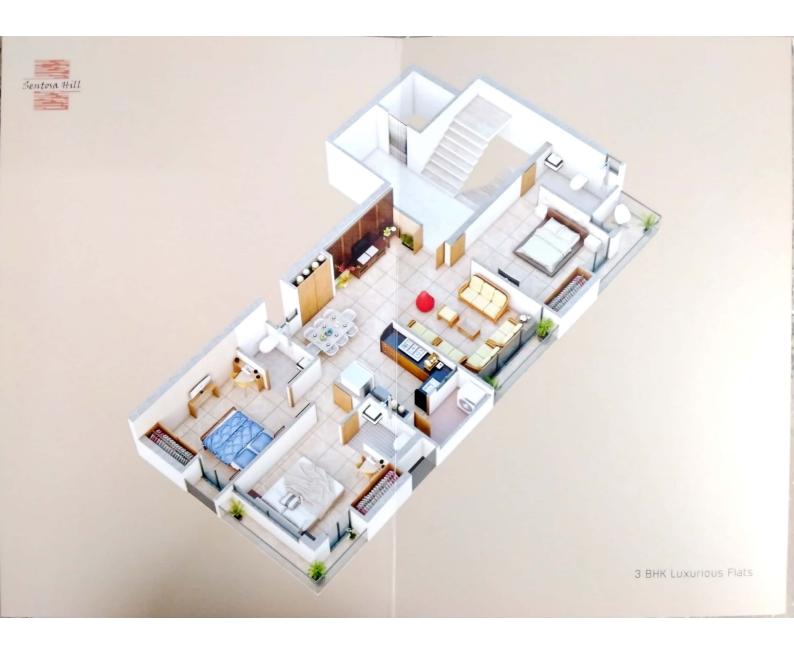

## AMENITIES

ऐसे गार्डन

ટેરેસ ઓપન એર થીચેટર

सायलेन्ट ४नरेटर (डोभन)

કલસ કોર

સ્ટાન્ડર્ડ કંપનીનું પી.વી.સી. તથા સી.પી.વી.સી. પાઇપ ફીટીંગ તથા સ્ટાન્ડર્ડ કંપનીનું સેનેટરી ફીટીંગ

બહારની સાઇડ એશીયન પેઇન્ટ અંદરની બાજુ પુટી પ્લાસ્ટર

કન્સીલ્ડ I.S.I. કોપર વાયરીંગ, બ્રાન્ડેડ મોડયુલર સ્વીચીઝ સાથે તેમજ M.C.B. ડીસ્ટ્રીબ્યુશન પેનલ

એલ્યુમિનિયમ સેકશન વિન્ડો-ગ્લાસ, ગ્રેનાઇટ સીલ

દરેક બેડ્રગ્રમમાં મારબલ કબા

લોનેબલ ટાઈટલ કલીયર તથા એપ્રવ્ક પ્લાન

ભૂકંપ પ્રતિરોધક આર.સી.સી ફ્રેમ સ્ટ્રકચર

દરેક બાથરૂમમાં સોલાર ક્રારા ગરમ પાણીની વ્યવસ્થા

શहેરની મધ્યમાં હવા-ઉજાસવાળુ બિલ્કીંગ

બેડરૂમમાં એ.સી. માટે કન્સીલ્ડ લાઇન

ગ્રાઉન્ડફલોરમાં સીકચોરીટી રૂમની સુવિધા

અન્ડરગ્રાઉન્ડ RCC ટેન્ક તથા ત્રીપલકોટેડ ઓવરહેડ વોટર ટેન્ક

સ્ટાન્ડર્ડ કંપનીની પ્રીમીયમ કવોલીટીની યિટ્રીફાઇડ ટાઇલ્સ

ગ્રેનાઇટ પ્લેટફોર્મ, સ્ટેનલેસ સ્ટીલ સીંક તથા સ્લેબ લેવલ સુધી ગ્લેઝ ટાઈલ્સ, પીવાના પાણી માટેની અલગ લાઈન

સ્ટાન્ડર્ડ કંપનીની ઓટો ડોર લીફટ

સી.સી.ટી.વી કેમેર

ઈન્વર્ટર વાયરીગ તેમજ ઇન્ટરક્રોમ પોઇન્ટ

ટોયલેટ-બાથ અને વોશ માં સ્લેબ લેવલ સુધી સ્ટાન્ડર્ડ કંપનીની ગ્લેઝ ટાઈલ્સ