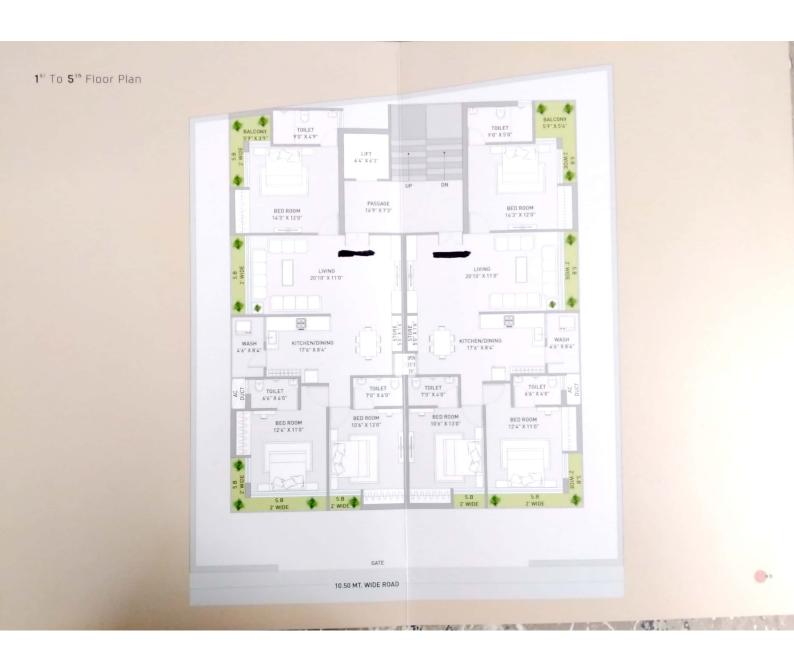

## AMENITIES



ऐसे गार्डन



ટેરેસ ઓપન એર થીચેટર



सायलेन्ट ४नरेटर (डोभन)



કલસ કોર



સ્ટાન્ડર્ડ કંપનીનું પી.વી.સી. તથા સી.પી.વી.સી. પાઇપ ફીટીંગ તથા સ્ટાન્ડર્ડ કંપનીનું સેનેટરી ફીટીંગ



બહારની સાઇડ એશીયન પેઇન્ટ અંદરની બાજુ પુટી પ્લાસ્ટર



કન્સીલ્ડ I.S.I. કોપર વાયરીંગ, બ્રાન્ડેડ મોડયુલર સ્વીચીઝ સાથે તેમજ M.C.B. ડીસ્ટ્રીબ્યુશન પેનલ



એલ્યુમિનિયમ સેકશન વિન્ડો-ગ્લાસ, ગ્રેનાઇટ સીલ



દરેક બેડ્રગ્રમમાં મારબલ કબા



લોનેબલ ટાઈટલ કલીયર તથા એપ્રવ્ક પ્લાન



ભૂકંપ પ્રતિરોધક આર.સી.સી ફ્રેમ સ્ટ્રકચર



દરેક બાથરૂમમાં સોલાર ક્રારા ગરમ પાણીની વ્યવસ્થા



શहેરની મધ્યમાં હવા-ઉજાસવાળુ બિલ્કીંગ



બેડરૂમમાં એ.સી. માટે કન્સીલ્ડ લાઇન



ગ્રાઉન્ડફલોરમાં સીકચોરીટી રૂમની સુવિધા



અન્ડરગ્રાઉન્ડ RCC ટેન્ક તથા ત્રીપલકોટેડ ઓવરહેડ વોટર ટેન્ક



સ્ટાન્ડર્ડ કંપનીની પ્રીમીયમ કવોલીટીની યિટ્રીફાઇડ ટાઇલ્સ