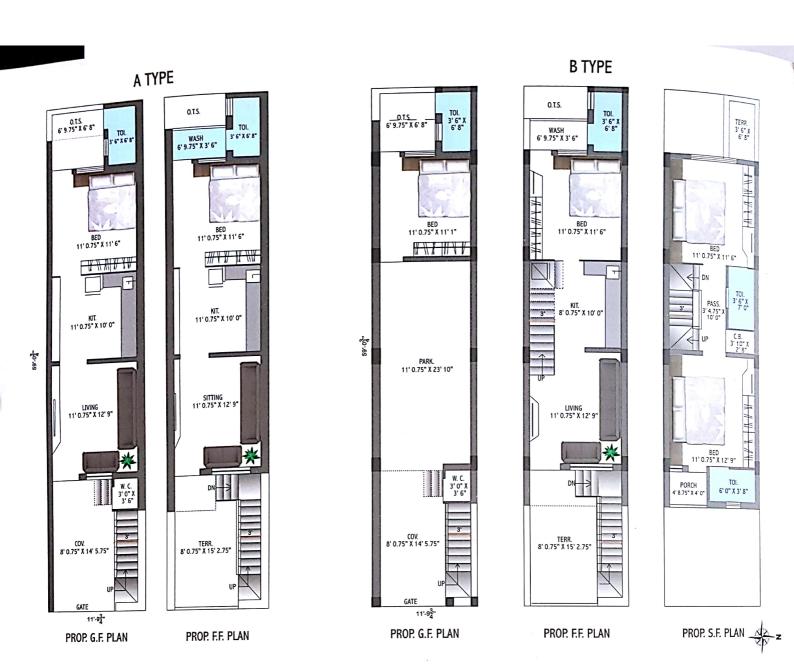

## **વિશેષતાઓ**

- ફલોરીંગ
- પિટ્ટીફાઇડ ટાઇલ્સ
- ◉ બાથરૂમ
- સ્લેબ લેવલ સુધી ગ્લેઝ ટાઈલ્સ તથા બાથફીટીંગ
- ધિન્ડોસીલ
- નેચરલ સ્ટોન
- धिन्डो
- એલ્યુમીનીયમ સેકશન
- વોલ
- ઇન્ટર્નલ પ્રાઇમર લાપી, એકસટર્નલ એકેલીક પેઇન્ટ
- ⊚ કિચન
- ગ્રેનાઇટ પ્લેટફોર્મ તથા સ્લેબ લેવલ સુધી ગ્લેઝ ટાઇલ્સ
- ⊚ કબાટ - મારબલ (ટાઈલ્સ વગર)
- ⊚ સ્વીય
- મોડ્યુલર
- વોટર
- અન્ડર ગ્રાઉન્ડ તથા ઓવરહેડ સિંટેસ ટેંક
- भेधन डोर
- ડેકોરેટીવ મેઇન ડોર તથા અન્ય ફલશડોર
- ครุยเร
- લોનેબલ