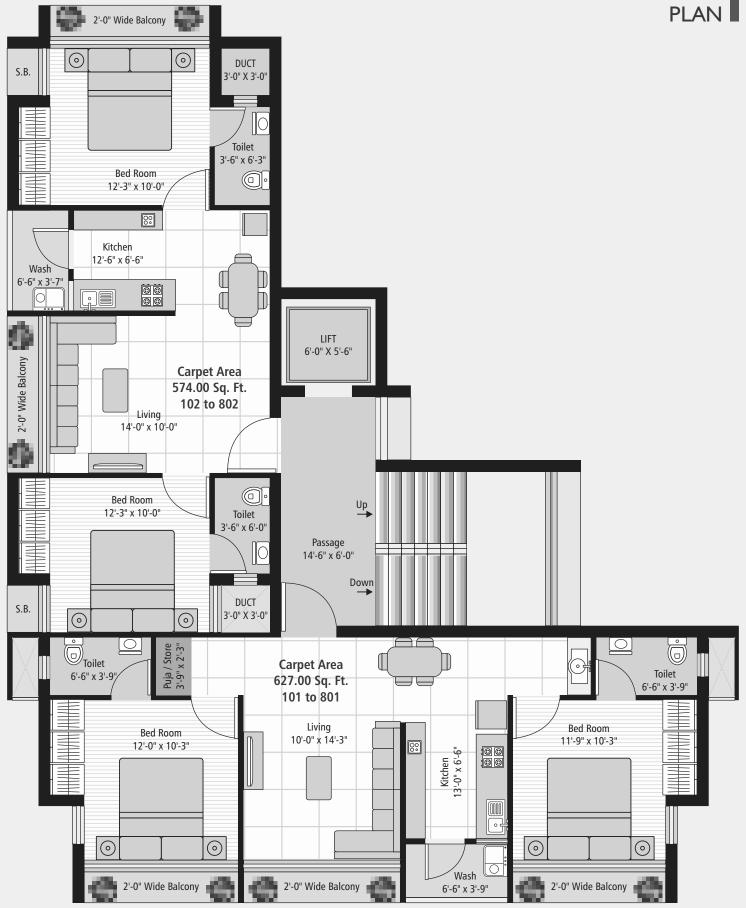

Vitrified Tiles in all bedrooms, kitchen, balcony and living room

Anti-skid florring in wash area

**SPECIFICATIONS** 

Granite Sandwich platform with S.S. or Quarts Sink and Designer Tiles

Provision for chimney and R.O. Filter in Kitchen

Supreme quality branded sanitary ware and bath fitting

Solar water supply in all bathrooms

Fire retardant copper wiring with modular switches and safety gear

Aluminum powder coated window with provision for mosquito net

Decorative main door and other plain flush doors with lock fittings

White wall putty finish in internal walls

Weather shield acrylic paint for external walls