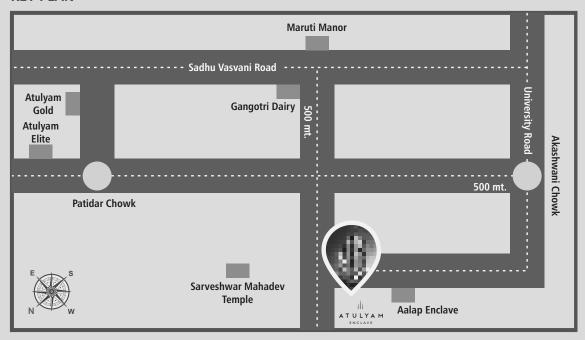

#### **KEY PLAN**

**DEVELOPERS** 

**ARCHITECT** Vishal Tatmiya

STRUCTURAL Bipin Adhiya

LEGAL ADVISOR Keshur Varotariya | Mahesh Yadav

BOOKING CONTACT +91 97255 71515

#### SITE ADDRESS

Aalap Enclave, Opp. Sarveshwar Mahadev Temple, Nr. Madhuram Dairy, Gangotri Dairy Street, Sadhu Vasvani Road, Rajkot.