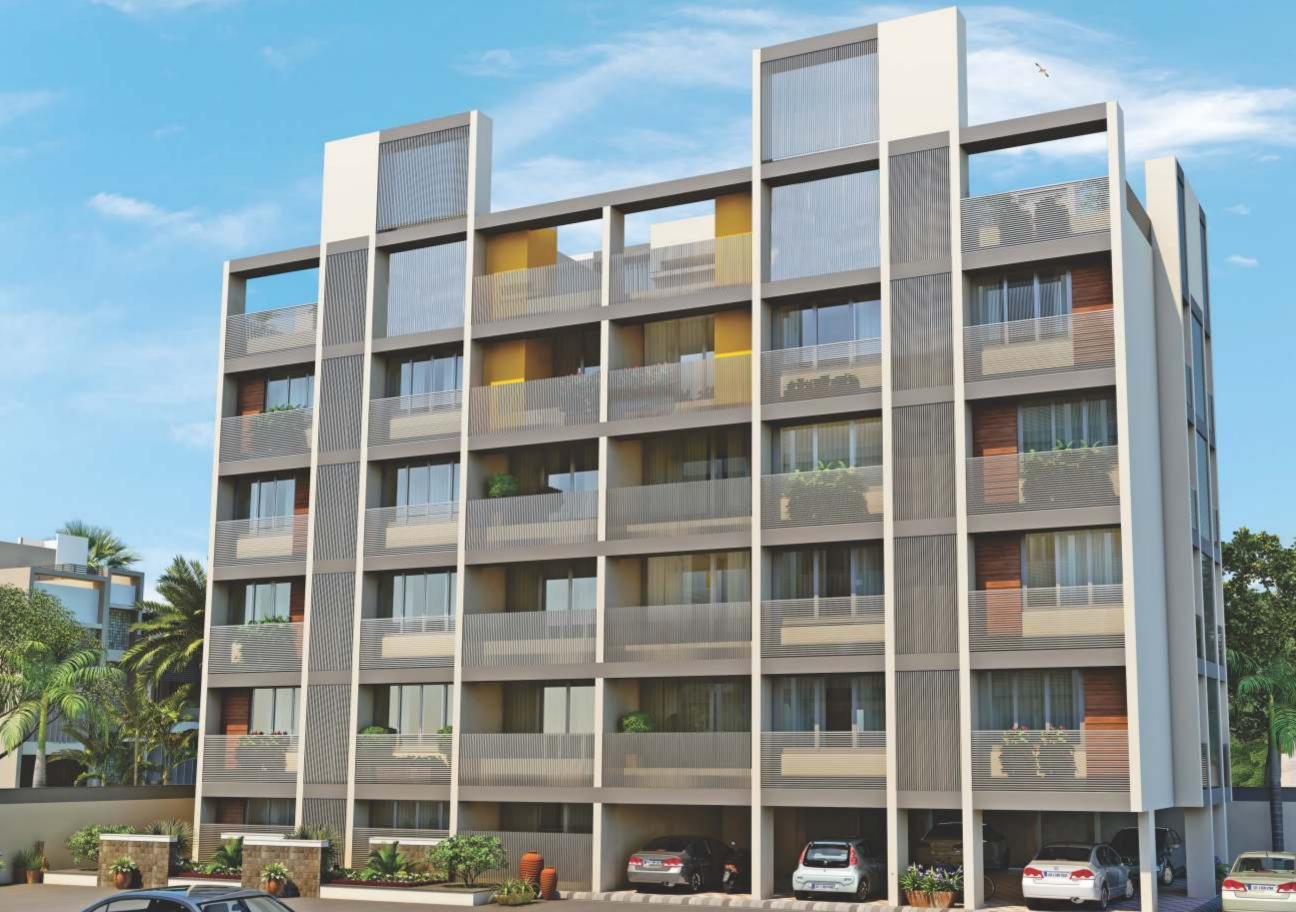

#### Block - A

#### Block - B

#### Block - C

30 Feet Road

### Silent Features

- STRUCTURE: Earthquake Resistant Structure design
- WALLS: External walls with Sand face plaster & Internal putty finish walls ready to paint
- DOORS & WINDOWS: Veneer finish main door, Imported /Malaysian/ teak wood frames and Flush doors Anodized Aluminum Sliding Windows
- FLOORING: Premium Brand Vitrified tiles flooring
- KITCHEN: Granite platform kitchen (Table top-Granite), Designer tiles upto Lintel level, Stone racks in Store room, Provision for Water Purifier, Gas Line, microwave, oven and Refrigerator
- BATHROOM: Designer bathroom concepts with premium range of Vitrified tiles | Premium CP fittings & Sanitary ware and accessories | Provision for Hot water Geyser in all bathrooms & Gas Geyser in one Bathroom
- SECURITY: Certified Electrical wiring with High End Electrical Switches | DTH & FTTH ready infrastructure | Security Cabin