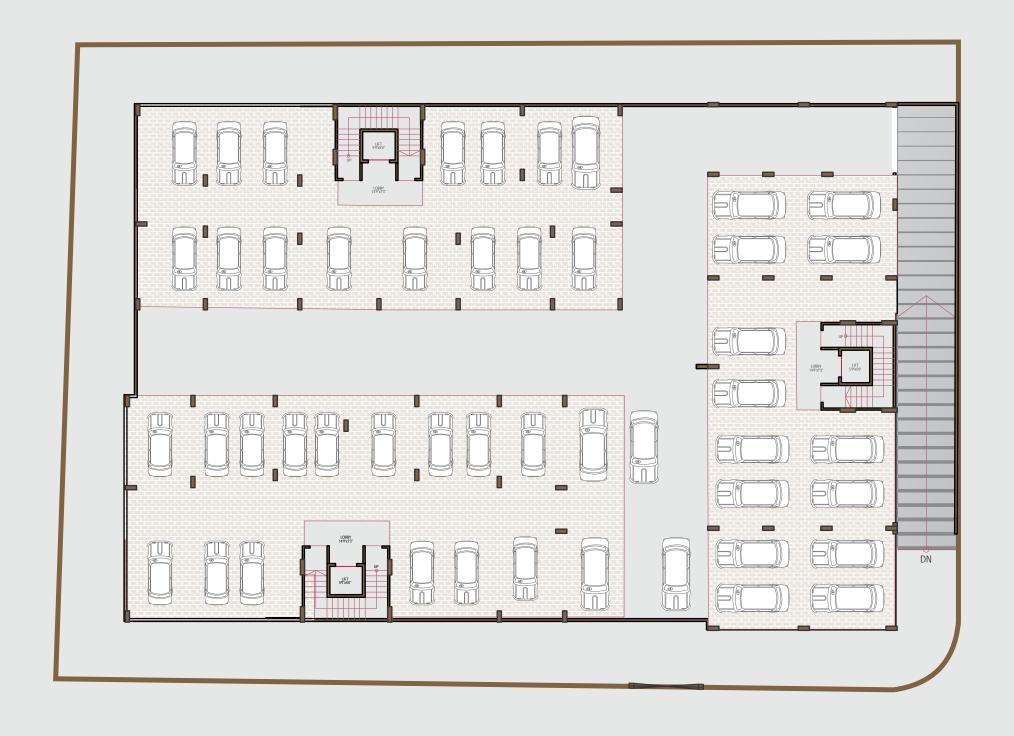

### Comfort\_

- Pneumatic Pressure Pump System
- Certified Anti Termite Treatment
- Attractive Gate & Paved Walkways
- Light Guided Parking Area
- Private Bore-well, U.G & O.H Water Tank Admitted
- Allotted Parking Facility in Basement & Ground
- Manual Security
- Locked Foyer & Passages