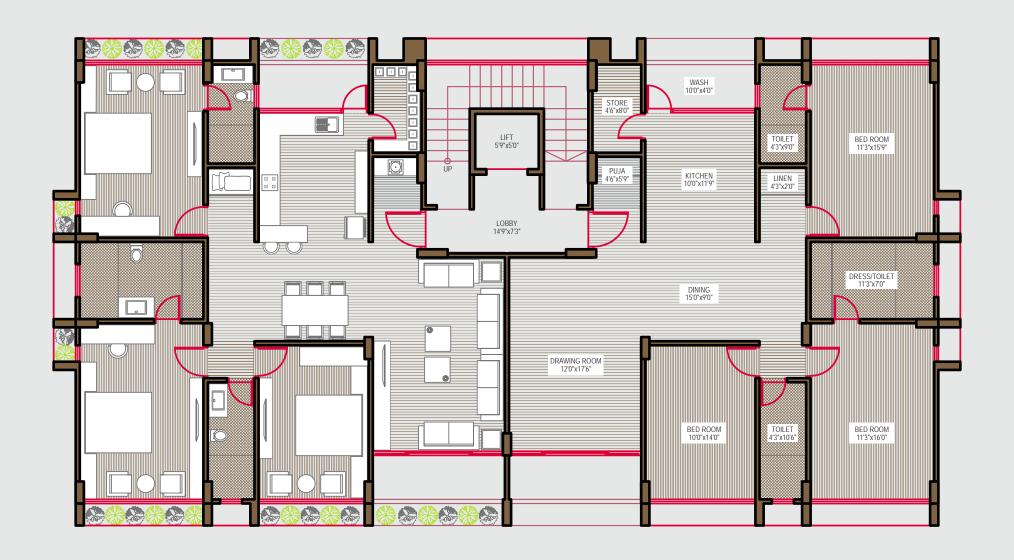

f extraordinary standard of living that you have never experienced before or would desire to experience. You wish to live in the home your dream of and yes fulfilling all your wishes Maan (two) is the thing worthy.



As a good reputation is more valuable than wealth







# Harmony

# Observe respectable trust in order to develop harmony.

We have developed an art of constructing homes with a strong presence of our work. Maan (two), where you and your family will have a feeling of lavishness that you would have dreamt of or have never experienced before. Have faith in our verse we won't let your aspiration die. Life at Maan 2 will be harmonious and something up to and above your expectation.

As Harmony leads to pleasure and peace

#### Block - A





#### Block - B





#### Block - C











30 Feet Road



### Silent Features

- STRUCTURE: Earthquake Resistant Structure design
- WALLS: External walls with Sand face plaster & Internal putty finish walls ready to paint
- DOORS & WINDOWS: Veneer finish main door, Imported /Malaysian/ teak wood frames and Flush doors Anodized Aluminum Sliding Windows
- FLOORING: Premium Brand Vitrified tiles flooring
- KITCHEN: Granite platform kitchen (Table top-Granite), Designer tiles upto Lintel level, Stone racks in Store room, Provision for Water Purifier, Gas Line, microwave, oven and Refrigerator
- BATHROOM: Designer bathroom concepts with premium range of Vitrified tiles | Premium CP fittings & Sanitary ware and accessories | Provision for Hot water Geyser in all bathrooms & Gas Geyser in one Bathroom
- SECURITY: Certified Elec