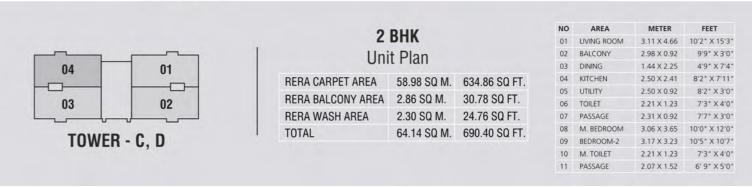

# **INTRODUCING ASTER**

2 BHK Tower:- C, D

| RERA CARPET AREA  | 58.98 SQ M. | 634.86 SQ FT. |
|-------------------|-------------|---------------|
| RERA BALCONY AREA | 2.86 SQ M.  | 30.78 SQ FT.  |
| RERA WASH AREA    | 2.30 SQ M.  | 24.76 SQ FT.  |
| TOTAL             | 64.14 SQ M. | 690.40 SQ FT. |