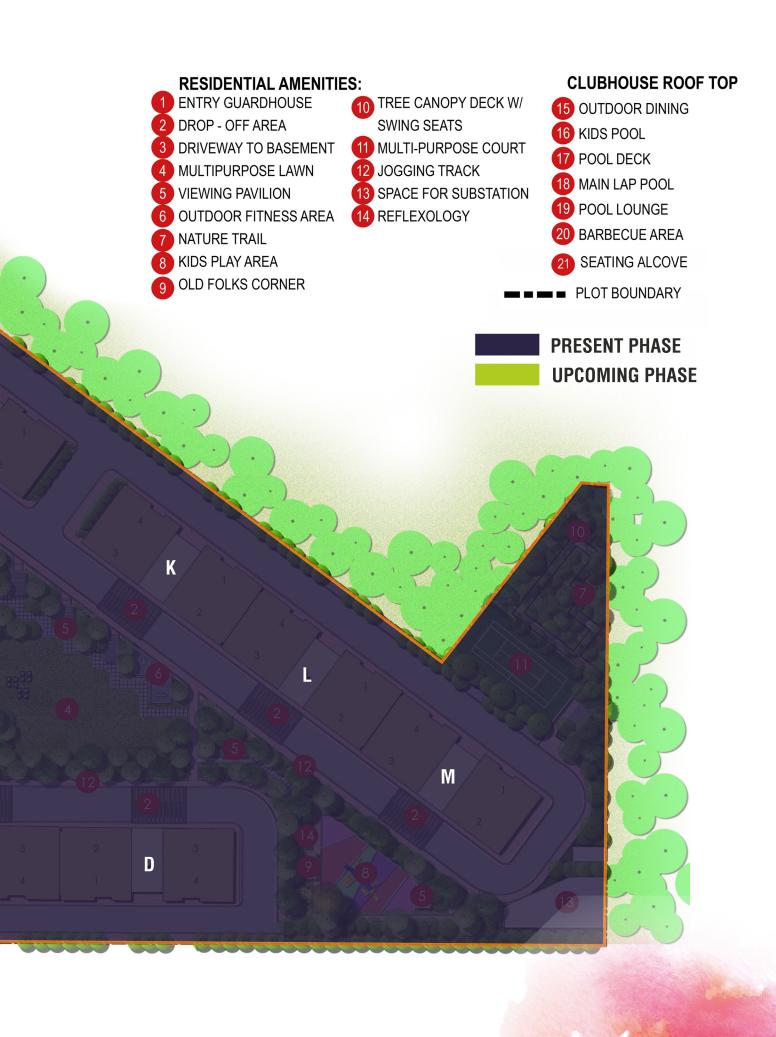

# A 580+ ACRE TOWNSHIP

- A JAIN TEMPLE
- B GOLF COURSE
- **©** WATER LILY
- **D** LA MARINA
- **■** SHOPPERS' PLAZA
- THE MEADOWS
- G ADANI INSTITUTE OF INFRASTRUCTURE & MANAGEMENT
- ADANI CORPORATE HOUSE
- ADANI REAL ESTATE OFFICE
- INSPIRE BUSINESS PARK
- K ELYSIUM
- AANGAN
- M MUSICAL AQUA SHOW
- N THE BELVEDERE GOLF & COUNTRY CLUB
- THE NORTH PARK
- P ASTER

"Map Not to Scale"

Disclaimer: All data and information provided herein (including but not limited to the layout, design etc.) is provided on indicative basis and the same may be subject to change or withdrawal without notice. All data and information provided herein are solely intended to provide general information and any information of special interest should be obtained through independent verification.