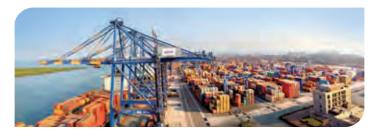

# CONTRIBUTING TO THE GROWTH STORY OF INDIA A QUICK GLANCE AT THE ADANI GROUP'S PERFORMANCE FOR THE FINANCIAL YEAR 18-19

Coal Traded 67.45 MMT

Renewable Power 2.02 <sub>GW</sub>

Edible Oil 17% Market Share

Revenue \$13 BN

Coal MDO 15 MMT

Transmission 11347 CKM

Agri Fresh 23,000 MT

EBITDA \$3.3<sub>BN</sub>

Cargo Handled 208 MMT

Solar Manufacturing

1.2 gw

Realty 16.5 MN SQ.FT

Assets

\$31.2 BN

Thermal Power Generation

'Disclaimer: Figures reported in the annual reports FY19

10,440 MW

City Gas Distribution

540 MMSCM

Largest private thermal power producer in India

Largest port operator in India

Largest integrated infrastructure conglomerate in India

Largest edible oil brand in India

Largest Indian investor in Australia

Largest coal trader in India