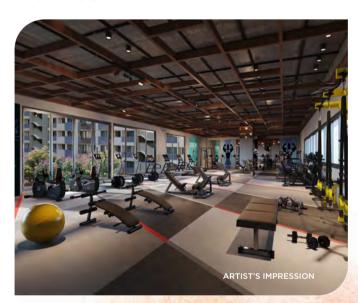

NSULTANT:







# ASTER: A NEW RESIDENTIAL PARADISE FOR YOU

Some things in life are truly invaluable. They fill you with a feeling that's indescribable and add moments to your life that are cherished forever. Aster is all about creating these moments. And then recreating them over and over again. After all, you become a part of Shantigram and its vibrant community. Your family gets an abode that accommodates all their hopes and dreams. You become one with happiness, and the many amenities make each day special. With so much to offer, Aster ensures you get so much more than your expectations. More convenience, less hassles. More special moments, less of the mundane. So, move to Aster and be at the heart of life's invaluable moments.

### MASTER BED ROOM



**BANQUET** 



**GYMNASIUM** 







# **UNIT PLAN**









# 2 BHK Unit Plan

| RERA CARPET AREA  | 59.60 SQ M. | 641.53 SQ FT. |
|-------------------|-------------|---------------|
| RERA BALCONY AREA | 2.93 SQ M.  | 31.54 SQ FT.  |
| RERA WASH AREA    | 2.30 SQ M.  | 24.76 SQ FT.  |
| TOTAL             | 64.83 SQ M. | 697.83 SQ FT. |

| NO | AREA        | METER       | FEET          |
|----|-------------|-------------|---------------|
| 01 | LIVING ROOM | 3.11 X 4.38 | 10'2" X 14'4" |
| 02 | BALCONY     | 3.24 X 0.92 | 10'7" X 3'0"  |
| 03 | DINING      | 1.44 X 2.25 | 4'9" X 7'4"   |
| 04 | KITCHEN     | 2.50 X 2.41 | 8'2" X 7'11"  |
| 05 | UTILITY     | 2.50 X 0.92 | 8'2" X 3'0"   |
| 06 | TOILET      | 2.21 X 1.23 | 7'3" X 4'0"   |
| 07 | PASSAGE     | 2.31 X 0.92 | 7'7" X 3'0"   |
| 08 | M. BEDROOM  | 3.06 X 3.