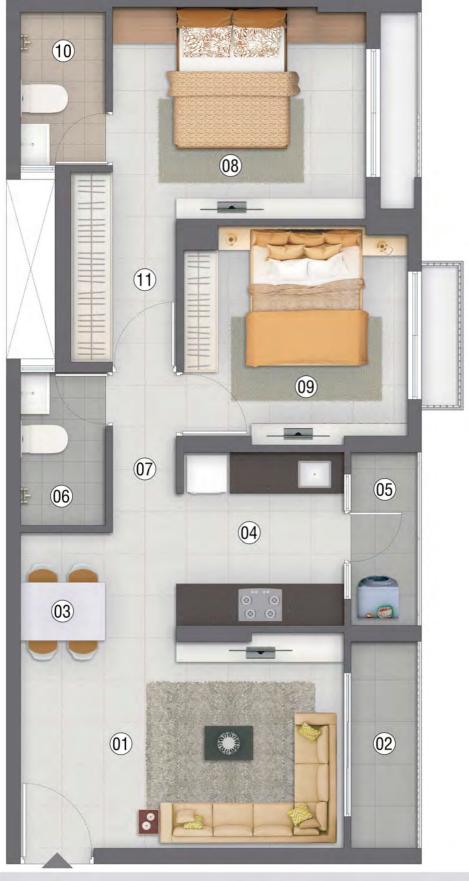

# **UNIT PLAN**

# 2 BHK Unit Plan

| RERA CARPET AREA  | 59.60 SQ M. | 641.53 SQ FT. |
|-------------------|-------------|---------------|
| RERA BALCONY AREA | 2.93 SQ M.  | 31.54 SQ FT.  |
| RERA WASH AREA    | 2.30 SQ M.  | 24.76 SQ FT.  |
| TOTAL             | 64.83 SQ M. | 697.83 SQ FT. |

| NO | AREA        | METER       | FEET          |
|----|-------------|-------------|---------------|
| 01 | LIVING ROOM | 3.11 X 4.38 | 10'2" X 14'4" |
| 02 | BALCONY     | 3.24 X 0.92 | 10'7" X 3'0"  |
| 03 | DINING      | 1.44 X 2.25 | 4'9" X 7'4"   |
| 04 | KITCHEN     | 2.50 X 2.41 | 8'2" X 7'11"  |
| 05 | UTILITY     | 2.50 X 0.92 | 8'2" X 3'0"   |
| 06 | TOILET      | 2.21 X 1.23 | 7'3" X 4'0"   |
| 07 | PASSAGE     | 2.31 X 0.92 | 7'7" X 3'0"   |
| 08 | M. BEDROOM  | 3.06 X 3.65 | 10'0" X 12'0" |
| 09 | BEDROOM-2   | 3.17 X 3.23 | 10'5" X 10'7" |
| 10 | M. TOILET   | 2.21 X 1.23 | 7'3" X 4'0"   |
| 11 | PASSAGE     | 2.07 X 1.52 | 6' 9" X 5'0"  |