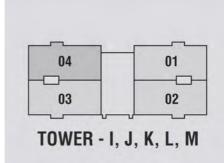

2 BHK TOWER:- I, J, K, L, M

| RERA CARPET AREA  | 59.60 SQ M. | 641.53 SQ FT. |
|-------------------|-------------|---------------|
| RERA BALCONY AREA | 2.93 SQ M.  | 31.54 SQ FT.  |
| RERA WASH AREA    | 2.30 SQ M.  | 24.76 SQ FT.  |
| TOTAL             | 64.83 SQ M. | 697.83 SQ FT. |