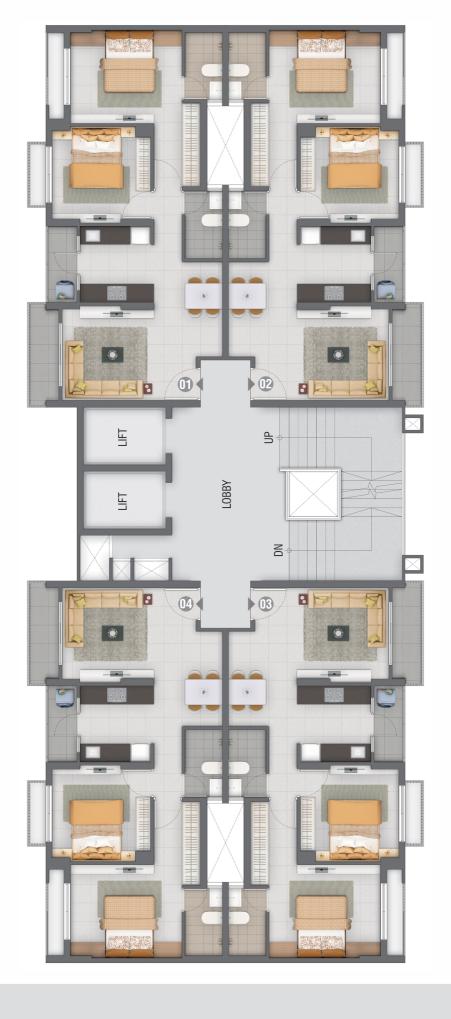

TANT:







# ASTER: A NEW RESIDENTIAL PARADISE FOR YOU

Some things in life are truly invaluable. They fill you with a feeling that's indescribable and add moments to your life that are cherished forever. Aster is all about creating these moments. And then recreating them over and over again. After all, you become a part of Shantigram and its vibrant community. Your family gets an abode that accommodates all their hopes and dreams. You become one with happiness, and the many amenities make each day special. With so much to offer, Aster ensures you get so much more than your expectations. More convenience, less hassles. More special moments, less of the mundane. So, move to Aster and be at the heart of life's invaluable moments.

### MASTER BED ROOM



**BANQUET** 



**GYMNASIUM** 







# **UNIT PLAN**









# 2 BHK Unit Plan

| RERA CARPET AREA  | 59.60 SQ M. | 641.53 SQ FT. |
|-------------------|-------------|---------------|
| RERA BALCONY AREA | 2.93 SQ M.  | 31.54 SQ FT.  |
| RERA WASH AREA    | 2.30 SQ M.  | 24.76 SQ FT.  |
| TOTAL             | 64.83 SQ M. | 697.83 SQ FT. |

| NO | AREA        | METER       | FEET          |
|----|-------------|-------------|---------------|
| 01 | LIVING ROOM | 3.11 X 4.38 | 10'2" X 14'4" |
| 02 | BALCONY     | 3.24 X 0.92 | 10'7" X 3'0"  |
| 03 | DINING      | 1.44 X 2.25 | 4'9" X 7'4"   |
| 04 | KITCHEN     | 2.50 X 2.41 | 8'2" X 7'11"  |
| 05 | UTILITY     | 2.50 X 0.92 | 8'2" X 3'0"   |
| 06 | TOILET      | 2.21 X 1.23 | 7'3" X 4'0"   |
| 07 | PASSAGE     | 2.31 X 0.92 | 7'7" X 3'0"   |
| 08 | M. BEDROOM  | 3.06 X 3.65 |