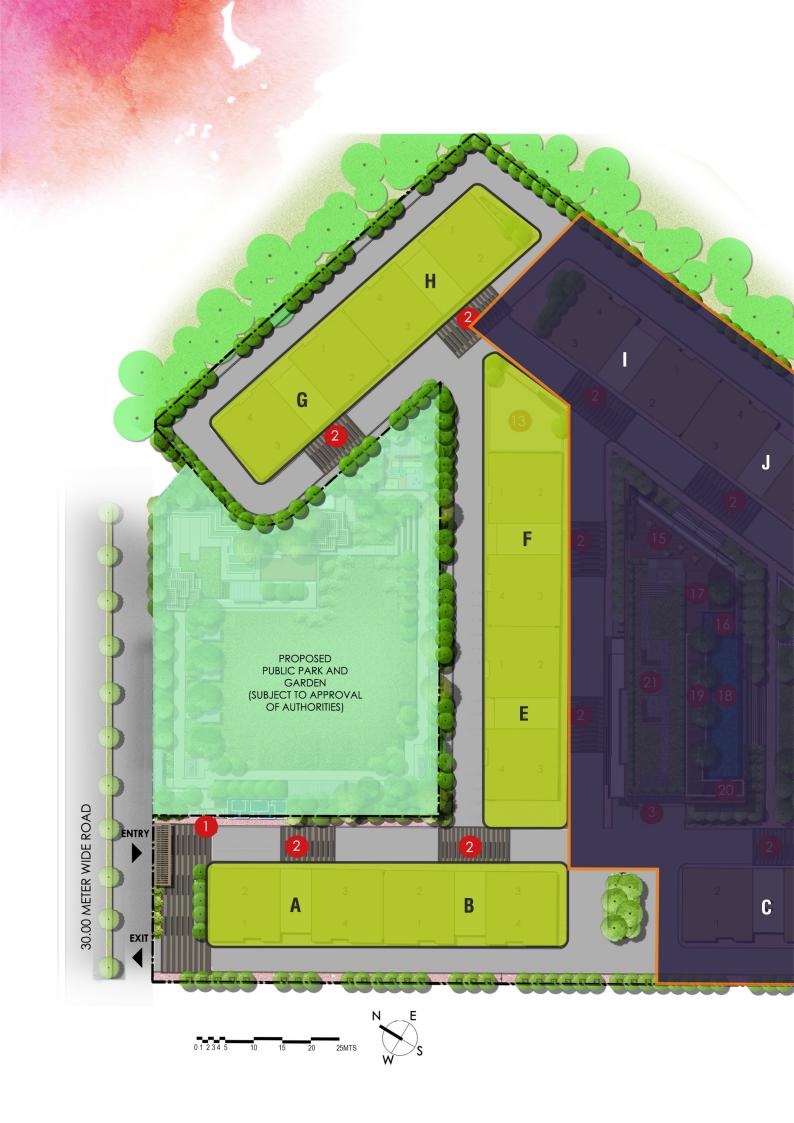

# A 580+ ACRE TOWNSHIP

- A JAIN TEMPLE
- B GOLF COURSE
- **©** WATER LILY
- **D** LA MARINA
- **■** SHOPPERS' PLAZA
- THE MEADOWS
- G ADANI INSTITUTE OF INFRASTRUCTURE & MANAGEMENT
- ADANI CORPORATE HOUSE
- ADANI REAL ESTATE OFFICE
- INSPIRE BUSINESS PARK
- K ELYSIUM
- AANGAN
- M MUSICAL AQUA SHOW
- N THE BELVEDERE GOLF & COUNTRY CLUB
- THE NORTH PARK
- P ASTER

"Map Not to Scale"

Disclaimer: All data and information provided herein (including but not limited to the layout, design etc.) is provided on indicative basis and the same may be subject to change or withdrawal without notice. All data and information provided herein are solely intended to provide general information and any information of special interest should be obtained through independent verification.