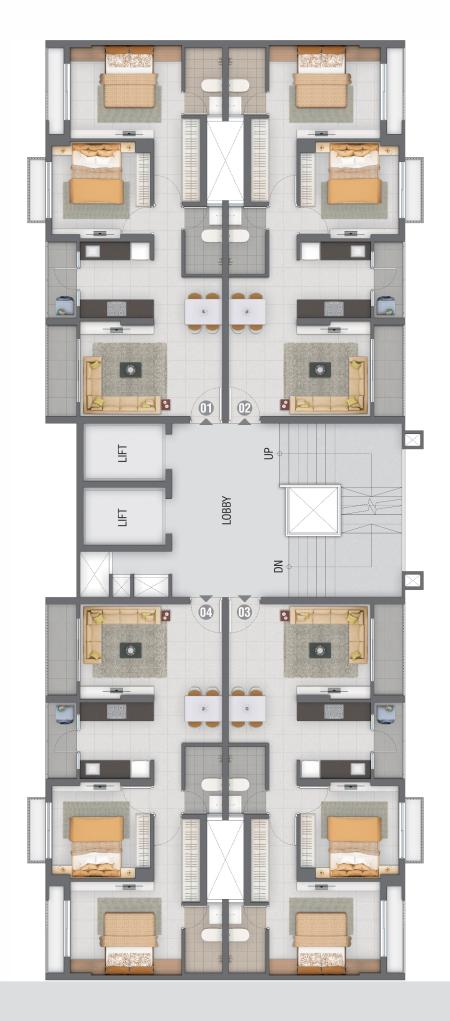

# **UNIT PLAN**

# 2 BHK Unit Plan

| RERA CARPET AREA  | 59.60 SQ M. | 641.53 SQ FT. |
|-------------------|-------------|---------------|
| RERA BALCONY AREA | 2.93 SQ M.  | 31.54 SQ FT.  |
| RERA WASH AREA    | 2.30 SQ M.  | 24.76 SQ FT.  |
| TOTAL             | 64.83 SQ M. | 697.83 SQ FT. |

| NO | AREA        | METER       | FEET          |
|----|-------------|-------------|---------------|
| 01 | LIVING ROOM | 3.11 X 4.38 | 10'2" X 14'4" |
| 02 | BALCONY     | 3.24 X 0.92 | 10'7" X 3'0"  |
| 03 | DINING      | 1.44 X 2.25 | 4'9" X 7'4"   |
| 04 | KITCHEN     | 2.50 X 2.41 | 8'2" X 7'11"  |
| 05 | UTILITY     | 2.50 X 0.92 | 8'2" X 3'0"   |
| 06 | TOILET      | 2.21 X 1.23 | 7'3" X 4'0"   |
| 07 | PASSAGE     | 2.31 X 0.92 | 7'7" X 3'0"   |
| 08 | M. BEDROOM  | 3.06 X 3.65 | 10'0" X 12'0" |
| 09 | BEDROOM-2   | 3.17 X 3.23 | 10'5" X 10'7" |
| 10 | M. TOILET   | 2.21 X 1.23 | 7'3" X 4'0"   |
| 11 | PASSAGE     | 2.07 X 1.52 | 6' 9" X 5'0"  |