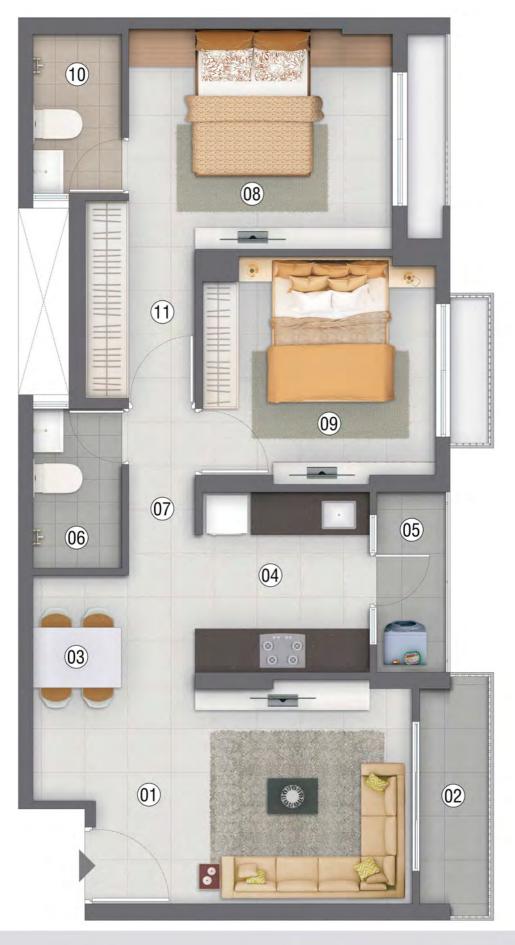

# **UNIT PLAN**

# 2 BHK Unit Plan

| RERA CARPET AREA  | 59.60 SQ M. | 641.53 SQ FT. |
|-------------------|-------------|---------------|
| RERA BALCONY AREA | 2.93 SQ M.  | 31.54 SQ FT.  |
| RERA WASH AREA    | 2.30 SQ M.  | 24.76 SQ FT.  |
| TOTAL             | 64.83 SQ M. | 697.83 SQ FT. |

| NO | AREA        | METER       | FEET          |
|----|-------------|-------------|---------------|
| 01 | LIVING ROOM | 3.11 X 4.38 | 10'2" X 14'4" |
| 02 | BALCONY     | 3.24 X 0.92 | 10'7" X 3'0"  |
| 03 | DINING      | 1.44 X 2.25 | 4'9" X 7'4"   |
| 04 | KITCHEN     | 2.50 X 2.41 | 8'2" X 7'11"  |
| 05 | UTILITY     | 2.50 X 0.92 | 8'2" X 3'0"   |
| 06 | TOILET      | 2.21 X 1.23 | 7'3" X 4'0"   |
| 07 | PASSAGE     | 2.31 X 0.92 | 7'7" X 3'0"   |
| 08 | M. BEDROOM  | 3.06 X 3.65 | 10'0" X 12'0" |
| 09 | BEDROOM-2   | 3.17 X 3.23 | 10'5" X 10'7" |
| 10 | M. TOILET   | 2.21 X 1.23 | 7'3" X 4'0"   |
| 11 | PASSAGE     | 2.07 X 1.52 | 6' 9" X 5'0"  |