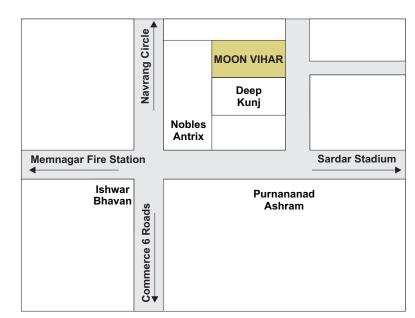

| KITCHEN   | Vitrified Flooring, Granite Platform with S.S. Sink, Kota stone Shelves in Store Room.            |
| COLOUR    | Internal mala plaster and External double coat with Acrylic Paint.                                |
| TOILETS   | Glazed / Ceramic tiles upto lintel level, Branded Basin, EWC Couple Closet and CP Brass Fittings. |
| ELECTRIC  | 3 Phase ISI Copper Wiring with Modular switches, MCB distribution panel.                          |
| DOORS     | Polished Vineer main door with night latch & other doors - both side paint with S.S. hardware.    |
| WINDOWS   | Anodised / Powder coated aluminium windows.                                                       |
| AMENITIES | Basement Parking.                                                                                 |



SITE : Moon Vihar, B/h Nobles Antrix, Opp Puranand Ashram, Near Ishwar Bhuvan, Navrangpura, Ahmedabad 380014

Terms

1. All rights reserved by the developers to make any changes in plan, elevation and other details which will be binding to all the members.

2. Changes which effect the elevation & structure system shall not be permitted all times to come.

3. Encroachment, in any form, outside the defined units shall not be allowed.

4. All dimensions shown in the plan are approximate, average unfinished and subject to variations.

5. Any taxes like GST and Government charges extra.

6. Above information is indicative of proposed development and is issued in good faith for guidance only and not to be considered as part of any document.

Rera Registration No :

**Project By** 

## **Sheth