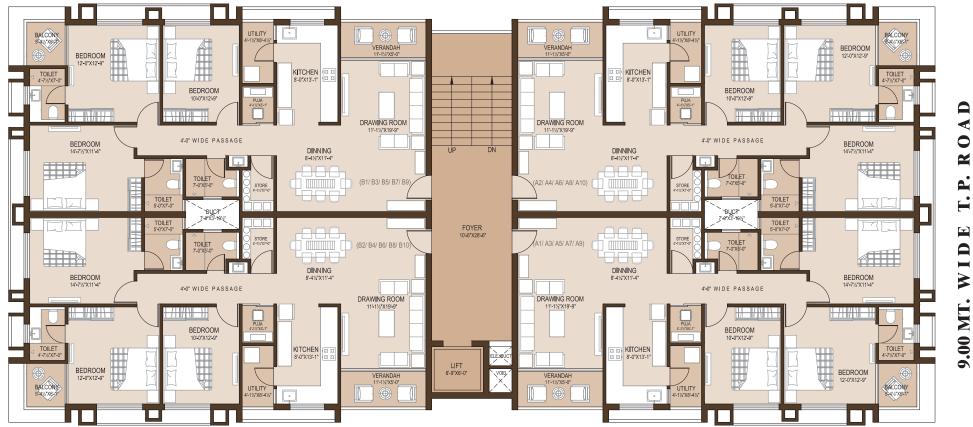

### **CARPET AREA (1256.SQ.FT.)**

**Typical Floor Plan** 1st to 5th Floor

#### SPECIFICATIONS

| FLOORING  | Vitrified Tiles in Drawing / Dining / Bedrooms.                                                   |
|-----------|---------------------------------------------------------------------------------------------------|
| KITCHEN   | Vitrified Flooring, Granite Platform with S.S. Sink, Kota stone Shelves in Store Room.            |
| COLOUR    | Internal mala plaster and External double coat with Acrylic Paint.                                |
| TOILETS   | Glazed / Ceramic tiles upto lintel level, Branded Basin, EWC Couple Closet and CP Brass Fittings. |
| ELECTRIC  | 3 Phase ISI Copper Wiring with Modular switches, MCB distribution panel.                          |
| DOORS     | Polished Vineer main door with night latch & other doors - both side paint with S.S. hardware.    |
| WINDOWS   | Anodised / Powder coated aluminium windows.                                                       |
| AMENITIES | Basement Parking.                                                                                 |