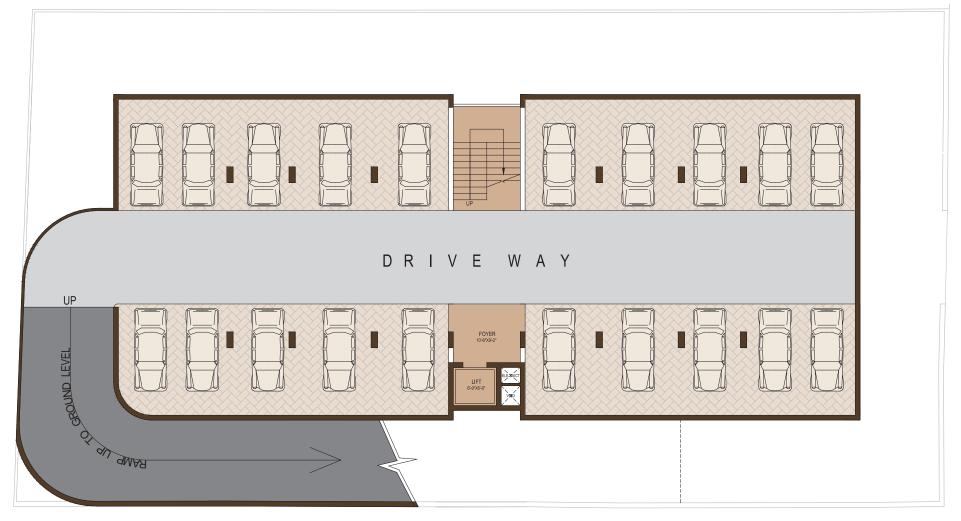

9.00 MT. WIDE T.P. ROAD

N

Basement

# 0 2 4 Ė $\left[ \cdot \right]$ 9.00 MT. W I D

N