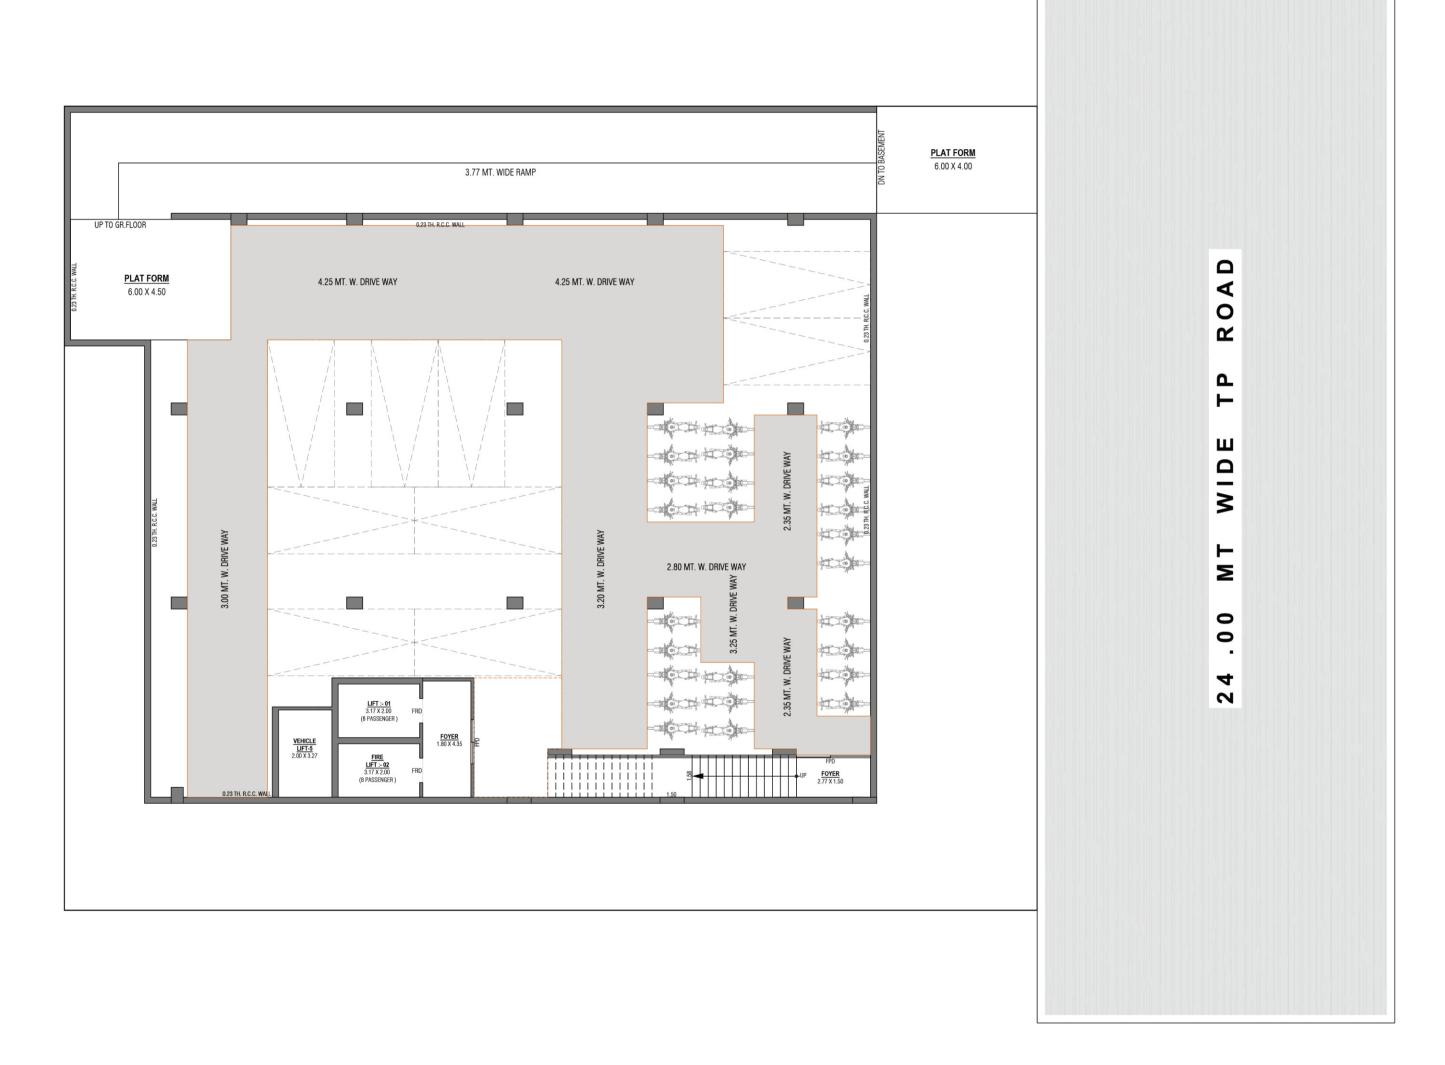

RETAIL & WORK SPACES







Making your business stand out in every aspect is what Gravity does for you. Our astounding hub is located at a strategic location connected to the now booming SP Ring Road of our city Ahmedabad. Don't just feel the pulse but be the pulse of the city with great location to your advantage.











9

11

10



- Retail showrooms
- Spacious work spaces
- Exclusive basement parking
- Premium floor height
- Superior air quality
- 50+ retail spaces
- High level security
- Express automatic elevators
- Fire safety system
- Cctv camera in common area

STRUCTURAL MEP CONSULTANTS









## A Project By



## **Aarambh Sasvat**

Survey No. 466, TP 81, FP 95, Beside Sundaram Flora, 80 Feet Road, Opp Shyam 46, Lambha, Ahmedabad 382405



+91 95587 27242