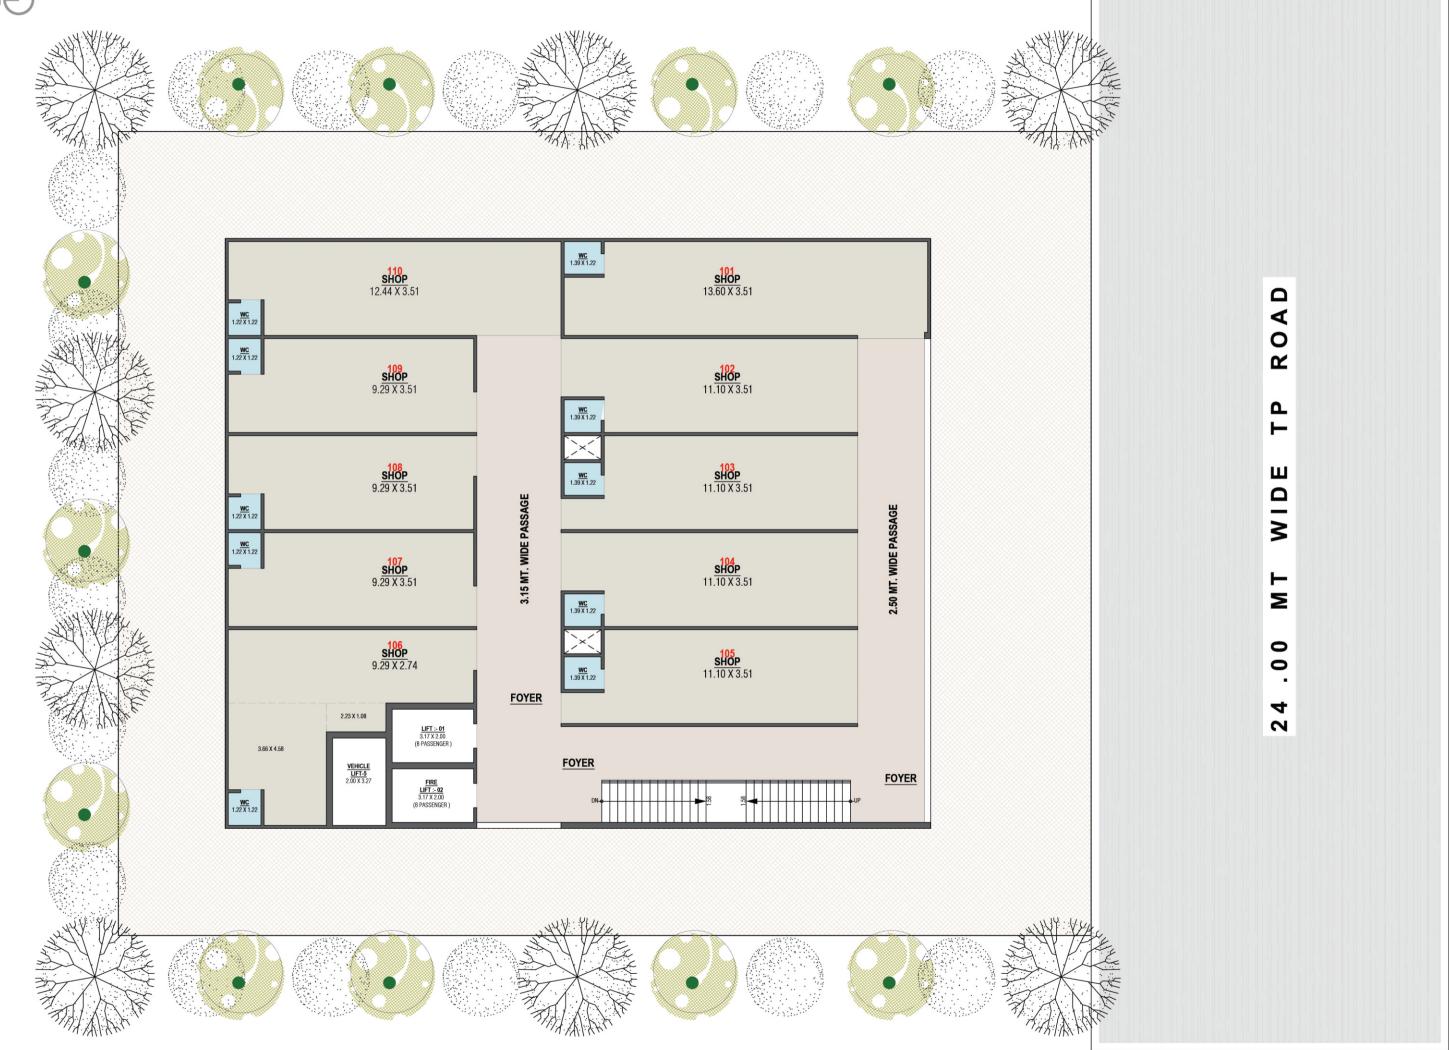

RETAIL & WORK SPACES

Making your business stand out in every aspect is what Gravity does for you. Our astounding hub is located at a strategic location connected to the now booming SP Ring Road of our city Ahmedabad. Don't just feel the pulse but be the pulse of the city with great location to your advantage.

9

11

10

- Retail showrooms
- Spacious work spaces
- Exclusive basement parking
- Premium floor height
- Superior air quality
- 50+ retail spaces
- High level security
- Express automatic elevators
- Fire safety system
- Cctv camera in common area