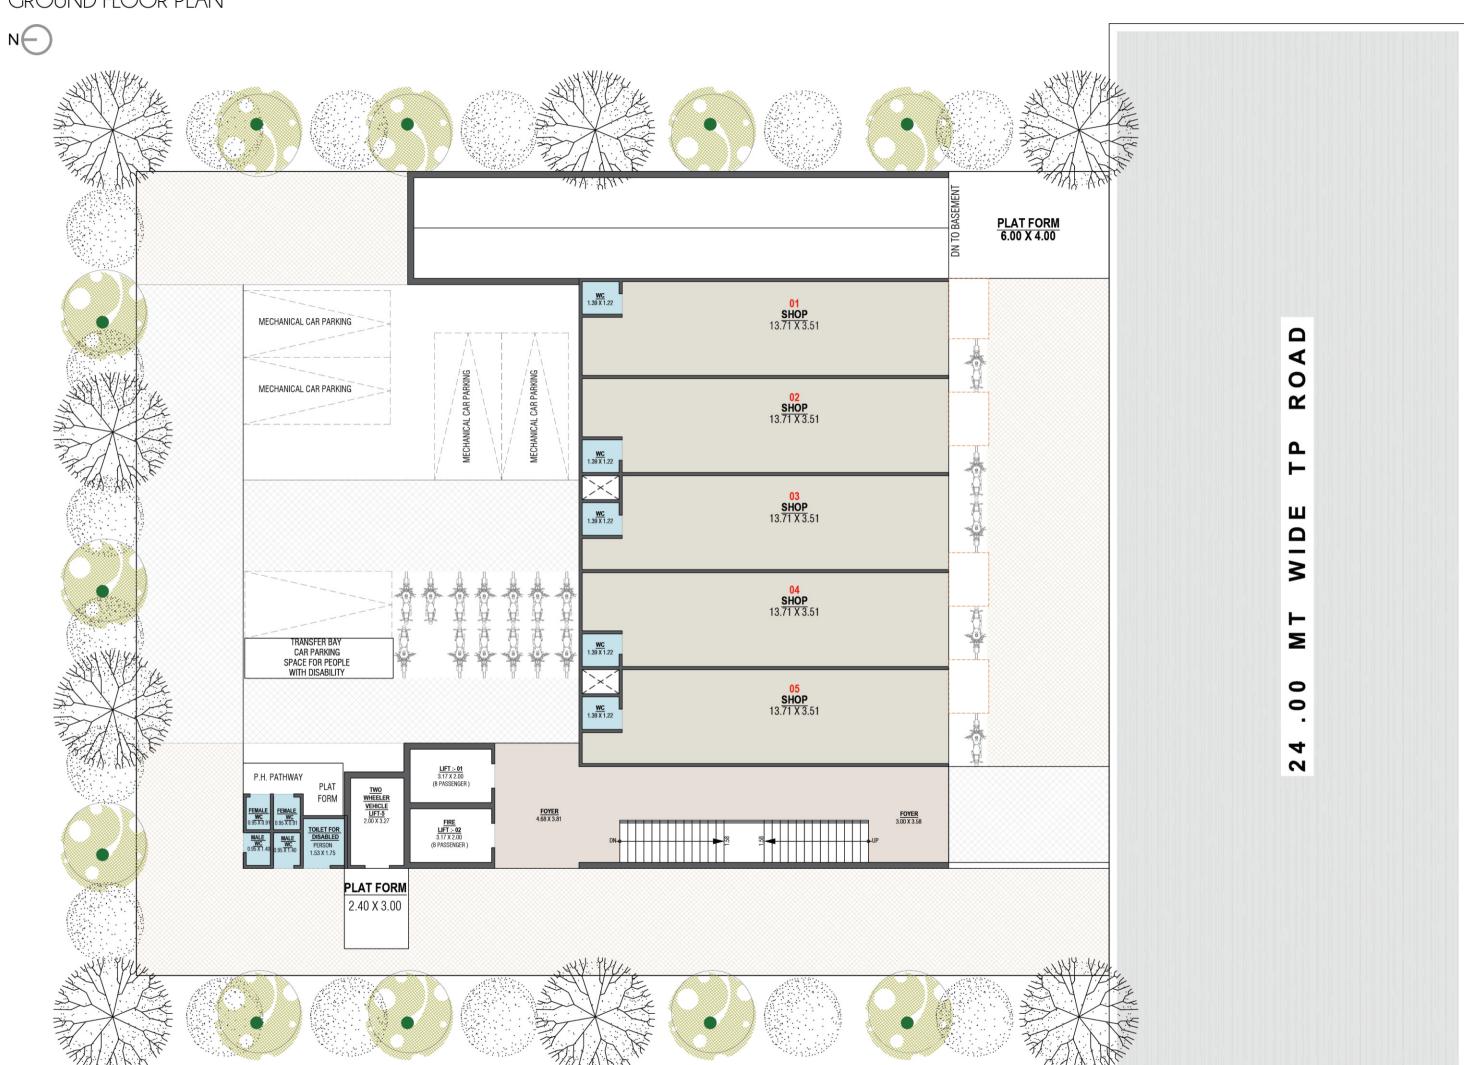

9

11

10

- Retail showrooms
- Spacious work spaces
- Exclusive basement parking
- Premium floor height
- Superior air quality
- 50+ retail spaces
- High level security
- Express automatic elevators
- Fire safety system
- Cctv camera in common area