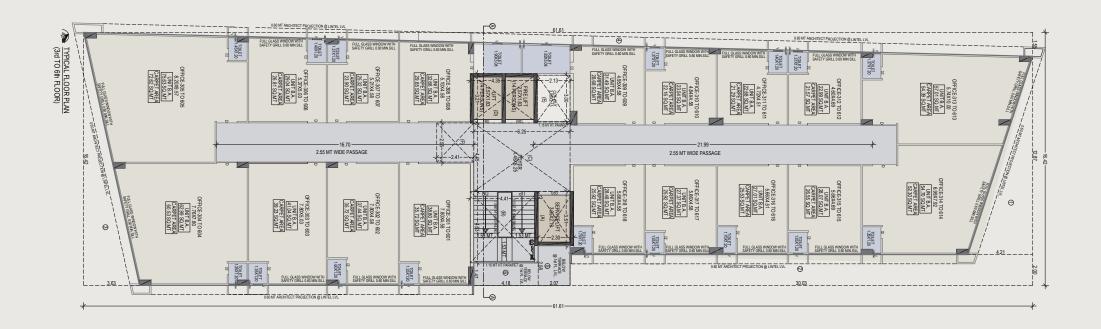

enhance your retail value proposition.

Arishtanemi



#### **BASEMENT 1 PLAN**



#### **BASEMENT 2 PLAN**



#### **GROUND FLOOR PLAN**



#### 1<sup>ST</sup> AND 2<sup>ND</sup> FLOOR PLAN



# For **COMMERCIALS** that think big' **HERE'S SPACE TO MATCH.**

Arishtanemi Nexus embodies 21st-century workspace flexibility with its multi-level, expansive floor plates, ideal for collaborative and adaptable corporate layouts. These customizable spaces create a strong sense of community, encouraging the exchange of ideas and fresh concepts. By eliminating physical barriers, businesses enjoy greater agility and can easily adapt their spaces to reflect evolving needs and brand ethos through innovative interior design and unique floor treatments.

Arishtanemi



#### TYPICAL 3RD TO 6TH FLOOR PLAN



#### TERRACE FLOOR PLAN



#### Location













Nestled in the heart of Ahmedabad's commercial hub on Mahalaxmi Five Road, near Seva Kunj junction, Arishtanemi Nexus boasts unparalleled connectivity. Step out your door and find yourself moments from bus stops, metro stations, and vibrant businesses. This prime location ensures effortless commutes for both you and your clients, while placing you at the center of the city's dynamic pulse. Here, seamless connections extend beyond the building, it lets your business thrive in a truly interconnected environment.

## Features \_\_\_\_\_



Prime location



Vicinity to bus station



Attractive entrance foyer



2 high-speed automatic lifts



**CCTV** secured



Stretcher lift



Enormous 15 feet ceiling height



Rooftop cafeteria



E