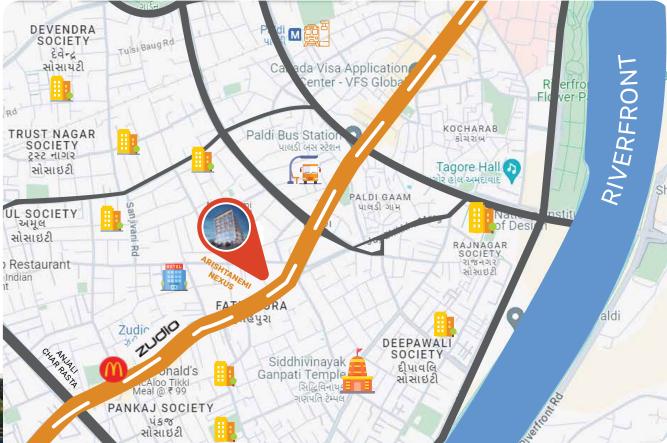

#### Location

Nestled in the heart of Ahmedabad's commercial hub on Mahalaxmi Five Road, near Seva Kunj junction, Arishtanemi Nexus boasts unparalleled connectivity. Step out your door and find yourself moments from bus stops, metro stations, and vibrant businesses. This prime location ensures effortless commutes for both you and your clients, while placing you at the center of the city's dynamic pulse. Here, seamless connections extend beyond the building, it lets your business thrive in a truly interconnected environment.