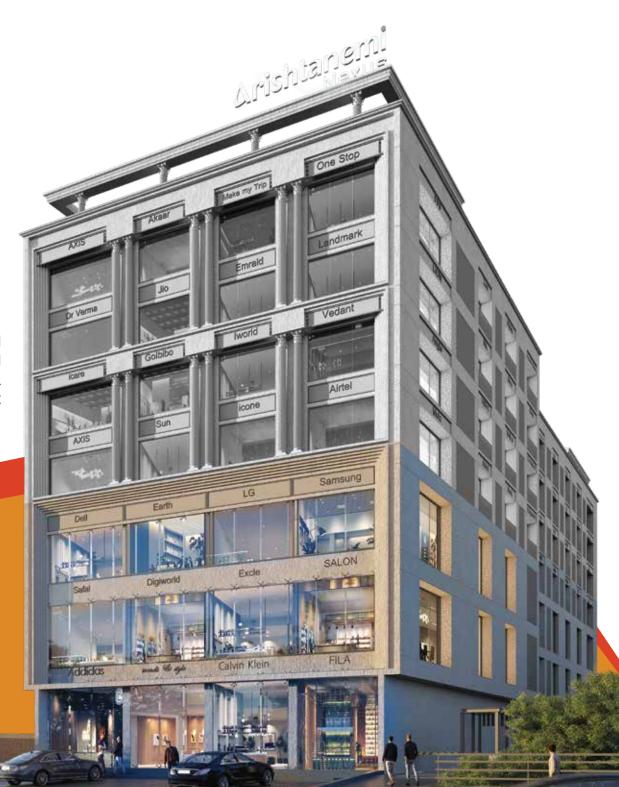

# Smart-Sized RETAIL SPACES to stay in the SPOTLIGHT

Growing retail fronts require more than just space they need the ideal environment to elevate both their brand image and scalability. Arishtanemi Nexus's smartly designed retail spaces not only boost your visibility among consumers but also enhance your retail value proposition.

# For **COMMERCIALS** that think big' **HERE'S SPACE TO MATCH.**

Arishtanemi Nexus embodies 21st-century workspace flexibility with its multi-level, expansive floor plates, ideal for collaborative and adaptable corporate layouts. These customizable spaces create a strong sense of community, encouraging the exchange of ideas and fresh concepts. By eliminating physical barriers, businesses enjoy greater agility and can easily adapt their spaces to reflect evolving needs and brand ethos through innovative interior design and unique floor treatments.